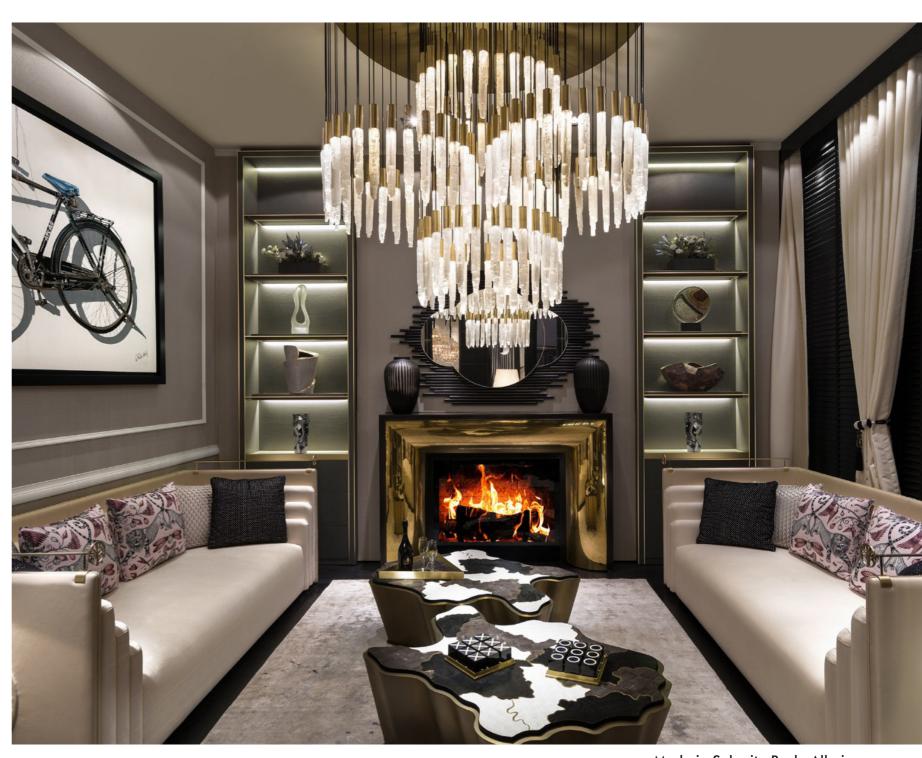

# METEORITE CHANDELIER

Made in Selanite rock. All pieces are handcrafted the source of light is underneath the rock, There are 120

DIMENSIONS

## ICE DROP CHANDELIER

Made in Selanite Rock. All pieces are handcrafted the source of light is underneath the rock, There are 150 Pieces of selanite rock which are fixed on stainless steel frame finished in brushed antique brass.