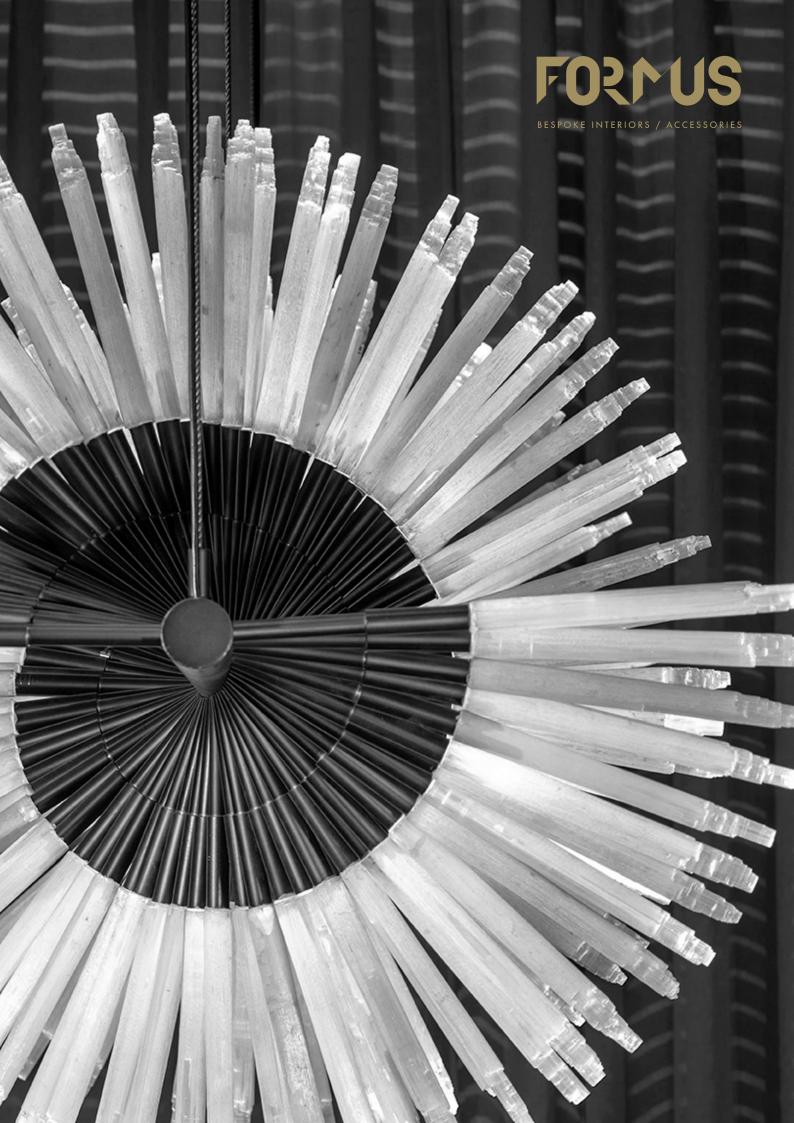

### STATIC HANGING LIGHT

Made in Selanite rock which has been handcrafted and fixed on stainless steel frame. The frame has been finished in antique brass brush finish. The source of light is concealed