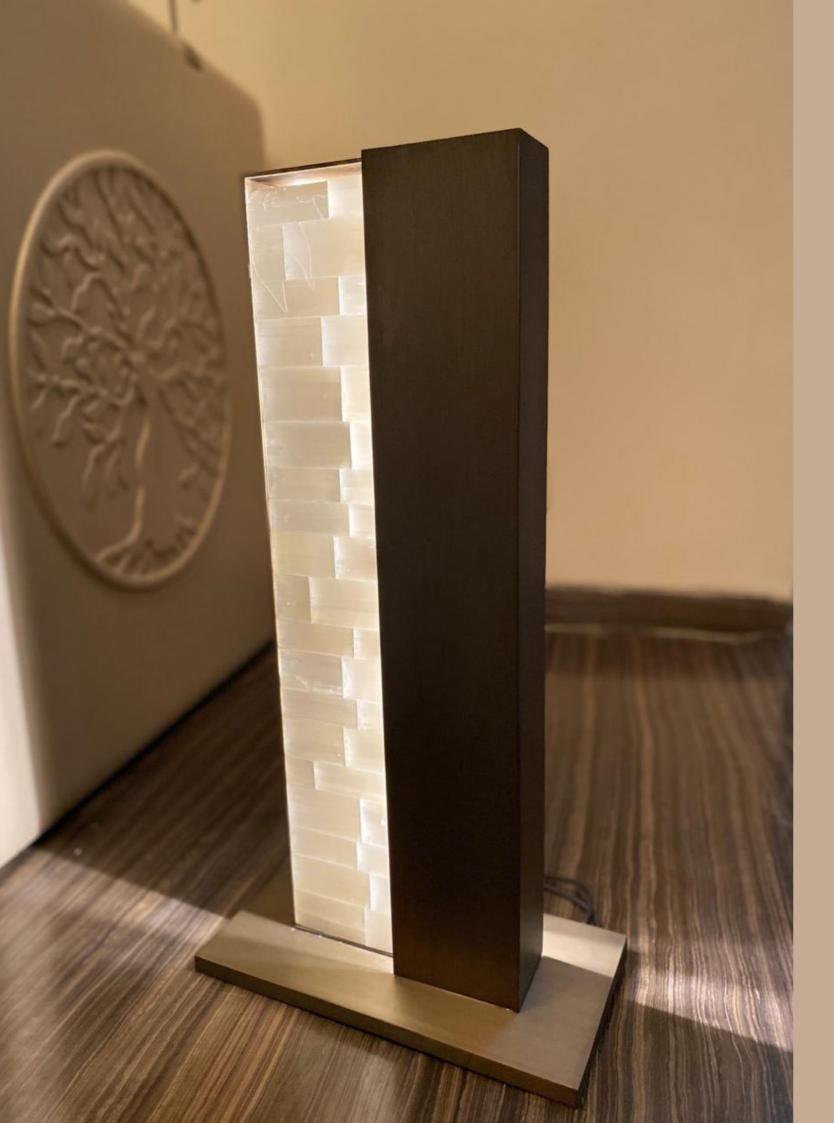

# SKYSCRAPPER TABLE LAMP

been handcrafted & fixed on stainless steel frame in a random pattern the frame has been finished in antique

DIMENSIONS