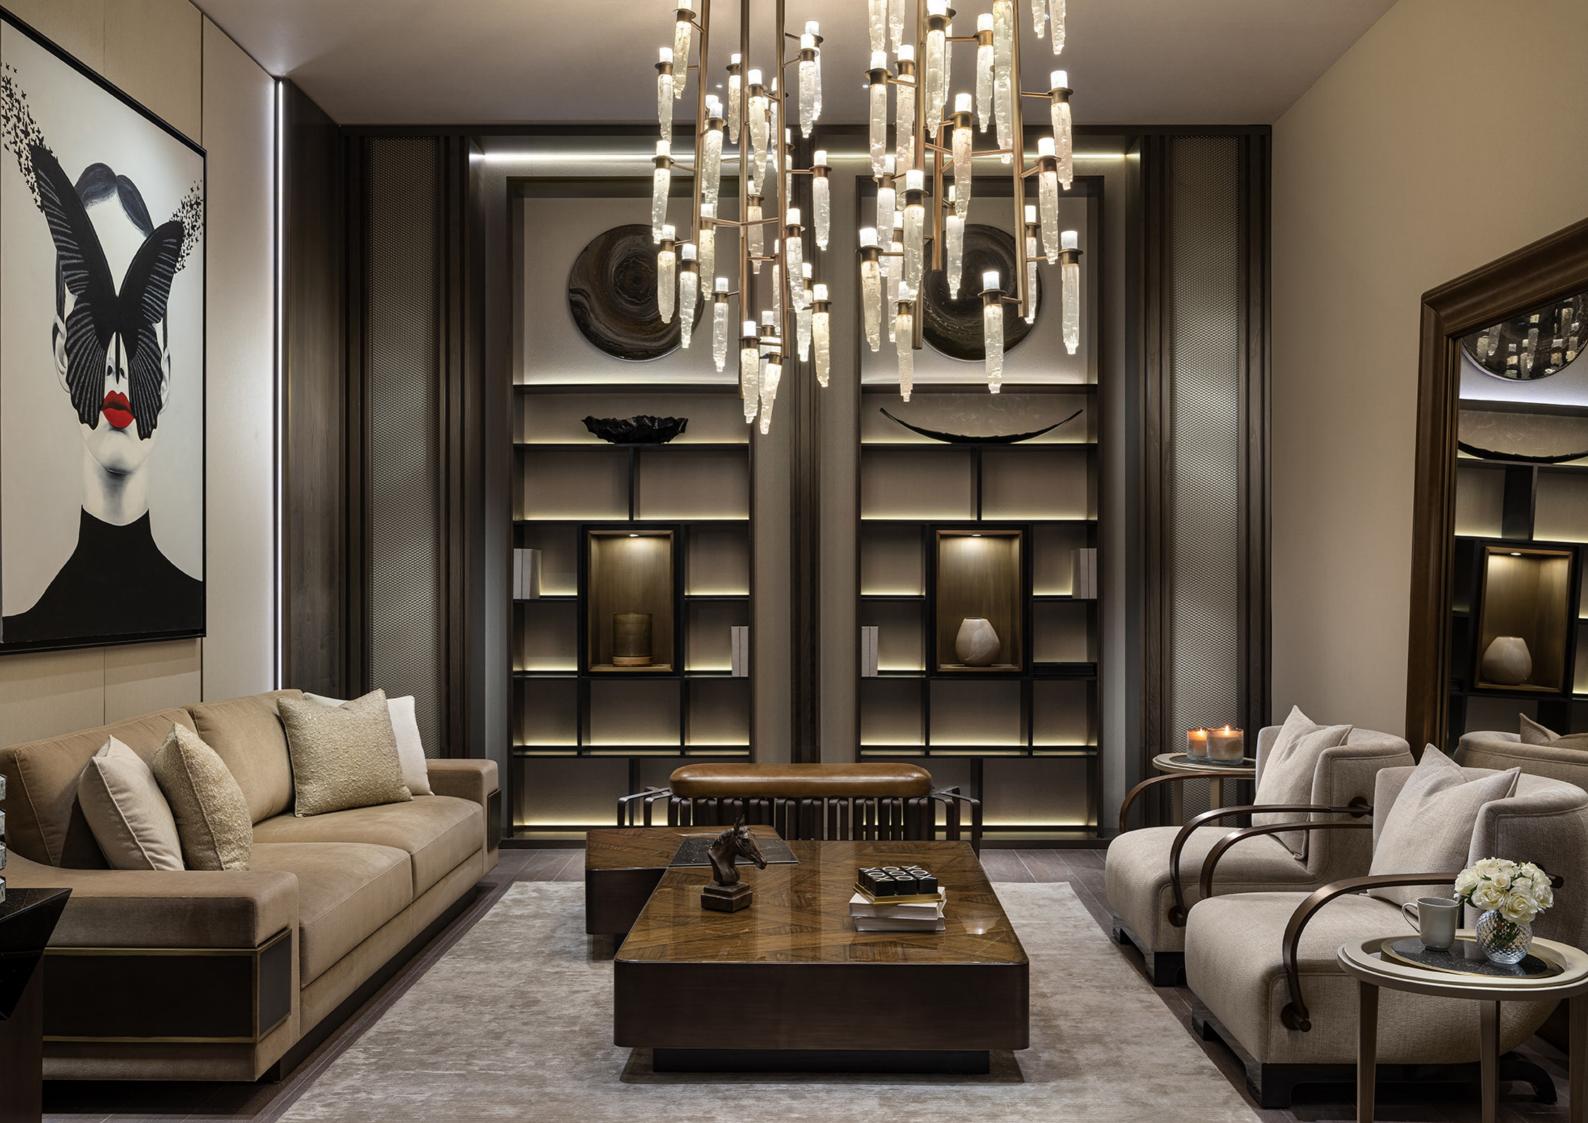

# METEORITE CHANDELIER

Made in Selanite rock. All pieces are handcrafted the source of light is underneath the rock, There are 120

DIMENSIONS

## ICE DROP CHANDELIER

Made in Selanite Rock. All pieces are handcrafted the source of light is underneath the rock, There are 150 Pieces of selanite rock which are fixed on stainless steel frame finished in brushed antique brass.