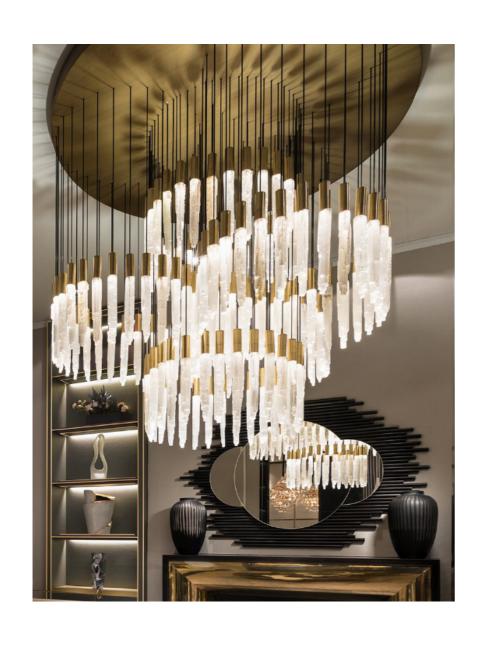

# METEORITE CHANDELIER

Made in Selanite rock. All pieces are handcrafted the source of light is underneath the rock, There are 120

DIMENSIONS

## ICE DROP CHANDELIER

Made in Selanite Rock. All pieces are handcrafted the source of light is underneath the rock, There are 150 Pieces of selanite rock which are fixed on stainless steel frame finished in brushed antique brass.