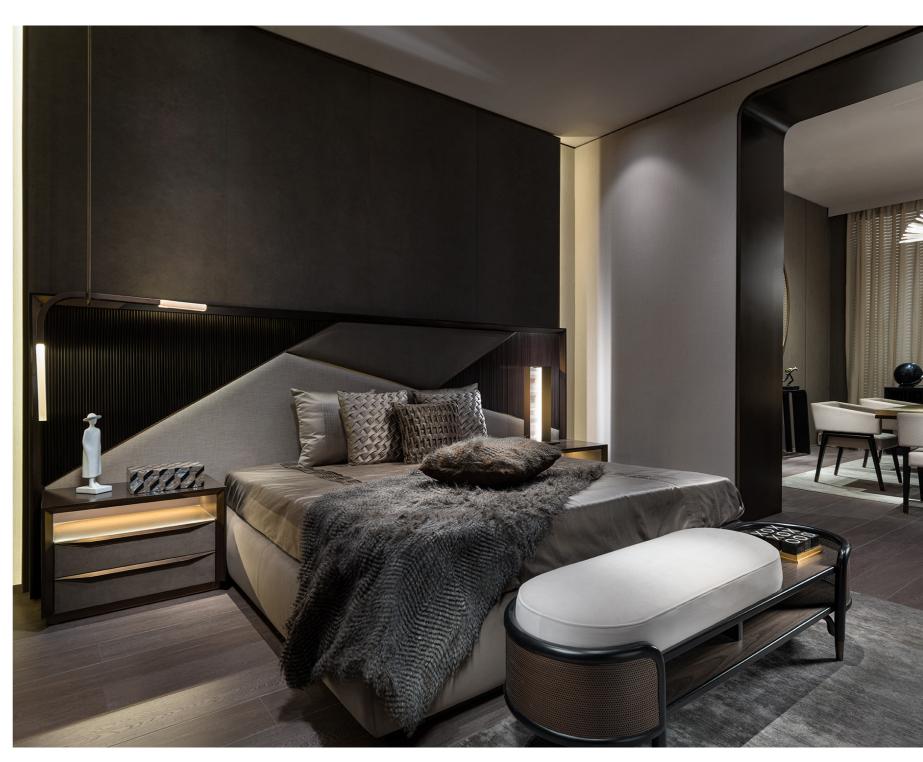

ing.



# METEORITE CHANDELIER

Made in Selanite rock. All pieces are handcrafted the source of light is underneath the rock, There are 120

DIMENSIONS



## ICE DROP CHANDELIER





Made in Selanite Rock. All pieces are handcrafted the source of light is underneath the rock, There are 150 Pieces of selanite rock which are fixed on stainless steel frame finished in brushed antique brass.



# SKYSCRAPPER TABLE LAMP

been handcrafted & fixed on stainless steel frame in a random pattern the frame has been finished in antique

DIMENSIONS

## FANTASY TABLE





Made in Selanite Rock which has been handcrafted and fixed on stainless steel frame in a random pattern. The Frame has been finished in antique brass brush finish. The Shade used in lamp is silk fabric.





### STATIC HANGING LIGHT





Made in Selanite rock which has been handcrafted and fixed on stainless steel frame. The frame has been finished in antique brass brush finish. The source of light is concealed

#### **VISIT US AT**

MG ROAD, NEW DELHI GHITORNI PILLAR 111 NEXT TO GHITORNI METRO STATION +91 95603 66600

FOR ENQUIRIES INFO@MADEBYFORMUS.COM

FOR BUSINESS
KAPIL SURI
+91 98106 31984
KAPIL@MADEBYFORMUS.COM