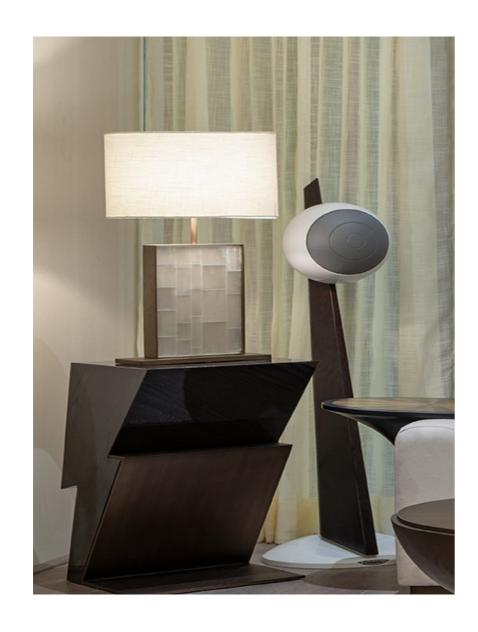

## FANTASY TABLE

Made in Selanite Rock which has been handcrafted and fixed on stainless steel frame in a random pattern. The Frame has been finished in antique brass brush finish. The Shade used in lamp is silk fabric.