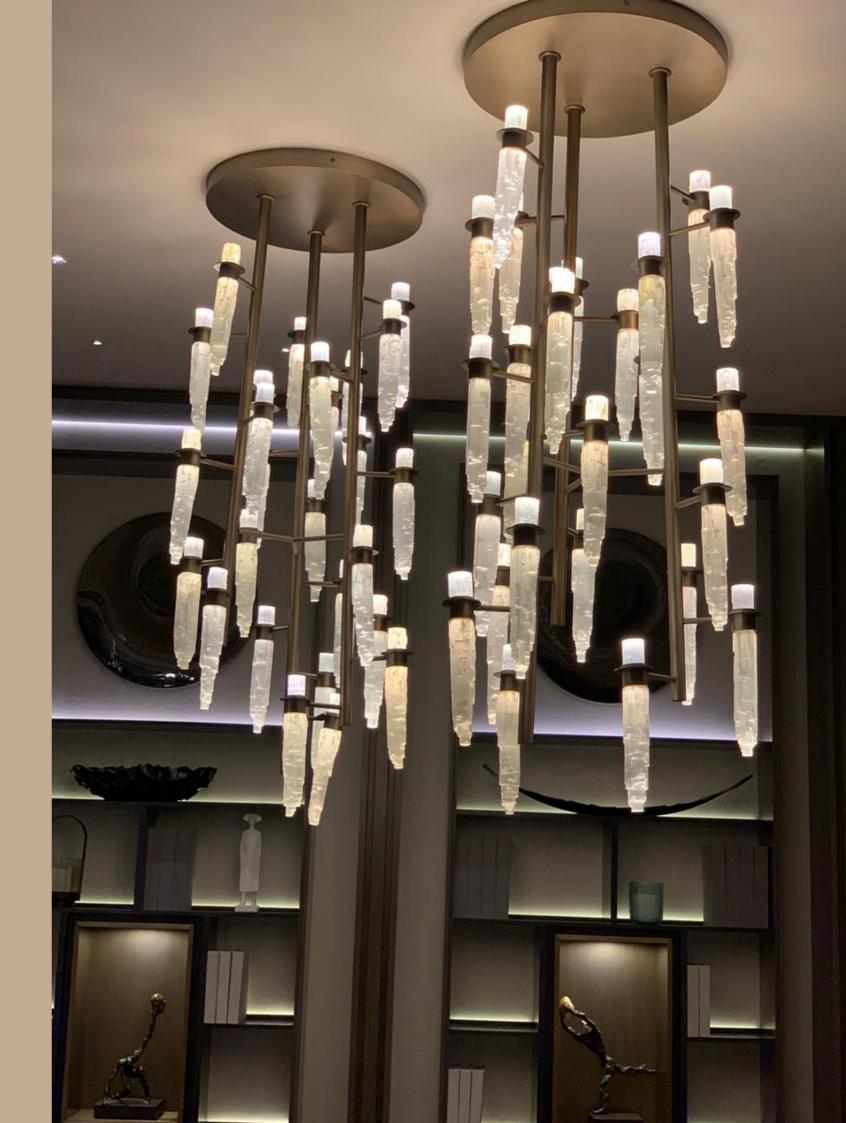

# METEORITE CHANDELIER

Made in Selanite rock. All pieces are handcrafted the source of light is underneath the rock, There are 120

DIMENSIONS

## ICE DROP CHANDELIER

Made in Selanite Rock. All pieces are handcrafted the source of light is underneath the rock, There are 150 Pieces of selanite rock which are fixed on stainless steel frame finished in brushed antique brass.