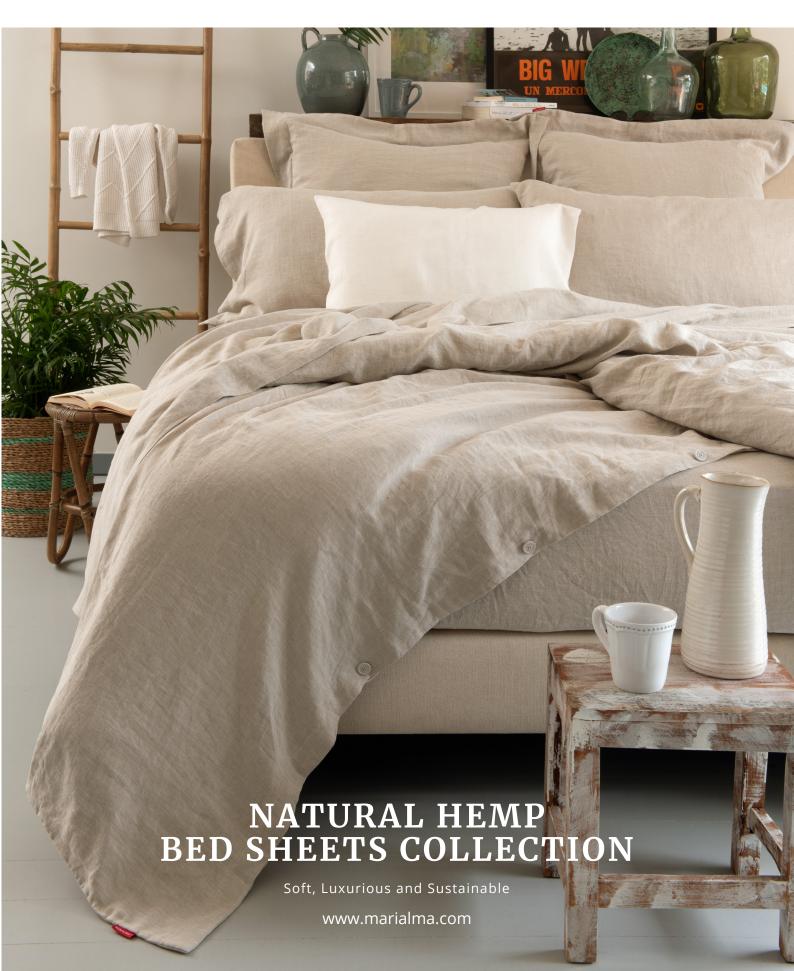

MARIALMA's choice to produce a Natural Hemp Bed Sheets Collection is due to the unique characteristics of Hemp and the number of benefits it can bring to one's overall health.

Environmentally friendly, hemp naturally repels insects and controls the growth of weeds and invasive plants, which means that it does not require harsh chemicals and pesticides to help its growth. These characteristics guarantee the brand will keep a minimal environmental impact during any stage of production of these bed sheets.

The Natural Hemp Bed Sheets Collection is made of 100% hemp and, therefore, is naturally breathable and contains anti-microbial characteristics that make it allergen-free.

These bed sheets can also act as a natural thermal controller as the fabric naturally cools the body and absorbs moisture. They are perfect for hot and humid climates, or for anyone prone to sweating at night. On the other hand, they will also keep the body warm in colder months. Lastly, hemp is an ultra-resistant fiber, lasting longer than linen.

Crafted in Portugal, hemp bed sheets are highly breathable, extremely durable and get softer with time.

Natural Hemp bed sheets