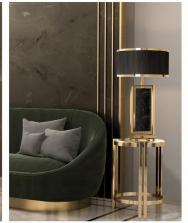

# **SAVOYE COLLECTION**

Savoye is unparalleled in the elegance and tenderness it displays. The layered brass in combination with two different finishes — gold and black nickel — applied by hand, brings a delicate charisma that resembles a blossoming lotus flower.

The base is detailed with an emperador brown marble, designed in a cylindrical shape, ending with a solid gold-plated tray. A combination of roughness, delicate detailing and refined design.