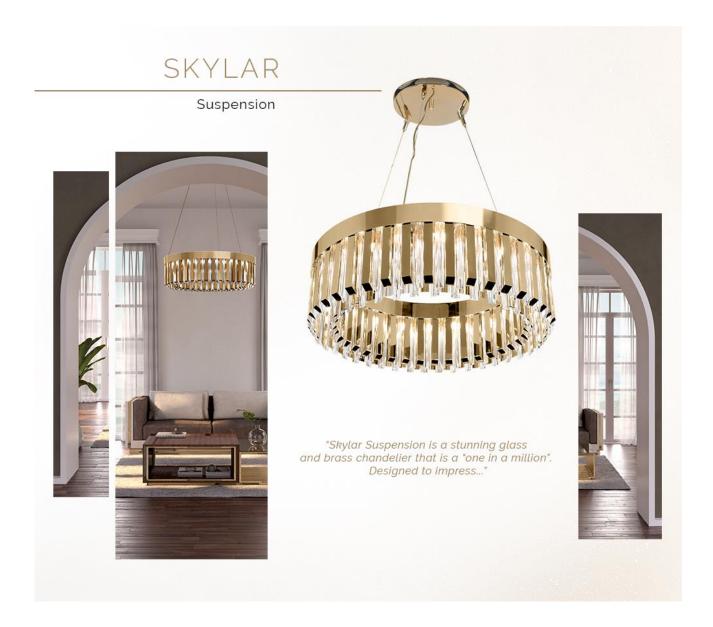

### SKYLAR COLLECTION

Skylar Collection is a stunning glass and brass chandelier that is "one in a million". Designed to impress, it brings a special allure and refined lighting detail to the most exquisite interiors. The artistically fulfilled lighting fixture is made of brass with a gold-plated finish, visually intercalated with mesmerizing glass.

Dazzling details give the impression of a cosmic spaceship and ptovide the unforgettable signature to the design. This handmade suspension lamp is perfect to create an effortless luxury for contemporary living. Clean lines with softer edges create a streamlined silhouette and vigorous form, which reveal a natural balance between a traditional and futuristic vision in lighting design.

This unique design allows you to live your dream in a moment of deepest passion and inspiration.