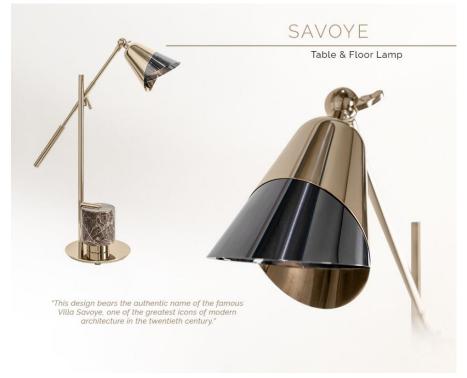

# **SAVOYE COLLECTION**

Savoye is unparalleled in the elegance and tenderness it displays. The layered brass in combination with two different finishes — gold and black nickel — applied by hand, brings a delicate charisma that resembles a blossoming lotus flower.

The base is detailed with an emperador brown marble, designed in a cylindrical shape, ending with a solid gold-plated tray. A combination of roughness, delicate detailing and refined design.