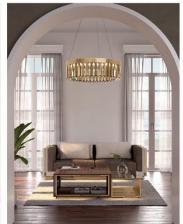

#### CRYSTALINE COLLECTION

This modern suspension cherishes modesty, just as Modern design itself cultivates a sense of simplicity in every element, avoiding clutter or accessories involved.

The Crystaline design has falling raindrops effect made with Swarovski clear crystals, that shape the round "bell-flower", slightly flattened brass structure.

With a delicate though divine look, Crystaline is the ideal decorative lighting statement that, because of the outstanding sparkle of the crystals, is so exceptional, mystical and timeless.