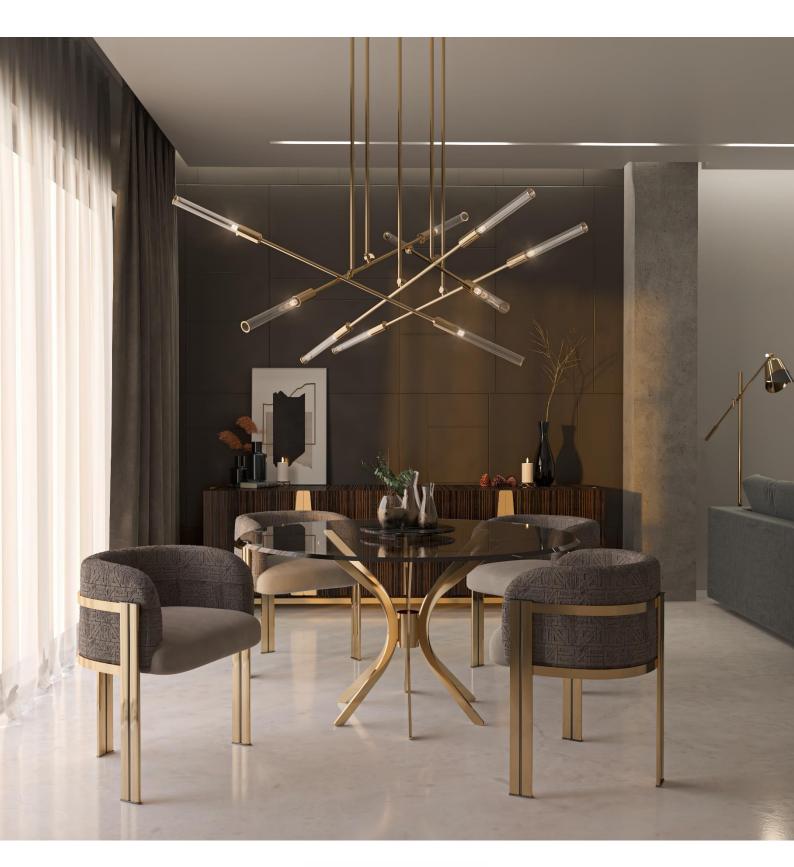

# TOP 5 FAVOURITE COLLECTIONS

The Collections bring audacity, privilege, and strong statements. Selected materials, luxurious finishes along with Swarovski crystals create a pure blend of opulence, grandeur and sophistication. These lighting fixtures give a stunning golden gleam to the space, enhanced by the exquisite charm of their elegant designs.

The lighting treasure concept celebrates a creative and stylish manner of avant-garde lighting spirit. A riddle wrapped in the exquisite lighting design: innovative techniques, originality, and boldness. It combines elegant, futuristic design elements which bring luxury and simplicity together.

The New Designs reveal elated aesthetic, alluring intelligence and bespoke individuality, creating an exclusive signature to any demanding interior. All this to cherish timeless brand values. Castro Lighting stands for classic traditions, boldly adding new daring design ideas. It absolutely naturally balances between traditional and futuristic vision in lighting design.