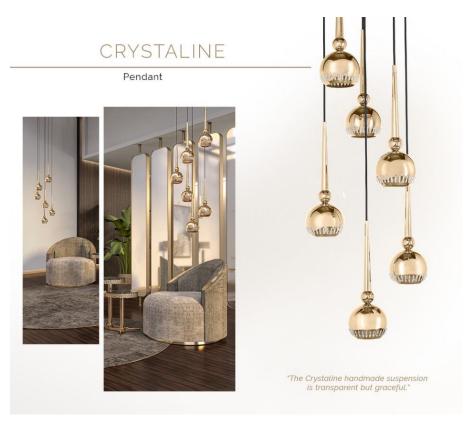

#### CRYSTALINE COLLECTION

This modern suspension cherishes modesty, just as Modern design itself cultivates a sense of simplicity in every element, avoiding clutter or accessories involved.

The Crystaline design has falling raindrops effect made with Swarovski clear crystals, that shape the round "bell-flower", slightly flattened brass structure.

With a delicate though divine look, Crystaline is the ideal decorative lighting statement that, because of the outstanding sparkle of the crystals, is so exceptional, mystical and timeless.