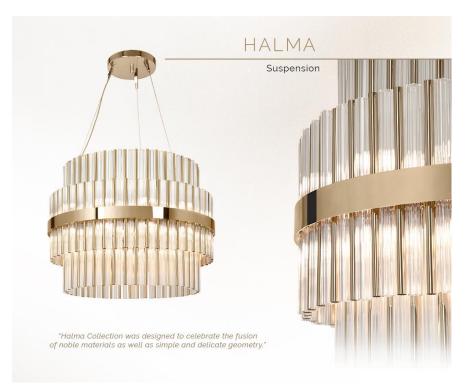

### HALMA COLLECTION

Halma Collection celebrates the fusion of noble materials as well as simple and delicate geometry. Made with a structure of brass involved by clear crystal glass, this design unpredictably fuses the two materials in an effortless and original manner, granting it a cohesive and deluxe look. An extremely versatile fixture with an exclusive beauty and elegance.