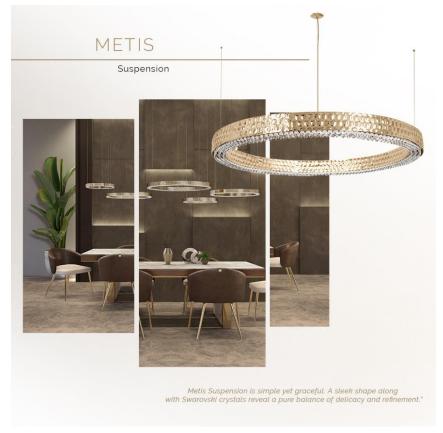

### **METIS COLLECTION**

Metis Collection is designed to bring a special allure and sensuality to the interior design.

The handmade brass fixture is a modern lighting statement of self-expression, shining through with luxurious accents. With an avantgarde spirit, it combines both: functional sophistication and elegant simplicity.

This is where minimalism gets a luxurious twist, granting any interior project a modern stability.