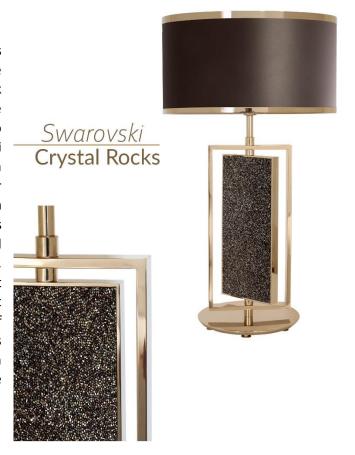

### PETRA CRYSTAL TABLE LAMP

The Jordan city of Petra is one of the most famous archeological sites in the world that features massive structures carved deep into the desert blushing pink sandstone. The "Rose City" of Petra was the inspiration for this collection as its design takes us to the temples and ancient richness. The Swarovski Crystal Rocks in the center give this masculine design a touch of elegance, being framed by a rectangular structure in gold-plated brass that grants it a harmonious balance. The lampshade with a gold brass strip on both extremities conveys a luxurious and sophisticated look that doesn't go away unnoticed. This timeless seductive design is the perfect decorative lamp, capable of fitting in the most demanding decors and high-end project. The use of numerous materials such as brass and marble, allows this unique lighting fixture to transport you to an exotic environment when light spreads through the ambiance.