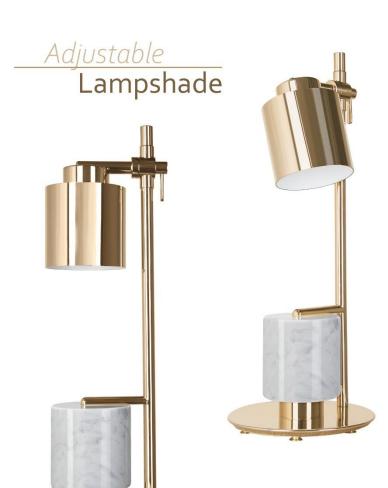

#### CHANTEL TABLE LAMP

Chantel is a smooth symphony of shapes and geometry, paired with precious materials and a sharp-lined structure. Having a duality idea in its design, this contemporary table lamp reflects its top and base like a mirrored image, granting a special magnetism to this piece.

Chantel's structure is made of glitzy brass, paired with a cylindrical Estremoz white marble. The exceptionally elegant and creative table lamp makes it easy to uplift the interior design with a new aesthetic in decorative lighting.

The charismatic and geometrical silhouette of this handmade table lamp will complement a contemporary or transitional interior design style. It is a modern statement that will be a great addition to any room.