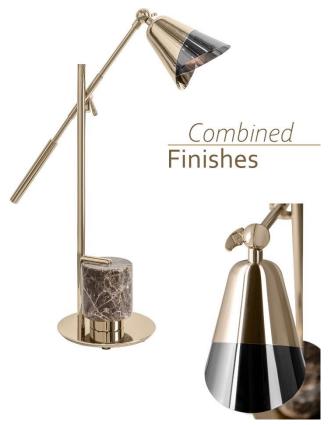

Savoye luxurious table lamp is unparalleled in the elegance and tenderness it displays. The layered brass in combination with two different finishes — gold and black nickel — applied by hand - bring a delicate charisma that resembles a blossoming lotus flower.

The base of the handmade lighting design is detailed with an Emperador brown marble base, designed in a cylindrical shape, ending with a solid gold-plated tray. A combination of roughness, delicate detailing, and refined design. This gold and marble table lamp will greatly match interiors of different concepts: either mid-century modern or art deco.