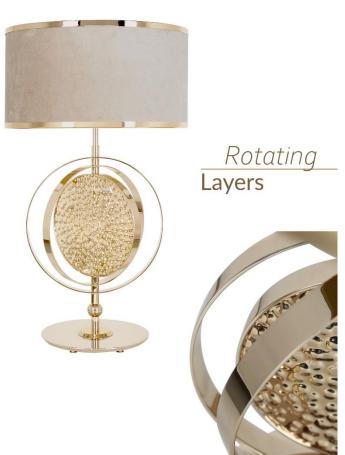

### **SATURN TABLE LAMP**

In ancient mythology, Saturn was the divine father of Jupiter. In some romantic sense, metaphorically, he was considered the god of Time and Destiny. Inspired by cosmic vibes and astronomical mystery, Saturn table lamp was designed to be ambitious yet a natural spotlight in the most demanding interior design projects.

This unique lighting fixture could really be found priceless by the connoisseurs, who cherish elite and luxurious pieces. The Saturn design got many splendid traits and curves, which make it exceptional, just as Saturn's rings – the planet's most outstanding features, that can be seen only with a telescope. It is solidly made of brass rings and can be a perfect match to confident interiors of very different styles: from the present-day mid-century modern to a Hollywood glam.