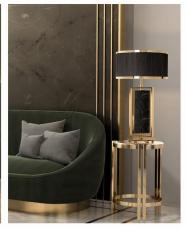

### **SAVOYE TABLE LAMP**

This gracious design bears the authentic name of the famous Villa Savoye, one of the greatest icons of modern architecture in the twentieth century, designed by French-Swiss architect Charles-Edouard Jeanneret-Gris.

Savoye luxurious table lamp is unparalleled in the elegance and tenderness it displays. The layered brass in combination with two different finishes — gold and black nickel — applied by hand - bring a delicate charisma that resembles a blossoming lotus flower.

The base of the handmade lighting design is detailed with an Emperador brown marble base, designed in a cylindrical shape, ending with a solid gold-plated tray. A combination of roughness, delicate detailing, and refined design. This gold and marble table lamp will greatly match interiors of different concepts: either mid-century modern or art deco.