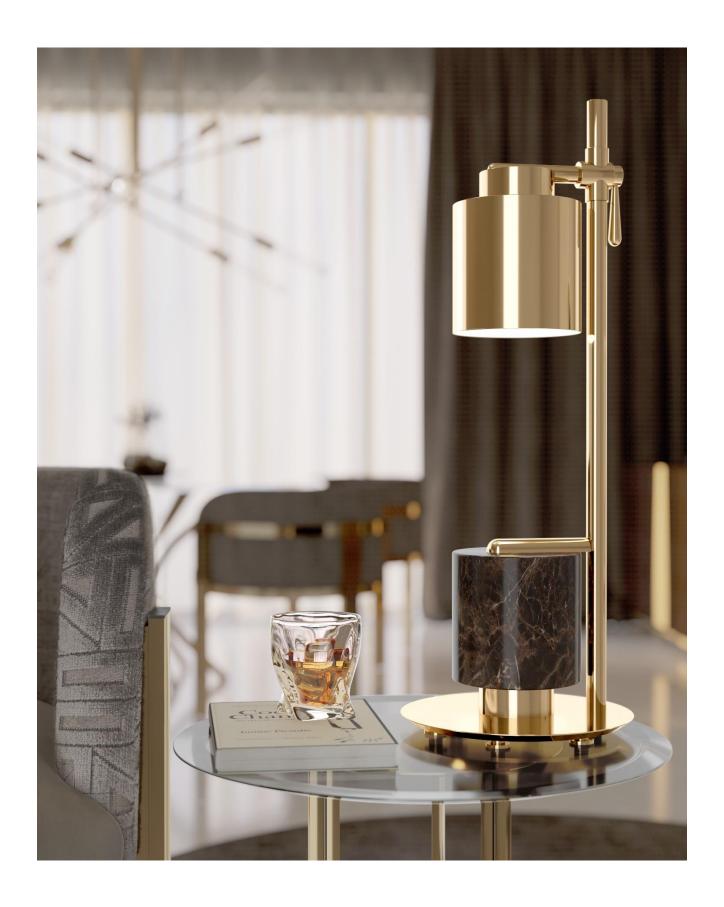

The base of the handmade lighting design is detailed with an Emperador brown marble base, designed in a cylindrical shape, ending with a solid gold-plated tray. A combination of roughness, delicate detailing, and refined design. This gold and marble table lamp will greatly match interiors of different concepts: either mid-century modern or art deco.