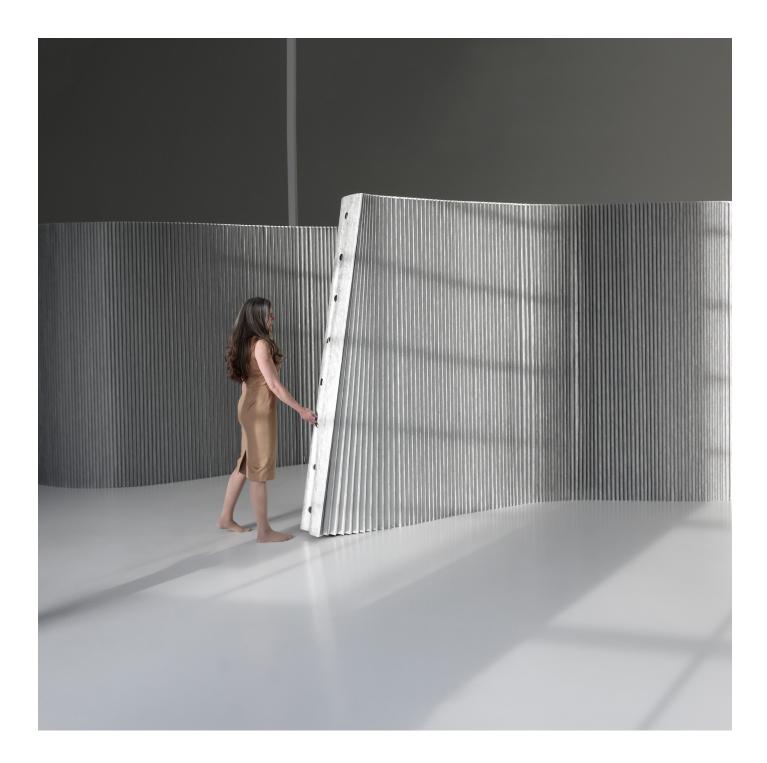

Life is dynamic and our buildings should be too.

We are available to consult with you on the possibilities of molo's flexible space partition system for safe distancing and management of movement in work, hospitality, commercial and residential environments. The fluidity of their form allows practical and dynamic reimagining of floor plans for evolving health directives without the need for tools or professional installation teams. molo's textile material, made from non-woven 100% polyethylene, is water-resistant, tear-resistant, and anti-static to repel dust. textile softwalls can easily wipe clean with a wet cloth and soap or disinfecting wipes.