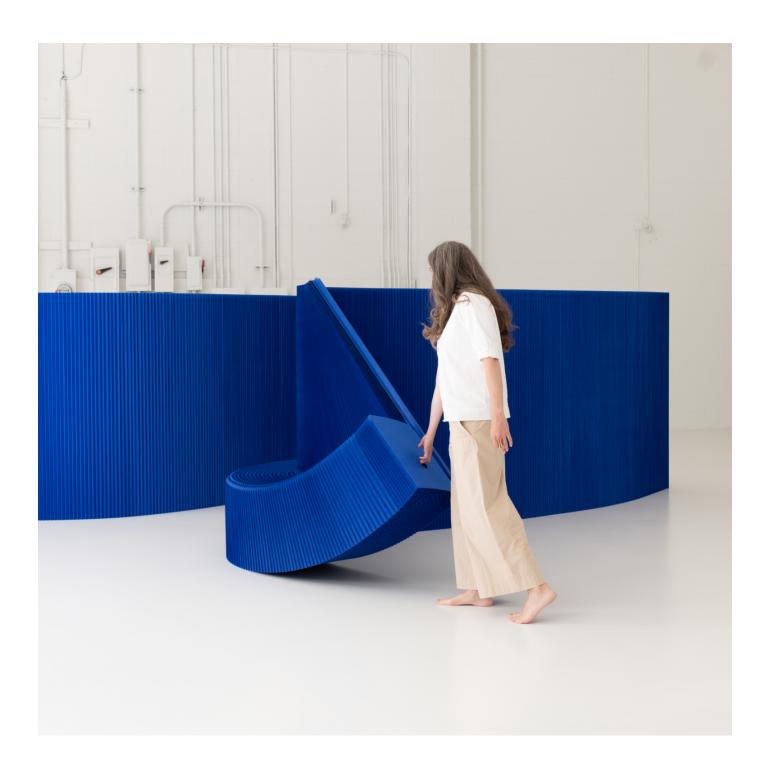

Life is dynamic and our buildings should be too.

We are available to consult with you on the possibilities of molo's flexible space partition system for safe distancing and management of movement in work, hospitality, commercial and residential environments. The fluidity of their form allows practical and dynamic reimagining of floor plans for evolving health directives without the need for tools or professional installation teams. molo's textile material, made from non-woven 100% polyethylene, is water-resistant, tear-resistant, and anti-static to repel dust. textile softwalls can easily wipe clean with a wet cloth and soap or disinfecting wipes.

Shape intimate dining pods within the open plan that can be opened up again. Separate the flow of guests entering and exiting a museum. Re-work workstations as needs shift or create your own acoustically-defined Zoom studio at home.