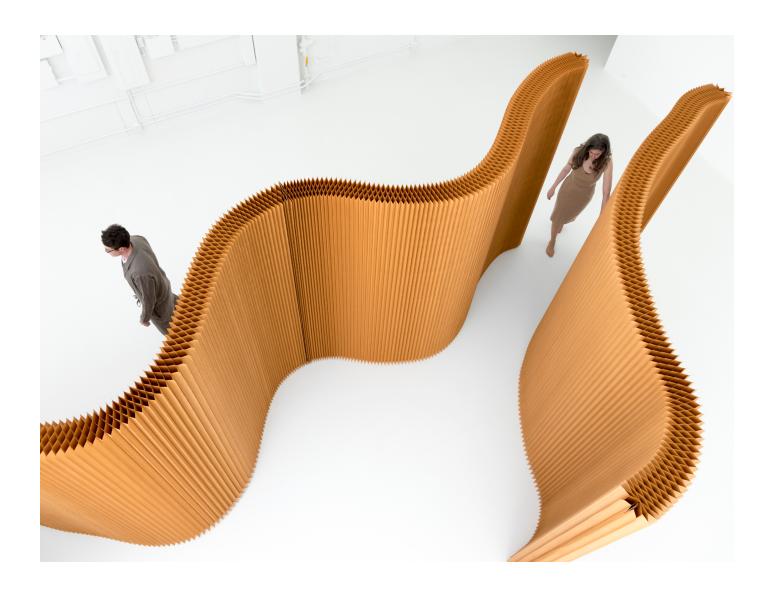

Life is dynamic and our buildings should be too.

We are available to consult with you on the possibilities of molo's flexible space partition system for safe distancing and management of movement in work, hospitality, commercial and residential environments. The fluidity of their form allows practical and dynamic reimagining of floor plans for evolving health directives without the need for tools or professional installation teams. molo's textile material, made from non-woven 100% polyethylene, is water-resistant, tear-resistant, and anti-static to repel dust. textile softwalls can easily wipe clean with a wet cloth and soap or disinfecting wipes.

Shape intimate dining pods within the open plan that can be opened up again. Separate the flow of guests entering and exiting a museum. Re-work workstations as needs shift or create your own acoustically-defined Zoom studio at home.