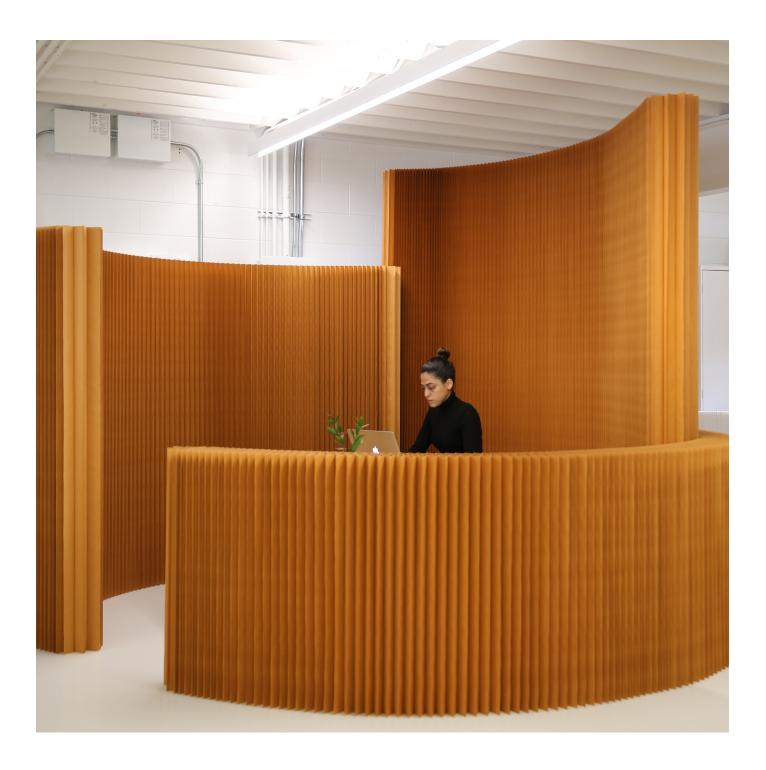

Life is dynamic and our buildings should be too.

We are available to consult with you on the possibilities of molo's flexible space partition system for safe distancing and management of movement in work, hospitality, commercial and residential environments. The fluidity of their form allows practical and dynamic reimagining of floor plans for evolving health directives without the need for tools or professional installation teams. molo's textile material, made from non-woven 100% polyethylene, is water-resistant, tear-resistant, and anti-static to repel dust. textile softwalls can easily wipe clean with a wet cloth and soap or disinfecting wipes.

Shape intimate dining pods within the open plan that can be opened up again. Separate the flow of guests entering and exiting a museum. Re-work workstations as needs shift or create your own acoustically-defined Zoom studio at home.