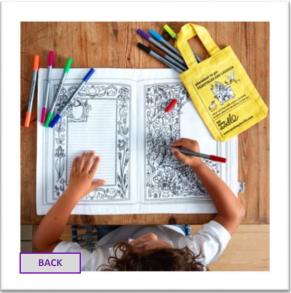

#### Working wheels

#### PLACEMAT TO GO – WITH CARRY BAG

Trucks, cars, tractors and vehicles busily in action from diggers to dumpers and fire engines – enjoy colouring a fabulous scene of wheels at work – then design your own on the reverse! Working wheels placemat to go comes in its own cotton carry bag and includes 10 wash-out pens – colour disappears in the wash ready for your next creation – endless fun! double-sided Retail £13.95/€16.50