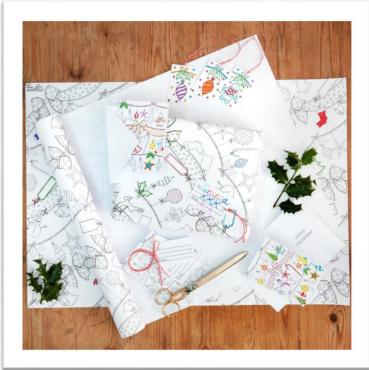

#### **Colour-in Christmas!**

#### CHRISTMAS CRAFT ACTIVITY PACK

A bumper festive activity pack with lots to colour in and decorate ready for Christmas! Have fun creating and personalising your own Christmas cards, labels and wrapping paper. Pack contains: - 3 large sheets of Christmas wrap - 6 Christmas cards - 6 Christmas tags Retail £9.95/€11.50