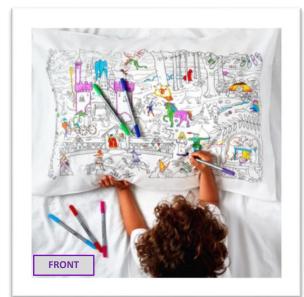

#### **Fairy tales and legends**

All your favourite characters to discover and colour plus a beautiful storybook on the reverse all ready for your own stories and drawings. Complete with 10 wash-out pens – colour disappears in the wash ready for your next creation – endless fun!

#### **PILLOWCASE**

FTDPC fairy tales and legends cotton pillowcase, set of 10 wash-out pens included; Double-sided Retail £14.95/€18.95

PLACEMAT TO GO - WITH CARRY BAG

FTPTG fairy tales and legends cotton placemat to go in carry bag, set of 10 wash-out pens included, double-sided. Retail £13.95/€16.50