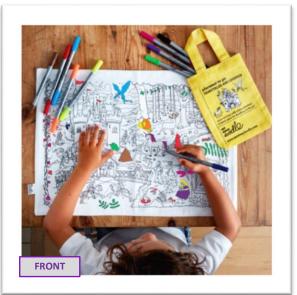

#### Working wheels

#### PLACEMAT TO GO – WITH CARRY BAG

Trucks, cars, tractors and vehicles busily in action from diggers to dumpers and fire engines – enjoy colouring a fabulous scene of wheels at work – then design your own on the reverse! Working wheels placemat to go comes in its own cotton carry bag and includes 10 wash-out pens – colour disappears in the wash ready for your next creation – endless fun! double-sided Retail £13.95/€16.50