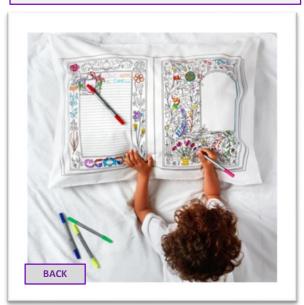

#### **Fairy tales and legends**

All your favourite characters to discover and colour plus a beautiful storybook on the reverse all ready for your own stories and drawings. Complete with 10 wash-out pens – colour disappears in the wash ready for your next creation – endless fun!

#### **PILLOWCASE**

FTDPC fairy tales and legends cotton pillowcase, set of 10 wash-out pens included; Double-sided Retail £14.95/€18.95

PLACEMAT TO GO - WITH CARRY BAG

FTPTG fairy tales and legends cotton placemat to go in carry bag, set of 10 wash-out pens included, double-sided. Retail £13.95/€16.50