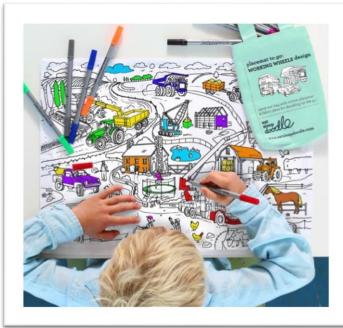

#### Working wheels

#### PLACEMAT TO GO – WITH CARRY BAG

Trucks, cars, tractors and vehicles busily in action from diggers to dumpers and fire engines – enjoy colouring a fabulous scene of wheels at work – then design your own on the reverse! Working wheels placemat to go comes in its own cotton carry bag and includes 10 wash-out pens – colour disappears in the wash ready for your next creation – endless fun! double-sided Retail £13.95/€16.50