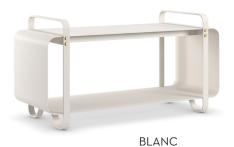

### NINNE BENCH OUTDOOR

We are thrilled to announce that our bench Ninne is now available for outdoor usage. The powder-coated steel has been galvanised with zinc so that it can withstand even the harshest of climates.

We first launched our storage bench Ninne a year ago. The bench was designed by award-winning Swedish designer Emma Olbers as a chic alternative to vertical firewood storage.

The result was an incredibly versatile piece of furniture, offering storage space as well as bench seating for up to two people.

#### DETAILS

Galvanised steel that is powder-coated. The details are in brass. The bench is available in four colours.

#### **DIMENSIONS**

 $W\!\!:$  94 cm / D: 29 cm / H: 49 cm