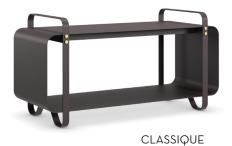

### NINNE BENCH OUTDOOR

We are thrilled to announce that our bench Ninne is now available for outdoor usage. The powder-coated steel has been galvanised with zinc so that it can withstand even the harshest of climates.

We first launched our storage bench Ninne a year ago. The bench was designed by award-winning Swedish designer Emma Olbers as a chic alternative to vertical firewood storage.

The result was an incredibly versatile piece of furniture, offering storage space as well as bench seating for up to two people.

#### DETAILS

Galvanised steel that is powder-coated. The details are in brass. The bench is available in four colours.

#### **DIMENSIONS**

 $W\!\!:$  94 cm / D: 29 cm / H: 49 cm