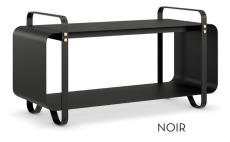

#### DETAILS

Galvanised steel that is powder-coated. The details are in brass. The bench is available in four colours.