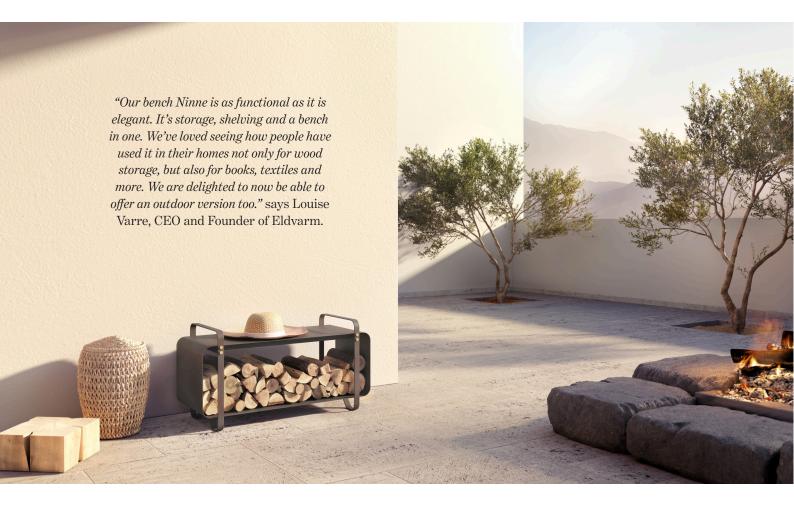

### NINNE BENCH OUTDOOR

We are thrilled to announce that our bench Ninne is now available for outdoor usage. The powder-coated steel has been galvanised with zinc so that it can withstand even the harshest of climates.

We first launched our storage bench Ninne a year ago. The bench was designed by award-winning Swedish designer Emma Olbers as a chic alternative to vertical firewood storage.

The result was an incredibly versatile piece of furniture, offering storage space as well as bench seating for up to two people.

#### DETAILS

Galvanised steel that is powder-coated. The details are in brass. The bench is available in four colours.