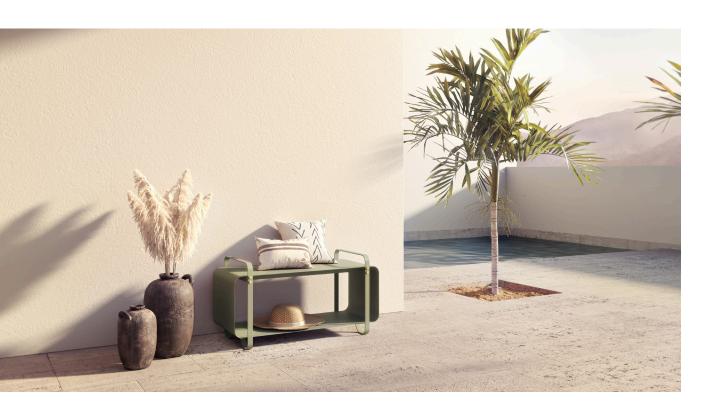

### NINNE BENCH OUTDOOR

We are thrilled to announce that our bench Ninne is now available for outdoor usage. The powder-coated steel has been galvanised with zinc so that it can withstand even the harshest of climates.

We first launched our storage bench Ninne a year ago. The bench was designed by award-winning Swedish designer Emma Olbers as a chic alternative to vertical firewood storage.

The result was an incredibly versatile piece of furniture, offering storage space as well as bench seating for up to two people.

#### DETAILS

Galvanised steel that is powder-coated. The details are in brass. The bench is available in four colours.