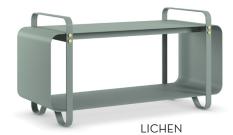

#### DETAILS

Galvanised steel that is powder-coated. The details are in brass. The bench is available in four colours.