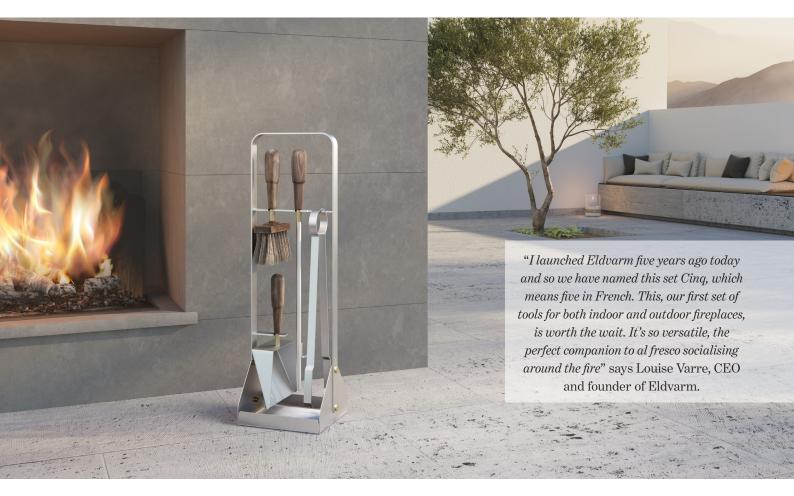

## EMMA COMPANION SET "CINQ"

We are delighted to announce our latest set of fire tools, the first which can be used both indoors and outdoors.

The stand and tools are made from brushed stainless steel, making them rust-proof. The walnut handles, made using wood sourced from sustainably managed forests in North America, have been oiled with raisin seed oil. This adds not only protection, but also highlights the natural grain in the wood. The brush is 100% natural, our unique Eldvarm blend of horse hair and tampico from the agave cactus.

The set is designed by award-winning Swedish designer Emma Olbers. Highly functional as well as beautiful, the set features a brush, shovel, tongs, blow poker (which can also be used in place of a bellow), all displayed on a stylish stand.

## DETAILS

Emma Companion Set Cinq is made from brushed stainless steel. The details are in brass, while the handles are made from oiled walnut.

**DIMENSIONS** W: 24 cm / D: 19 cm / H: 73 cm