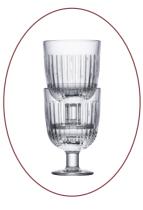

## OUESSANT Collection

## Stemmed glass

6451 01 H:12,1 cm / Ø:8 cm Cl:22 / Oz:7,76 packed by 6 Advised retail price:

stackable empilable

## Stemmed glass

The Ouessant collection has become a flagship range for La Rochère. Inspired by the design of the bottoms of Breton canoes, the collection has the ruggedness and simplicity of the Finistère coast and its islands. Its design has been adopted by both private individuals and professional bistronomists. The new stemmed glass completes the range, with the added advantage of being stackable, ideal for everyday use and for saving space in your storage areas.