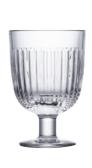

## OUESSANT Collection

## Stemmed glass

6451 01 H:12,1 cm / Ø:8 cm Cl:22 / Oz:7,76 packed by 6 Advised retail price:

stackable empilable

## Stemmed glass

The Ouessant collection has become a flagship range for La Rochère. Inspired by the design of the bottoms of Breton canoes, the collection has the ruggedness and simplicity of the Finistère coast and its islands. Its design has been adopted by both private individuals and professional bistronomists. The new stemmed glass completes the range, with the added advantage of being stackable, ideal for everyday use and for saving space in your storage areas.