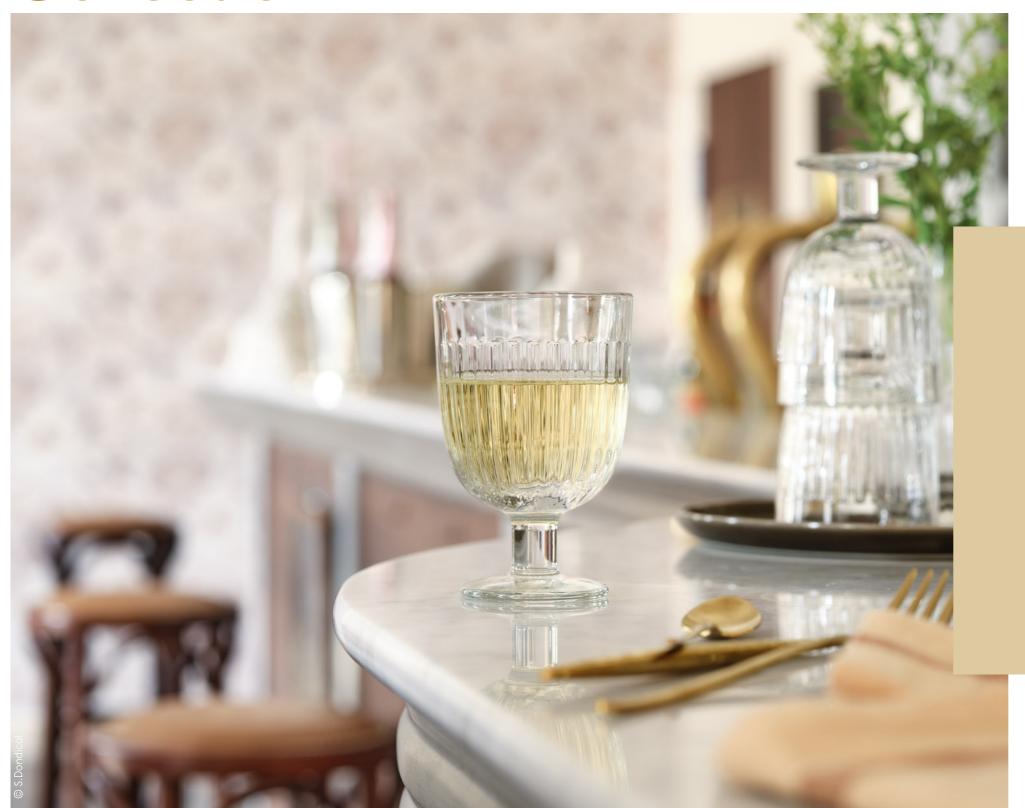

## OUESSANT Collection

## Stemmed glass

6451 01 H:12,1 cm / Ø:8 cm Cl:22 / Oz:7,76 packed by 6 Advised retail price:

stackable empilable

## Stemmed glass

The Ouessant collection has become a flagship range for La Rochère. Inspired by the design of the bottoms of Breton canoes, the collection has the ruggedness and simplicity of the Finistère coast and its islands. Its design has been adopted by both private individuals and professional bistronomists. The new stemmed glass completes the range, with the added advantage of being stackable, ideal for everyday use and for saving space in your storage areas.