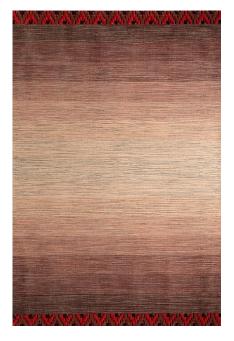

# <u>Souk</u>

Composition: New Zealand Wool

Size (Cm): 250x300

Pile Height (Mm): 6 Approx

Quality: Hand-Woven

\* Other Colours, Sizes, Materials And Shapes Upon Request.

\* The Products Are Hand-Made And Therefore Slight Variations In Dimensions And Colours May Occur (Up To 3%). Please Use Poms For A True Colour Match. Colour Combination: Wild Ginger