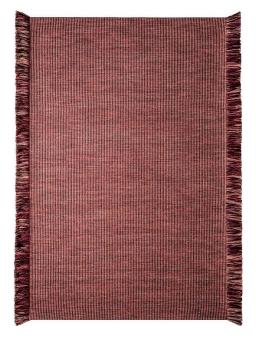

### Razz

Composition: Polypropylene

Size (Cm): 170x 240

Quality: Hand-Woven

- \* Other Colours, Sizes, Materials And Shapes Upon Request.
- \* The Products Are Hand-Made And Therefore Slight Variations In Dimensions And Colours May Occur (Up To 3%). Please Use Poms For A True Colour Match.

Colour Combination: Marzipan