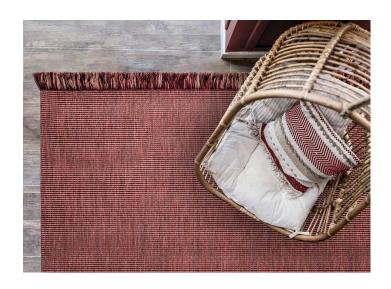

Produced using polypropylene ropes, these rugs stand out for their durability and resistance to rain and sunlight.

### Razz

Composition: Polypropylene

Size (Cm): 170x 240

Quality: Hand-Woven

- \* Other Colours, Sizes, Materials And Shapes Upon Request.
- \* The Products Are Hand-Made And Therefore Slight Variations In Dimensions And Colours May Occur (Up To 3%). Please Use Poms For A True Colour Match.

Colour Combination: Marzipan