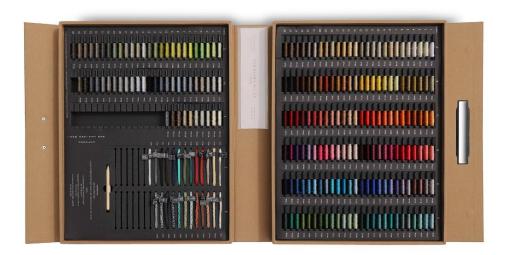

#### **New colors**

New colors have been added to the collection, which can be found in the <u>latest Hand-Woven box</u>. This tool assists you with your projects, giving quick access to all colors available in New Zealand Wool and Polypropylene.