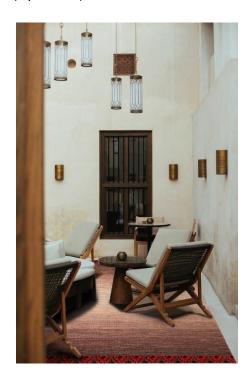

### **New Designs**

Full of color and texture, these new models quickly become the centerpiece of any space. Through their simple patterns and vivid colors, these new designs are able to show the elegance associated with the hand-woven technique to the space.

## **Patch**

Composition: Wool

Size (Cm): 160x220

Pile Height (Mm): 6 Approx

Quality: Hand-Woven

\* Other Colours, Sizes, Materials And Shapes Upon Request.

\* The Products Are Hand-Made And Therefore Slight Variations In Dimensions And Colours May Occur (Up To 3%). Please Use Poms For A True Colour Match. Colour Combination: Marlin.