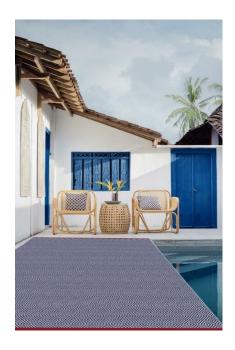

### **Outdoor Collection**

Our passion for tapestry is not limited to interior spaces. We believe that outdoor rugs can add beauty and tranquility, managing to transform outdoor spaces. Thus, we have introduced in this catalogue an exclusive section of outdoor rugs. In addition to being able to be used outdoors, these rugs can also be used in your interior projects.

Produced using polypropylene ropes, these rugs stand out for their durability and resistance to rain and sunlight.

## <u>Pico</u>

Composition: Polypropylene

Size (Cm): 170x 240

Quality: Hand-Woven

\* Other Colours, Sizes, Materials And Shapes Upon Request.

\* The Products Are Hand-Made And Therefore Slight Variations In Dimensions And Colours May Occur (Up To 3%). Please Use Poms For A True Colour Match.

Colour Combination: Kombucha