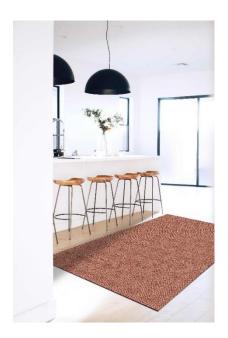

### Razz

Composition: Polypropylene

Size (Cm): 170x 240

Quality: Hand-Woven

- \* Other Colours, Sizes, Materials And Shapes Upon Request.
- \* The Products Are Hand-Made And Therefore Slight Variations In Dimensions And Colours May Occur (Up To 3%). Please Use Poms For A True Colour Match.

Colour Combination: Marzipan