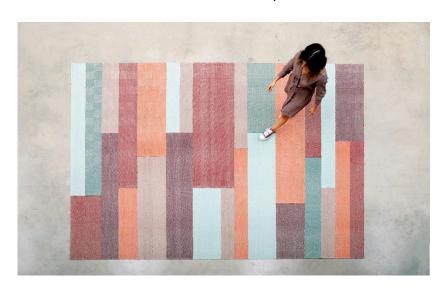

### **New Designs**

Full of color and texture, these new models quickly become the centerpiece of any space. Through their simple patterns and vivid colors, these new designs are able to show the elegance associated with the hand-woven technique to the space.

## **Patch**

Composition: Wool

Size (Cm): 160x220

Pile Height (Mm): 6 Approx

Quality: Hand-Woven

\* Other Colours, Sizes, Materials And Shapes Upon Request.

\* The Products Are Hand-Made And Therefore Slight Variations In Dimensions And Colours May Occur (Up To 3%). Please Use Poms For A True Colour Match. Colour Combination: Marlin.