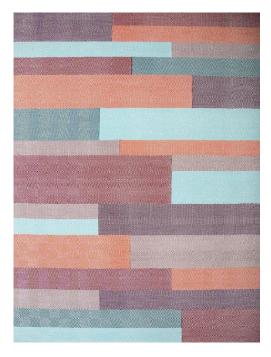

## **Patch**

Composition: Wool

Size (Cm): 160x220

Pile Height (Mm): 6 Approx

Quality: Hand-Woven

\* Other Colours, Sizes, Materials And Shapes Upon Request.

\* The Products Are Hand-Made And Therefore Slight Variations In Dimensions And Colours May Occur (Up To 3%). Please Use Poms For A True Colour Match. Colour Combination: Marlin.

Patterns: Olho And Spinha