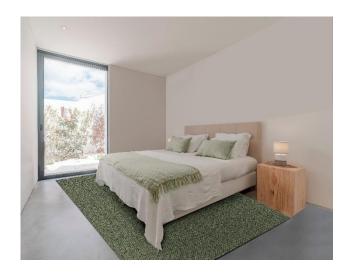

## **Patch**

Composition: Wool

Size (Cm): 160x220

Pile Height (Mm): 6 Approx

Quality: Hand-Woven

\* Other Colours, Sizes, Materials And Shapes Upon Request.

\* The Products Are Hand-Made And Therefore Slight Variations In Dimensions And Colours May Occur (Up To 3%). Please Use Poms For A True Colour Match. Colour Combination: Marlin.