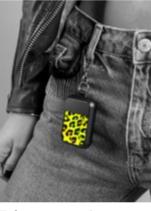

### ENHANCE YOUR OUTFIT Genius accessories for a perfect style

KEYWI has been created to become a Wearable fashion accessory that will transform the most basic outfit into a cooler and outstanding look. Gain confidence and originality by hanging KEYWI to your jeans or pants. Take your style to a next level with your mini battery.