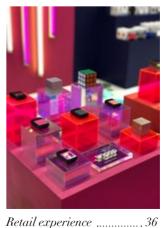

### CUBO The magic cube

Small in size, big in power. Inspired by Usbepower's cube, CUBO is a concentrate of technologies that combine high charging power and a unique design. Offered in a range of about ten colors, its simple and intuitive use gives you the freedom to charge your smartphone and AirPods anywhere and wirelessly with an additional 20 hours of charging capacity depending on the devices.

Recharge your phone with CUBO

Recharge CUBO Two and Premium with your wireless pad

|                         | CUBO One | CUBO Two | CUBO Premium |  |
|-------------------------|----------|----------|--------------|--|
| Wireless Charge         | •        | •        | •            |  |
| Reverse Wireless        | -        | •        | •            |  |
| Premium Metallic Finish | -        | -        | •            |  |
| Retail Price            | 29.99€   | 39.99€   | 49.99€       |  |