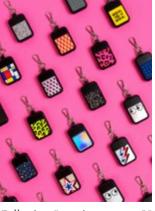

### **KEYWI** *The coolest keyring charger*

Keychain with colorful prints, KEYWI gives your smartphone and AirPods an extra boost in just a few minutes. True backup battery available in more than a hundred patterns inspired by Pop Art, fashion and design, KEYWI has a capacity of 5 to 25 hours of additional charging depending on the devices.

Recharge KEYWI Two and Premium with your wireless pad

|                       | KEYWI One | KEYWI Two | KEYWI Premium |
|-----------------------|-----------|-----------|---------------|
| Wireless Charge       | •         | •         | •             |
| Reverse Wireless      | -         | •         | •             |
| Suction Pad           | •         | -         | -             |
| Limited Edition Patch | -         | -         | •             |
| Retail Price          | 24.99€    | 29.99€    | 39.99€        |