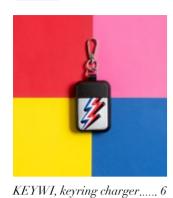

### **KEYWI** *The coolest keyring charger*

Keychain with colorful prints, KEYWI gives your smartphone and AirPods an extra boost in just a few minutes. True backup battery available in more than a hundred patterns inspired by Pop Art, fashion and design, KEYWI has a capacity of 5 to 25 hours of additional charging depending on the devices.