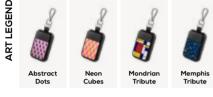

### ART LEGEND Arty technology

Art Legend aims to sublimate the essence of pure design with four styles, each with a unique personality. From a tribute to Mondrian to a new interpretation of the Memphis wave, Art Legend is a mix of pop colors and timeless graphic patterns.

KEYWI models from top to bottom: 1. Silver Suction, 2. Blue Suction, 3. Black Suction, 4. Pink Suction

KEYWI models from top to bottom: 1. Neon Cubes, 2. Memphis Tribute, 3. Mondrian Tribute, 4. Abstract Dots