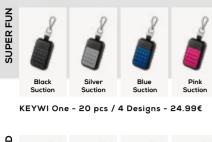

### SUPER FUN Fun & functionality

Born from a strong desire to meet functionality and colorful design, the Super Fun collection allows you to stick your phone to your KEYWI through smart suction cups. Available in four colors, you can now charge your smartphone on the go wirelessly.

KEYWI models from top to bottom: 1. Silver Suction, 2. Blue Suction, 3. Black Suction, 4. Pink Suction

KEYWI models from top to bottom: 1. Neon Cubes, 2. Memphis Tribute, 3. Mondrian Tribute, 4. Abstract Dots