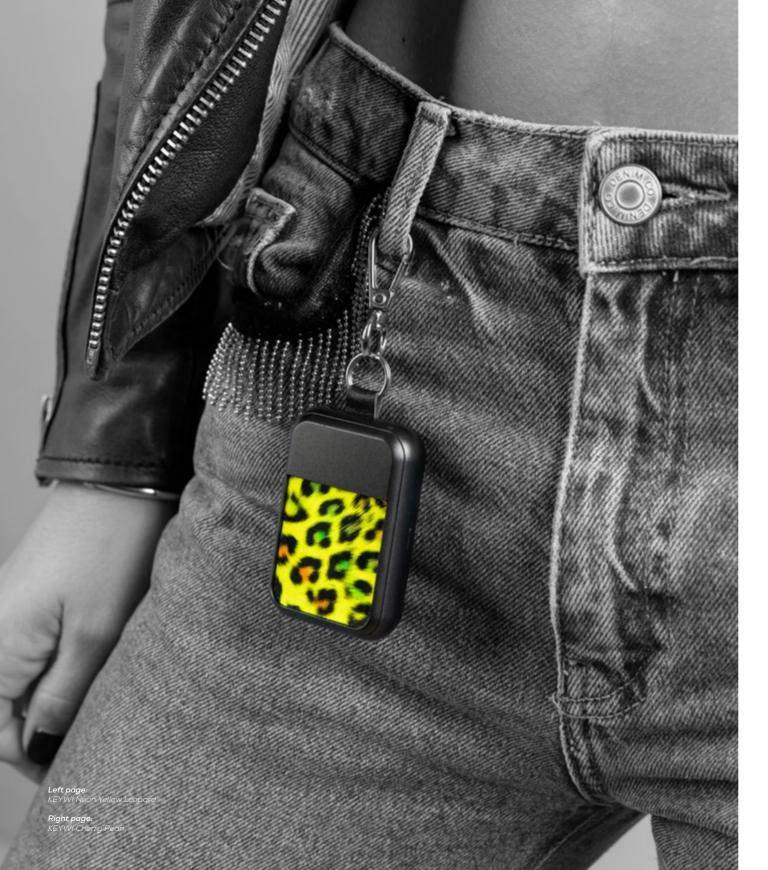

### ENHANCE YOUR OUTFIT Genius accessories for a perfect style

KEYWI has been created to become a Wearable fashion accessory that will transform the most basic outfit into a cooler and outstanding look. Gain confidence and originality by hanging KEYWI to your jeans or pants. Take your style to a next level with your mini battery.