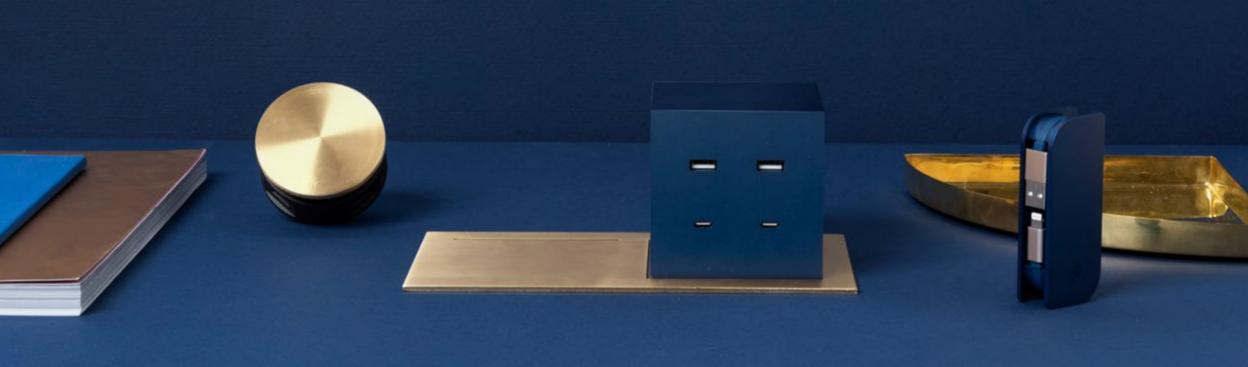

### WIBO & KEYWI Plus More power, more fun

Discover KEYWI Plus and WIBO, our latest creations of the Wipop family. Both of them are high capacity wireless power banks with 2 USB ports to charge up to three devices simultaneously. Compact and lightweight, they will become in a blink of an eye an essential part of your daily routine. These technological objects with graphic lines and refined appearance, will definitely change your perception of tech products for combining pop design, bright colors and impressive charging capacity (Power Delivery version available). Bring joy and good vibes to your tech life.

WIBO PD Rainbow Grained

KEYWI Plus

|                           | KEYWI Plus | WIBO       | WIBO PD    |
|---------------------------|------------|------------|------------|
| Wireless Output           | 5W         | 5W         | 10W        |
| Battery Capacity          | 3.000 mAh  | 10.000 mAh | 10.000 mAh |
| USB-C Output & Input      | 10W        | 10W        | 18W PD     |
| Extra time - Smartphone * | 15 HRS     | 50 HRS     | 50 HRS     |
| Extra time - AirPods *    | 75 HRS     | 250 HRS    | 250 HRS    |
| Retail Price              | 39.99€     | 49.99€     | 59.99€     |