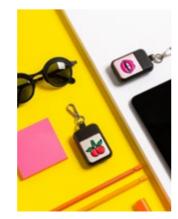

## SUMMER ESSENTIALS Make summer your most connected and stylish season

Summer is finally around the corner and it's all about enjoying great weather, heading outside with friends and laying on the beach. This Wipop gifts selection brings colors and acid patterns, just like your summer outfit. It will help you make the most of your vacation and stay connected to any opportunity.

This summer, shine bright like a diamond

KEYWI

No Thanks

KEYWI Abstract dots

KEYWI Neon Pink Leopard

**KEYWI** - Neon Cubes

Embrace the neon look !