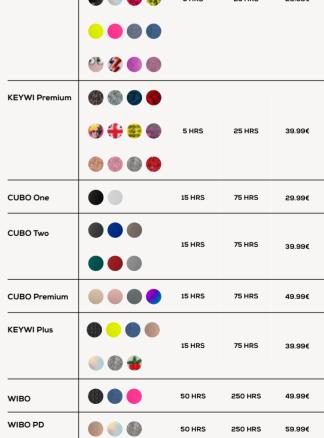

### **KEYWI** *The coolest keyring charger*

Keychain with colorful prints, KEYWI gives your smartphone and AirPods an extra boost in just a few minutes. True backup battery available in more than a hundred patterns inspired by Pop Art, fashion and design, KEYWI has a capacity of 5 to 25 hours of additional charging depending on the devices.

Recharge KEYWI Two and Premium with your wireless pad

|                       | KEYWI One | KEYWI Two | KEYWI Premium |
|-----------------------|-----------|-----------|---------------|
| Wireless Charge       | •         | •         | •             |
| Reverse Wireless      | -         | •         | •             |
| Suction Pad           | •         | -         | -             |
| Limited Edition Patch | -         | -         | •             |
| Retail Price          | 24.99€    | 29.99€    | 39.99€        |

### CUBO The magic cube

Small in size, big in power. Inspired by Usbepower's cube, CUBO is a concentrate of technologies that combine high charging power and a unique design. Offered in a range of about ten colors, its simple and intuitive use gives you the freedom to charge your smartphone and AirPods anywhere and wirelessly with an additional 20 hours of charging capacity depending on the devices.

Recharge your phone with CUBO

Recharge CUBO Two and Premium with your wireless pad

|                         | CUBO One | CUBO Two | CUBO Premium |  |
|-------------------------|----------|----------|--------------|--|
| Wireless Charge         | •        | •        | •            |  |
| Reverse Wireless        | -        | •        | •            |  |
| Premium Metallic Finish | -        | -        | •            |  |
| Retail Price            | 29.99€   | 39.99€   | 49.99€       |  |

### WIBO & KEYWI Plus More power, more fun

Discover KEYWI Plus and WIBO, our latest creations of the Wipop family. Both of them are high capacity wireless power banks with 2 USB ports to charge up to three devices simultaneously. Compact and lightweight, they will become in a blink of an eye an essential part of your daily routine. These technological objects with graphic lines and refined appearance, will definitely change your perception of tech products for combining pop design, bright colors and impressive charging capacity (Power Delivery version available). Bring joy and good vibes to your tech life.

WIBO PD Rainbow Grained

KEYWI Plus

|                           | KEYWI Plus | WIBO       | WIBO PD    |
|---------------------------|------------|------------|------------|
| Wireless Output           | 5W         | 5W         | 10W        |
| Battery Capacity          | 3.000 mAh  | 10.000 mAh | 10.000 mAh |
| USB-C Output & Input      | 10W        | 10W        | 18W PD     |
| Extra time - Smartphone * | 15 HRS     | 50 HRS     | 50 HRS     |
| Extra time - AirPods *    | 75 HRS     | 250 HRS    | 250 HRS    |
| Retail Price              | 39.99€     | 49.99€     | 59.99€     |