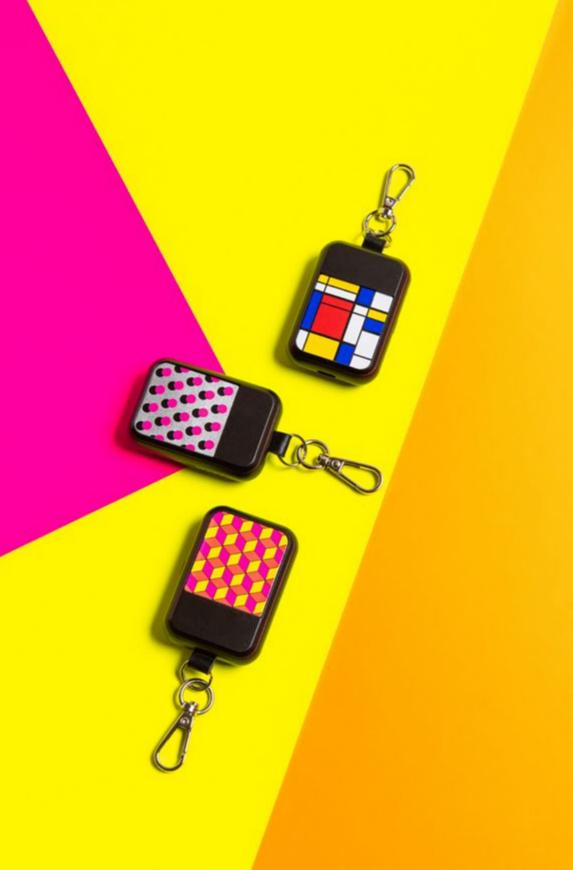

### ART LEGEND Arty technology

Art Legend aims to sublimate the essence of pure design with four styles, each with a unique personality. From a tribute to Mondrian to a new interpretation of the Memphis wave, Art Legend is a mix of pop colors and timeless graphic patterns.

KEYWI models from top to bottom: 1. Silver Suction, 2. Blue Suction, 3. Black Suction, 4. Pink Suction

KEYWI models from top to bottom: 1. Neon Cubes, 2. Memphis Tribute, 3. Mondrian Tribute, 4. Abstract Dots