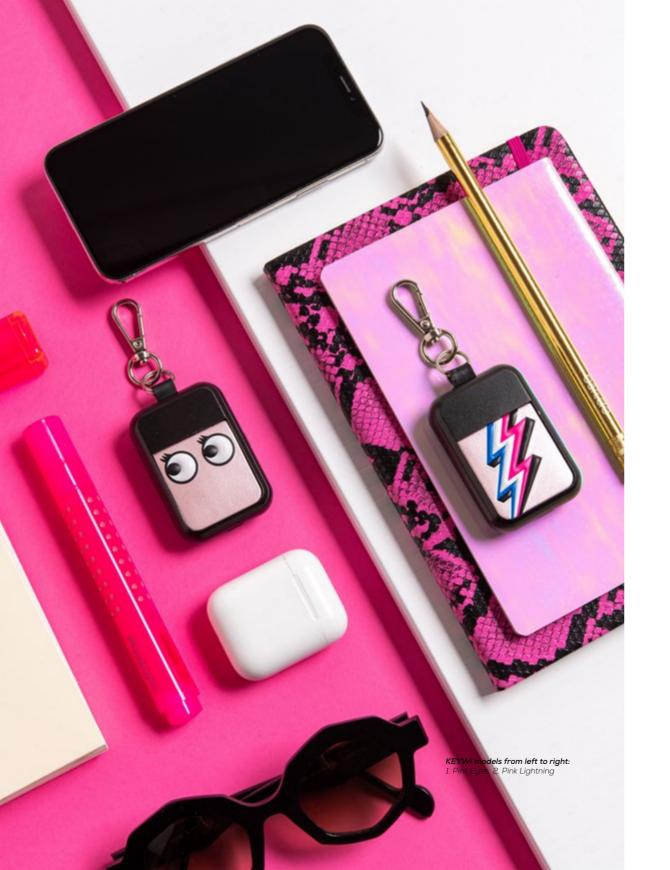

### TWIST YOUR IT BAG Just like bag charms but tech ones

Upgrade your It Bag with stylish bag charms that will provide you the battery you need to go through your days. Trendy and super helpful, KEYWI elevates your style and lowers your battery anxiety. Smart, right?

### ENHANCE YOUR OUTFIT Genius accessories for a perfect style

KEYWI has been created to become a Wearable fashion accessory that will transform the most basic outfit into a cooler and outstanding look. Gain confidence and originality by hanging KEYWI to your jeans or pants. Take your style to a next level with your mini battery.