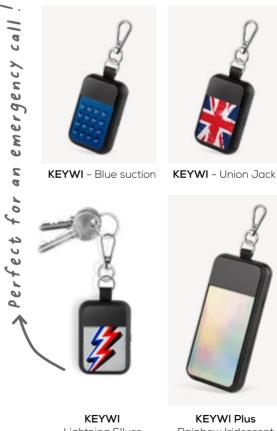

### **KEYWI** *The coolest keyring charger*

Keychain with colorful prints, KEYWI gives your smartphone and AirPods an extra boost in just a few minutes. True backup battery available in more than a hundred patterns inspired by Pop Art, fashion and design, KEYWI has a capacity of 5 to 25 hours of additional charging depending on the devices.

### WIBO & KEYWI Plus More power, more fun

Discover KEYWI Plus and WIBO, our latest creations of the Wipop family. Both of them are high capacity wireless power banks with 2 USB ports to charge up to three devices simultaneously. Compact and lightweight, they will become in a blink of an eye an essential part of your daily routine. These technological objects with graphic lines and refined appearance, will definitely change your perception of tech products for combining pop design, bright colors and impressive charging capacity (Power Delivery version available). Bring joy and good vibes to your tech life.

Free your hands. just stick your 1 phone!

Lightning Sllver

**KEYWI Plus** Rainbow Iridescent

WIBO -Suction Black