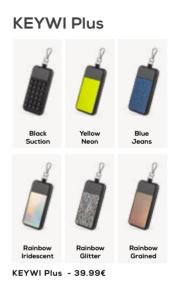

### WIBO & KEYWI Plus More power, more fun

Discover KEYWI Plus and WIBO, our latest creations of the Wipop family. Both of them are high capacity wireless power banks with 2 USB ports to charge up to three devices simultaneously. Compact and lightweight, they will become in a blink of an eye an essential part of your daily routine. These technological objects with graphic lines and refined appearance, will definitely change your perception of tech products for combining pop design, bright colors and impressive charging capacity (Power Delivery version available). Bring joy and good vibes to your tech life.

WIBO PD Rainbow Grained

KEYWI Plus

|                           | KEYWI Plus | WIBO       | WIBO PD    |
|---------------------------|------------|------------|------------|
| Wireless Output           | 5W         | 5W         | 10W        |
| Battery Capacity          | 3.000 mAh  | 10.000 mAh | 10.000 mAh |
| USB-C Output & Input      | 10W        | 10W        | 18W PD     |
| Extra time - Smartphone * | 15 HRS     | 50 HRS     | 50 HRS     |
| Extra time - AirPods *    | 75 HRS     | 250 HRS    | 250 HRS    |
| Retail Price              | 39.99€     | 49.99€     | 59.99€     |