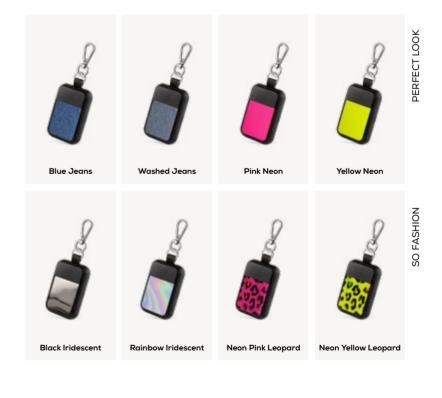

### SO FASHION & **PERFECT LOOK** Fashion crush

Who said Tech was boring and dull? Wipop was created to break this cliché. It aims to modernize our vision and our daily use of Tech accessories by turning them into Fashion accessories. The collections So Fashion and Perfect Look play with fashion musthave, like denim, leopard pattern, neon colors and surprising textures. Each collection is organized in four styles that go way beyond trends and enhance any look.