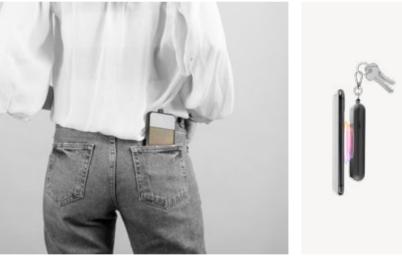

### TWIST YOUR IT BAG Just like bag charms but tech ones

Upgrade your It Bag with stylish bag charms that will provide you the battery you need to go through your days. Trendy and super helpful, KEYWI elevates your style and lowers your battery anxiety. Smart, right?

### ENHANCE YOUR OUTFIT Genius accessories for a perfect style

KEYWI has been created to become a Wearable fashion accessory that will transform the most basic outfit into a cooler and outstanding look. Gain confidence and originality by hanging KEYWI to your jeans or pants. Take your style to a next level with your mini battery.