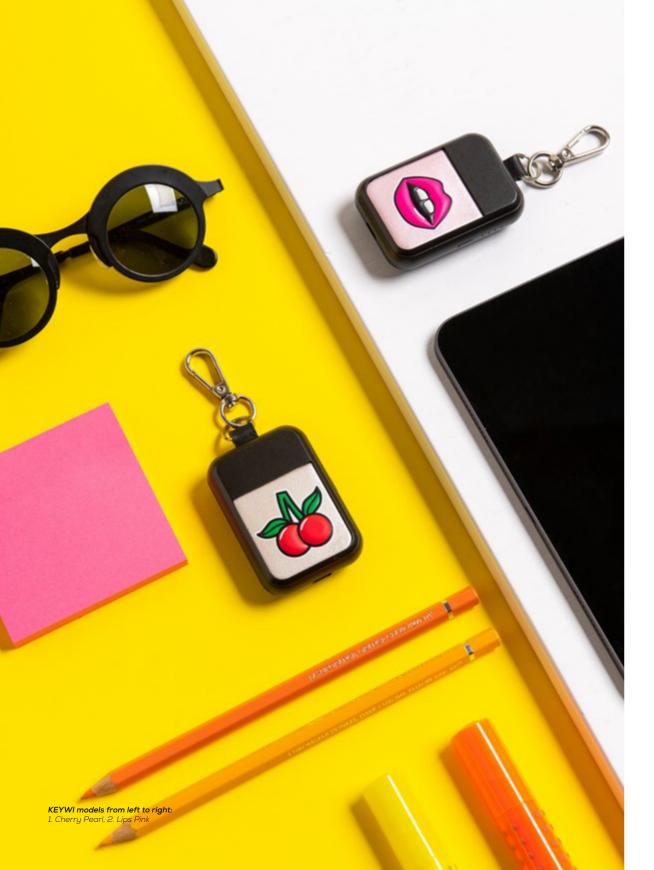

Lips Pink

Pink Eyes

POP GENIUS

Cherry Pearl

Pink Lurex

9

Lightning Silver

Star Gold

**KEYWI models from left to right:** 1. Mondrian Tribute, 2. Silver Eyes, 3. Cherry Pearl, 4. Silver Lightning, 5. Lips Pink.

CUBO models from top to bottom : 1. Blue, 2. Emerald, 3. Bronze, 4. Silver, 5. Red.