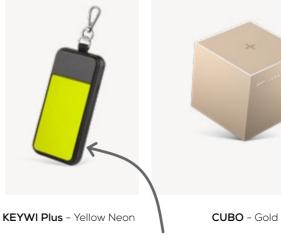

### WIBO & KEYWI Plus More power, more fun

Discover KEYWI Plus and WIBO, our latest creations of the Wipop family. Both of them are high capacity wireless power banks with 2 USB ports to charge up to three devices simultaneously. Compact and lightweight, they will become in a blink of an eye an essential part of your daily routine. These technological objects with graphic lines and refined appearance, will definitely change your perception of tech products for combining pop design, bright colors and impressive charging capacity (Power Delivery version available). Bring joy and good vibes to your tech life.

WIBO PD Rainbow Grained

KEYWI Plus

|                           | KEYWI Plus | WIBO       | WIBO PD    |
|---------------------------|------------|------------|------------|
| Wireless Output           | 5W         | 5W         | 10W        |
| Battery Capacity          | 3.000 mAh  | 10.000 mAh | 10.000 mAh |
| USB-C Output & Input      | 10W        | 10W        | 18W PD     |
| Extra time - Smartphone * | 15 HRS     | 50 HRS     | 50 HRS     |
| Extra time - AirPods *    | 75 HRS     | 250 HRS    | 250 HRS    |
| Retail Price              | 39.99€     | 49.99€     | 59.99€     |