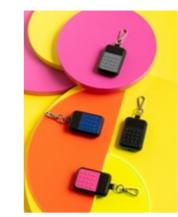

### SUPER FUN Fun & functionality

Born from a strong desire to meet functionality and colorful design, the Super Fun collection allows you to stick your phone to your KEYWI through smart suction cups. Available in four colors, you can now charge your smartphone on the go wirelessly.

KEYWI models from top to bottom: 1. Silver Suction, 2. Blue Suction, 3. Black Suction, 4. Pink Suction

KEYWI models from top to bottom: 1. Neon Cubes, 2. Memphis Tribute, 3. Mondrian Tribute, 4. Abstract Dots