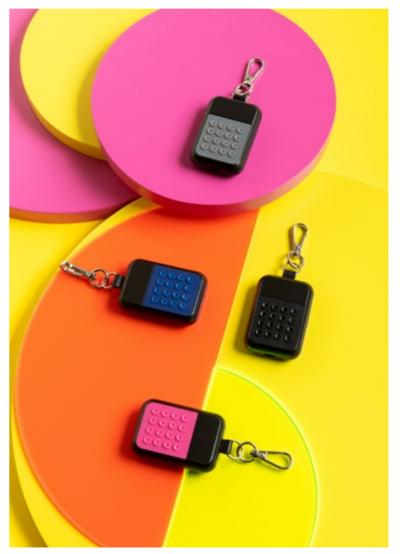

### CUBO The magic cube

Small in size, big in power. Inspired by Usbepower's cube, CUBO is a concentrate of technologies that combine high charging power and a unique design. Offered in a range of about ten colors, its simple and intuitive use gives you the freedom to charge your smartphone and AirPods anywhere and wirelessly with an additional 20 hours of charging capacity depending on the devices.

**KEYWI models from left to right:** 1. Mondrian Tribute, 2. Silver Eyes, 3. Cherry Pearl, 4. Silver Lightning, 5. Lips Pink.

CUBO models from top to bottom : 1. Blue, 2. Emerald, 3. Bronze, 4. Silver, 5. Red.