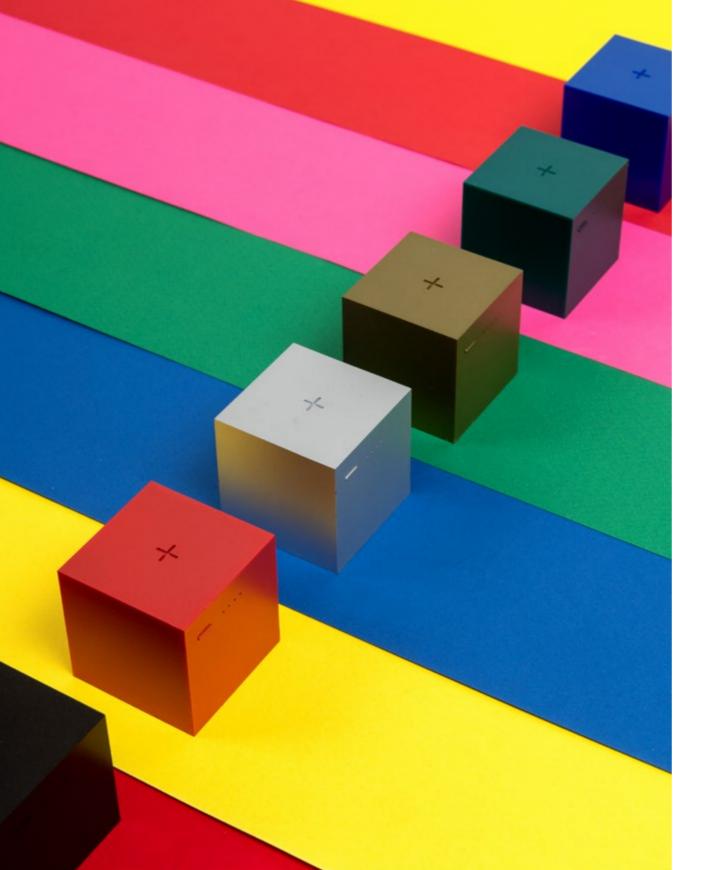

### CUBO The magic cube

Small in size, big in power. Inspired by Usbepower's cube, CUBO is a concentrate of technologies that combine high charging power and a unique design. Offered in a range of about ten colors, its simple and intuitive use gives you the freedom to charge your smartphone and AirPods anywhere and wirelessly with an additional 20 hours of charging capacity depending on the devices.