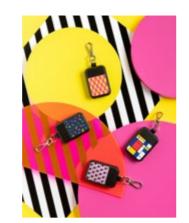

### ART LEGEND Arty technology

Art Legend aims to sublimate the essence of pure design with four styles, each with a unique personality. From a tribute to Mondrian to a new interpretation of the Memphis wave, Art Legend is a mix of pop colors and timeless graphic patterns.

KEYWI models from top to bottom: 1. Silver Suction, 2. Blue Suction, 3. Black Suction, 4. Pink Suction

KEYWI models from top to bottom: 1. Neon Cubes, 2. Memphis Tribute, 3. Mondrian Tribute, 4. Abstract Dots