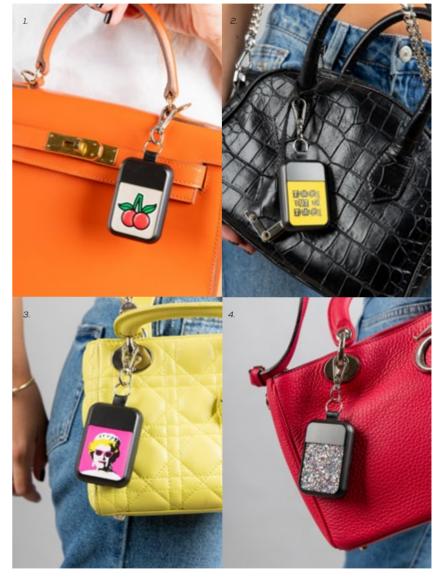

### TWIST YOUR IT BAG Just like bag charms but tech ones

Upgrade your It Bag with stylish bag charms that will provide you the battery you need to go through your days. Trendy and super helpful, KEYWI elevates your style and lowers your battery anxiety. Smart, right?

### ENHANCE YOUR OUTFIT Genius accessories for a perfect style

KEYWI has been created to become a Wearable fashion accessory that will transform the most basic outfit into a cooler and outstanding look. Gain confidence and originality by hanging KEYWI to your jeans or pants. Take your style to a next level with your mini battery.