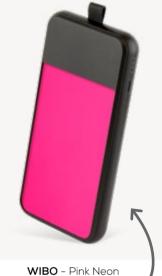

### WIBO & KEYWI Plus More power, more fun

Discover KEYWI Plus and WIBO, our latest creations of the Wipop family. Both of them are high capacity wireless power banks with 2 USB ports to charge up to three devices simultaneously. Compact and lightweight, they will become in a blink of an eye an essential part of your daily routine. These technological objects with graphic lines and refined appearance, will definitely change your perception of tech products for combining pop design, bright colors and impressive charging capacity (Power Delivery version available). Bring joy and good vibes to your tech life.

WIBO PD Rainbow Grained

KEYWI Plus

|                           | KEYWI Plus | WIBO       | WIBO PD    |
|---------------------------|------------|------------|------------|
| Wireless Output           | 5W         | 5W         | 10W        |
| Battery Capacity          | 3.000 mAh  | 10.000 mAh | 10.000 mAh |
| USB-C Output & Input      | 10W        | 10W        | 18W PD     |
| Extra time - Smartphone * | 15 HRS     | 50 HRS     | 50 HRS     |
| Extra time - AirPods *    | 75 HRS     | 250 HRS    | 250 HRS    |
| Retail Price              | 39.99€     | 49.99€     | 59.99€     |