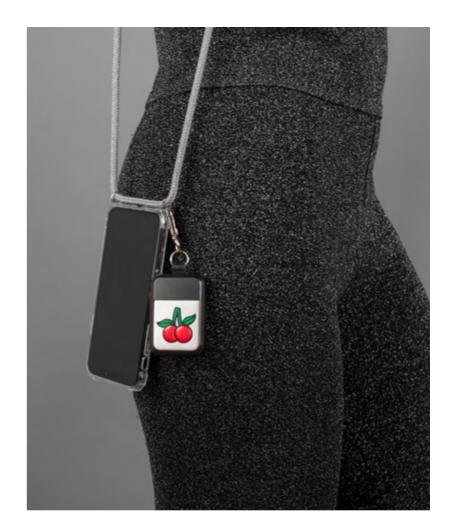

### TWIST YOUR IT BAG Just like bag charms but tech ones

Upgrade your It Bag with stylish bag charms that will provide you the battery you need to go through your days. Trendy and super helpful, KEYWI elevates your style and lowers your battery anxiety. Smart, right?