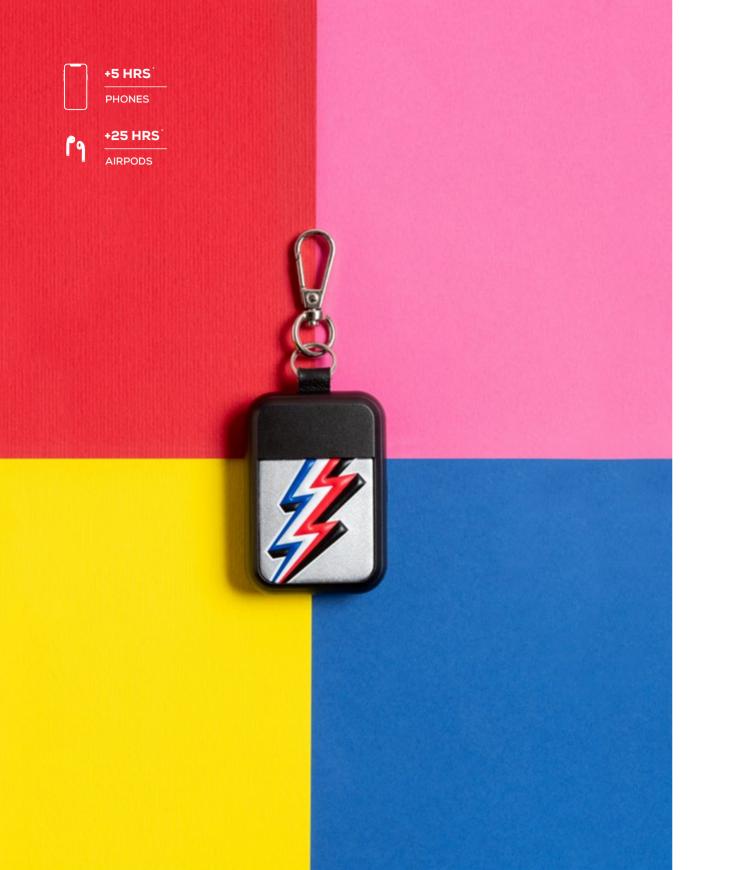

### **KEYWI** *The coolest keyring charger*

Keychain with colorful prints, KEYWI gives your smartphone and AirPods an extra boost in just a few minutes. True backup battery available in more than a hundred patterns inspired by Pop Art, fashion and design, KEYWI has a capacity of 5 to 25 hours of additional charging depending on the devices.