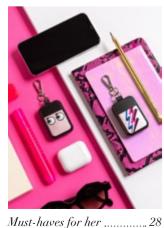

### MUST-HAVES FOR HER Curated selection of gifts for women

Picking a tech gift that is both stylish and guaranteed to make life easier is always a safe bet. From classic to timeless pieces, from bright colors to rainbow textures, there is a Wipop charger for every woman. This is by far, the best tech gifts selection for women for combining style and function.