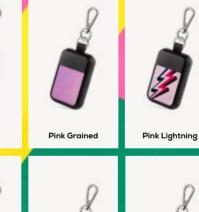

### **KEYWI** *The coolest keyring charger*

Keychain with colorful prints, KEYWI gives your smartphone and AirPods an extra boost in just a few minutes. True backup battery available in more than a hundred patterns inspired by Pop Art, fashion and design, KEYWI has a capacity of 5 to 25 hours of additional charging depending on the devices.

Lips Pink

Pink Eyes

POP GENIUS

Cherry Pearl

Pink Lurex

9

Lightning Silver

Star Gold