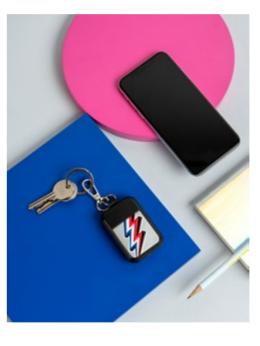

### TWIST YOUR IT BAG Just like bag charms but tech ones

Upgrade your It Bag with stylish bag charms that will provide you the battery you need to go through your days. Trendy and super helpful, KEYWI elevates your style and lowers your battery anxiety. Smart, right?

### ENHANCE YOUR OUTFIT Genius accessories for a perfect style

KEYWI has been created to become a Wearable fashion accessory that will transform the most basic outfit into a cooler and outstanding look. Gain confidence and originality by hanging KEYWI to your jeans or pants. Take your style to a next level with your mini battery.