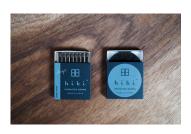

Regular box Proposing three different fragrances: Ambergris, Oak moss, and Cedar wood \*8 sticks with a non-flammable mat tray

Gift box

\*3 fragrance boxes and a nonflammable mat tray

- "hibi" brand summary
- $\sim$  A new way of enjoying incense, born from the encounter of two traditional industries of the Hyogo Prefecture  $\sim$