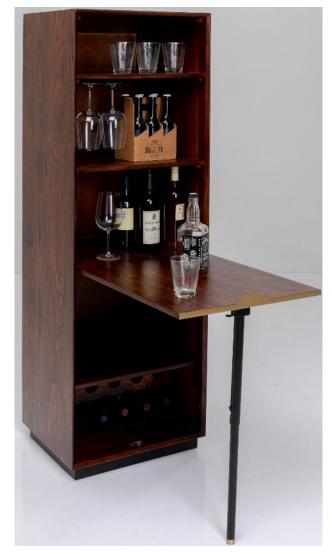

## Autumn Trend Wine and Dine At Home

Wine rack with counter Ravello, Bar Motorbike, Vinoteca with fold-out table