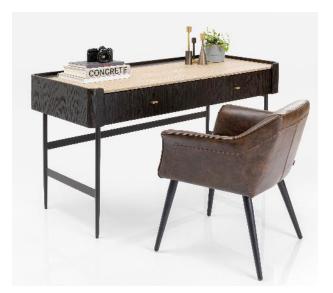

### The Milano Furniture World

Desk, dining table, showcase cabinet, sideboard with bar function, chest of drawers/bedside table

#### **Milano Desk Articles**

85019