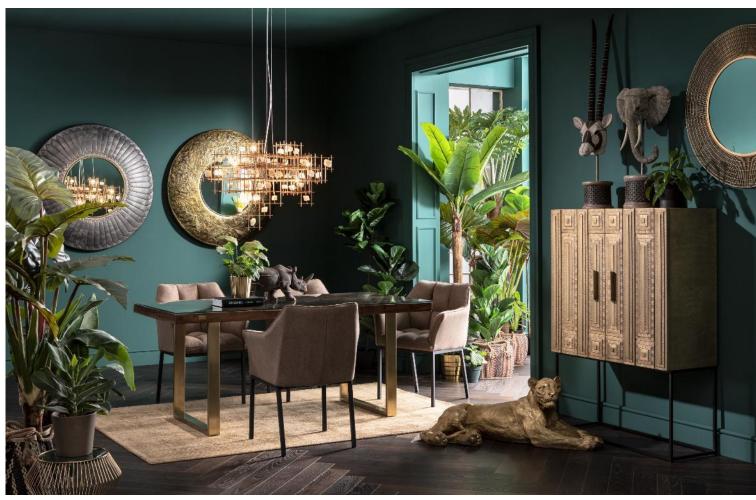

## Cool Glam - Autumn Metropolis

Coffee table Cristal, Sofa Metropol, console Laser

## Floating above the clouds at home

Sidetable Luxury, armchair Sorento

The Metropolis residential trend leaves us floating on clouds - bye-bye, hectic and stress. Grey tones inspired by nature, from dove grey to slate and granite, create a neutral, secure base, evoke images of fascinating skylines or mighty mountain ranges. In front of this stage set, designer furniture, exclusive lamps and artistic decorative objects appear as highlights in chrome and silver. Graphic lines further underline the clarity of this living idea, which can be interpreted according to personal style. A touch of polished stainless steel and a pinch of brass breathe cosmopolitan glamour into the soft grey tones. Velvety upholstered furniture and silky cushions, on the other hand, make us feel as if we are on clouds in this living world. Coolness and a masculine component lend strong accents in black and white. For those who like their home unique but not well-behaved, spice up this luxurious city loft with fiery fuchsia, bright neon yellow or the unfathomable Yves Klein blue. And for those who love the countryside, Metropolis brings the present into the converted barn.