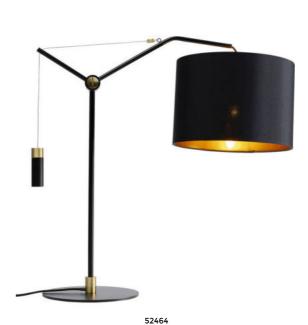

us feel as if we are on clouds in this living world. Coolness and a masculine component lend strong accents in black and white. For those who like their home unique but not well-behaved, spice up this luxurious city loft with fiery fuchsia, bright neon yellow or the unfathomable Yves Klein blue. And for those who love the countryside, Metropolis brings the present into the converted barn.

# Upgrade with Mirrors and the colour Blue







Dining table Gloria, Console Laser, mirror Bounce, side table Comb

## Grounded: - Metropolis meets natural colours







Carpets Hide Acid Silber, Squares grey, armchair Music hall, sidetable Patches

## Cool Glam for Luxury Lofts







Shelf Loft, sofa Metropol, daybed Bottone

### **Product Overview**





#### **Milano Desk Articles**





85019









#### Milano Lowboard Mood



Milano Lowboard (2)



Milano Lowboard (1)

#### **Milano Lowboard Articles**







85016 84725 52200







51966 51965 51871





#### **Milano Dresser Mood**



Milano Dresser

#### **Milano Dresser Articles**



















### **Milano Sideboard Articles**





85018





#### Milano Sideboard Mood



### **Moods South Beach Dining (Milano)**





#### **South Beach Table & Thelma Chairs**













#### **Vinoteca Articles**







85096 84538 83642













### **KARE Mood Dining CONLEY Articles**



### Rustico





52092\_master\_a.jpg



32973.jpg





66041.jpg



83371.jpg



84372.jpg

### ${\bf Metropolis\_Gloria\_Table\_Artikel}$



### ${\bf Metropolis\_Music\_Hall\_Armchair\_Mood}$







83094 51964 85023







### **KARE Me