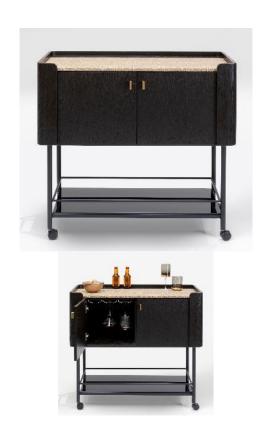

### The Milano Furniture World

Display cabinet with drawer, dressing table/stand coat rack with mirror, bar trolley on wheels