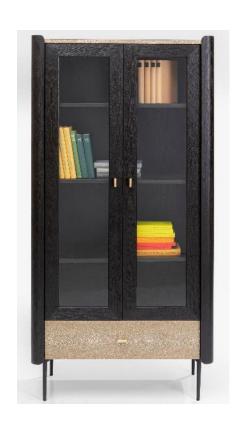

eets traditional craftsmanship, playful lightness meets discreet elegance. Italy has many more treasures to give away: the finest marble for table tops and lamp bases, or the typical terrazzo look which freshens up the look of KARE sideboard fronts. With Milano, retro armchairs and marble tables, the Dolce Vita is moving in, which we like to treat ourselves to in these times.

## Milano – The Art of City Chic







# Milano – Living and Working





### Milano loves Marble







Round table Solo Marble with tulip base, rectangular table South Beach with a top in high-end marble look

## Milano meets Terrazzo





### The Milano Furniture World





Desk, dining table, showcase cabinet, sideboard with bar function, chest of drawers/bedside table









### The Milano Furniture World









Display cabinet with drawer, dressing table/stand coat rack with mirror, bar trolley on wheels

## The Milano Furniture World



Sideboard 4 doors, high chest 4 drawers, bed, coffee table with compartments

## Autumn Trend Wine and Dine At Home





Wine rack with counter Ravello, Bar Motorbike, Vinoteca with fold-out table

### A Warm Welcome

You know that warm feeling of finally coming home? So much has changed in our world. Now is the time to enjoy life with friends and family back home. We invite you to the dining room instead of the restaurant and serve the after work drink in our own vinoteca. We play with style elements from Modern Glam to Industrial Loft. This is where the innovations around the house bar and the dining room come into play.



Dining table Conley

### Gourme