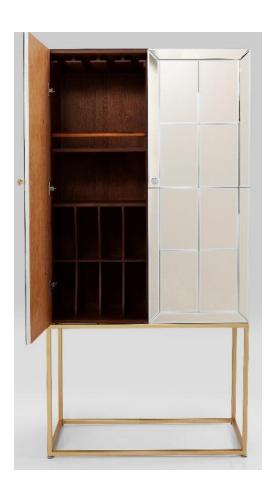

### The Milano Furniture World

Desk, dining table, showcase cabinet, sideboard with bar function, chest of drawers/bedside table

### The Milano Furniture World

Display cabinet with drawer, dressing table/stand coat rack with mirror, bar trolley on wheels

## The Milano Furniture World

Sideboard 4 doors, high chest 4 drawers, bed, coffee table with compartments