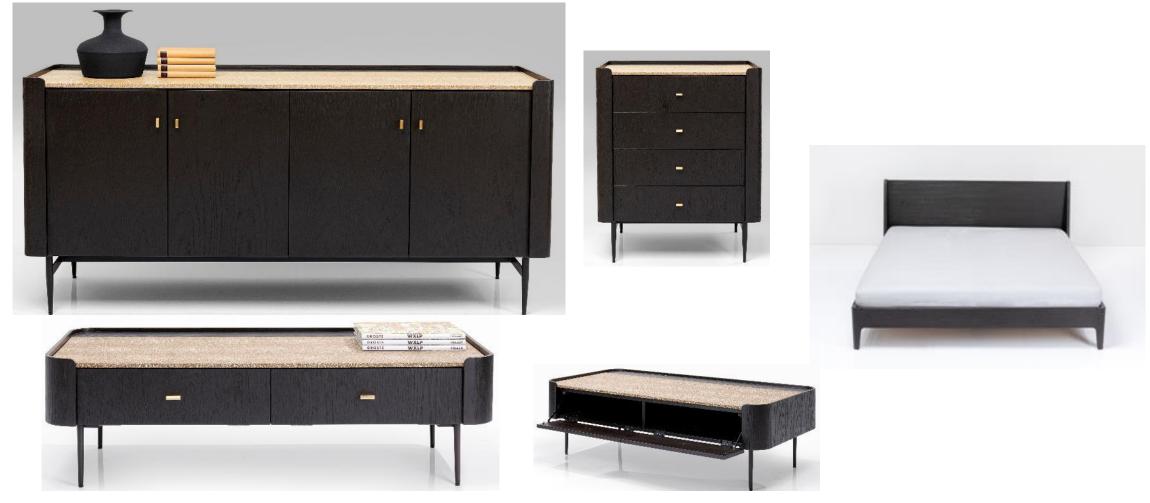

## The Milano Furniture World

Sideboard 4 doors, high chest 4 drawers, bed, coffee table with compartments