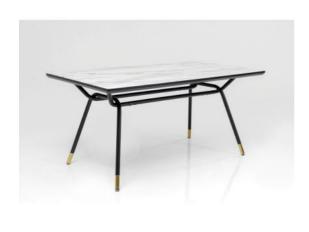

### Milano loves Marble

Round table Solo Marble with tulip base, rectangular table South Beach with a top in high-end marble look