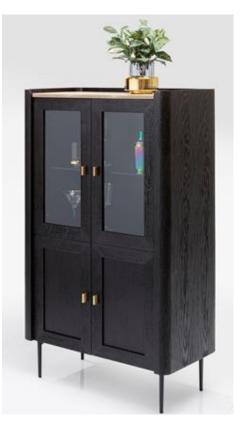

### The Milano Furniture World

Display cabinet with drawer, dressing table/stand coat rack with mirror, bar trolley on wheels