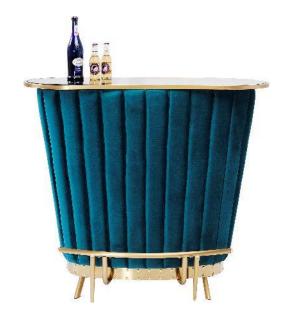

able with a solid wood and steel frame that has what it takes to become a friend for life? Or should the dining table bring home the vibes of trendy design hotspots from Milan to Amsterdam? New models whet the appetite for a makeover and for maximum hours of comfort, upholstered dining table chairs in homely colours.



Table and display case from the collection Ravello

# Glam Dining Deluxe





Dining table Gloria, also available in the gold colour

## Travel inspired Dining Rooms





# Wine and Dine Light





Console and table Rustico, dining table from the Tavola series

### Treasure Chests for Bartenders







## **Bar Cabinets**









Bar cabinets Marrakesh and Luxury

### Become Host of the Year







Trolley Barfly, bar counter Lady Rock yellow, trolley Loft brass

## Bars













Bars Afterwork, High Fidelity, Vinoteca, Treviso green

## Cool Glam - Autumn Metropolis





Coffee table Cristal, Sofa Metropol, console Laser

## Floating above the clouds at home



Sidetable Luxury, armchair Sorento

The Metropolis residential trend leaves us floating on clouds - bye-bye, hectic and stress. Grey tones inspired by nature, from dove grey to slate and granite, create a neutral, secure base, evoke images of fascinating skylines or mighty mountain ranges. In front of this stage set, designer furniture, exclusive lamps and artistic decorative objects appear as highlights in chrome and silver. Graphic lines further underline the clarity of this living idea, which can be interpreted according to personal style. A touch of polished stainless steel and a pinch of br