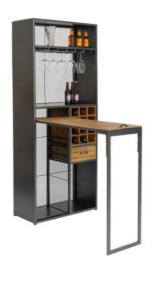

## Autumn Trend Wine and Dine At Home

Wine rack with counter Ravello, Bar Motorbike, Vinoteca with fold-out table

### A Warm Welcome

You know that warm feeling of finally coming home? So much has changed in our world. Now is the time to enjoy life with friends and family back home. We invite you to the dining room instead of the restaurant and serve the after work drink in our own vinoteca. We play with style elements from Modern Glam to Industrial Loft. This is where the innovations around the house bar and the dining room come into play.