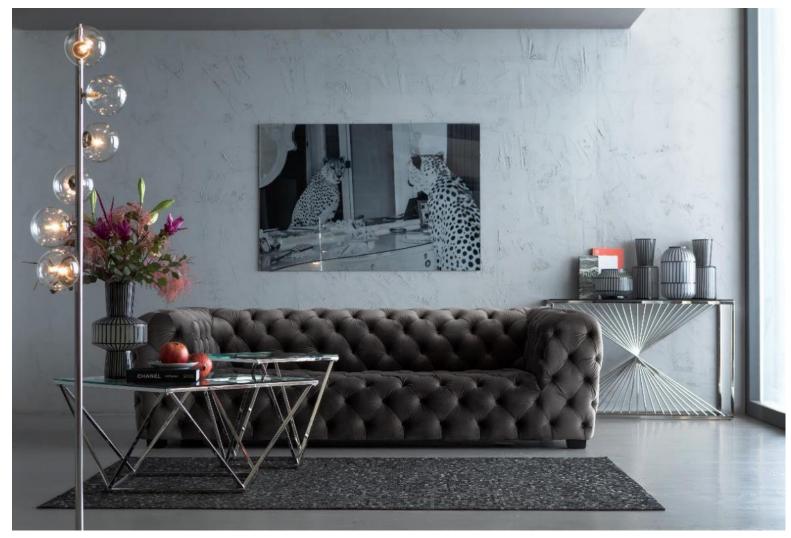

## Cool Glam - Autumn Metropolis

Coffee table Cristal, Sofa Metropol, console Laser

## Floating above the clouds at home

Sidetable Luxury, armchair Sorento

The Metropolis residential trend leaves us floating on clouds - bye-bye, hectic and stress. Grey tones inspired by nature, from dove grey to slate and granite, create a neutral, secure base, evoke images of fascinating skylines or mighty mountain ranges. In front of this stage set, designer furniture, exclusive lamps and artistic decorative objects appear as highlights in chrome and silver. Graphic lines further underline the clarity of this living idea, which can be interpreted according to personal style. A touch of polished stainless steel and a pinch of brass breathe cosmopolitan glamour into the soft grey tones. Velvety upholstered furniture and silky cushions, on the other hand, make us feel as if we are on clouds in this living world. Coolness and a masculine component lend strong accents in black and white. For those who like their home unique but not well-behaved, spice up this luxurious city loft with fiery fuchsia, bright neon yellow or the unfathomable Yves Klein blue. And for those who love the countryside, Metropolis brings the present into the converted barn.