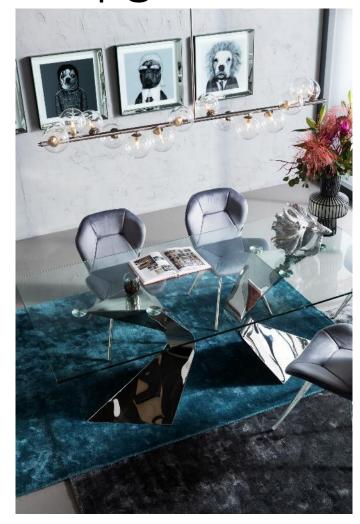

# Upgrade with Mirrors and the colour Blue

Dining table Gloria, Console Laser, mirror Bounce, side table Comb