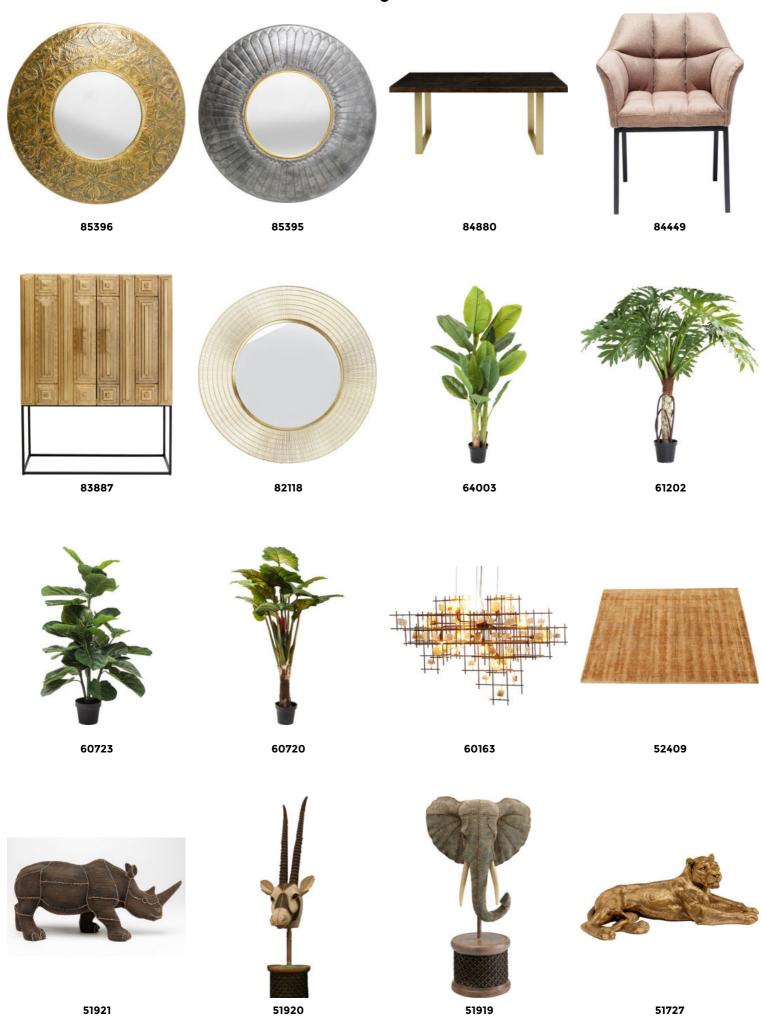

Carpets Hide Acid Silber, Squares grey, armchair Music hall, sidetable Patches

## Cool Glam for Luxury Lofts







Shelf Loft, sofa Metropol, daybed Bottone

### **Product Overview**





#### **Milano Desk Articles**





85019









#### Milano Lowboard Mood



Milano Lowboard (2)



Milano Lowboard (1)

#### **Milano Lowboard Articles**







85016 84725 52200







51966 51965 51871





#### **Milano Dresser Mood**



Milano Dresser

#### **Milano Dresser Articles**



















### **Milano Sideboard Articles**





85018





#### Milano Sideboard Mood



### **Moods South Beach Dining (Milano)**





#### **South Beach Table & Thelma Chairs**













#### **Vinoteca Articles**







85096 84538 83642













### **KARE Mood Dining CONLEY Articles**



### Rustico





52092\_master\_a.jpg



32973.jpg





66041.jpg



83371.jpg



84372.jpg

### ${\bf Metropolis\_Gloria\_Table\_Artikel}$



### ${\bf Metropolis\_Music\_Hall\_Armchair\_Mood}$







83094 51964 85023







### **KARE Metropolis Sofa Metropol Articles**



52014 51872

### ${\bf Metropolis\_Sorento\_Armchair\_Artikel}$













60191



#### **KARE Mood Bottone Articles**