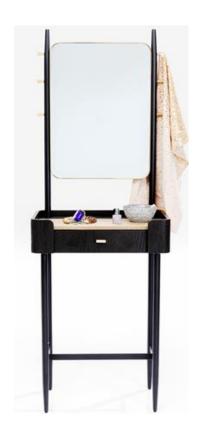

### The Milano Furniture World

Display cabinet with drawer, dressing table/stand coat rack with mirror, bar trolley on wheels