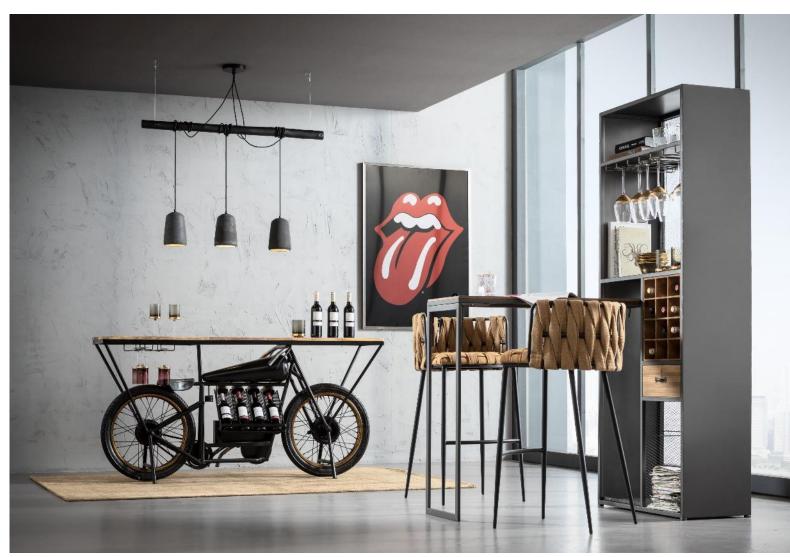

## Autumn Trend Wine and Dine At Home

Wine rack with counter Ravello, Bar Motorbike, Vinoteca with fold-out table

## Happy Hour Invitation

WhatsApp at the end of the day: Open the red wine, honey! Whether it's for a beer after work, wine tasting or a cocktail hour, in small or large groups, turn the living room into a popular meeting place. The recipe ingredients for the hospitable mix: bar and display cabinets, chic counters including bar stools, serving trolleys, wine racks or even a multifunctional minivinoteca. If you are setting up a bar at home, you will also enjoy a very practical advantage: thanks to many compartments, bottle and glass holders, you gain a lot of storage space for cocktail mixers, favourite wines and drinking glasses.