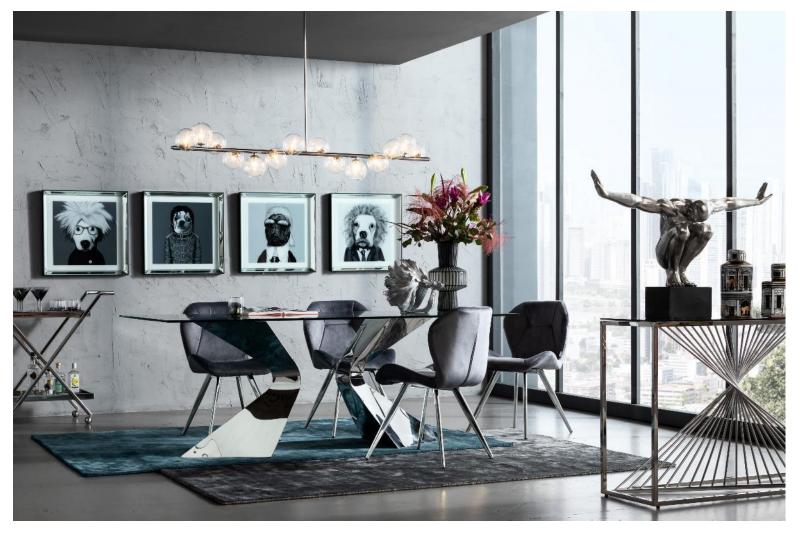

## Cool Glam - Autumn Metropolis

Coffee table Cristal, Sofa Metropol, console Laser

## Floating above the clouds at home

Sidetable Luxury, armchair Sorento

The Metropolis residential trend leaves us floating on clouds - bye-bye, hectic and stress. Grey tones inspired by nature, from dove grey to slate and granite, create a neutral, secure base, evoke images of fascinating skylines or mighty mountain ranges. In front of this stage set, designer furniture, exclusive lamps and artistic decorative objects appear as highlights in chrome and silver. Graphic lines further underline the clarity of this living idea, which can be interpreted according to personal style. A touch of polished stainless steel and a pinch of brass breathe cosmopolitan glamour into the soft grey tones. Velvety upholstered furniture and silky cushions, on the other hand, make us feel as if we are on clouds in this living world. Coolness and a masculine component lend strong accents in black and white. For those who like their home unique but not well-behaved, spice up this luxurious city loft with fiery fuchsia, bright neon yellow or the unfathomable Yves Klein blue. And for those who love the countryside, Metropolis brings the present into the converted barn.