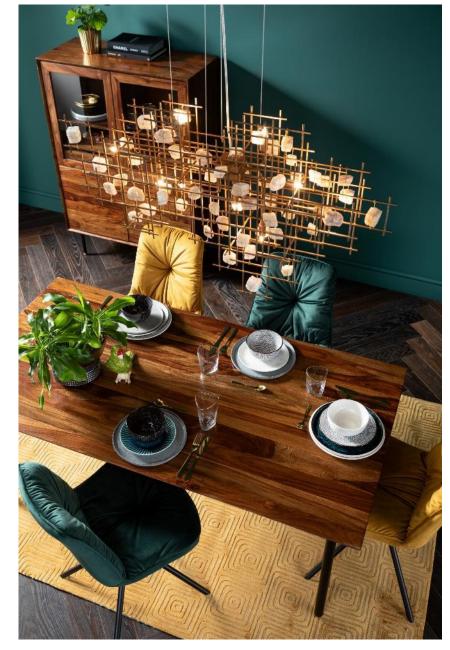

## Appetite for Dining Styles

No matter whether you celebrate a festive meal for the holidays, or make dinner with the kids a family event, the dining table is the absolute focal point. Should it be a sturdy table with a solid wood and steel frame that has what it takes to become a friend for life? Or should the dining table bring home the vibes of trendy design hotspots from Milan to Amsterdam? New models whet the appetite for a makeover and for maximum hours of comfort, upholstered dining table chairs in homely colours.

## Travel inspired Dining Rooms