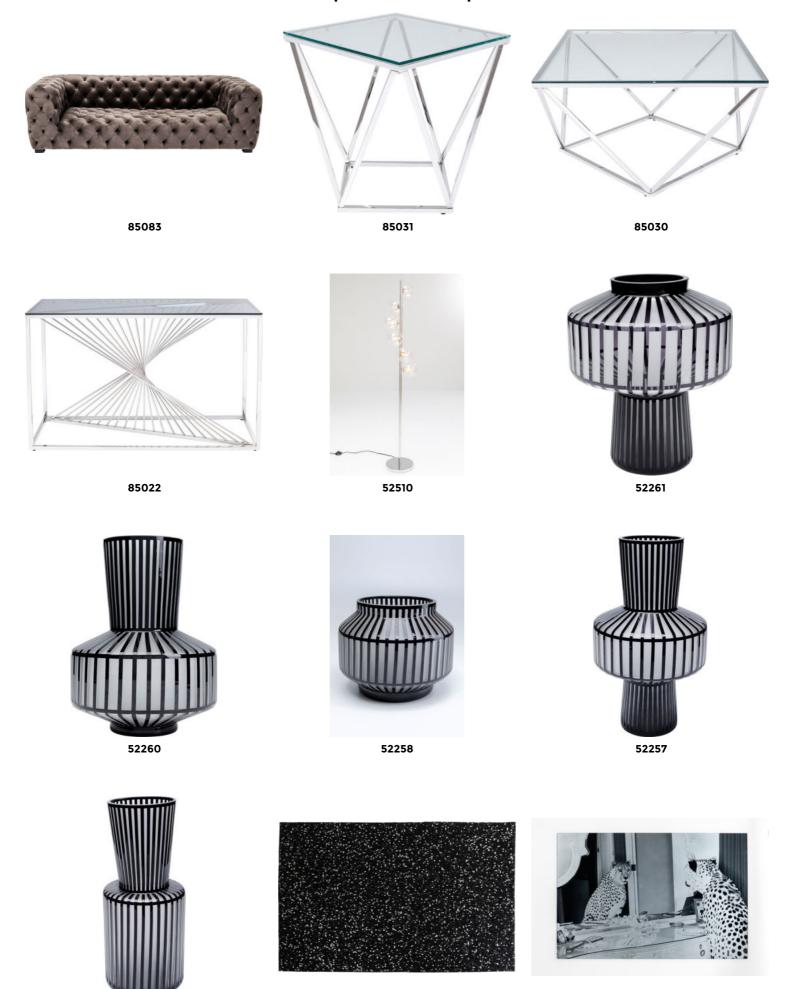

## Cool Glam - Autumn Metropolis

Coffee table Cristal, Sofa Metropol, console Laser

## Floating above the clouds at home

Sidetable Luxury, armchair Sorento

The Metropolis residential trend leaves us floating on clouds - bye-bye, hectic and stress. Grey tones inspired by nature, from dove grey to slate and granite, create a neutral, secure base, evoke images of fascinating skylines or mighty mountain ranges. In front of this stage set, designer furniture, exclusive lamps and artistic decorative objects appear as highlights in chrome and silver. Graphic lines further underline the clarity of this living idea, which can be interpreted according to personal style. A touch of polished stainless steel and a pinch of brass breathe cosmopolitan glamour into the soft grey tones. Velvety upholstered furniture and silky cushions, on the other hand, make us feel as if we are on clouds in this living world. Coolness and a masculine component lend strong accents in black and white. For those who like their home unique but not well-behaved, spice up this luxurious city loft with fiery fuchsia, bright neon yellow or the unfathomable Yves Klein blue. And for those who love the countryside, Metropolis brings the present into the converted barn.