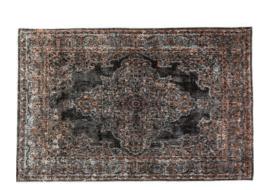

## Grounded: - Metropolis meets natural colours

Carpets Hide Acid Silber, Squares grey, armchair Music hall, sidetable Patches