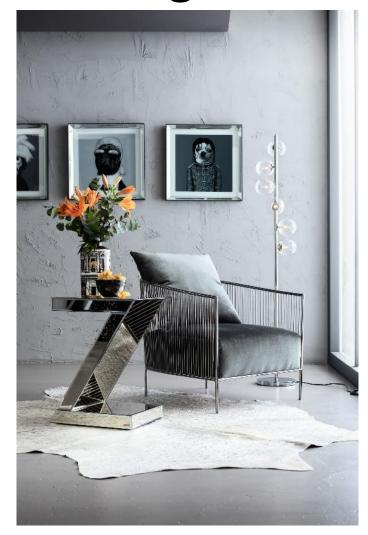

## Floating above the clouds at home

Sidetable Luxury, armchair Sorento

The Metropolis residential trend leaves us floating on clouds - bye-bye, hectic and stress. Grey tones inspired by nature, from dove grey to slate and granite, create a neutral, secure base, evoke images of fascinating skylines or mighty mountain ranges. In front of this stage set, designer furniture, exclusive lamps and artistic decorative objects appear as highlights in chrome and silver. Graphic lines further underline the clarity of this living idea, which can be interpreted according to personal style. A touch of polished stainless steel and a pinch of brass breathe cosmopolitan glamour into the soft grey tones. Velvety upholstered furniture and silky cushions, on the other hand, make us feel as if we are on clouds in this living world. Coolness and a masculine component lend strong accents in black and white. For those who like their home unique but not well-behaved, spice up this luxurious city loft with fiery fuchsia, bright neon yellow or the unfathomable Yves Klein blue. And for those who love the countryside, Metropolis brings the present into the converted barn.

## Grounded: - Metropolis meets natural colours

Carpets Hide Acid Silber, Squares grey, armchair Music hall, sidetable Patches