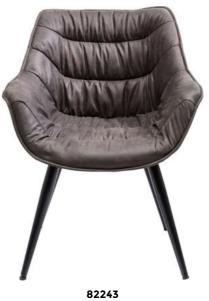

ng table Gloria, Console Laser, mirror Bounce, side table Comb

## Grounded: - Metropolis meets natural colours







Carpets Hide Acid Silber, Squares grey, armchair Music hall, sidetable Patches

## Cool Glam for Luxury Lofts







Shelf Loft, sofa Metropol, daybed Bottone

### **Product Overview**





#### **Milano Desk Articles**





85019









#### Milano Lowboard Mood



Milano Lowboard (2)



Milano Lowboard (1)

#### **Milano Lowboard Articles**







85016 84725 52200







51966 51965 51871





#### **Milano Dresser Mood**



Milano Dresser

#### **Milano Dresser Articles**



















### **Milano Sideboard Articles**





85018





#### Milano Sideboard Mood



### **Moods South Beach Dining (Milano)**





#### **South Beach Table & Thelma Chairs**













#### **Vinoteca Articles**







85096 84538 83642













### **KARE Mood Dining CONLEY Articles**



### Rustico





52092\_master\_a.jpg



32973.jpg





66041.jpg



83371.jpg



84372.jpg

### ${\bf Metropolis\_Gloria\_Table\_Artikel}$



### ${\bf Metropolis\_Music\_Hall\_Armchair\_Mood}$







83094 51964 85023







### **KARE Metropolis Sofa Metropol Articles**



52014 51872

### ${\bf Metropolis\_Sorento\_Armchair\_Artikel}$













60191



#### **KARE Mood Bottone Articles**