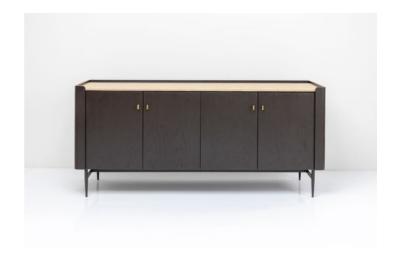

## The Milano Furniture World

Sideboard 4 doors, high chest 4 drawers, bed, coffee table with compartments