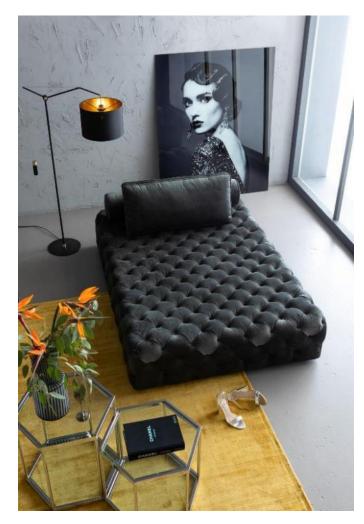

cosmopolitan glamour into the soft grey tones. Velvety upholstered furniture and silky cushions, on the other hand, make us feel as if we are on clouds in this living world. Coolness and a masculine component lend strong accents in black and white. For those who like their home unique but not well-behaved, spice up this luxurious city loft with fiery fuchsia, bright neon yellow or the unfathomable Yves Klein blue. And for those who love the countryside, Metropolis brings the present into the converted barn.

# Upgrade with Mirrors and the colour Blue







Dining table Gloria, Console Laser, mirror Bounce, side table Comb

## Grounded: - Metropolis meets natural colours







Carpets Hide Acid Silber, Squares grey, armchair Music hall, sidetable Patches

## Cool Glam for Luxury Lofts







Shelf Loft, sofa Metropol, daybed Bottone

### **Product Overview**





#### **Milano Desk Articles**





85019









#### Milano Lowboard Mood



Milano Lowboard (2)



Milano Lowboard (1)

#### **Milano Lowboard Articles**







85016 84725 52200







51966 51965 51871





#### **Milano Dresser Mood**



Milano Dresser

#### **Milano Dresser Articles**



















### **Milano Sideboard Articles**





85018





#### Milano Sideboard Mood



### **Moods South Beach Dining (Milano)**





#### **South Beach Table & Thelma Chairs**













#### **Vinoteca Articles**







85096 84538 83642













### **KARE Mood Dining CONLEY Articles**



### Rustico





52092\_master\_a.jpg



32973.jpg





66041.jpg



83371.jpg



84372.jpg

### ${\bf Metropolis\_Glor