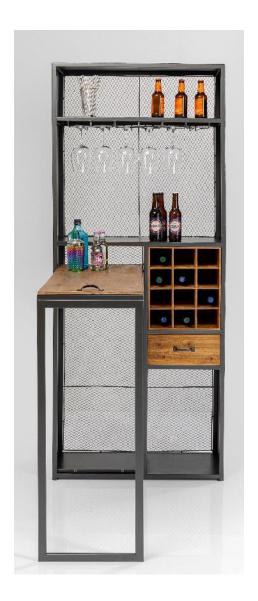

ith a solid wood and steel frame that has what it takes to become a friend for life? Or should the dining table bring home the vibes of trendy design hotspots from Milan to Amsterdam? New models whet the appetite for a makeover and for maximum hours of comfort, upholstered dining table chairs in homely colours.



Table and display case from the collection Ravello

# Glam Dining Deluxe





Dining table Gloria, also available in the gold colour

## Travel inspired Dining Rooms





# Wine and Dine Light





Console and table Rustico, dining table from the Tavola series

### Treasure Chests for Bartenders







## **Bar Cabinets**









Bar cabinets Marrakesh and Luxury

### Become Host of the Year







Trolley Barfly, bar counter Lady Rock yellow, trolley Loft brass

## Bars













Bars Afterwork, High Fidelity, Vinoteca, Treviso green

## Cool Glam - Autumn Metropolis





Coffee table Cristal, Sofa Metropol, console Laser

## Floating above the clouds at home



Sidetable Luxury, armchair Sorento

The Metropolis residential trend leaves us floating on clouds - bye-bye, hectic and stress. Grey tones inspired by nature, from dove grey to slate and granite, create a neutral, secure base, evoke images of fascinating skylines or mighty mountain ranges. In front of this stage set, designer furniture, exclusive lamps and artistic decorative objects appear as highlights in chrome and silver. Graphic lines further underline the clarity of this living idea, which can be interpreted according to personal style. A touch of polished stainless steel and a pinch of brass br