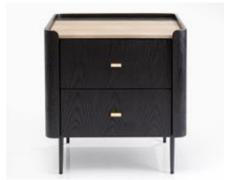

### The Milano Furniture World

Desk, dining table, showcase cabinet, sideboard with bar function, chest of drawers/bedside table