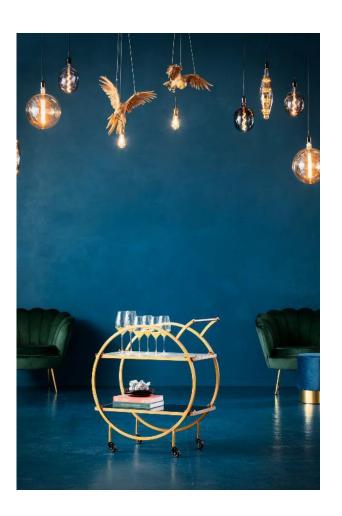

### The Milano Furniture World

Display cabinet with drawer, dressing table/stand coat rack with mirror, bar trolley on wheels