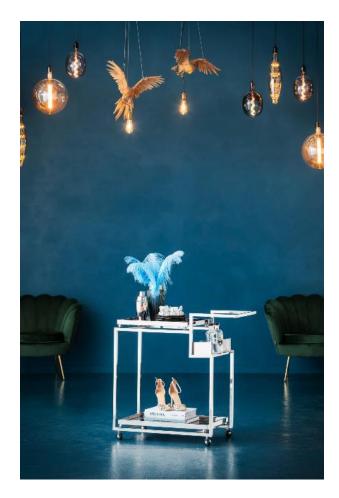

## Happy Hour Invitation

WhatsApp at the end of the day: Open the red wine, honey! Whether it's for a beer after work, wine tasting or a cocktail hour, in small or large groups, turn the living room into a popular meeting place. The recipe ingredients for the hospitable mix: bar and display cabinets, chic counters including bar stools, serving trolleys, wine racks or even a multifunctional minivinoteca. If you are setting up a bar at home, you will also enjoy a very practical advantage: thanks to many compartments, bottle and glass holders, you gain a lot of storage space for cocktail mixers, favourite wines and drinking glasses.

### Become Host of the Year

Trolley Barfly, bar counter Lady Rock yellow, trolley Loft brass