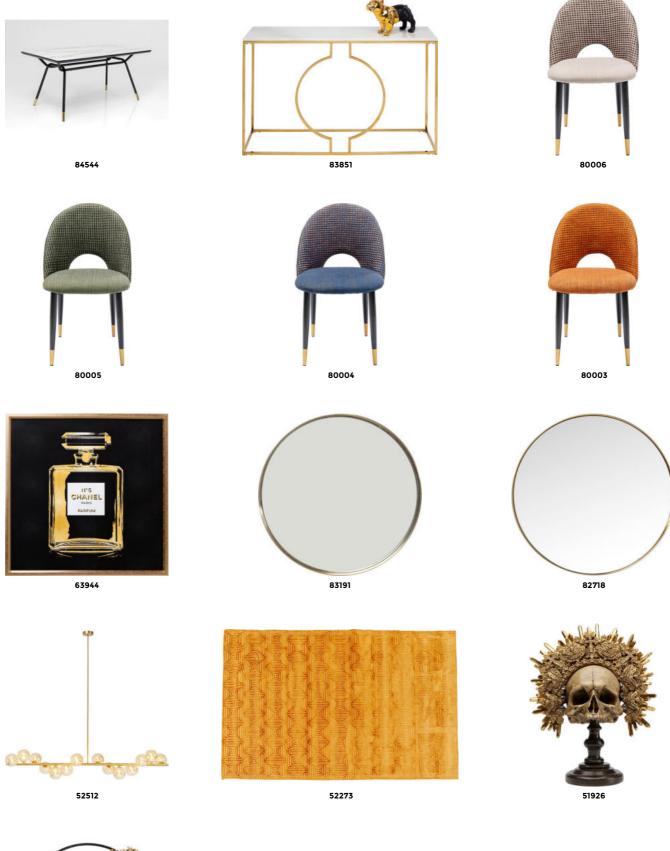

# Upgrade with Mirrors and the colour Blue







Dining table Gloria, Console Laser, mirror Bounce, side table Comb

## Grounded: - Metropolis meets natural colours







Carpets Hide Acid Silber, Squares grey, armchair Music hall, sidetable Patches

## Cool Glam for Luxury Lofts







Shelf Loft, sofa Metropol, daybed Bottone

### **Product Overview**





#### **Milano Desk Articles**





85019









#### Milano Lowboard Mood



Milano Lowboard (2)



Milano Lowboard (1)

#### **Milano Lowboard Articles**







85016 84725 52200







51966 51965 51871





#### **Milano Dresser Mood**



Milano Dresser

#### **Milano Dresser Articles**



















### **Milano Sideboard Articles**





85018





#### Milano Sideboard Mood



### **Moods South Beach Dining (Milano)**





#### **South Beach Table & Thelma Chairs**













#### **Vinoteca Articles**







85096 84538 83642













### **KARE Mood Dining CONLEY Articles**



### Rustico





52092\_master\_a.jpg



32973.jpg





66041.jpg



83371.jpg



84372.jpg

### ${\bf Metropolis\_Gloria\_Table\_Artikel}$



### ${\bf Metropolis\_Music\_Hall\_Armchair\_Mood}$







83094 51964 85023







### **KARE Metropolis Sofa Metropol Articles**



52014 51872

### ${\bf Metropolis\_Sorento\_Armchair\_Artikel}$













60191



#### **KARE Mood Bottone Articles**