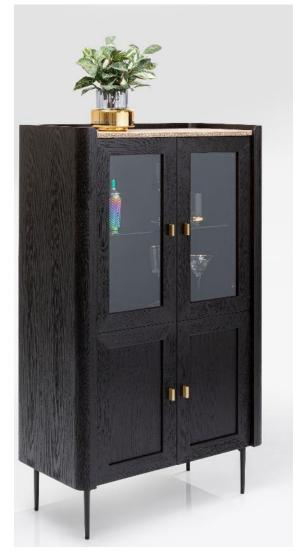

### The Milano Furniture World

Desk, dining table, showcase cabinet, sideboard with bar function, chest of drawers/bedside table

### The Milano Furniture World

Display cabinet with drawer, dressing table/stand coat rack with mirror, bar trolley on wheels