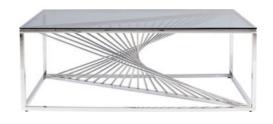

## Cool Glam - Autumn Metropolis

Coffee table Cristal, Sofa Metropol, console Laser

## Floating above the clouds at home

Sidetable Luxury, armchair Sorento

The Metropolis residential trend leaves us floating on clouds - bye-bye, hectic and stress. Grey tones inspired by nature, from dove grey to slate and granite, create a neutral, secure base, evoke images of fascinating skylines or mighty mountain ranges. In front of this stage set, designer furniture, exclusive lamps and artistic decorative objects appear as highlights in chrome and silver. Graphic lines further underline the clarity of this living idea, which can be interpreted according to personal style. A touch of polished stainless steel and a pinch of brass breathe cosmopolitan glamour into the soft grey tones. Velvety upholstered furniture and silky cushions, on the other hand, make us feel as if we are on clouds in this living world. Coolness and a masculine component lend strong accents in black and white. For those who like their home unique but not well-behaved, spice up this luxurious city loft with fiery fuchsia, bright neon yellow or the unfathomable Yves Klein blue. And for those who love the countryside, Metropolis brings the present into the converted barn.