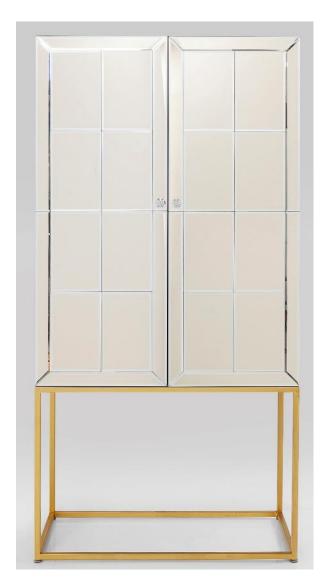

### The Milano Furniture World

Desk, dining table, showcase cabinet, sideboard with bar function, chest of drawers/bedside table

### The Milano Furniture World

Display cabinet with drawer, dressing table/stand coat rack with mirror, bar trolley on wheels

## The Milano Furniture World

Sideboard 4 doors, high chest 4 drawers, bed, coffee table with compartments