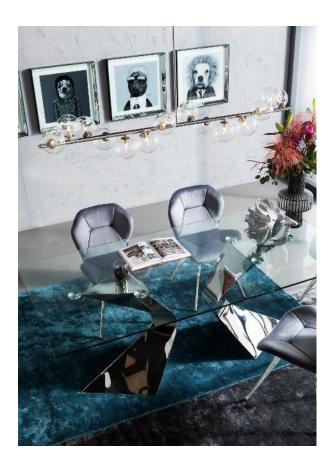

# Upgrade with Mirrors and the colour Blue

Dining table Gloria, Console Laser, mirror Bounce, side table Comb