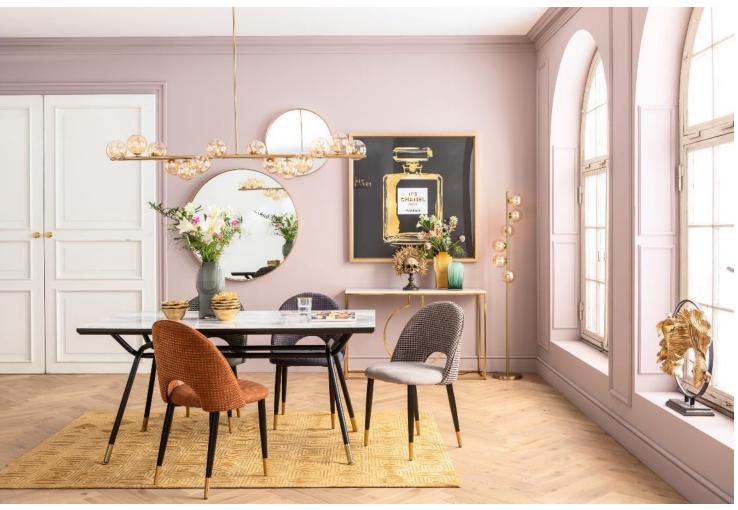

# Upgrade with Mirrors and the colour Blue

Dining table Gloria, Console Laser, mirror Bounce, side table Comb