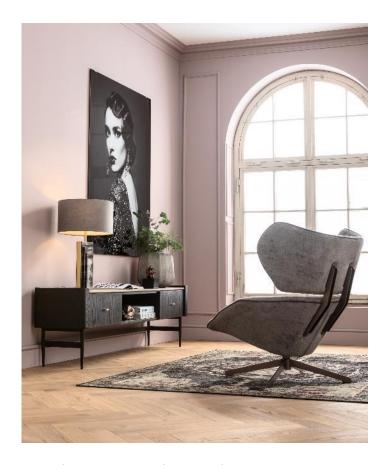

## Floating above the clouds at home

Sidetable Luxury, armchair Sorento

The Metropolis residential trend leaves us floating on clouds - bye-bye, hectic and stress. Grey tones inspired by nature, from dove grey to slate and granite, create a neutral, secure base, evoke images of fascinating skylines or mighty mountain ranges. In front of this stage set, designer furniture, exclusive lamps and artistic decorative objects appear as highlights in chrome and silver. Graphic lines further underline the clarity of this living idea, which can be interpreted according to personal style. A touch of polished stainless steel and a pinch of brass breathe cosmopolitan glamour into the soft grey tones. Velvety upholstered furniture and silky cushions, on the other hand, make us feel as if we are on clouds in this living world. Coolness and a masculine component lend strong accents in black and white. For those who like their home unique but not well-behaved, spice up this luxurious city loft with fiery fuchsia, bright neon yellow or the unfathomable Yves Klein blue. And for those who love the countryside, Metropolis brings the present into the converted barn.