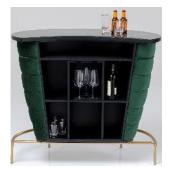

a solid wood and steel frame that has what it takes to become a friend for life? Or should the dining table bring home the vibes of trendy design hotspots from Milan to Amsterdam? New models whet the appetite for a makeover and for maximum hours of comfort, upholstered dining table chairs in homely colours.



Table and display case from the collection Ravello

# Glam Dining Deluxe





Dining table Gloria, also available in the gold colour

## Travel inspired Dining Rooms





# Wine and Dine Light





Console and table Rustico, dining table from the Tavola series

### Treasure Chests for Bartenders







## **Bar Cabinets**









Bar cabinets Marrakesh and Luxury

### Become Host of the Year







Trolley Barfly, bar counter Lady Rock yellow, trolley Loft brass

## Bars













Bars Afterwork, High Fidelity, Vinoteca, Treviso green

## Cool Glam - Autumn Metropolis





Coffee table Cristal, Sofa Metropol, console Laser

## Floating above the clouds at home



Sidetable Luxury, armchair Sorento

The Metropolis residential trend leaves us floating on clouds - bye-bye, hectic and stress. Grey tones inspired by nature, from dove grey to slate and granite, create a neutral, secure base, evoke images of fascinating skylines or mighty mountain ranges. In front of this stage set, designer furniture, exclusive lamps and artistic decorative objects appear as highlights in chrome and silver. Graphic lines further underline the clarity of this living idea, which can be interpreted according to personal style. A touch of polished stainless steel and a pinch of brass breath