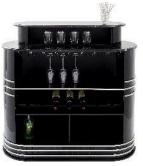

with a solid wood and steel frame that has what it takes to become a friend for life? Or should the dining table bring home the vibes of trendy design hotspots from Milan to Amsterdam? New models whet the appetite for a makeover and for maximum hours of comfort, upholstered dining table chairs in homely colours.



Table and display case from the collection Ravello

# Glam Dining Deluxe





Dining table Gloria, also available in the gold colour

## Travel inspired Dining Rooms





# Wine and Dine Light





Console and table Rustico, dining table from the Tavola series

### Treasure Chests for Bartenders







## **Bar Cabinets**









Bar cabinets Marrakesh and Luxury

### Become Host of the Year







Trolley Barfly, bar counter Lady Rock yellow, trolley Loft brass

## Bars













Bars Afterwork, High Fidelity, Vinoteca, Treviso green

## Cool Glam - Autumn Metropolis





Coffee table Cristal, Sofa Metropol, console Laser

## Floating above the clouds at home



Sidetable Luxury, armchair Sorento

The Metropolis residential trend leaves us floating on clouds - bye-bye, hectic and stress. Grey tones inspired by nature, from dove grey to slate and granite, create a neutral, secure base, evoke images of fascinating skylines or mighty mountain ranges. In front of this stage set, designer furniture, exclusive lamps and artistic decorative objects appear as highlights in chrome and silver. Graphic lines further underline the clarity of this living idea, which can be interpreted according to personal style. A touch of polished stainless steel and a pinch of brass