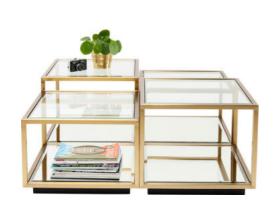

## The Milano Furniture World

Sideboard 4 doors, high chest 4 drawers, bed, coffee table with compartments