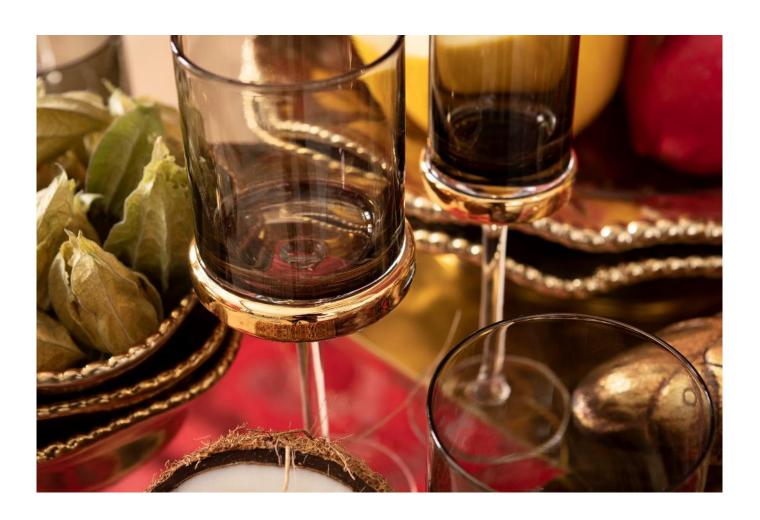

## Happy Hour Invitation

WhatsApp at the end of the day: Open the red wine, honey! Whether it's for a beer after work, wine tasting or a cocktail hour, in small or large groups, turn the living room into a popular meeting place. The recipe ingredients for the hospitable mix: bar and display cabinets, chic counters including bar stools, serving trolleys, wine racks or even a multifunctional minivinoteca. If you are setting up a bar at home, you will also enjoy a very practical advantage: thanks to many compartments, bottle and glass holders, you gain a lot of storage space for cocktail mixers, favourite wines and drinking glasses.

## Bars

Bars Afterwork, High Fidelity, Vinoteca, Treviso green