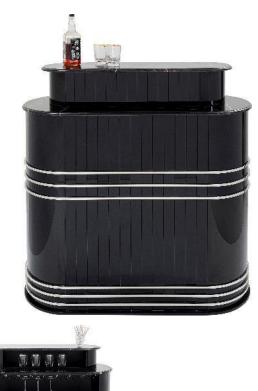

le with a solid wood and steel frame that has what it takes to become a friend for life? Or should the dining table bring home the vibes of trendy design hotspots from Milan to Amsterdam? New models whet the appetite for a makeover and for maximum hours of comfort, upholstered dining table chairs in homely colours.



Table and display case from the collection Ravello

# Glam Dining Deluxe





Dining table Gloria, also available in the gold colour

## Travel inspired Dining Rooms





# Wine and Dine Light





Console and table Rustico, dining table from the Tavola series

### Treasure Chests for Bartenders







## **Bar Cabinets**









Bar cabinets Marrakesh and Luxury

### Become Host of the Year







Trolley Barfly, bar counter Lady Rock yellow, trolley Loft brass

## Bars













Bars Afterwork, High Fidelity, Vinoteca, Treviso green

## Cool Glam - Autumn Metropolis





Coffee table Cristal, Sofa Metropol, console Laser

## Floating above the clouds at home



Sidetable Luxury, armchair Sorento

The Metropolis residential trend leaves us floating on clouds - bye-bye, hectic and stress. Grey tones inspired by nature, from dove grey to slate and granite, create a neutral, secure base, evoke images of fascinating skylines or mighty mountain ranges. In front of this stage set, designer furniture, exclusive lamps and artistic decorative objects appear as highlights in chrome and silver. Graphic lines further underline the clarity of this living idea, which can be interpreted according to personal style. A touch of polished stainless steel and a pinch of bras