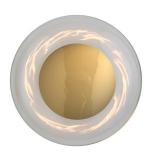

## EBB&FLOW



The new Horizon ceiling/wall lamp combines simple styling with superb functionality. Its dual purpose of being both a ceiling lamp and a wall lamp makes it perfect for bathroom interior projects, it's decorative and simply a statement lamp. With its recent IP44 certification, the Horizon will add colour and beauty to many styles of bathroom.

The Horizon series is made using mouth-blown glass. Available in three sizes and numerous beautiful and timeless colours. Suiting cool Nordic as well as bright and dramatic spaces, the design is ideal for lighting solutions in any bathroom.







Horizon Ø29 Clear



Horizon Ø36 Deep blue

## **PR-contact**

Anne-Mette Hansen anne-mette@ebbandflow.dk - +45 98 16 34 88