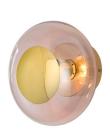

## EBB&FLOW



The new Horizon ceiling/wall lamp combines simple styling with superb functionality. Its dual purpose of being both a ceiling lamp and a wall lamp makes it perfect for bathroom interior projects, it's decorative and simply a statement lamp. With its recent IP44 certification, the Horizon will add colour and beauty to many styles of bathroom.

The Horizon series is made using mouth-blown glass. Available in three sizes and numerous beautiful and timeless colours. Suiting cool Nordic as well as bright and dramatic spaces, the design is ideal for lighting solutions in any bathroom.







Horizon Ø29 Clear



Horizon Ø36 Deep blue

## **PR-contact**

Anne-Mette Hansen anne-mette@ebbandflow.dk - +45 98 16 34 88