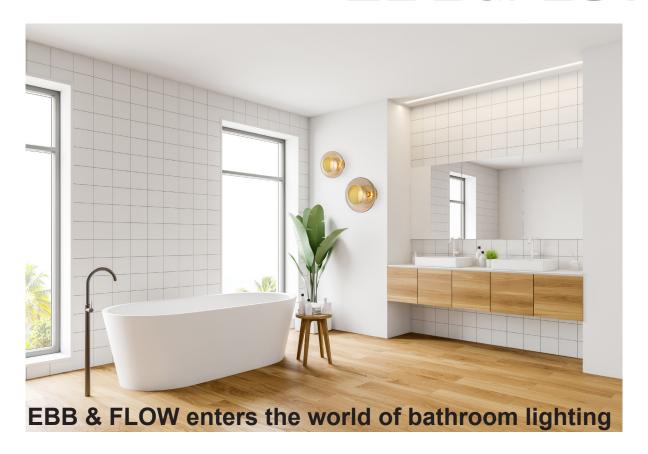

## EBB&FLOW

The new Horizon ceiling/wall lamp combines simple styling with superb functionality. Its dual purpose of being both a ceiling lamp and a wall lamp makes it perfect for bathroom interior projects, it's decorative and simply a statement lamp. With its recent IP44 certification, the Horizon will add colour and beauty to many styles of bathroom.

The Horizon series is made using mouth-blown glass. Available in three sizes and numerous beautiful and timeless colours. Suiting cool Nordic as well as bright and dramatic spaces, the design is ideal for lighting solutions in any bathroom.