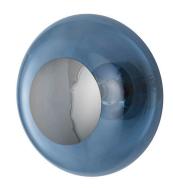

## EBB&FLOW



The new Horizon ceiling/wall lamp combines simple styling with superb functionality. Its dual purpose of being both a ceiling lamp and a wall lamp makes it perfect for bathroom interior projects, it's decorative and simply a statement lamp. With its recent IP44 certification, the Horizon will add colour and beauty to many styles of bathroom.

The Horizon series is made using mouth-blown glass. Available in three sizes and numerous beautiful and timeless colours. Suiting cool Nordic as well as bright and dramatic spaces, the design is ideal for lighting solutions in any bathroom.







Horizon Ø29 Clear



Horizon Ø36 Deep blue

## **PR-contact**

Anne-Mette Hansen anne-mette@ebbandflow.dk - +45 98 16 34 88