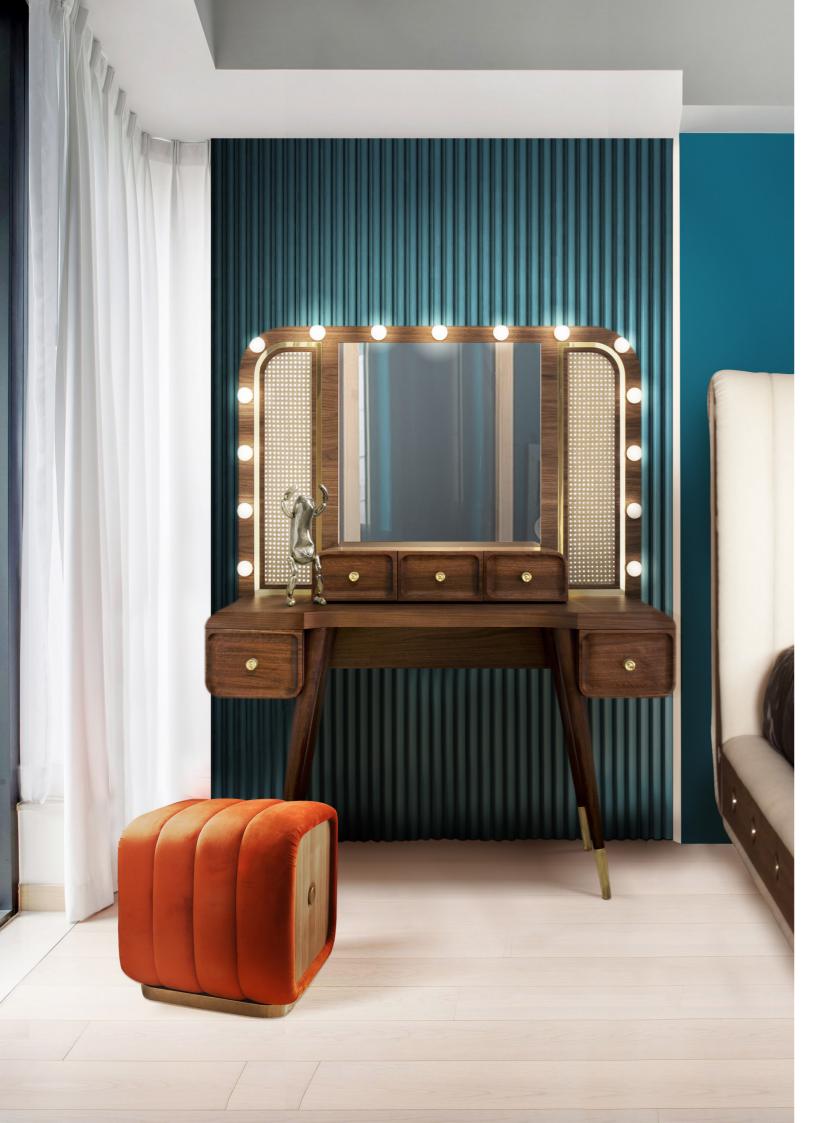

# MINNELLI STOOL

This small upholstered stool is best seating solution for mid-century style lovers with small space issues. With rounded edges and upholstered in velvety fabric, this incredible piece from Essential Home's Minnelli Family is very comfortable and an easy way of adding a little splash of color to your ambiance.

Retail Price: €1,270.00