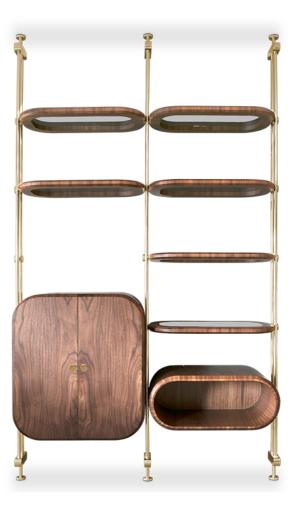

### MINNELLI BOOKCASE

With a unique design that is all about the highlight of the natural materials, this midcentury bookcase is a stylish way to add some storage space into your design project. It's a furniture piece that definitely calls attention in the best way, providing elegance and space with its walnut wood and smoked glass shelves. The world's design lovers are going to fall in love with this piece for sure!

Retail Price: €7,490.00