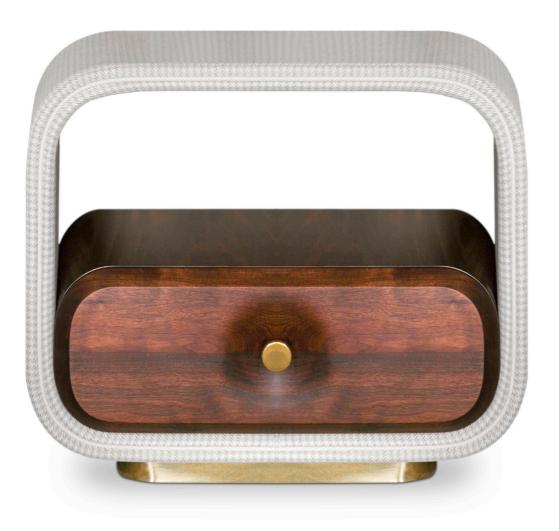

### MINNELLI NIGHTSTAND

This mid-century modern piece is one of the most creative designs that we have ever seen. Inspired as you know by the great Liza Minnelli, this unique nightstand might be the missing piece of your vintage style master bedroom project. It contains a single drawer at the bottom, leaving half of the frame empty, which is very stylish and gives it a light presence and a sense of openness.

Retail Price: €2,310.00