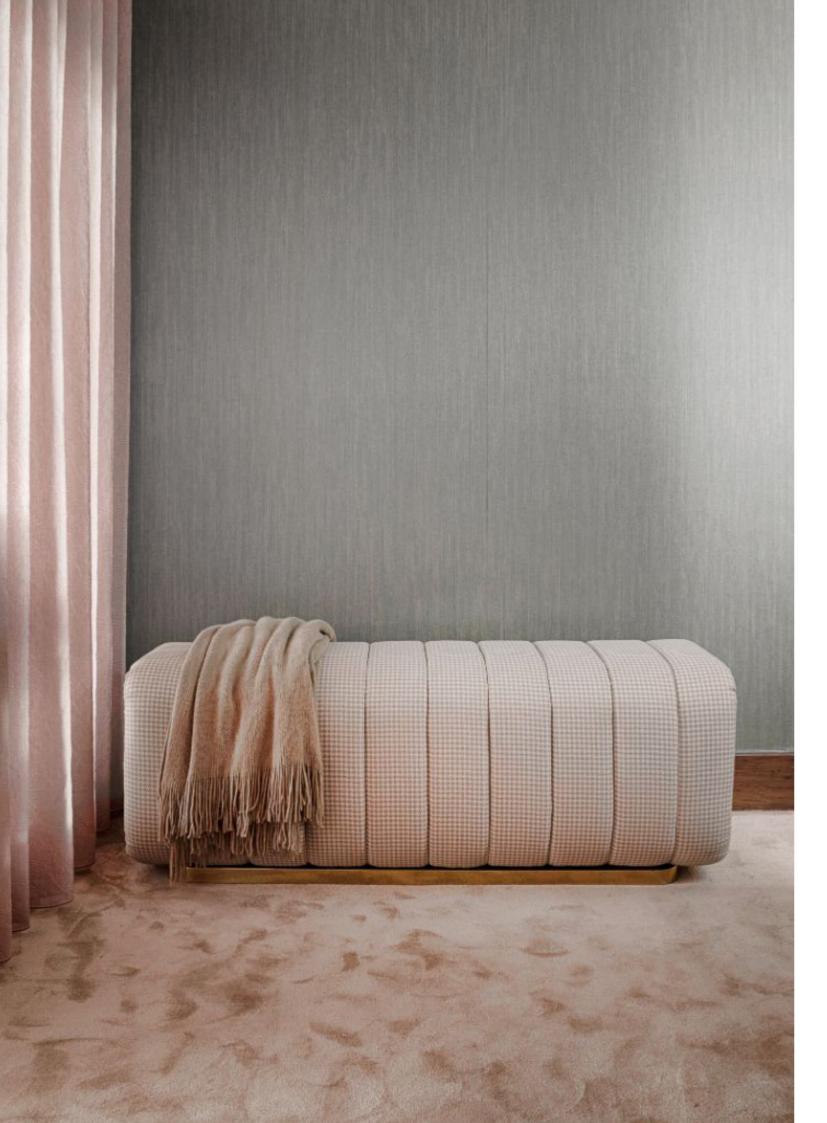

# MINNELLI BENCH

Upholstered in the finest bonded cloth or velvet, leaving the sides with exposed wood, the Minnelli bench is the perfect combination of high-quality materials and midcentury modern details. Thanks to its simple yet elegant design, the curvy bench is very comfortable and an easy way to add more seating and decor to your room at the same time.

Retail Price: €1,800.00