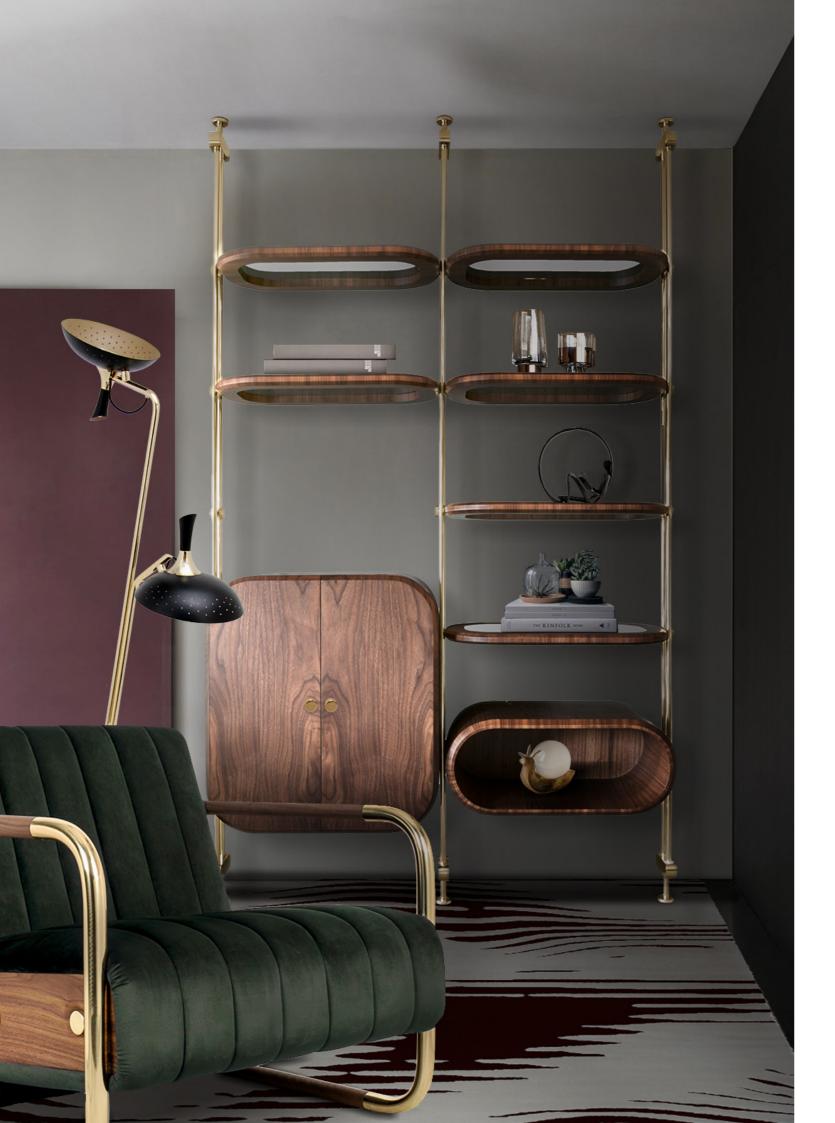

### MINNELLI BOOKCASE

With a unique design that is all about the highlight of the natural materials, this midcentury bookcase is a stylish way to add some storage space into your design project. It's a furniture piece that definitely calls attention in the best way, providing elegance and space with its walnut wood and smoked glass shelves. The world's design lovers are going to fall in love with this piece for sure!

Retail Price: €7,490.00