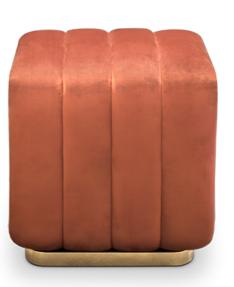

# MINNELLI STOOL

This small upholstered stool is best seating solution for mid-century style lovers with small space issues. With rounded edges and upholstered in velvety fabric, this incredible piece from Essential Home's Minnelli Family is very comfortable and an easy way of adding a little splash of color to your ambiance.

Retail Price: €1,270.00