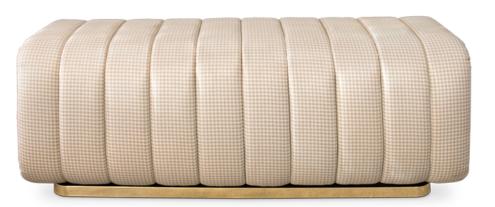

# MINNELLI BENCH

Upholstered in the finest bonded cloth or velvet, leaving the sides with exposed wood, the Minnelli bench is the perfect combination of high-quality materials and midcentury modern details. Thanks to its simple yet elegant design, the curvy bench is very comfortable and an easy way to add more seating and decor to your room at the same time.

Retail Price: €1,800.00