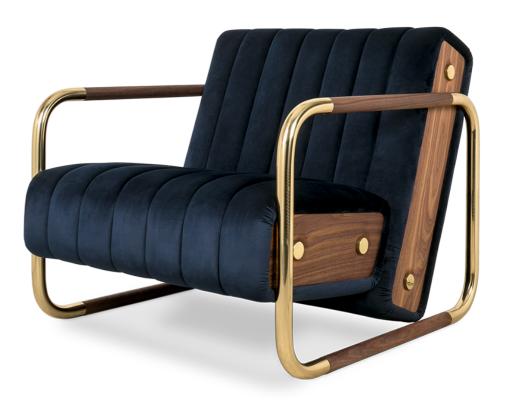

### MINNELLI ARMCHAIR

Minnelli armchair is another addition to Essential Home's upholstery collection inspired by Liza Minnelli and looks more classic and as stunning as ever. This mid-century modern armchair is as versatile as it is customizable, making it possible to choose its soft fabric that matches the design of your home.