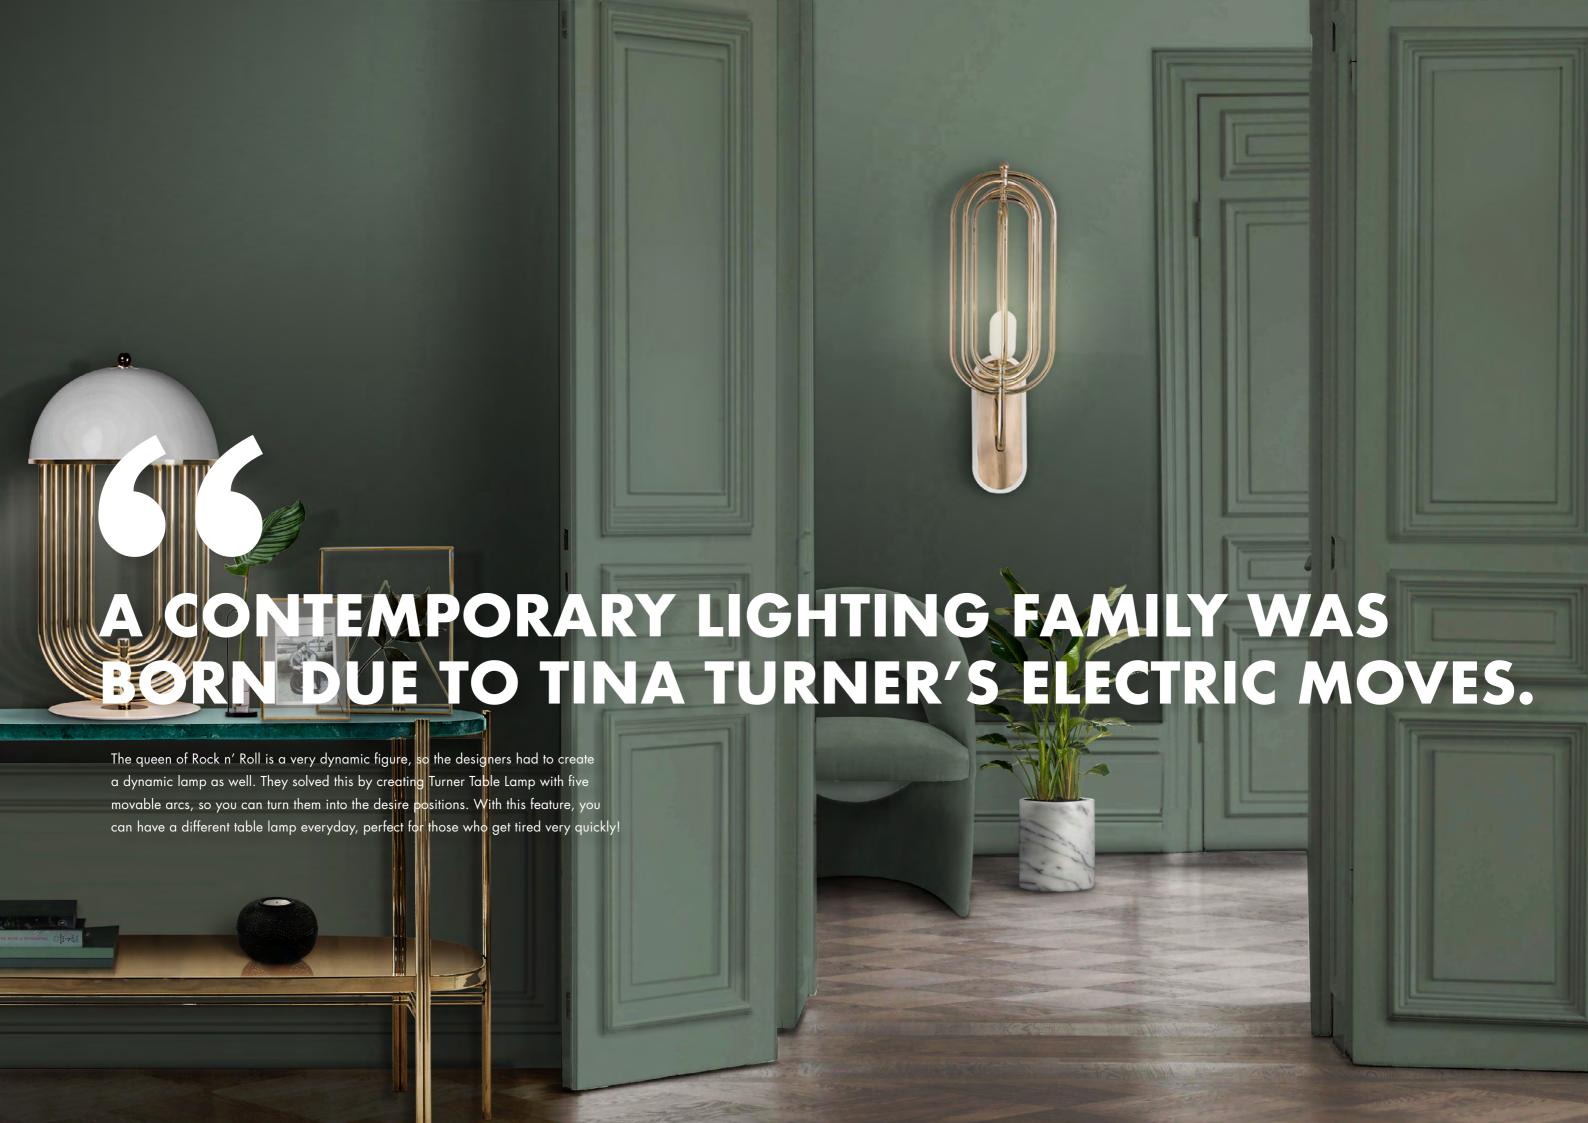

## TURNER TABLE LAMP

Turner art deco table lamp was inspired by the electrifying and memorable dance moves of the iconic pop singer. Tuner is a large table lamp handmade in brass and aluminum.

Retail Price: €1,128.00

## TURNER WALL LAMP

With 5 oval arcs made in brass, this vintage wall light was inspired by Tina Turner's electrifying dance moves. Turner wall light features a small lamp shade made in aluminum lacquered a matte white.