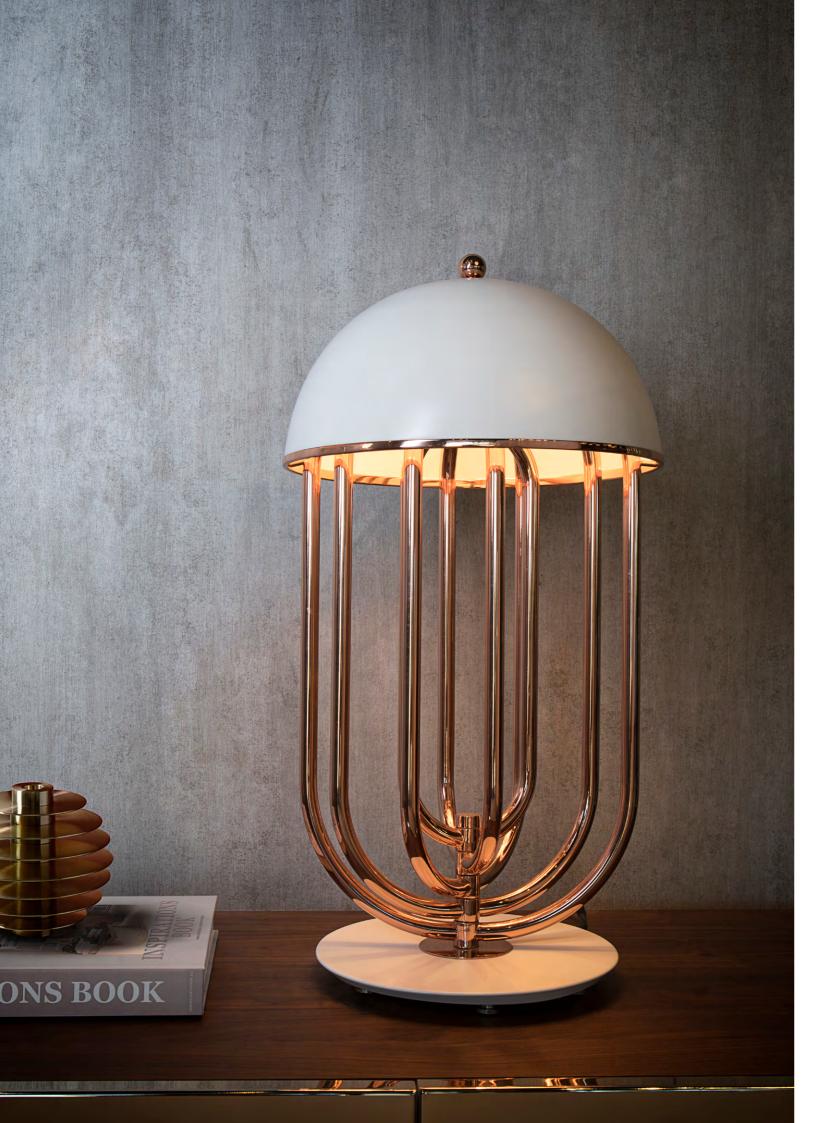

## TURNER TABLE LAMP

Turner art deco table lamp was inspired by the electrifying and memorable dance moves of the iconic pop singer. Tuner is a large table lamp handmade in brass and aluminum.

Retail Price: €1,128.00