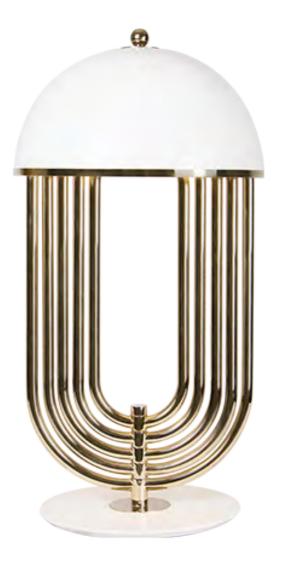

## TURNER TABLE LAMP

Turner art deco table lamp was inspired by the electrifying and memorable dance moves of the iconic pop singer. Tuner is a large table lamp handmade in brass and aluminum.

Retail Price: €1,128.00