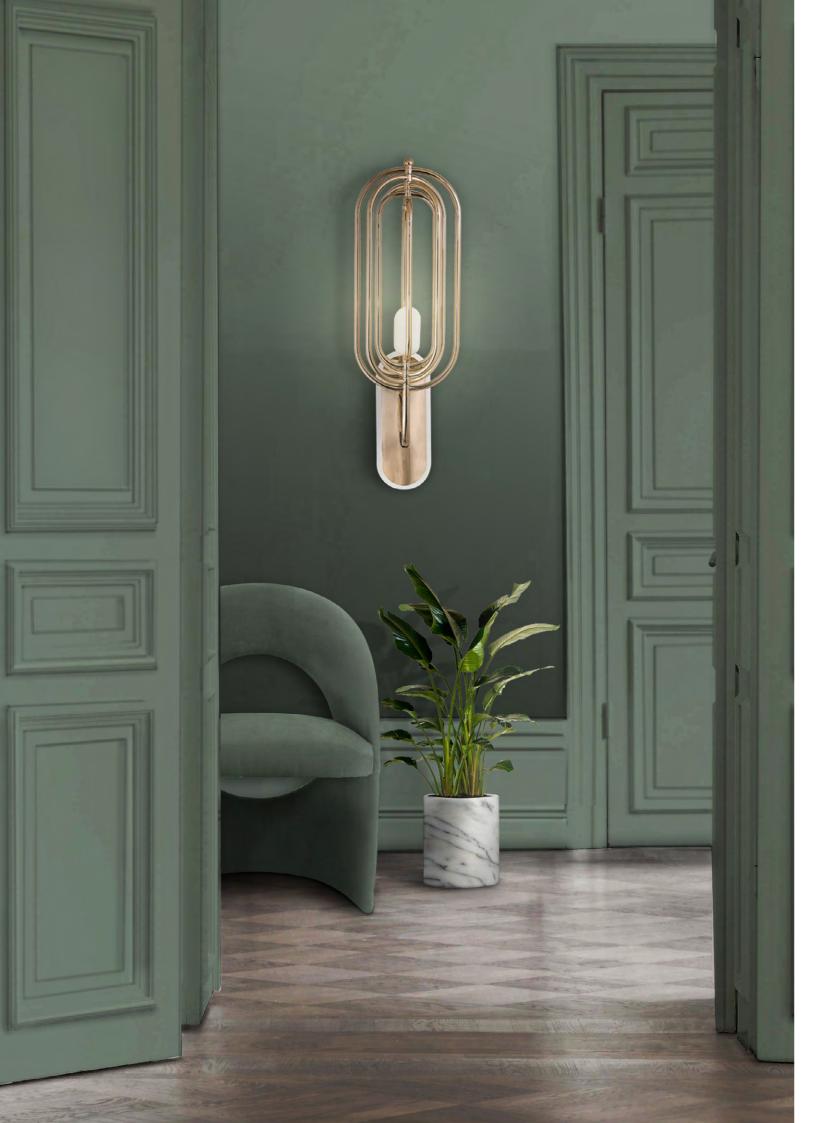

## TURNER WALL LAMP

With 5 oval arcs made in brass, this vintage wall light was inspired by Tina Turner's electrifying dance moves. Turner wall light features a small lamp shade made in aluminum lacquered a matte white.