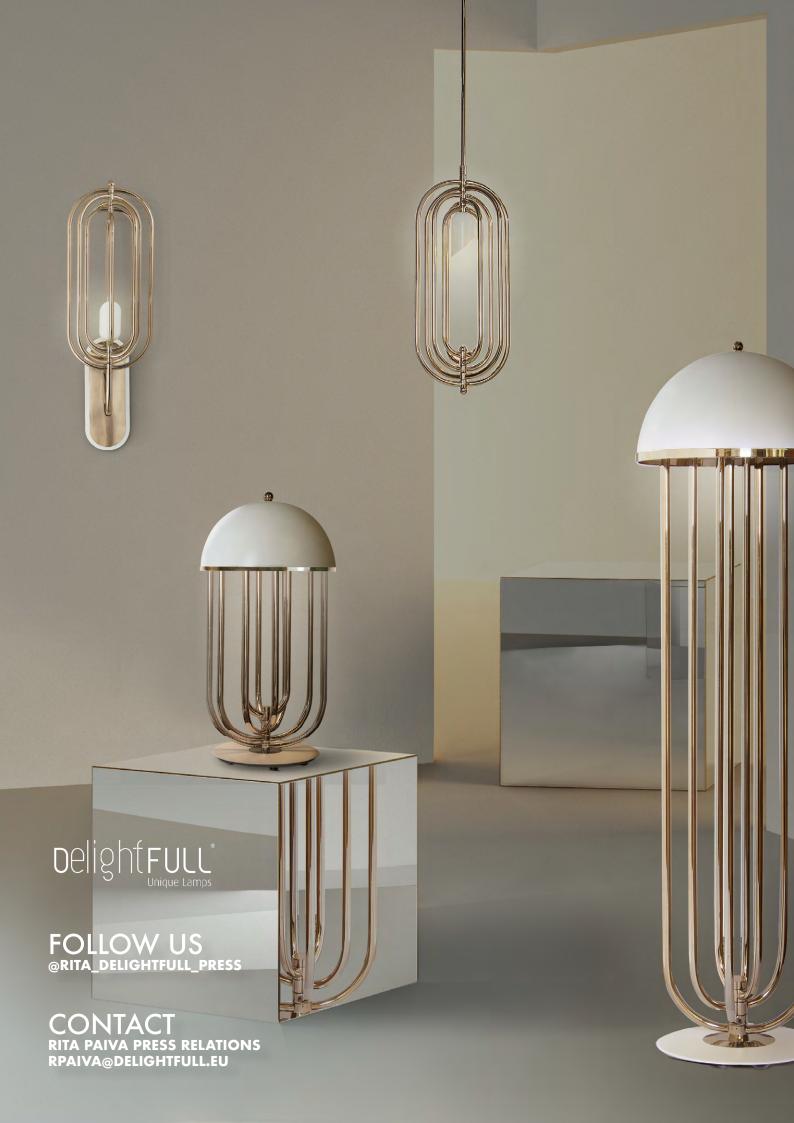

## TURNER WALL LAMP

With 5 oval arcs made in brass, this vintage wall light was inspired by Tina Turner's electrifying dance moves. Turner wall light features a small lamp shade made in aluminum lacquered a matte white.

## TURNER TABLE LAMP

Turner art deco table lamp was inspired by the electrifying and memorable dance moves of the iconic pop singer. Tuner is a large table lamp handmade in brass and aluminum.

Retail Price: €1,128.00

## TURNER PENDANT

Turner suspension light is a versatile piece, that can be used in almost any room of your house. It looks its best when used as an alternative bedside lamp, or when placed in an art deco inspired living room.

## TURNER FLOOR

All in all, this modern corner lamp allows you to create your favorite composition at any time, elevating your mid-century modern decor.

Retail Price: €1,992.00