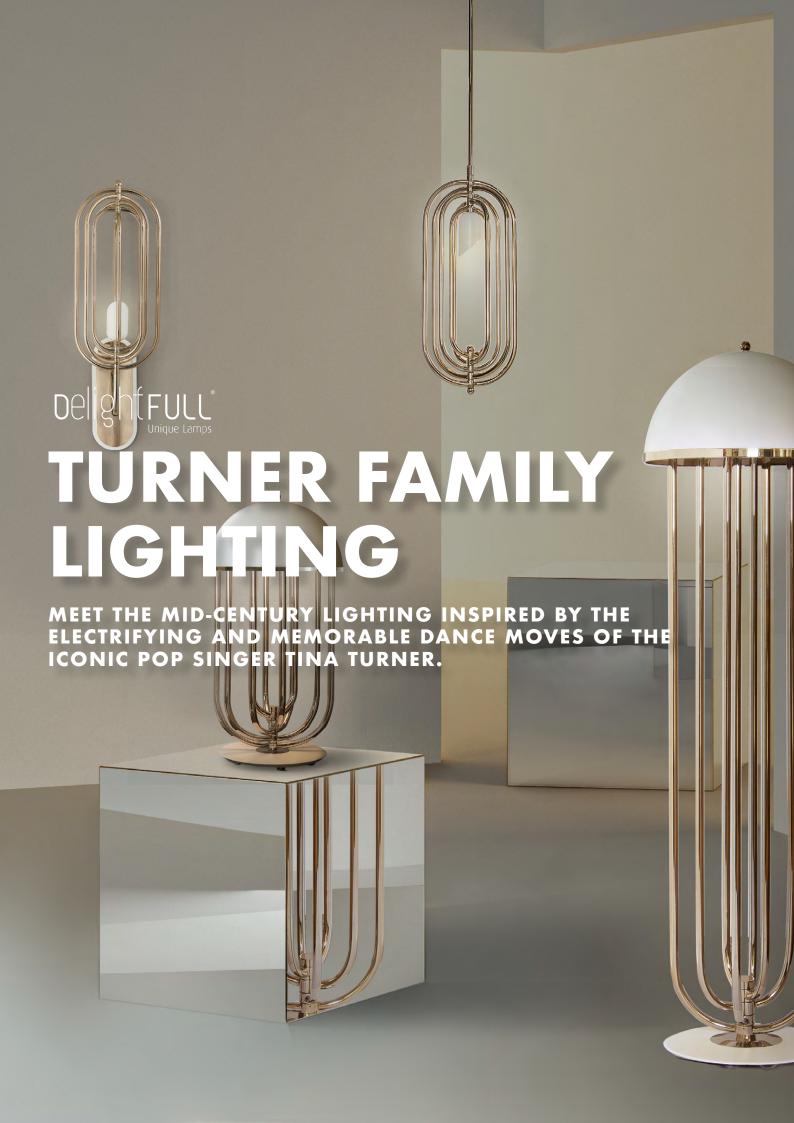

## TURNER WALL LAMP

With 5 oval arcs made in brass, this vintage wall light was inspired by Tina Turner's electrifying dance moves. Turner wall light features a small lamp shade made in aluminum lacquered a matte white.

## TURNER TABLE LAMP

Turner art deco table lamp was inspired by the electrifying and memorable dance moves of the iconic pop singer. Tuner is a large table lamp handmade in brass and aluminum.

Retail Price: €1,128.00

## TURNER PENDANT

Turner suspension light is a versatile piece, that can be used in almost any room of your house. It looks its best when used as an alternative bedside lamp, or when placed in an art deco inspired living room.

## TURNER FLOOR

All in all, this modern corner lamp allows you to create your favorite composition at any time, elevating your mid-century modern decor.

Retail Price: €1,992.00