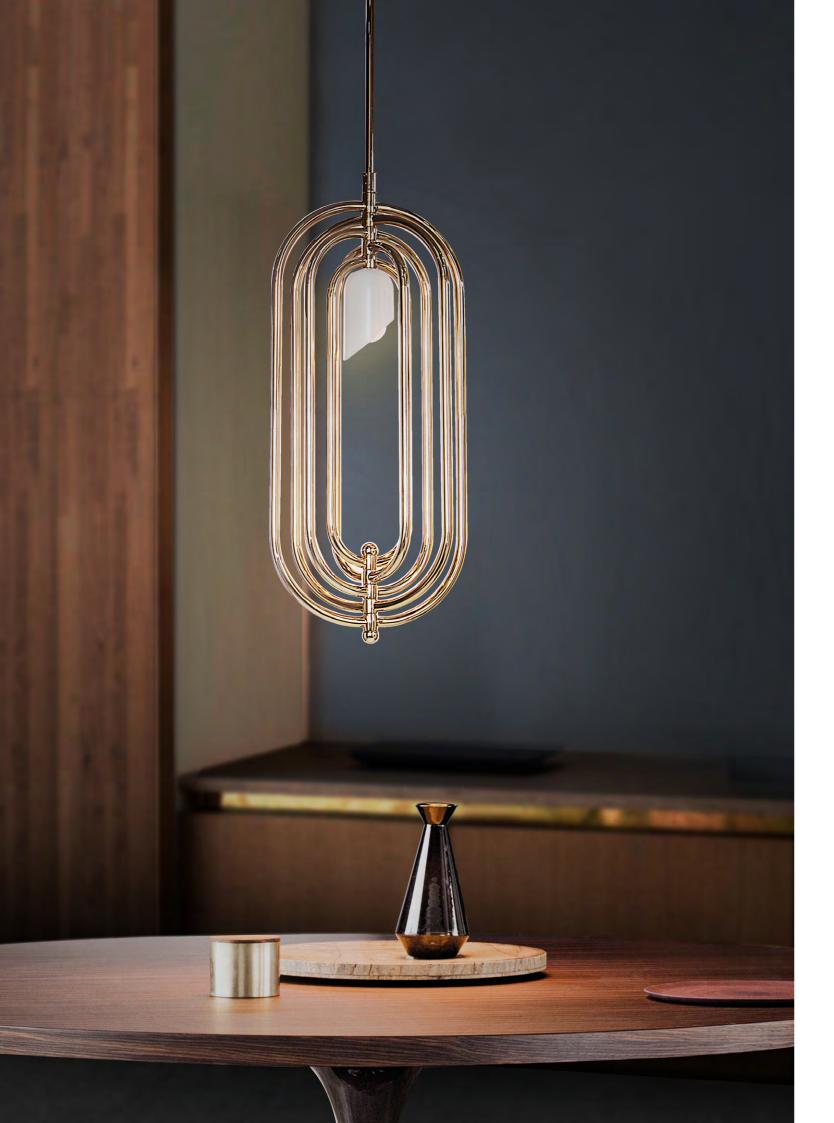

## TURNER PENDANT

Turner suspension light is a versatile piece, that can be used in almost any room of your house. It looks its best when used as an alternative bedside lamp, or when placed in an art deco inspired living room.