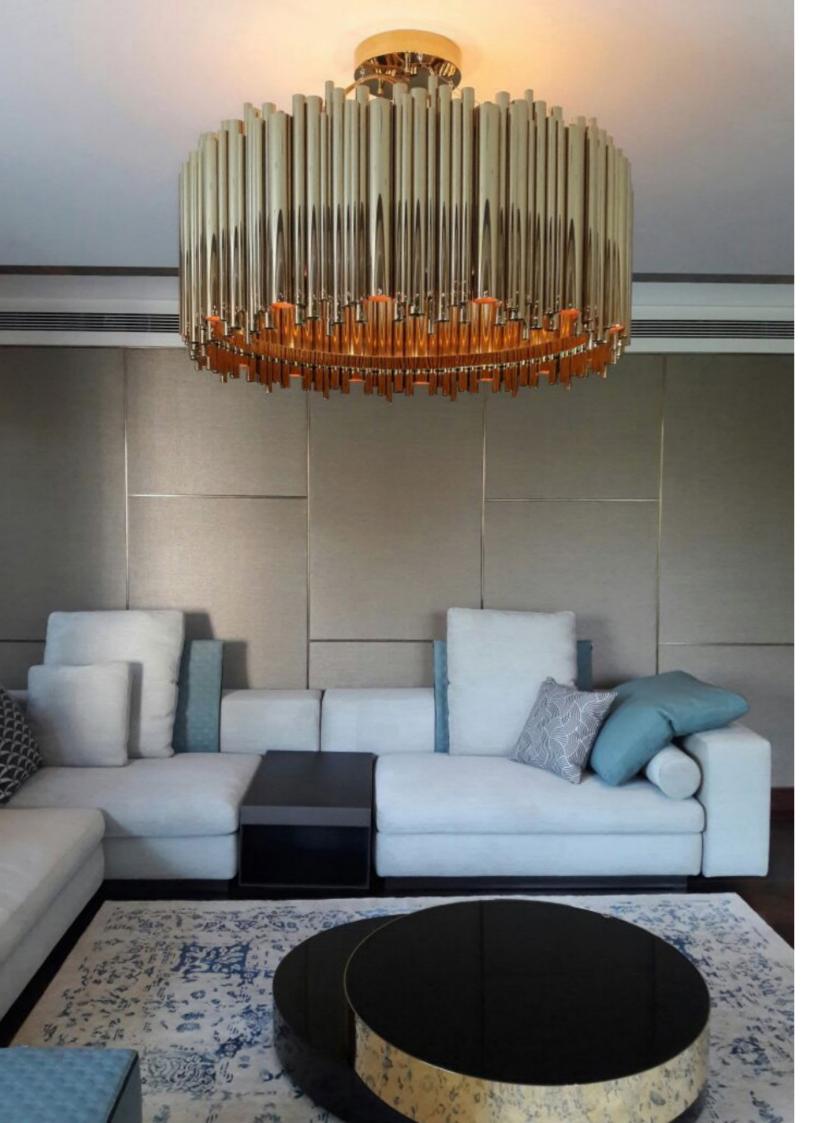

#### BRUBECK ROUND SUSPENSION

This unique lighting design represents the sophistication and finesse of the American jazz pianist, displaying a very luxurious feeling. DelightFULL's skilled artisans handmade this round chandelier in brass, covering it with a gold-plated finish, which can be customized in multiple other finishes. The result of this outstanding creation is a functional dining room chandelier with sculptural shapes.