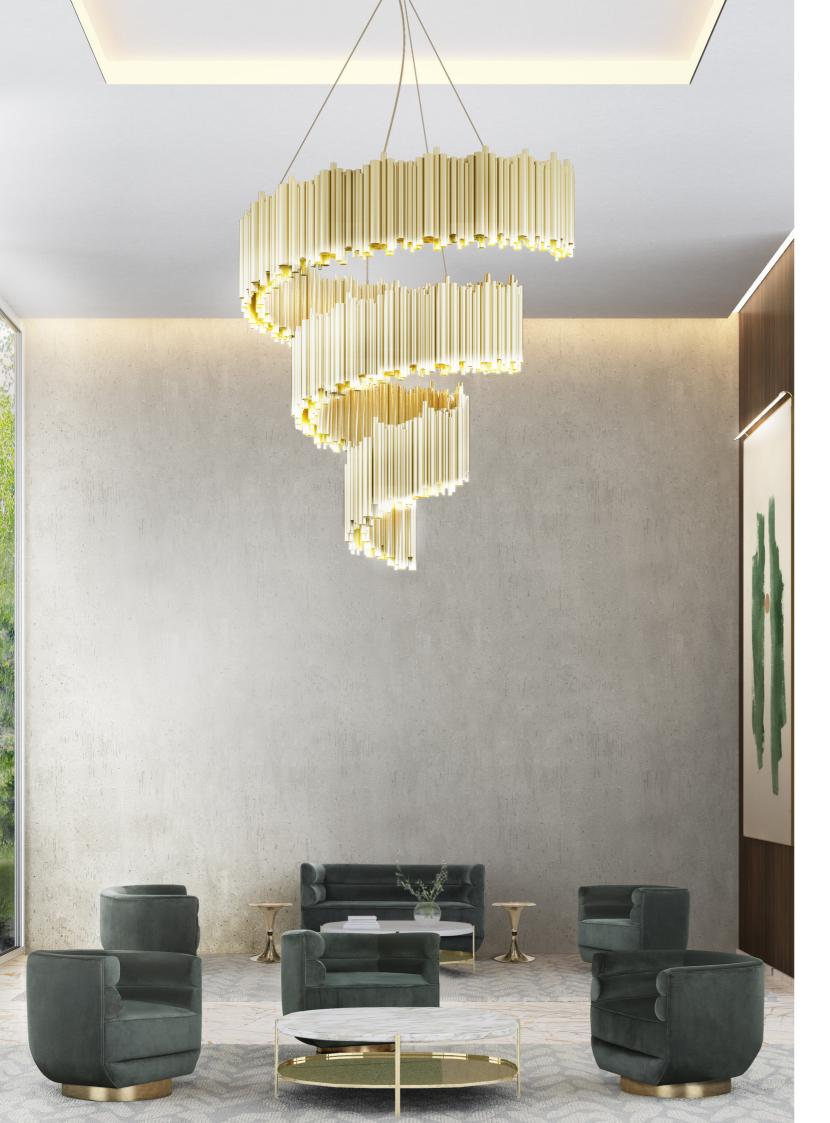

# BRUBECK SPIRAL

One of the most enchanting mid-century modern chandeliers that DelightFULL has to offer to the world is a statement piece. With an enchanting touch just similar to every time Dave Brubeck touched his piano, the charming and alluring effect provided by the spiral case will make this unique lighting design shine in a classic and luxurious living room design or in a lighting hospitality project. Handmade in brass, the care and sleek movements of this modern chandeliers are clear, just like jazz, it never ceases to be timeless.

Retail Price: €28,750.00