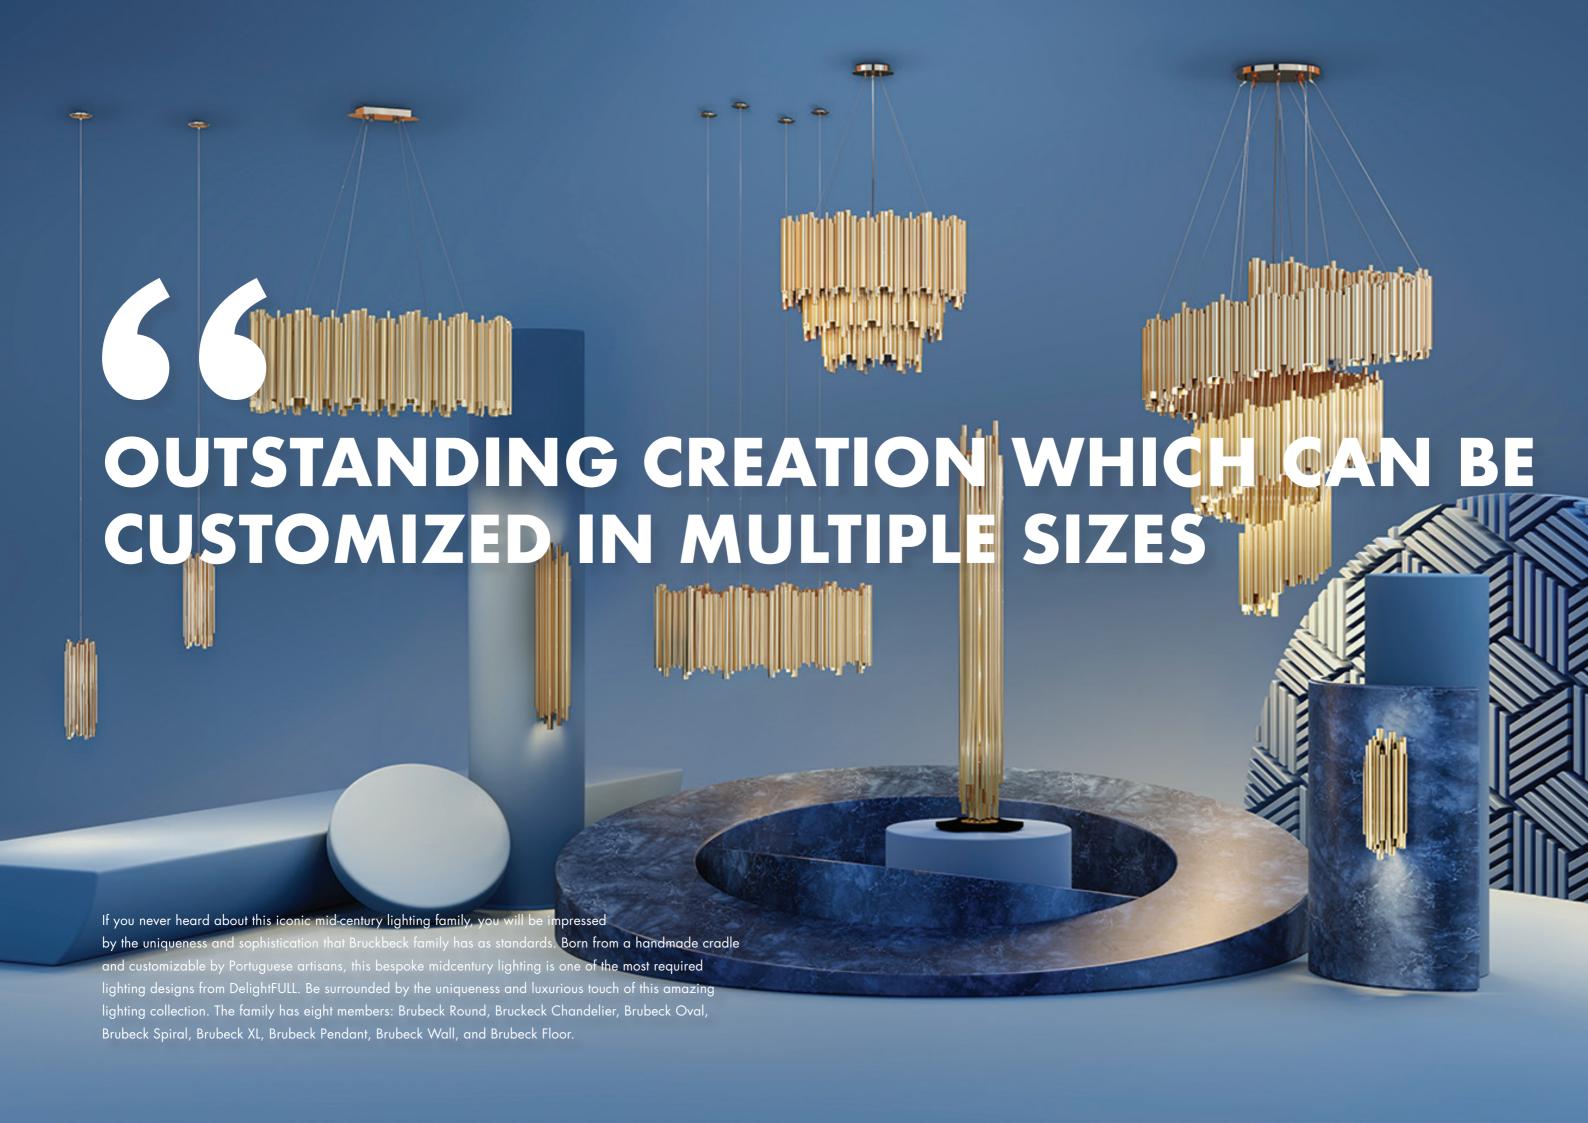

# BRUBECK SPIRAL

One of the most enchanting mid-century modern chandeliers that DelightFULL has to offer to the world is a statement piece. With an enchanting touch just similar to every time Dave Brubeck touched his piano, the charming and alluring effect provided by the spiral case will make this unique lighting design shine in a classic and luxurious living room design or in a lighting hospitality project. Handmade in brass, the care and sleek movements of this modern chandeliers are clear, just like jazz, it never ceases to be timeless.

# BRUBECK FLOOR

We will present to you one of the most prestigious and iconic mid-century lighting designs of the Brubeck family. Brubeck Floor has its feet on the ground but takes us, interior design aficionados, to heaven. It represents in every single brass detail the way the jazz pianist musician blended very demanding rhythmic structures with improvisation in expressive and accessible ways.

# BRUBECK WALL

This member of the Brubeck family leaves us enchanted with such uniqueness. This midcentury lighting design is ideal for luxury living room spaces and your hallway. Brubeck sconce is a statement piece on its own.