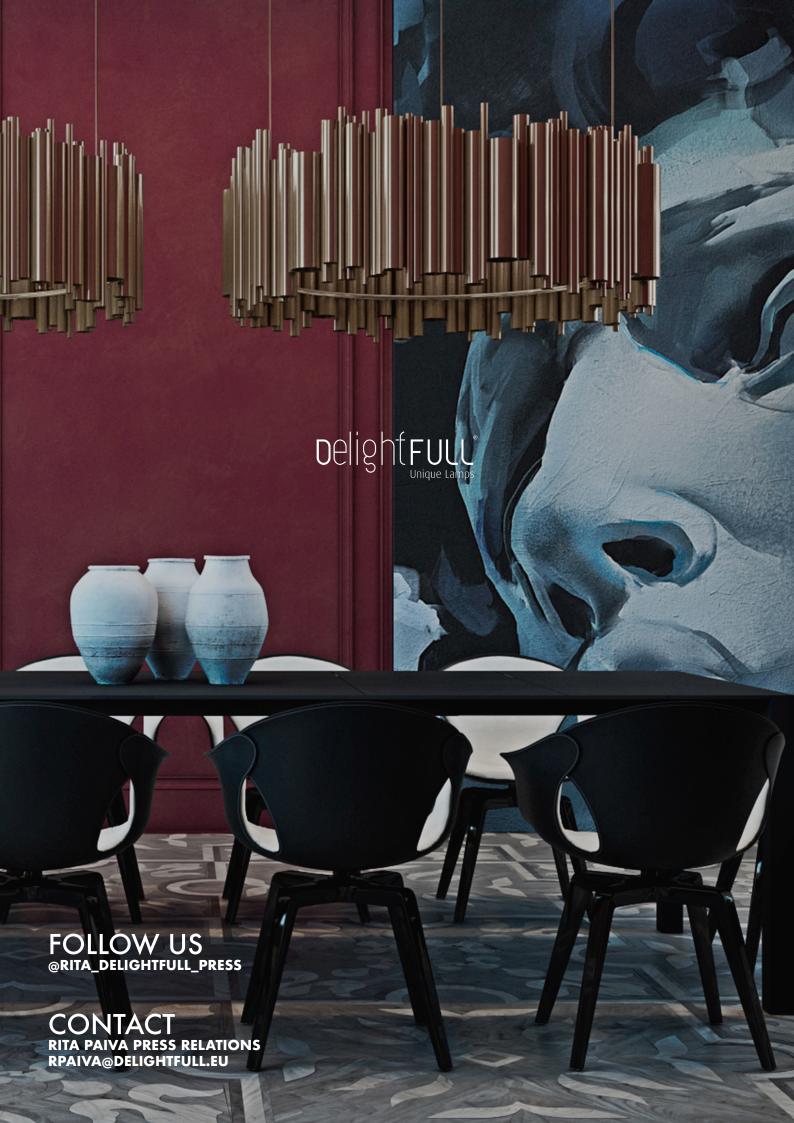

### BRUBECK CHANDELIER

Brubeck Chandelier is the symbol of sophistication and elegance when it comes to luxurious lighting designs. This particular mid-century lighting design is perfect for any luxurious dining room spaces, hotel decoration and restaurants. The result of this outstanding and versatile lighting design is a functional dining room chandelier with sculptural and iconic shapes.

Retail Price: €14,730.00