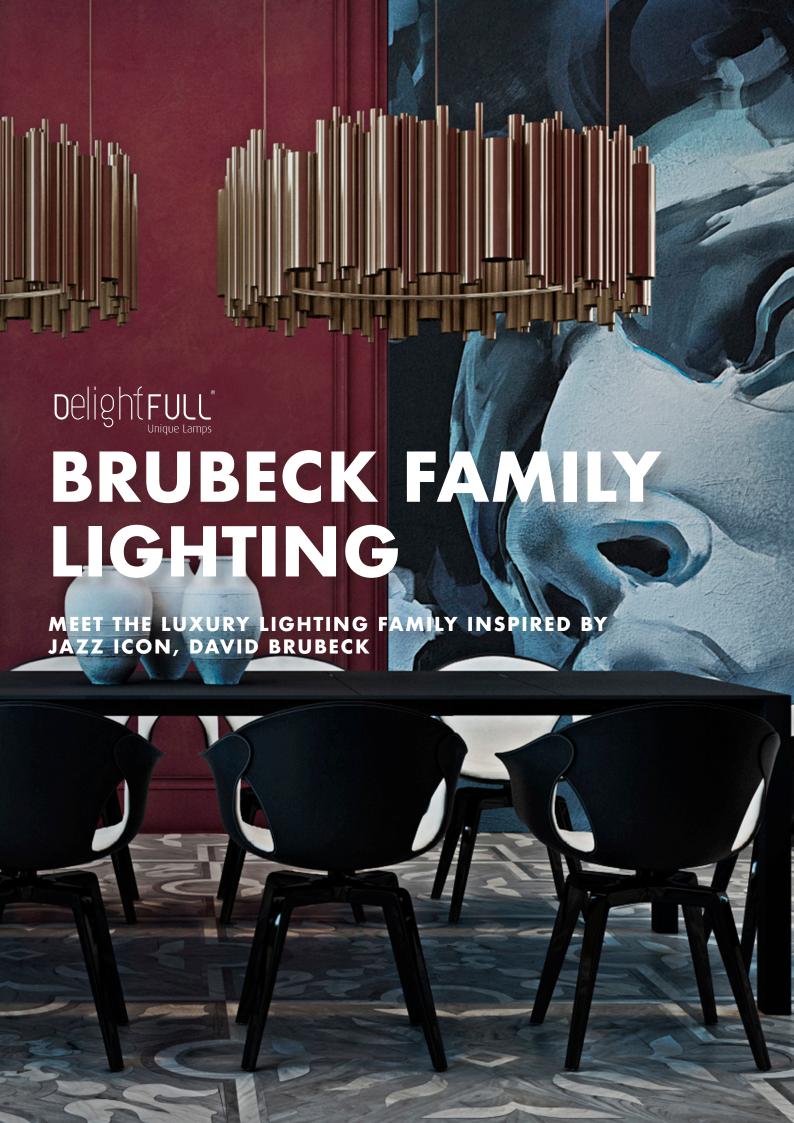

### BRUBECK CHANDELIER

Brubeck Chandelier is the symbol of sophistication and elegance when it comes to luxurious lighting designs. This particular mid-century lighting design is perfect for any luxurious dining room spaces, hotel decoration and restaurants. The result of this outstanding and versatile lighting design is a functional dining room chandelier with sculptural and iconic shapes.