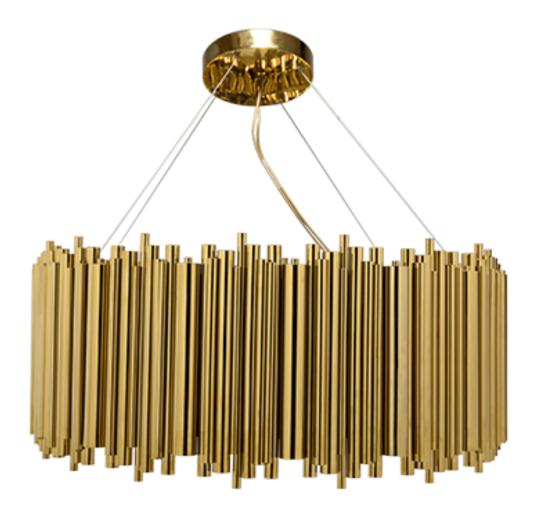

#### BRUBECK ROUND SUSPENSION

This unique lighting design represents the sophistication and finesse of the American jazz pianist, displaying a very luxurious feeling. DelightFULL's skilled artisans handmade this round chandelier in brass, covering it with a gold-plated finish, which can be customized in multiple other finishes. The result of this outstanding creation is a functional dining room chandelier with sculptural shapes.