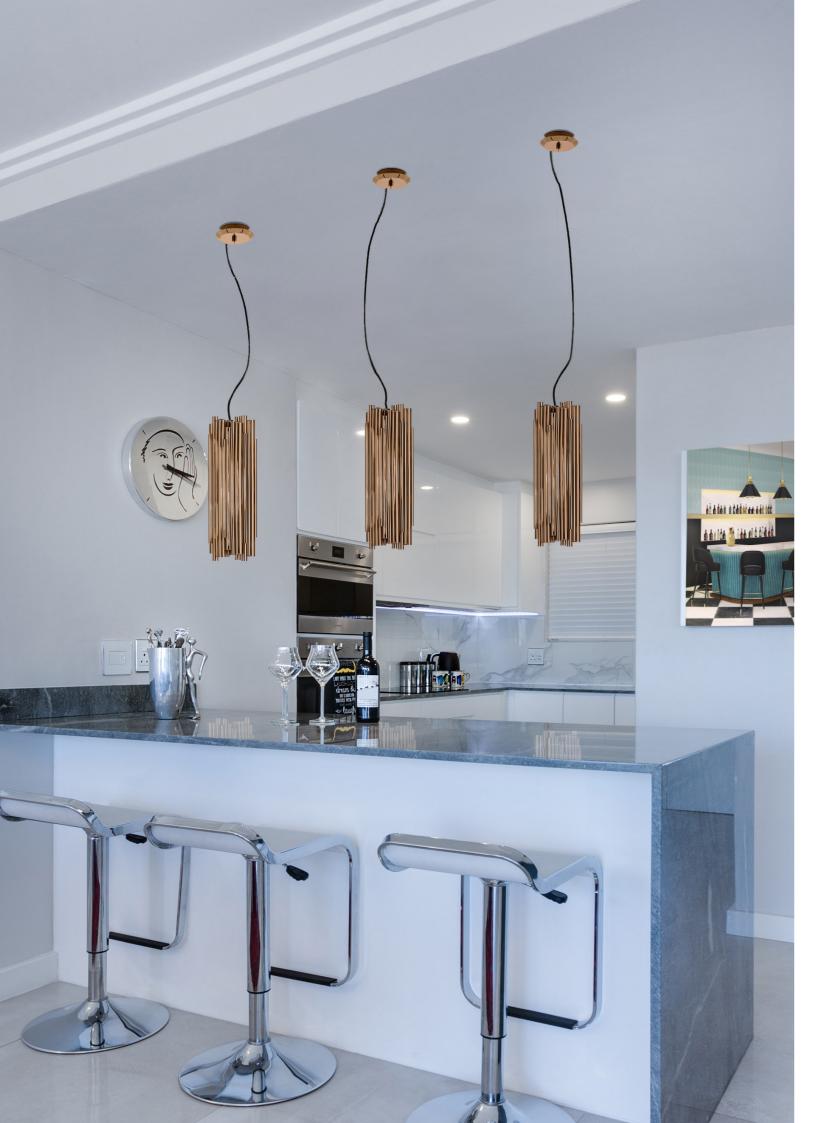

# BRUBECK PENDANT

Brubeck Pendant captures all the charm and the finesse of the entire collection. It is an art deco brass lamp that will give a retrochic vibe to your new kitchen counter or even mid-century lighting entryway.

Retail Price: €770.00