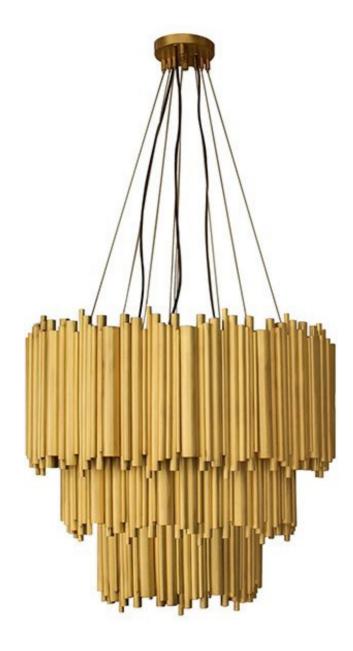

#### BRUBECK ROUND SUSPENSION

This unique lighting design represents the sophistication and finesse of the American jazz pianist, displaying a very luxurious feeling. DelightFULL's skilled artisans handmade this round chandelier in brass, covering it with a gold-plated finish, which can be customized in multiple other finishes. The result of this outstanding creation is a functional dining room chandelier with sculptural shapes.

Retail Price: €6,930.00