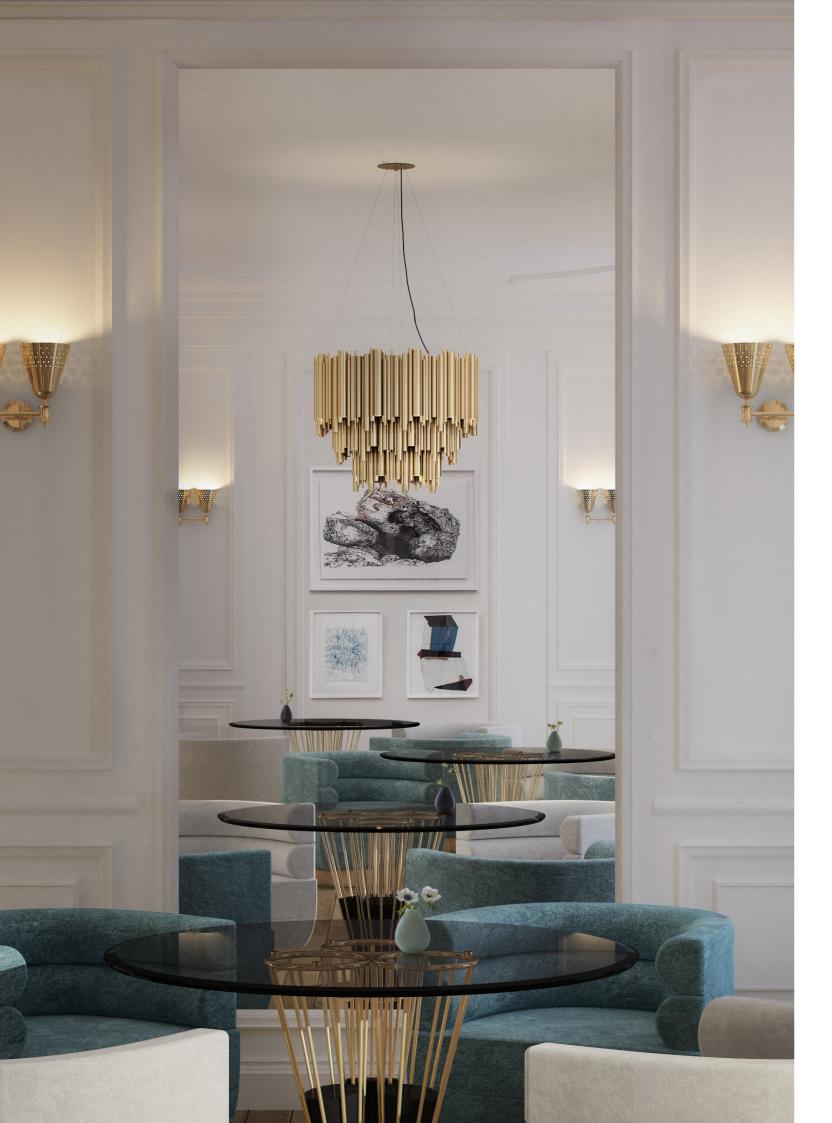

### BRUBECK CHANDELIER

Brubeck Chandelier is the symbol of sophistication and elegance when it comes to luxurious lighting designs. This particular mid-century lighting design is perfect for any luxurious dining room spaces, hotel decoration and restaurants. The result of this outstanding and versatile lighting design is a functional dining room chandelier with sculptural and iconic shapes.

Retail Price: €14,730.00