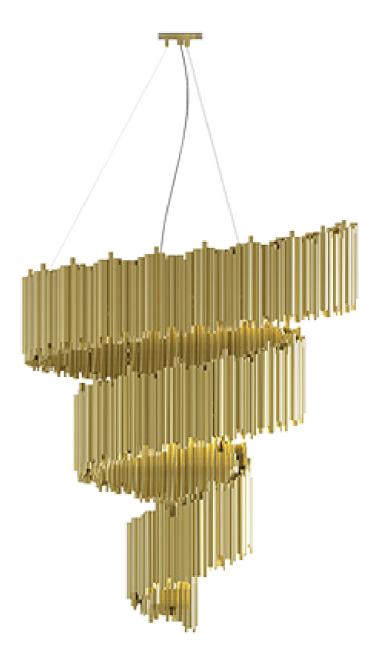

# BRUBECK SPIRAL

One of the most enchanting mid-century modern chandeliers that DelightFULL has to offer to the world is a statement piece. With an enchanting touch just similar to every time Dave Brubeck touched his piano, the charming and alluring effect provided by the spiral case will make this unique lighting design shine in a classic and luxurious living room design or in a lighting hospitality project. Handmade in brass, the care and sleek movements of this modern chandeliers are clear, just like jazz, it never ceases to be timeless.

Retail Price: €28,750.00