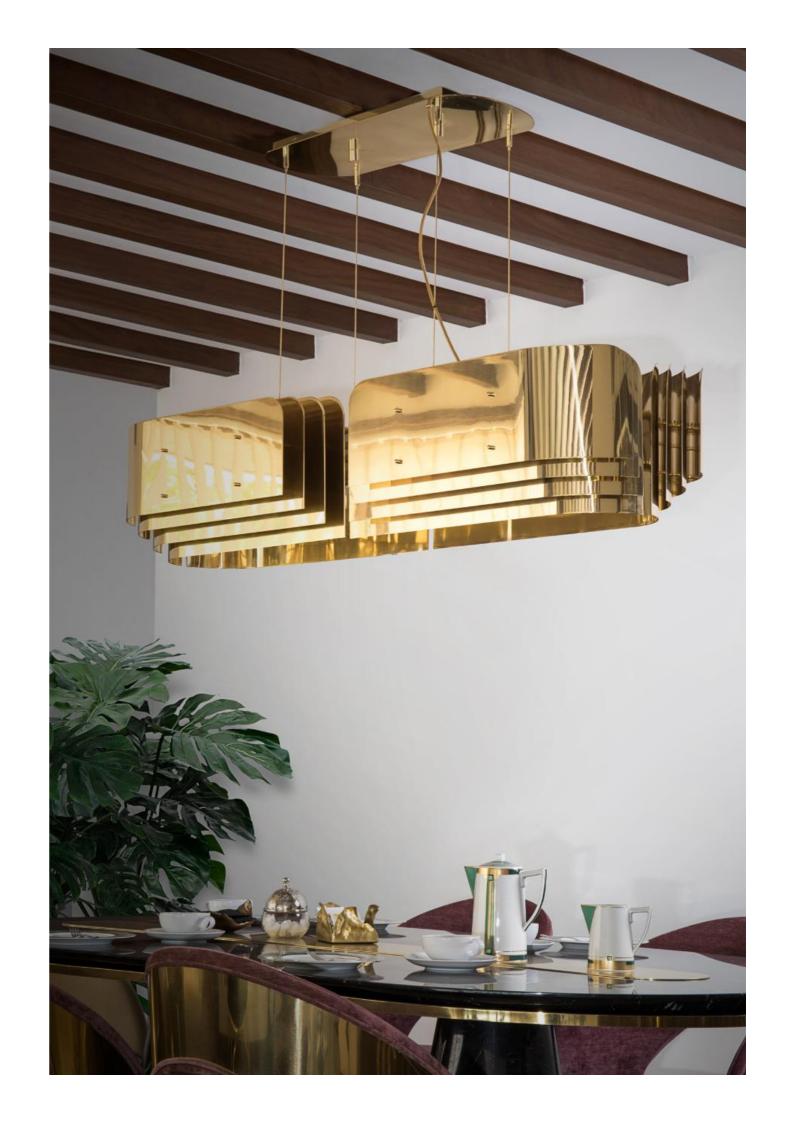

## Luxury Dining Room with Vaughan Suspension

Aesthetically pleasing, the mid-century lighting design is the perfect choice for a modern dining room as well as a statement figure in a hospitality project. With intricate yet discreet details, this mid-century ceiling light will add a Hollywood glamour with its golden tones and contemporary aura. **Vaughan** mid-century design is the soothing and unexpected design piece into any project you see fit.