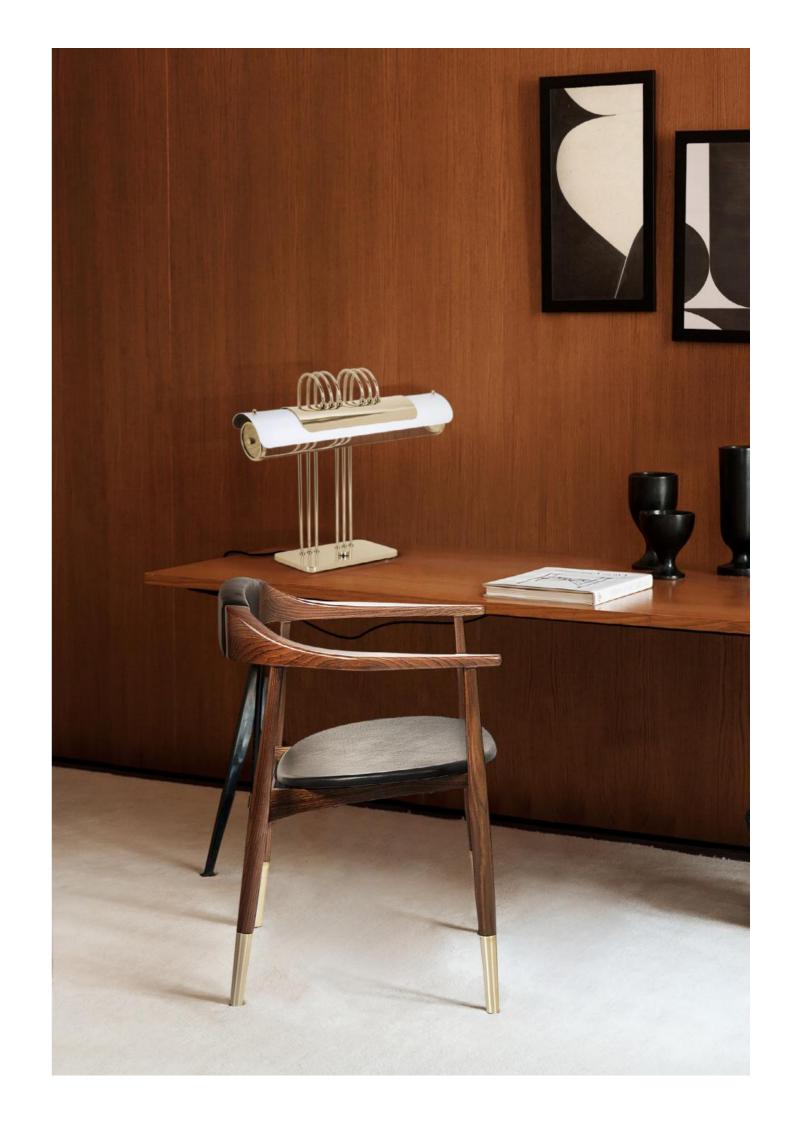

Home Office perfect lighting with Nancy Table

**Nancy table lamp** is an art déco lighting fixture that will provide the right amount of life to your house décor and life.

Graphic Lamp Collection
C for a kids room or
outdoor