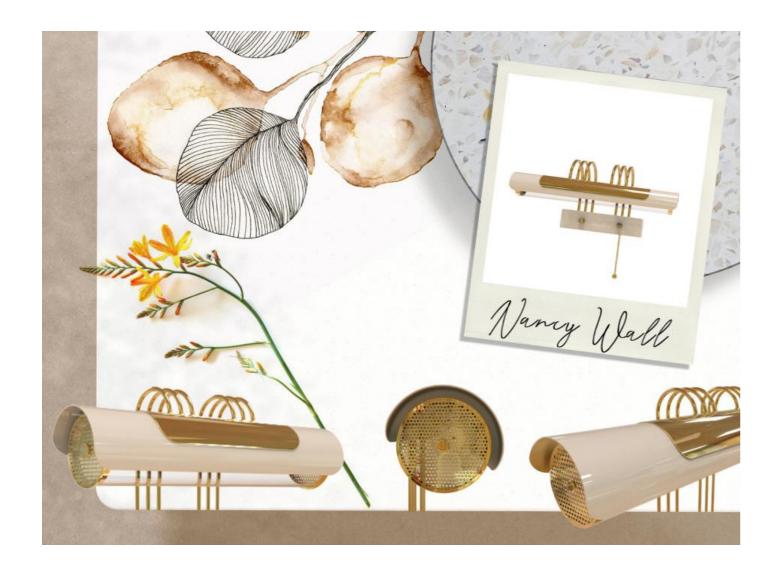

Home Office perfect lighting with Nancy Table

**Nancy table lamp** is an art déco lighting fixture that will provide the right amount of life to your house décor and life.

Graphic Lamp Collection
C for a kids room or
outdoor