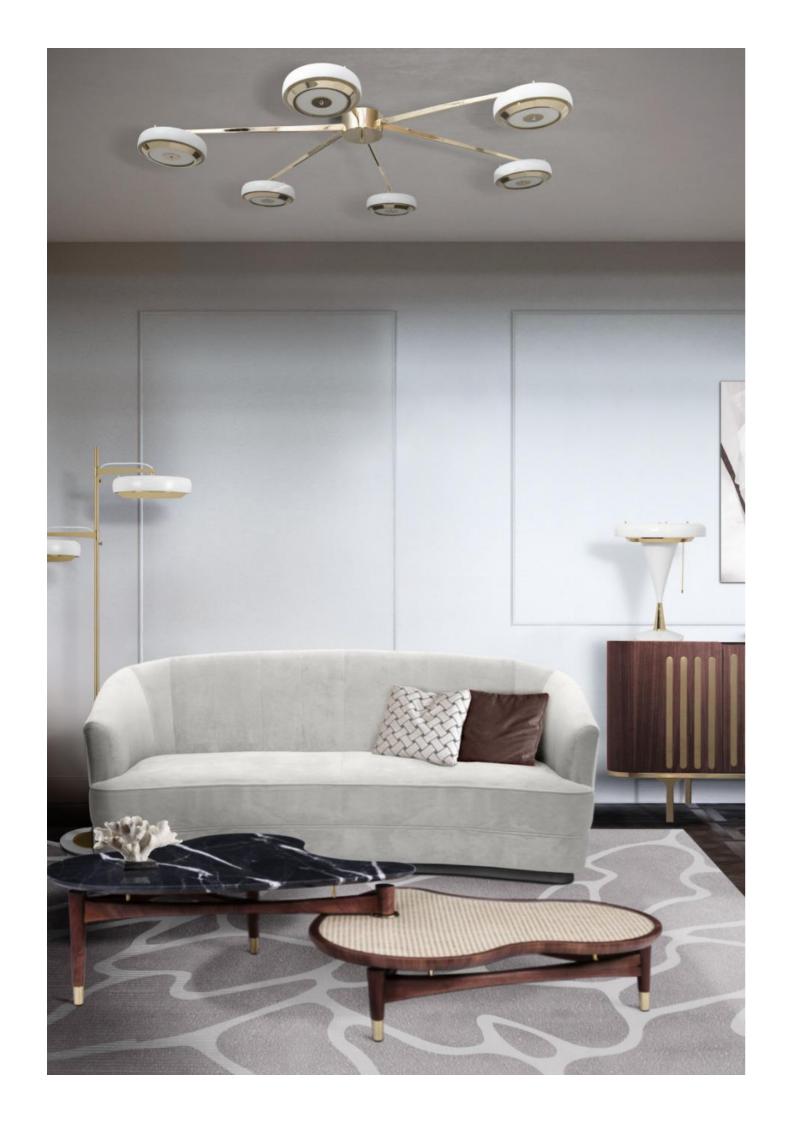

## Bedroom inspiration with Turner Floor Lamp

**Turner floor lamp** was inspired by Tina Turner's electrifying dance moves. Ideal for any hotel design project, this art deco floor lamp will fit perfectly in a modern lobby entrance or next to a mid-century lounge chair. This mid-century floor lamp has five large arcs made of brass and a semi-spherical top cover of aluminum lacquered in glossy white or any other RAL color of your choosing.