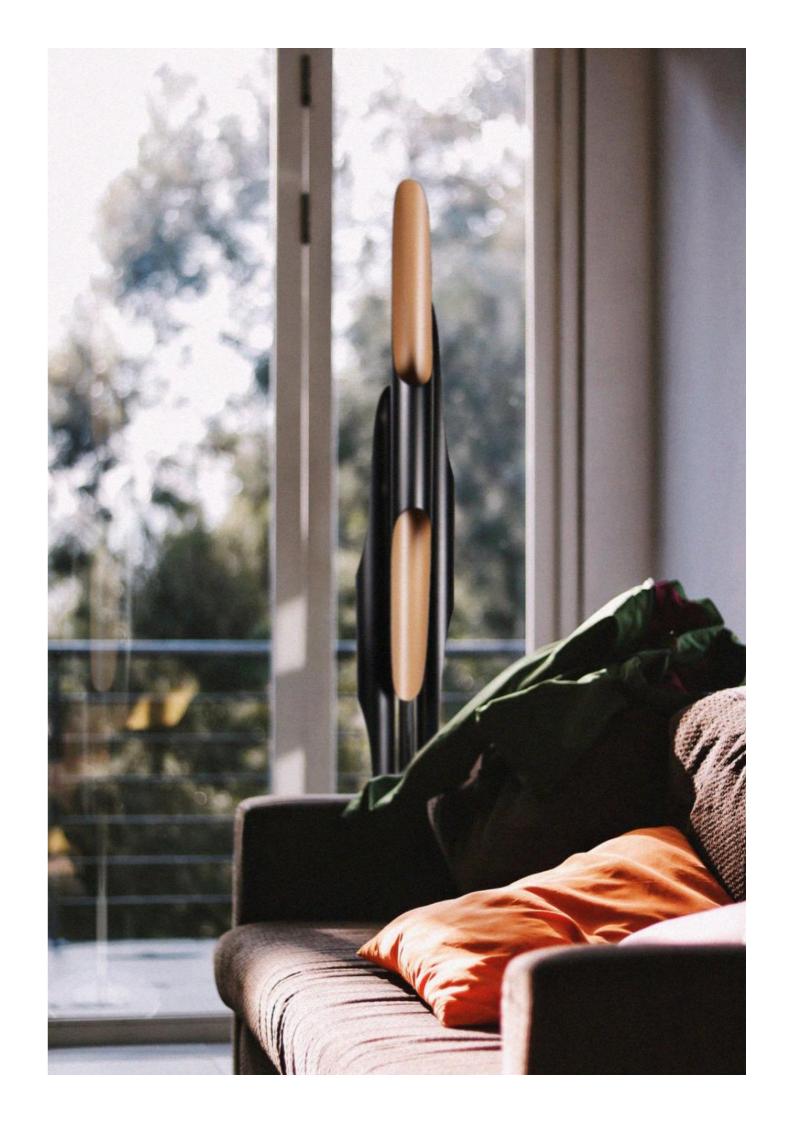

### Home Decor by Pantone Color harmonies 2020

Some home ideas helps induce a gently calming effect and feelings of **peaceful tranquility to the human spirit.** 

Reading room design with Coltrane Floor Lamp

**Coltrane floor lamp** is handmade in brass and aluminum, the minimal black floor lamp has a matte black finish on the three lamp shades with a gold powder paint on the inside, that provide a smooth lighting effect. This functional floor lamp is ideal for minimalist settings, as well as for, mid-century modern reading nooks.