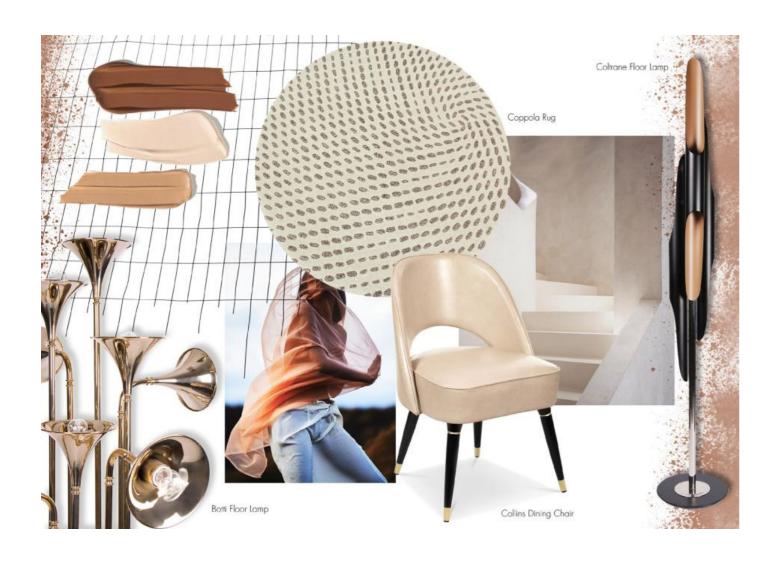

### Home Decor by Pantone Color harmonies 2020

Some home ideas helps induce a gently calming effect and feelings of **peaceful tranquility to the human spirit.** 

Reading room design with Coltrane Floor Lamp

**Coltrane floor lamp** is handmade in brass and aluminum, the minimal black floor lamp has a matte black finish on the three lamp shades with a gold powder paint on the inside, that provide a smooth lighting effect. This functional floor lamp is ideal for minimalist settings, as well as for, mid-century modern reading nooks.