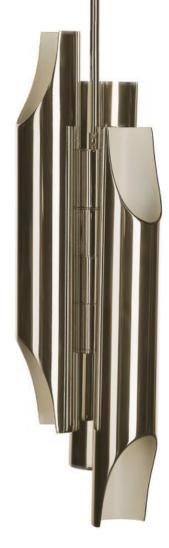

Charming, casual, and charismatic. The marquee **letter C** is the prime of sleekness in any interior orexterior (or both) design project.

Kitchen Design with Galliano Pendant

**Galliano suspension** fixture has a sculptural shape and it's versatile and yet contemporary. An extremely balanced design which gets even more beautiful when you see light being casted thought its pipes.