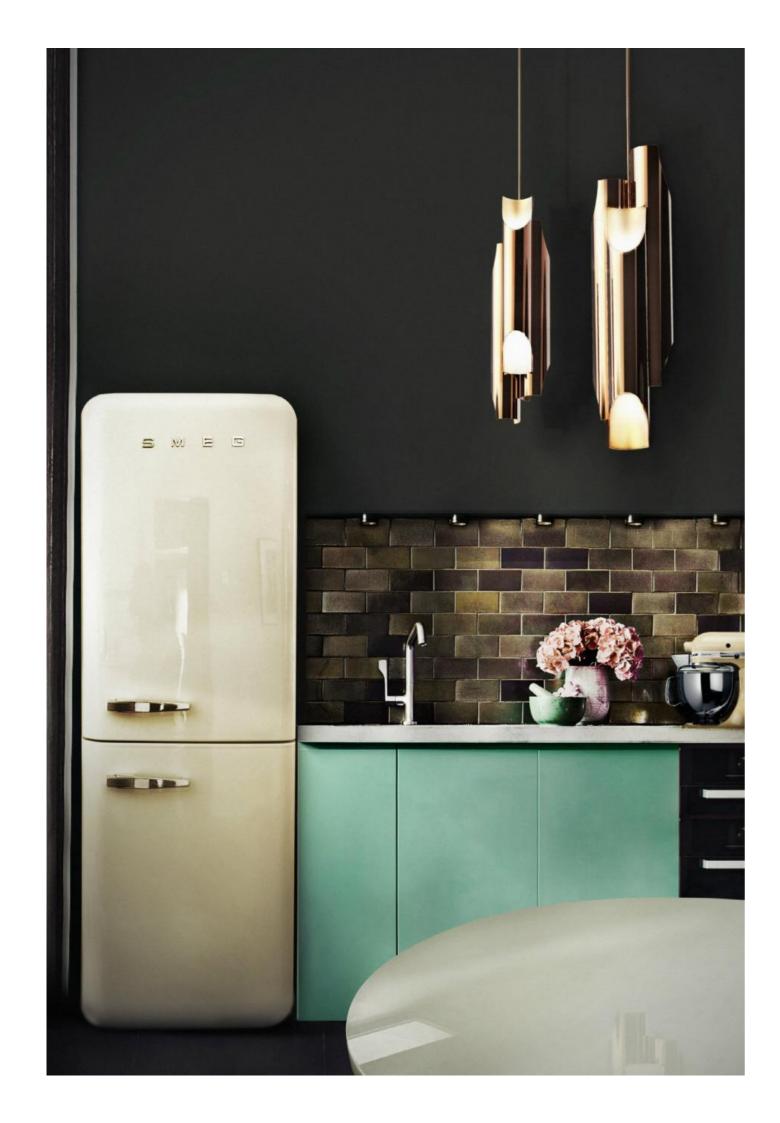

Charming, casual, and charismatic. The marquee **letter C** is the prime of sleekness in any interior orexterior (or both) design project.

Kitchen Design with Galliano Pendant

**Galliano suspension** fixture has a sculptural shape and it's versatile and yet contemporary. An extremely balanced design which gets even more beautiful when you see light being casted thought its pipes.