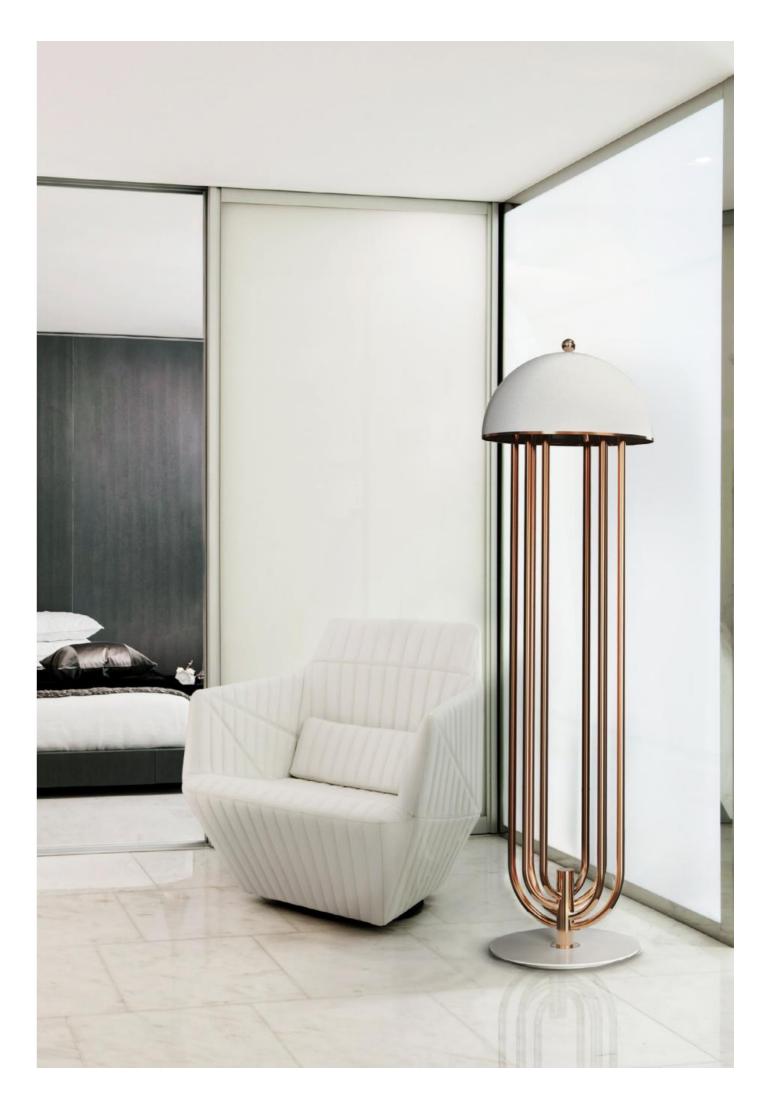

## Bedroom inspiration with Turner Floor Lamp

**Turner floor lamp** was inspired by Tina Turner's electrifying dance moves. Ideal for any hotel design project, this art deco floor lamp will fit perfectly in a modern lobby entrance or next to a mid-century lounge chair. This mid-century floor lamp has five large arcs made of brass and a semi-spherical top cover of aluminum lacquered in glossy white or any other RAL color of your choosing.