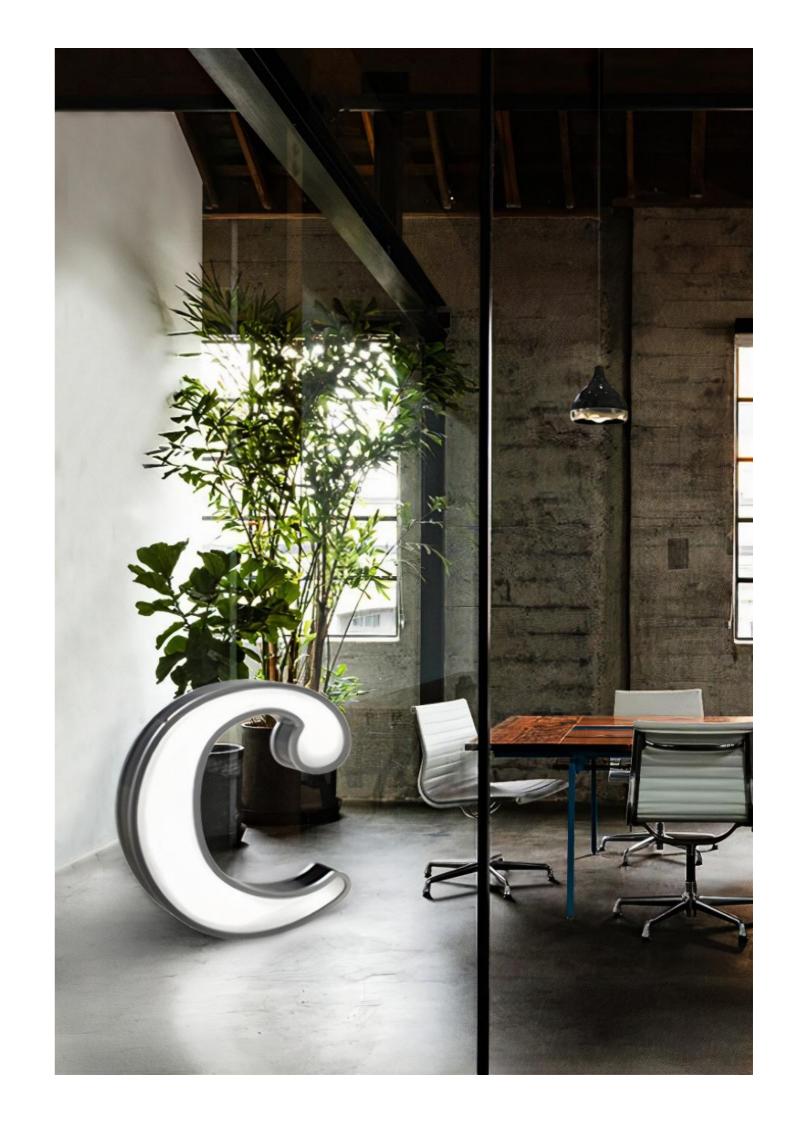

Home Office perfect lighting with Nancy Table

**Nancy table lamp** is an art déco lighting fixture that will provide the right amount of life to your house décor and life.

Graphic Lamp Collection
C for a kids room or
outdoor

Charming, casual, and charismatic. The marquee **letter C** is the prime of sleekness in any interior orexterior (or both) design project.

Kitchen Design with Galliano Pendant

**Galliano suspension** fixture has a sculptural shape and it's versatile and yet contemporary. An extremely balanced design which gets even more beautiful when you see light being casted thought its pipes.