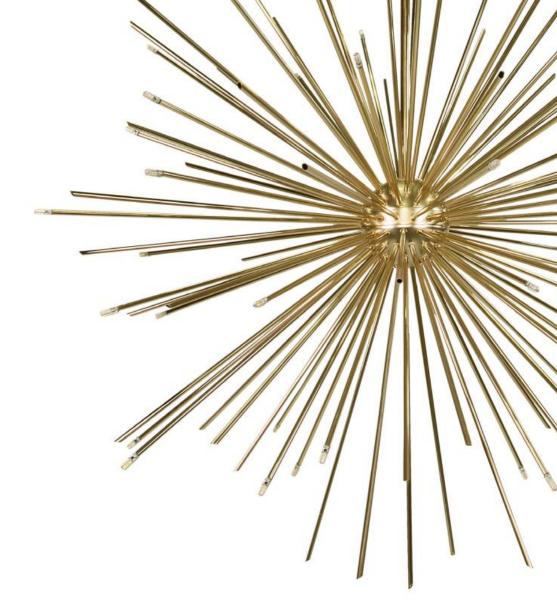

Unique Living Room with Cannonbal Suspension

**Cannonball light pendant** is the perfect explosion of luxury. Inspired by the boldness of a cannonball, this pendant lamp came to reinvent what mid-century modern design is. With its unique shape, this exquisite lamp is handmade in brass and features a gold-plated finish, proof of some of the most high-quality craftsmanship in the lighting design world.