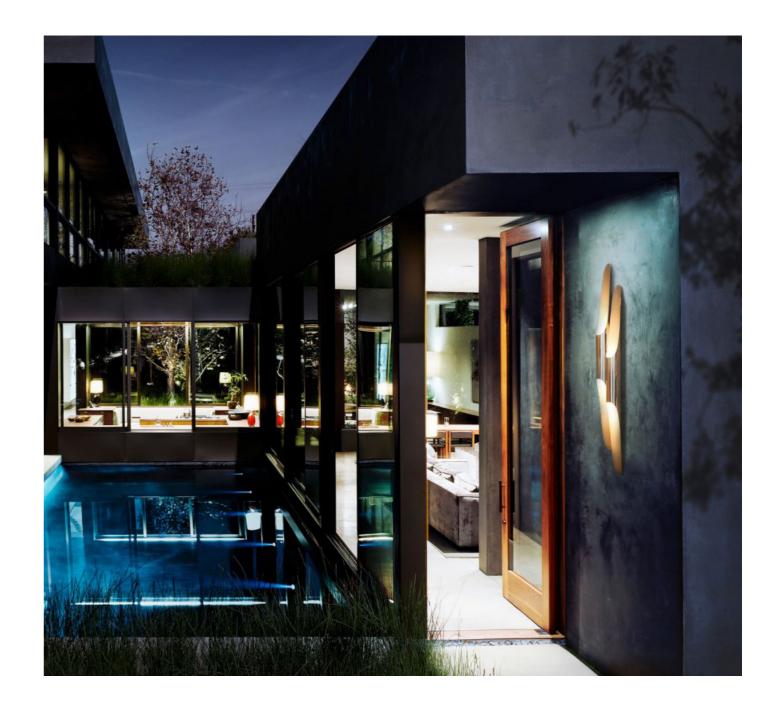

SEE MORE

Coltrane mid-century wall sconce is inspired by the famous John Coltrane and it is the perfect piece to create a beautiful lighting effect both indoors and outdoors. Handmade in steel by DelightFULL's skilled artisans, it is a great example of how less is more. This wall light fixture has matte black and gold powder paint finishes, which give it a more contemporary style. It is prepared to be used in more humid atmospheres, making it the perfect outdoor sconce. You can pair up to two iron tubes, which will help to create a statement in your modern home decor. Additionally, it can be used in more minimalist hotel rooms.