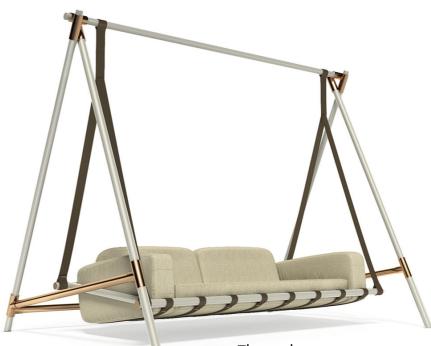

## **FABLE** SWING

Through a contemporary interpretation of the traditional swing, Fable intends to recreate the memories held closest, the character defining moments and the feelings that can't be forgotten. Lacquered stainless steel and copper joints hold an inviting floating sofa, available in a wide color array of water repellent polyester fibre. This swing will elevate your outdoor decor with its simple yet stunning elegance.