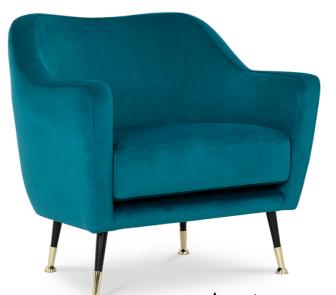

#### **CHARLOTTE**

**ARMCHAIR** 

A contemporary and modern armchair with a touch of vintage and retro is just what you need and exactly what you'll find in this piece. With a unique and stunning design, Charlotte stuns in its beautiful customizable textile and polished brass and glossy black legs.