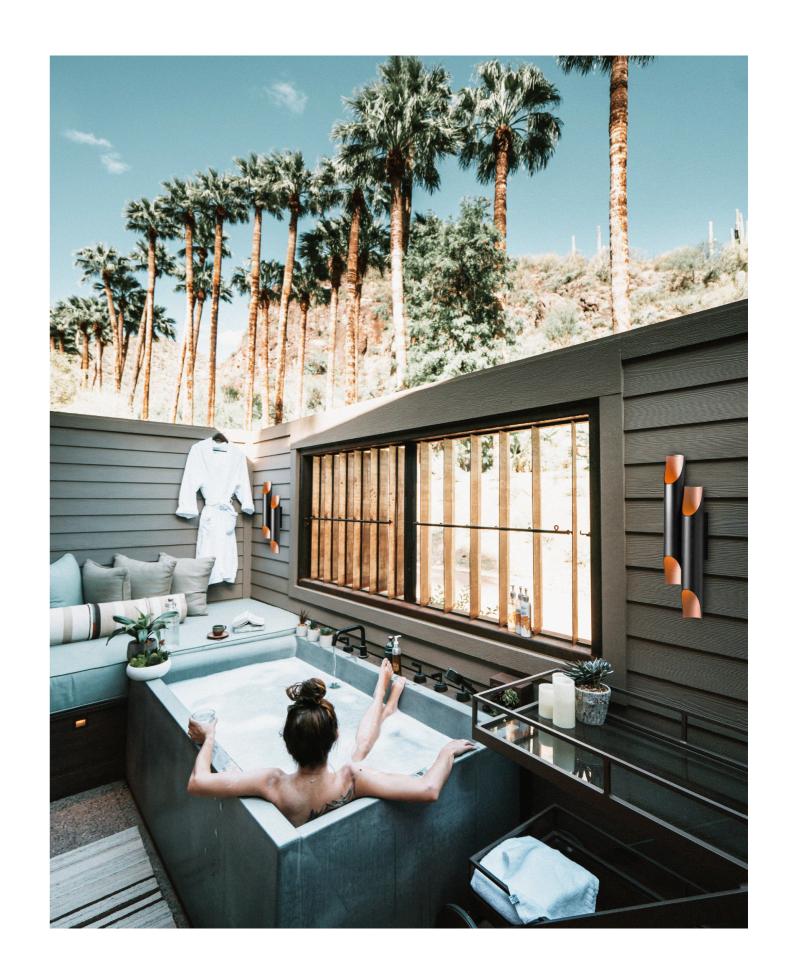

SEE MORE

Coltrane mid-century wall sconce is inspired by the famous John Coltrane and it is the perfect piece to create a beautiful lighting effect both indoors and outdoors. Handmade in steel by DelightFULL's skilled artisans, it is a great example of how less is more. This wall light fixture has matte black and gold powder paint finishes, which give it a more contemporary style. It is prepared to be used in more humid atmospheres, making it the perfect outdoor sconce. You can pair up to two iron tubes, which will help to create a statement in your modern home decor. Additionally, it can be used in more minimalist hotel rooms.