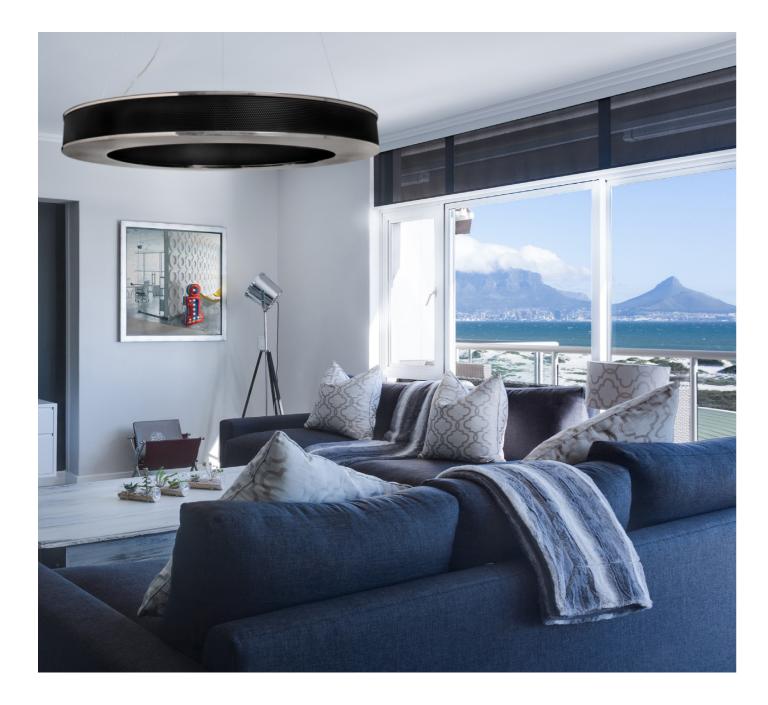

#### **GALLIANO**

#### **PENDANT**

Galliano pendant lamp features a modern, sleek design that will complement the decor in any setting. This beautiful uniquely design industrial pendant lighting is simply one of DelightFULL's top best sellers. Up to 5 tubes and with a structure tailor-made in steel, Galliano produces a unique and gorgeous lighting effect. The body is covered by gold-plated interior finish, while on the outside they were painted a matte black, which provides a unique pendant lamp. Clean lines and mid-century modern vibe combined with versatility make Galliano a useful delight.