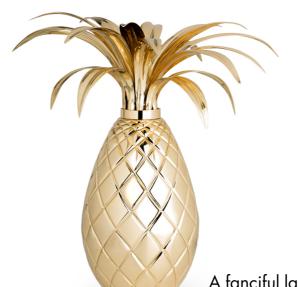

### MIRANDA

TABLE LAMP

A fanciful lamp to add a tropical vibe. Built in the shape of a classic pineapple, which has been a classic symbol used in decorative arts and architecture, this modern table lamp conveys a sense of hospitality.