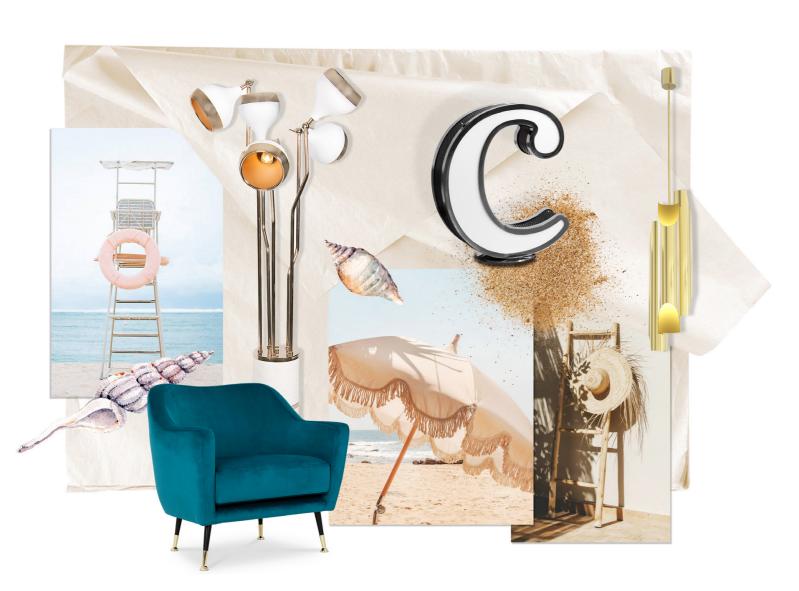

Want to infuse your home with a little bit of beach chic for the summer? Or maybe for the whole year? This moodboard is the perfect fitting for you! Combining white, yellow, and different shades of pastel colors, what's not to love about it? These fabulous colors can be mixed and matched with other pastels, as well as other styles of hues. The secret is to find the right balance between the soft hues and contrasting details that can be achieved through metallics or event bold or cheerful tones.