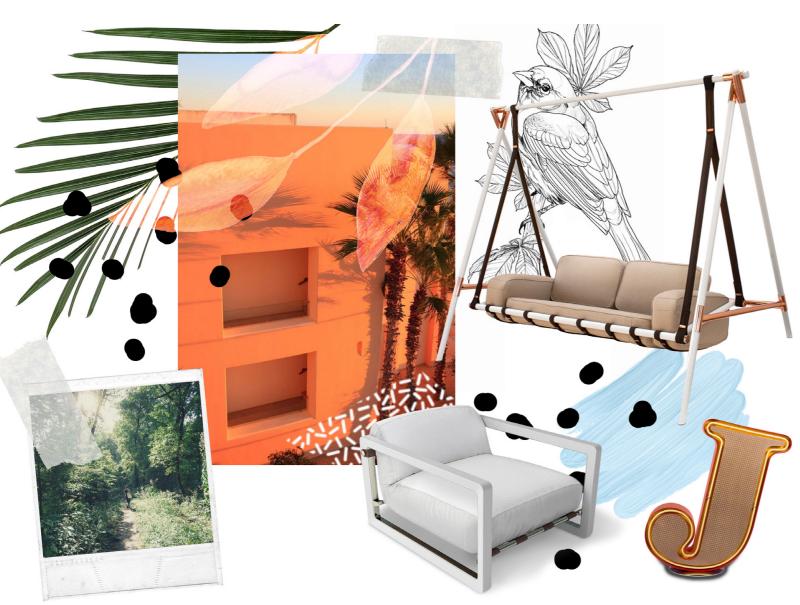

## **FABLE** SWING

Through a contemporary interpretation of the traditional swing, Fable intends to recreate the memories held closest, the character defining moments and the feelings that can't be forgotten. Lacquered stainless steel and copper joints hold an inviting floating sofa, available in a wide color array of water repellent polyester fibre. This swing will elevate your outdoor decor with its simple yet stunning elegance.