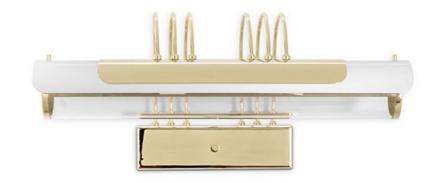

Now here you have a hall with Nancy Wall Lamp, that's also included in our list of latest lighting pieces. If you loved them as much as we do, you can't imagine what's coming this Summer. A simple, but elegant lighting piece that you'll never forget.

### **NANCY**

# Wall Lamp

Brubeck mid-century modern chandelier is inspired by one of the foremost exponents of cool jazz: Dave Brubeck. This unique lighting design represents the sophistication and finesse of the American jazz pianist, displaying a very luxurious feeling. DelightFULL's skilled artisans handmade this round chandelier in brass, covering it with a gold-plated finish, which can be customized in multiple other finishes. The result of this outstanding creation is a functional dining room chandelier with sculptural shapes.