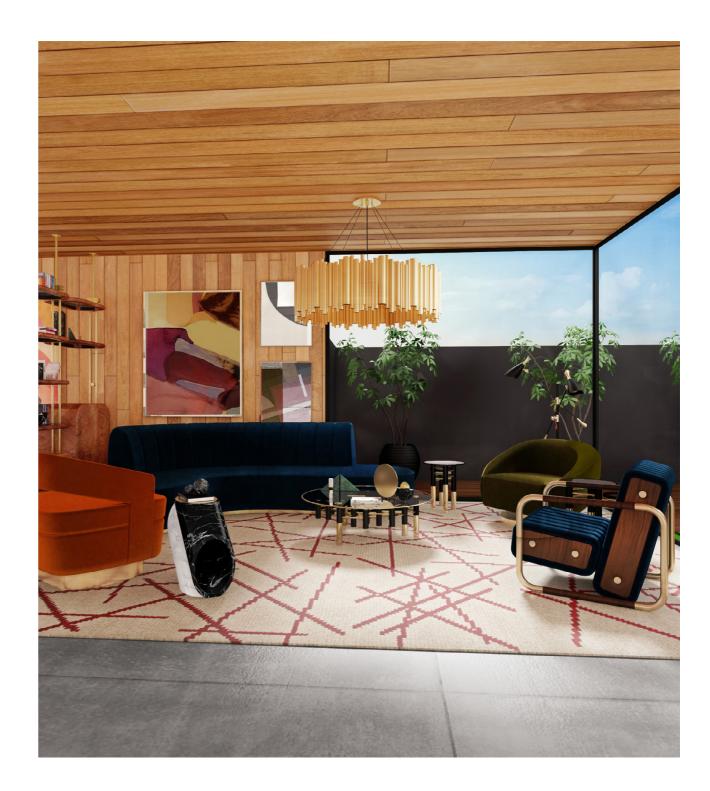

Hope to hear from you soon. Have a lovely week!

Best regards, Sara Magno

We are working on doing a virtual tour for you with our pieces for a dream summer house!

Starting the best way possible with a living room with a Brubeck suspension! With an exclusive design, this lighting pieces shows us how perfectly it can fit in your living room!

#### **BRUBECK ROUND**

### Suspension Lamp

Brubeck mid-century modern chandelier is inspired by one of the foremost exponents of cool jazz: Dave Brubeck. This unique lighting design represents the sophistication and finesse of the American jazz pianist, displaying a very luxurious feeling. DelightFULL's skilled artisans handmade this round chandelier in brass, covering it with a gold-plated finish, which can be customized in multiple other finishes. The result of this outstanding creation is a functional dining room chandelier with sculptural shapes.