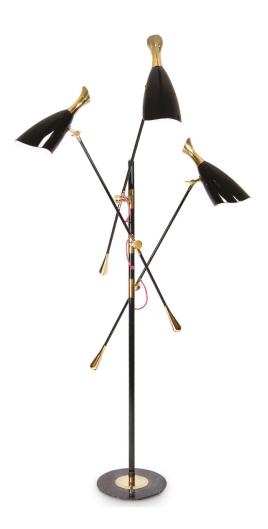

### **DUKE**

## Floor Lamp

Duke Ellington has been an inspiration to the world to many artists and musicians. Therefore, DelightFULL's designers have decided to pay a tribute to this iconic jazz musician and create Duke floor lamp. With a short silhouette and a single swing, Duke floor lamp is a retrostyled accessory for every single mid-century modern interior design. Each cone lamp shade is conducted by a brass arm and its counter-weight. The matte black shades drape on the sides to reveal a white interior and have gold plated accents at the sockets. The three-cone shades that adjust vertically and horizontally have an overall height of 63.7 inches.