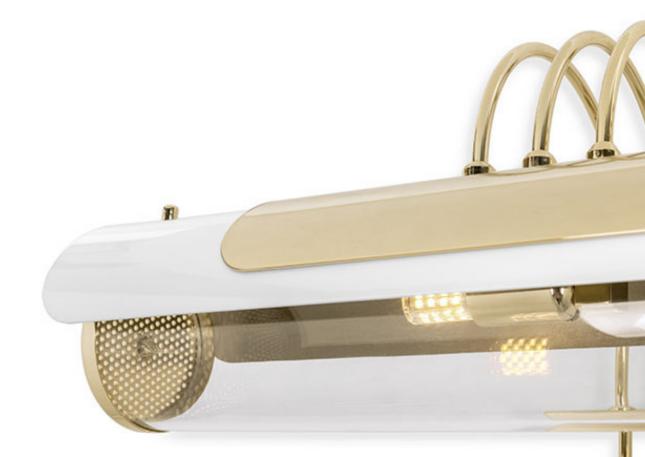

Now here you have a hall with Nancy Wall Lamp, that's also included in our list of latest lighting pieces. If you loved them as much as we do, you can't imagine what's coming this Summer. A simple, but elegant lighting piece that you'll never forget.

### **NANCY**

# Wall Lamp

Brubeck mid-century modern chandelier is inspired by one of the foremost exponents of cool jazz: Dave Brubeck. This unique lighting design represents the sophistication and finesse of the American jazz pianist, displaying a very luxurious feeling. DelightFULL's skilled artisans handmade this round chandelier in brass, covering it with a gold-plated finish, which can be customized in multiple other finishes. The result of this outstanding creation is a functional dining room chandelier with sculptural shapes.