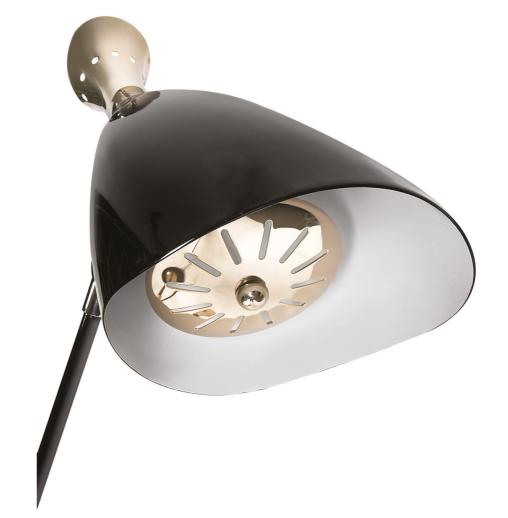

### **DUKE**

## Floor Lamp

Duke Ellington has been an inspiration to the world to many artists and musicians. Therefore, DelightFULL's designers have decided to pay a tribute to this iconic jazz musician and create Duke floor lamp. With a short silhouette and a single swing, Duke floor lamp is a retrostyled accessory for every single mid-century modern interior design. Each cone lamp shade is conducted by a brass arm and its counter-weight. The matte black shades drape on the sides to reveal a white interior and have gold plated accents at the sockets. The three-cone shades that adjust vertically and horizontally have an overall height of 63.7 inches.