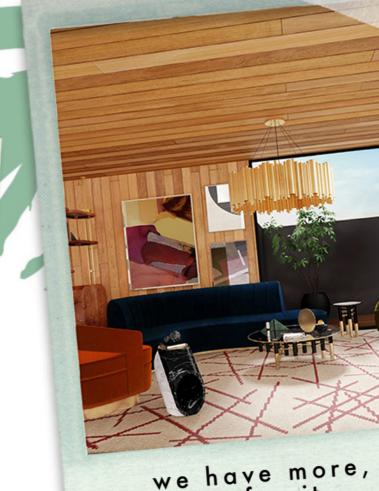

Hope to hear from you soon. Have a lovely week!

Best regards, Sara Magno

We are working on doing a virtual tour for you with our pieces for a dream summer house!

Starting the best way possible with a living room with a Brubeck suspension! With an exclusive design, this lighting pieces shows us how perfectly it can fit in your living room!

#### **BRUBECK ROUND**

### Suspension Lamp

Brubeck mid-century modern chandelier is inspired by one of the foremost exponents of cool jazz: Dave Brubeck. This unique lighting design represents the sophistication and finesse of the American jazz pianist, displaying a very luxurious feeling. DelightFULL's skilled artisans handmade this round chandelier in brass, covering it with a gold-plated finish, which can be customized in multiple other finishes. The result of this outstanding creation is a functional dining room chandelier with sculptural shapes.