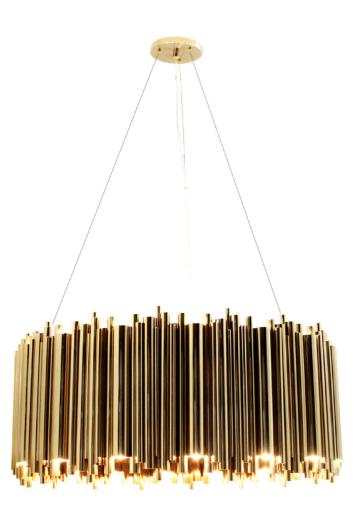

#### **BRUBECK ROUND**

### Suspension Lamp

Brubeck mid-century modern chandelier is inspired by one of the foremost exponents of cool jazz: Dave Brubeck. This unique lighting design represents the sophistication and finesse of the American jazz pianist, displaying a very luxurious feeling. DelightFULL's skilled artisans handmade this round chandelier in brass, covering it with a gold-plated finish, which can be customized in multiple other finishes. The result of this outstanding creation is a functional dining room chandelier with sculptural shapes.