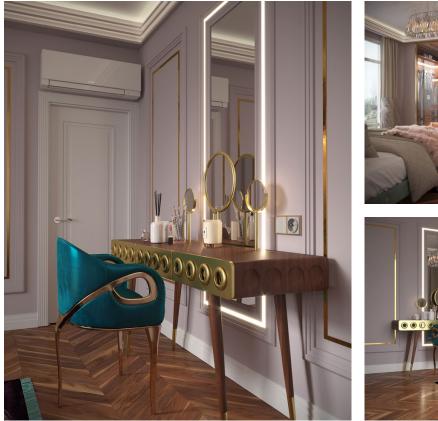

Contrasting the rooms relaxing tones DDR added splashes of jewel tones, livening the space and furthering the space's sense of glamour. A vibrant purple area rug, a golden oval bench and vanity with a stunning turquoise Chandra chair by KOKET complete the color scheme.

Light is key to color, and DDR knows just how to add light to finish of the room. With a lighted mirror frame, uplighting from beneath the ceiling moldings, luxurious nightside pendants and a stunning chandelier the room comes to life. And through the use of glass closet doors showcasing lit shelving, DDR completes this enchanting bedroom oasis.