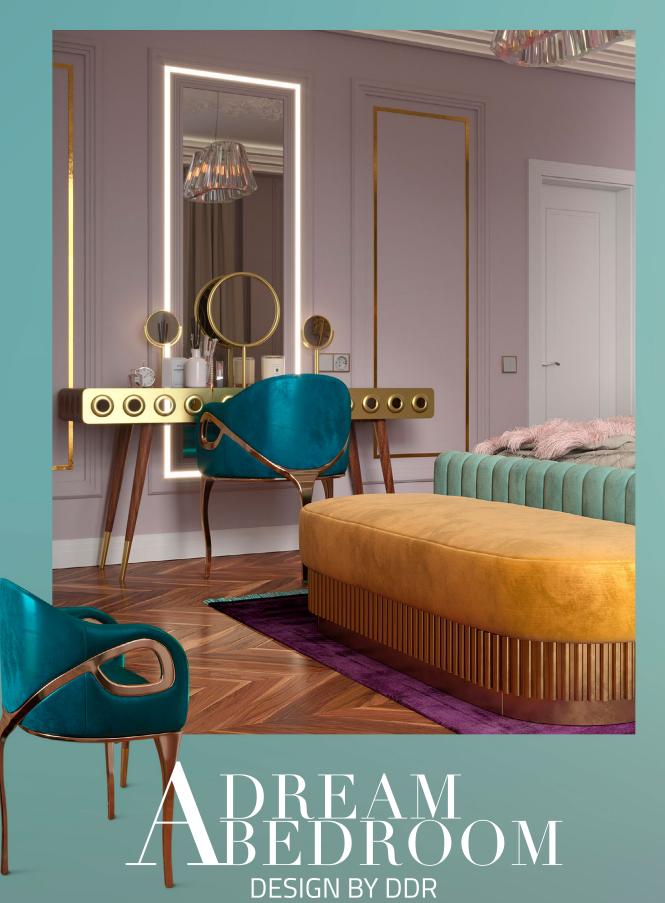

## A DREAM BEDROOM DESIGN BY DDR

Design, Decor, Repair Interior Design Studio (DDR) Creates a Luxurious Oasis for Relaxation and Rest Featuring a Soothing Yet Simultaneously Glamorous Space and KOKET's Renowned Chandra Chair

DDR was founded in 2011 and has extensive experience in the field of repair and decoration. The firm is not afraid to accept challenges and takes great pleasure in complex and non-standard objects. With experience and a professional team, DDR offers many options for unique decoration and design solutions for the most difficult rooms. The focal point of this dreamy bedroom is a fabulous accent wall featuring a beautiful soft pink and cool green and teal wallpaper with gold accents reminiscent of natural gemstone. The rest of the room's walls are painted a calming lavender with gold accents for added glamour. Continuing the calming vibes the bed is upholstered in a delicious mint green and the cream-colored curtains are finished with a wide whimsical feathered band.

Contrasting the rooms relaxing tones DDR added splashes of jewel tones, livening the space and furthering the space's sense of glamour. A vibrant purple area rug, a golden oval bench and vanity with a stunning turquoise Chandra chair by KOKET complete the color scheme.