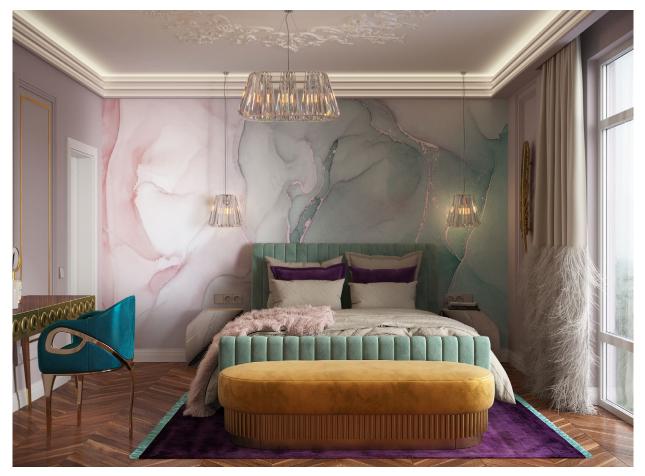

DDR was founded in 2011 and has extensive experience in the field of repair and decoration. The firm is not afraid to accept challenges and takes great pleasure in complex and non-standard objects. With experience and a professional team, DDR offers many options for unique decoration and design solutions for the most difficult rooms. The focal point of this dreamy bedroom is a fabulous accent wall featuring a beautiful soft pink and cool green and teal wallpaper with gold accents reminiscent of natural gemstone. The rest of the room's walls are painted a calming lavender with gold accents for added glamour. Continuing the calming vibes the bed is upholstered in a delicious mint green and the cream-colored curtains are finished with a wide whimsical feathered band.

Contrasting the rooms relaxing tones DDR added splashes of jewel tones, livening the space and furthering the space's sense of glamour. A vibrant purple area rug, a golden oval bench and vanity with a stunning turquoise Chandra chair by KOKET complete the color scheme.

Light is key to color, and DDR knows just how to add light to finish of the room. With a lighted mirror frame, uplighting from beneath the ceiling moldings, luxurious nightside pendants and a stunning chandelier the room comes to life. And through the use of glass closet doors showcasing lit shelving, DDR completes this enchanting bedroom oasis.