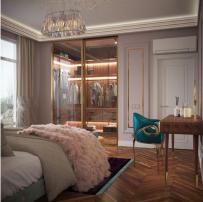

Light is key to color, and DDR knows just how to add light to finish of the room. With a lighted mirror frame, uplighting from beneath the ceiling moldings, luxurious nightside pendants and a stunning chandelier the room comes to life. And through the use of glass closet doors showcasing lit shelving, DDR completes this enchanting bedroom oasis.