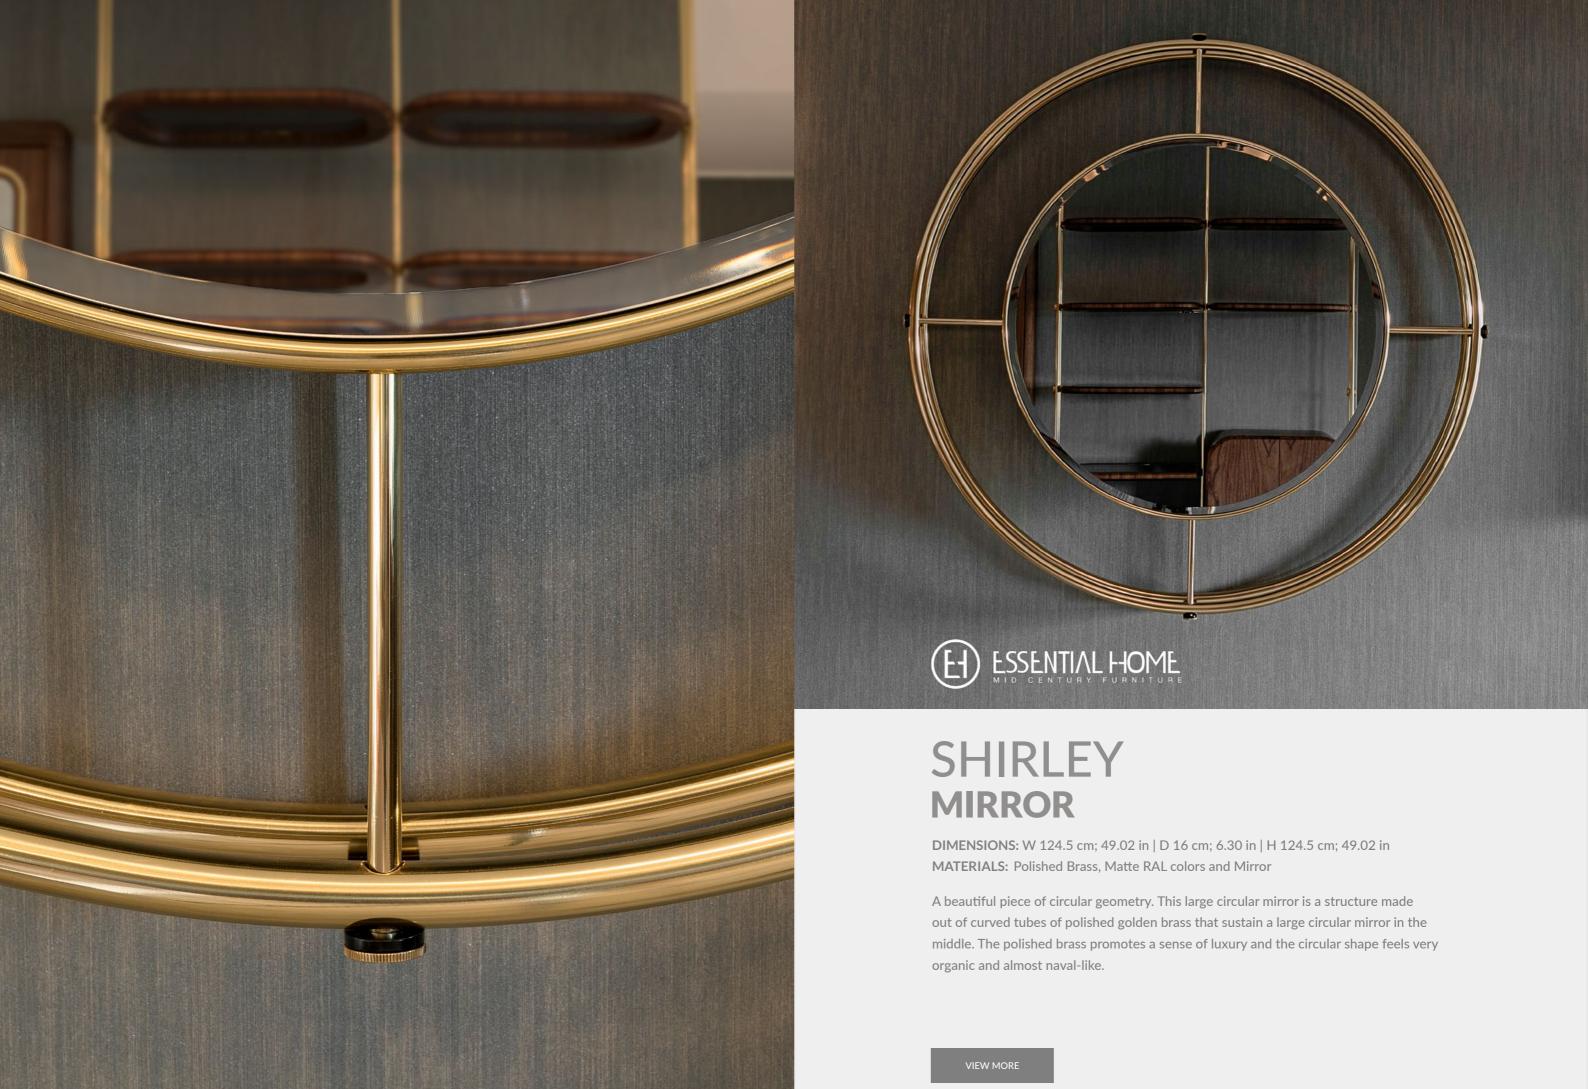

### NANCY WALL

**DIMENSIONS:** H 24.5 cm; 9.65 in | L 17.5 cm; 6.89 in | W 55 cm; 21.65 in **MATERIALS:** Body: Brass | Shade: Aluminium

Nancy wall lamp is the lighting piece that will add that extra glow to your midcentury modern house. The lamp is handmade in brass and aluminum and it has golden arcs, a typical art déco detail. You can turn on light with the mid-century pull chain, and get ready to enlighten your world and set the perfect mysterious, yet elegant ambiance. Nancy wall lamp is the right choice for a mid-century entryway décor or for the lobby of a hotel.