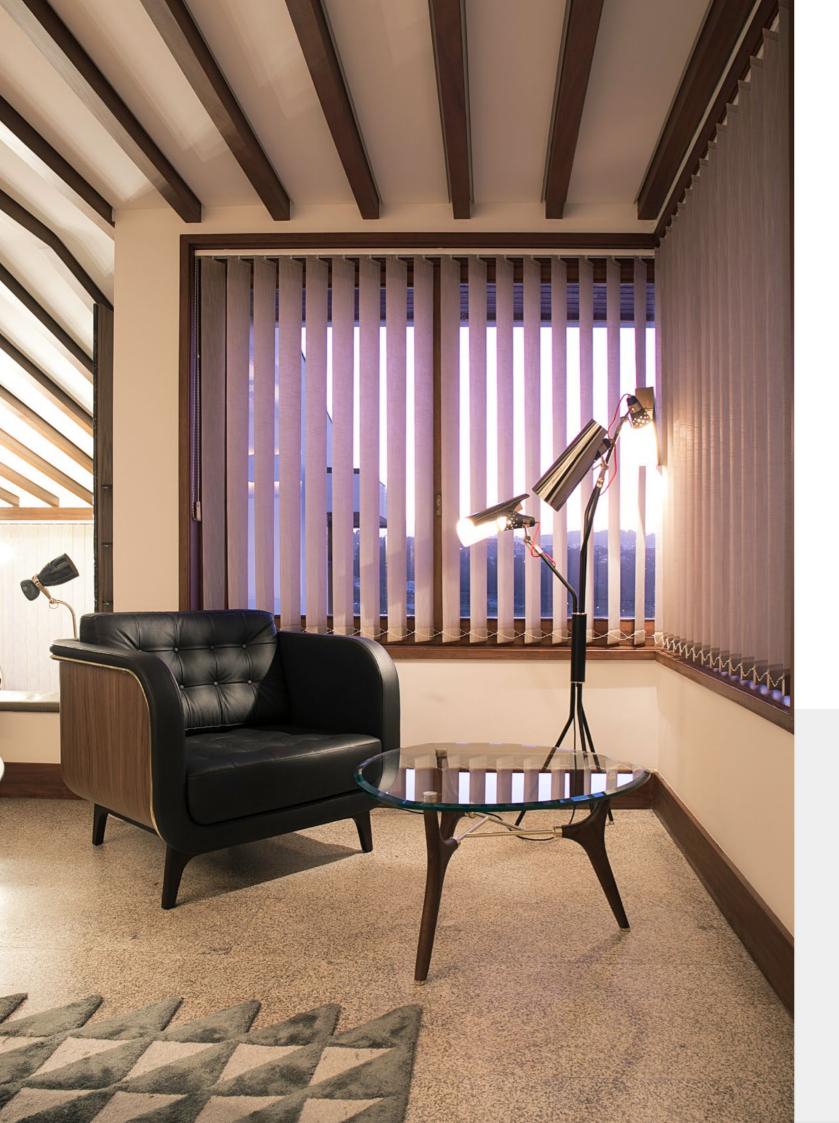

### BRANDO ARMCHAIR

**DIMENSIONS:** W 92 cm; 36.22 in | D 87cm; 34.25 in | H 88 cm; 34.65 in | Seat D 50 cm; 19.69 in | Seat H 45 cm; 17.72 in | Armrest H 75 cm; 29.53 in **MATERIALS:** Polished Brass and Varnished Walnut

Perfect for any ambience where sobriety is required, this mid-century armchair never disappoints. Displaying a classic elegant design, it is designed with comfort and discreet sophistication in mind. It features a solid wood body cushioned with the finest tufted leather upholstery and a final touch of polished brass over the sides for added luxury.