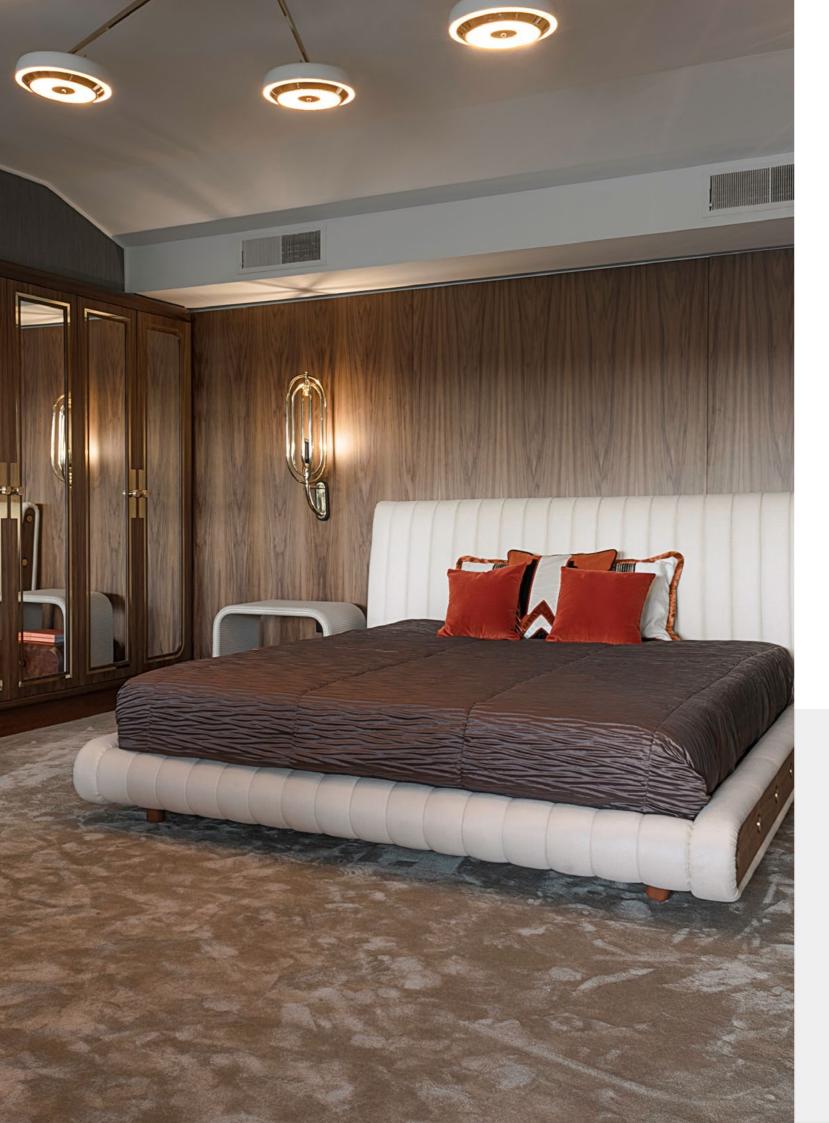

### MINELLI BED

**DIMENSIONS:** W 203 cm; 79.92 in | D 230 cm; 90.55 in | Headboard H 111 cm; 43.70 in | Height (without mattress) 280 cm; 110.24 in | Mattress W 180 cm; 70.87 in | Mattress D 200 cm; 78.74 in

MATERIALS: Polished Brass and Walnut Wood

A mid-century style bed that is perfect for a bedroom ambience that is both sober and sophisticated. This bed's body, which displays beautifully organic lines, is built out of Walnut wood and is then expertly covered by bonded velvet. Only the sides are left with exposed wood, showing this bed's true sobriety. No doubt a truly inspiring design for retro lovers who crave for lavish yet clear-headed design.