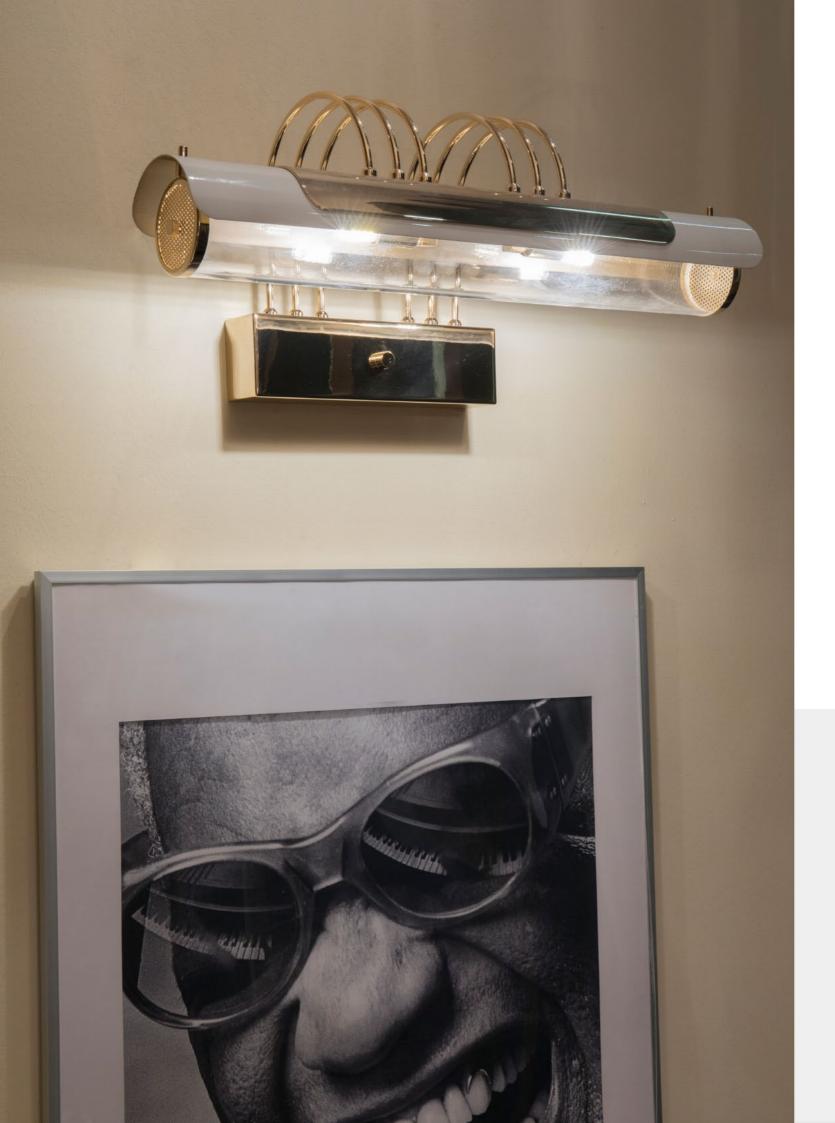

### NANCY WALL

**DIMENSIONS:** H 24.5 cm; 9.65 in | L 17.5 cm; 6.89 in | W 55 cm; 21.65 in **MATERIALS:** Body: Brass | Shade: Aluminium

Nancy wall lamp is the lighting piece that will add that extra glow to your midcentury modern house. The lamp is handmade in brass and aluminum and it has golden arcs, a typical art déco detail. You can turn on light with the mid-century pull chain, and get ready to enlighten your world and set the perfect mysterious, yet elegant ambiance. Nancy wall lamp is the right choice for a mid-century entryway décor or for the lobby of a hotel.