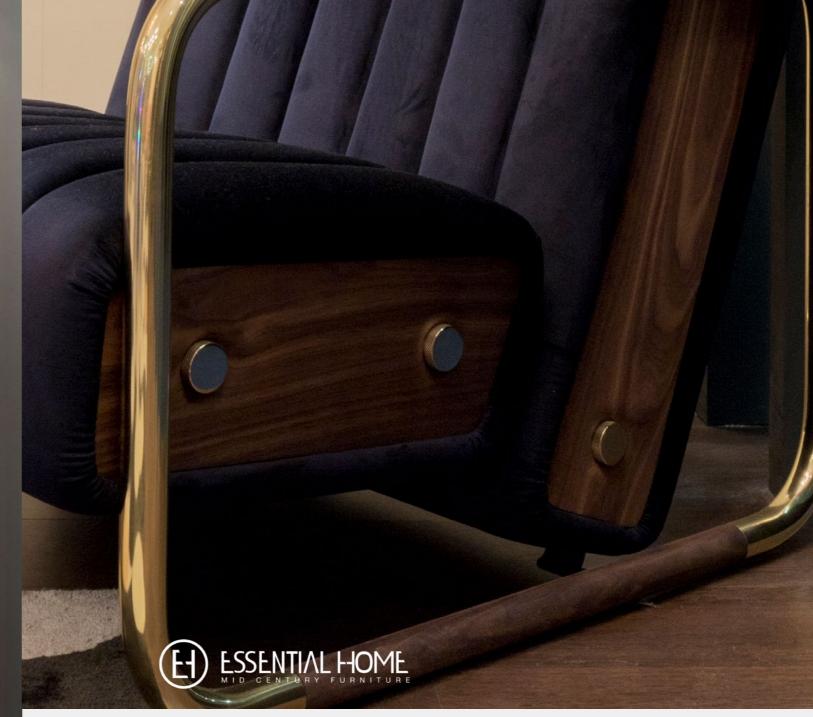

### BRANDO ARMCHAIR

**DIMENSIONS:** W 92 cm; 36.22 in | D 87cm; 34.25 in | H 88 cm; 34.65 in | Seat D 50 cm; 19.69 in | Seat H 45 cm; 17.72 in | Armrest H 75 cm; 29.53 in **MATERIALS:** Polished Brass and Varnished Walnut

Perfect for any ambience where sobriety is required, this mid-century armchair never disappoints. Displaying a classic elegant design, it is designed with comfort and discreet sophistication in mind. It features a solid wood body cushioned with the finest tufted leather upholstery and a final touch of polished brass over the sides for added luxury.