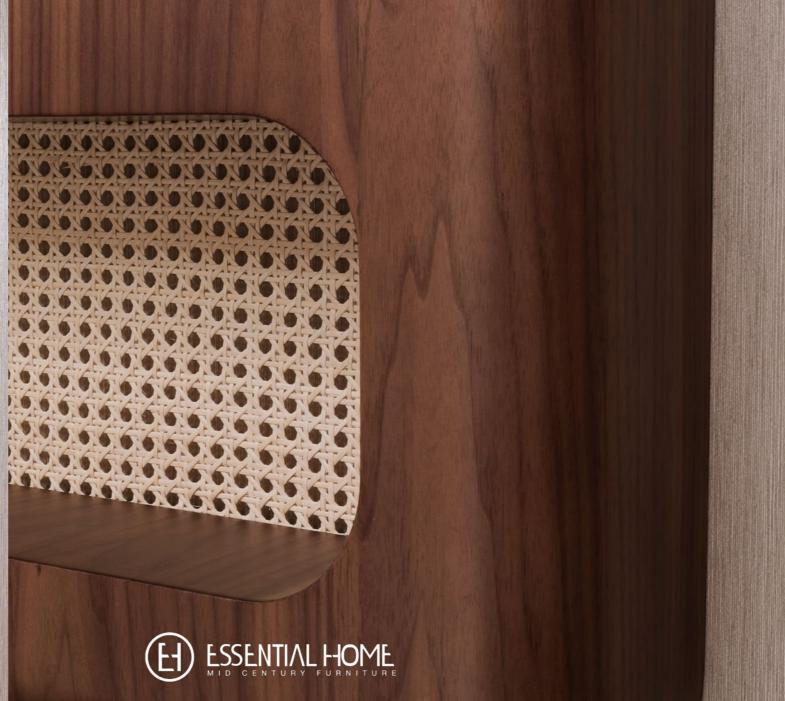

#### FRANCO TV SCREEN

**DIMENSIONS:** W 118 cm; 46.46 in | D 120 cm; 47.24 in | H 105 cm; 41.34 in **MATERIALS:** Varnished Walnut, Straw and Mirror (Magic Mirror)

Take your modern TV back in time with this retro wooden TV screen. Remember when TVs were works of art? This TV screen will perfectly encapsulate your modern television, simulating the days when TVs were works of craftsmanship and matched the furniture around them. And, of course, with a glimmer of modernity, it is supposed to be hung to a wall just like modern televisions.