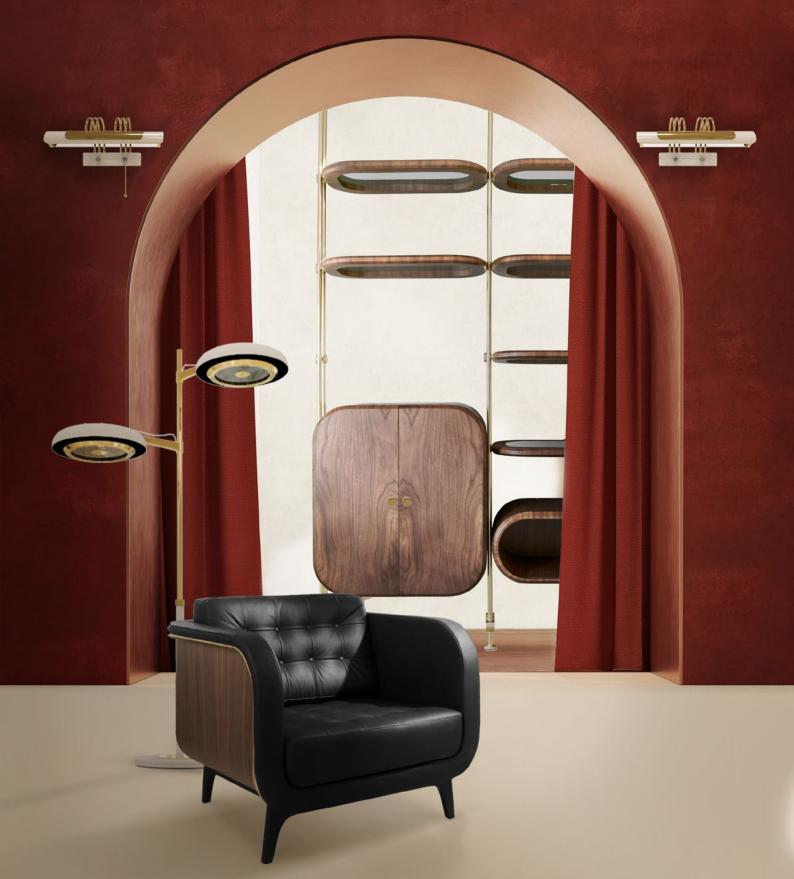

### BRANDO ARMCHAIR

**DIMENSIONS:** W 92 cm; 36.22 in | D 87cm; 34.25 in | H 88 cm; 34.65 in | Seat D 50 cm; 19.69 in | Seat H 45 cm; 17.72 in | Armrest H 75 cm; 29.53 in **MATERIALS:** Polished Brass and Varnished Walnut

Perfect for any ambience where sobriety is required, this mid-century armchair never disappoints. Displaying a classic elegant design, it is designed with comfort and discreet sophistication in mind. It features a solid wood body cushioned with the finest tufted leather upholstery and a final touch of polished brass over the sides for added luxury.