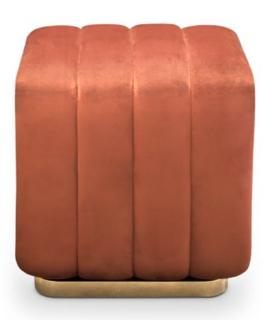

### MINELLI STOOL

**DIMENSIONS:** W 45 cm; 17.72 in | D 40 cm; 15.75 in | H 44 cm; 17.32 in **MATERIALS:** Polished Brass and Walnut Wood

A curvy and colorful stool that is practical and comfortable. It is a body of solid wood upholstered in classy velvet and wood exposed on the sides. This tiny cube with rounded edges is very comfortable and is an easy way of adding a little splash of color to your ambience.