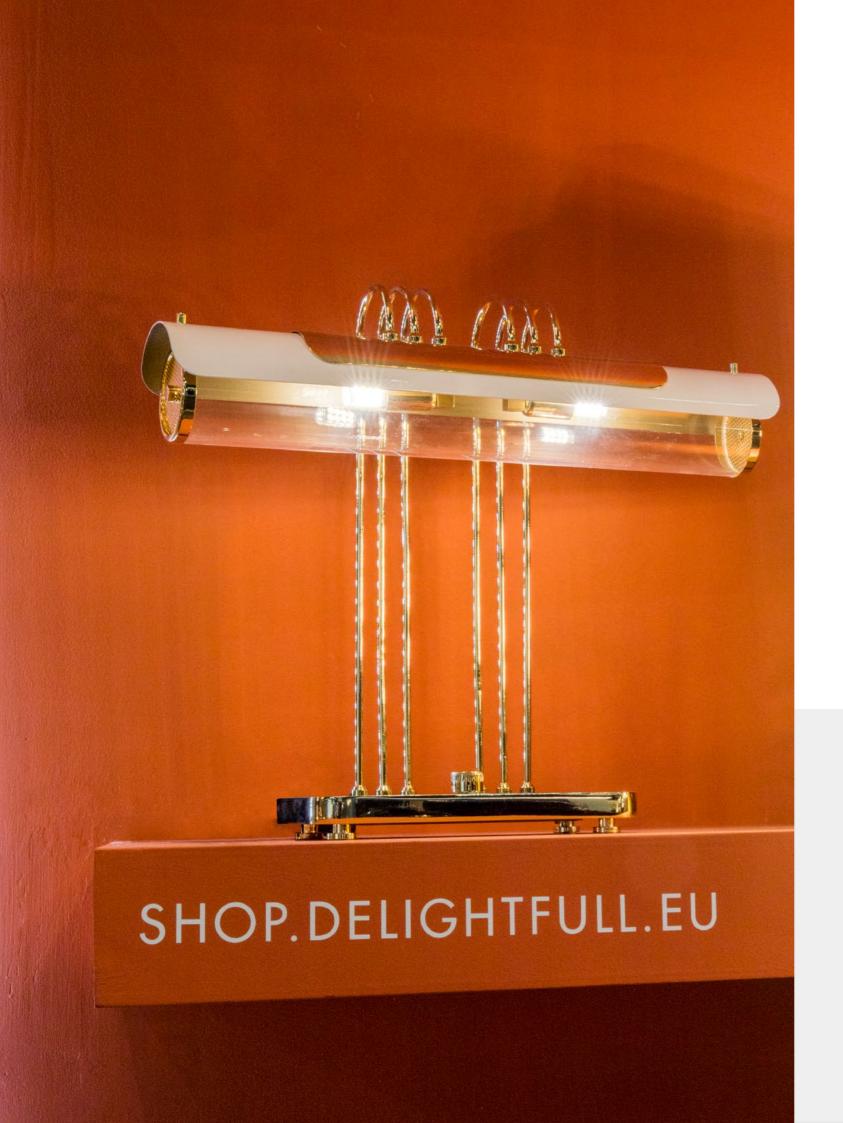

### NANCY WALL

**DIMENSIONS:** H 24.5 cm; 9.65 in | L 17.5 cm; 6.89 in | W 55 cm; 21.65 in **MATERIALS:** Body: Brass | Shade: Aluminium

Nancy wall lamp is the lighting piece that will add that extra glow to your midcentury modern house. The lamp is handmade in brass and aluminum and it has golden arcs, a typical art déco detail. You can turn on light with the mid-century pull chain, and get ready to enlighten your world and set the perfect mysterious, yet elegant ambiance. Nancy wall lamp is the right choice for a mid-century entryway décor or for the lobby of a hotel.