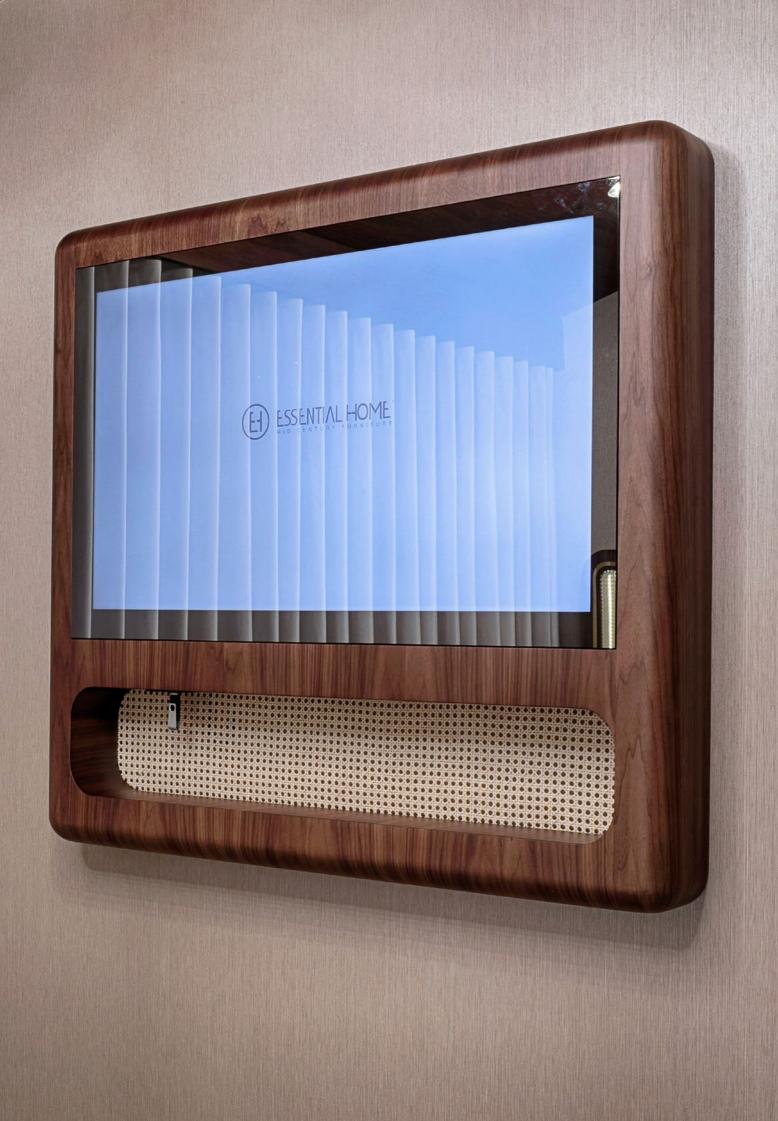

#### FRANCO TV SCREEN

**DIMENSIONS:** W 118 cm; 46.46 in | D 120 cm; 47.24 in | H 105 cm; 41.34 in **MATERIALS:** Varnished Walnut, Straw and Mirror (Magic Mirror)

Take your modern TV back in time with this retro wooden TV screen. Remember when TVs were works of art? This TV screen will perfectly encapsulate your modern television, simulating the days when TVs were works of craftsmanship and matched the furniture around them. And, of course, with a glimmer of modernity, it is supposed to be hung to a wall just like modern televisions.