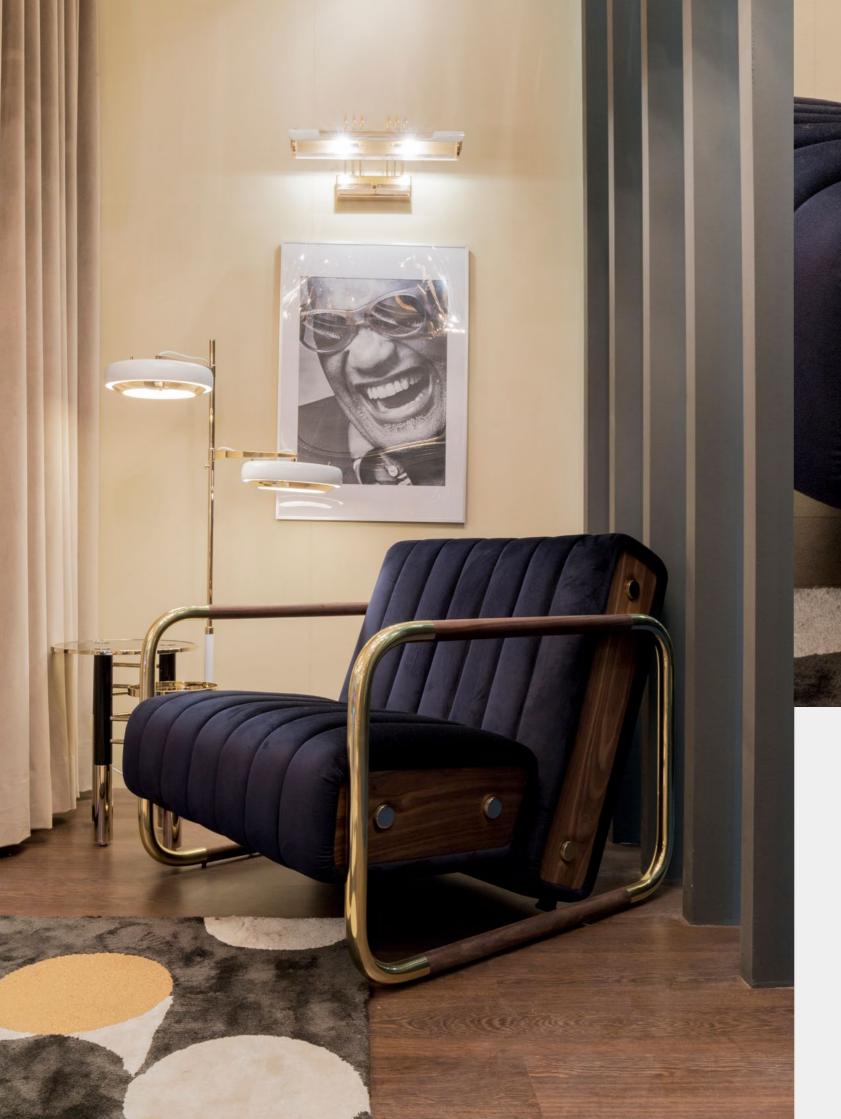

### BRANDO ARMCHAIR

**DIMENSIONS:** W 92 cm; 36.22 in | D 87cm; 34.25 in | H 88 cm; 34.65 in | Seat D 50 cm; 19.69 in | Seat H 45 cm; 17.72 in | Armrest H 75 cm; 29.53 in **MATERIALS:** Polished Brass and Varnished Walnut

Perfect for any ambience where sobriety is required, this mid-century armchair never disappoints. Displaying a classic elegant design, it is designed with comfort and discreet sophistication in mind. It features a solid wood body cushioned with the finest tufted leather upholstery and a final touch of polished brass over the sides for added luxury.