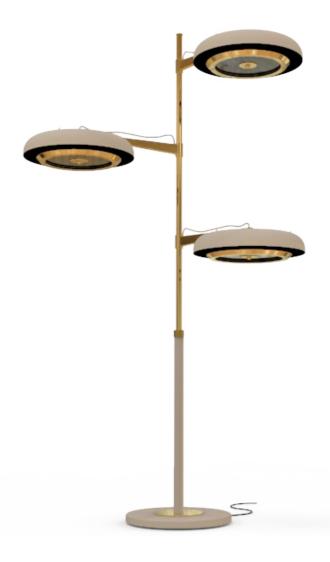

### CARTER FLOOR

**DIMENSIONS:** H 162 cm; 63.7 in | Diam 60 cm; 22.6 in **MATERIALS:** Body: Brass | Shade: Aluminium

Carter floor lamp is the lighting piece your modern home decor has been looking for. Inspired by the discoveries of the universe, Carter modern lamp has all the details to be a memorable lighting piece. This bespoke design is handmade in brass, and it has two shades with a soft casting light that will transform any residential or hospitality project! Create the perfect ambiance with this mid-century modern lighting.