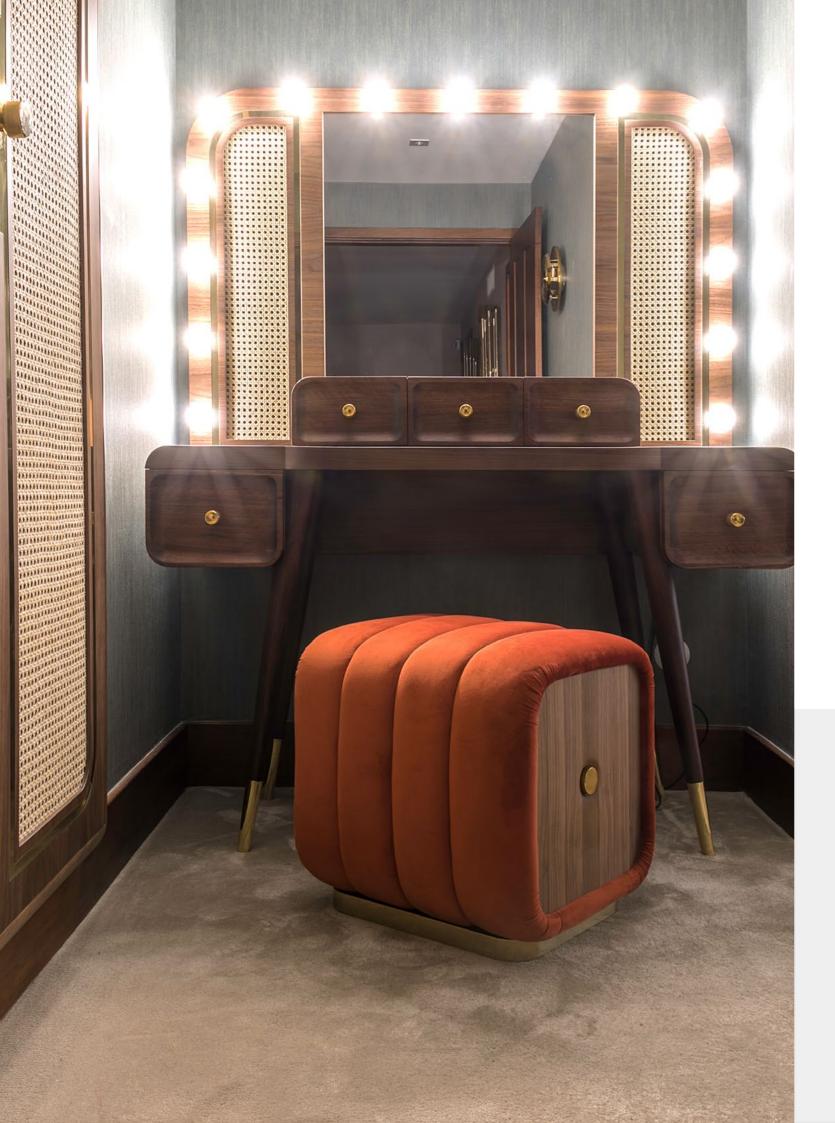

### MINELLI STOOL

**DIMENSIONS:** W 45 cm; 17.72 in | D 40 cm; 15.75 in | H 44 cm; 17.32 in **MATERIALS:** Polished Brass and Walnut Wood

A curvy and colorful stool that is practical and comfortable. It is a body of solid wood upholstered in classy velvet and wood exposed on the sides. This tiny cube with rounded edges is very comfortable and is an easy way of adding a little splash of color to your ambience.