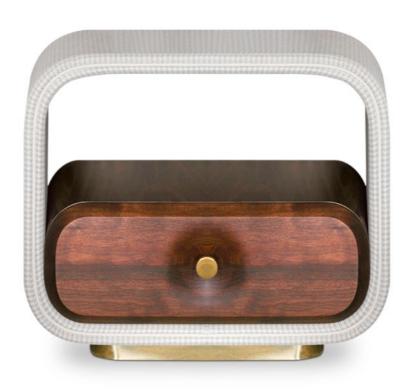

### MINELLI BEDSIDE TABLE

**DIMENSIONS:** W 65 cm; 25.59 in | D 44 cm; 17.32 in | H 55 cm; 21.65 in **MATERIALS:** Polished Brass and Walnut Wood

The curvy wood frame upholstered with textured cloth and supported by a polished golden brass base make this piece stand out for its simplicity. It contains a single drawer at the bottom, leaving half of the frame empty, which is very stylish and gives it a light presence and a sense of openness.