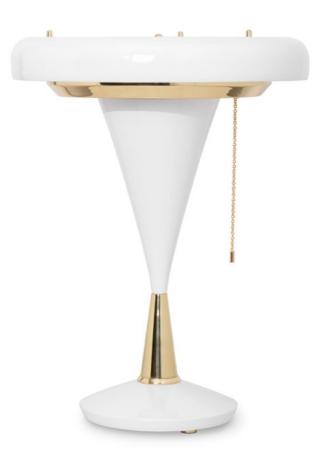

# CARTER TABLE

**DIMENSIONS:** Diam 40 cm; 15.7 in | H 50 cm; 19.6 in **MATERIALS:** Body: Brass | Shade: Aluminium, Brass | Base: Aluminium

Carter table lamp is the lighting fixture any hotel lobby is going to need. A mid-century lighting design, this iconic take on a stilnovo design has taken form of this glamorous table lamp. With a soft casting light this modern lighting fixture has all the glamour of the mid-century design iconic lines. The simple and well cut lines of this modern table lamp will fit into any luxurious decor. Handmade in brass and acrylic, this vintage modern table lamp will be the light of the room.