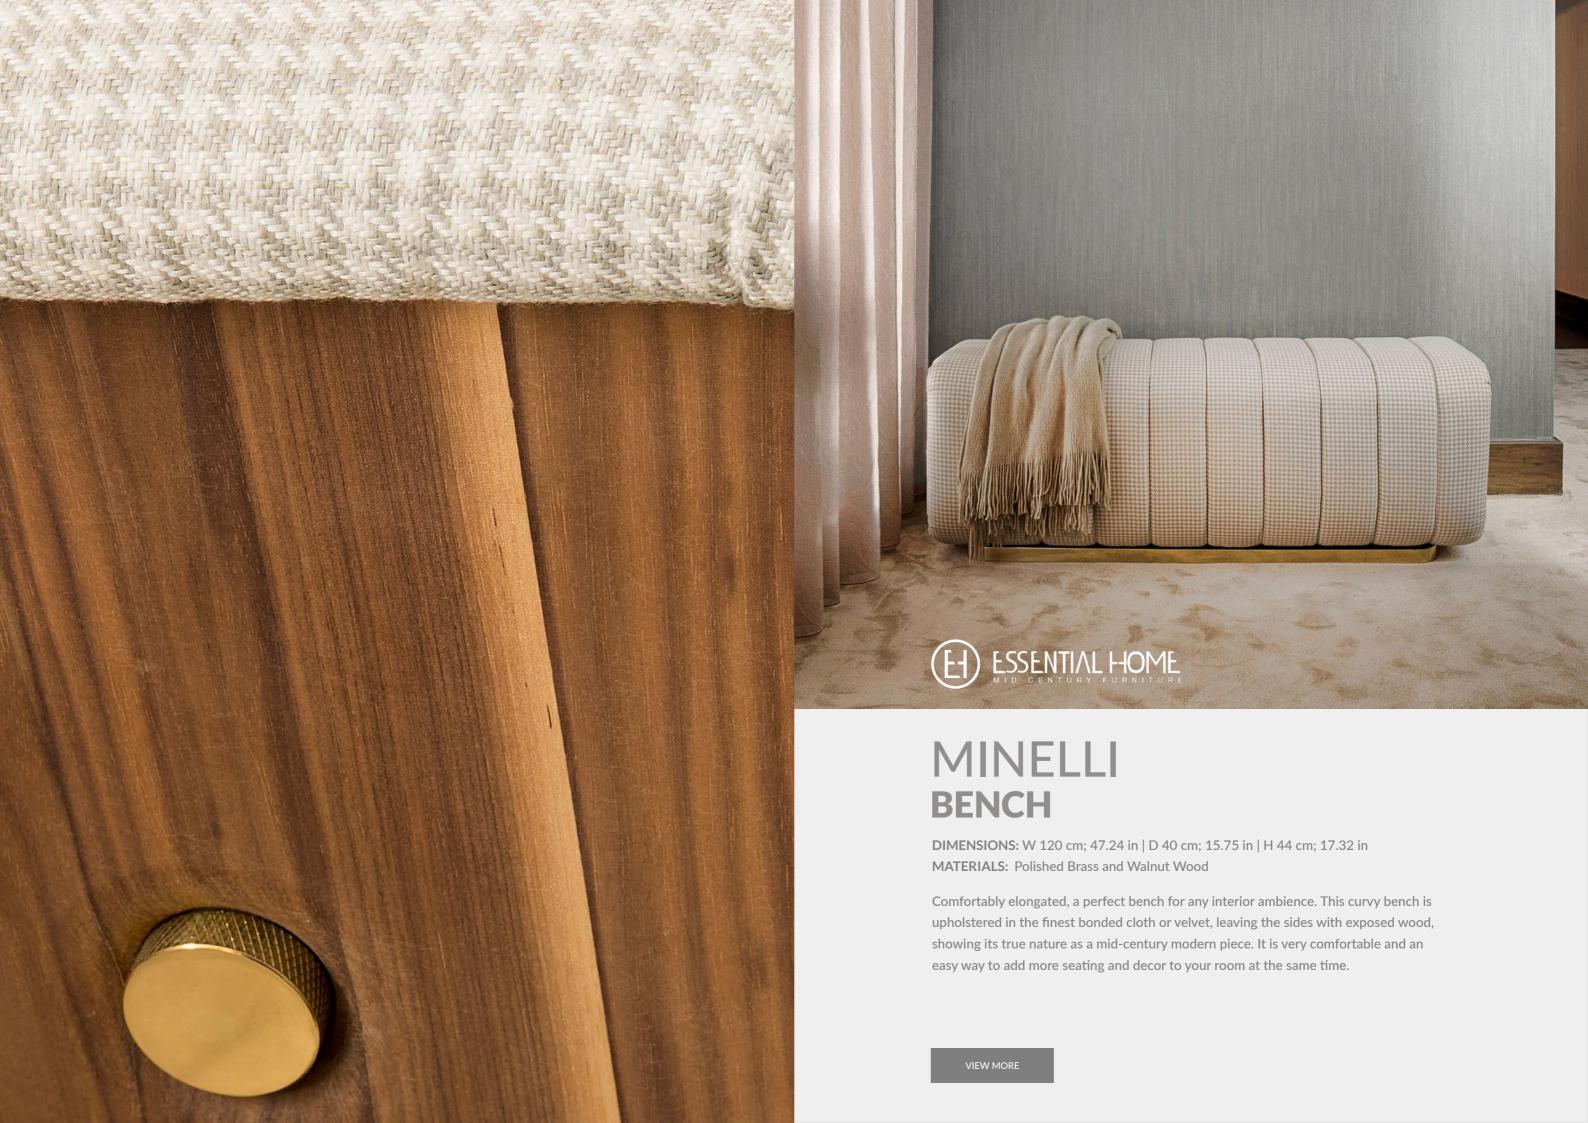

### MINELLI BEDSIDE TABLE

**DIMENSIONS:** W 65 cm; 25.59 in | D 44 cm; 17.32 in | H 55 cm; 21.65 in **MATERIALS:** Polished Brass and Walnut Wood

The curvy wood frame upholstered with textured cloth and supported by a polished golden brass base make this piece stand out for its simplicity. It contains a single drawer at the bottom, leaving half of the frame empty, which is very stylish and gives it a light presence and a sense of openness.