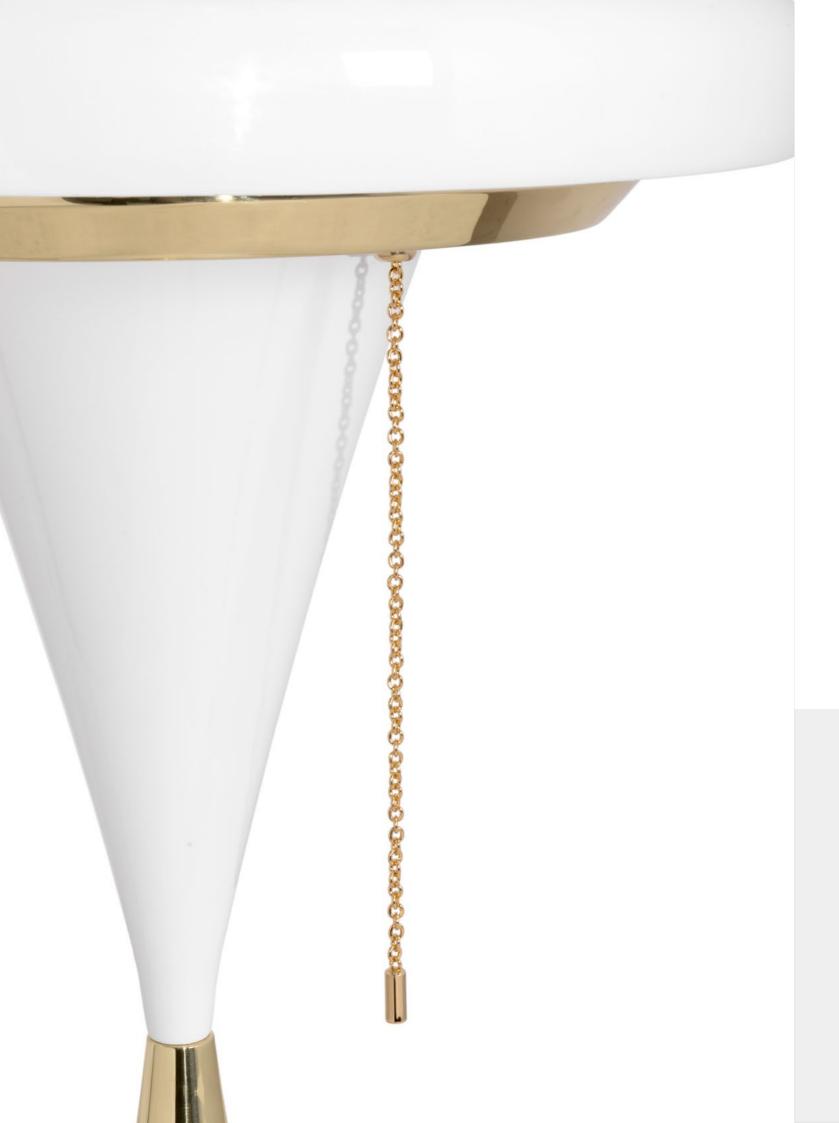

# CARTER TABLE

**DIMENSIONS:** Diam 40 cm; 15.7 in | H 50 cm; 19.6 in **MATERIALS:** Body: Brass | Shade: Aluminium, Brass | Base: Aluminium

Carter table lamp is the lighting fixture any hotel lobby is going to need. A mid-century lighting design, this iconic take on a stilnovo design has taken form of this glamorous table lamp. With a soft casting light this modern lighting fixture has all the glamour of the mid-century design iconic lines. The simple and well cut lines of this modern table lamp will fit into any luxurious decor. Handmade in brass and acrylic, this vintage modern table lamp will be the light of the room.