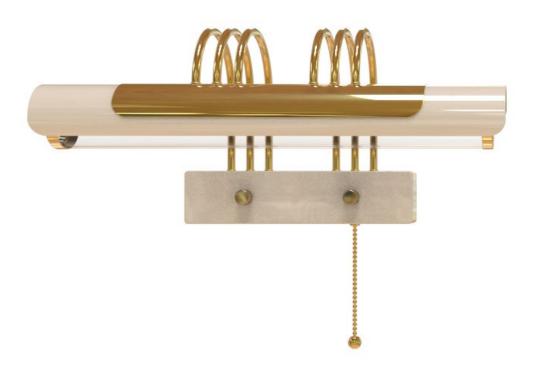

### NANCY WALL

**DIMENSIONS:** H 24.5 cm; 9.65 in | L 17.5 cm; 6.89 in | W 55 cm; 21.65 in **MATERIALS:** Body: Brass | Shade: Aluminium

Nancy wall lamp is the lighting piece that will add that extra glow to your midcentury modern house. The lamp is handmade in brass and aluminum and it has golden arcs, a typical art déco detail. You can turn on light with the mid-century pull chain, and get ready to enlighten your world and set the perfect mysterious, yet elegant ambiance. Nancy wall lamp is the right choice for a mid-century entryway décor or for the lobby of a hotel.