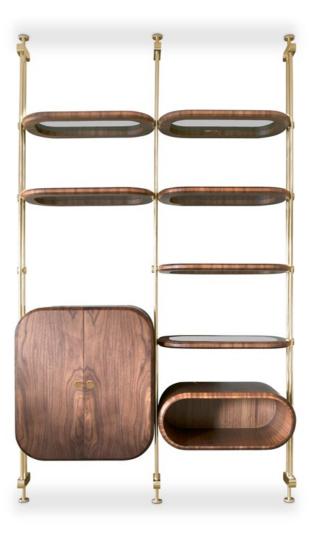

### MINELLI BOOKCASE

**DIMENSIONS:** W 144 cm; 56.69 in | D 40 cm; 15.75 in | H 258 cm; 101.57 in **MATERIALS:** Polished Brass, Varnished Walnut and Smoked Glass

Part of the Minelli family, this bookcase is perfect for any mid-century lover. It's a furniture piece that definitely calls attention in the best way, providing elegance and space with its walnut wood and smoked glass shelves, as well as a whole structure built in polished brass. Ready to be enchanted by Minelli bookcase?