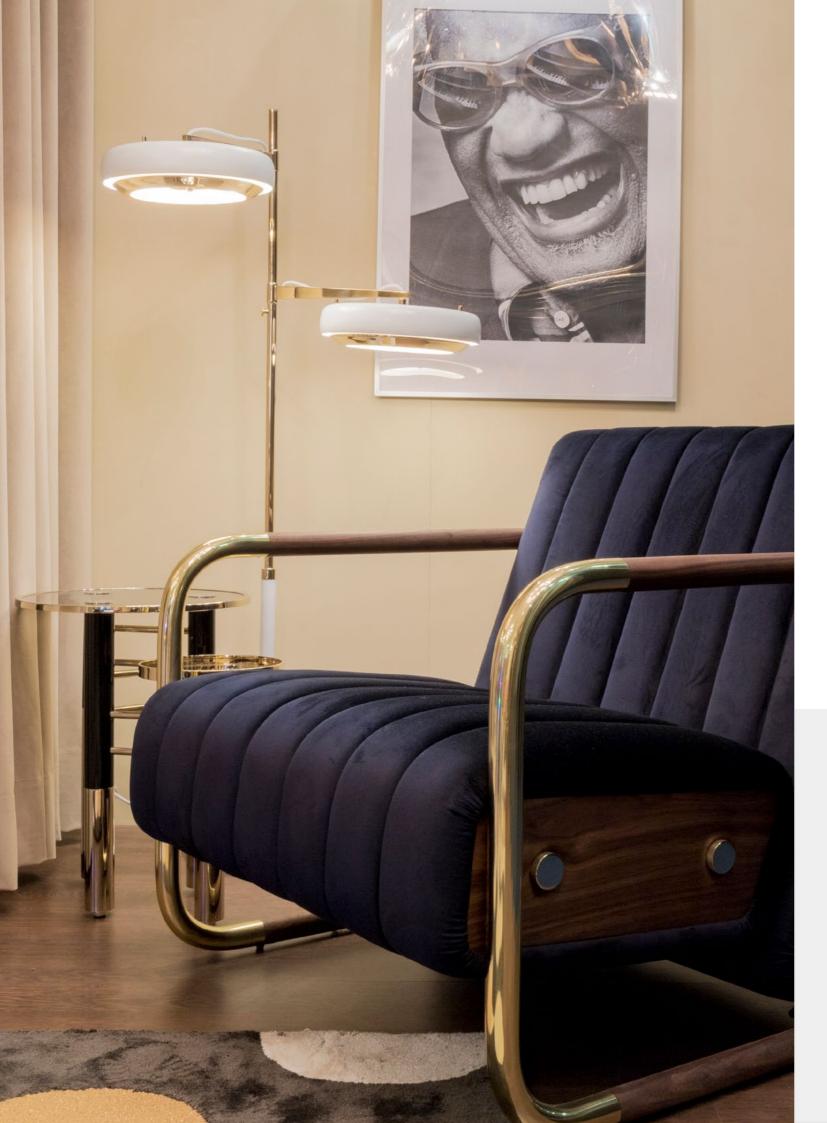

### BRANDO ARMCHAIR

**DIMENSIONS:** W 92 cm; 36.22 in | D 87cm; 34.25 in | H 88 cm; 34.65 in | Seat D 50 cm; 19.69 in | Seat H 45 cm; 17.72 in | Armrest H 75 cm; 29.53 in **MATERIALS:** Polished Brass and Varnished Walnut

Perfect for any ambience where sobriety is required, this mid-century armchair never disappoints. Displaying a classic elegant design, it is designed with comfort and discreet sophistication in mind. It features a solid wood body cushioned with the finest tufted leather upholstery and a final touch of polished brass over the sides for added luxury.