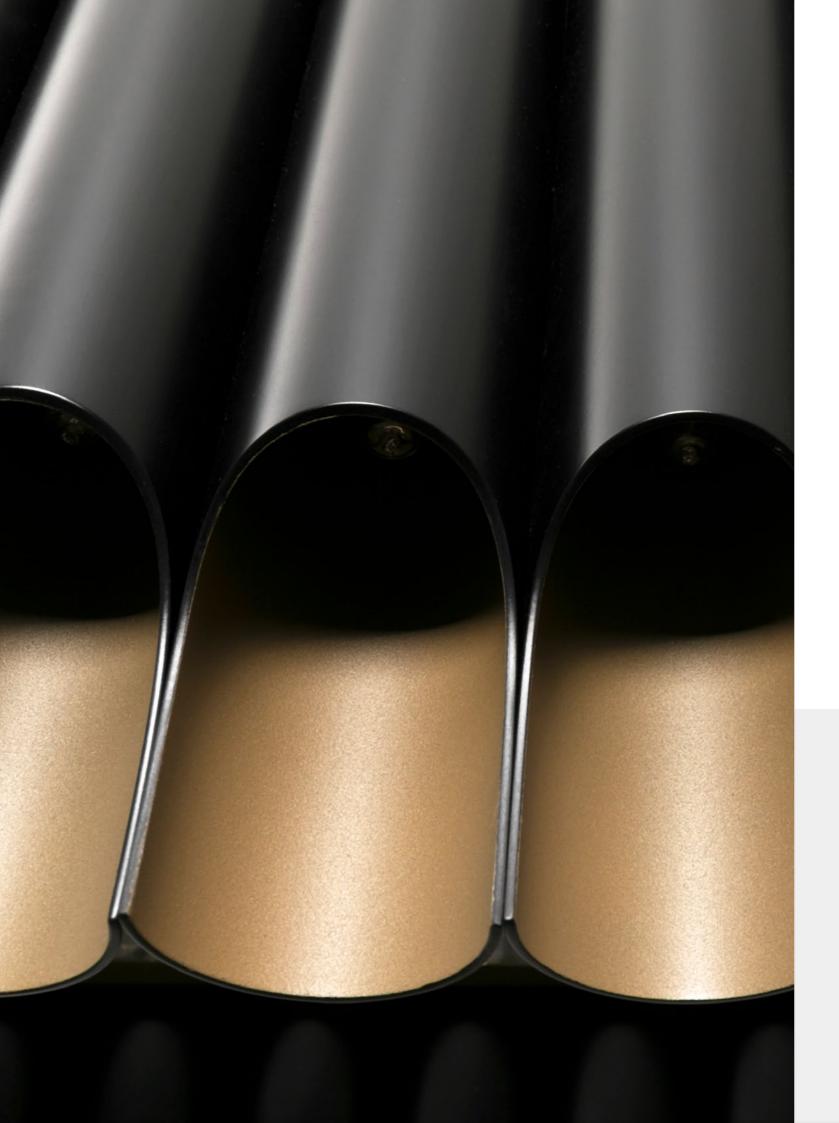

### GALLIANO SNOOKER SUSPENSION

**DIMENSIONS:** W 148 cm; 58.26 in | H 39.5 cm; 15.55 in | L 46.5 cm; 18.3 in **MATERIALS:** Body: Steel

Feel the true luxury's statement with this modern, yet minimalistic suspension lamp. Galliano Snooker has a shape inspired by a pipe of organ, and it will be the perfect acquisition for your cocktail evenings! It has a geometric design of combined pipe tubes, and when you think you saw it all, turn the lights on! The light being casted thought its pipes creates a unique and mesmerizing. Handmade in steel, the features include a nickel plated nish applied by some of the nest artisans in Portugal. This playful version of Galliano won't go unnoticed.