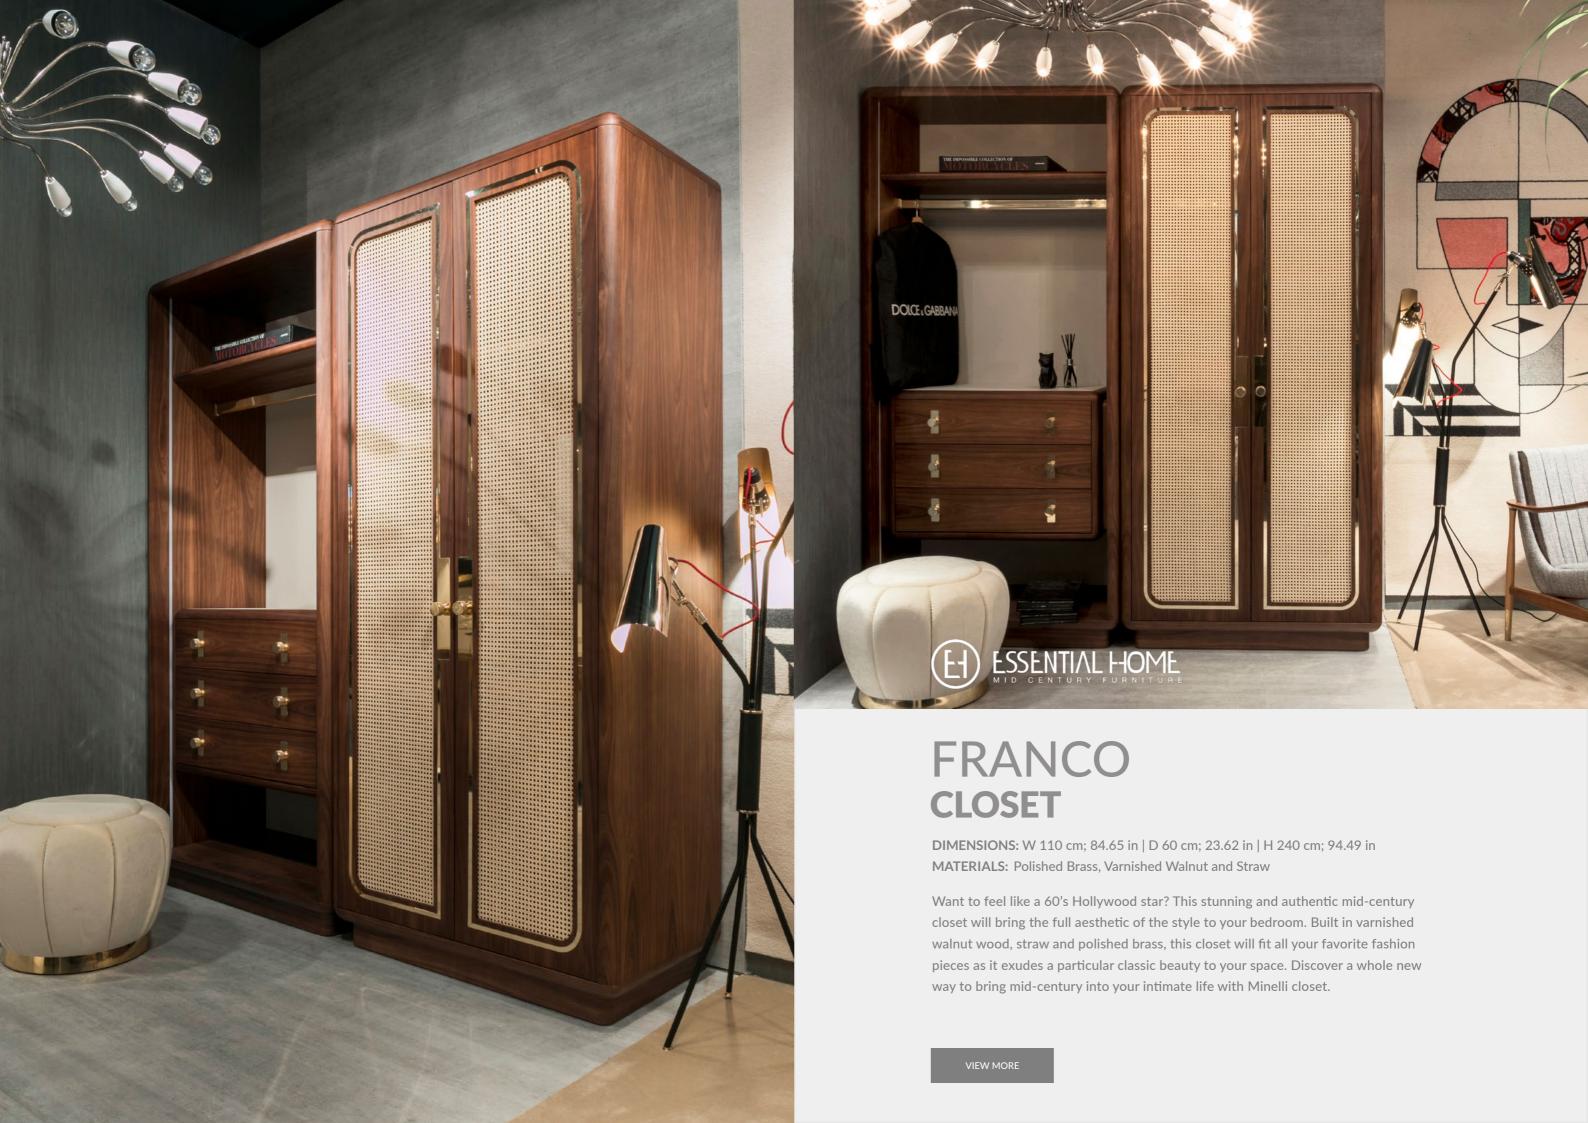

#### FRANCO TV SCREEN

**DIMENSIONS:** W 118 cm; 46.46 in | D 120 cm; 47.24 in | H 105 cm; 41.34 in **MATERIALS:** Varnished Walnut, Straw and Mirror (Magic Mirror)

Take your modern TV back in time with this retro wooden TV screen. Remember when TVs were works of art? This TV screen will perfectly encapsulate your modern television, simulating the days when TVs were works of craftsmanship and matched the furniture around them. And, of course, with a glimmer of modernity, it is supposed to be hung to a wall just like modern televisions.