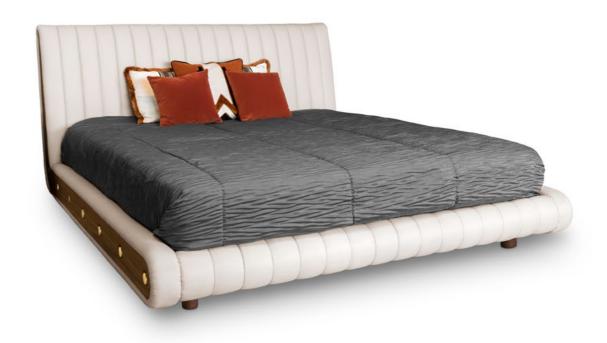

### MINELLI BED

**DIMENSIONS:** W 203 cm; 79.92 in | D 230 cm; 90.55 in | Headboard H 111 cm; 43.70 in | Height (without mattress) 280 cm; 110.24 in | Mattress W 180 cm; 70.87 in | Mattress D 200 cm; 78.74 in

MATERIALS: Polished Brass and Walnut Wood

A mid-century style bed that is perfect for a bedroom ambience that is both sober and sophisticated. This bed's body, which displays beautifully organic lines, is built out of Walnut wood and is then expertly covered by bonded velvet. Only the sides are left with exposed wood, showing this bed's true sobriety. No doubt a truly inspiring design for retro lovers who crave for lavish yet clear-headed design.