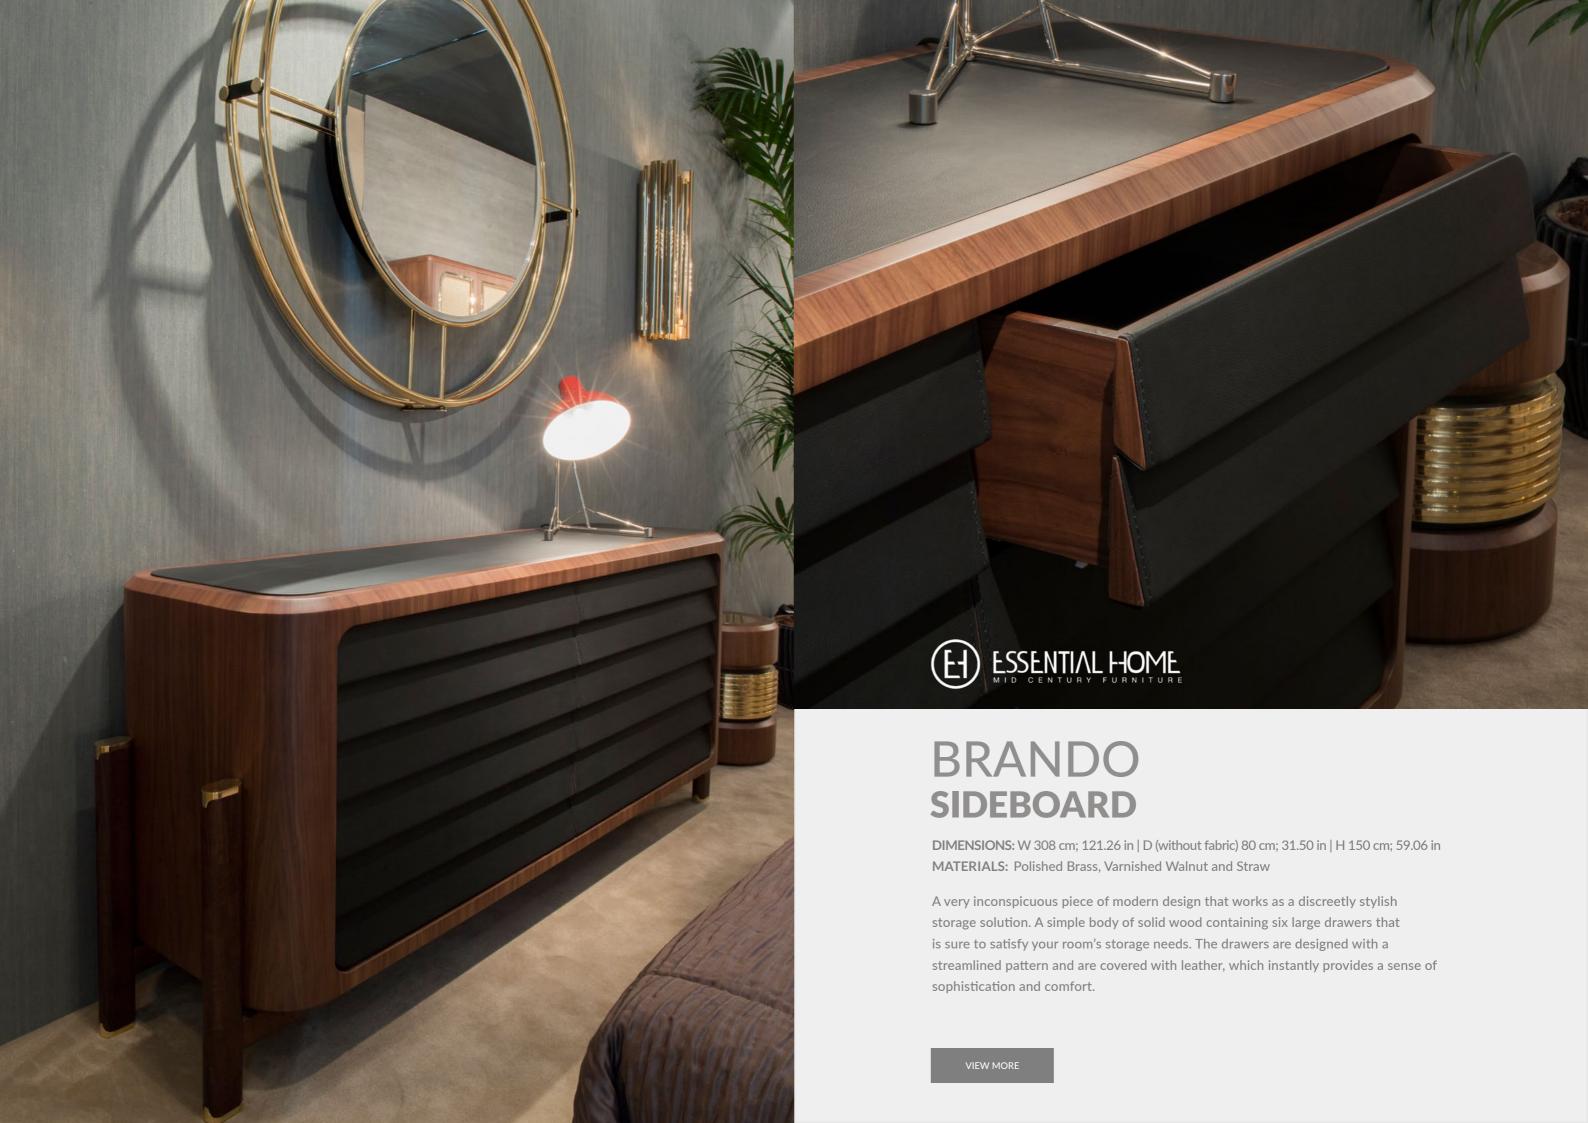

### BRANDO ARMCHAIR

**DIMENSIONS:** W 92 cm; 36.22 in | D 87cm; 34.25 in | H 88 cm; 34.65 in | Seat D 50 cm; 19.69 in | Seat H 45 cm; 17.72 in | Armrest H 75 cm; 29.53 in **MATERIALS:** Polished Brass and Varnished Walnut

Perfect for any ambience where sobriety is required, this mid-century armchair never disappoints. Displaying a classic elegant design, it is designed with comfort and discreet sophistication in mind. It features a solid wood body cushioned with the finest tufted leather upholstery and a final touch of polished brass over the sides for added luxury.