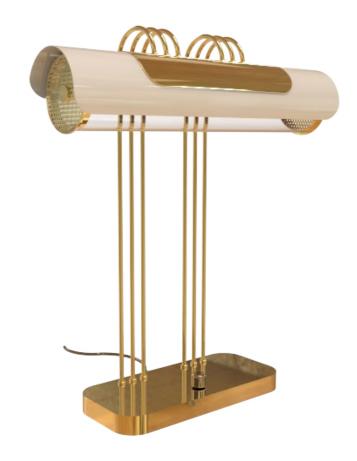

### CARTER DESK TABLE

**DIMENSIONS:** H 29.5 cm; 11.6 in | L 66.5 cm; 26.1 in | W 30 cm; 11.8 in **MATERIALS:** Body: Brass | Shade: Aluminium, Brass | Base: Aluminium

Carter desk, inspired by the icon Ron Carter is another addition to the Carter lighting family. The mid-century desk lamp has a soft casting light that will illuminate your home office design or workspace. With a stilnovo style, this mid-century desk lamp will maximize your workspace and prioritize your ambience. Perfect for a modern hotel lobby, this vintage modern desk lamp is handmade in brass, steel and aluminium with handmade detailing.