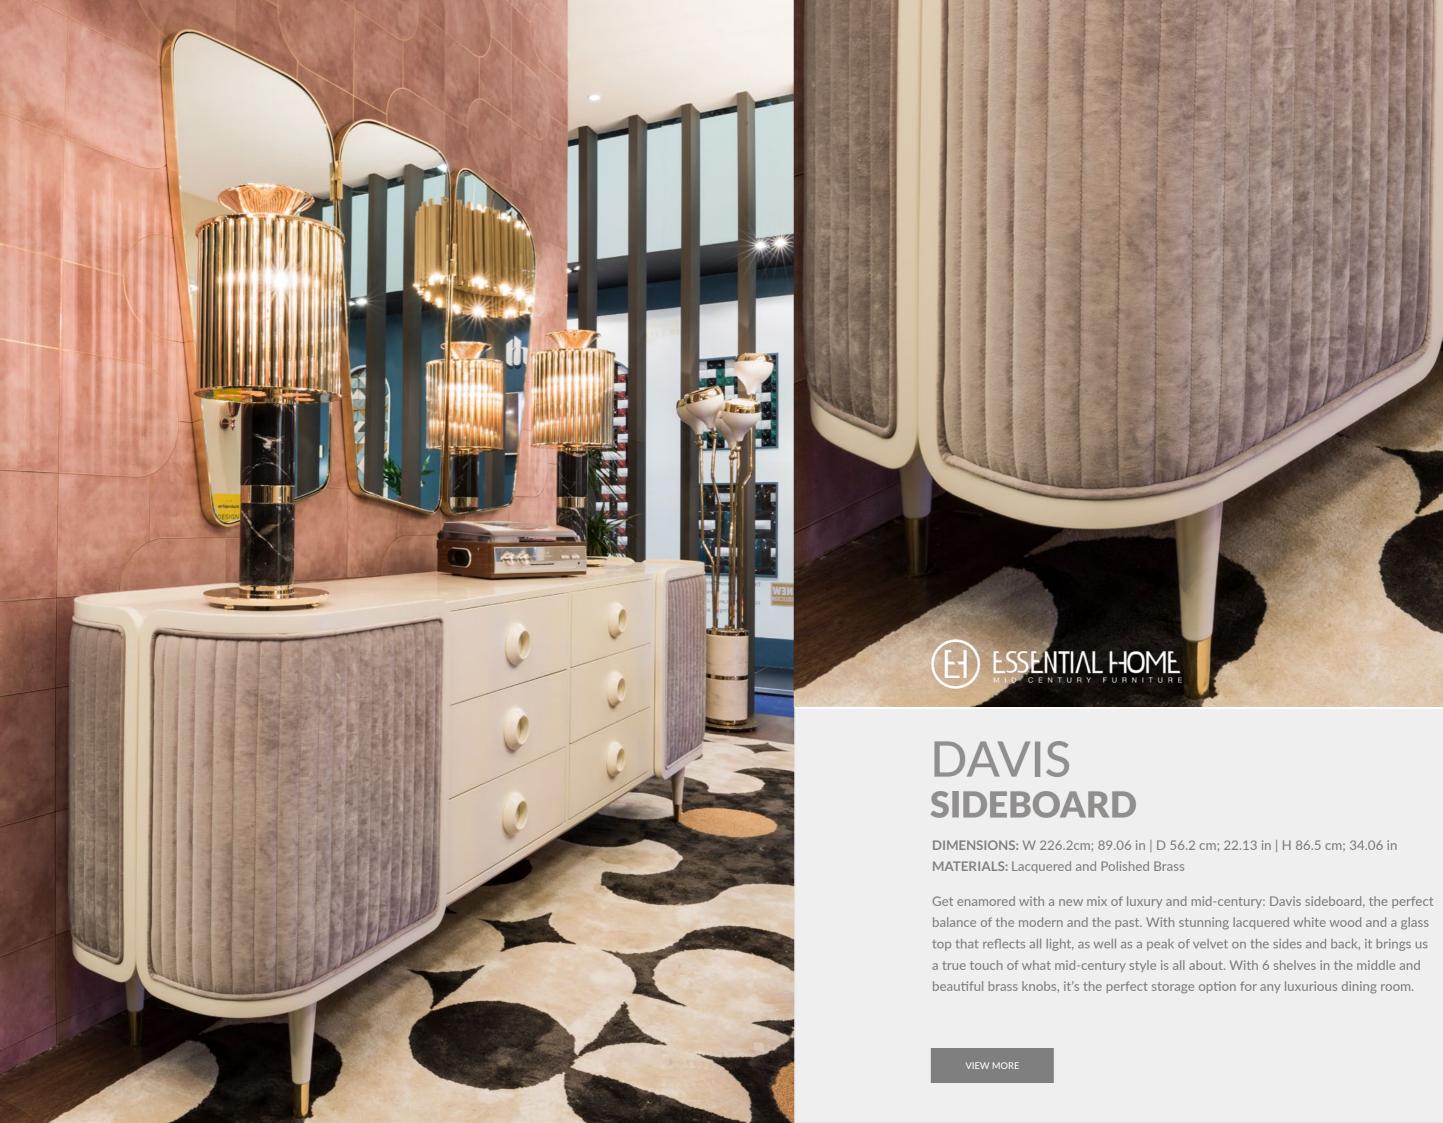

s and Varnished Walnut

Perfect for any ambience where sobriety is required, this mid-century armchair never disappoints. Displaying a classic elegant design, it is designed with comfort and discreet sophistication in mind. It features a solid wood body cushioned with the finest tufted leather upholstery and a final touch of polished brass over the sides for added luxury.







### MINELLI STOOL

**DIMENSIONS:** W 45 cm; 17.72 in | D 40 cm; 15.75 in | H 44 cm; 17.32 in **MATERIALS:** Polished Brass and Walnut Wood

A curvy and colorful stool that is practical and comfortable. It is a body of solid wood upholstered in classy velvet and wood exposed on the sides. This tiny cube with rounded edges is very comfortable and is an easy way of adding a little splash of color to your ambience.









### MINELLI ARMCHAIR

**DIMENSIONS:** W 85 cm; 33.46 in | D 99 cm; 38.98 in | H 82.2 cm; 32.36 in | Seat D 56 cm; 22.05 in | Seat H 43 cm; 16.93 in | Armrest H 64 cm; 25.20 in **MATERIALS:** Polished Brass and Walnut Wood

Minelli armchair is another addition to our upholstery collection, more classic and as stunning as ever. This one is as versatile as it is customizable, making it possible to choose its soft fabric. You'll find a beautiful velvet in its classical elegance, along with a comfortable structure in polished brass and walnut wood in this armchair that you won't resist adding to your living room or to your next contract project.





#### FRANCO TV SCREEN

**DIMENSIONS:** W 118 cm; 46.46 in | D 120 cm; 47.24 in | H 105 cm; 41.34 in **MATERIALS:** Varnished Walnut, Straw a