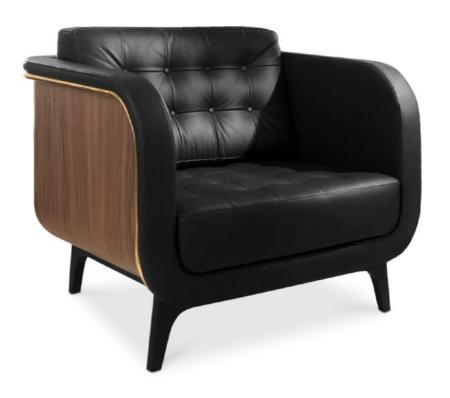

### BRANDO ARMCHAIR

**DIMENSIONS:** W 92 cm; 36.22 in | D 87cm; 34.25 in | H 88 cm; 34.65 in | Seat D 50 cm; 19.69 in | Seat H 45 cm; 17.72 in | Armrest H 75 cm; 29.53 in **MATERIALS:** Polished Brass and Varnished Walnut

Perfect for any ambience where sobriety is required, this mid-century armchair never disappoints. Displaying a classic elegant design, it is designed with comfort and discreet sophistication in mind. It features a solid wood body cushioned with the finest tufted leather upholstery and a final touch of polished brass over the sides for added luxury.