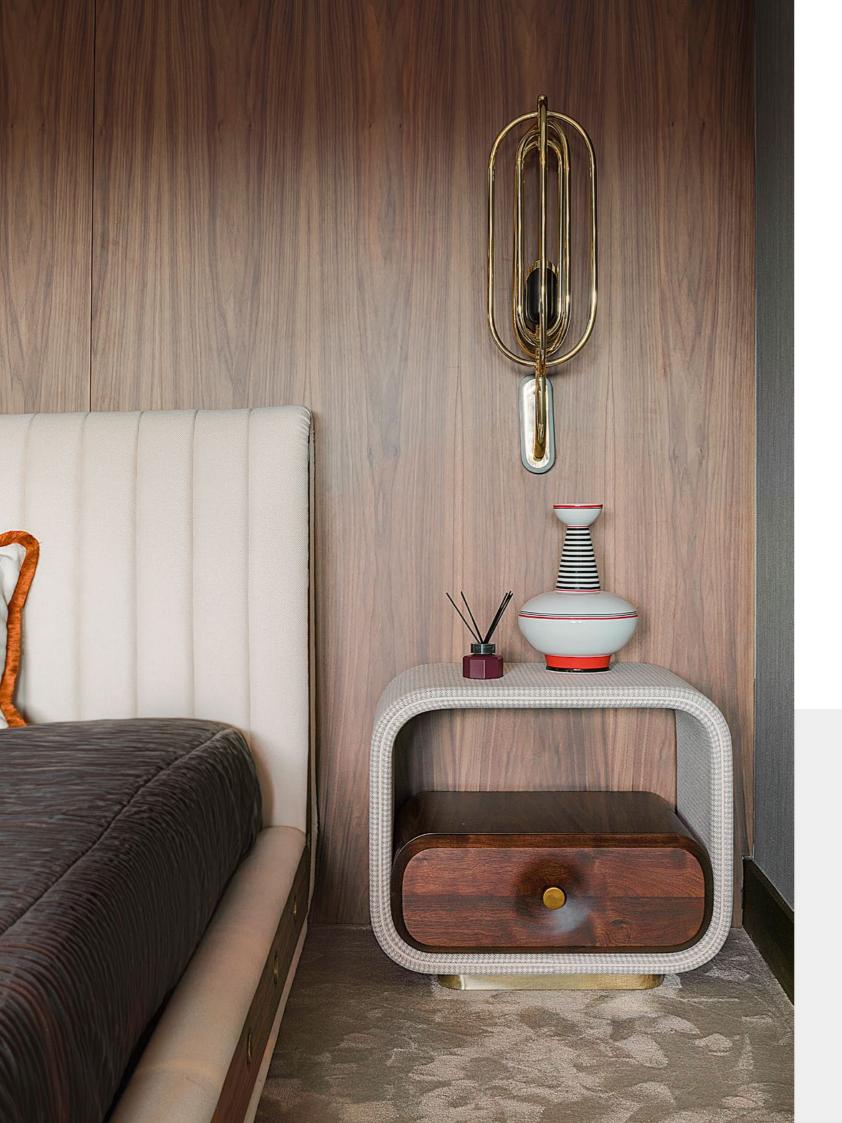

### MINELLI BEDSIDE TABLE

**DIMENSIONS:** W 65 cm; 25.59 in | D 44 cm; 17.32 in | H 55 cm; 21.65 in **MATERIALS:** Polished Brass and Walnut Wood

The curvy wood frame upholstered with textured cloth and supported by a polished golden brass base make this piece stand out for its simplicity. It contains a single drawer at the bottom, leaving half of the frame empty, which is very stylish and gives it a light presence and a sense of openness.