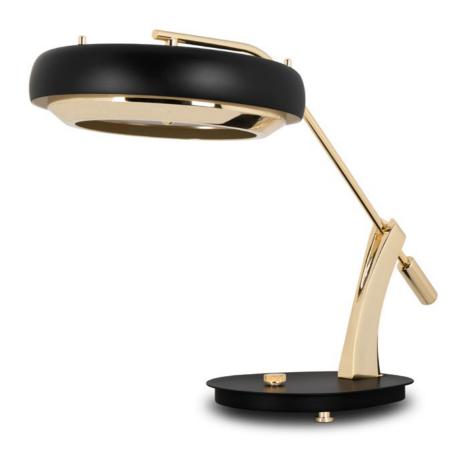

### CARTER DESK TABLE

**DIMENSIONS:** H 29.5 cm; 11.6 in | L 66.5 cm; 26.1 in | W 30 cm; 11.8 in **MATERIALS:** Body: Brass | Shade: Aluminium, Brass | Base: Aluminium

Carter desk, inspired by the icon Ron Carter is another addition to the Carter lighting family. The mid-century desk lamp has a soft casting light that will illuminate your home office design or workspace. With a stilnovo style, this mid-century desk lamp will maximize your workspace and prioritize your ambience. Perfect for a modern hotel lobby, this vintage modern desk lamp is handmade in brass, steel and aluminium with handmade detailing.