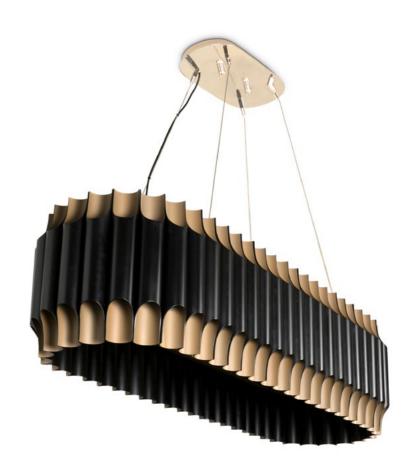

### GALLIANO SNOOKER SUSPENSION

**DIMENSIONS:** W 148 cm; 58.26 in | H 39.5 cm; 15.55 in | L 46.5 cm; 18.3 in **MATERIALS:** Body: Steel

Feel the true luxury's statement with this modern, yet minimalistic suspension lamp. Galliano Snooker has a shape inspired by a pipe of organ, and it will be the perfect acquisition for your cocktail evenings! It has a geometric design of combined pipe tubes, and when you think you saw it all, turn the lights on! The light being casted thought its pipes creates a unique and mesmerizing. Handmade in steel, the features include a nickel plated nish applied by some of the nest artisans in Portugal. This playful version of Galliano won't go unnoticed.