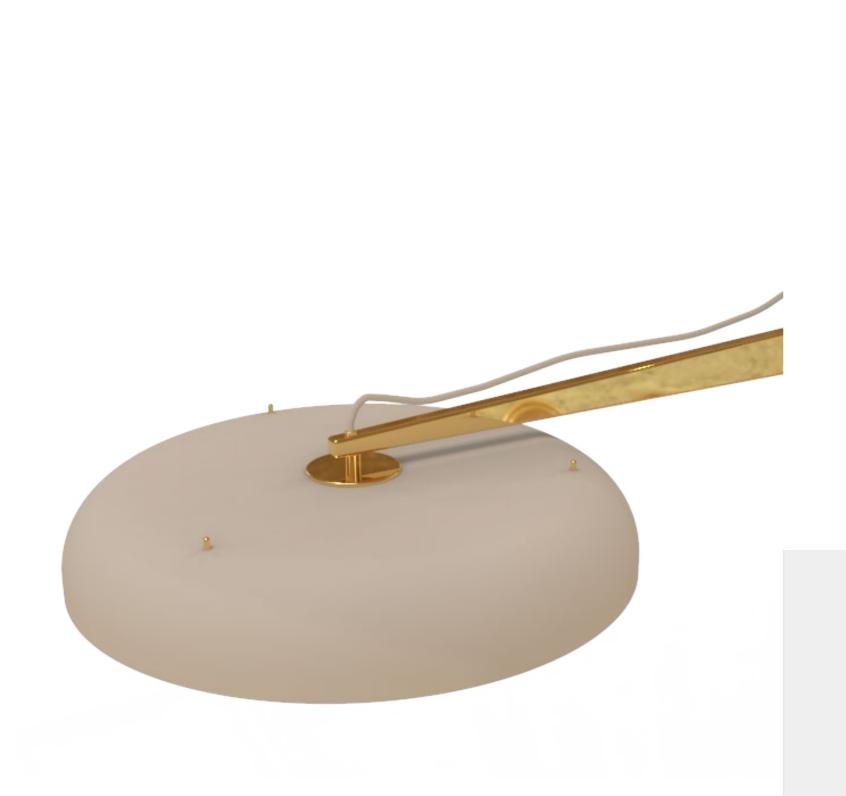

## CARTER FLOOR

**DIMENSIONS:** H 162 cm; 63.7 in | Diam 60 cm; 22.6 in **MATERIALS:** Body: Brass | Shade: Aluminium

Carter floor lamp is the lighting piece your modern home decor has been looking for. Inspired by the discoveries of the universe, Carter modern lamp has all the details to be a memorable lighting piece. This bespoke design is handmade in brass, and it has two shades with a soft casting light that will transform any residential or hospitality project! Create the perfect ambiance with this mid-century modern lighting.