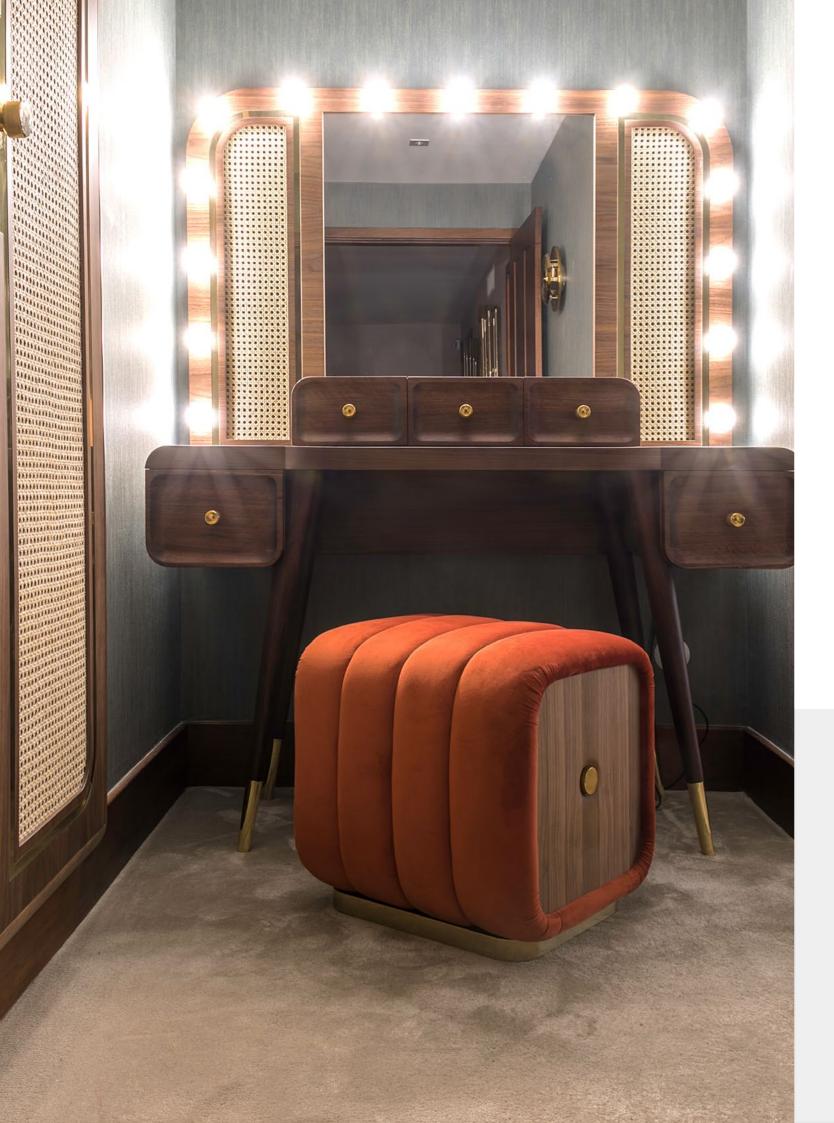

## MINELLI STOOL

**DIMENSIONS:** W 45 cm; 17.72 in | D 40 cm; 15.75 in | H 44 cm; 17.32 in **MATERIALS:** Polished Brass and Walnut Wood

A curvy and colorful stool that is practical and comfortable. It is a body of solid wood upholstered in classy velvet and wood exposed on the sides. This tiny cube with rounded edges is very comfortable and is an easy way of adding a little splash of color to your ambience.