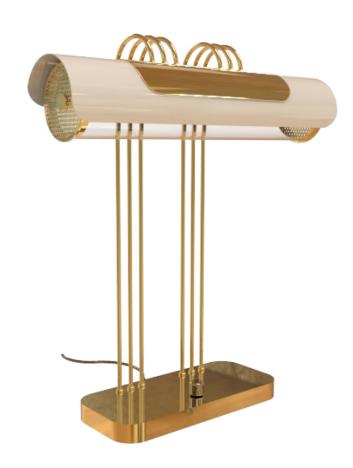

### CARTER DESK TABLE

**DIMENSIONS:** H 29.5 cm; 11.6 in | L 66.5 cm; 26.1 in | W 30 cm; 11.8 in **MATERIALS:** Body: Brass | Shade: Aluminium, Brass | Base: Aluminium

Carter desk, inspired by the icon Ron Carter is another addition to the Carter lighting family. The mid-century desk lamp has a soft casting light that will illuminate your home office design or workspace. With a stilnovo style, this mid-century desk lamp will maximize your workspace and prioritize your ambience. Perfect for a modern hotel lobby, this vintage modern desk lamp is handmade in brass, steel and aluminium with handmade detailing.