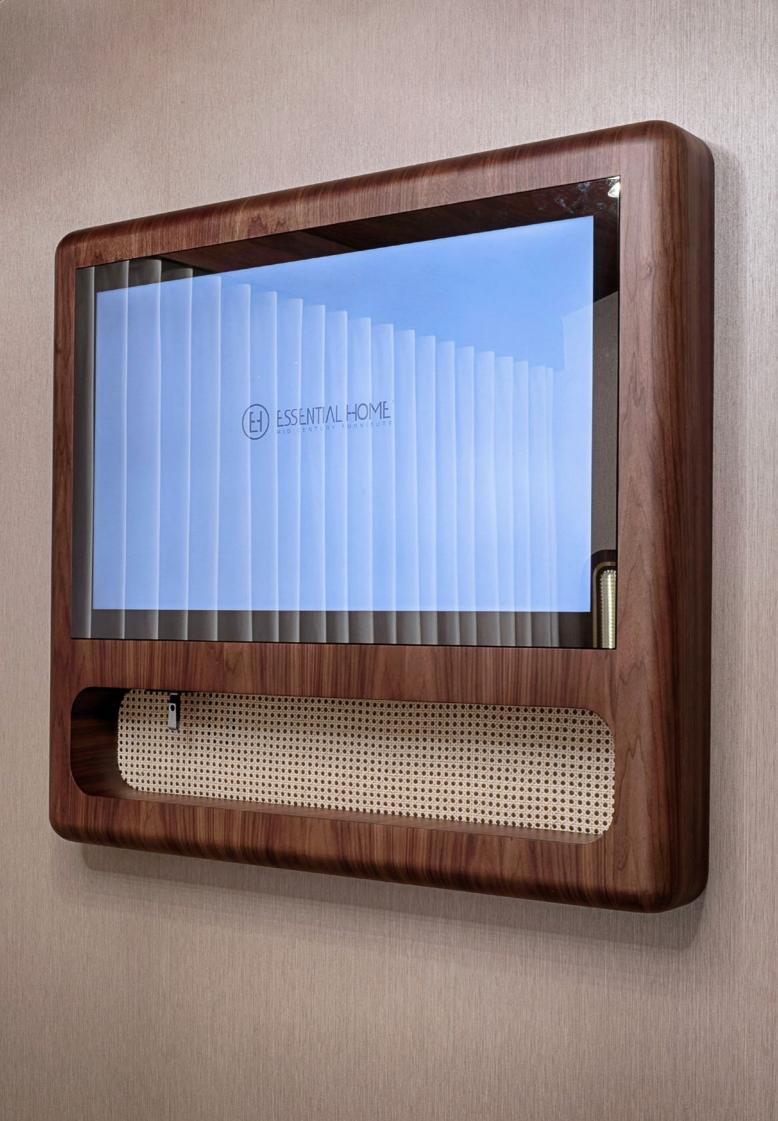

### FRANCO TV MIRROR

**DIMENSIONS:** W 118 cm; 46.46 in | D 120 cm; 47.24 in | H 105 cm; 41.34 in **MATERIALS:** Varnished Walnut, Straw and Mirror (Magic Mirror)

Take your modern TV back in time with this retro wooden TV screen. Remember when TVs were works of art? This TV screen will perfectly encapsulate your modern television, simulating the days when TVs were works of craftsmanship and matched the furniture around them. And, of course, with a glimmer of modernity, it is supposed to be hung to a wall just like modern televisions.