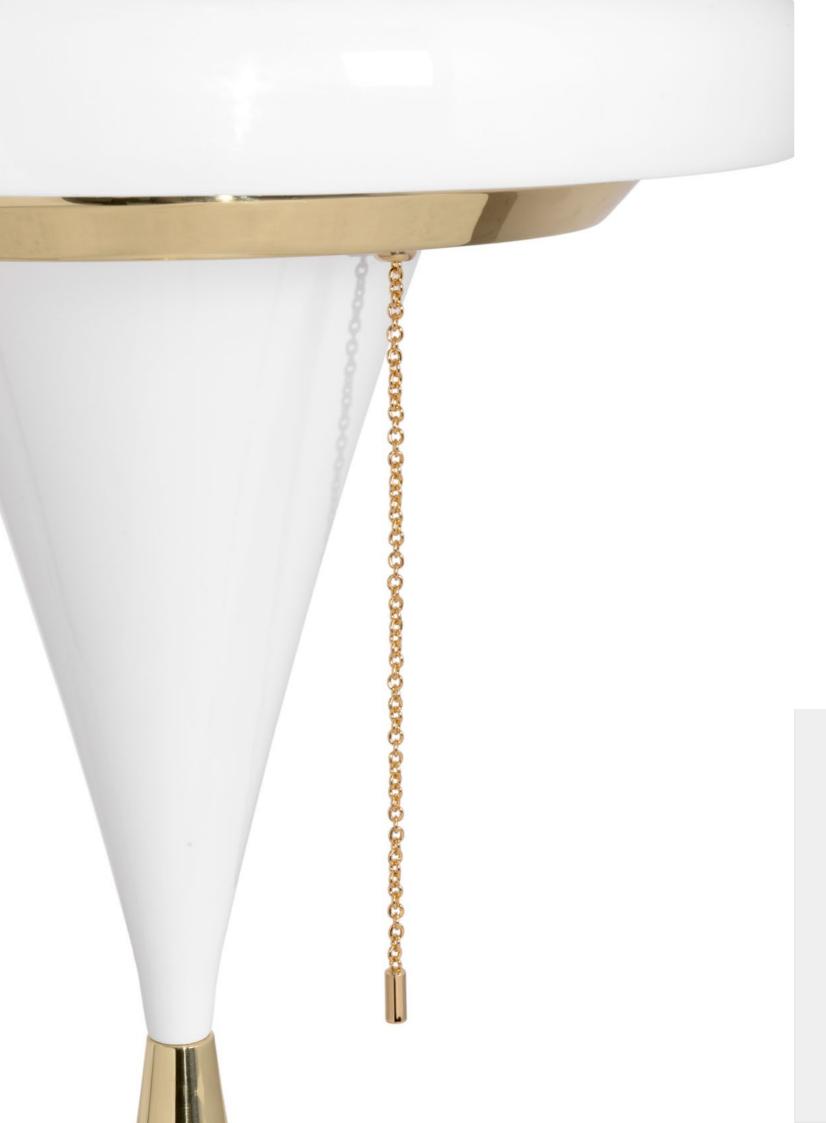

#### NANCY WALL

**DIMENSIONS:** H 24.5 cm; 9.65 in | L 17.5 cm; 6.89 in | W 55 cm; 21.65 in **MATERIALS:** Body: Brass | Shade: Aluminium

Nancy wall lamp is the lighting piece that will add that extra glow to your midcentury modern house. The lamp is handmade in brass and aluminum and it has golden arcs, a typical art déco detail. You can turn on light with the mid-century pull chain, and get ready to enlighten your world and set the perfect mysterious, yet elegant ambiance. Nancy wall lamp is the right choice for a mid-century entryway décor or for the lobby of a hotel.