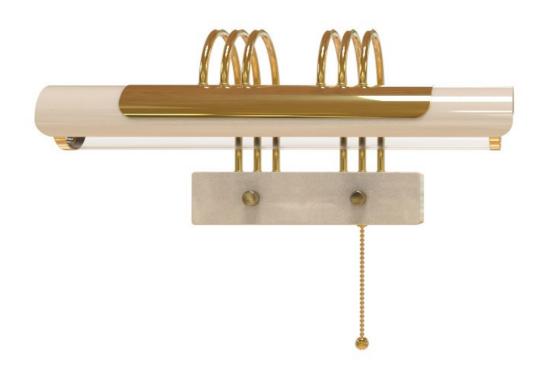

#### NANCY WALL

**DIMENSIONS:** H 24.5 cm; 9.65 in | L 17.5 cm; 6.89 in | W 55 cm; 21.65 in **MATERIALS:** Body: Brass | Shade: Aluminium

Nancy wall lamp is the lighting piece that will add that extra glow to your midcentury modern house. The lamp is handmade in brass and aluminum and it has golden arcs, a typical art déco detail. You can turn on light with the mid-century pull chain, and get ready to enlighten your world and set the perfect mysterious, yet elegant ambiance. Nancy wall lamp is the right choice for a mid-century entryway décor or for the lobby of a hotel.