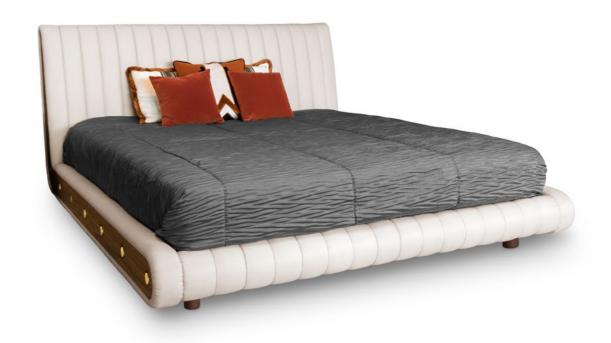

### MINELLI BED

**DIMENSIONS:** W 203 cm; 79.92 in | D 230 cm; 90.55 in | Headboard H 111 cm; 43.70 in | Height (without mattress) 280 cm; 110.24 in | Mattress W 180 cm; 70.87 in | Mattress D 200 cm; 78.74 in

MATERIALS: Polished Brass and Walnut Wood

A mid-century style bed that is perfect for a bedroom ambience that is both sober and sophisticated. This bed's body, which displays beautifully organic lines, is built out of XXX wood and is then expertly covered by bonded velvet. Only the sides are left with exposed wood, showing this bed's true sobriety. No doubt a truly inspiring design for retro lovers who crave for lavish yet clear-headed design.