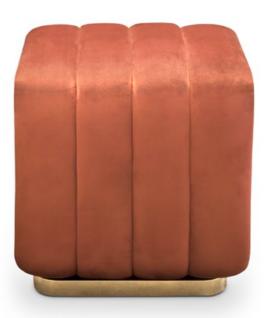

## MINELLI STOOL

**DIMENSIONS:** W 45 cm; 17.72 in | D 40 cm; 15.75 in | H 44 cm; 17.32 in **MATERIALS:** Polished Brass and Walnut Wood

A curvy and colorful stool that is practical and comfortable. It is a body of solid wood upholstered in classy velvet and wood exposed on the sides. This tiny cube with rounded edges is very comfortable and is an easy way of adding a little splash of color to your ambience.