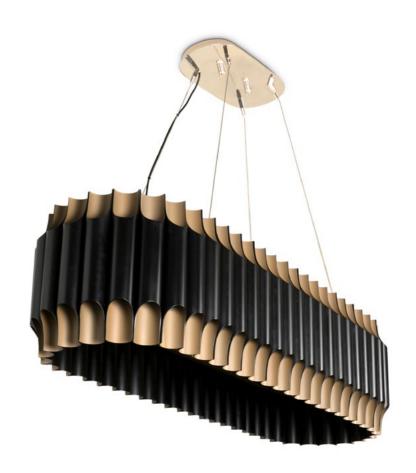

# GALLIANO SNOOKER SUSPENSION

**DIMENSIONS:** W 148 cm; 58.26 in | H 39.5 cm; 15.55 in | L 46.5 cm; 18.3 in **MATERIALS:** Body: Steel

Feel the true luxury's statement with this modern, yet minimalistic suspension lamp. Galliano Snooker has a shape inspired by a pipe of organ, and it will be the perfect acquisition for your cocktail evenings! It has a geometric design of combined pipe tubes, and when you think you saw it all, turn the lights on! The light being casted thought its pipes creates a unique and mesmerizing. Handmade in steel, the features include a nickel plated nish applied by some of the nest artisans in Portugal. This playful version of Galliano won't go unnoticed.