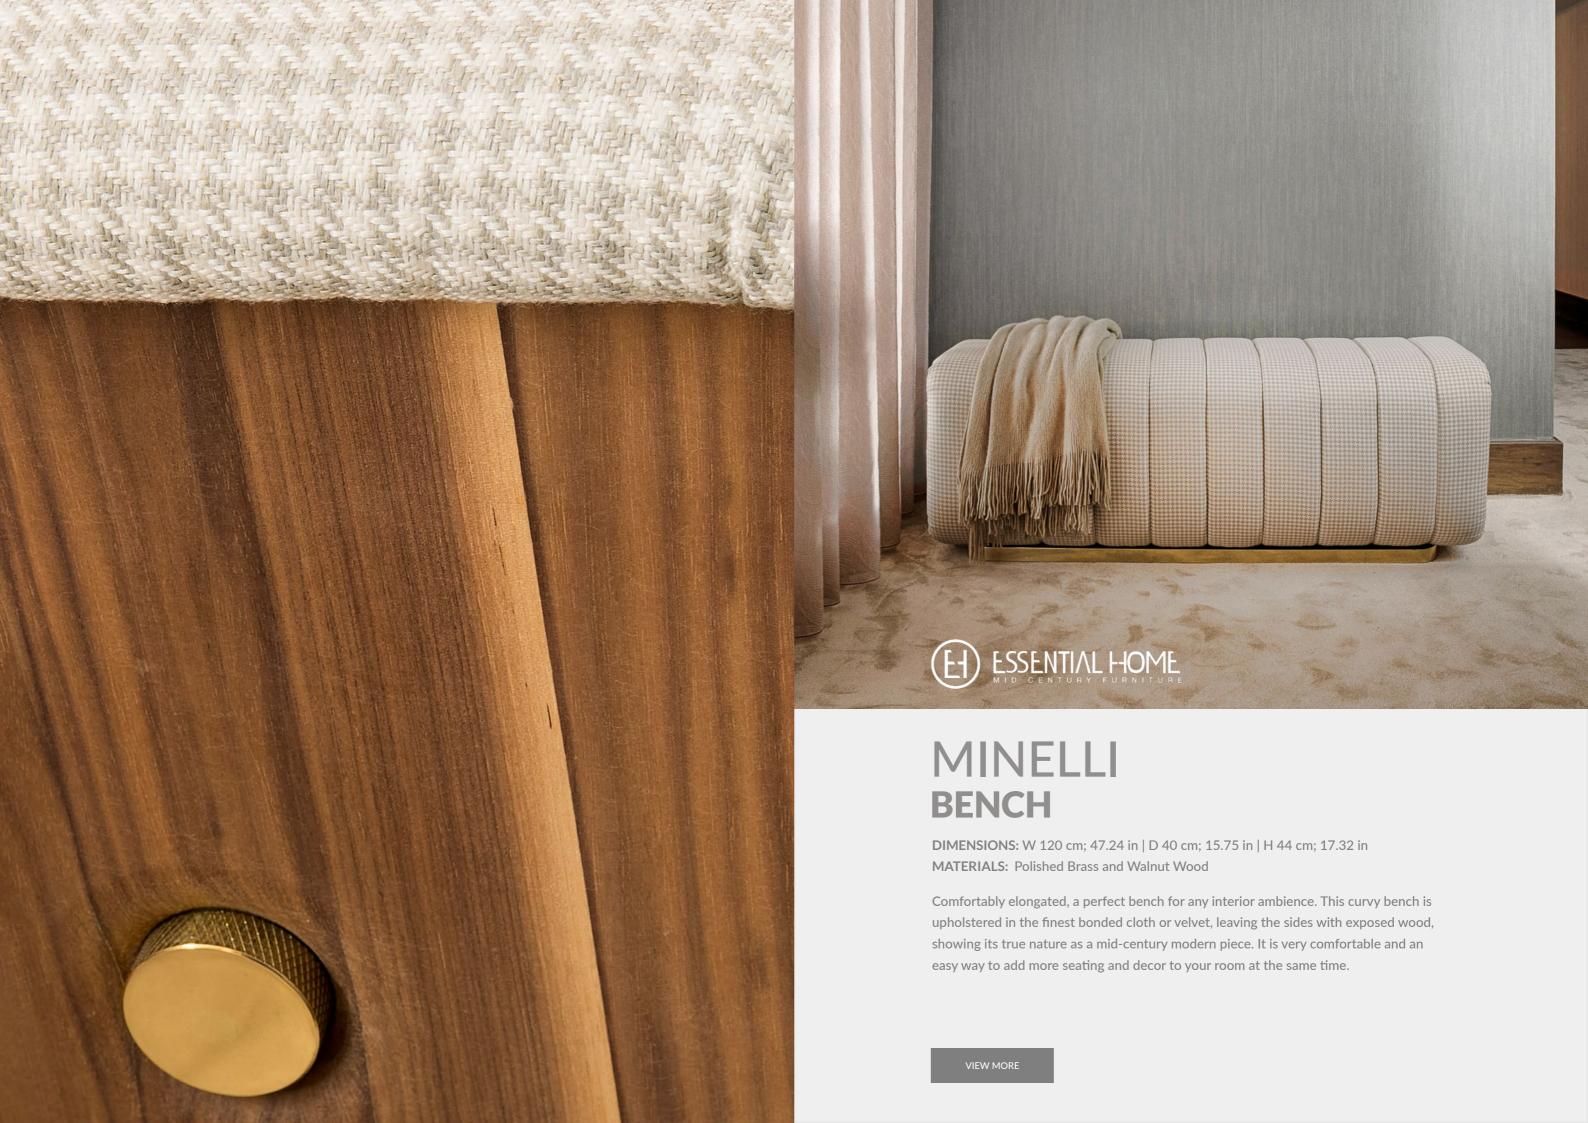

## MINELLI BEDSIDE TABLE

**DIMENSIONS:** W 65 cm; 25.59 in | D 44 cm; 17.32 in | H 55 cm; 21.65 in **MATERIALS:** Polished Brass and Walnut Wood

The curvy wood frame upholstered with textured cloth and supported by a polished golden brass base make this piece stand out for its simplicity. It contains a single drawer at the bottom, leaving half of the frame empty, which is very stylish and gives it a light presence and a sense of openness.