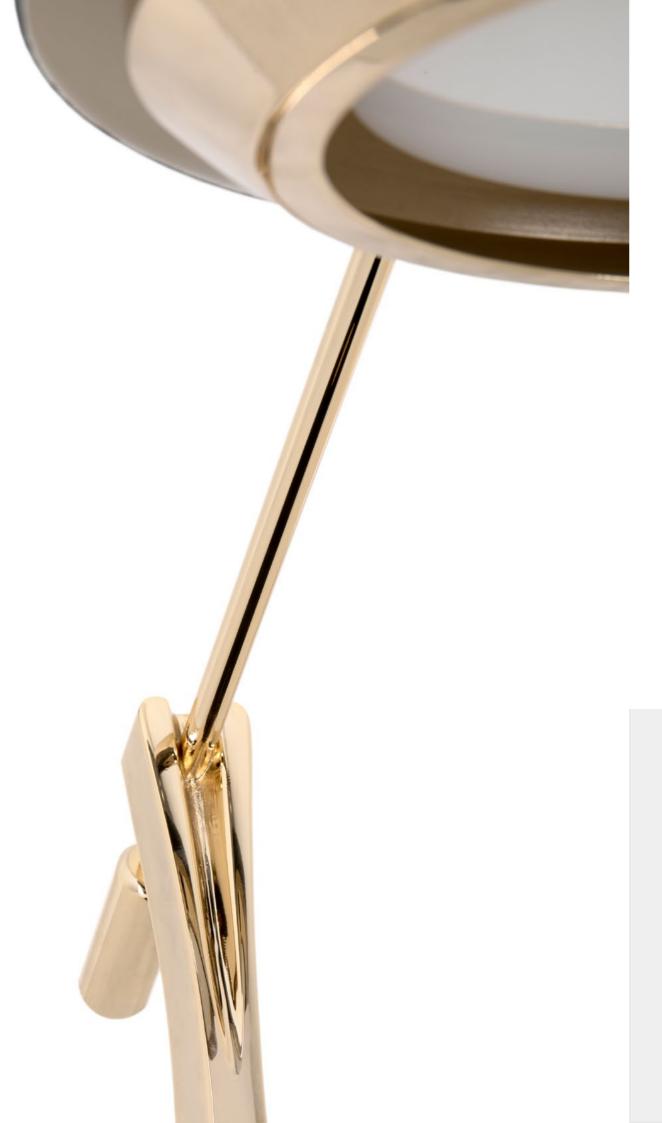

### CARTER DESK TABLE

**DIMENSIONS:** H 29.5 cm; 11.6 in | L 66.5 cm; 26.1 in | W 30 cm; 11.8 in **MATERIALS:** Body: Brass | Shade: Aluminium, Brass | Base: Aluminium

Carter desk, inspired by the icon Ron Carter is another addition to the Carter lighting family. The mid-century desk lamp has a soft casting light that will illuminate your home office design or workspace. With a stilnovo style, this mid-century desk lamp will maximize your workspace and prioritize your ambience. Perfect for a modern hotel lobby, this vintage modern desk lamp is handmade in brass, steel and aluminium with handmade detailing.

## CARTER TABLE

**DIMENSIONS:** Diam 40 cm; 15.7 in | H 50 cm; 19.6 in **MATERIALS:** Body: Brass | Shade: Aluminium, Brass | Base: Aluminium

Carter table lamp is the lighting fixture any hotel lobby is going to need. A mid-century lighting design, this iconic take on a stilnovo design has taken form of this glamorous table lamp. With a soft casting light this modern lighting fixture has all the glamour of the mid-century design iconic lines. The simple and well cut lines of this modern table lamp will fit into any luxurious decor. Handmade in brass and acrylic, this vintage modern table lamp will be the light of the room.