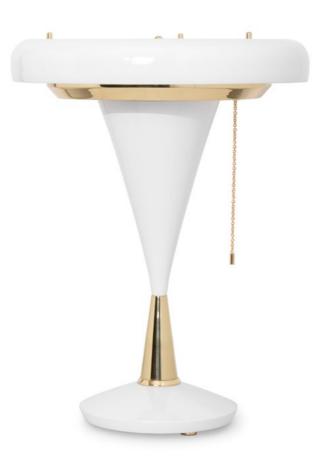

### NANCY TABLE

**DIMENSIONS:** H 15.5 cm; 6.1 in | L 40 cm; 15.7 in | W 47 cm; 18.5 in **MATERIALS:** Body: Brass | Shade: Aluminium

Nancy table lamp is an art déco lighting fixture that will provide the right amount of life to your house décor and life! This lamp, inspired by the classics of the golden era, is handmade in brass and aluminum by talented artisans that still use ancient techniques to produce this master piece. Nancy Table Lamp will be the right choice for your midcentuyr office décor of hotel living room.