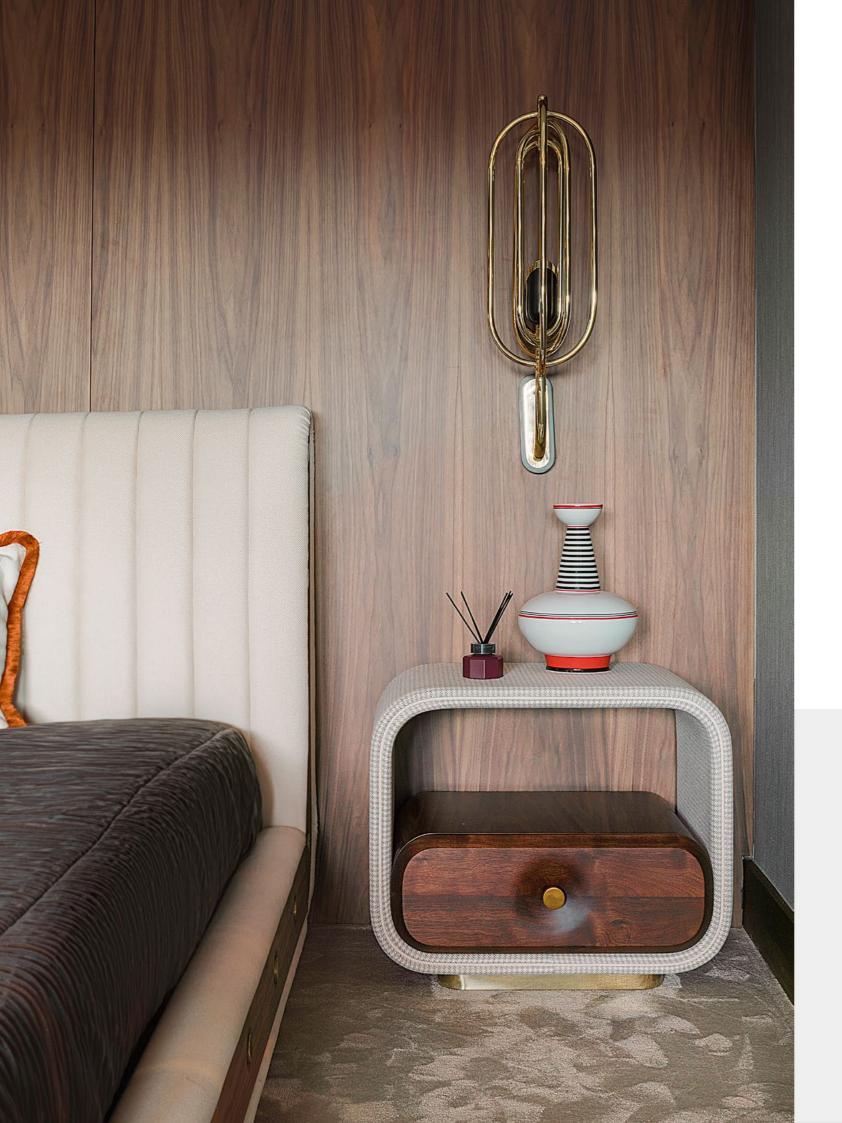

## MINELLI BEDSIDE TABLE

**DIMENSIONS:** W 65 cm; 25.59 in | D 44 cm; 17.32 in | H 55 cm; 21.65 in **MATERIALS:** Polished Brass and Walnut Wood

The curvy wood frame upholstered with textured cloth and supported by a polished golden brass base make this piece stand out for its simplicity. It contains a single drawer at the bottom, leaving half of the frame empty, which is very stylish and gives it a light presence and a sense of openness.