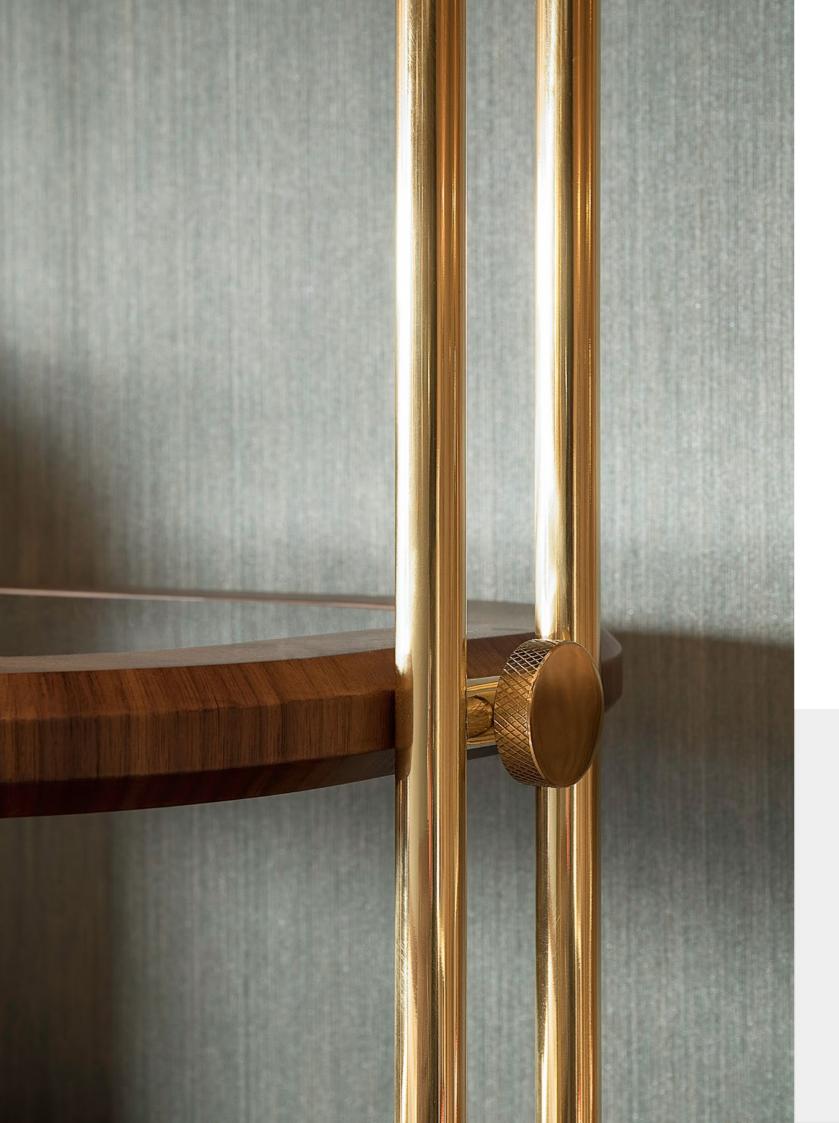

## MINELLI BOOKCASE

**DIMENSIONS:** W 144 cm; 56.69 in | D 40 cm; 15.75 in | H 258 cm; 101.57 in **MATERIALS:** Polished Brass, Varnished Walnut and Smoked Glass

Part of the Minelli family, this bookcase is perfect for any mid-century lover. It's a furniture piece that definitely calls attention in the best way, providing elegance and space with its walnut wood and smoked glass shelves, as well as a whole structure built in polished brass. Ready to be enchanted by Minelli bookcase?