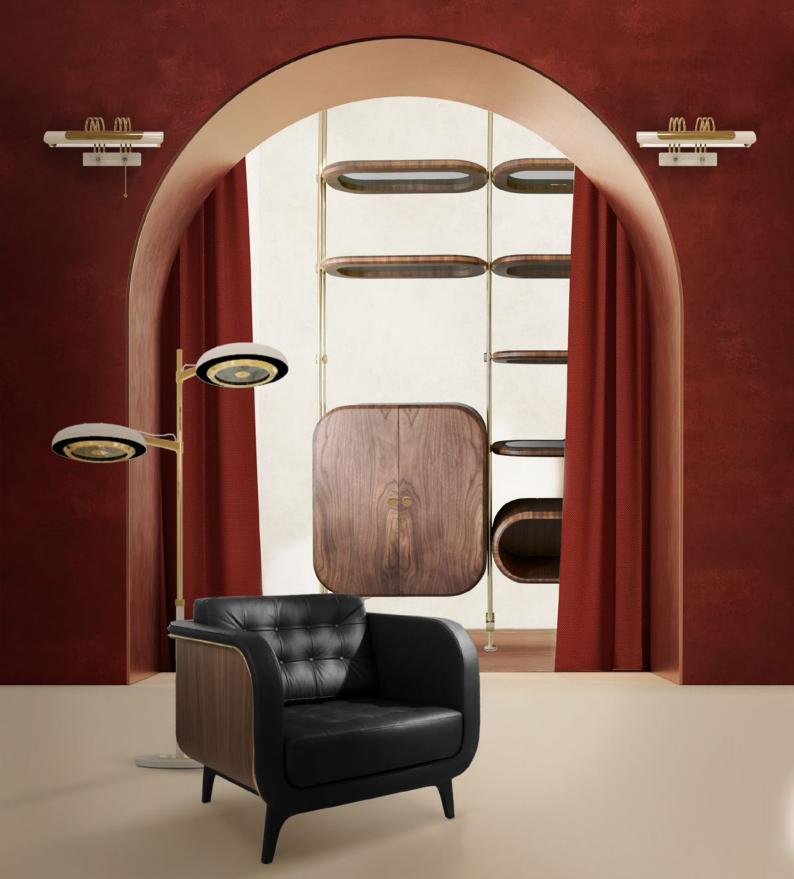

## BRANDO ARMCHAIR

**DIMENSIONS:** W 92 cm; 36.22 in | D 87cm; 34.25 in | H 88 cm; 34.65 in | Seat D 50 cm; 19.69 in | Seat H 45 cm; 17.72 in | Armrest H 75 cm; 29.53 in **MATERIALS:** Polished Brass and Varnished Walnut

Perfect for any ambience where sobriety is required, this mid-century armchair never disappoints. Displaying a classic elegant design, it is designed with comfort and discreet sophistication in mind. It features a solid wood body cushioned with the finest tufted leather upholstery and a final touch of polished brass over the sides for added luxury.