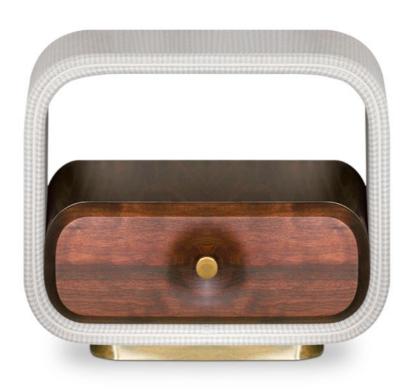

## MINELLI BEDSIDE TABLE

**DIMENSIONS:** W 65 cm; 25.59 in | D 44 cm; 17.32 in | H 55 cm; 21.65 in **MATERIALS:** Polished Brass and Walnut Wood

The curvy wood frame upholstered with textured cloth and supported by a polished golden brass base make this piece stand out for its simplicity. It contains a single drawer at the bottom, leaving half of the frame empty, which is very stylish and gives it a light presence and a sense of openness.