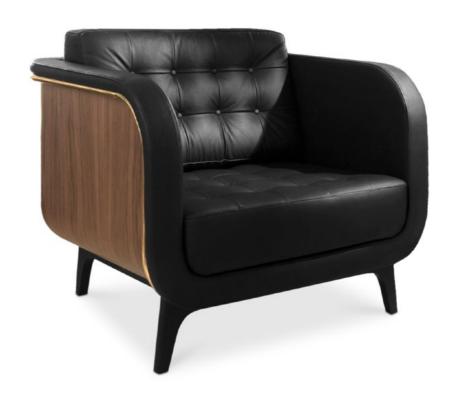

## BRANDO ARMCHAIR

**DIMENSIONS:** W 92 cm; 36.22 in | D 87cm; 34.25 in | H 88 cm; 34.65 in | Seat D 50 cm; 19.69 in | Seat H 45 cm; 17.72 in | Armrest H 75 cm; 29.53 in **MATERIALS:** Polished Brass and Varnished Walnut

Perfect for any ambience where sobriety is required, this mid-century armchair never disappoints. Displaying a classic elegant design, it is designed with comfort and discreet sophistication in mind. It features a solid wood body cushioned with the finest tufted leather upholstery and a final touch of polished brass over the sides for added luxury.