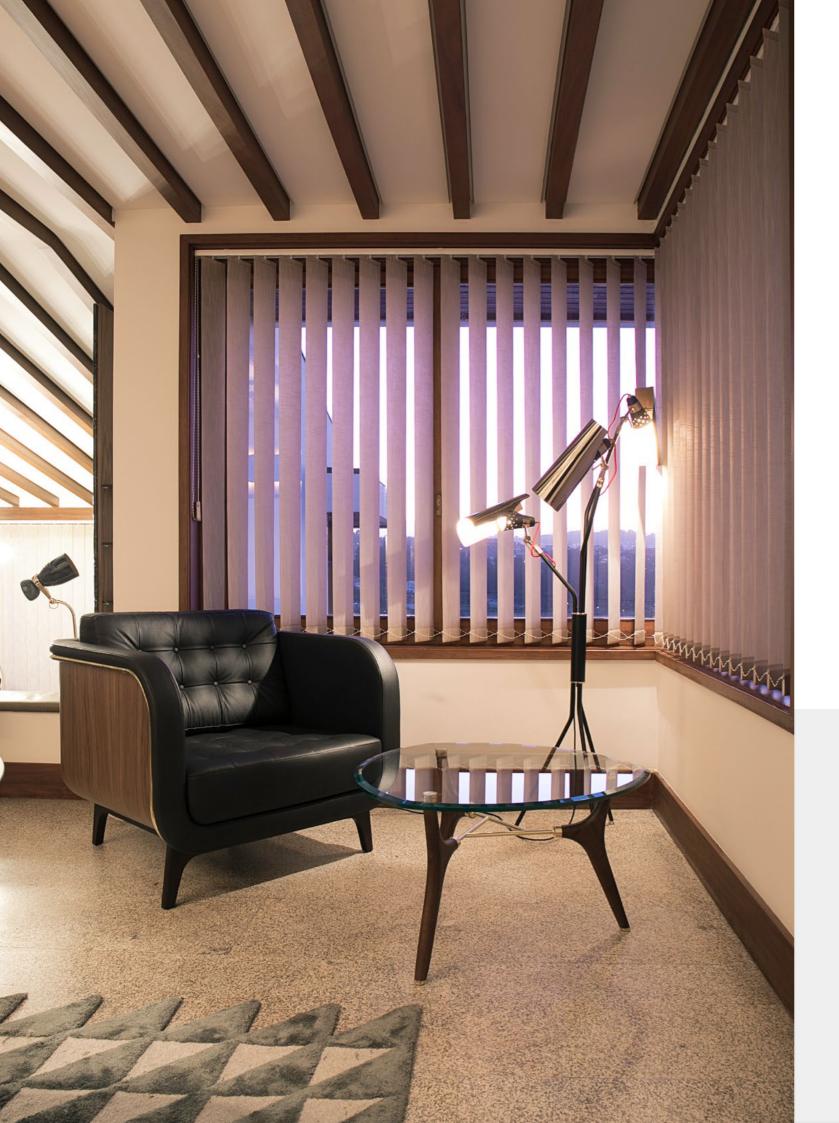

## BRANDO ARMCHAIR

**DIMENSIONS:** W 92 cm; 36.22 in | D 87cm; 34.25 in | H 88 cm; 34.65 in | Seat D 50 cm; 19.69 in | Seat H 45 cm; 17.72 in | Armrest H 75 cm; 29.53 in **MATERIALS:** Polished Brass and Varnished Walnut

Perfect for any ambience where sobriety is required, this mid-century armchair never disappoints. Displaying a classic elegant design, it is designed with comfort and discreet sophistication in mind. It features a solid wood body cushioned with the finest tufted leather upholstery and a final touch of polished brass over the sides for added luxury.