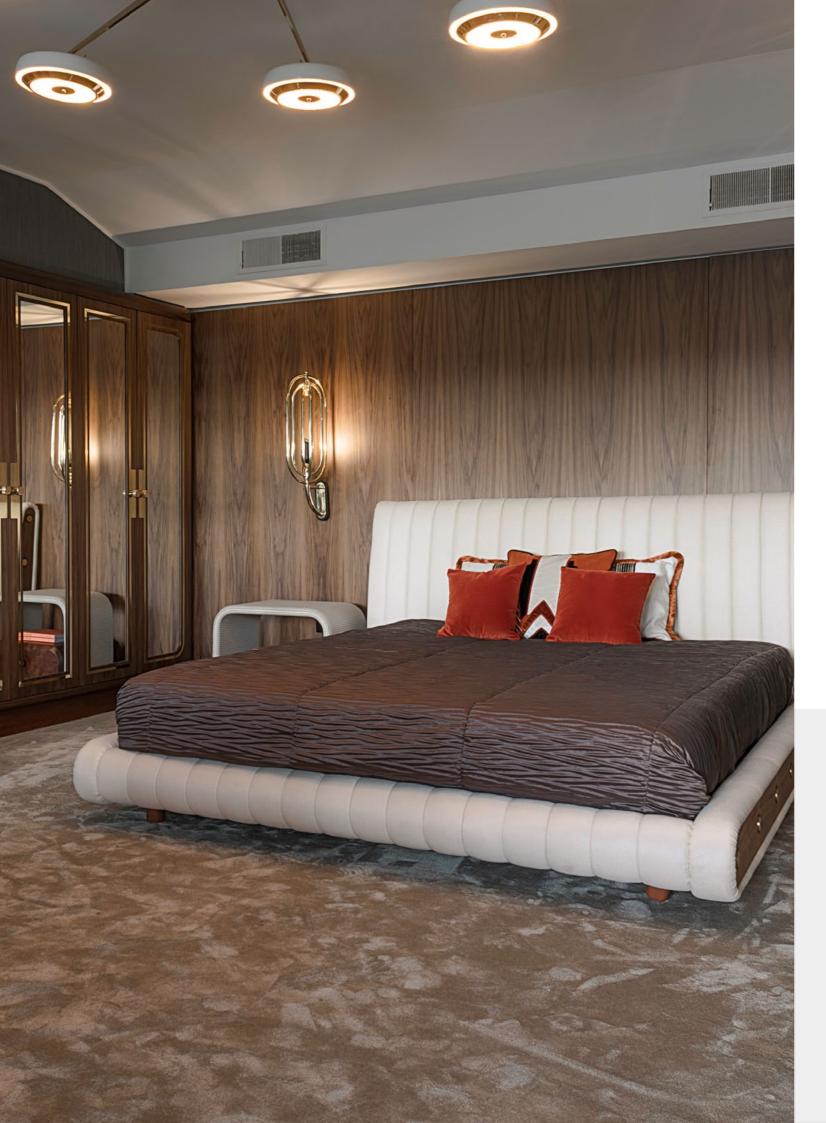

### MINELLI BED

**DIMENSIONS:** W 203 cm; 79.92 in | D 230 cm; 90.55 in | Headboard H 111 cm; 43.70 in | Height (without mattress) 280 cm; 110.24 in | Mattress W 180 cm; 70.87 in | Mattress D 200 cm; 78.74 in

MATERIALS: Polished Brass and Walnut Wood

A mid-century style bed that is perfect for a bedroom ambience that is both sober and sophisticated. This bed's body, which displays beautifully organic lines, is built out of XXX wood and is then expertly covered by bonded velvet. Only the sides are left with exposed wood, showing this bed's true sobriety. No doubt a truly inspiring design for retro lovers who crave for lavish yet clear-headed design.