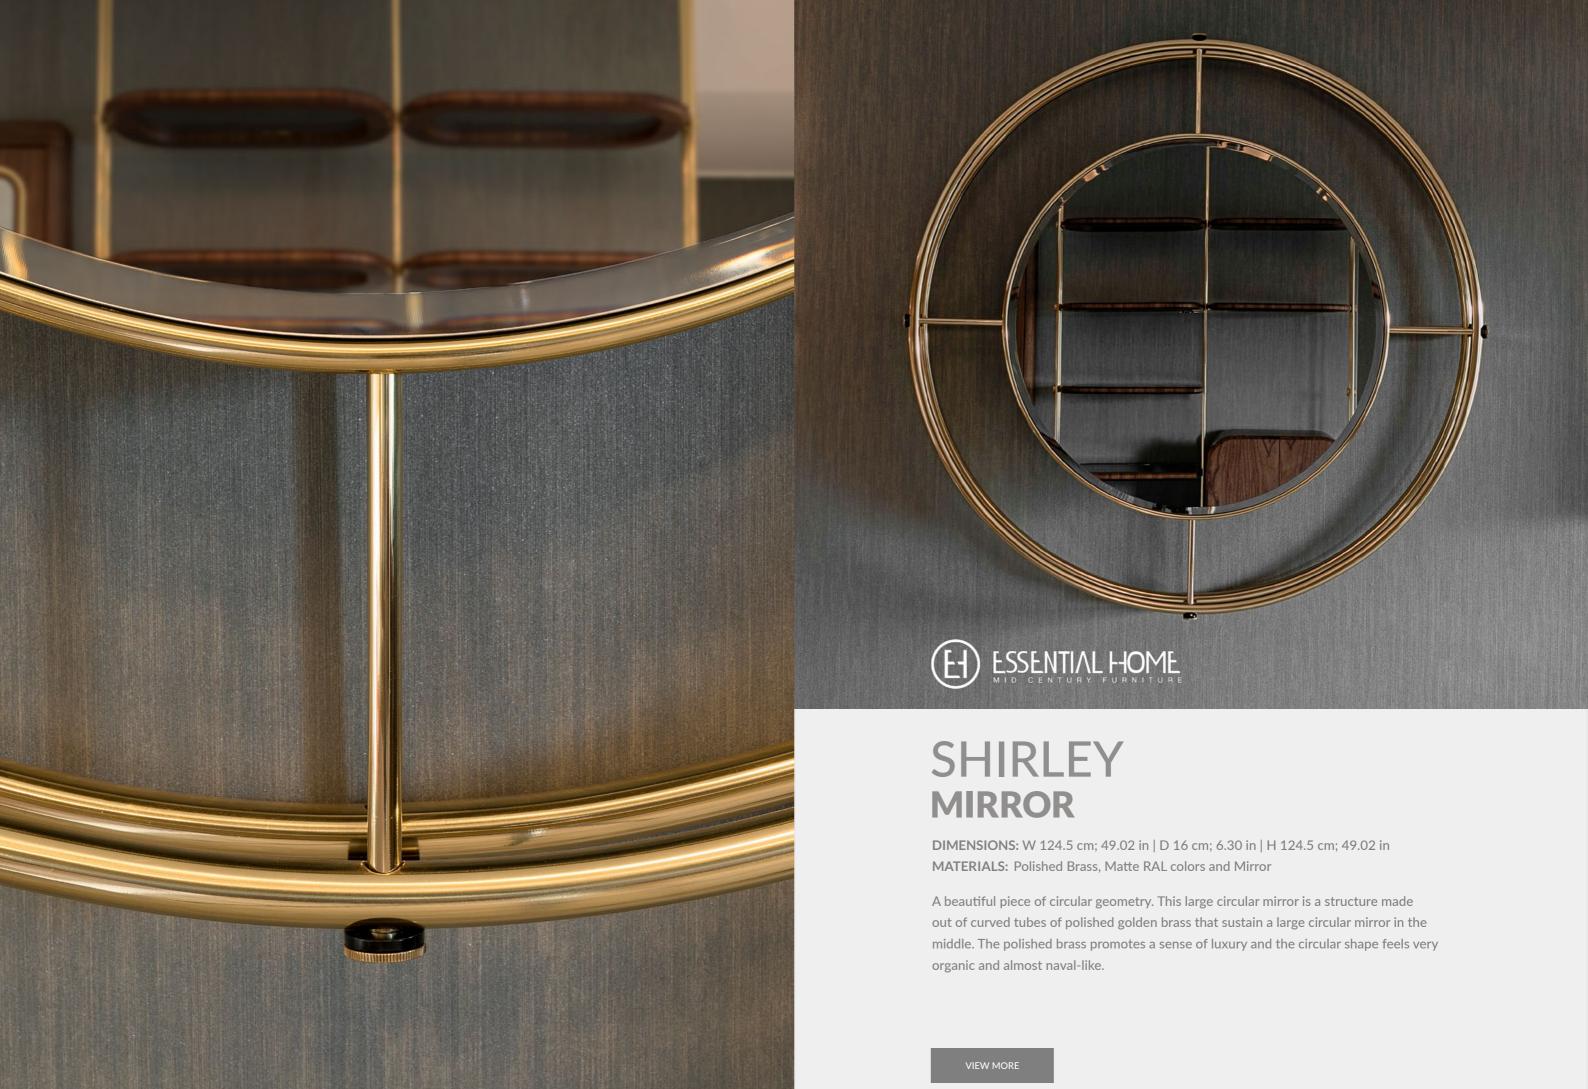

l that is practical and comfortable. It is a body of solid wood upholstered in classy velvet and wood exposed on the sides. This tiny cube with rounded edges is very comfortable and is an easy way of adding a little splash of color to your ambience.







### FRANCO TV MIRROR

**DIMENSIONS:** W 118 cm; 46.46 in | D 120 cm; 47.24 in | H 105 cm; 41.34 in **MATERIALS:** Varnished Walnut, Straw and Mirror (Magic Mirror)

Take your modern TV back in time with this retro wooden TV screen. Remember when TVs were works of art? This TV screen will perfectly encapsulate your modern television, simulating the days when TVs were works of craftsmanship and matched the furniture around them. And, of course, with a glimmer of modernity, it is supposed to be hung to a wall just like modern televisions.









## MINELLI BEDSIDE TABLE

**DIMENSIONS:** W 65 cm; 25.59 in | D 44 cm; 17.32 in | H 55 cm; 21.65 in **MATERIALS:** Polished Brass and Walnut Wood

The curvy wood frame upholstered with textured cloth and supported by a polished golden brass base make this piece stand out for its simplicity. It contains a single drawer at the bottom, leaving half of the frame empty, which is very stylish and gives it a light presence and a sense of openness.







### MINELLI BED

**DIMENSIONS:** W 203 cm; 79.92 in | D 230 cm; 90.55 in | Headboard H 111 cm; 43.70 in | Height (without mattress) 280 cm; 110.24 in | Mattress W 180 cm; 70.87 in | Mattress D 200 cm; 78.74 in

MATERIALS: Polished Brass and Walnut Wood

A mid-century style bed that is perfect for a bedroom ambience that is both sober and