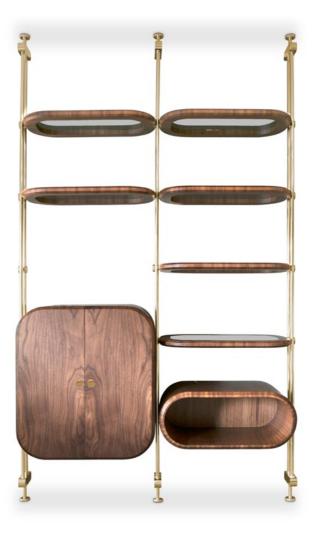

## MINELLI BOOKCASE

**DIMENSIONS:** W 144 cm; 56.69 in | D 40 cm; 15.75 in | H 258 cm; 101.57 in **MATERIALS:** Polished Brass, Varnished Walnut and Smoked Glass

Part of the Minelli family, this bookcase is perfect for any mid-century lover. It's a furniture piece that definitely calls attention in the best way, providing elegance and space with its walnut wood and smoked glass shelves, as well as a whole structure built in polished brass. Ready to be enchanted by Minelli bookcase?