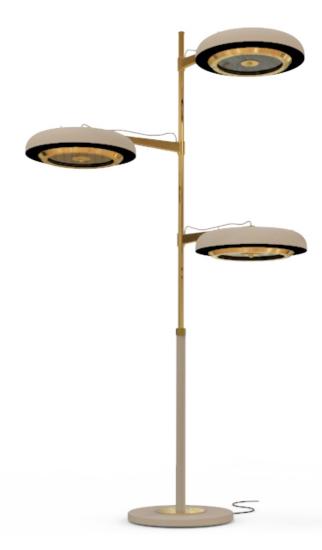

## CARTER FLOOR

**DIMENSIONS:** H 162 cm; 63.7 in | Diam 60 cm; 22.6 in **MATERIALS:** Body: Brass | Shade: Aluminium

Carter floor lamp is the lighting piece your modern home decor has been looking for. Inspired by the discoveries of the universe, Carter modern lamp has all the details to be a memorable lighting piece. This bespoke design is handmade in brass, and it has two shades with a soft casting light that will transform any residential or hospitality project! Create the perfect ambiance with this mid-century modern lighting.