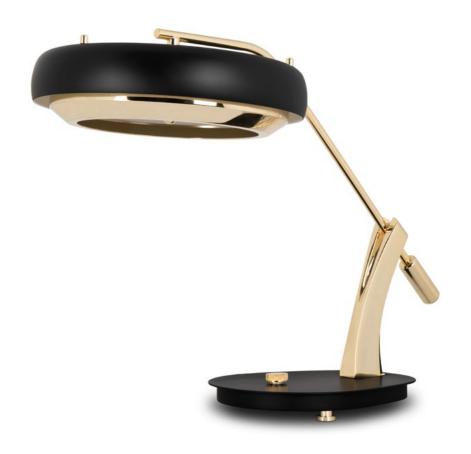

### CARTER DESK TABLE

**DIMENSIONS:** H 29.5 cm; 11.6 in | L 66.5 cm; 26.1 in | W 30 cm; 11.8 in **MATERIALS:** Body: Brass | Shade: Aluminium, Brass | Base: Aluminium

Carter desk, inspired by the icon Ron Carter is another addition to the Carter lighting family. The mid-century desk lamp has a soft casting light that will illuminate your home office design or workspace. With a stilnovo style, this mid-century desk lamp will maximize your workspace and prioritize your ambience. Perfect for a modern hotel lobby, this vintage modern desk lamp is handmade in brass, steel and aluminium with handmade detailing.