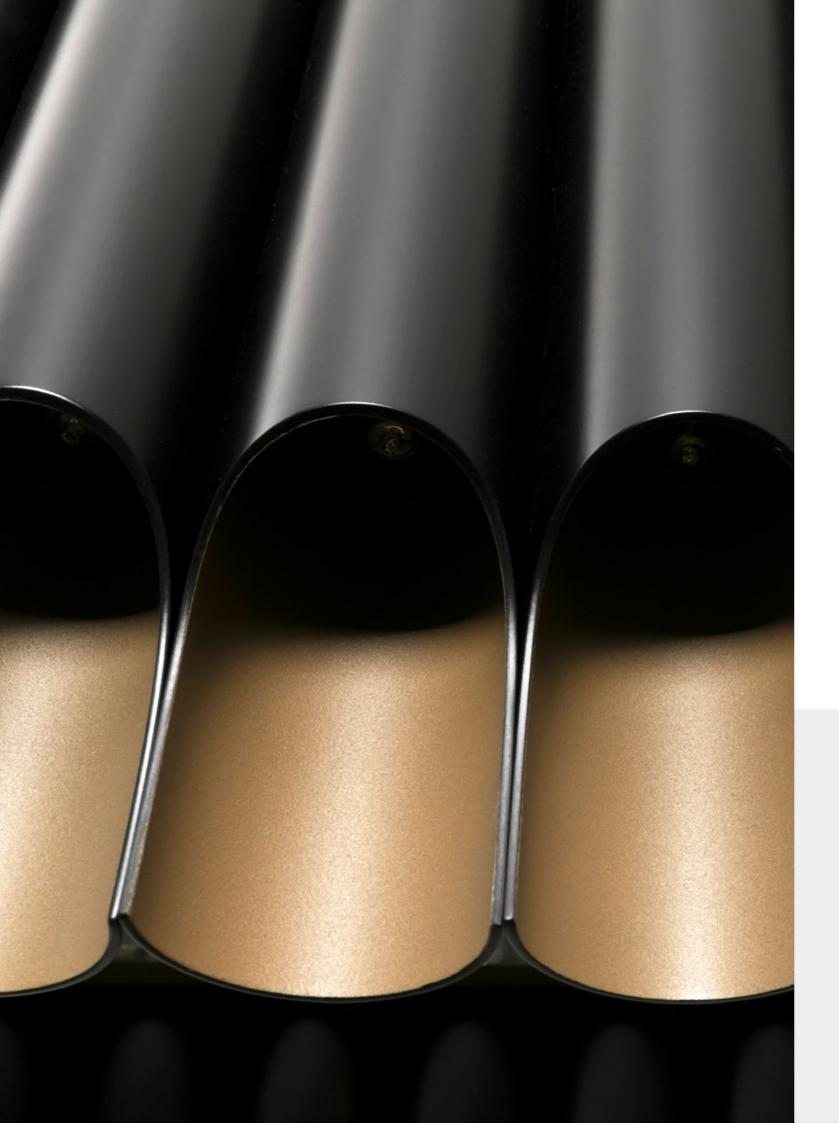

# GALLIANO SNOOKER SUSPENSION

**DIMENSIONS:** W 148 cm; 58.26 in | H 39.5 cm; 15.55 in | L 46.5 cm; 18.3 in **MATERIALS:** Body: Steel

Feel the true luxury's statement with this modern, yet minimalistic suspension lamp. Galliano Snooker has a shape inspired by a pipe of organ, and it will be the perfect acquisition for your cocktail evenings! It has a geometric design of combined pipe tubes, and when you think you saw it all, turn the lights on! The light being casted thought its pipes creates a unique and mesmerizing. Handmade in steel, the features include a nickel plated nish applied by some of the nest artisans in Portugal. This playful version of Galliano won't go unnoticed.