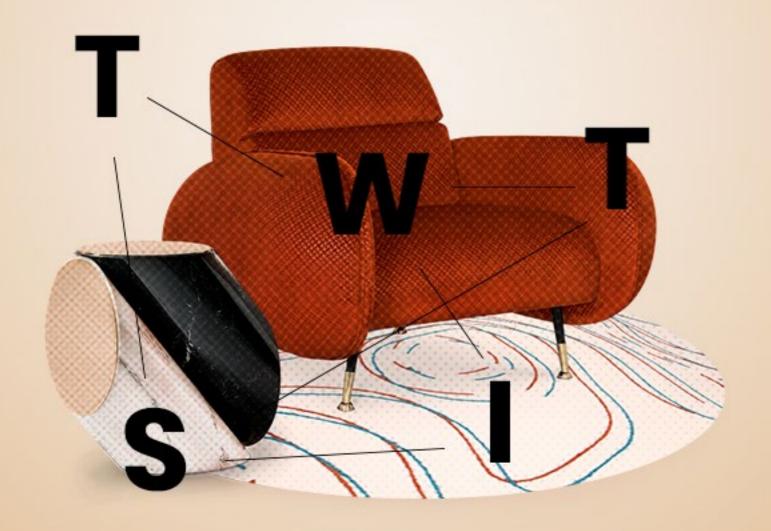

## BRANDO ARMCHAIR

**DIMENSIONS:** W 92 cm; 36.22 in | D 87cm; 34.25 in | H 88 cm; 34.65 in | Seat D 50 cm; 19.69 in | Seat H 45 cm; 17.72 in | Armrest H 75 cm; 29.53 in **MATERIALS:** Polished Brass and Varnished Walnut

Perfect for any ambience where sobriety is required, this mid-century armchair never disappoints. Displaying a classic elegant design, it is designed with comfort and discreet sophistication in mind. It features a solid wood body cushioned with the finest tufted leather upholstery and a final touch of polished brass over the sides for added luxury.