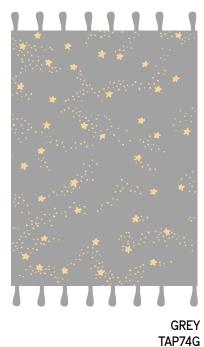

### STARS & CONFETTIS

CONSTELLATION

GREY TAP30G

L120 x H 170 cm L160 x H 230 cm 100% PP Oeko-tex

PINK TAP30P

L100 x H 140 cm 100% Cotton flatweave with printing

KITE 100x150cm 135x190 cm TAP66