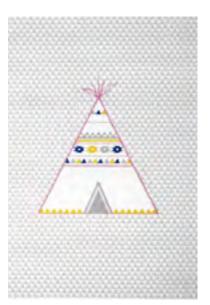

### DREAM IN COLORS

TIPI TAP40

CORAL TAP51

L100 x H 150 cm L135 x H 190 cm 100% Polypropylen Oeko-tex