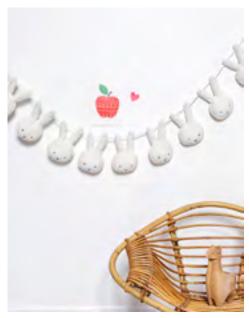

Blue TEX -LB-10B/ Grey TEX -LB-10G

RABBIT TEX-MB-12

IRON WALL HANGER CLOUD

PAT1

IRON WALL HANGER STAR

PAT2

FELT BUNTING BUNNIES L 170 cm - 11 bunnies Cotton felt / Polyfill

GUI1