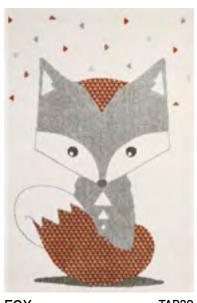

### ANIMAL LOVERS

**PANDA** TAP41

**POLAR BEARS** TAP69

TAP44N **TWEET** 

**FOOTPRINTS** TAP14G

PUZZLE ANIMALS L120 x H 140 cm L160 x H 190 cm Polycotton TAP1B