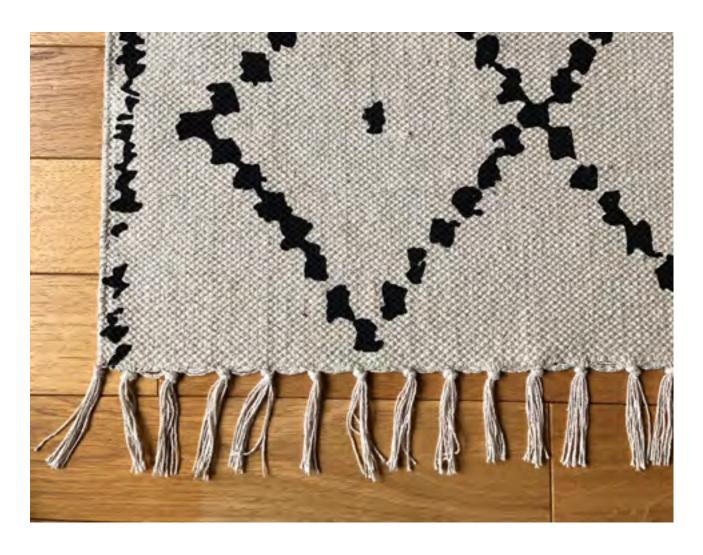

TRIBAL RUG JUTE/COTTON/LINEN

CHEVRON RUG JUTE/COTTON/LINEN

TIE AND DIE RUG PP OEKO-TEX 100

FEZ-DASHED II-NOMAD PP OEKO-TEX 100

SCANDI - TRIBAL PP OEKO-TEX 100