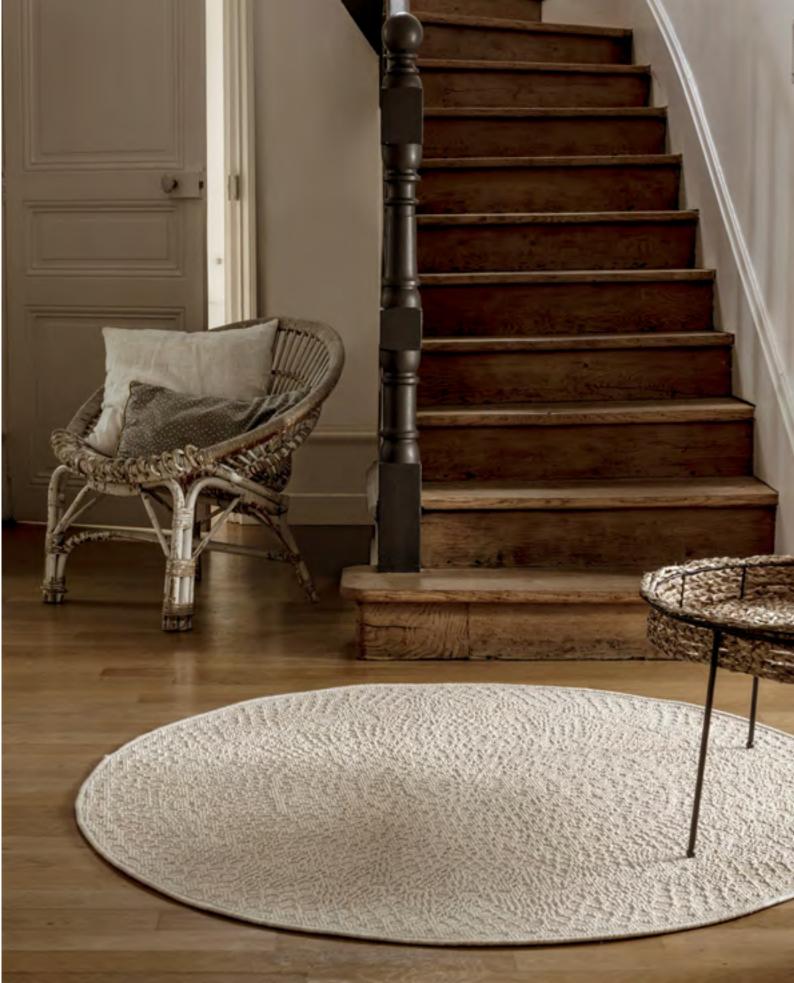

### CROCHET ROUND RUG MADE IN BELGIUM

This round rug with hook weave (to give a crochet effect) will bring a touch of design at home.

100% Polypropylen woven carpets (synthetic wool) - OEKO-TEX 100

KILIM TRIANGLE - CHROMA - BIRDS
WOOL / COTTON