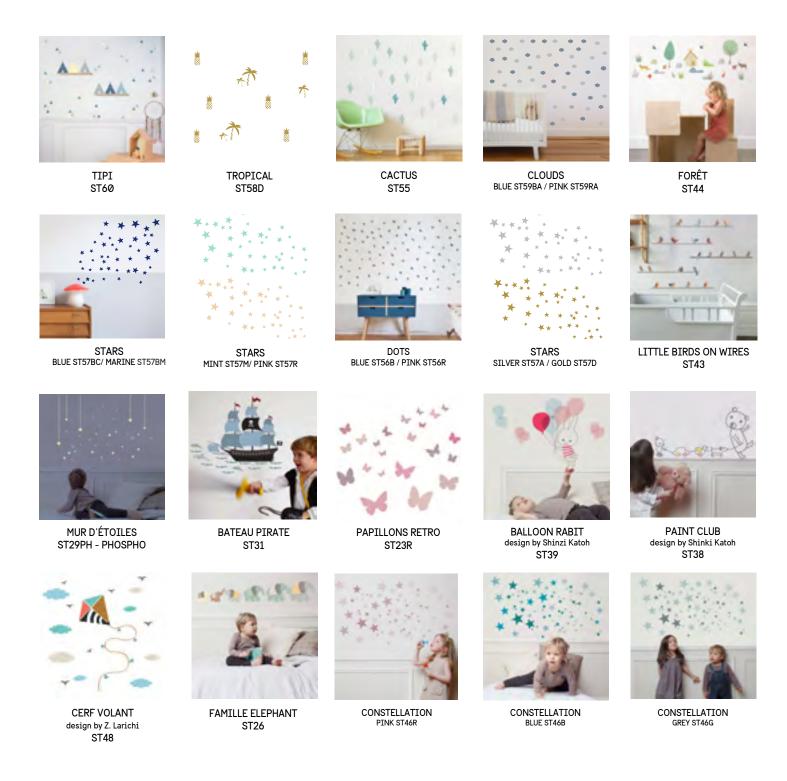

### STARS & CONFETTIS

CONSTELLATION

GREY TAP30G

L120 x H 170 cm L160 x H 230 cm 100% PP Oeko-tex

PINK TAP30P

L100 x H 140 cm 100% Cotton flatweave with printing

KITE 100x150cm 135x190 cm TAP66

### DREAM IN COLORS

TIPI TAP40

CORAL TAP51

L100 x H 150 cm L135 x H 190 cm 100% Polypropylen Oeko-tex