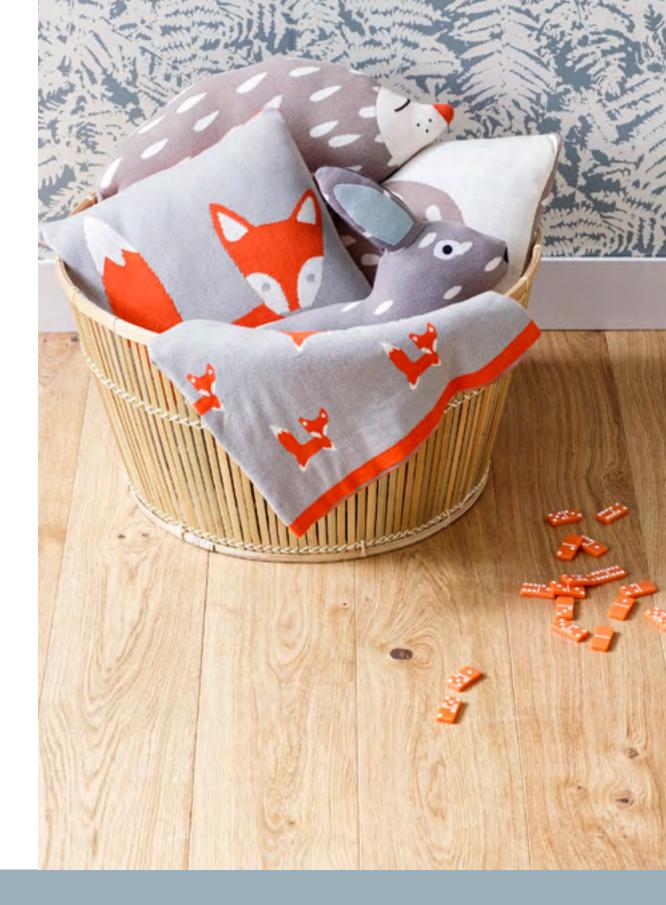

NOMAD PP11GR

NOMAD PP11BW

PANORAMIC AZUR

TRIANGLES BLUE PP10B

TRIANGLES
PINK PP10P

BLANKET HEDGEHOG L80 x H 100 cm TEX-BK8

BLANKET RABBIT L80 x H 100 cm TEX-BK7

BLANKET FOX L80 x H 100 cm TEX-BK6

MUSIC MOBILE BEAR L14 x H 20 cm TEX-MK1

MUSIC MOBILE HEDGEHOG L18 x H 20 cm TEX-MK2

REVERSIBLE CUSHION HEDGEHOG L35 x H 35 cm TEX-CKC12

REVERSIBLE CUSHION RABBIT L35 x H 35 cm TEX-CKC11

REVERSIBLE CUSHION FOX L35 x H 35 cm TEX-CKC10

SHAPED CUSHION RABBIT L55 x H 38 cm TEX-CKS7

SHAPED CUSHION FOX L48 x H 50 cm TEX-CKS6

SHAPED CUSHION HEDGEHOG L50 x H 27 cm TEX-CKS8

SHAPED CUSHION DOG L40 x H 32 cm TEX-CKS9