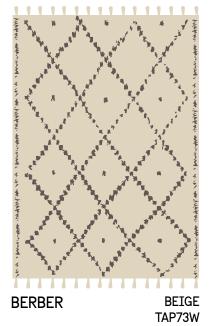

TRIBAL RUG JUTE/COTTON/LINEN

CHEVRON RUG JUTE/COTTON/LINEN

TIE AND DIE RUG PP OEKO-TEX 100

FEZ-DASHED II-NOMAD PP OEKO-TEX 100

SCANDI - TRIBAL PP OEKO-TEX 100