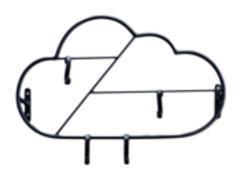

Blue TEX -LB-10B/ Grey TEX -LB-10G

RABBIT TEX-MB-12

IRON WALL HANGER CLOUD

PAT1

IRON WALL HANGER STAR

PAT2

FELT BUNTING BUNNIES L 170 cm - 11 bunnies Cotton felt / Polyfill

GUI1