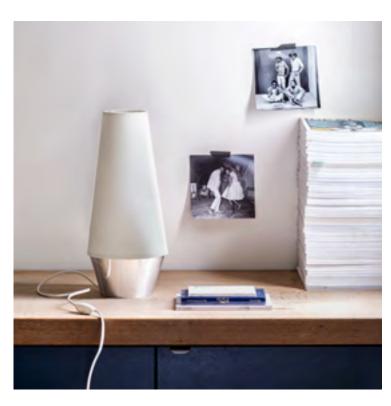

**TABLE LAMP** 

Cotton / Hips/Iron 18x18xH41cm

Blue LAMP1B/Grey LAMP1G / White LAMP1W