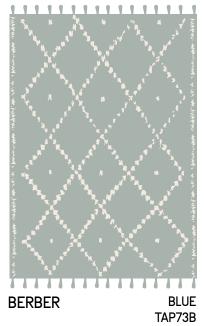

TRIBAL RUG JUTE/COTTON/LINEN

CHEVRON RUG JUTE/COTTON/LINEN

TIE AND DIE RUG PP OEKO-TEX 100

FEZ-DASHED II-NOMAD PP OEKO-TEX 100

SCANDI - TRIBAL PP OEKO-TEX 100