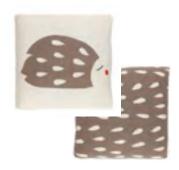

NOMAD PP11GR

NOMAD PP11BW

PANORAMIC AZUR

TRIANGLES BLUE PP10B

TRIANGLES
PINK PP10P

BLANKET HEDGEHOG L80 x H 100 cm TEX-BK8

BLANKET RABBIT L80 x H 100 cm TEX-BK7

BLANKET FOX L80 x H 100 cm TEX-BK6

MUSIC MOBILE BEAR L14 x H 20 cm TEX-MK1

MUSIC MOBILE HEDGEHOG L18 x H 20 cm TEX-MK2

REVERSIBLE CUSHION HEDGEHOG L35 x H 35 cm TEX-CKC12

REVERSIBLE CUSHION RABBIT L35 x H 35 cm TEX-CKC11

REVERSIBLE CUSHION FOX L35 x H 35 cm TEX-CKC10