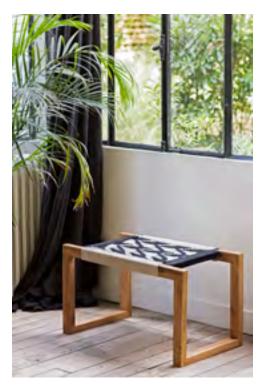

#### **BENCH**

Knitted cotton / Eucalyptus wood 70x40x40cm

BENCH1

STORAGE/LAUNDRY BASKET SPARKLE

TEX -LB-9

35x35xH38 cm Cotton canvas

22x22xH30 cm Cotton canvas

STORAGE/LAUNDRY BASKET TIE & DIE