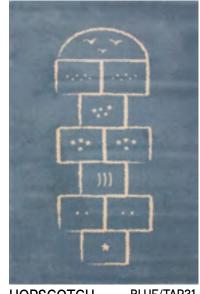

## TRAVEL & PLAY

TAP65

WORLD MAP

TAP78

HOPSCOTCH

BLUE/TAP31

TAP67 RACE TRACK

CONFETTIS L100 x H 150 cm L135 x H 190 cm Pink / Multi TAP64