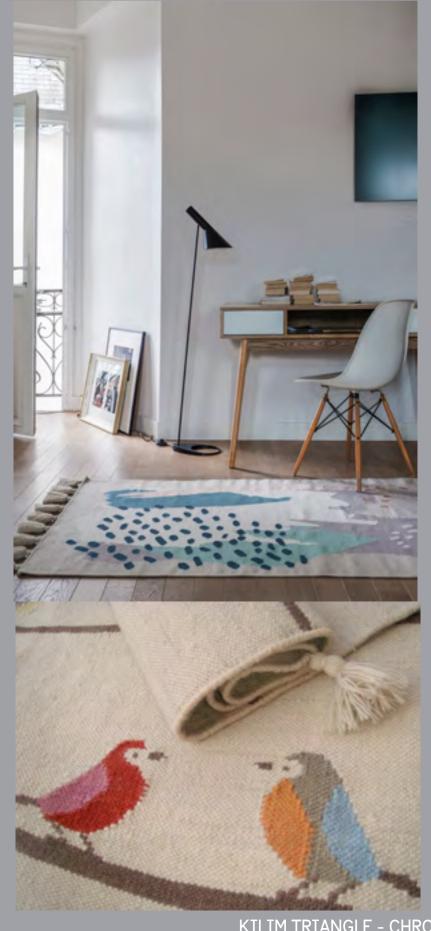

### CROCHET ROUND RUG MADE IN BELGIUM

This round rug with hook weave (to give a crochet effect) will bring a touch of design at home.

100% Polypropylen woven carpets (synthetic wool) - OEKO-TEX 100

KILIM TRIANGLE - CHROMA - BIRDS
WOOL / COTTON