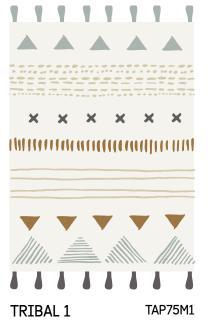

TRIBAL RUG JUTE/COTTON/LINEN

CHEVRON RUG JUTE/COTTON/LINEN

TIE AND DIE RUG PP OEKO-TEX 100

FEZ-DASHED II-NOMAD PP OEKO-TEX 100

SCANDI - TRIBAL PP OEKO-TEX 100