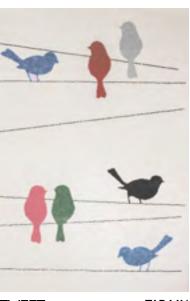

### ANIMAL LOVERS

**PANDA** TAP41

**POLAR BEARS** TAP69

TAP44N **TWEET** 

**FOOTPRINTS** TAP14G

PUZZLE ANIMALS L120 x H 140 cm L160 x H 190 cm Polycotton TAP1B