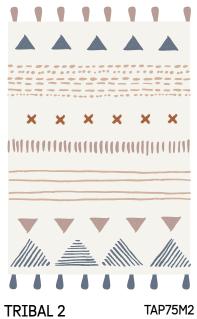

TRIBAL RUG JUTE/COTTON/LINEN

CHEVRON RUG JUTE/COTTON/LINEN

TIE AND DIE RUG PP OEKO-TEX 100

FEZ-DASHED II-NOMAD PP OEKO-TEX 100

SCANDI - TRIBAL PP OEKO-TEX 100