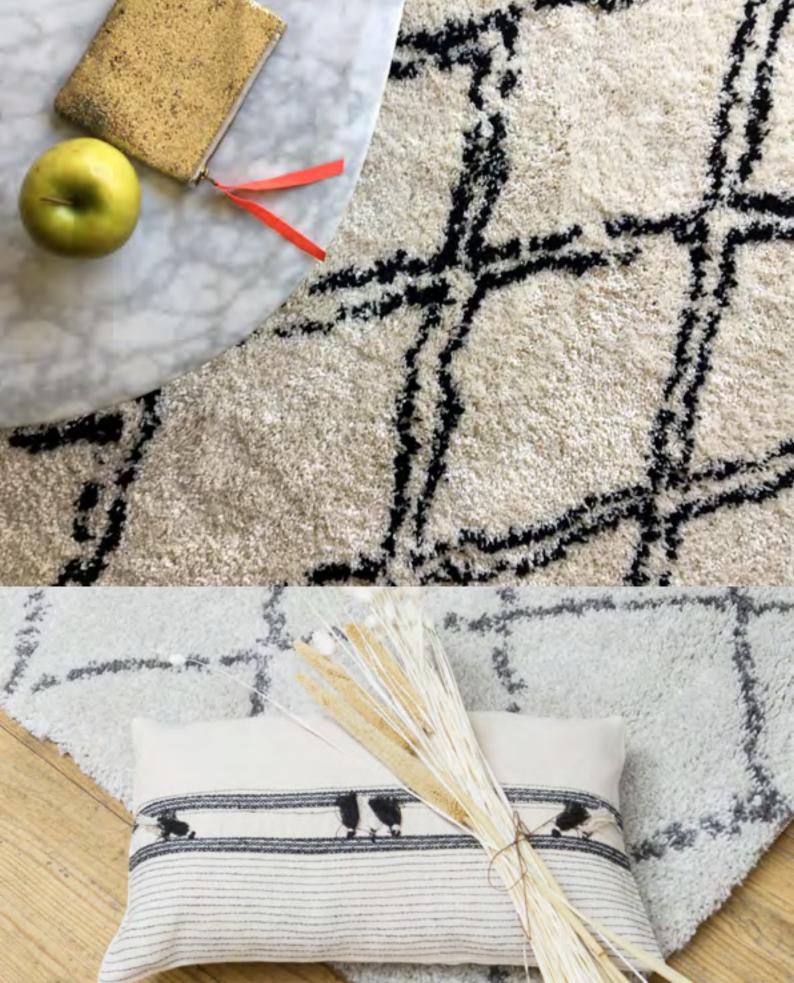

TRIBAL RUG JUTE/COTTON/LINEN

CHEVRON RUG JUTE/COTTON/LINEN

TIE AND DIE RUG PP OEKO-TEX 100

FEZ-DASHED II-NOMAD PP OEKO-TEX 100

SCANDI - TRIBAL PP OEKO-TEX 100

### CROCHET ROUND RUG MADE IN BELGIUM

This round rug with hook weave (to give a crochet effect) will bring a touch of design at home.

100% Polypropylen woven carpets (synthetic wool) - OEKO-TEX 100

KILIM TRIANGLE - CHROMA - BIRDS
WOOL / COTTON