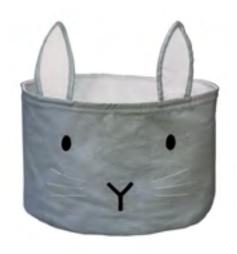

Blue TEX -LB-10B/ Grey TEX -LB-10G

RABBIT TEX-MB-12

IRON WALL HANGER CLOUD

PAT1

IRON WALL HANGER STAR

PAT2

FELT BUNTING BUNNIES L 170 cm - 11 bunnies Cotton felt / Polyfill

GUI1