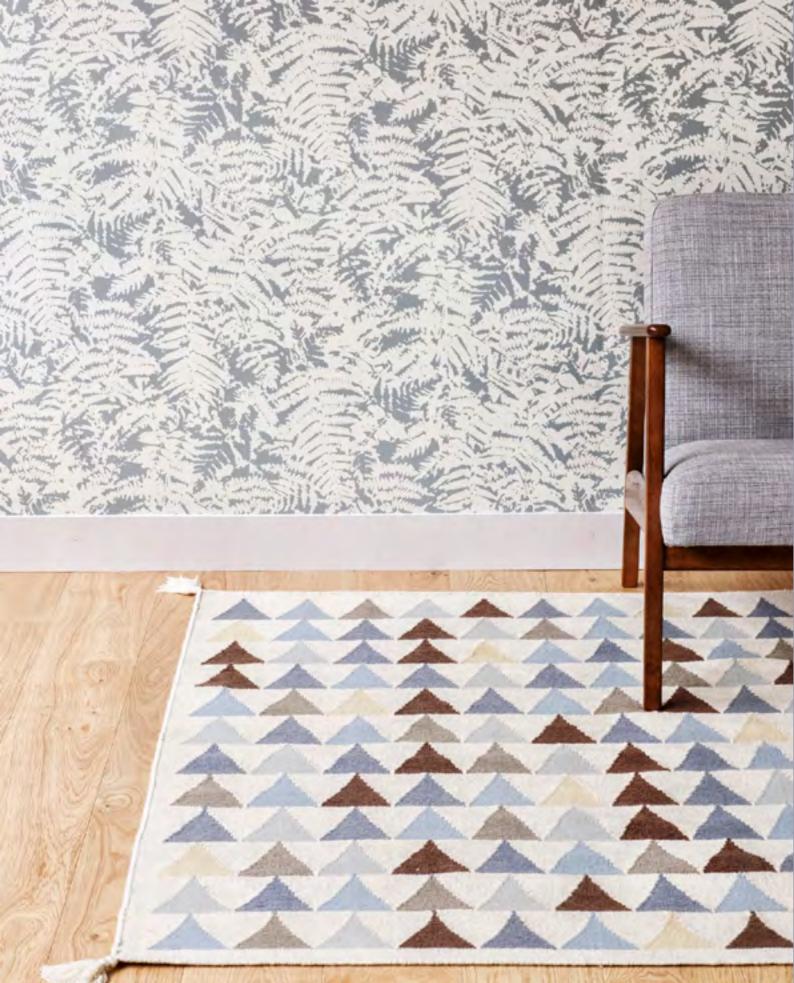

TRIBAL RUG JUTE/COTTON/LINEN

CHEVRON RUG JUTE/COTTON/LINEN

TIE AND DIE RUG PP OEKO-TEX 100

FEZ-DASHED II-NOMAD PP OEKO-TEX 100

SCANDI - TRIBAL PP OEKO-TEX 100