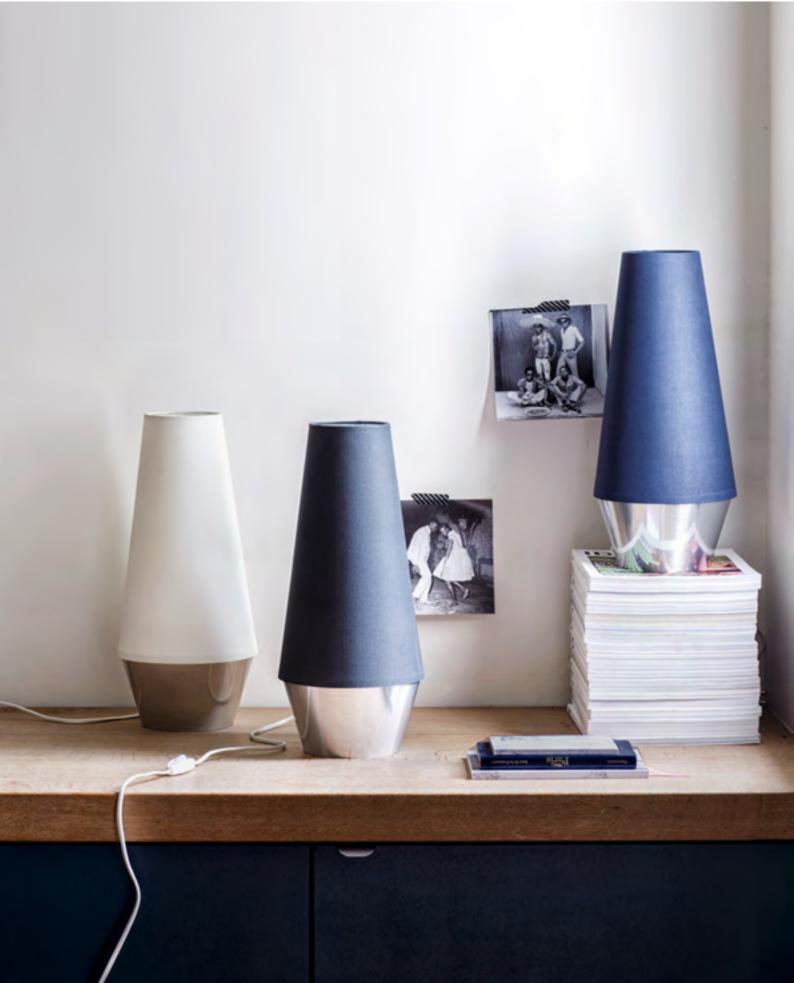

**TABLE LAMP** 

Cotton / Hips/Iron 18x18xH41cm

Blue LAMP1B/Grey LAMP1G / White LAMP1W