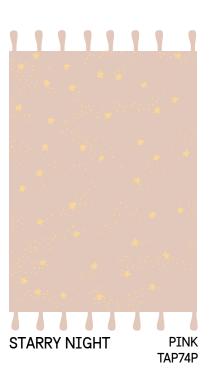

### STARS & CONFETTIS

CONSTELLATION

GREY TAP30G

L120 x H 170 cm L160 x H 230 cm 100% PP Oeko-tex

PINK TAP30P

L100 x H 140 cm 100% Cotton flatweave with printing

KITE 100x150cm 135x190 cm TAP66