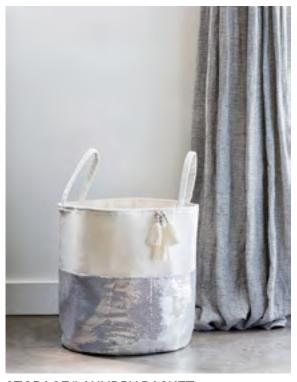

#### **BENCH**

Knitted cotton / Eucalyptus wood 70x40x40cm

BENCH1

STORAGE/LAUNDRY BASKET SPARKLE

TEX -LB-9

35x35xH38 cm Cotton canvas

22x22xH30 cm Cotton canvas

STORAGE/LAUNDRY BASKET TIE & DIE