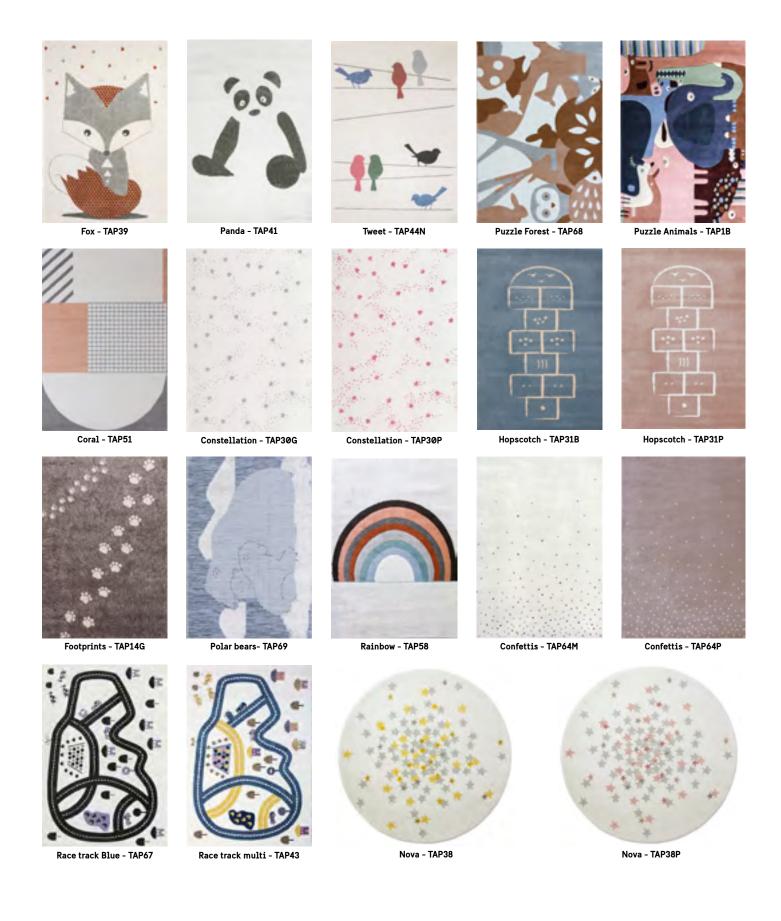

# ART FOR KIDS RUG COLLECTION

Because the children are creative, audacious, intuitive, passionate, we create the room of their dreams based on their imagination... with an uncluttered design that also please their parents.

Discover our new kids rug collection!

### ANIMAL LOVERS

**PANDA** TAP41

**POLAR BEARS** TAP69

TAP44N **TWEET** 

**FOOTPRINTS** TAP14G

PUZZLE ANIMALS L120 x H 140 cm L160 x H 190 cm Polycotton TAP1B

## TRAVEL & PLAY

TAP65

WORLD MAP

TAP78

HOPSCOTCH

BLUE/TAP31

TAP67 RACE TRACK

CONFETTIS L100 x H 150 cm L135 x H 190 cm Pink / Multi TAP64

### STARS & CONFETTIS

CONSTELLATION

GREY TAP30G

L120 x H 170 cm L160 x H 230 cm 100% PP Oeko-tex

PINK TAP30P

L100 x H 140 cm 100% Cotton flatweave with printing

KITE 100x150cm 135x190 cm TAP66

### DREAM IN COLORS

TIPI TAP40

CORAL TAP51

L100 x H 150 cm L135 x H 190 cm 100% Polypropylen Oeko-tex