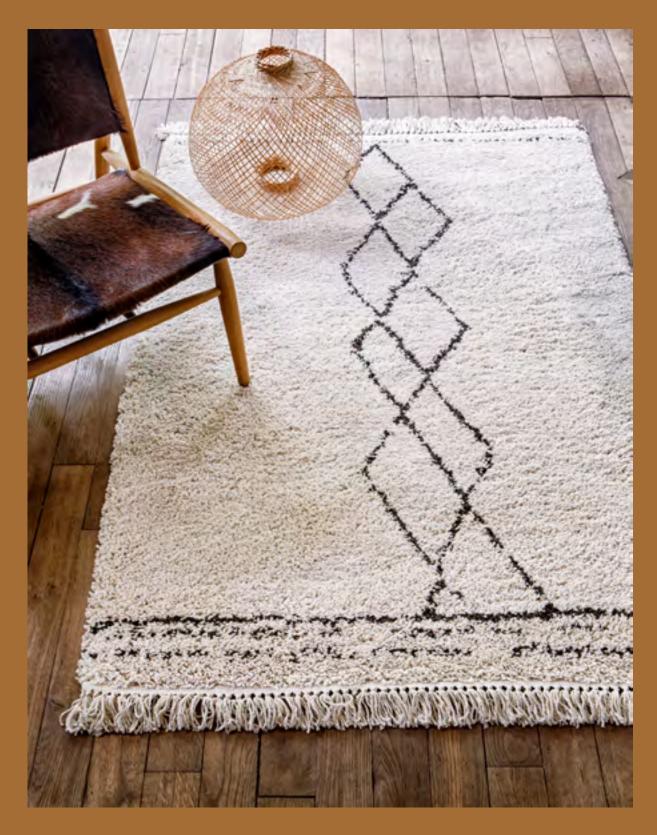

TRIBAL RUG JUTE/COTTON/LINEN

CHEVRON RUG JUTE/COTTON/LINEN

TIE AND DIE RUG PP OEKO-TEX 100

FEZ-DASHED II-NOMAD PP OEKO-TEX 100

SCANDI - TRIBAL PP OEKO-TEX 100