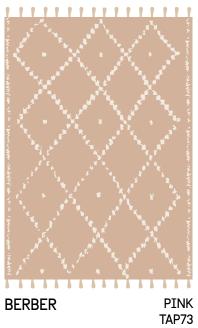

TRIBAL RUG JUTE/COTTON/LINEN

CHEVRON RUG JUTE/COTTON/LINEN

TIE AND DIE RUG PP OEKO-TEX 100

FEZ-DASHED II-NOMAD PP OEKO-TEX 100

SCANDI - TRIBAL PP OEKO-TEX 100