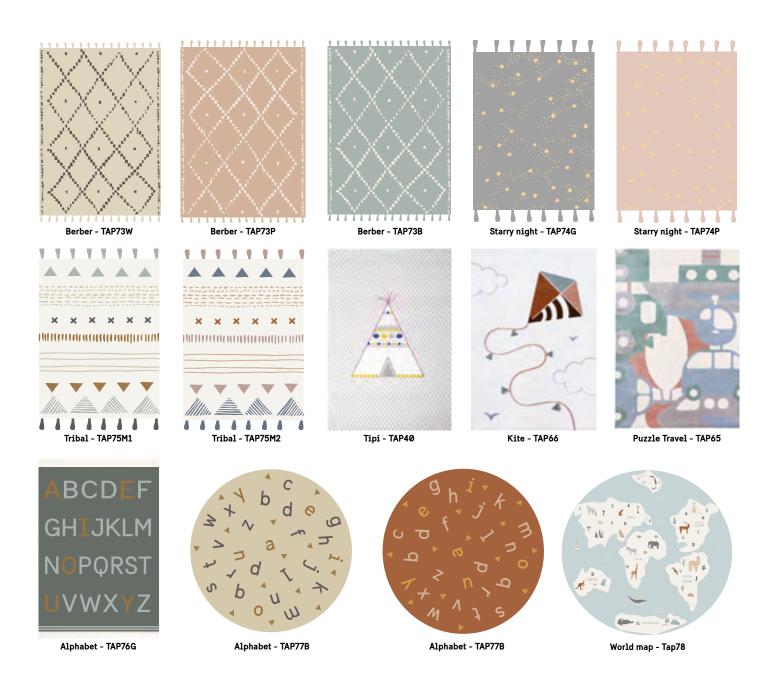

TRIBAL RUG JUTE/COTTON/LINEN

CHEVRON RUG JUTE/COTTON/LINEN

TIE AND DIE RUG PP OEKO-TEX 100

FEZ-DASHED II-NOMAD PP OEKO-TEX 100

SCANDI - TRIBAL PP OEKO-TEX 100

### CROCHET ROUND RUG MADE IN BELGIUM

This round rug with hook weave (to give a crochet effect) will bring a touch of design at home.

100% Polypropylen woven carpets (synthetic wool) - OEKO-TEX 100

KILIM TRIANGLE - CHROMA - BIRDS
WOOL / COTTON

KILIM GRAPHIC - KILIM STRIPES WOOL / COTTON

AZIZAL BERBER RUG WOOL

## TRAVEL & PLAY

TAP65

WORLD MAP

TAP78

HOPSCOTCH

BLUE/TAP31

TAP67 RACE TRACK

CONFETTIS L100 x H 150 cm L135 x H 190 cm Pink / Multi TAP64

### STARS & CONFETTIS

CONSTELLATION

GREY TAP30G

L120 x H 170 cm L160 x H 230 cm 100% PP Oeko-tex

PINK TAP30P

L100 x H 140 cm 100% Cotton flatweave with printing

KITE 100x150cm 135x190 cm TAP66

### DREAM IN COLORS

TIPI TAP40

CORAL TAP51

L100 x H 150 cm L135 x H 190 cm 100% Polypropylen Oeko-tex