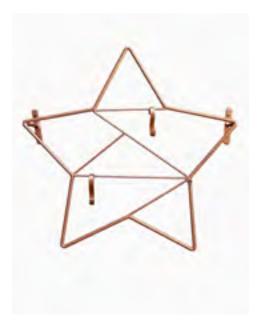

Blue TEX -LB-10B/ Grey TEX -LB-10G

RABBIT TEX-MB-12

IRON WALL HANGER CLOUD

PAT1

IRON WALL HANGER STAR

PAT2

FELT BUNTING BUNNIES L 170 cm - 11 bunnies Cotton felt / Polyfill

GUI1