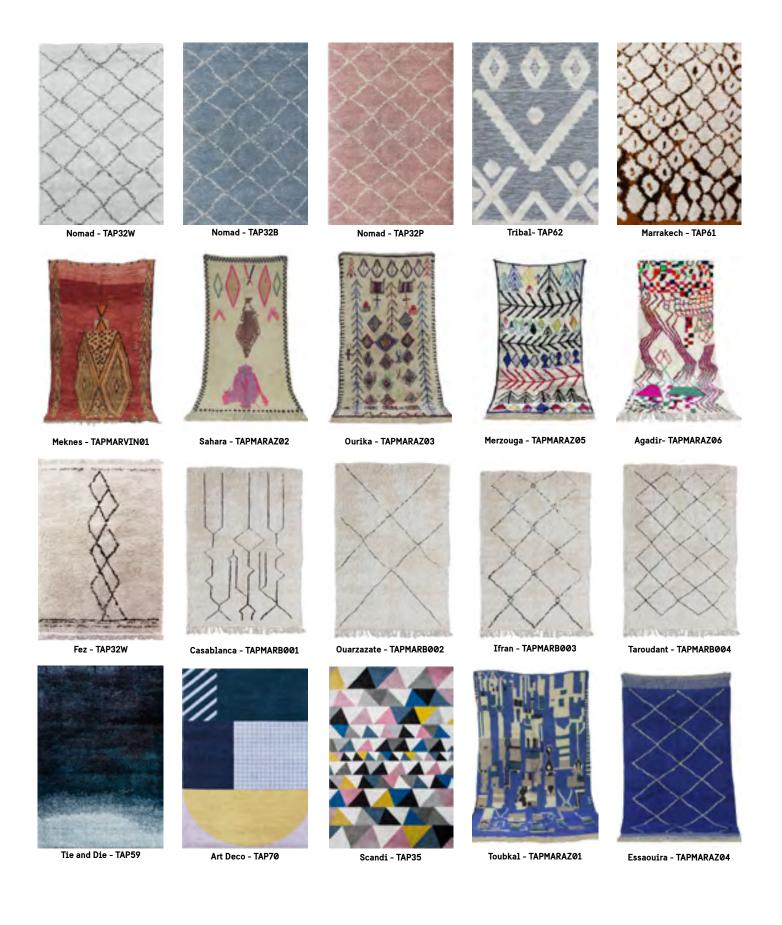

TRIBAL RUG JUTE/COTTON/LINEN

CHEVRON RUG JUTE/COTTON/LINEN

TIE AND DIE RUG PP OEKO-TEX 100

FEZ-DASHED II-NOMAD PP OEKO-TEX 100

SCANDI - TRIBAL PP OEKO-TEX 100

### CROCHET ROUND RUG MADE IN BELGIUM

This round rug with hook weave (to give a crochet effect) will bring a touch of design at home.

100% Polypropylen woven carpets (synthetic wool) - OEKO-TEX 100

KILIM TRIANGLE - CHROMA - BIRDS
WOOL / COTTON

KILIM GRAPHIC - KILIM STRIPES WOOL / COTTON

AZIZAL BERBER RUG WOOL