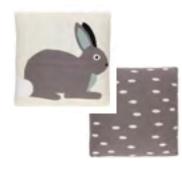

NOMAD PP11GR

NOMAD PP11BW

PANORAMIC AZUR

TRIANGLES BLUE PP10B

TRIANGLES
PINK PP10P

BLANKET HEDGEHOG L80 x H 100 cm TEX-BK8

BLANKET RABBIT L80 x H 100 cm TEX-BK7

BLANKET FOX L80 x H 100 cm TEX-BK6

MUSIC MOBILE BEAR L14 x H 20 cm TEX-MK1

MUSIC MOBILE HEDGEHOG L18 x H 20 cm TEX-MK2

REVERSIBLE CUSHION HEDGEHOG L35 x H 35 cm TEX-CKC12

REVERSIBLE CUSHION RABBIT L35 x H 35 cm TEX-CKC11

REVERSIBLE CUSHION FOX L35 x H 35 cm TEX-CKC10