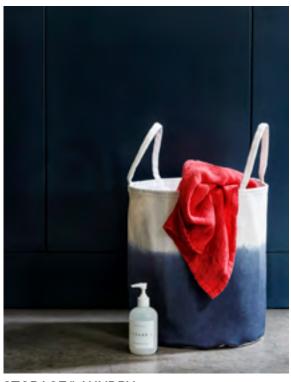

#### **BENCH**

Knitted cotton / Eucalyptus wood 70x40x40cm

BENCH1

STORAGE/LAUNDRY BASKET SPARKLE

TEX -LB-9

35x35xH38 cm Cotton canvas

22x22xH30 cm Cotton canvas

STORAGE/LAUNDRY BASKET TIE & DIE