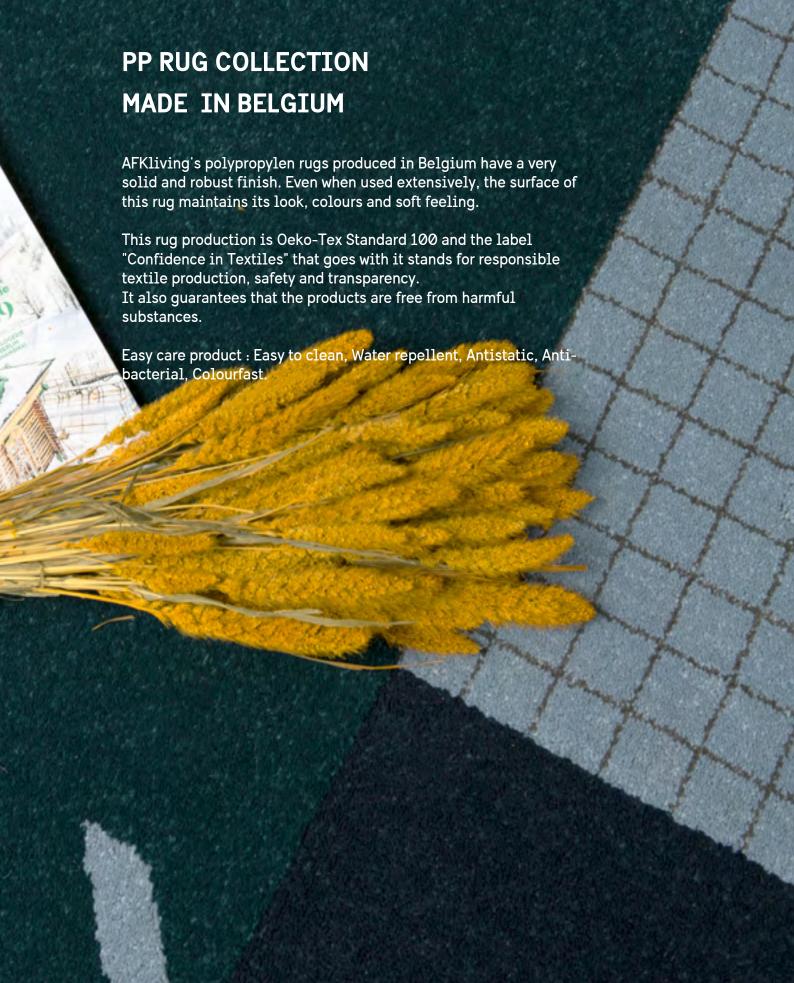

### CROCHET ROUND RUG MADE IN BELGIUM

This round rug with hook weave (to give a crochet effect) will bring a touch of design at home.

100% Polypropylen woven carpets (synthetic wool) - OEKO-TEX 100

KILIM TRIANGLE - CHROMA - BIRDS
WOOL / COTTON