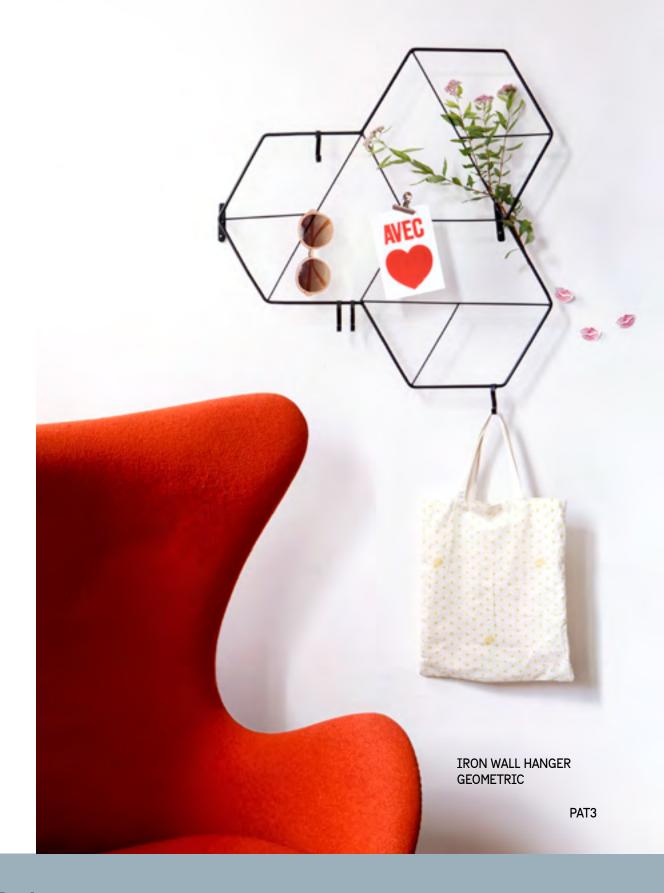

Blue TEX -LB-10B/ Grey TEX -LB-10G

RABBIT TEX-MB-12

IRON WALL HANGER CLOUD

PAT1

IRON WALL HANGER STAR

PAT2

FELT BUNTING BUNNIES L 170 cm - 11 bunnies Cotton felt / Polyfill

GUI1