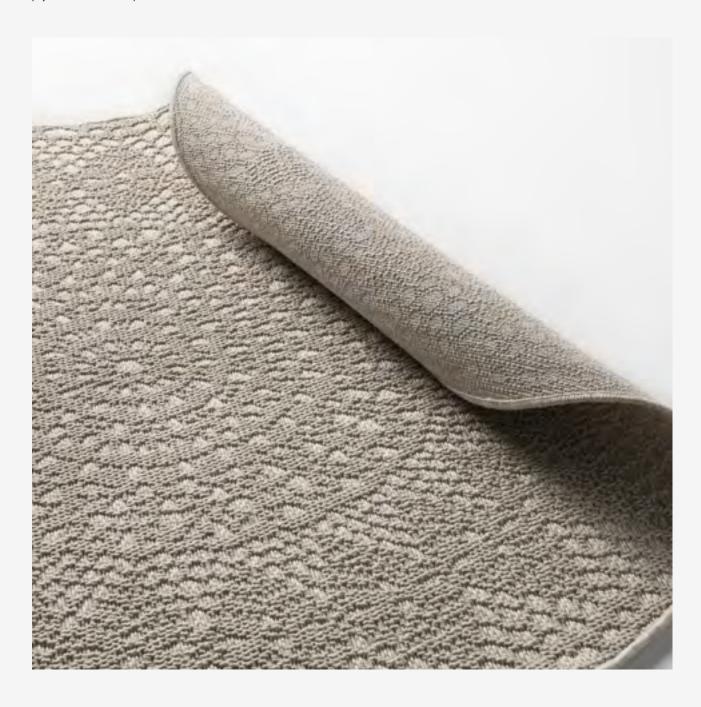

### CROCHET ROUND RUG MADE IN BELGIUM

This round rug with hook weave (to give a crochet effect) will bring a touch of design at home.

100% Polypropylen woven carpets (synthetic wool) - OEKO-TEX 100

KILIM TRIANGLE - CHROMA - BIRDS
WOOL / COTTON