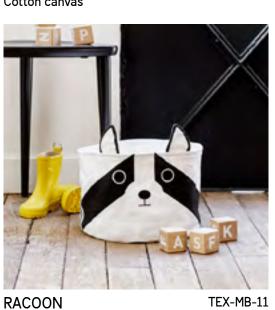

Blue TEX -LB-10B/ Grey TEX -LB-10G

RABBIT TEX-MB-12

IRON WALL HANGER CLOUD

PAT1

IRON WALL HANGER STAR

PAT2

FELT BUNTING BUNNIES L 170 cm - 11 bunnies Cotton felt / Polyfill

GUI1