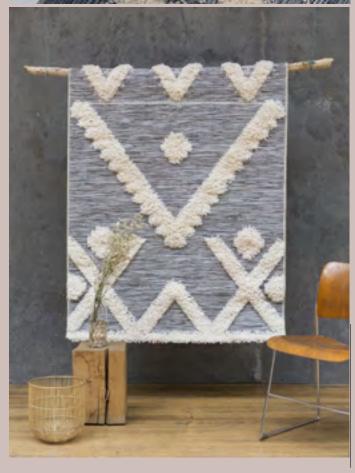

TRIBAL RUG JUTE/COTTON/LINEN

CHEVRON RUG JUTE/COTTON/LINEN

TIE AND DIE RUG PP OEKO-TEX 100

FEZ-DASHED II-NOMAD PP OEKO-TEX 100

SCANDI - TRIBAL PP OEKO-TEX 100