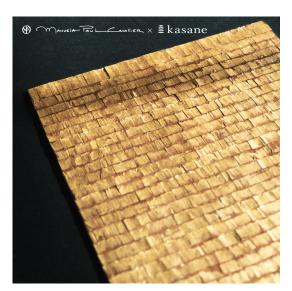

Collaboration Kasane with Manuela Paul-Cavallier ~ Japanese traditional material meets European gilding art ~

**MANUELA PAUL-CAVALLIER** 

Artist, gilded patinas creator

KASANE Produced by HIWADAYA

Japanese roofing, 180-year-old company

KASANE is a special wall decoration inspired by Japanese traditional roofing technique. Sustainable materials used in Japan over more than 1000 years.

Manuela Paul-Cavallier is an established artist in Paris whose work is shown in galleries throughout the world. She laid her gold leaves and proposed all types of patinas, the rendering is alchemy, a transformation of noble elements into refined surfaces to enchant your eyes and heart.