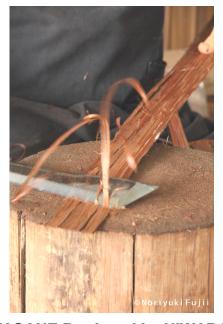

Collaboration Kasane with Manuela Paul-Cavallier ~ Japanese traditional material meets European gilding art ~

**MANUELA PAUL-CAVALLIER** 

Artist, gilded patinas creator

KASANE Produced by HIWADAYA

Japanese roofing, 180-year-old company

KASANE is a special wall decoration inspired by Japanese traditional roofing technique. Sustainable materials used in Japan over more than 1000 years.

Manuela Paul-Cavallier is an established artist in Paris whose work is shown in galleries throughout the world. She laid her gold leaves and proposed all types of patinas, the rendering is alchemy, a transformation of noble elements into refined surfaces to enchant your eyes and heart.