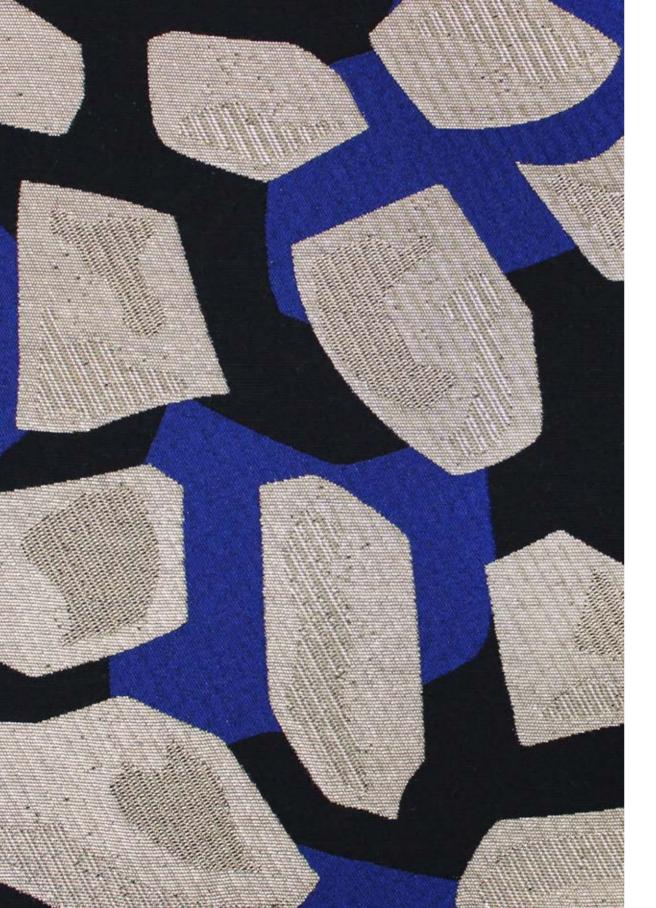

## LUREX TURTLE

RECYCLED POLYESTER - ORGANIC COTTON - LUREX & NEOPRENE

This summer we go beyond our classic optical geometries, willing to explore more organic patterns, inspired by nature. The lurex turtle fabric is made of recycled polyester, organic cotton, and of course lurex.

LUREX TURTLE / LUTU /