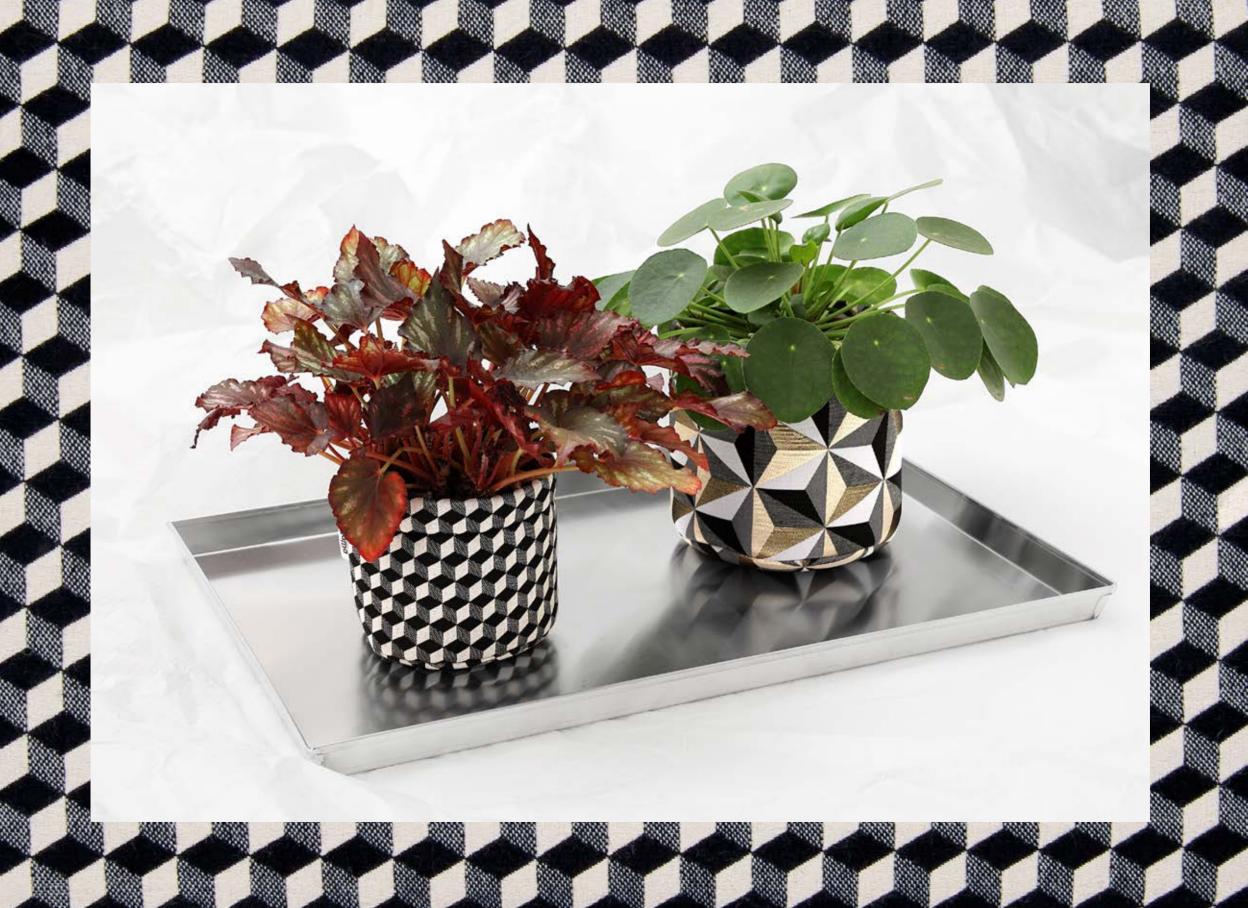

#### CACHEPOT

/CAS/

/CAM/

HOME

TRAVEL

CACHEPOT S h 13 x 13 cm diameter CACHEPOT M h 16 x 16 cm diameter