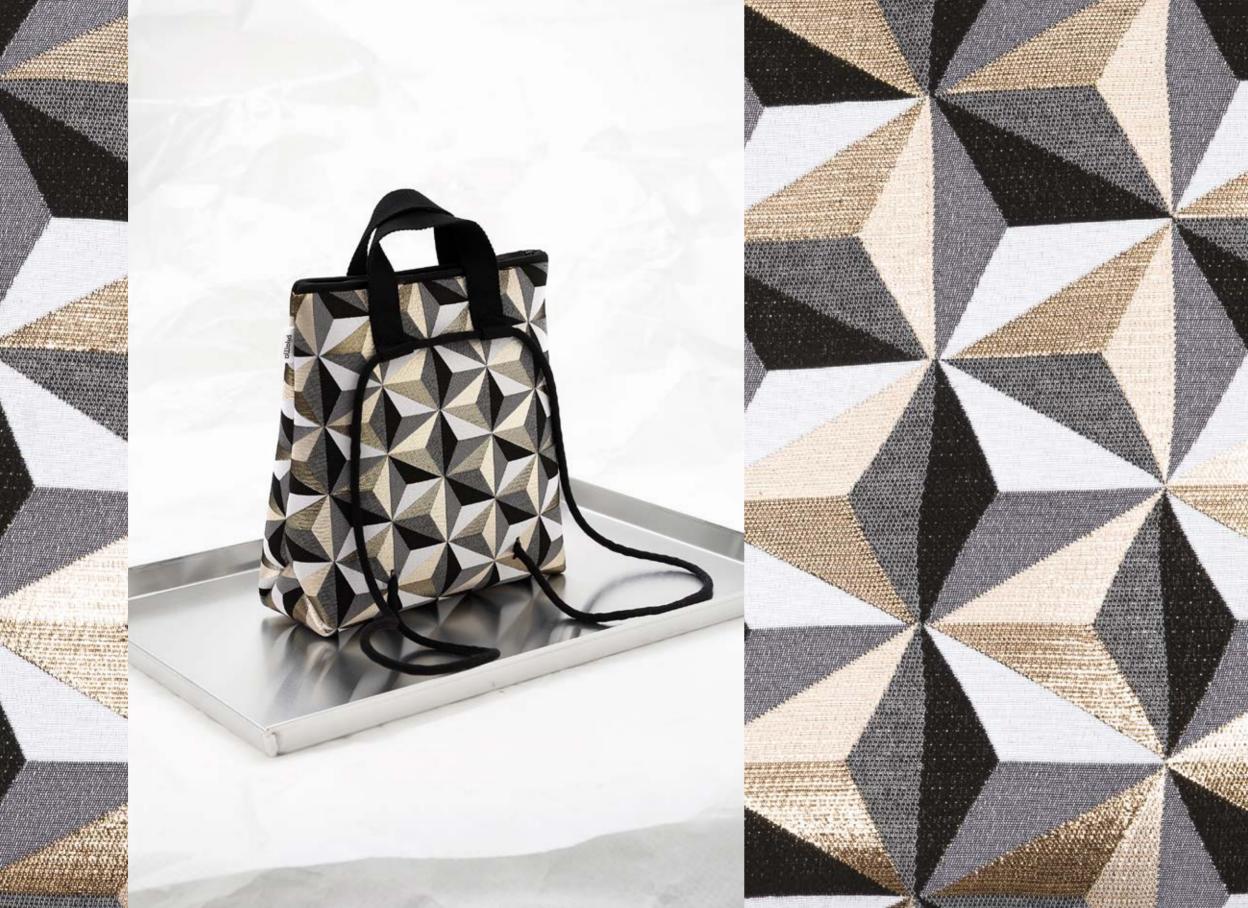

#### STRING BACKPACK

/STR/

STRING BACKPACK /BAG Multiuse bag or backpack Rope shoulder adjustable Zip closure – 31 x 26 x 11 cm