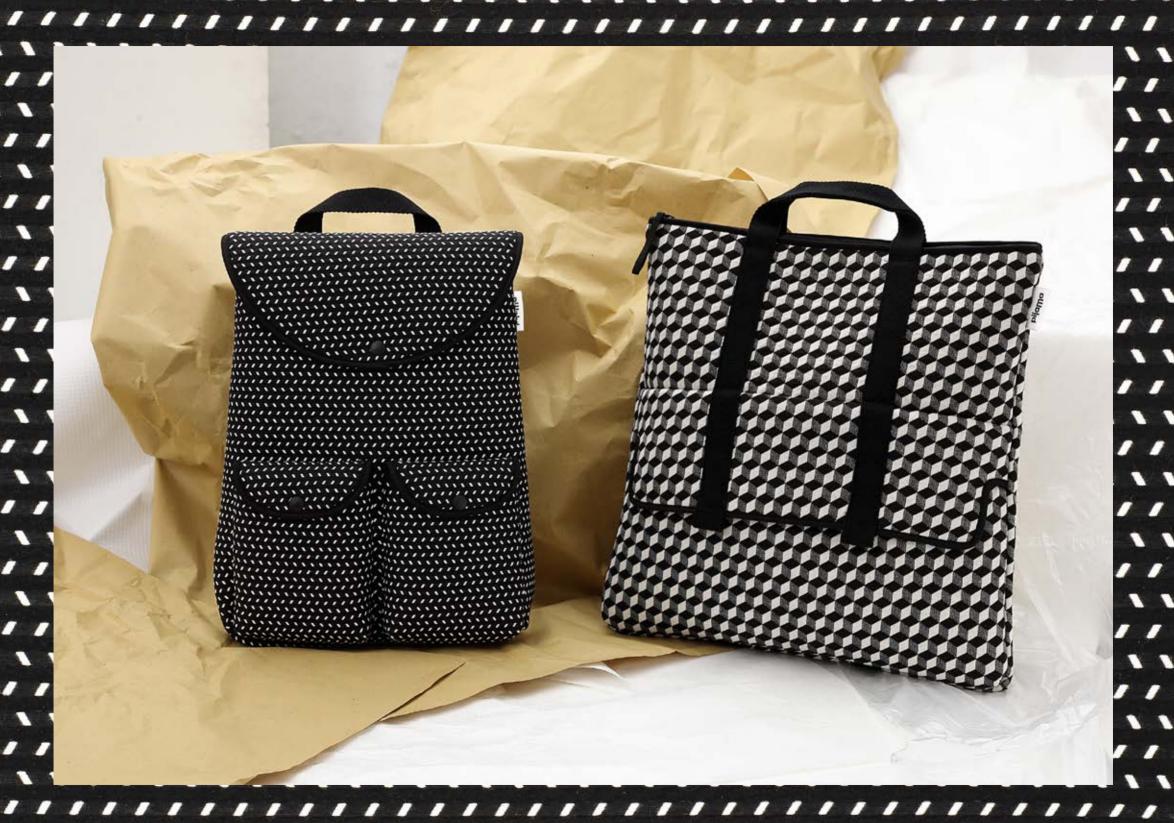

### **SERIOUS CHECK**

ORGANIC COTTON & NEOPRENE

After the happy check from last summer it's now time for the serious check.

A minimal tartan pattern in black, indigo and raw grey, made of 100% organic cotton.

SERIOUS CHECK
/ SECH /