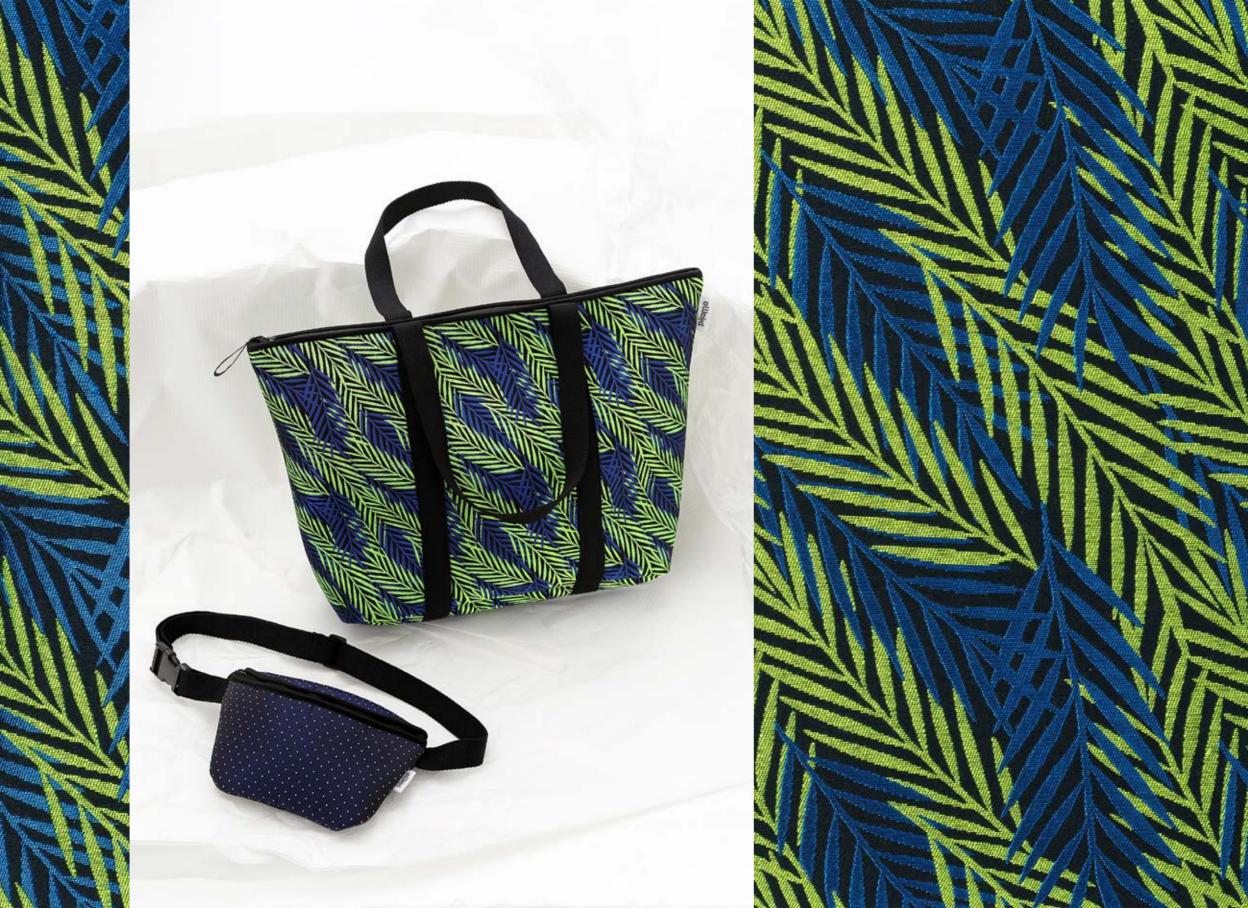

#### **BUM BAG**

/BUM/

WAIST BAG Zip closure - 23 x 15 cm Adjustable strap with quick release bucle

#### 2-WAY BAG

/BAG/

BACKPACK/BAG Top zip closure 40 cm - 44x44cm Fits up to 15" laptop Front pocket Snap hook 6 cm Adjustable shoulder straps Black cotton handle