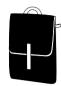

#### BACKPACK

/PAC/

BACKPACK Measure h 44 x 31 cm Strap closure Laptop 15" inner compartment Adjustable shoulder straps

Black cotton handle