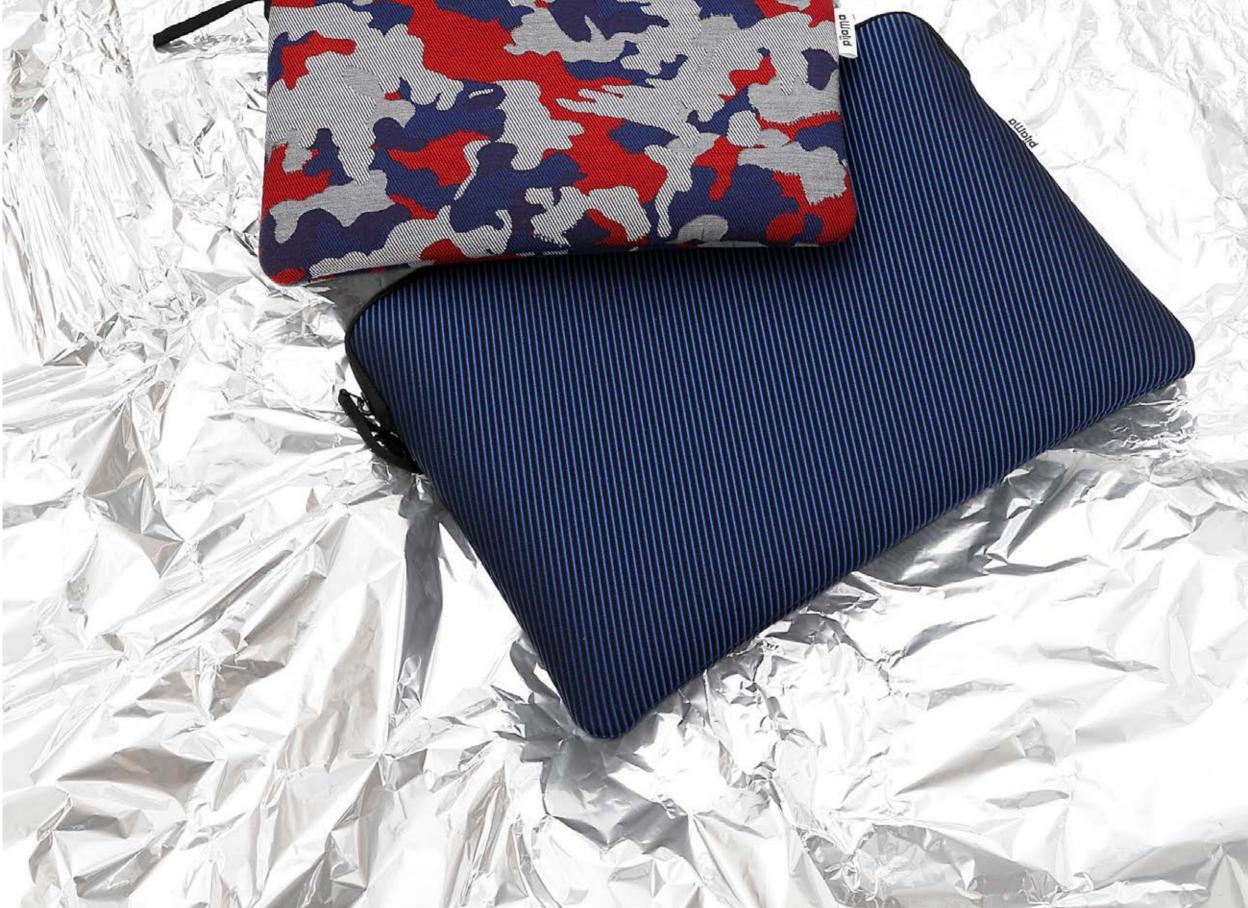

### **REVERSE CAMO**

RECYCLED POLYESTER & NEOPRENE

Why reverse? Because the goal of camouflage is to blend the object into its environment. This mix of red, blue and grey colors aims exactly the opposite: to make it stand out. Fabric made of 100% recycled polyester.

REVERSE CAMO / RECA /