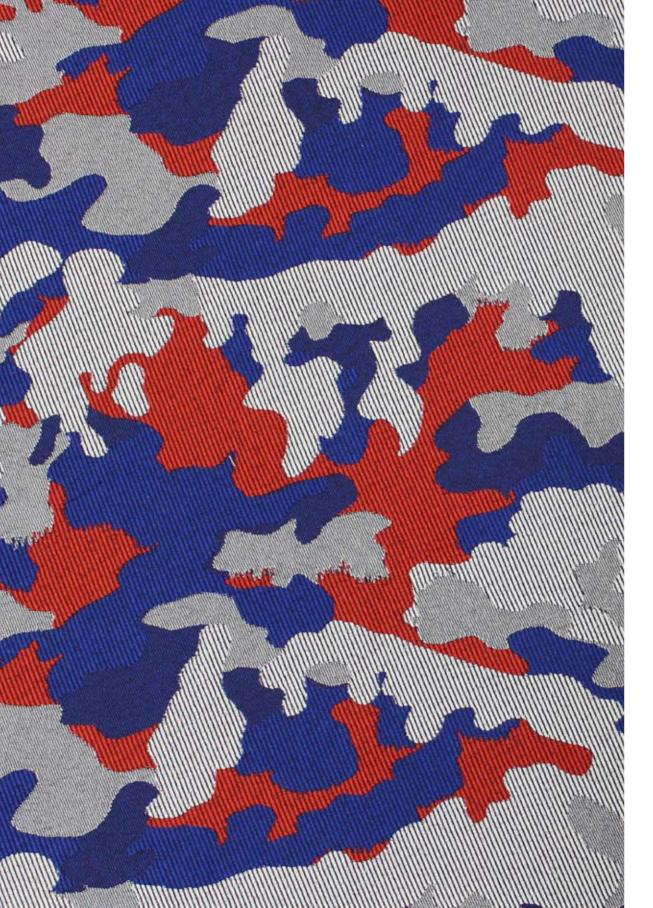

### **REVERSE CAMO**

RECYCLED POLYESTER & NEOPRENE

Why reverse? Because the goal of camouflage is to blend the object into its environment. This mix of red, blue and grey colors aims exactly the opposite: to make it stand out. Fabric made of 100% recycled polyester.

REVERSE CAMO / RECA /