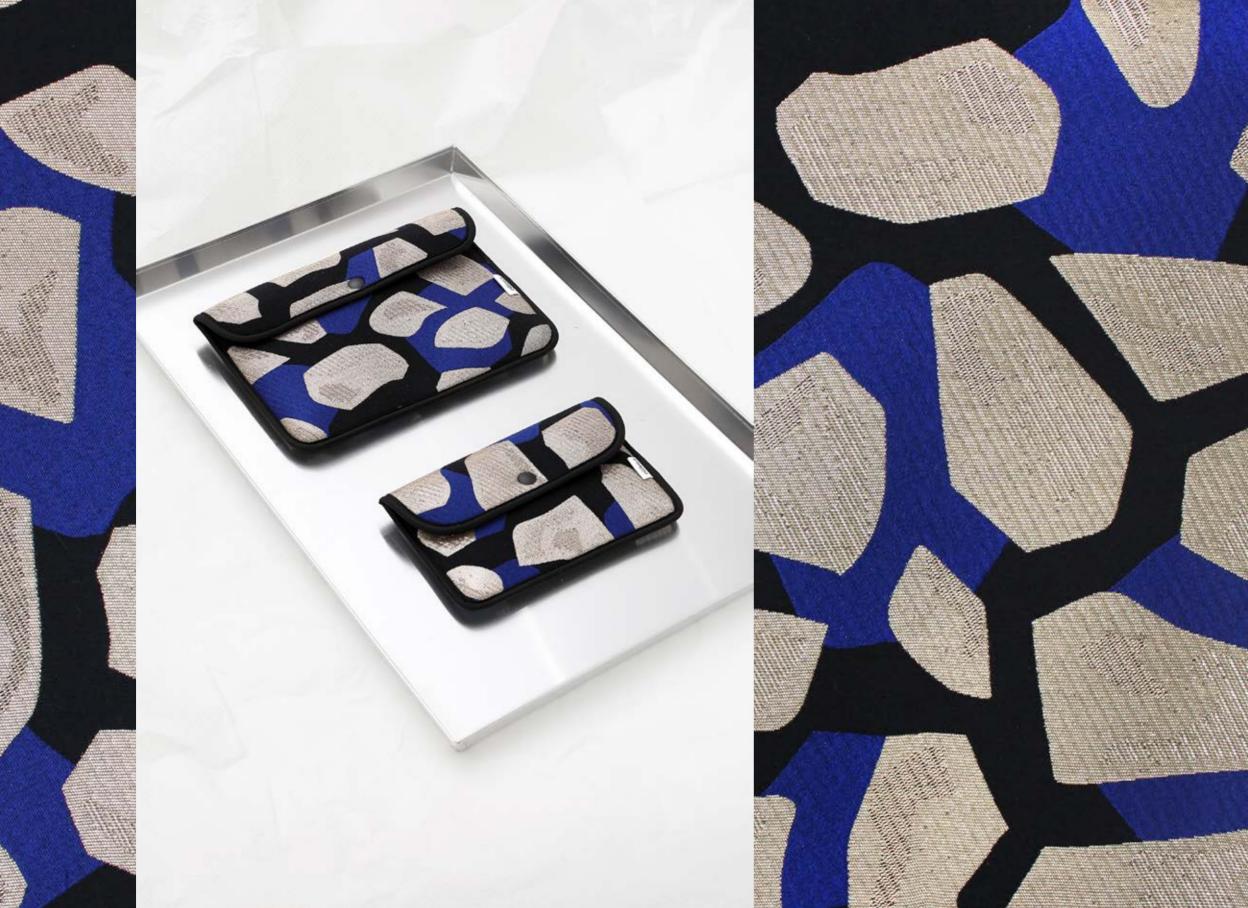

## LUREX TURTLE

RECYCLED POLYESTER - ORGANIC COTTON - LUREX & NEOPRENE

This summer we go beyond our classic optical geometries, willing to explore more organic patterns, inspired by nature. The lurex turtle fabric is made of recycled polyester, organic cotton, and of course lurex.

LUREX TURTLE / LUTU /