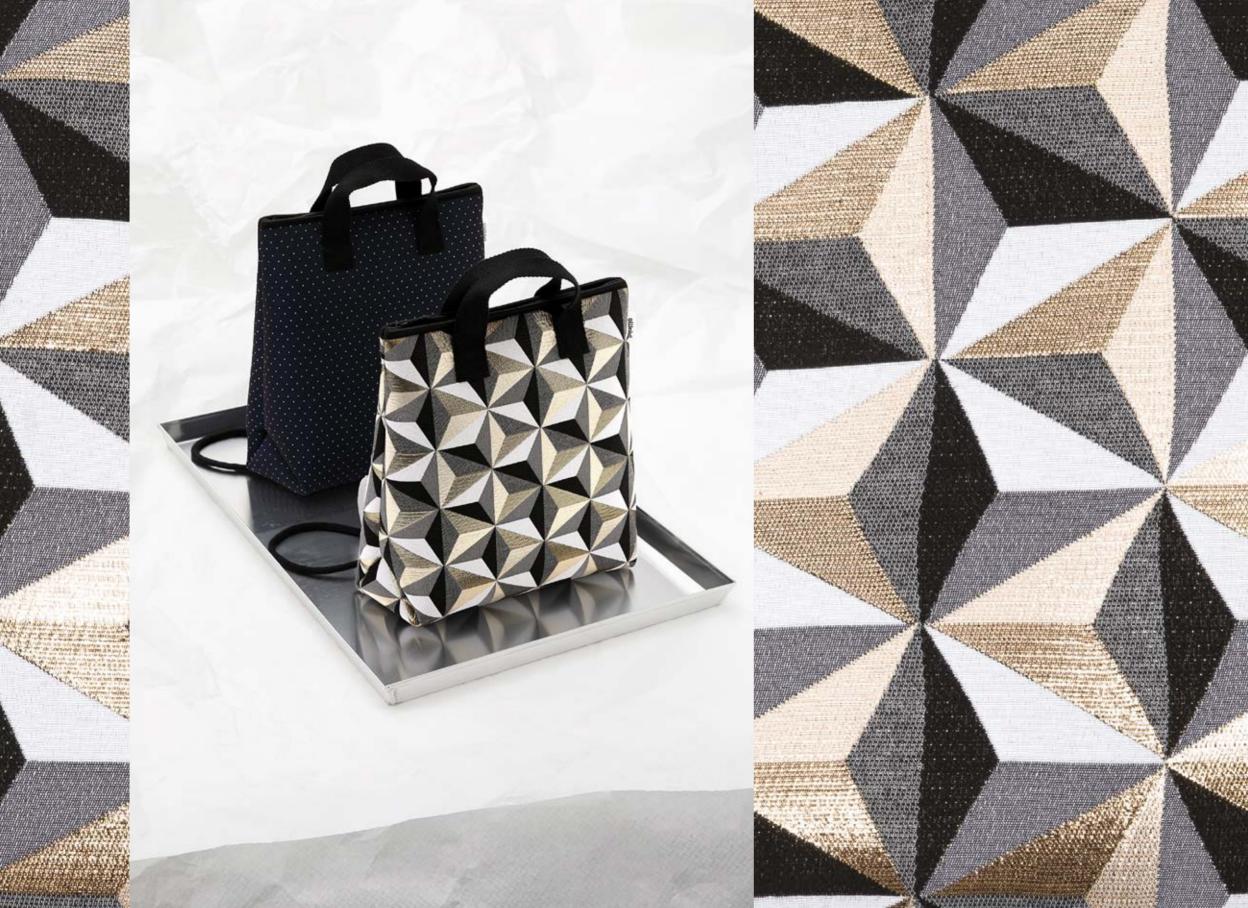

#### 2-WAY BAG

/BAG/

BACKPACK/BAG Top zip closure 40 cm - 44x44cm Fits up to 15" laptop Front pocket Snap hook 6 cm Adjustable shoulder straps Black cotton handle