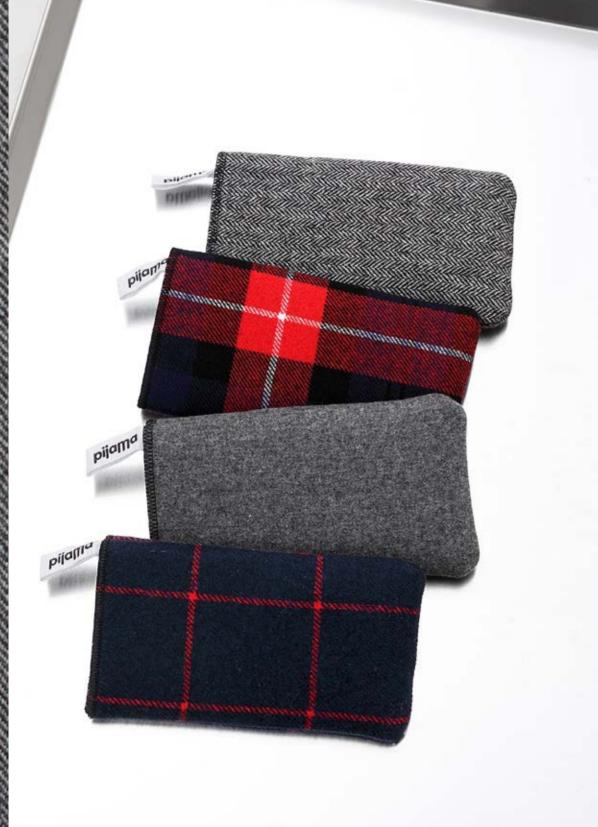

### **SERIOUS CHECK**

ORGANIC COTTON & NEOPRENE

After the happy check from last summer it's now time for the serious check.

A minimal tartan pattern in black, indigo and raw grey, made of 100% organic cotton.

SERIOUS CHECK
/ SECH /