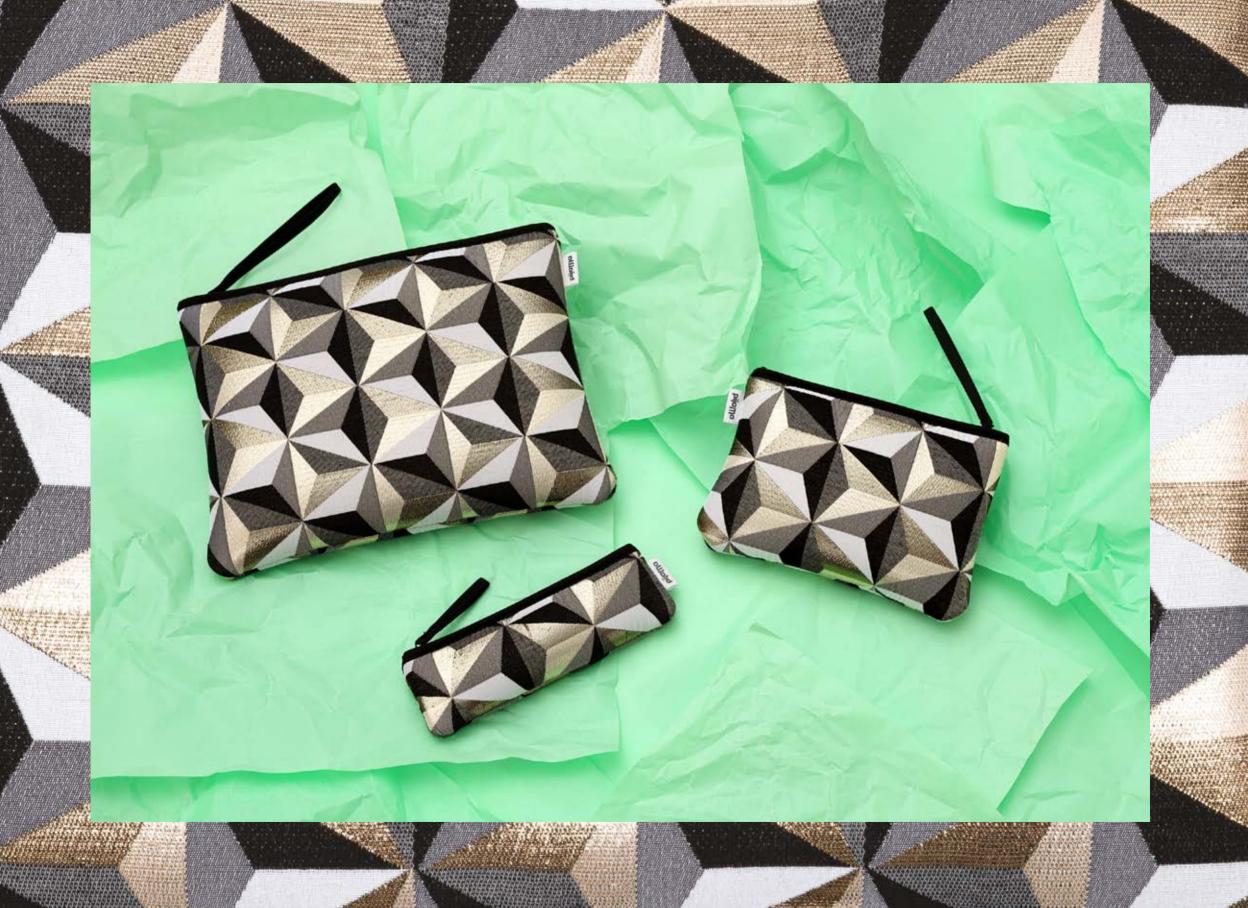

## LUREX TURTLE

RECYCLED POLYESTER - ORGANIC COTTON - LUREX & NEOPRENE

This summer we go beyond our classic optical geometries, willing to explore more organic patterns, inspired by nature. The lurex turtle fabric is made of recycled polyester, organic cotton, and of course lurex.

LUREX TURTLE / LUTU /