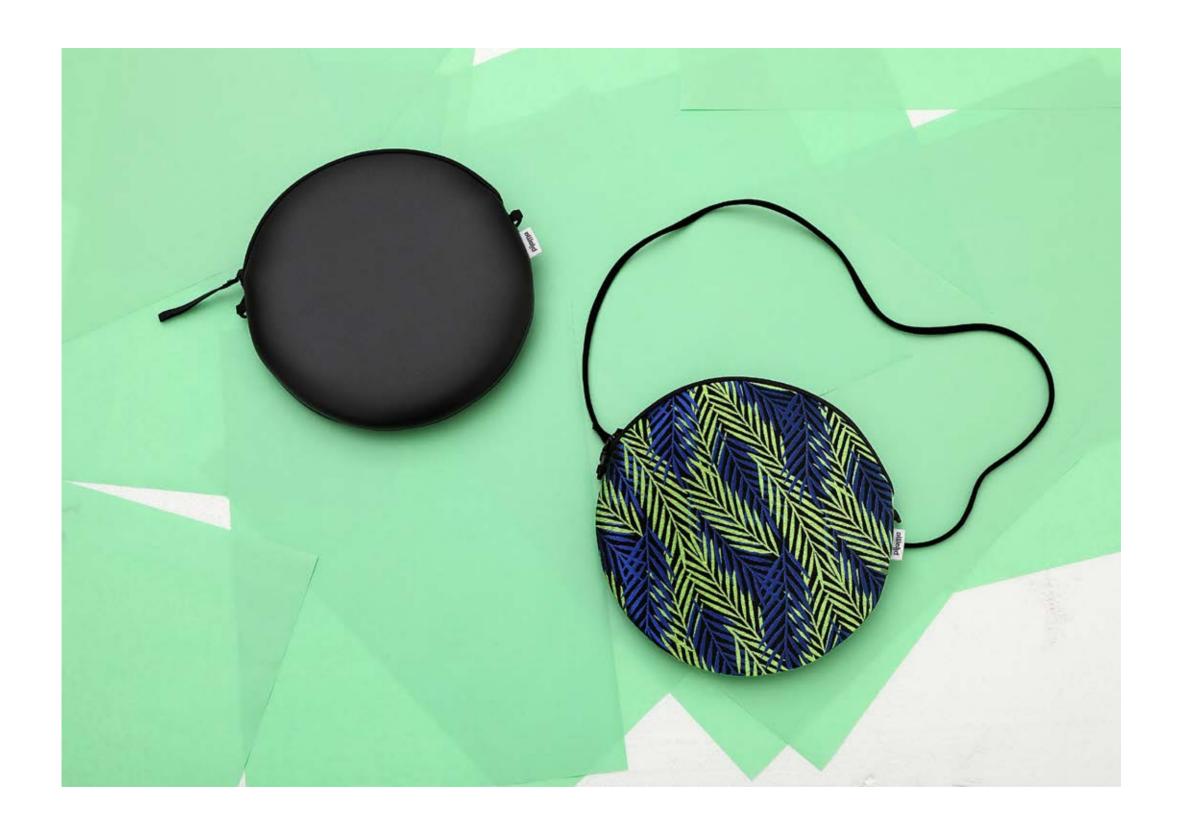

### **SHOULDER BAG**

/BOS/

SHOULDER/ CROSSBODY BAG Measure h 21 x 27 Snap closure Adjustable strap Black thin cotton handles

### /BEA/

Zip closure – 52 x 35 x 15 cm Internal pocket Snap hook inside Black cotton handles

SHOPPING BAG

SHOULDER CIRCLE BAG

Detachable thin elastic

shoulder straps

Zip closure - diameter 25 cm