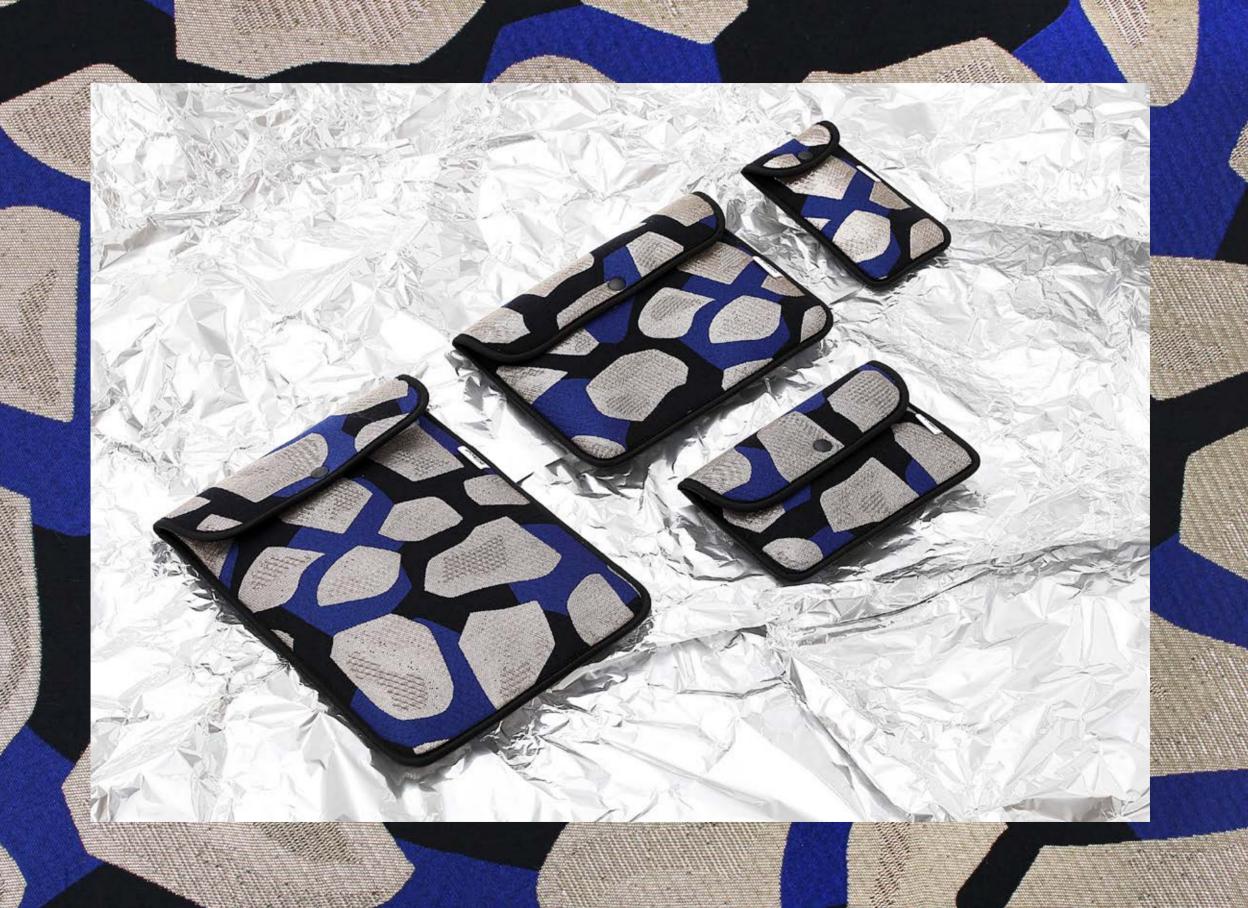

## LUREX TURTLE

RECYCLED POLYESTER - ORGANIC COTTON - LUREX & NEOPRENE

This summer we go beyond our classic optical geometries, willing to explore more organic patterns, inspired by nature. The lurex turtle fabric is made of recycled polyester, organic cotton, and of course lurex.

LUREX TURTLE / LUTU /