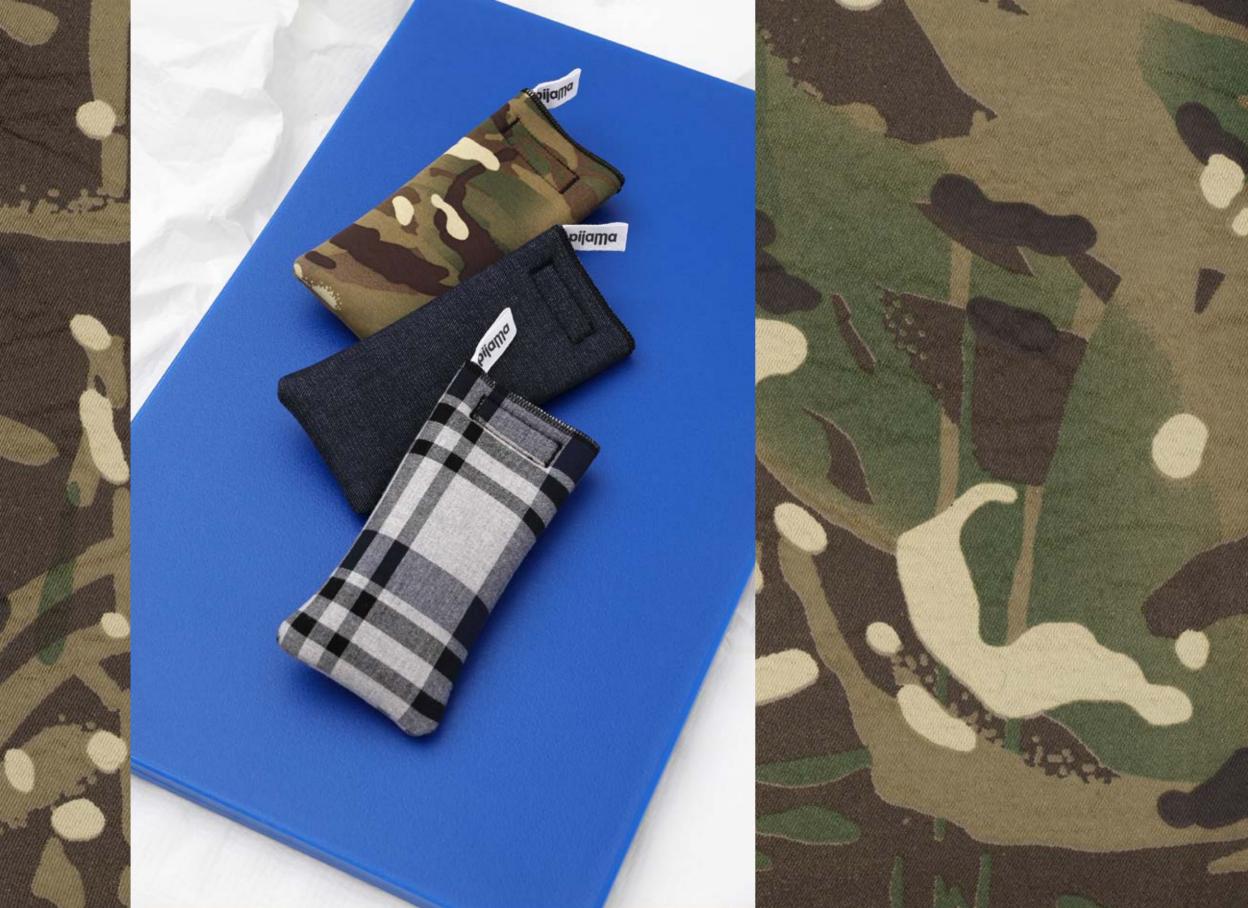

### **REVERSE CAMO**

RECYCLED POLYESTER & NEOPRENE

Why reverse? Because the goal of camouflage is to blend the object into its environment. This mix of red, blue and grey colors aims exactly the opposite: to make it stand out. Fabric made of 100% recycled polyester.

REVERSE CAMO / RECA /

### **SERIOUS CHECK**

ORGANIC COTTON & NEOPRENE

After the happy check from last summer it's now time for the serious check.

A minimal tartan pattern in black, indigo and raw grey, made of 100% organic cotton.

SERIOUS CHECK
/ SECH /