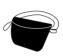

### /BEA/

Zip closure – 52 x 35 x 15 cm Internal pocket Snap hook inside Black cotton handles

SHOPPING BAG

SHOULDER CIRCLE BAG

Detachable thin elastic

shoulder straps

Zip closure - diameter 25 cm