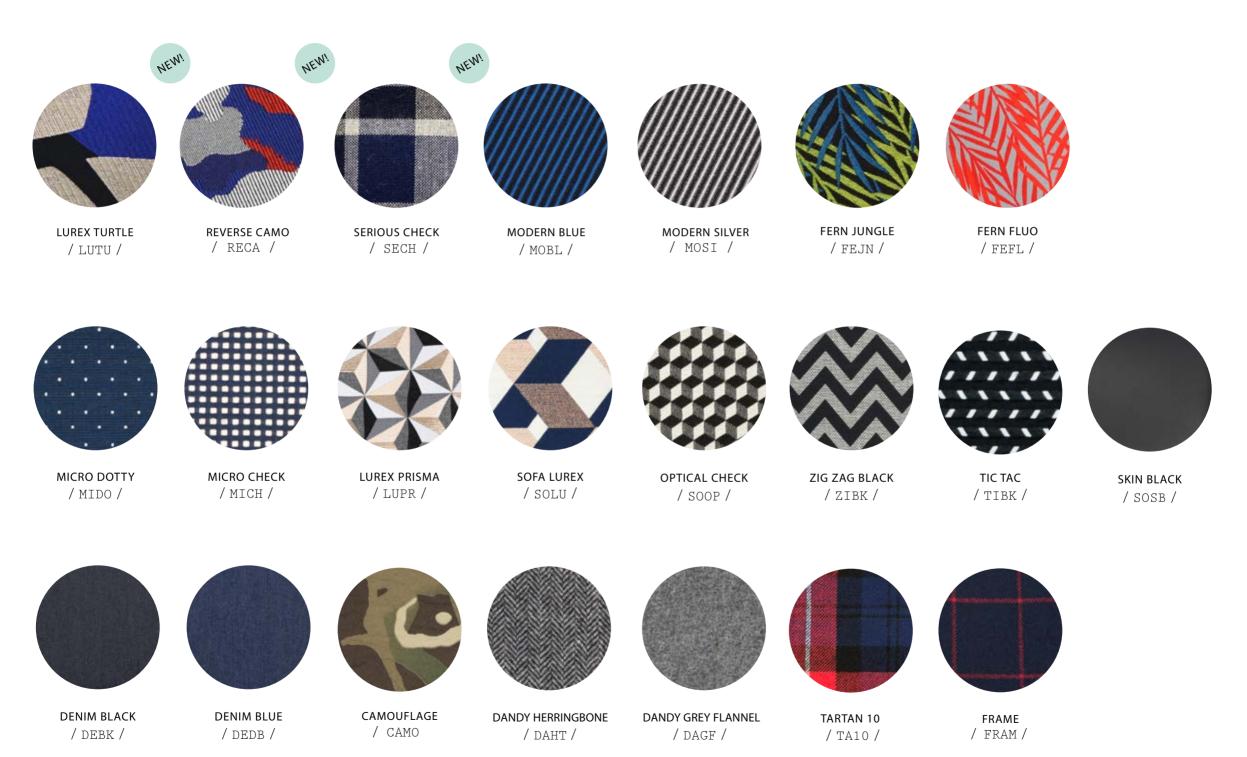

## LUREX TURTLE

RECYCLED POLYESTER - ORGANIC COTTON - LUREX & NEOPRENE

This summer we go beyond our classic optical geometries, willing to explore more organic patterns, inspired by nature. The lurex turtle fabric is made of recycled polyester, organic cotton, and of course lurex.

LUREX TURTLE / LUTU /

### **REVERSE CAMO**

RECYCLED POLYESTER & NEOPRENE

Why reverse? Because the goal of camouflage is to blend the object into its environment. This mix of red, blue and grey colors aims exactly the opposite: to make it stand out. Fabric made of 100% recycled polyester.

REVERSE CAMO / RECA /

### **SERIOUS CHECK**

ORGANIC COTTON & NEOPRENE

After the happy check from last summer it's now time for the serious check.

A minimal tartan pattern in black, indigo and raw grey, made of 100% organic cotton.

SERIOUS CHECK
/ SECH /