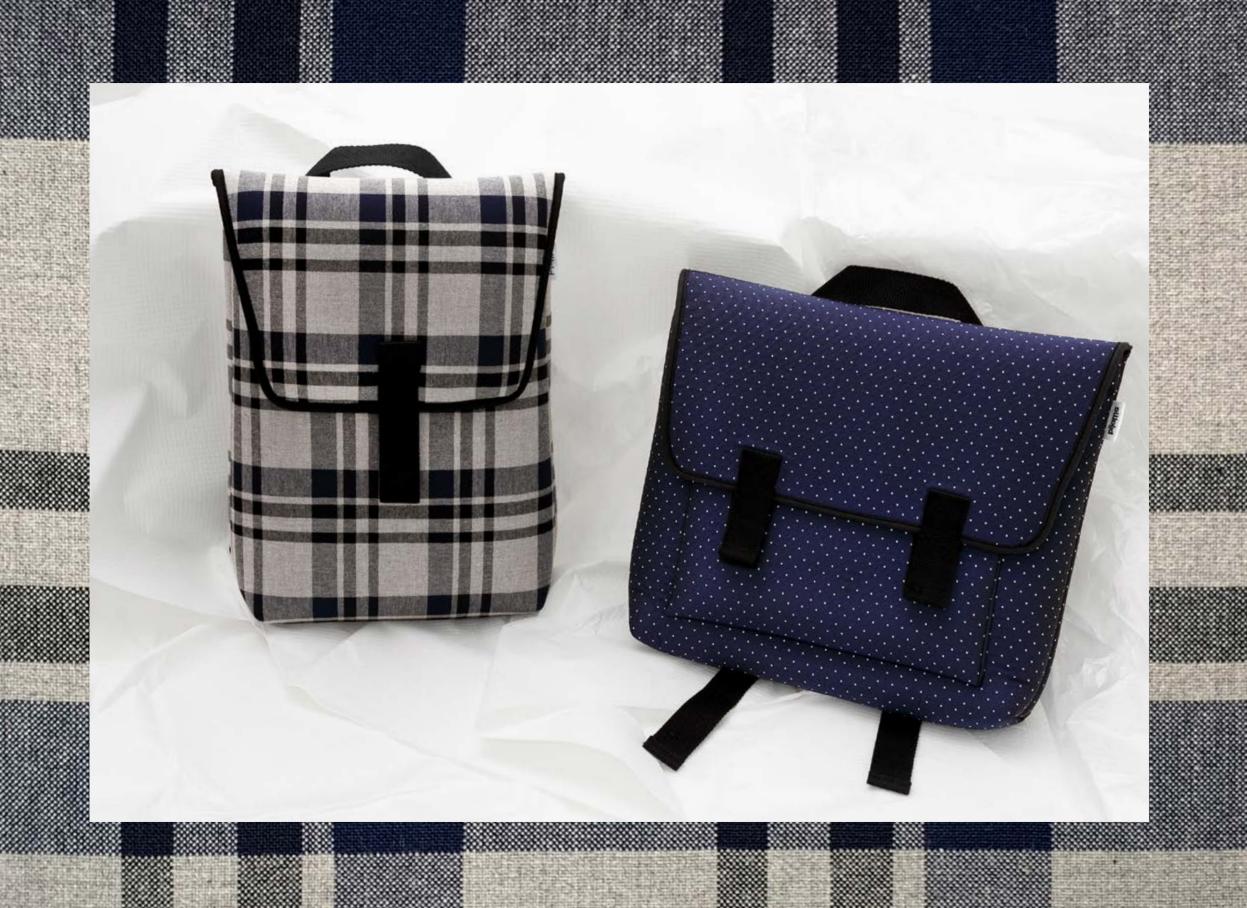

### **SERIOUS CHECK**

ORGANIC COTTON & NEOPRENE

After the happy check from last summer it's now time for the serious check.

A minimal tartan pattern in black, indigo and raw grey, made of 100% organic cotton.

SERIOUS CHECK
/ SECH /