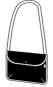

### **SHOULDER BAG**

/BOS/

SHOULDER/ CROSSBODY BAG Measure h 21 x 27 Snap closure Adjustable strap Black thin cotton handles