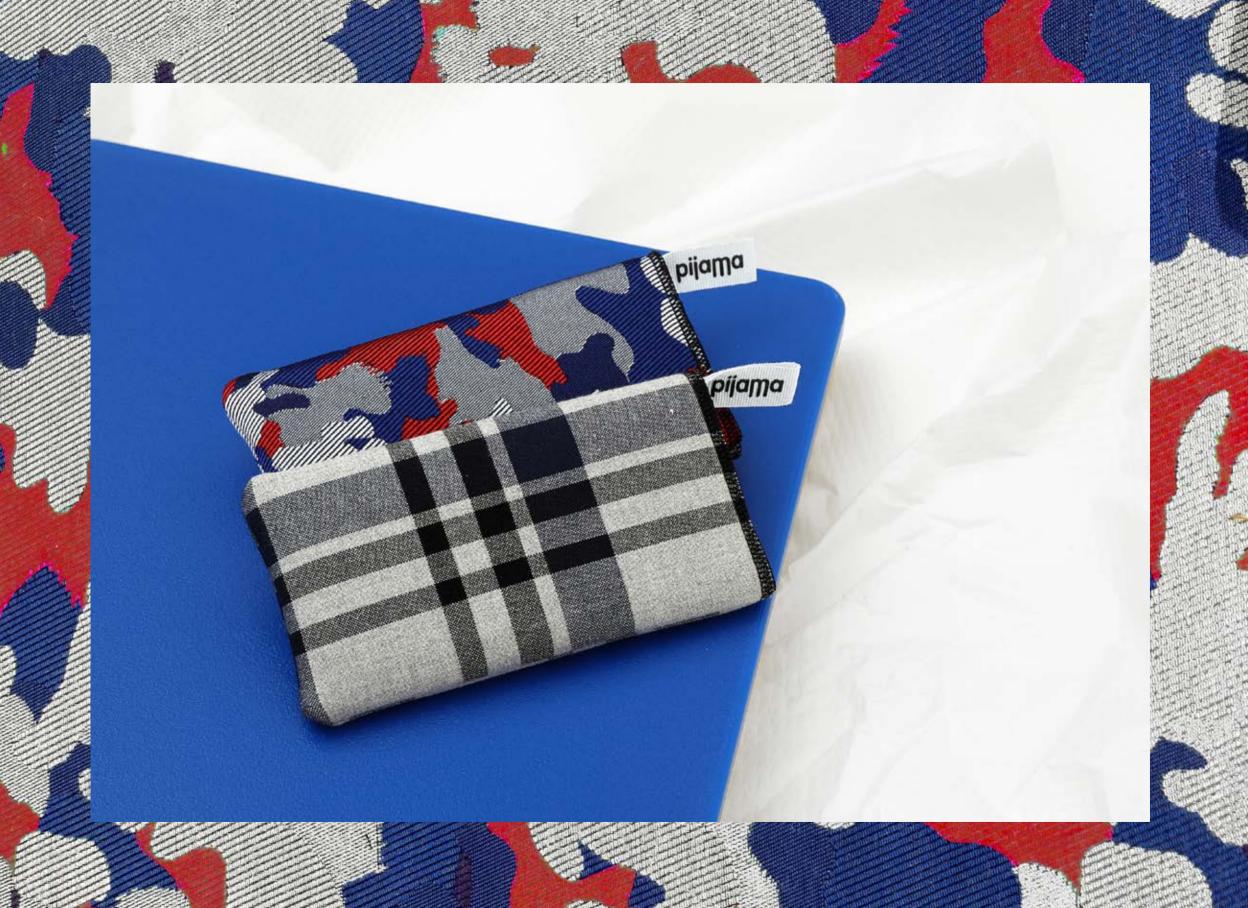

### **REVERSE CAMO**

RECYCLED POLYESTER & NEOPRENE

Why reverse? Because the goal of camouflage is to blend the object into its environment. This mix of red, blue and grey colors aims exactly the opposite: to make it stand out. Fabric made of 100% recycled polyester.

REVERSE CAMO / RECA /

### **SERIOUS CHECK**

ORGANIC COTTON & NEOPRENE

After the happy check from last summer it's now time for the serious check.

A minimal tartan pattern in black, indigo and raw grey, made of 100% organic cotton.

SERIOUS CHECK
/ SECH /