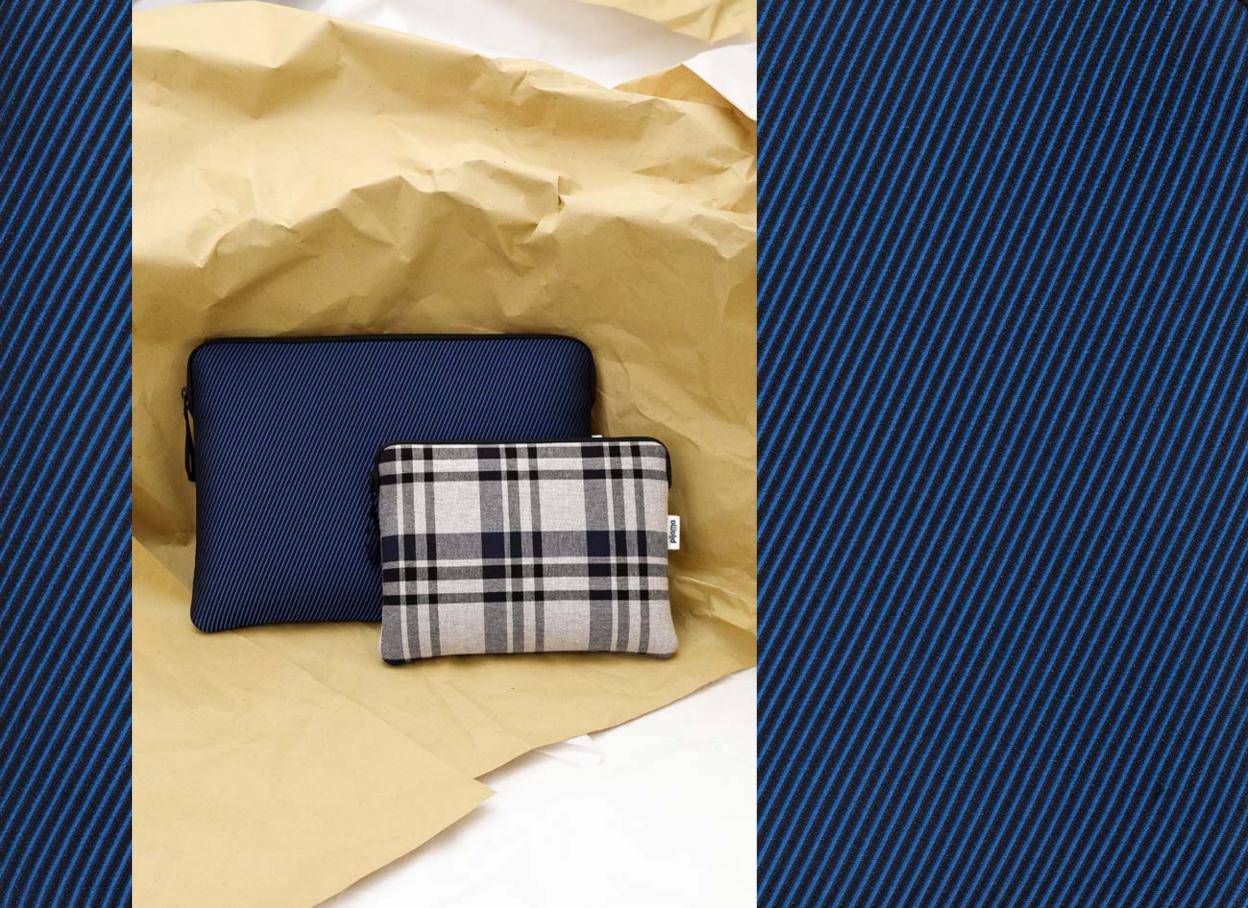

### **SERIOUS CHECK**

ORGANIC COTTON & NEOPRENE

After the happy check from last summer it's now time for the serious check.

A minimal tartan pattern in black, indigo and raw grey, made of 100% organic cotton.

SERIOUS CHECK
/ SECH /