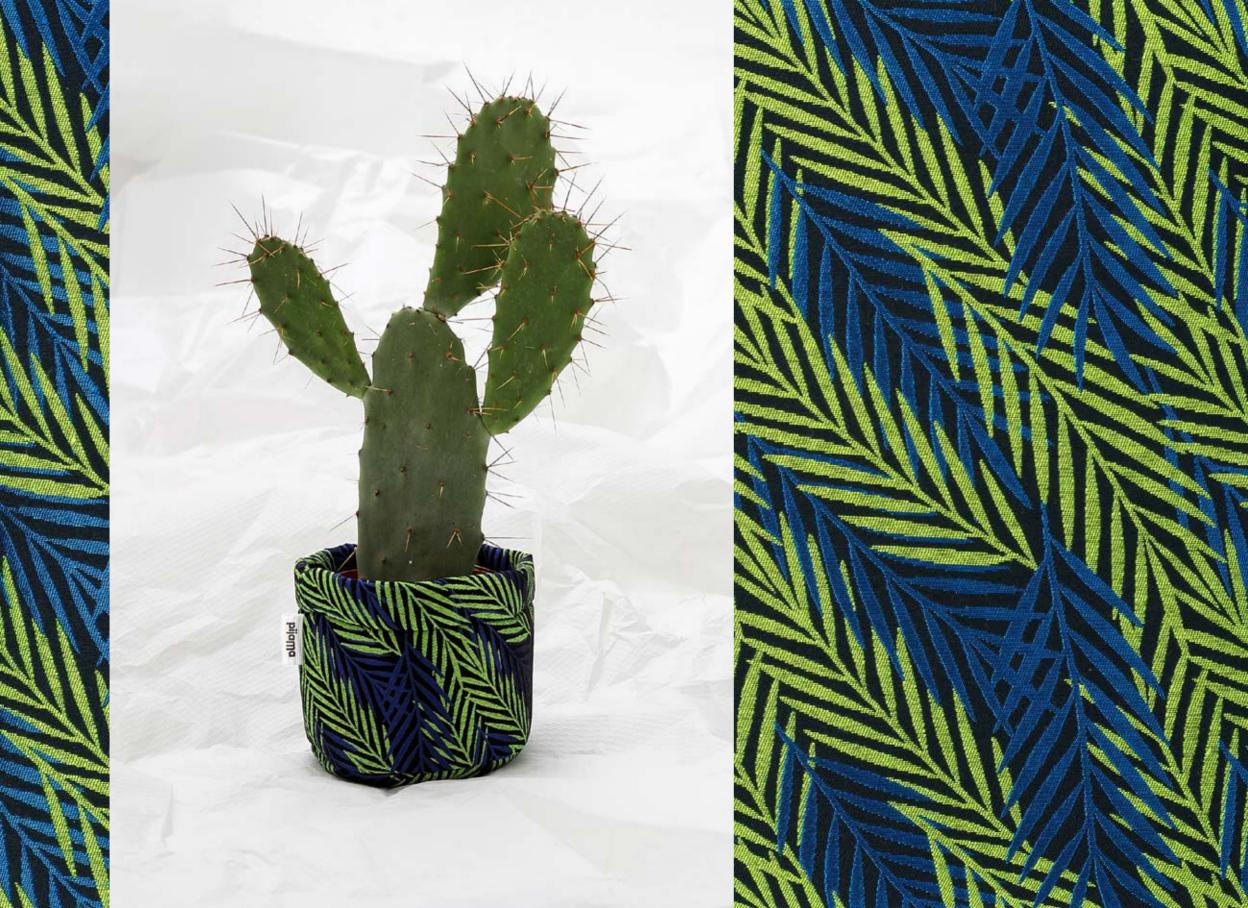

#### CACHEPOT

/CAS/

/CAM/

HOME

TRAVEL

CACHEPOT S h 13 x 13 cm diameter CACHEPOT M h 16 x 16 cm diameter