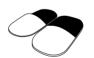

#### **SLIPPERS**

**CIRCLE BAG** 

/CIB/

**SHOPPING BAG** 

/SLI/

SLIPPERS Unisex - one size 28 x 14 cm