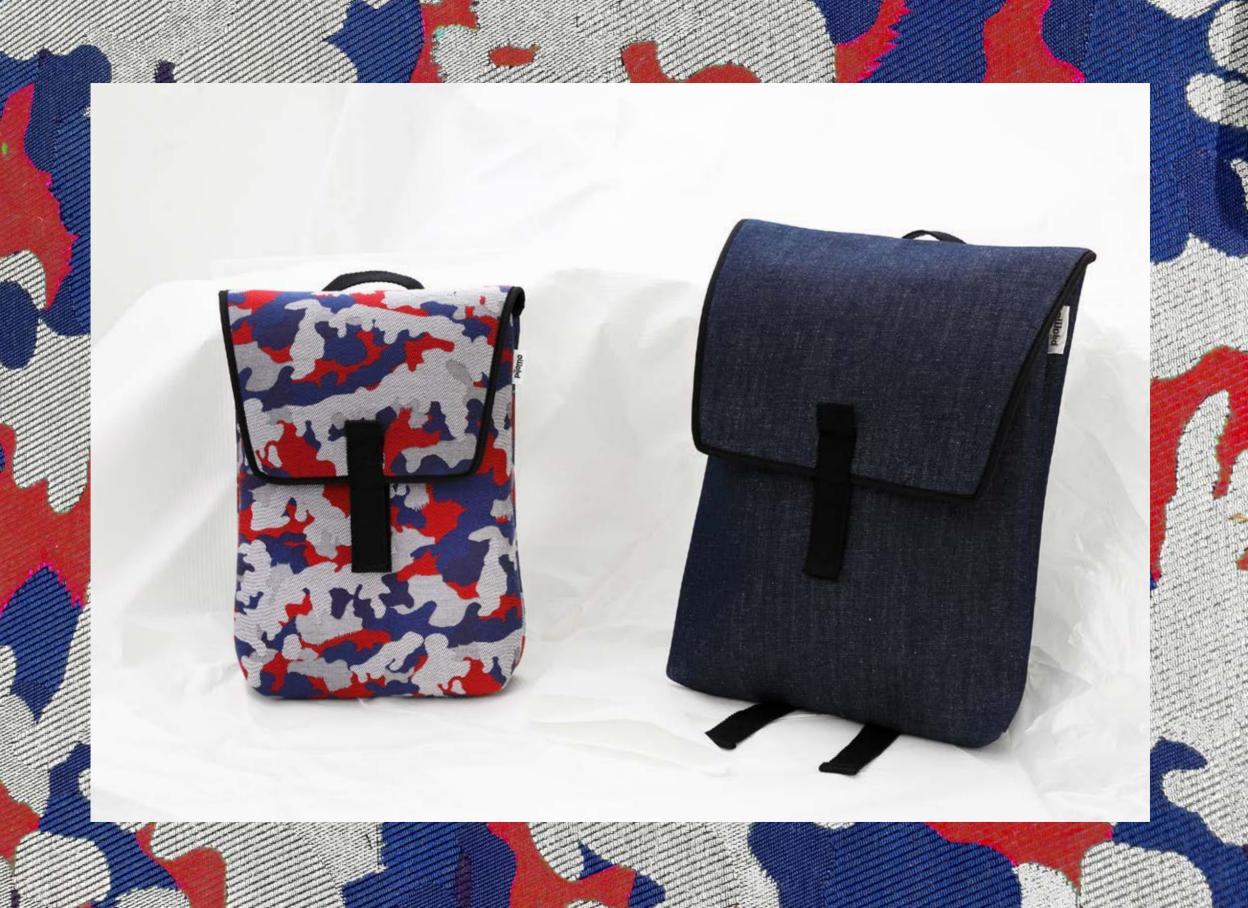

### **REVERSE CAMO**

RECYCLED POLYESTER & NEOPRENE

Why reverse? Because the goal of camouflage is to blend the object into its environment. This mix of red, blue and grey colors aims exactly the opposite: to make it stand out. Fabric made of 100% recycled polyester.

REVERSE CAMO / RECA /