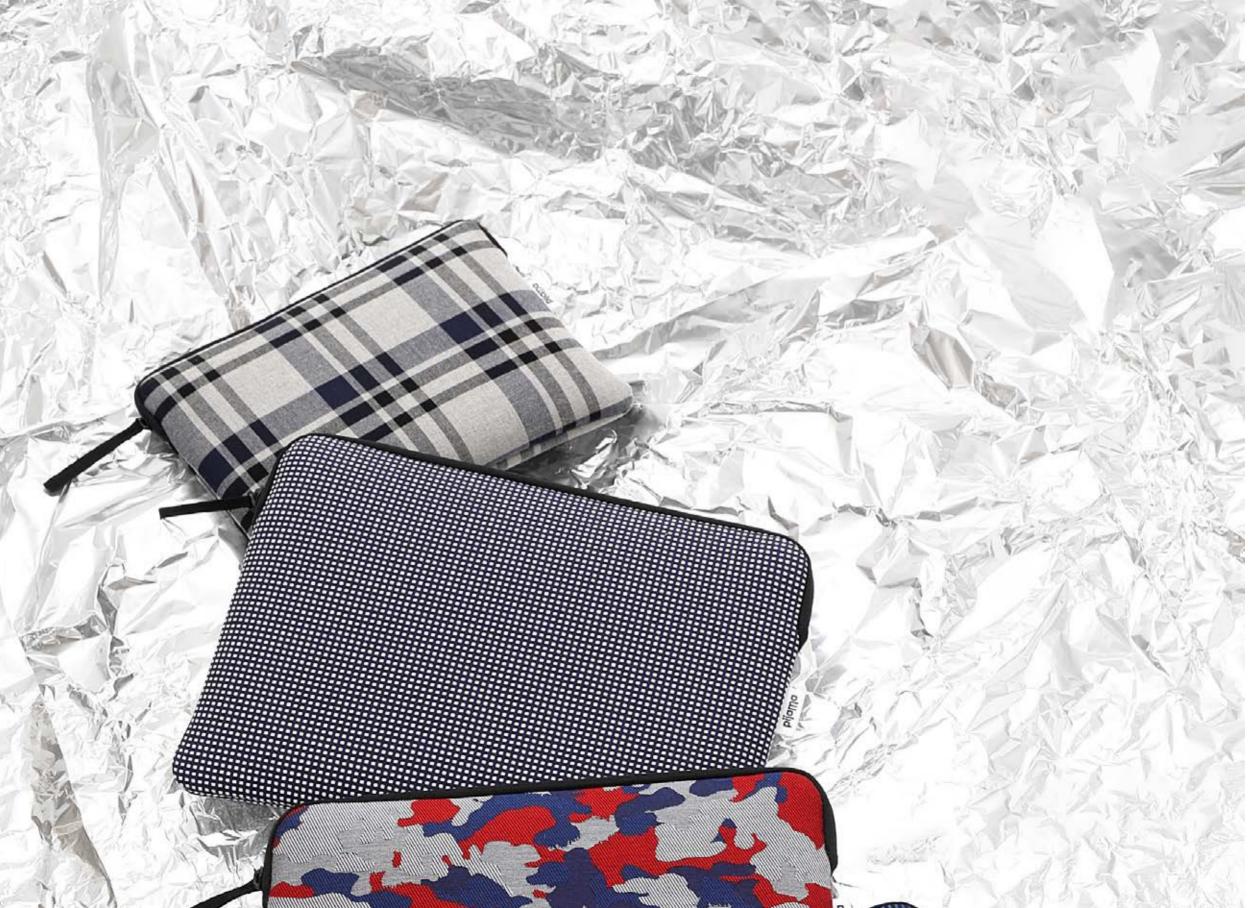

### **SERIOUS CHECK**

ORGANIC COTTON & NEOPRENE

After the happy check from last summer it's now time for the serious check.

A minimal tartan pattern in black, indigo and raw grey, made of 100% organic cotton.

SERIOUS CHECK
/ SECH /

### **REVERSE CAMO**

RECYCLED POLYESTER & NEOPRENE

Why reverse? Because the goal of camouflage is to blend the object into its environment. This mix of red, blue and grey colors aims exactly the opposite: to make it stand out. Fabric made of 100% recycled polyester.

REVERSE CAMO / RECA /