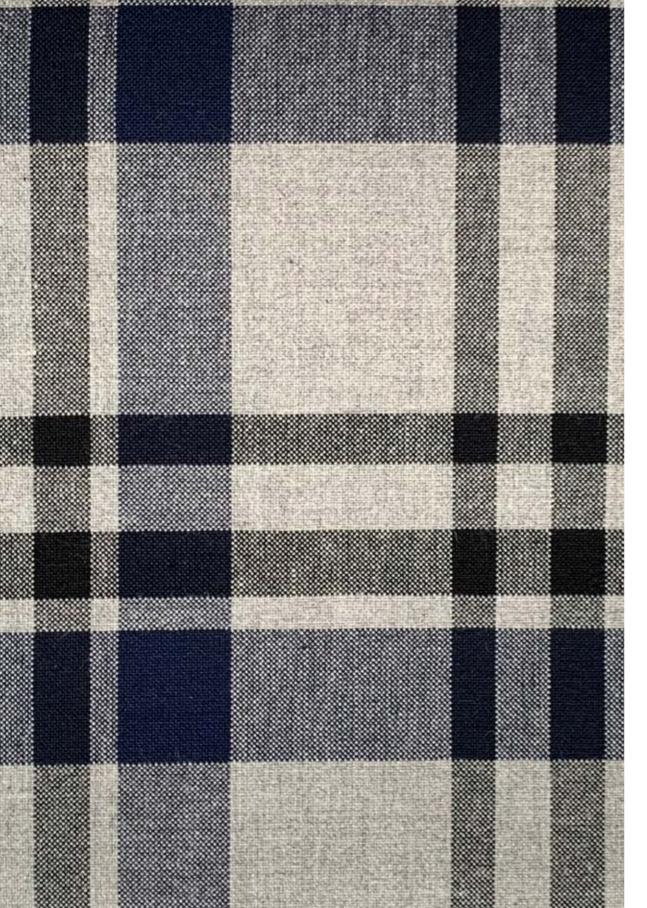

### **SERIOUS CHECK**

ORGANIC COTTON & NEOPRENE

After the happy check from last summer it's now time for the serious check.

A minimal tartan pattern in black, indigo and raw grey, made of 100% organic cotton.

SERIOUS CHECK
/ SECH /