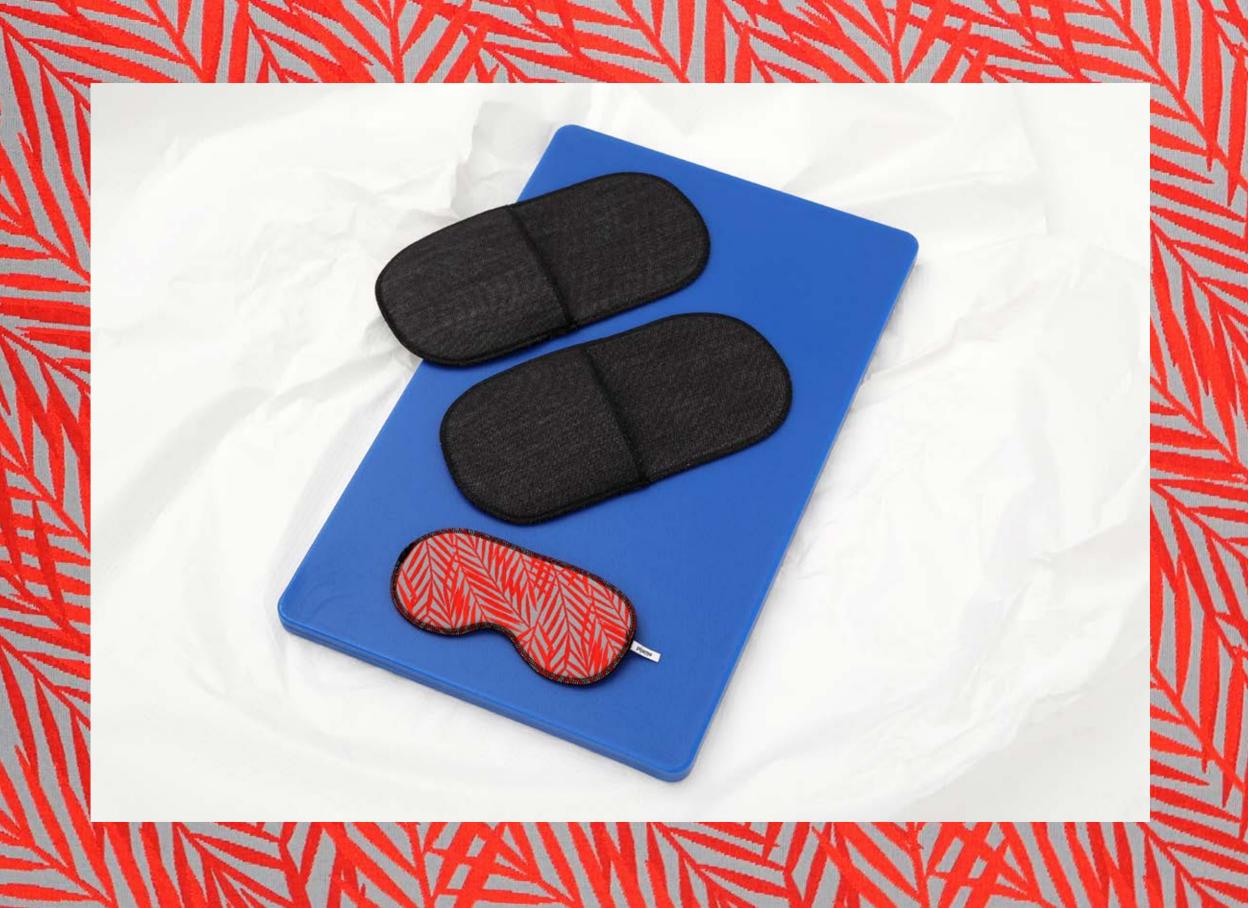

ester, organic cotton, and of course lurex.



LUREX TURTLE / LUTU /



### **REVERSE CAMO**

RECYCLED POLYESTER & NEOPRENE

Why reverse? Because the goal of camouflage is to blend the object into its environment. This mix of red, blue and grey colors aims exactly the opposite: to make it stand out. Fabric made of 100% recycled polyester.



REVERSE CAMO / RECA /



### **SERIOUS CHECK**

ORGANIC COTTON & NEOPRENE

After the happy check from last summer it's now time for the serious check.

A minimal tartan pattern in black, indigo and raw grey, made of 100% organic cotton.



SERIOUS CHECK
/ SECH /

# FLAP COLLECTION DEVICES & LIFESTYLE ACCESSORIES









# **DEVICES**













# LIFESTYLE ACCESSORIES















# **BACKPACKS**











# **BAGS**













# **TRAVEL**





# HOME







#### PIJAMA

#### PRODUCTS OVERVIEW

#### MACBOOK ZIP CASE



/Z13/ /Z15/

DEVICES

MACBOOK PRO 13"/ AIR LAPTOP 13" UP TO 32,5 X 22,5 MACBOOK PRO 16"/15"

#### IPAD ZIP CASE



/ZAM/

IPAD / iPAD AIR/ IPAD PRO 11" iPAD MINI

#### MACBOOK STRAP CASE



MACBOOK PRO 13"/AIR

#### **IPHONE CASE**



/IPP/

IPHONE 11 PRO MAX / 11 XSMAX / XR Up to 15,8 x 7,7 cm /IPX/ iPHONE 11 PRO / X / XS Up to 14,4 x 7,1 cm

#### FLAP MACBOOK CASE



FLAP IPAD CASE



AND LIFESTYLE

DEVICES

SLEEVE FOR A4 DOCUMENTS AND MACBOOK PRO 13"/ AIR Up to 30,4 X 21,24 cm Snap closure



/FAR/

POUCH LARGE AND SLEEVE FOR IPAD - ALL MODELS Up to 25 X 18 cm Snap closure

#### **FLAP POUCH**



FLAP PHONE / SUNGLASSES CASE



PHONE BAG



POUCH MEDIUM SIZE AND SLEEVE FOR IPAD MINI Size 22 x 15 cm Snap closur