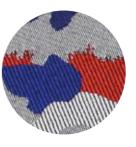

### **REVERSE CAMO**

RECYCLED POLYESTER & NEOPRENE

Why reverse? Because the goal of camouflage is to blend the object into its environment. This mix of red, blue and grey colors aims exactly the opposite: to make it stand out. Fabric made of 100% recycled polyester.

REVERSE CAMO / RECA /