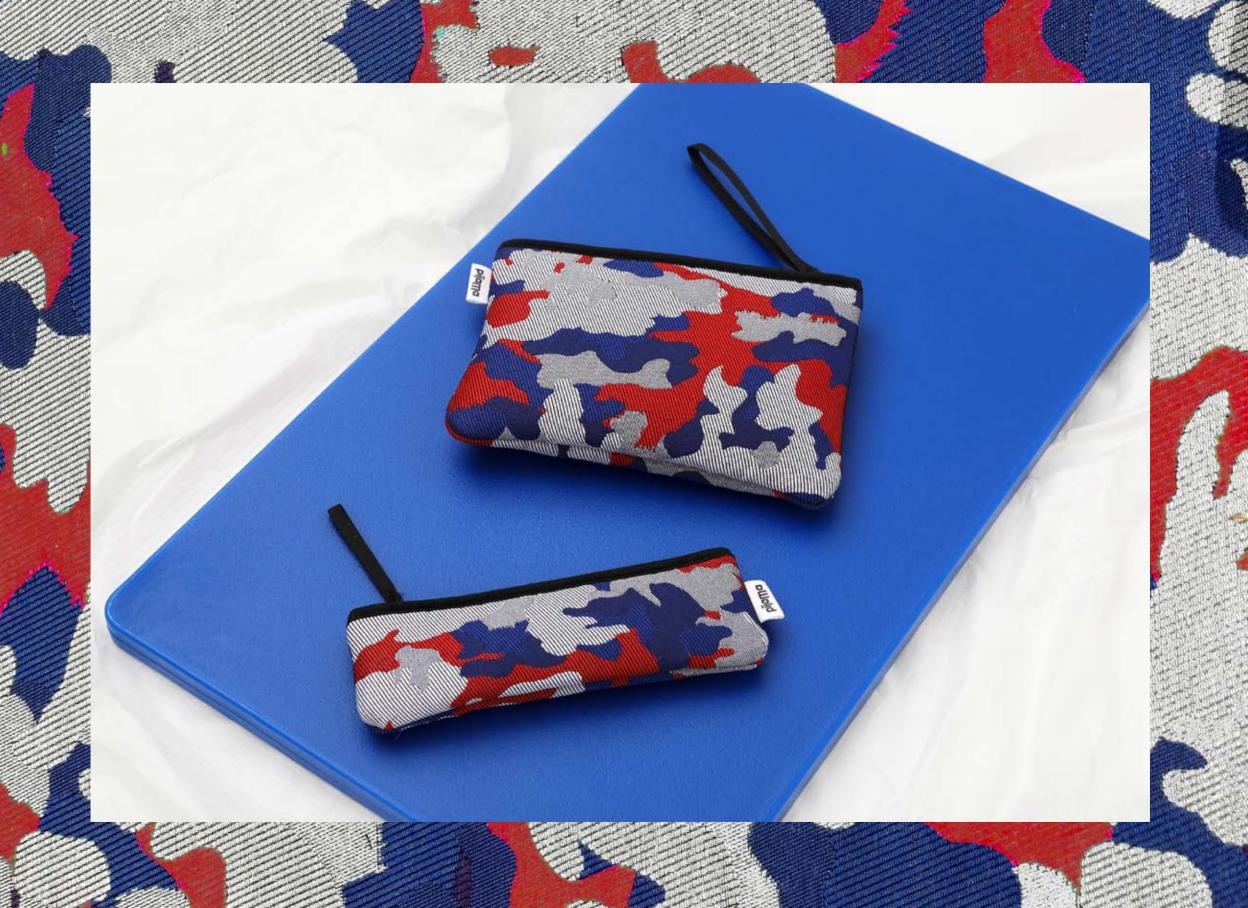

### **REVERSE CAMO**

RECYCLED POLYESTER & NEOPRENE

Why reverse? Because the goal of camouflage is to blend the object into its environment. This mix of red, blue and grey colors aims exactly the opposite: to make it stand out. Fabric made of 100% recycled polyester.

REVERSE CAMO / RECA /