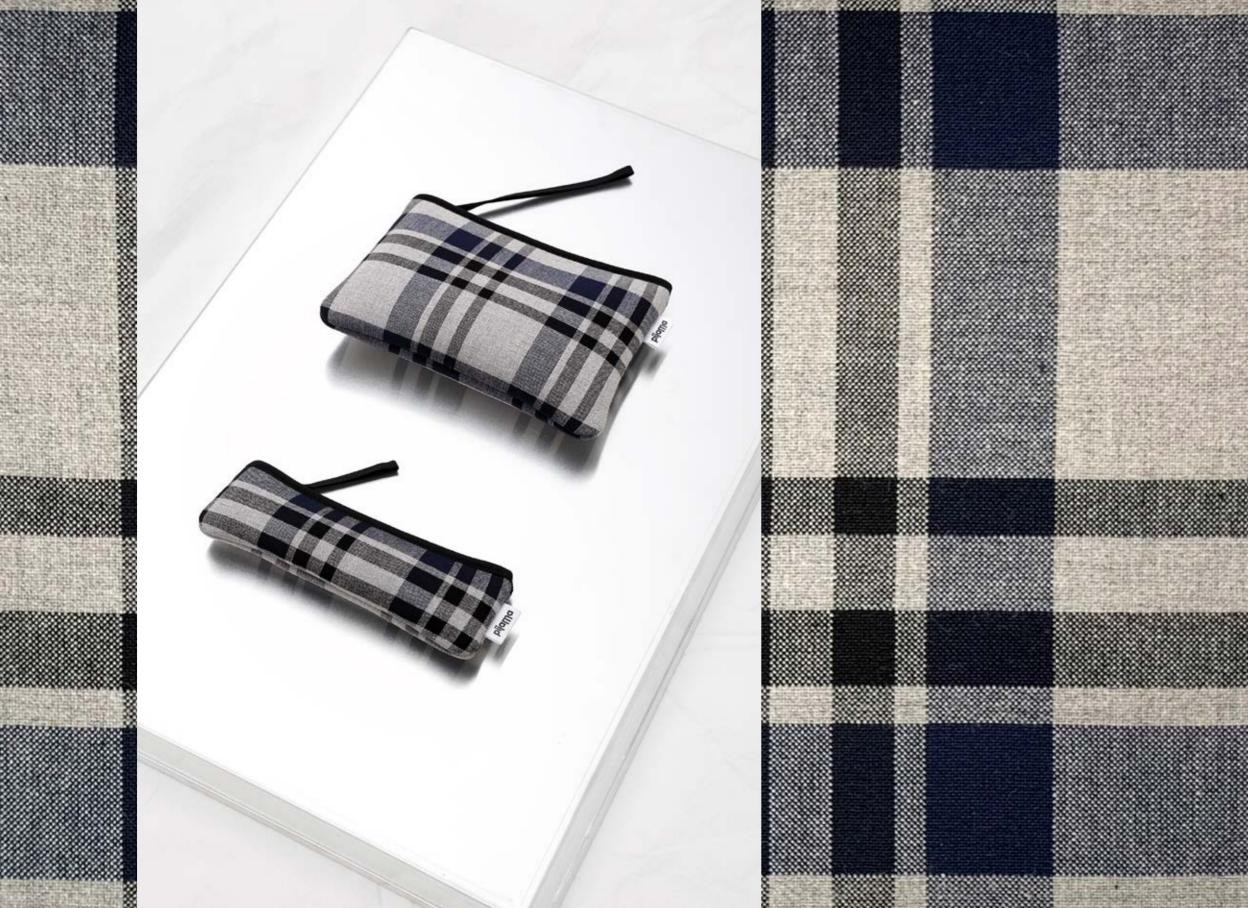

### **SERIOUS CHECK**

ORGANIC COTTON & NEOPRENE

After the happy check from last summer it's now time for the serious check.

A minimal tartan pattern in black, indigo and raw grey, made of 100% organic cotton.

SERIOUS CHECK
/ SECH /