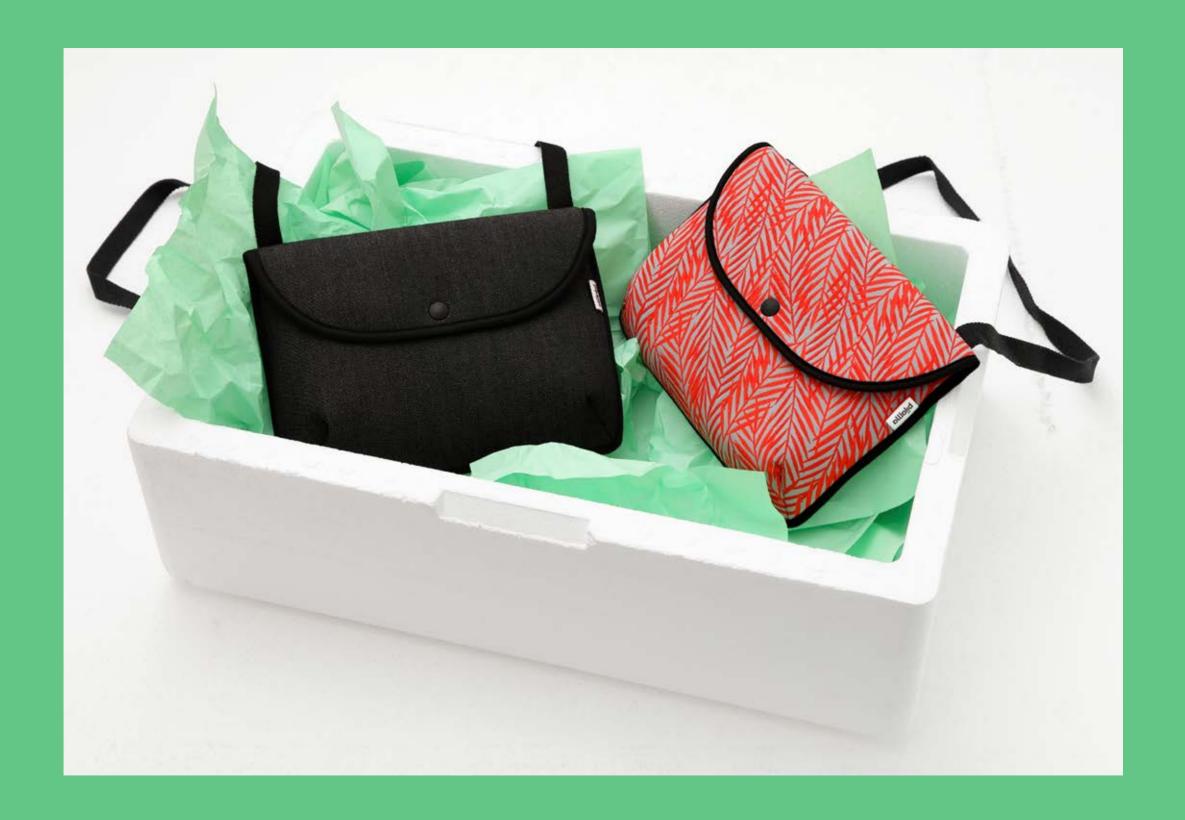

### **REVERSE CAMO**

RECYCLED POLYESTER & NEOPRENE

Why reverse? Because the goal of camouflage is to blend the object into its environment. This mix of red, blue and grey colors aims exactly the opposite: to make it stand out. Fabric made of 100% recycled polyester.

REVERSE CAMO / RECA /