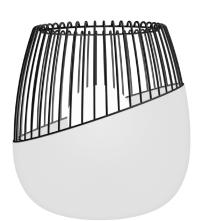

#### **PENDANT**

The SOUITY S pendant is customizable :

You can return the lamp so the top of the lamp become the bottom!

With 2 lights sources, it can procure direct and indirect lightning to create a warm ambiance!

2 sockets lamp: E27 **Material :** aluminum Public price : 119 €

COLORS

\* Exist also as a table lamp