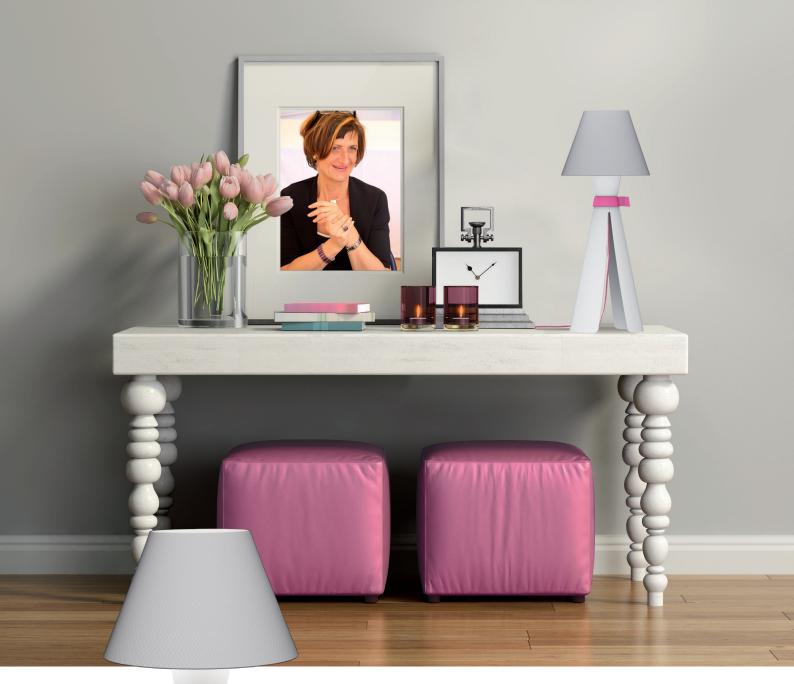

# PINK-RIBBON

# **FLOH**

#### TABLE LAMP

Slender shape, very feminine, the FLOH lamp seduces and find its place on a console, a furniture or even a desk.

Table lamp with metal lamp base and fabric lampshade.

Socket lamp : E14

Materials: Epoxy painted metal / Cotton

Public price : 139 €

BASE

LAMPSHADE \_\_\_\_

Created in 1950, **ALUMINOR** is located in Contes, 06, FRANCE (manufacture and office).

The society was acquired in 2018 by 2 associates: Richard BARBETT and Vincent OVERNEY.