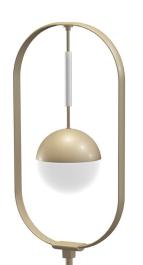

# **SOUITY S**

#### **PENDANT**

The SOUITY S pendant is customizable :

You can return the lamp so the top of the lamp become the bottom!

With 2 lights sources, it can procure direct and indirect lightning to create a warm ambiance!

2 sockets lamp: E27 **Material :** aluminum Public price : 119 €

COLORS

\* Exist also as a table lamp