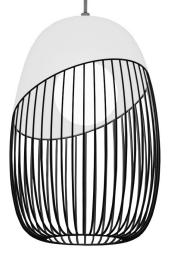

#### **PENDANT**

With its soft and curvy shapes this lamp provides a pleasant feeling of comfort. The design is refined and sober, with a touch of modernity, that places this lamp in every style of interior.

Socket lamp: E27

Materials: Frosted glass / epoxy or

chromed painted metal cage

Public price : 149 €

\* Exists also as a floor and table lamp