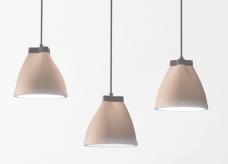

#### **PENDANT**

With its soft and curvy shapes this lamp provides a pleasant feeling of comfort. The design is refined and sober, with a touch of modernity, that places this lamp in every style of interior.

Socket lamp: E27

Materials: Frosted glass / epoxy or

chromed painted metal cage

Public price : 149 €

\* Exists also as a floor and table lamp