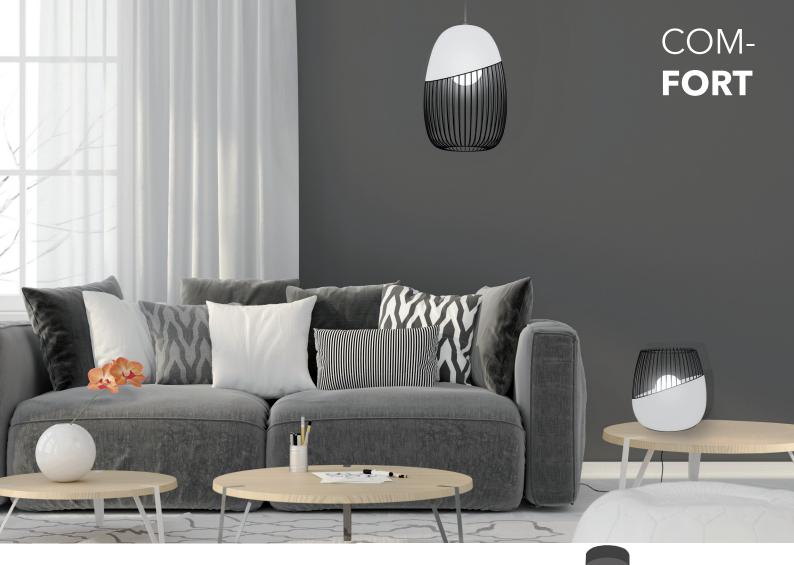

#### **PENDANT**

The SOUITY S pendant is customizable :

You can return the lamp so the top of the lamp become the bottom!

With 2 lights sources, it can procure direct and indirect lightning to create a warm ambiance!

2 sockets lamp: E27 **Material :** aluminum Public price : 119 €

COLORS

\* Exist also as a table lamp