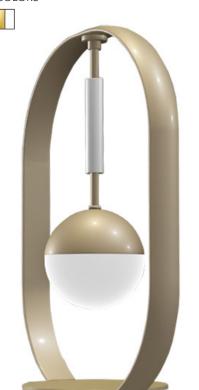

# **SOUITY S**

#### **PENDANT**

The SOUITY S pendant is customizable :

You can return the lamp so the top of the lamp become the bottom!

With 2 lights sources, it can procure direct and indirect lightning to create a warm ambiance!

2 sockets lamp: E27 **Material :** aluminum Public price : 119 €

COLORS

\* Exist also as a table lamp