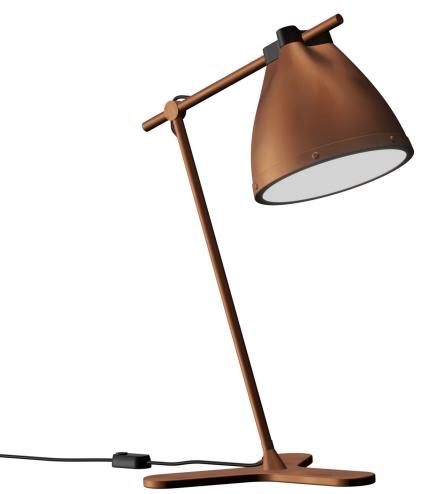

#### FLOOR LAMPS

This asymmetric floor lamp seduces by its design and the combination of the different materials used. Very handy, it can be used for several purpose: luminaire, tablet and smartphone charger or every rechargeable device. It is ideal in a living room, a waiting room or a reception hall!

Floor lamp with metal tablet with 2 USB ports. Lamp base in natural varnished beech wood.

Socket lamp: E27

Materials: metal, varnish wood, cotton

Public price: 199€

TRIC