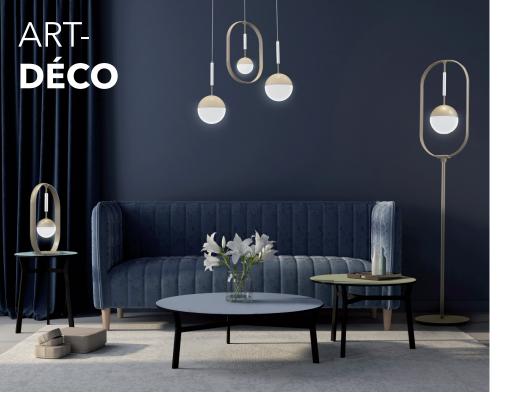

#### **TAMARA S**

#### **PENDANT**

Thanks to the "Art deco" sophisticated design, this lamp has a true personality. The 3 lightings sources offer a great lighting quality.

Pendant with three lighting sources, LED included.

Socket lamp: G9

Height adjustable of the 3 lighting sources during the installation.

Materials: epoxy painted wood/ glass

Public price : 399 €

COLORS

\* Exists also as a floor and table lamp