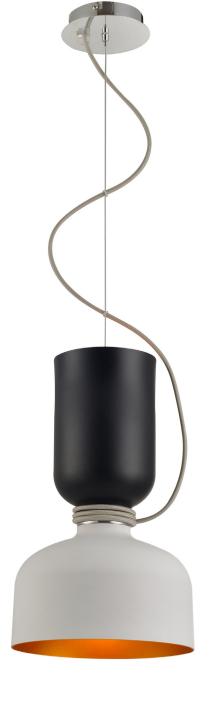

#### **PENDANT**

The SOUITY S pendant is customizable :

You can return the lamp so the top of the lamp become the bottom!

With 2 lights sources, it can procure direct and indirect lightning to create a warm ambiance!

2 sockets lamp: E27 **Material :** aluminum Public price : 119 €

COLORS

\* Exist also as a table lamp