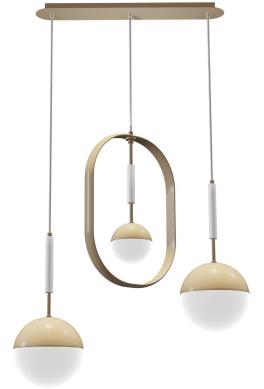

#### **TAMARA S**

#### **PENDANT**

Thanks to the "Art deco" sophisticated design, this lamp has a true personality. The 3 lightings sources offer a great lighting quality.

Pendant with three lighting sources, LED included.

Socket lamp: G9

Height adjustable of the 3 lighting sources during the installation.

Materials: epoxy painted wood/ glass

Public price : 399 €

COLORS

\* Exists also as a floor and table lamp