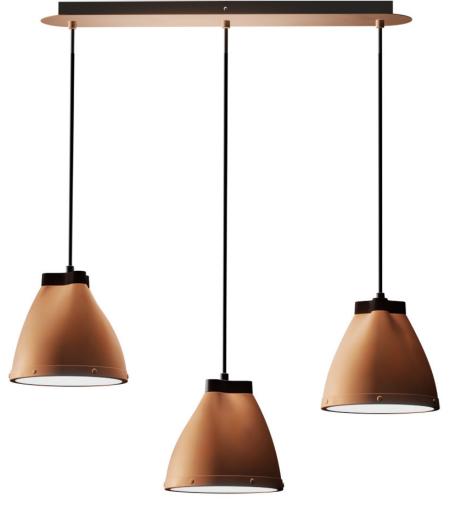

# **SOUITY S**

#### **PENDANT**

The SOUITY S pendant is customizable :

You can return the lamp so the top of the lamp become the bottom!

With 2 lights sources, it can procure direct and indirect lightning to create a warm ambiance!

2 sockets lamp: E27 **Material :** aluminum Public price : 119 €

COLORS

\* Exist also as a table lamp