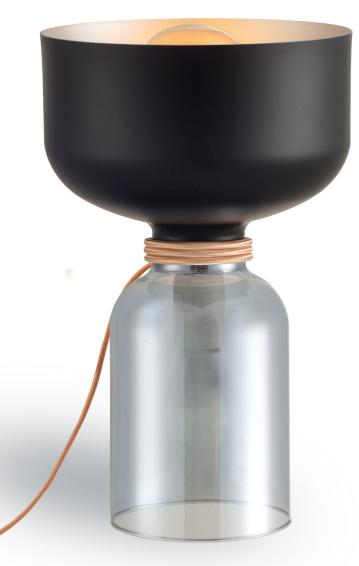

## **SOUITY LT**

#### TABLE LAMP

Materials: aluminum, glass

Public price : 119 €

COLORS