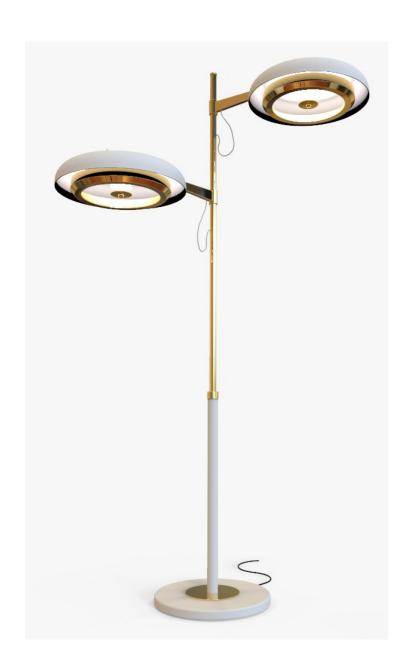

#### FLOOR LAMP

The Carter will be complete now! First with Carter Floor, with the same lines as Carter Suspension and Table, this one can be the perfect light for you to read in your living room. What do you think?