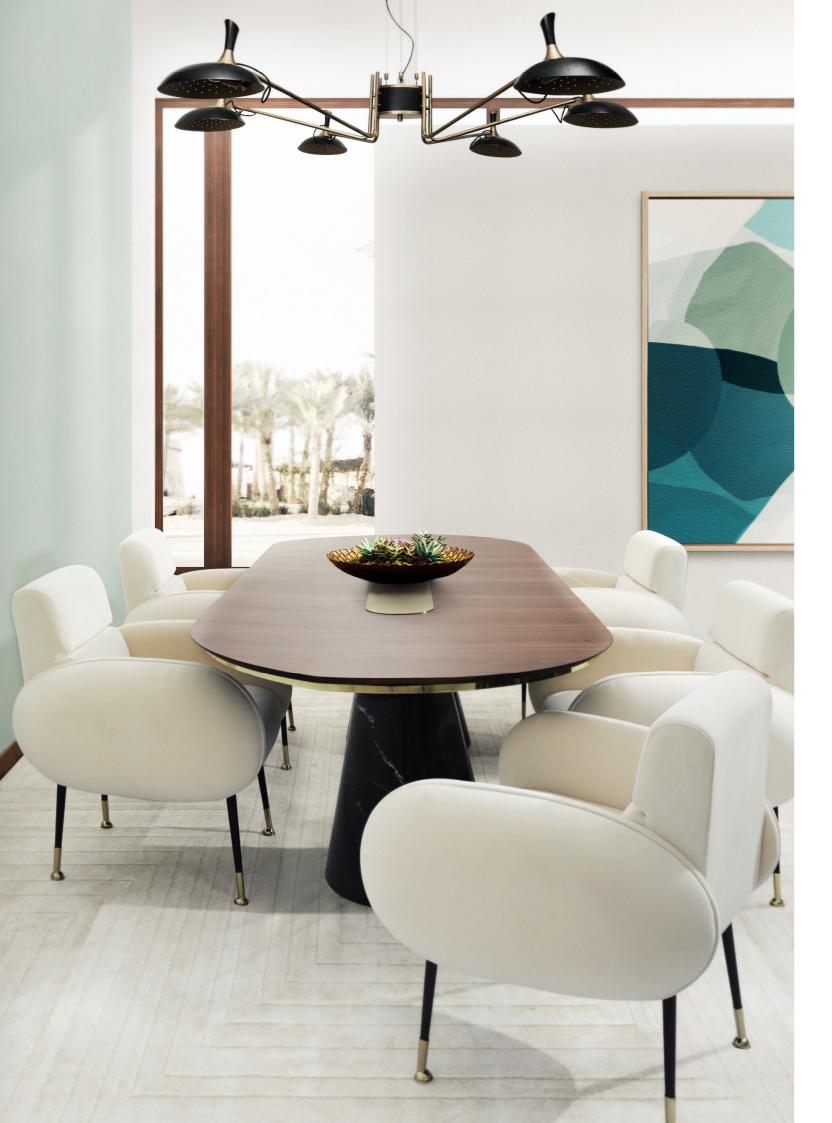

#### MARCO ARMCHAIR

Marco is a symbol of Comfort and Mid Century Modern style! The round shape among the curvy and comfortable arms, bring to this piece character and authenticity. Do you want to take a closer look? Maison et Object is waiting.