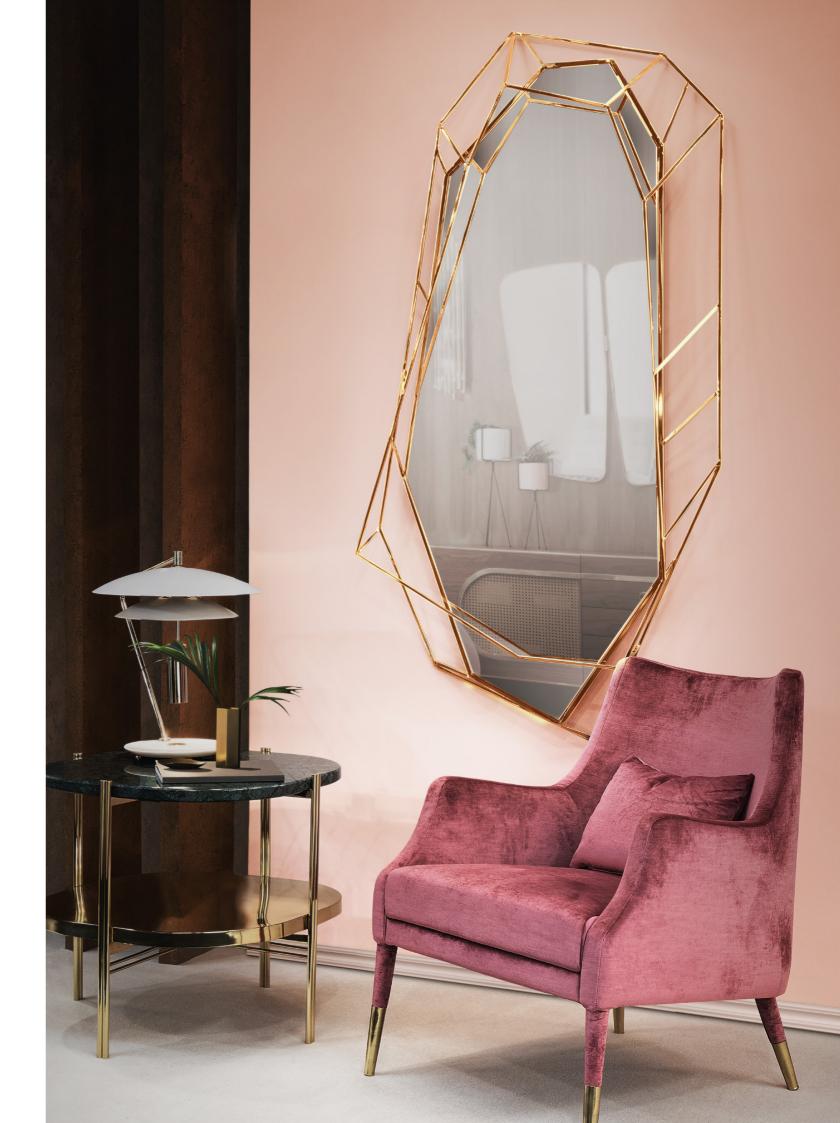

#### **DIAMOND**

BIG

A full version of the diamond-shaped mirror will be the most luxurious jewel in Maison et Objet! Be mesmerized by its loustrous shine and shapes!