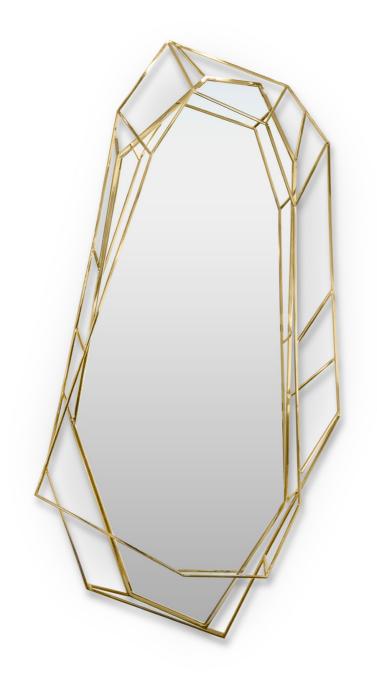

#### **DIAMOND**

BIG

A full version of the diamond-shaped mirror will be the most luxurious jewel in Maison et Objet! Be mesmerized by its loustrous shine and shapes!