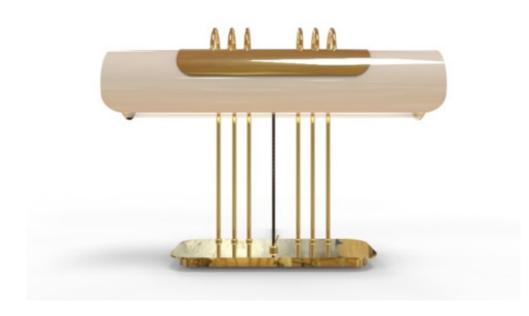

## NANCY TABLE LAMP

Nancy Table Lamp will be one of the surprises. With an authentic design, this lighting piece will fit perfectly your office. Or even your bedroom!

#### **NANCY**

Guess we'll have a New Family at DelightFULL! The Nancy Family is the new star. Now with ter Nancy Wall Lamp. Once again , a magic Wall lamp that will complete any design of any home.