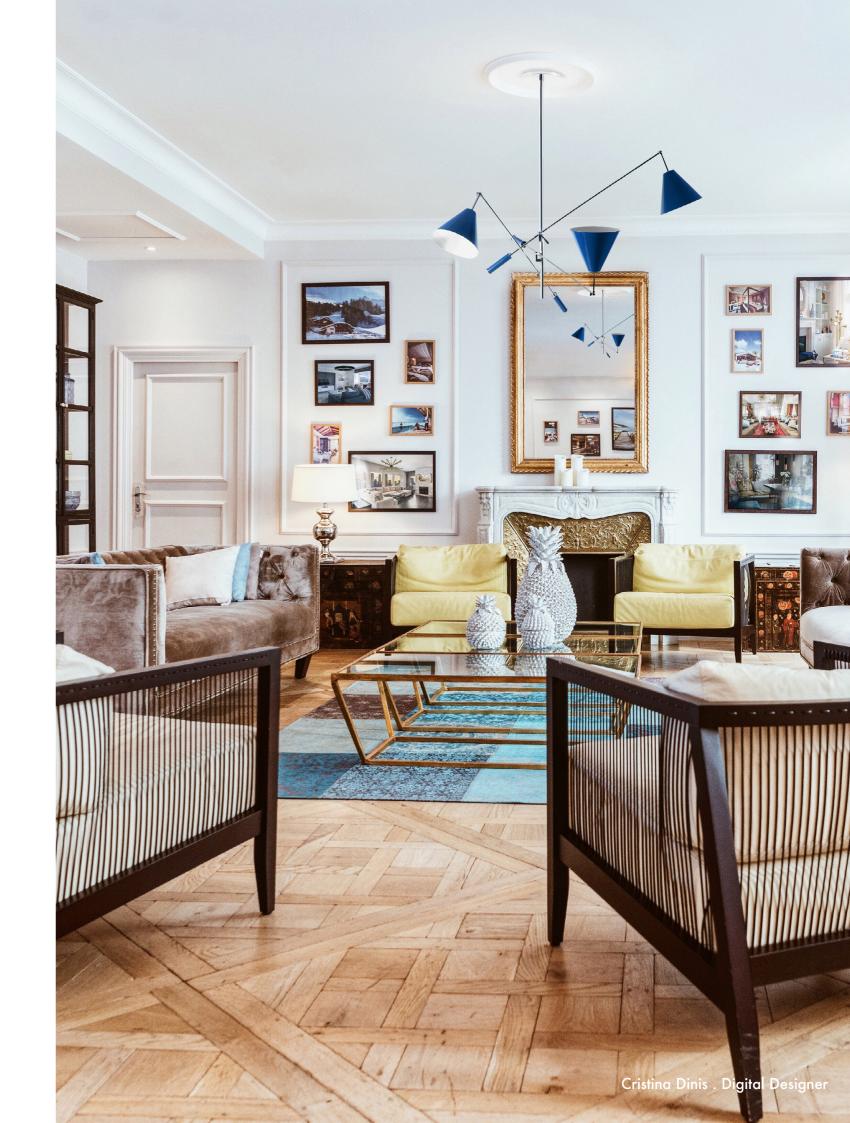

#### MARCO ARMCHAIR

Marco is a symbol of Comfort and Mid Century Modern style! The round shape among the curvy and comfortable arms, bring to this piece character and authenticity. Do you want to take a closer look? Maison et Object is waiting.

#### DINING CHAIR

The main Words for these amazing Essential Home dining chair is CLASSIC, RETRO CHIC, AND COMFORT. Don't lose a bit of it at Maison et object 2020!