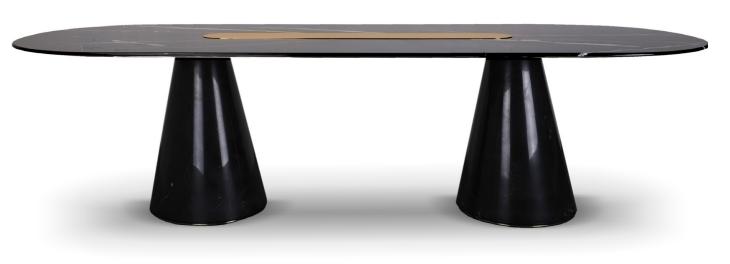

# BERTOIA BIG DINING TABLE

Bertoia is a majestic statement piece for any dining room, and it will be for sure a catch eye at Maison et object!