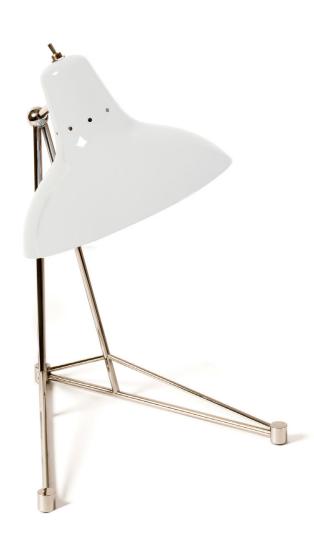

## NANCY TABLE LAMP

Nancy Table Lamp will be one of the surprises. With an authentic design, this lighting piece will fit perfectly your office. Or even your bedroom!