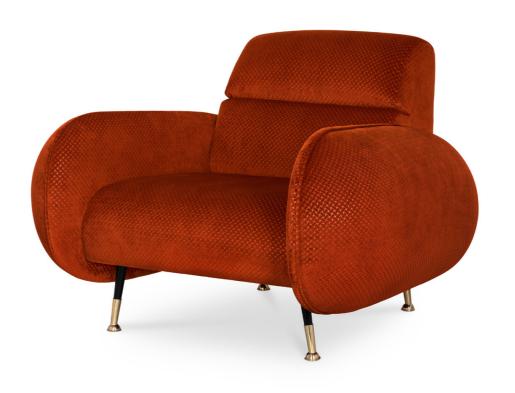

#### MARCO ARMCHAIR

Marco is a symbol of Comfort and Mid Century Modern style! The round shape among the curvy and comfortable arms, bring to this piece character and authenticity. Do you want to take a closer look? Maison et Object is waiting.