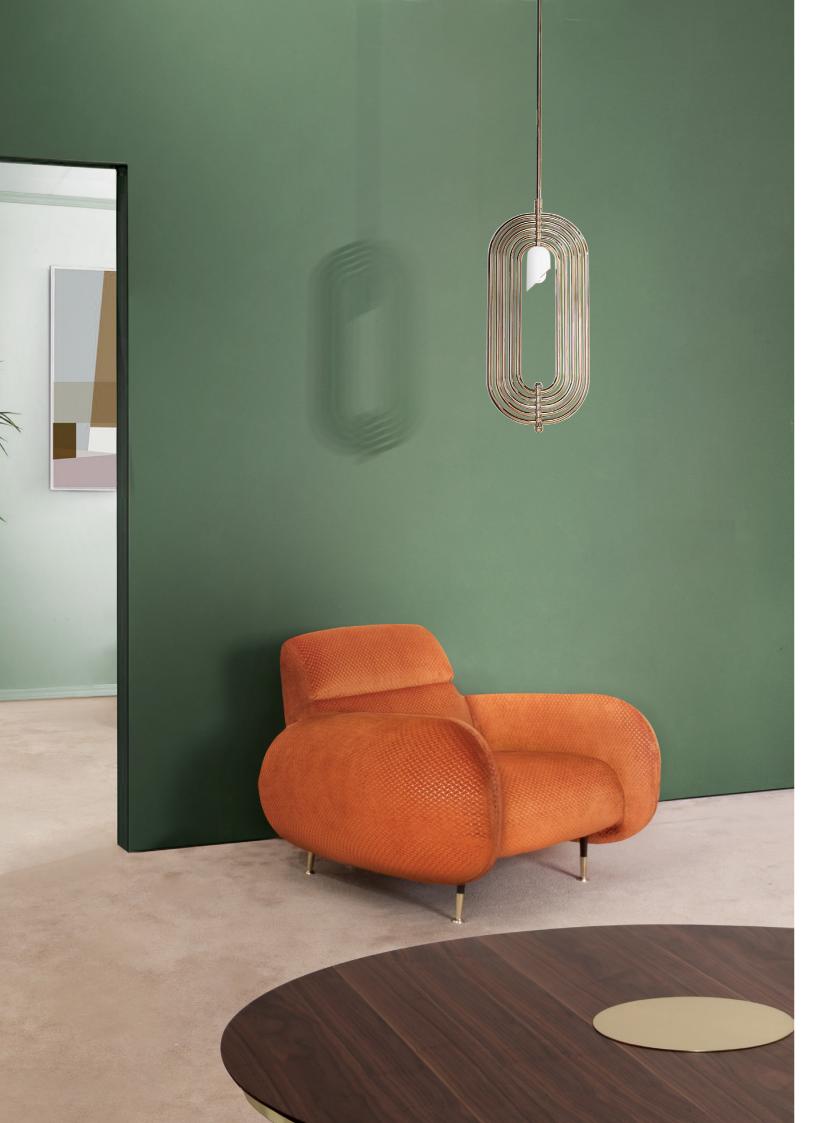

#### MARCO ARMCHAIR

Marco is a symbol of Comfort and Mid Century Modern style! The round shape among the curvy and comfortable arms, bring to this piece character and authenticity. Do you want to take a closer look? Maison et Object is waiting.