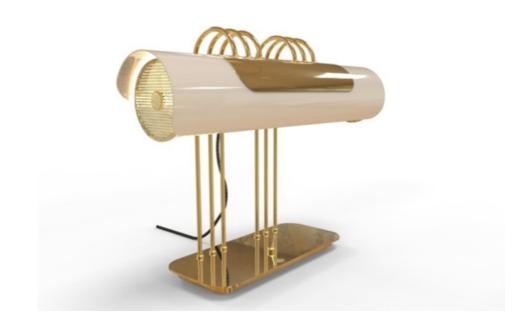

## NANCY TABLE LAMP

Nancy Table Lamp will be one of the surprises. With an authentic design, this lighting piece will fit perfectly your office. Or even your bedroom!

#### **NANCY**

Guess we'll have a New Family at DelightFULL! The Nancy Family is the new star. Now with ter Nancy Wall Lamp. Once again , a magic Wall lamp that will complete any design of any home.