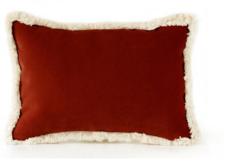

#### DAISY I ど II

Tender and simple but powerful like a flower. Daisy is a timeless yet contemporary accessory. Designed and produced in Portugal DAISY cushion is an ode to comfort, positive energy, freedom and happiness.

Size ap. 45x45cm or 30x345cm Concealed zipper 100% cotton velvet and ivory cotton fringes Hand Tailored in Portugal

2. Iris Camel

1. Blush Rose

2. Blush Mustard

3. Iris Red

3. Blush Petrol