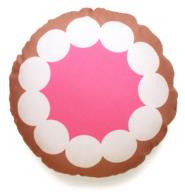

### OOOH

Gluttony is one of the seven deadly sins, but with OOOH cushion there is no guilt attached. These round cushions represent the pleasure, desire and joy of eating and drinking, because the best moments always have yummy things around!

Size ap. ø45 cm Concealed zipper Eco-friendly digital print on 100% cotton fabric Back: ivory or black cotton canvas Made in Portugal Cotton Cusbions