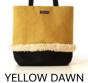

### YELLOW DAWN

Share all the adventures out of home with the versatile Dawn. It's made of a resistant and rigid linen fabric and adorned with fluffy fringes, has an inside pocket and a magnet closure. The Dawn bags are perfect for every occasion

Width: 40cm Height: 34 cm Depth: 10cm Handle lenght: 30cm Outer: 100% linen and cotton fringes Lining: 100% polyester Made in Portugal