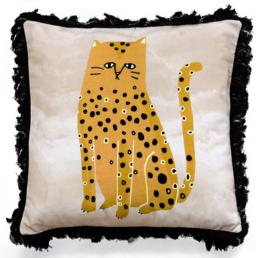

#### CLEO

Cleo is a cushion of contrasts. Sometimes is sweet and tender... sometimes is a little sneaky. But we don't care because when we need it, Cleo is always there to comfort us. Now you can pay a tribute to your faithful furry friends while adding comfort and luxury to your home.

Size ap. 42x42 cm Concealed zipper Digital print on 100% silk satin Back: red cotton velvet Made in Portugal