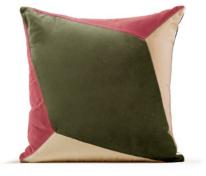

#### QUARTZ I ど II

A talisman for the home of beauty, good energies and comfort. This cushion is handmade in Portugal with high quality cotton velvet. Designed to make your world a happy place.

Size ap. 45x45 cm Concealed zipper 100% cotton velvet Hand Tailored in Portugal

Roof Design Studio - Lisboa PT

Interior Design project by Fleur Delesalle, Paris FR

1. Diamond Petrol & Red

3. Diamond Brick & Mustard

2. Diamond Black & White

4. Diamond Earth

1. Safira Brick පී Petrol

3. Safira Mustard