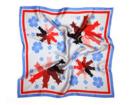

### CLEO

Cleo is a scarf of contrasts. Sometimes it's sweet and tender ... sometimes it's a little sneaky. But we do not care, because when we need it, Cleo scarf is always there to comfort us. With black and white cats and red flowers, this silk twilly scarf is the perfect accessory for your head, neck, wrist, bag, or wherever you want to use it! A cute combination of fun, femininity and luxury.

### CLEO

Love tuxedo cats? Now you can be around them all the time with CLEO silk scarf. Cleo is a scarf of contrasts. Sometimes it's sweet and tender ... sometimes it's a little sneaky. But we do not care, because when we need it, Cleo scarf is always there to comfort us.