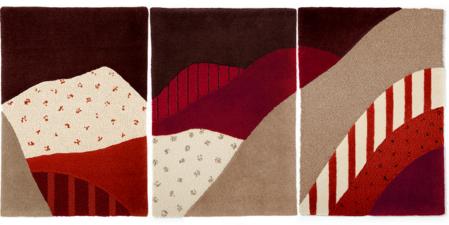

#### HOIAN Tryptich

Untouched beaches, vast rice fields, stunning stone cliffs and mystic rivers: HOIAN rugs are an homage to the breathtaking Vietnamese natural landscapes. In three different designs that match together, each HOIAN rug aims to provide you a rich sensorial experience with its multi-textures and different pile height.

Sizes: 189x90 cm; 270x130 cm (custom sizes on request) 100% Portuguese wool Hand tufted in Portugal

Rugs