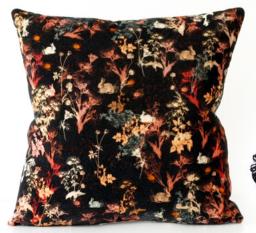

#### MAGICAL BUNNY

Feel the magic of the woods with a night vision of the enchanted forest. The warm tones of botanical elements and magical bunnies printed in soft velvet will add a luxurious and comfortable touch to any space.

Size ap. 45x45 cm Concealed zipper Digital print on 100% cotton velvet fabric Back: 100% linen