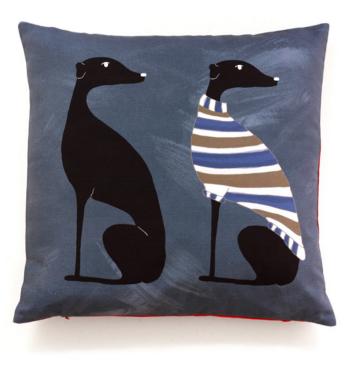

#### GREYHOUND

A tribute to the elegance and distinctness of our Greyhound friends, the iconic dogs that have been so loved and appreciated by historical figures as distinct as themselves, such as Cleopatra or Queen Elizabeth I of England.

#### **GREYHOUND II**

In a graphic language, simple, fun and elegant, GREYHOUND cushions will bring with them the distinction that your house deserves. Worthy of a queen!

Size ap. 45x45 cm Concealed zipper Eco-friendly digital print on 100% cotton fabric Back: red cotton canvas Made in Portugal

Size ap. 30x45 cm Concealed zipper Eco-friendly digital print on 100% cotton fabric Back: red cotton canvas Made in Portugal

Cotton Cushions

1. Fat Cat Pink

2. Fat Cat Yellow