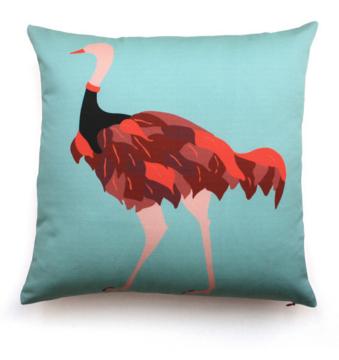

#### BARTOLOMEU

A catchy addition to your home, BARTOLOMEU cushion has a nostalgic and sweet personality that will melt your heart. This brown shaded friend was made to hug and share all miserable, heart broken moments.

Printed in a cotton twill fabric with black silken fringes all around, BARTOLOMEU will always be by your side and give any living or children's room a special and unique touch.

Size ap. 30x45 cm Concealed zipper Eco-friendly digital print on 100% cotton fabric, black silk fringes Back: black cotton canvas Made in Portugal