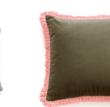

#### DAISY I ど II

Tender and simple but powerful like a flower. Daisy is a timeless yet contemporary accessory. Designed and produced in Portugal DAISY cushion is an ode to comfort, positive energy, freedom and happiness.

Size ap. 45x45cm or 30x345cm Concealed zipper 100% cotton velvet and ivory cotton fringes Hand Tailored in Portugal

2. Iris Camel

1. Blush Rose

2. Blush Mustard

3. Iris Red

3. Blush Petrol