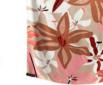

#### DAISY I ど II

Tender and simple but powerful like a flower. Daisy is a timeless yet contemporary accessory. Designed and produced in Portugal DAISY cushion is an ode to comfort, positive energy, freedom and happiness.

Size ap. 45x45cm or 30x345cm Concealed zipper 100% cotton velvet and ivory cotton fringes Hand Tailored in Portugal

2. Iris Camel

1. Blush Rose

2. Blush Mustard

3. Iris Red

3. Blush Petrol