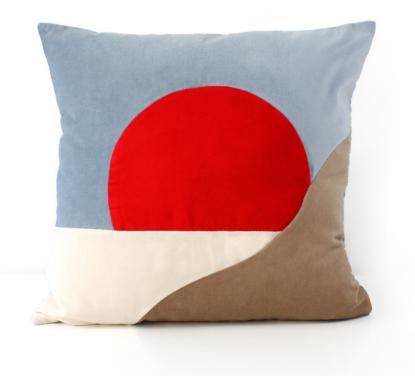

#### SUNRISE

There is an undeniable magic in every SUNRISE and SUNSET. This cushion, hand-tailored in Portugal with high quality velvet, is an ode to those special moments of pure beauty and peace.

Size ap. 45x45 cm Concealed zipper 100% cotton velvet Back: blue cotton velvet Hand Tailored in Portugal

#### SUNSET

There is an undeniable magic in every SUNRISE and SUNSET. This cushion, hand-tailored in Portugal with high quality velvet, is an ode to those special moments of pure beauty and peace.

Size ap. 45x45 cm Concealed zipper 100% cotton velvet Back: sand cotton velvet Hand Tailored in Portugal