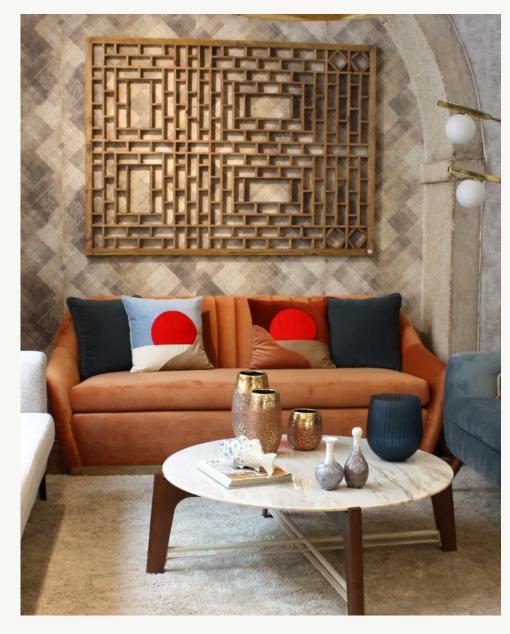

Roof Design Studio - Lisboa PT

Interior Design project by Fleur Delesalle, Paris FR

1. Diamond Petrol & Red

3. Diamond Brick & Mustard

2. Diamond Black & White

4. Diamond Earth

1. Safira Brick පී Petrol

3. Safira Mustard

5. Safira Green

2. Safira Black & White

4. Safira Earth

SAFIRA

Size ap. 45x45 cm Concealed zipper 100% cotton velvet Hand Tailored in Portugal