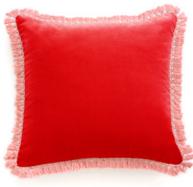

#### TURQUOISE

A talisman for the home of beauty, good energies and comfort. This cushion is handmade in Portugal with high quality cotton velvet. Designed to make your world a happy place.

Size ap. Ø45 cm Concealed zipper 100% cotton velvet and silken fringes Hand Tailored in Portugal