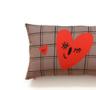

#### LOVE

Love is letting our guards down, beign vulnerable and let go our shields. Naif, romantic, sweet and straight to the heart, Love cushion will elevate your mood and melt your soul.

Size ap. 42x42 cm Concealed zipper Digital print on 100% silk satin Back: red cotton velvet Made in Portugal