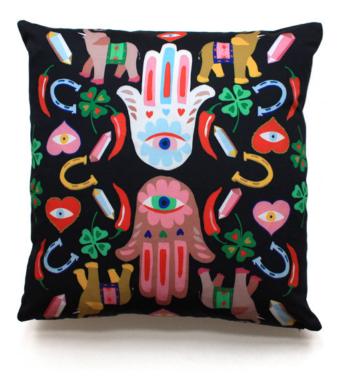

#### EYE

A fun pattern with a dramatic twist, EYE is always watching you. A luxurious silk and velvet pillow with brown camouflage background and graphical eyes designed to the most daring homes.

Size ap. 42x42 cm Concealed zipper Digital print on 100% silk satin Back: blue cotton velvet Made in Portugal

### EYE

A fun pattern with a dramatic twist, EYE silk scarf is always watching you. A luxurious silk scarf with brown camouflage background and graphical eyes designed for the most daring personalities.