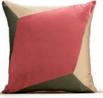

# DIVE

DIVE blindly in the ocean. Little by little you start to see unique things and beings. Then you step back. You realize that all those elements are a whole. A beautiful linked crowded sea.

Dive cushion will give a modern and graphic touch to your home decoration.

### Size ap. 45x45 cm Concealed zipper Eco-friendly digital print on 100% cotton fabric Back: red cotton canvas Made in Portugal

1. Ride Green

2. Ride Brown

79

RIDE

RIDE cushion loves to think about all the different perspectives, paths and directions. It gets lost on it's journey, enters on wrong doors, but then finds itself again and appreciates all the parts of the trip. Size ap. 45x45 cm Concealed zipper Eco-friendly digital print on 100% cotton fabric Back: red cotton canvas Made in Portugal