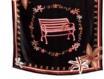

#### BARTOLOMEU

A catchy addition to your home, BARTOLOMEU cushion has a nostalgic and sweet personality that will melt your heart. This brown shaded friend was made to hug and share all miserable, heart broken moments.

Printed in a cotton twill fabric with black silken fringes all around, BARTOLOMEU will always be by your side and give any living or children's room a special and unique touch.

Size ap. 30x45 cm Concealed zipper Eco-friendly digital print on 100% cotton fabric, black silk fringes Back: black cotton canvas Made in Portugal