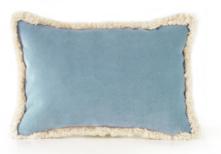

#### DAISY I ど II

Tender and simple but powerful like a flower. Daisy is a timeless yet contemporary accessory. Designed and produced in Portugal DAISY cushion is an ode to comfort, positive energy, freedom and happiness.

Size ap. 45x45cm or 30x345cm Concealed zipper 100% cotton velvet and ivory cotton fringes Hand Tailored in Portugal

2. Iris Camel

1. Blush Rose

2. Blush Mustard

3. Iris Red

3. Blush Petrol