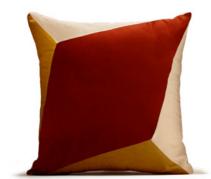

#### QUARTZ I ど II

A talisman for the home of beauty, good energies and comfort. This cushion is handmade in Portugal with high quality cotton velvet. Designed to make your world a happy place.

Size ap. 45x45 cm Concealed zipper 100% cotton velvet Hand Tailored in Portugal

Roof Design Studio - Lisboa PT

Interior Design project by Fleur Delesalle, Paris FR

1. Diamond Petrol & Red

3. Diamond Brick & Mustard

2. Diamond Black & White

4. Diamond Earth

1. Safira Brick පී Petrol

3. Safira Mustard