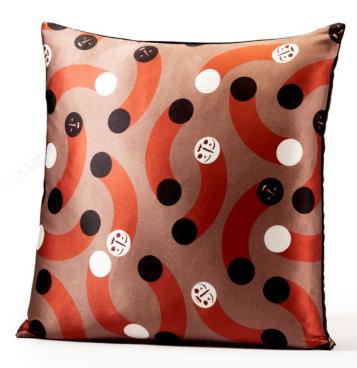

### OOOH

Gluttony is one of the seven deadly sins, but with OOOH cushion there is no guilt attached. These round cushions represent the pleasure, desire and joy of eating and drinking, because the best moments always have yummy things around!

Size ap. ø45 cm Concealed zipper Eco-friendly digital print on 100% cotton fabric Back: ivory or black cotton canvas Made in Portugal Cotton Cusbions