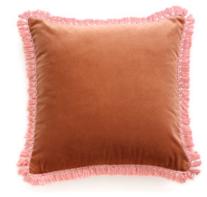

Size ap. 45x45cm or 30x345cm Concealed zipper 100% cotton velvet and ivory cotton fringes Hand Tailored in Portugal

2. Iris Camel

1. Blush Rose

2. Blush Mustard

3. Iris Red

3. Blush Petrol

#### IRIS

A luxurious and simple plain cushion, adorned with pink cotton tassels for extra personality. Easy to style and easy to love.

Size ap. 45x45cm Concealed zipper 100% cotton velvet and cotton tassels Hand Tailored in Portugal

#### BLUSH

A luxurious and simple plain cushion, adorned with taupe cotton tassels for extra personality. Easy to style and easy to love.

Size ap. 30x45cm Concealed zipper 100% cotton velvet and cotton tassels Hand Tailored in Portugal