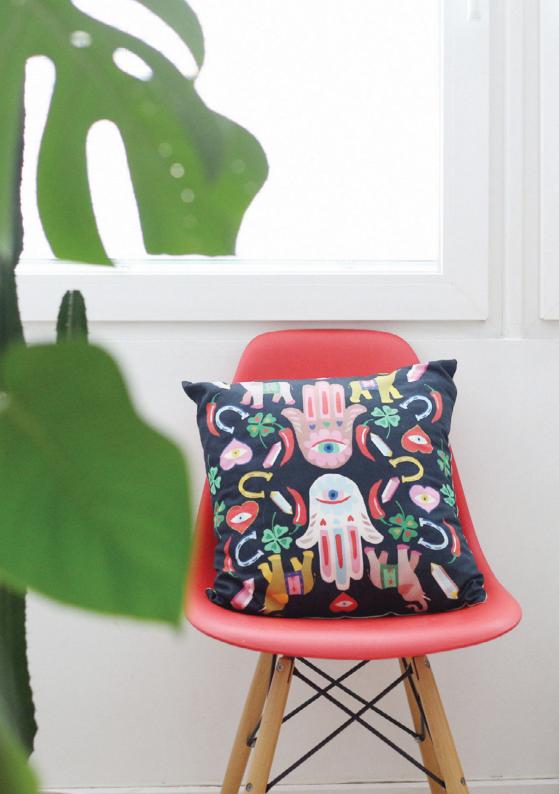

#### EYE

A fun pattern with a dramatic twist, EYE is always watching you. A luxurious silk and velvet pillow with brown camouflage background and graphical eyes designed to the most daring homes.

Size ap. 42x42 cm Concealed zipper Digital print on 100% silk satin Back: blue cotton velvet Made in Portugal

### EYE

A fun pattern with a dramatic twist, EYE silk scarf is always watching you. A luxurious silk scarf with brown camouflage background and graphical eyes designed for the most daring personalities.