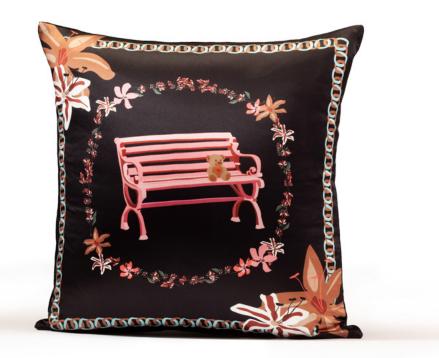

#### BARTOLOMEU

A catchy addition to your home, BARTOLOMEU cushion has a nostalgic and sweet personality that will melt your heart. This brown shaded friend was made to hug and share all miserable, heart broken moments.

Printed in a cotton twill fabric with black silken fringes all around, BARTOLOMEU will always be by your side and give any living or children's room a special and unique touch.

Size ap. 30x45 cm Concealed zipper Eco-friendly digital print on 100% cotton fabric, black silk fringes Back: black cotton canvas Made in Portugal