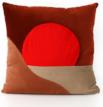

#### SUNRISE

There is an undeniable magic in every SUNRISE and SUNSET. This cushion, hand-tailored in Portugal with high quality velvet, is an ode to those special moments of pure beauty and peace.

Size ap. 45x45 cm Concealed zipper 100% cotton velvet Back: blue cotton velvet Hand Tailored in Portugal

#### SUNSET

There is an undeniable magic in every SUNRISE and SUNSET. This cushion, hand-tailored in Portugal with high quality velvet, is an ode to those special moments of pure beauty and peace.

Size ap. 45x45 cm Concealed zipper 100% cotton velvet Back: sand cotton velvet Hand Tailored in Portugal