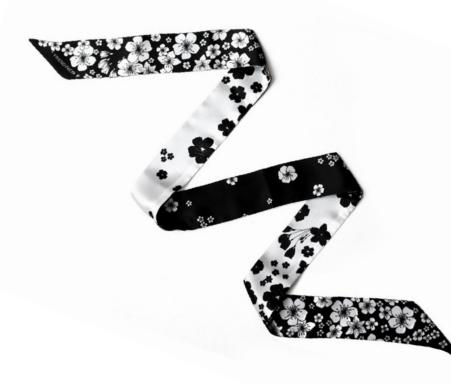

### Silk Scarves

MAGICAL BUNNY twilly

Take the magic of the woods anywhere with Magical Bunny silk scarves. The colorful tones of botanical elements and magical bunnies printed in silk will add a luxurious and comfortable touch to any outfit.