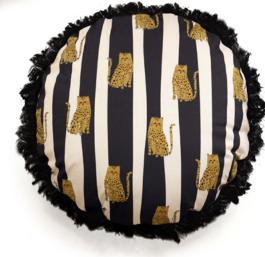

#### GREYHOUND

A tribute to the elegance and distinctness of our Greyhound friends, the iconic dogs that have been so loved and appreciated by historical figures as distinct as themselves, such as Cleopatra or Queen Elizabeth I of England.

#### **GREYHOUND II**

In a graphic language, simple, fun and elegant, GREYHOUND cushions will bring with them the distinction that your house deserves. Worthy of a queen!

Size ap. 45x45 cm Concealed zipper Eco-friendly digital print on 100% cotton fabric Back: red cotton canvas Made in Portugal

Size ap. 30x45 cm Concealed zipper Eco-friendly digital print on 100% cotton fabric Back: red cotton canvas Made in Portugal

Cotton Cushions

1. Fat Cat Pink

2. Fat Cat Yellow