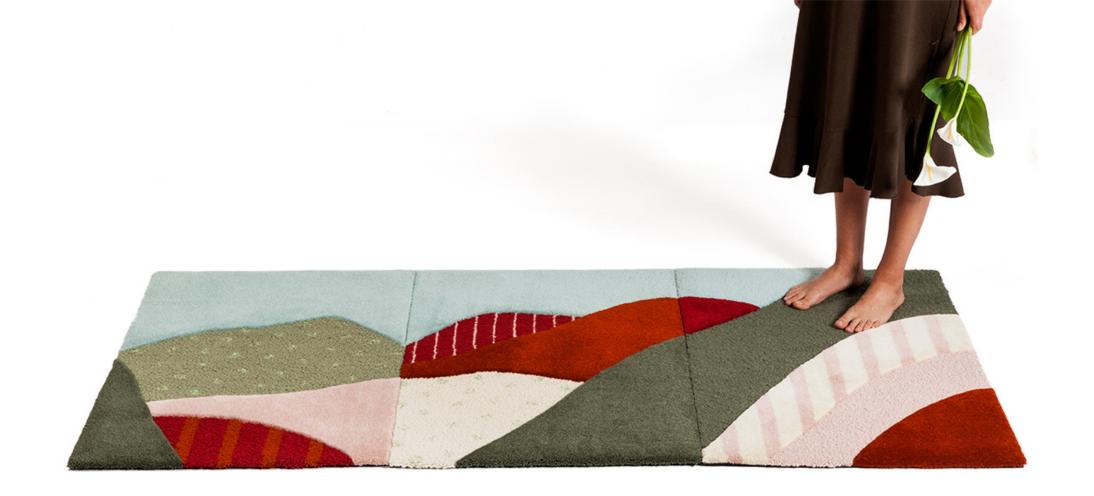

#### HOIAN Tryptich

Untouched beaches, vast rice fields, stunning stone cliffs and mystic rivers: HOIAN rugs are an homage to the breathtaking Vietnamese natural landscapes. In three different designs that match together, each HOIAN rug aims to provide you a rich sensorial experience with its multi-textures and different pile height.

Sizes: 189x90 cm; 270x130 cm (custom sizes on request) 100% Portuguese wool Hand tufted in Portugal

Rugs