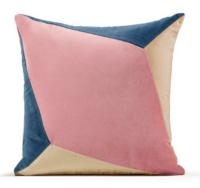

#### QUARTZ I ど II

A talisman for the home of beauty, good energies and comfort. This cushion is handmade in Portugal with high quality cotton velvet. Designed to make your world a happy place.

Size ap. 45x45 cm Concealed zipper 100% cotton velvet Hand Tailored in Portugal

Roof Design Studio - Lisboa PT

Interior Design project by Fleur Delesalle, Paris FR

1. Diamond Petrol & Red

3. Diamond Brick & Mustard

2. Diamond Black & White

4. Diamond Earth

1. Safira Brick පී Petrol

3. Safira Mustard