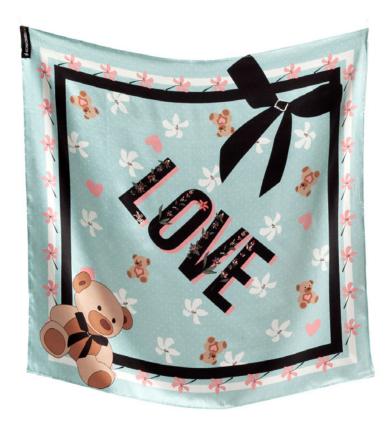

### LOVE

Love is letting our guards down, beign vulnerable and let go our shields. Naif, romantic, sweet and straight to the heart, Love scarf will elevate your mood and melt your soul.