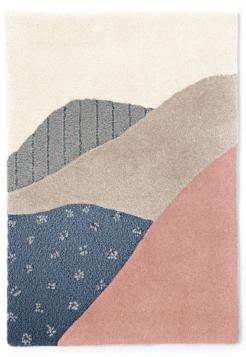

#### HO CHI MINH I

Sizes: 63x90 cm, 90x130cm, 140x200cm (custom sizes on request) 100% Portuguese wool Hand tufted in Portugal Rugs

### HO CHI MINH triptych

HANOI I

Sizes: 63x90 cm, 90x130cm, 140x200cm (custom sizes on request) 100% Portuguese wool Hand tufted in Portugal