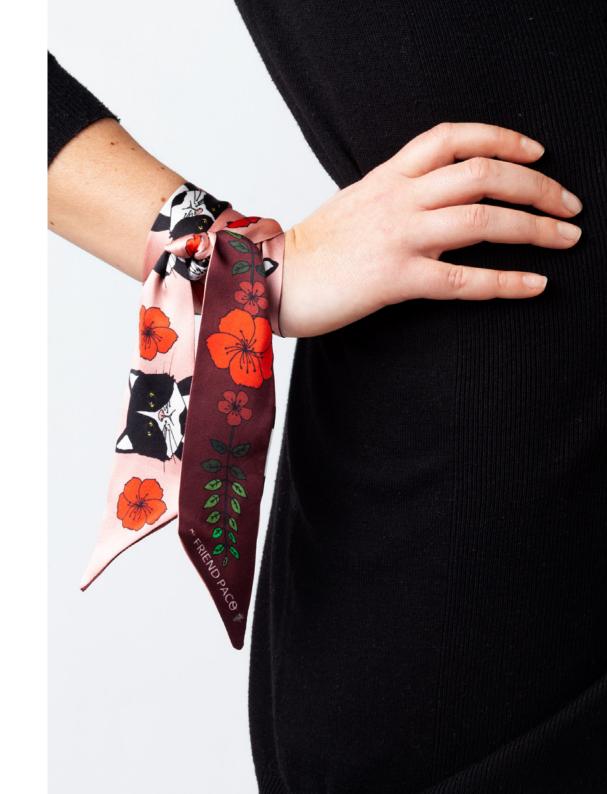

### CLEO

Cleo is a scarf of contrasts. Sometimes it's sweet and tender ... sometimes it's a little sneaky. But we do not care, because when we need it, Cleo scarf is always there to comfort us. With black and white cats and red flowers, this silk twilly scarf is the perfect accessory for your head, neck, wrist, bag, or wherever you want to use it! A cute combination of fun, femininity and luxury.

### CLEO

Love tuxedo cats? Now you can be around them all the time with CLEO silk scarf. Cleo is a scarf of contrasts. Sometimes it's sweet and tender ... sometimes it's a little sneaky. But we do not care, because when we need it, Cleo scarf is always there to comfort us.