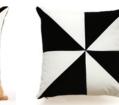

# Velvet Deluxe Cushions

1. Quartz I Black & White

2. Quartz II Black & White

#### QUARTZ I ど II

A talisman for the home of beauty, good energies and comfort. This cushion is handmade in Portugal with high quality cotton velvet. Designed to make your world a happy place.

Size ap. 45x45 cm Concealed zipper 100% cotton velvet Hand Tailored in Portugal