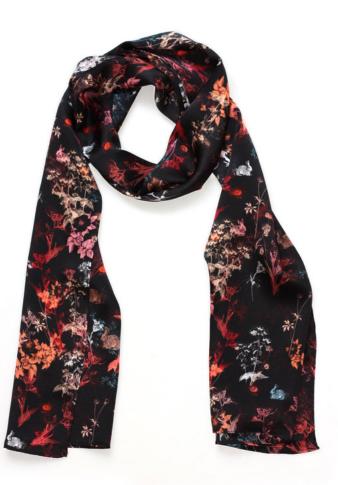

# CHLOE

Designed with spring tones and motifs, Chloe silk scarf is delicate and romantic, just like a walk through cherry blossom gardens.

Bags