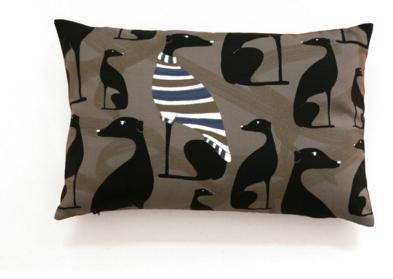

#### GREYHOUND

A tribute to the elegance and distinctness of our Greyhound friends, the iconic dogs that have been so loved and appreciated by historical figures as distinct as themselves, such as Cleopatra or Queen Elizabeth I of England.

#### **GREYHOUND II**

In a graphic language, simple, fun and elegant, GREYHOUND cushions will bring with them the distinction that your house deserves. Worthy of a queen!

Size ap. 45x45 cm Concealed zipper Eco-friendly digital print on 100% cotton fabric Back: red cotton canvas Made in Portugal

Size ap. 30x45 cm Concealed zipper Eco-friendly digital print on 100% cotton fabric Back: red cotton canvas Made in Portugal

Cotton Cushions

1. Fat Cat Pink

2. Fat Cat Yellow