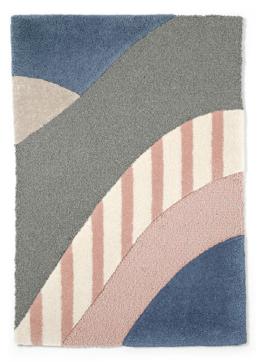

### HO CHI MINH triptych

HANOI I

Sizes: 63x90 cm, 90x130cm, 140x200cm (custom sizes on request) 100% Portuguese wool Hand tufted in Portugal

#### HANOI II

Rugs

#### HANOI III

### HANOI triptych