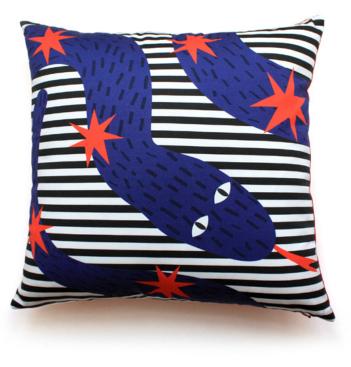

# DIVE

DIVE blindly in the ocean. Little by little you start to see unique things and beings. Then you step back. You realize that all those elements are a whole. A beautiful linked crowded sea.

Dive cushion will give a modern and graphic touch to your home decoration.

### Size ap. 45x45 cm Concealed zipper Eco-friendly digital print on 100% cotton fabric Back: red cotton canvas Made in Portugal

1. Ride Green

2. Ride Brown

79

RIDE

RIDE cushion loves to think about all the different perspectives, paths and directions. It gets lost on it's journey, enters on wrong doors, but then finds itself again and appreciates all the parts of the trip. Size ap. 45x45 cm Concealed zipper Eco-friendly digital print on 100% cotton fabric Back: red cotton canvas Made in Portugal