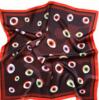

### CLEO

Cleo is a scarf of contrasts. Sometimes it's sweet and tender ... sometimes it's a little sneaky. But we do not care, because when we need it, Cleo scarf is always there to comfort us. With black and white cats and red flowers, this silk twilly scarf is the perfect accessory for your head, neck, wrist, bag, or wherever you want to use it! A cute combination of fun, femininity and luxury.

### CLEO

Love tuxedo cats? Now you can be around them all the time with CLEO silk scarf. Cleo is a scarf of contrasts. Sometimes it's sweet and tender ... sometimes it's a little sneaky. But we do not care, because when we need it, Cleo scarf is always there to comfort us.