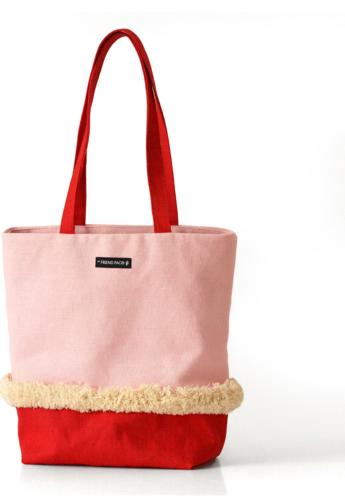

### YELLOW DAWN

Share all the adventures out of home with the versatile Dawn. It's made of a resistant and rigid linen fabric and adorned with fluffy fringes, has an inside pocket and a magnet closure. The Dawn bags are perfect for every occasion

Width: 40cm Height: 34 cm Depth: 10cm Handle lenght: 30cm Outer: 100% linen and cotton fringes Lining: 100% polyester Made in Portugal