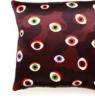

#### EYE

A fun pattern with a dramatic twist, EYE is always watching you. A luxurious silk and velvet pillow with brown camouflage background and graphical eyes designed to the most daring homes.

Size ap. 42x42 cm Concealed zipper Digital print on 100% silk satin Back: blue cotton velvet Made in Portugal