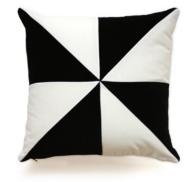

# Velvet Deluxe Cushions

1. Quartz I Black & White

2. Quartz II Black & White

#### QUARTZ I ど II

A talisman for the home of beauty, good energies and comfort. This cushion is handmade in Portugal with high quality cotton velvet. Designed to make your world a happy place.

Size ap. 45x45 cm Concealed zipper 100% cotton velvet Hand Tailored in Portugal

3. Quartz I Rose & Dry Green

5. Quartz I Petrol & Pink

7. Quartz I Brick පී Mustard

4. Quartz II Rose & Dry Green

6. Quartz II Petrol & Pink