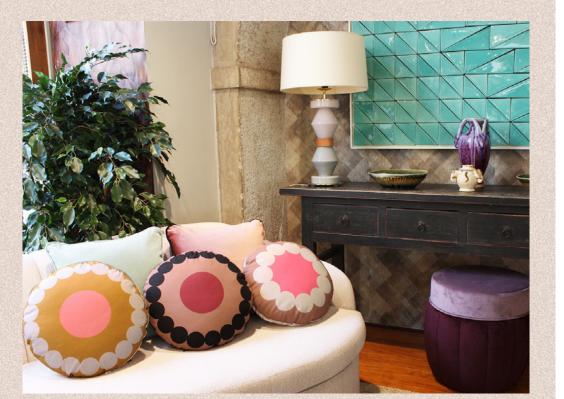

### OOOH

Gluttony is one of the seven deadly sins, but with OOOH cushion there is no guilt attached. These round cushions represent the pleasure, desire and joy of eating and drinking, because the best moments always have yummy things around!

Size ap. ø45 cm Concealed zipper Eco-friendly digital print on 100% cotton fabric Back: ivory or black cotton canvas Made in Portugal Cotton Cusbions