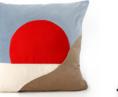

#### SUNRISE

There is an undeniable magic in every SUNRISE and SUNSET. This cushion, hand-tailored in Portugal with high quality velvet, is an ode to those special moments of pure beauty and peace.

Size ap. 45x45 cm Concealed zipper 100% cotton velvet Back: blue cotton velvet Hand Tailored in Portugal

#### SUNSET

There is an undeniable magic in every SUNRISE and SUNSET. This cushion, hand-tailored in Portugal with high quality velvet, is an ode to those special moments of pure beauty and peace.

Size ap. 45x45 cm Concealed zipper 100% cotton velvet Back: sand cotton velvet Hand Tailored in Portugal