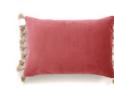

#### IRIS

A luxurious and simple plain cushion, adorned with pink cotton tassels for extra personality. Easy to style and easy to love.

Size ap. 45x45cm Concealed zipper 100% cotton velvet and cotton tassels Hand Tailored in Portugal

#### BLUSH

A luxurious and simple plain cushion, adorned with taupe cotton tassels for extra personality. Easy to style and easy to love.

Size ap. 30x45cm Concealed zipper 100% cotton velvet and cotton tassels Hand Tailored in Portugal