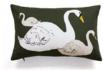

#### SWAN LAKE

Feel the peace and quiet of the SWAN LAKE in the comfort of your couch and take the elegance and exquisite graciousness of the beautiful Swans to your home. This almost monochromatic cushion is the perfect addiction for a new touch of elegance and uniqueness to your decoration, or even a most perfect gift for a beloved friend.

Size ap. 45x45 cm Concealed zipper Eco-friendly digital print on 100% cotton fabric Back: black cotton canvas Made in Portugal

Size ap. 25x40 cm Concealed zipper Eco-friendly digital print on 100% cotton fabric Back: black cotton canvas Made in Portugal