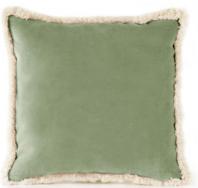

#### QUARTZ I ど II

A talisman for the home of beauty, good energies and comfort. This cushion is handmade in Portugal with high quality cotton velvet. Designed to make your world a happy place.

Size ap. 45x45 cm Concealed zipper 100% cotton velvet Hand Tailored in Portugal