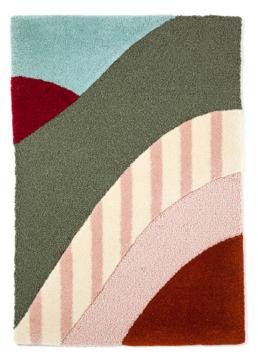

# RUGS

#### HOIAN Tryptich

Untouched beaches, vast rice fields, stunning stone cliffs and mystic rivers: HOIAN rugs are an homage to the breathtaking Vietnamese natural landscapes. In three different designs that match together, each HOIAN rug aims to provide you a rich sensorial experience with its multi-textures and different pile height.

Sizes: 189x90 cm; 270x130 cm (custom sizes on request) 100% Portuguese wool Hand tufted in Portugal

Rugs