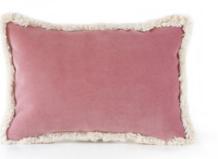

#### DAISY I ど II

Tender and simple but powerful like a flower. Daisy is a timeless yet contemporary accessory. Designed and produced in Portugal DAISY cushion is an ode to comfort, positive energy, freedom and happiness.

Size ap. 45x45cm or 30x345cm Concealed zipper 100% cotton velvet and ivory cotton fringes Hand Tailored in Portugal

2. Iris Camel

1. Blush Rose

2. Blush Mustard

3. Iris Red

3. Blush Petrol