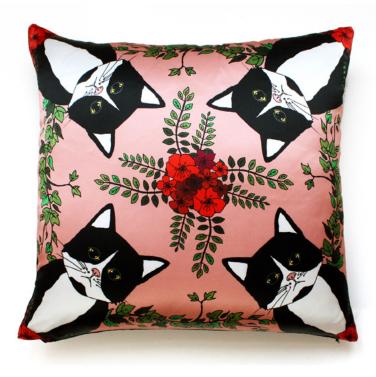

#### CLEO

Cleo is a cushion of contrasts. Sometimes is sweet and tender... sometimes is a little sneaky. But we don't care because when we need it, Cleo is always there to comfort us. Now you can pay a tribute to your faithful furry friends while adding comfort and luxury to your home.

Size ap. 42x42 cm Concealed zipper Digital print on 100% silk satin Back: red cotton velvet Made in Portugal