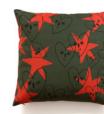

#### BARTOLOMEU

A catchy addition to your home, BARTOLOMEU cushion has a nostalgic and sweet personality that will melt your heart. This brown shaded friend was made to hug and share all miserable, heart broken moments.

Printed in a cotton twill fabric with black silken fringes all around, BARTOLOMEU will always be by your side and give any living or children's room a special and unique touch.

Size ap. 30x45 cm Concealed zipper Eco-friendly digital print on 100% cotton fabric, black silk fringes Back: black cotton canvas Made in Portugal