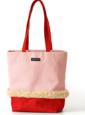

### YELLOW DAWN

Share all the adventures out of home with the versatile Dawn. It's made of a resistant and rigid linen fabric and adorned with fluffy fringes, has an inside pocket and a magnet closure. The Dawn bags are perfect for every occasion

Width: 40cm Height: 34 cm Depth: 10cm Handle lenght: 30cm Outer: 100% linen and cotton fringes Lining: 100% polyester Made in Portugal