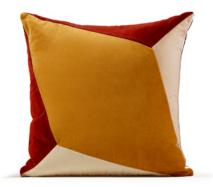

#### QUARTZ I ど II

A talisman for the home of beauty, good energies and comfort. This cushion is handmade in Portugal with high quality cotton velvet. Designed to make your world a happy place.

Size ap. 45x45 cm Concealed zipper 100% cotton velvet Hand Tailored in Portugal

Roof Design Studio - Lisboa PT

Interior Design project by Fleur Delesalle, Paris FR

1. Diamond Petrol & Red

3. Diamond Brick & Mustard

2. Diamond Black & White

4. Diamond Earth

1. Safira Brick පී Petrol

3. Safira Mustard