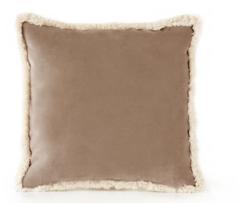

#### IRIS

A luxurious and simple plain cushion, adorned with pink cotton tassels for extra personality. Easy to style and easy to love.

Size ap. 45x45cm Concealed zipper 100% cotton velvet and cotton tassels Hand Tailored in Portugal

#### BLUSH

A luxurious and simple plain cushion, adorned with taupe cotton tassels for extra personality. Easy to style and easy to love.

Size ap. 30x45cm Concealed zipper 100% cotton velvet and cotton tassels Hand Tailored in Portugal