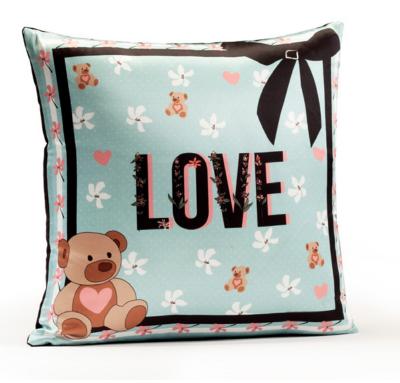

#### LOVE

Love is letting our guards down, beign vulnerable and let go our shields. Naif, romantic, sweet and straight to the heart, Love cushion will elevate your mood and melt your soul.

Size ap. 42x42 cm Concealed zipper Digital print on 100% silk satin Back: red cotton velvet Made in Portugal