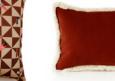

#### BARTOLOMEU

A catchy addition to your home, BARTOLOMEU cushion has a nostalgic and sweet personality that will melt your heart. This brown shaded friend was made to hug and share all miserable, heart broken moments.

Printed in a cotton twill fabric with black silken fringes all around, BARTOLOMEU will always be by your side and give any living or children's room a special and unique touch.

Size ap. 30x45 cm Concealed zipper Eco-friendly digital print on 100% cotton fabric, black silk fringes Back: black cotton canvas Made in Portugal