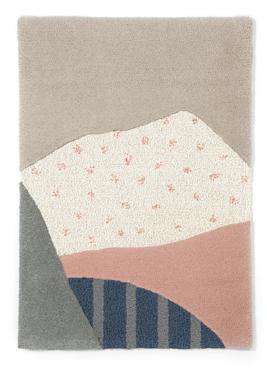

#### HOIAN I

Sizes: 63x90xmm 90x130cm, 140x200cm (custom sizes on request) 100% Portuguese wool Hand tufted in Portugal

#### HOIAN II

Sizes: 63x90xmm 90x130cm, 140x200cm (custom sizes on request) 100% Portuguese wool Hand tufted in Portugal Rugs

#### HOIAN III

Sizes: 63x90xmm 90x130cm, 140x200cm (custom sizes on request) 100% Portuguese wool Hand tufted in Portugal

Rugs