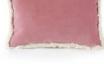

Size ap. 45x45cm or 30x345cm Concealed zipper 100% cotton velvet and ivory cotton fringes Hand Tailored in Portugal

2. Iris Camel

1. Blush Rose

2. Blush Mustard

3. Iris Red

3. Blush Petrol

#### IRIS

A luxurious and simple plain cushion, adorned with pink cotton tassels for extra personality. Easy to style and easy to love.

Size ap. 45x45cm Concealed zipper 100% cotton velvet and cotton tassels Hand Tailored in Portugal

#### BLUSH

A luxurious and simple plain cushion, adorned with taupe cotton tassels for extra personality. Easy to style and easy to love.

Size ap. 30x45cm Concealed zipper 100% cotton velvet and cotton tassels Hand Tailored in Portugal