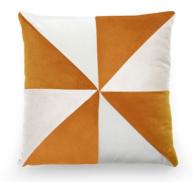

### Size ap. 45x45 cm Concealed zipper Eco-friendly digital print on 100% cotton fabric Back: red cotton canvas Made in Portugal

1. Ride Green

2. Ride Brown

79

RIDE

RIDE cushion loves to think about all the different perspectives, paths and directions. It gets lost on it's journey, enters on wrong doors, but then finds itself again and appreciates all the parts of the trip. Size ap. 45x45 cm Concealed zipper Eco-friendly digital print on 100% cotton fabric Back: red cotton canvas Made in Portugal