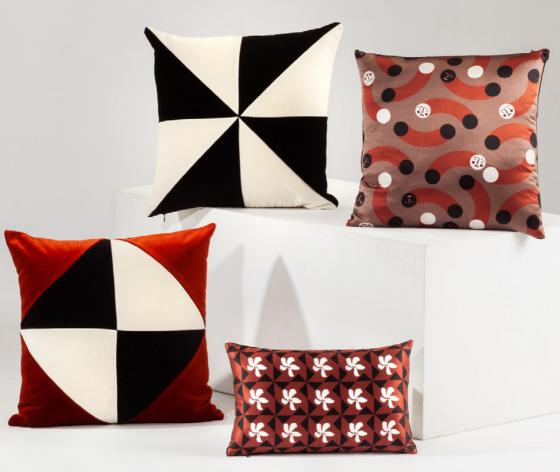

# Velvet Deluxe Cushions

1. Quartz I Black & White

2. Quartz II Black & White

#### QUARTZ I ど II

A talisman for the home of beauty, good energies and comfort. This cushion is handmade in Portugal with high quality cotton velvet. Designed to make your world a happy place.

Size ap. 45x45 cm Concealed zipper 100% cotton velvet Hand Tailored in Portugal

Roof Design Studio - Lisboa PT

Interior Design project by Fleur Delesalle, Paris FR

1. Diamond Petrol & Red

3. Diamond Brick & Mustard

2. Diamond Black & White

4. Diamond Earth

1. Safira Brick පී Petrol

3. Safira Mustard

5. Safira Green

2. Safira Black & White

4. Safira Earth

SAFIRA

Size ap. 45x45 cm Concealed zipper 100% cotton velvet Hand Tailored in Portugal