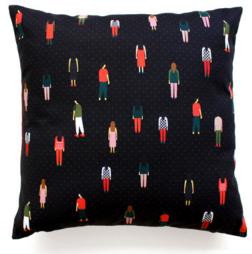

# MARIA AMÉLIA

MARIA AMÉLIA is a must-have fun cushion with cheerful personality and optimistic spirit to energize all home interiors. Despite being super clumsy and always messing around, MARIA AMÉLIA is a true friend that you can trust. In it's pink shades printed in a cotton twill fabric with black silken fringes all around, it will add modern and pop vibes to any living or children's room.

Size ap. 30x45 cm Concealed zipper Eco-friendly digital print on 100% cotton fabric, black silk fringes Back: black cotton canvas Made in Portugal