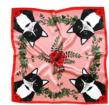

### CLEO

Cleo is a scarf of contrasts. Sometimes it's sweet and tender ... sometimes it's a little sneaky. But we do not care, because when we need it, Cleo scarf is always there to comfort us. With black and white cats and red flowers, this silk twilly scarf is the perfect accessory for your head, neck, wrist, bag, or wherever you want to use it! A cute combination of fun, femininity and luxury.

### CLEO

Love tuxedo cats? Now you can be around them all the time with CLEO silk scarf. Cleo is a scarf of contrasts. Sometimes it's sweet and tender ... sometimes it's a little sneaky. But we do not care, because when we need it, Cleo scarf is always there to comfort us.