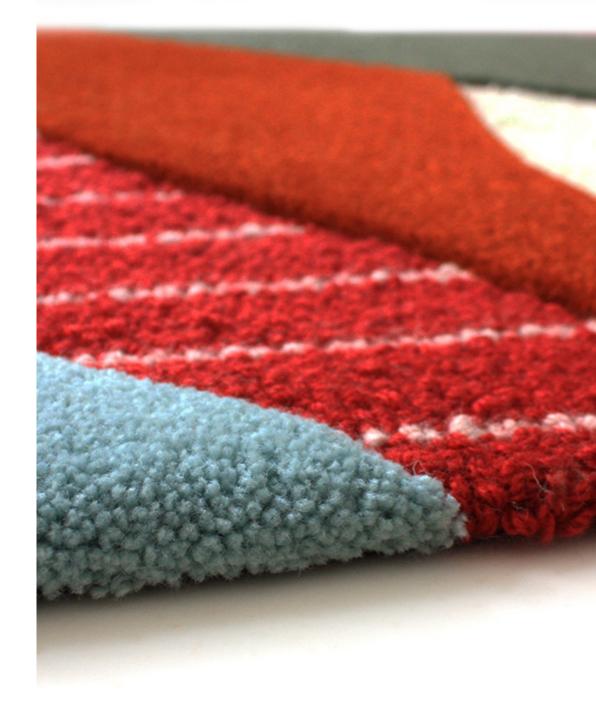

# RUGS

Sizes: 189x90 cm; 270x130 cm (custom sizes on request) 100% Portuguese wool Hand tufted in Portugal

Rugs