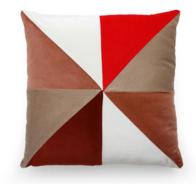

Roof Design Studio - Lisboa PT

Interior Design project by Fleur Delesalle, Paris FR

1. Diamond Petrol & Red

3. Diamond Brick & Mustard

2. Diamond Black & White

4. Diamond Earth

1. Safira Brick පී Petrol

3. Safira Mustard

#### DIAMOND

A talisman for the home of beauty, good energies and comfort. This cushion is handmade in Portugal with high quality cotton velvet. Designed to make your world a happy place.

#### Size ap. 45x45 cm Concealed zipper 100% cotton velvet Hand Tailored in Portugal

1. Magical Bunny Black

2. Magical Bunny Wine - Fringed