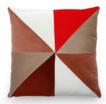

#### QUARTZ I ど II

A talisman for the home of beauty, good energies and comfort. This cushion is handmade in Portugal with high quality cotton velvet. Designed to make your world a happy place.

Size ap. 45x45 cm Concealed zipper 100% cotton velvet Hand Tailored in Portugal

3. Quartz I Rose & Dry Green

5. Quartz I Petrol & Pink

7. Quartz I Brick පී Mustard

4. Quartz II Rose & Dry Green

6. Quartz II Petrol & Pink