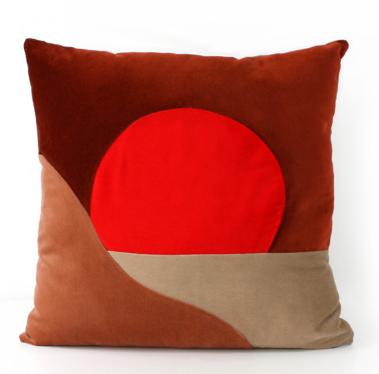

#### SUNRISE

There is an undeniable magic in every SUNRISE and SUNSET. This cushion, hand-tailored in Portugal with high quality velvet, is an ode to those special moments of pure beauty and peace.

Size ap. 45x45 cm Concealed zipper 100% cotton velvet Back: blue cotton velvet Hand Tailored in Portugal

#### SUNSET

There is an undeniable magic in every SUNRISE and SUNSET. This cushion, hand-tailored in Portugal with high quality velvet, is an ode to those special moments of pure beauty and peace.

Size ap. 45x45 cm Concealed zipper 100% cotton velvet Back: sand cotton velvet Hand Tailored in Portugal