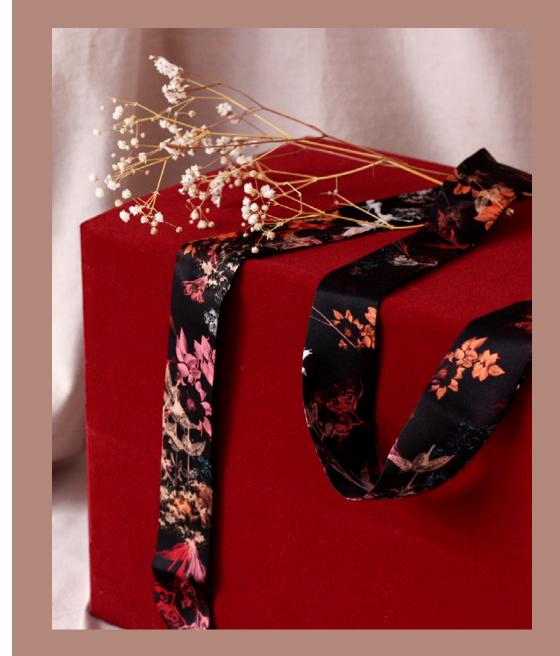

### MAGICAL BUNNY black

Take the magic of the woods anywhere with Magical Bunny silk scarves. The colorful tones of botanical elements and magical bunnies printed in silk will add a luxurious and comfortable touch to any outfit.

Size ap. 40x180 cm Digital print on 100% silk satin Made in Portugal

### MAGICAL BUNNY wine

Take the magic of the woods anywhere with Magical Bunny silk scarves. The warm tones of botanical elements and magical bunnies printed in silk will add a luxurious and comfortable touch to any outfit.