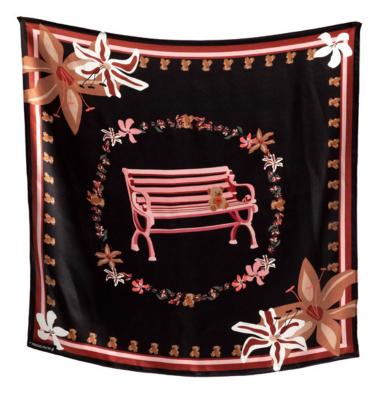

#### BARTOLOMEU

A catchy addition to your home, BARTOLOMEU cushion has a nostalgic and sweet personality that will melt your heart. This brown shaded friend was made to hug and share all miserable, heart broken moments.

Printed in a cotton twill fabric with black silken fringes all around, BARTOLOMEU will always be by your side and give any living or children's room a special and unique touch.

Size ap. 30x45 cm Concealed zipper Eco-friendly digital print on 100% cotton fabric, black silk fringes Back: black cotton canvas Made in Portugal