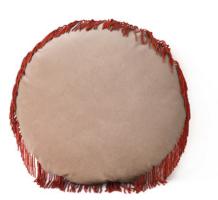

#### TURQUOISE

A talisman for the home of beauty, good energies and comfort. This cushion is handmade in Portugal with high quality cotton velvet. Designed to make your world a happy place.

Size ap. Ø45 cm Concealed zipper 100% cotton velvet and silken fringes Hand Tailored in Portugal