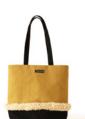

### YELLOW DAWN

Share all the adventures out of home with the versatile Dawn. It's made of a resistant and rigid linen fabric and adorned with fluffy fringes, has an inside pocket and a magnet closure. The Dawn bags are perfect for every occasion

Width: 40cm Height: 34 cm Depth: 10cm Handle lenght: 30cm Outer: 100% linen and cotton fringes Lining: 100% polyester Made in Portugal