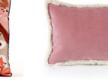

Size ap. 45x45cm or 30x345cm Concealed zipper 100% cotton velvet and ivory cotton fringes Hand Tailored in Portugal

2. Iris Camel

1. Blush Rose

2. Blush Mustard

3. Iris Red

3. Blush Petrol

#### IRIS

A luxurious and simple plain cushion, adorned with pink cotton tassels for extra personality. Easy to style and easy to love.

Size ap. 45x45cm Concealed zipper 100% cotton velvet and cotton tassels Hand Tailored in Portugal

#### BLUSH

A luxurious and simple plain cushion, adorned with taupe cotton tassels for extra personality. Easy to style and easy to love.

Size ap. 30x45cm Concealed zipper 100% cotton velvet and cotton tassels Hand Tailored in Portugal