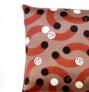

Roof Design Studio - Lisboa PT

Interior Design project by Fleur Delesalle, Paris FR

1. Diamond Petrol & Red

3. Diamond Brick & Mustard

2. Diamond Black & White

4. Diamond Earth

1. Safira Brick පී Petrol

3. Safira Mustard

5. Safira Green

2. Safira Black & White

4. Safira Earth

SAFIRA

Size ap. 45x45 cm Concealed zipper 100% cotton velvet Hand Tailored in Portugal