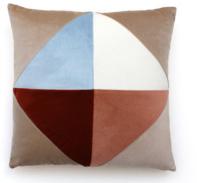

Roof Design Studio - Lisboa PT

Interior Design project by Fleur Delesalle, Paris FR

1. Diamond Petrol & Red

3. Diamond Brick & Mustard

2. Diamond Black & White

4. Diamond Earth

1. Safira Brick පී Petrol

3. Safira Mustard

5. Safira Green

2. Safira Black & White

4. Safira Earth

SAFIRA

Size ap. 45x45 cm Concealed zipper 100% cotton velvet Hand Tailored in Portugal

#### DIAMOND

A talisman for the home of beauty, good energies and comfort. This cushion is handmade in Portugal with high quality cotton velvet. Designed to make your world a happy place.

#### Size ap. 45x45 cm Concealed zipper 100% cotton velvet Hand Tailored in Portugal

1. Magical Bunny Black

2. Magical Bunny Wine - Fringed