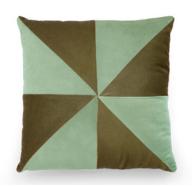

# Velvet Deluxe Cushions

1. Quartz I Black & White

2. Quartz II Black & White

#### QUARTZ I ど II

A talisman for the home of beauty, good energies and comfort. This cushion is handmade in Portugal with high quality cotton velvet. Designed to make your world a happy place.

Size ap. 45x45 cm Concealed zipper 100% cotton velvet Hand Tailored in Portugal

3. Quartz I Rose & Dry Green

5. Quartz I Petrol & Pink

7. Quartz I Brick පී Mustard

4. Quartz II Rose & Dry Green

6. Quartz II Petrol & Pink