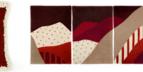

#### HOIAN Tryptich

Untouched beaches, vast rice fields, stunning stone cliffs and mystic rivers: HOIAN rugs are an homage to the breathtaking Vietnamese natural landscapes. In three different designs that match together, each HOIAN rug aims to provide you a rich sensorial experience with its multi-textures and different pile height.

Sizes: 189x90 cm; 270x130 cm (custom sizes on request) 100% Portuguese wool Hand tufted in Portugal

Rugs