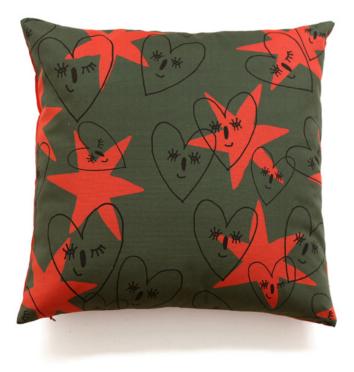

#### LOVE

Love is letting our guards down, beign vulnerable and let go our shields. Naif, romantic, sweet and straight to the heart, Love cushion will elevate your mood and melt your soul.

Size ap. 42x42 cm Concealed zipper Digital print on 100% silk satin Back: red cotton velvet Made in Portugal