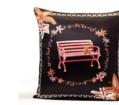

#### SWAN LAKE

Feel the peace and quiet of the SWAN LAKE in the comfort of your couch and take the elegance and exquisite graciousness of the beautiful Swans to your home. This almost monochromatic cushion is the perfect addiction for a new touch of elegance and uniqueness to your decoration, or even a most perfect gift for a beloved friend.

Size ap. 45x45 cm Concealed zipper Eco-friendly digital print on 100% cotton fabric Back: black cotton canvas Made in Portugal

Size ap. 25x40 cm Concealed zipper Eco-friendly digital print on 100% cotton fabric Back: black cotton canvas Made in Portugal