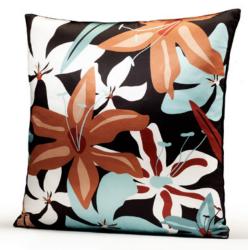

## SILK CUSHIONS

1. Dalila Blue

2. Dalila Pink

### DALILA

Elegant and timeless, Dalila cushion embodies a bold and sophisticated flower print. It's graphical approach and eternal motif makes Dalila very versatile, fitting perfectly either contemporary and classic spaces.

Size ap. 42x42 cm Concealed zipper Digital print on 100% silk satin Back: black cotton velvet Made in Portugal