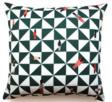

# DIVE

DIVE blindly in the ocean. Little by little you start to see unique things and beings. Then you step back. You realize that all those elements are a whole. A beautiful linked crowded sea.

Dive cushion will give a modern and graphic touch to your home decoration.

### Size ap. 45x45 cm Concealed zipper Eco-friendly digital print on 100% cotton fabric Back: red cotton canvas Made in Portugal

1. Ride Green

2. Ride Brown

79

RIDE

RIDE cushion loves to think about all the different perspectives, paths and directions. It gets lost on it's journey, enters on wrong doors, but then finds itself again and appreciates all the parts of the trip. Size ap. 45x45 cm Concealed zipper Eco-friendly digital print on 100% cotton fabric Back: red cotton canvas Made in Portugal