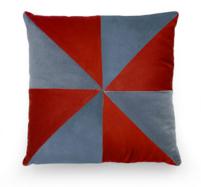

# DIVE

DIVE blindly in the ocean. Little by little you start to see unique things and beings. Then you step back. You realize that all those elements are a whole. A beautiful linked crowded sea.

Dive cushion will give a modern and graphic touch to your home decoration.

### Size ap. 45x45 cm Concealed zipper Eco-friendly digital print on 100% cotton fabric Back: red cotton canvas Made in Portugal

1. Ride Green

2. Ride Brown

79

RIDE

RIDE cushion loves to think about all the different perspectives, paths and directions. It gets lost on it's journey, enters on wrong doors, but then finds itself again and appreciates all the parts of the trip. Size ap. 45x45 cm Concealed zipper Eco-friendly digital print on 100% cotton fabric Back: red cotton canvas Made in Portugal