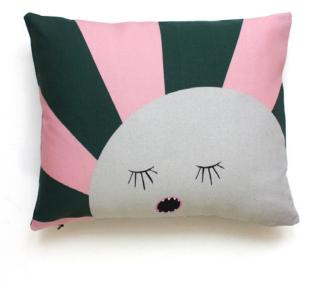

### RAY baby cushion

The peace and calm in a Ray of sunshine, like someone who just brings happiness into the lives of others. It's mini size, bright colors and vibrant design makes it perfect for a children's room, or for combining with another cushions.