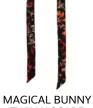

### MAGICAL BUNNY black

Take the magic of the woods anywhere with Magical Bunny silk scarves. The colorful tones of botanical elements and magical bunnies printed in silk will add a luxurious and comfortable touch to any outfit.

Size ap. 40x180 cm Digital print on 100% silk satin Made in Portugal

### MAGICAL BUNNY wine

Take the magic of the woods anywhere with Magical Bunny silk scarves. The warm tones of botanical elements and magical bunnies printed in silk will add a luxurious and comfortable touch to any outfit.

### Silk Scarves

MAGICAL BUNNY twilly

Take the magic of the woods anywhere with Magical Bunny silk scarves. The colorful tones of botanical elements and magical bunnies printed in silk will add a luxurious and comfortable touch to any outfit.