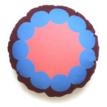

#### TURQUOISE

A talisman for the home of beauty, good energies and comfort. This cushion is handmade in Portugal with high quality cotton velvet. Designed to make your world a happy place.

Size ap. Ø45 cm Concealed zipper 100% cotton velvet and silken fringes Hand Tailored in Portugal