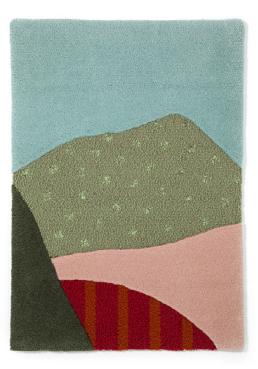

#### HOIAN I

Sizes: 63x90xmm 90x130cm, 140x200cm (custom sizes on request) 100% Portuguese wool Hand tufted in Portugal