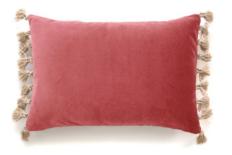

#### IRIS

A luxurious and simple plain cushion, adorned with pink cotton tassels for extra personality. Easy to style and easy to love.

Size ap. 45x45cm Concealed zipper 100% cotton velvet and cotton tassels Hand Tailored in Portugal

#### BLUSH

A luxurious and simple plain cushion, adorned with taupe cotton tassels for extra personality. Easy to style and easy to love.

Size ap. 30x45cm Concealed zipper 100% cotton velvet and cotton tassels Hand Tailored in Portugal