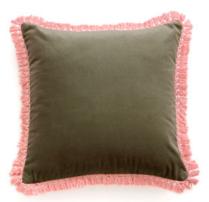

Size ap. 45x45cm or 30x345cm Concealed zipper 100% cotton velvet and ivory cotton fringes Hand Tailored in Portugal

2. Iris Camel

1. Blush Rose

2. Blush Mustard

3. Iris Red

3. Blush Petrol

#### IRIS

A luxurious and simple plain cushion, adorned with pink cotton tassels for extra personality. Easy to style and easy to love.

Size ap. 45x45cm Concealed zipper 100% cotton velvet and cotton tassels Hand Tailored in Portugal

#### BLUSH

A luxurious and simple plain cushion, adorned with taupe cotton tassels for extra personality. Easy to style and easy to love.

Size ap. 30x45cm Concealed zipper 100% cotton velvet and cotton tassels Hand Tailored in Portugal