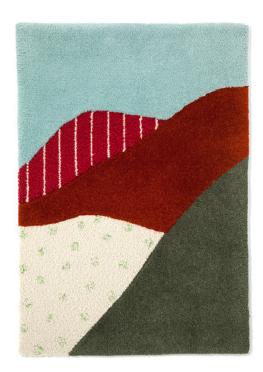

# RUGS

#### HOIAN Tryptich

Untouched beaches, vast rice fields, stunning stone cliffs and mystic rivers: HOIAN rugs are an homage to the breathtaking Vietnamese natural landscapes. In three different designs that match together, each HOIAN rug aims to provide you a rich sensorial experience with its multi-textures and different pile height.

Sizes: 189x90 cm; 270x130 cm (custom sizes on request) 100% Portuguese wool Hand tufted in Portugal

Rugs