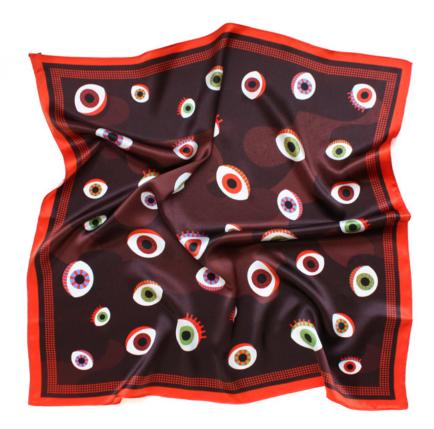

### EYE

A fun pattern with a dramatic twist, EYE silk scarf is always watching you. A luxurious silk scarf with brown camouflage background and graphical eyes designed for the most daring personalities.

> Size ap. 60x60 cm Digital print on 100% silk satin Made in Portugal