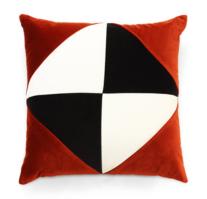

# Velvet Deluxe Cushions

1. Quartz I Black & White

2. Quartz II Black & White

#### QUARTZ I ど II

A talisman for the home of beauty, good energies and comfort. This cushion is handmade in Portugal with high quality cotton velvet. Designed to make your world a happy place.

Size ap. 45x45 cm Concealed zipper 100% cotton velvet Hand Tailored in Portugal