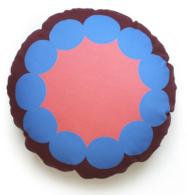

### OOOH

Gluttony is one of the seven deadly sins, but with OOOH cushion there is no guilt attached. These round cushions represent the pleasure, desire and joy of eating and drinking, because the best moments always have yummy things around!

Size ap. ø45 cm Concealed zipper Eco-friendly digital print on 100% cotton fabric Back: ivory or black cotton canvas Made in Portugal Cotton Cusbions