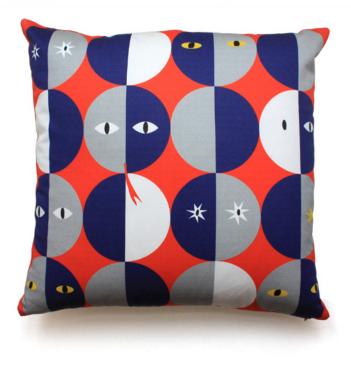

Roof Design Studio - Lisboa PT

Interior Design project by Fleur Delesalle, Paris FR

1. Diamond Petrol & Red

3. Diamond Brick & Mustard

2. Diamond Black & White

4. Diamond Earth

1. Safira Brick පී Petrol

3. Safira Mustard

5. Safira Green

2. Safira Black & White

4. Safira Earth

SAFIRA

Size ap. 45x45 cm Concealed zipper 100% cotton velvet Hand Tailored in Portugal

#### DIAMOND

A talisman for the home of beauty, good energies and comfort. This cushion is handmade in Portugal with high quality cotton velvet. Designed to make your world a happy place.

#### Size ap. 45x45 cm Concealed zipper 100% cotton velvet Hand Tailored in Portugal

1. Magical Bunny Black

2. Magical Bunny Wine - Fringed