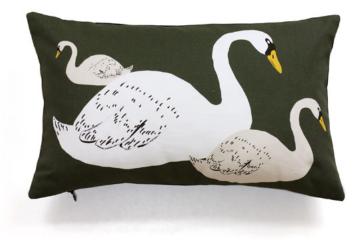

#### SWAN LAKE

Feel the peace and quiet of the SWAN LAKE in the comfort of your couch and take the elegance and exquisite graciousness of the beautiful Swans to your home. This almost monochromatic cushion is the perfect addiction for a new touch of elegance and uniqueness to your decoration, or even a most perfect gift for a beloved friend.

Size ap. 45x45 cm Concealed zipper Eco-friendly digital print on 100% cotton fabric Back: black cotton canvas Made in Portugal

Size ap. 25x40 cm Concealed zipper Eco-friendly digital print on 100% cotton fabric Back: black cotton canvas Made in Portugal