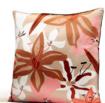

## SILK CUSHIONS

1. Dalila Blue

2. Dalila Pink

### DALILA

Elegant and timeless, Dalila cushion embodies a bold and sophisticated flower print. It's graphical approach and eternal motif makes Dalila very versatile, fitting perfectly either contemporary and classic spaces.

Size ap. 42x42 cm Concealed zipper Digital print on 100% silk satin Back: black cotton velvet Made in Portugal