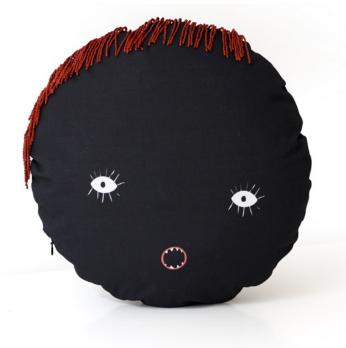

#### DONALD

Self-loving, vain and bigmouth: this is DONALD. It is like those friends who always have a word to say in any conversation, an opinion on any subject and never shut up (not even when they're asleep). There is no boredom when DONALD is around!