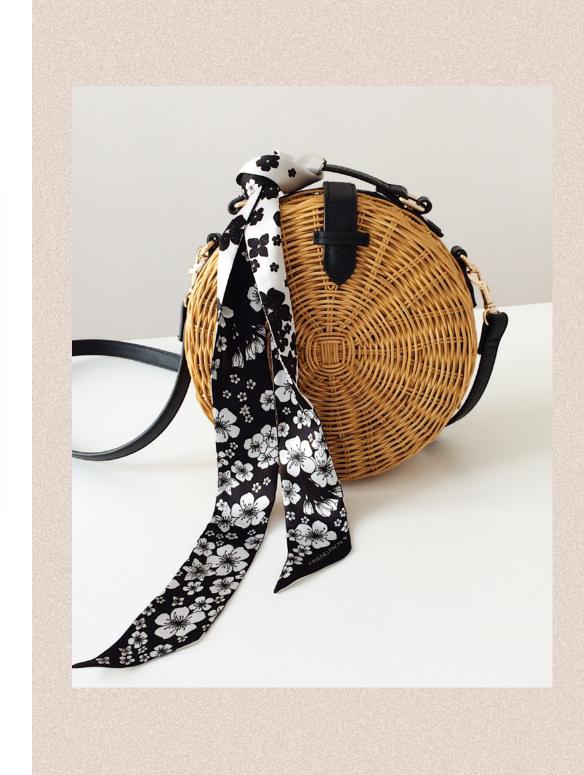

### Silk Scarves

MAGICAL BUNNY twilly

Take the magic of the woods anywhere with Magical Bunny silk scarves. The colorful tones of botanical elements and magical bunnies printed in silk will add a luxurious and comfortable touch to any outfit.