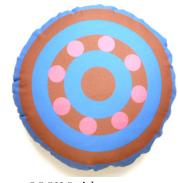

#### QUARTZ I ど II

A talisman for the home of beauty, good energies and comfort. This cushion is handmade in Portugal with high quality cotton velvet. Designed to make your world a happy place.

Size ap. 45x45 cm Concealed zipper 100% cotton velvet Hand Tailored in Portugal