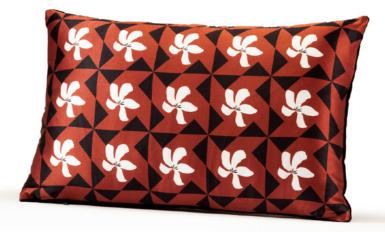

### HO CHI MINH triptych

HANOI I

Sizes: 63x90 cm, 90x130cm, 140x200cm (custom sizes on request) 100% Portuguese wool Hand tufted in Portugal

### HANOI triptych