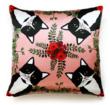

### CLEO

Cleo is a scarf of contrasts. Sometimes it's sweet and tender ... sometimes it's a little sneaky. But we do not care, because when we need it, Cleo scarf is always there to comfort us. With black and white cats and red flowers, this silk twilly scarf is the perfect accessory for your head, neck, wrist, bag, or wherever you want to use it! A cute combination of fun, femininity and luxury.

### CLEO

Love tuxedo cats? Now you can be around them all the time with CLEO silk scarf. Cleo is a scarf of contrasts. Sometimes it's sweet and tender ... sometimes it's a little sneaky. But we do not care, because when we need it, Cleo scarf is always there to comfort us.