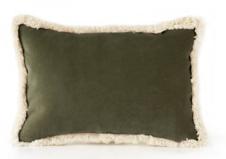

#### DAISY I ど II

Tender and simple but powerful like a flower. Daisy is a timeless yet contemporary accessory. Designed and produced in Portugal DAISY cushion is an ode to comfort, positive energy, freedom and happiness.

Size ap. 45x45cm or 30x345cm Concealed zipper 100% cotton velvet and ivory cotton fringes Hand Tailored in Portugal

2. Iris Camel

1. Blush Rose

2. Blush Mustard

3. Iris Red

3. Blush Petrol