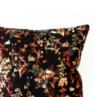

#### MAGICAL BUNNY

Feel the magic of the woods with a night vision of the enchanted forest. The warm tones of botanical elements and magical bunnies printed in soft velvet will add a luxurious and comfortable touch to any space.

Size ap. 45x45 cm Concealed zipper Digital print on 100% cotton velvet fabric Back: 100% linen