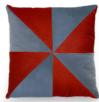

#### QUARTZ I ど II

A talisman for the home of beauty, good energies and comfort. This cushion is handmade in Portugal with high quality cotton velvet. Designed to make your world a happy place.

Size ap. 45x45 cm Concealed zipper 100% cotton velvet Hand Tailored in Portugal