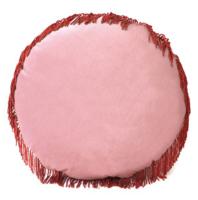

#### TURQUOISE

A talisman for the home of beauty, good energies and comfort. This cushion is handmade in Portugal with high quality cotton velvet. Designed to make your world a happy place.

Size ap. Ø45 cm Concealed zipper 100% cotton velvet and silken fringes Hand Tailored in Portugal