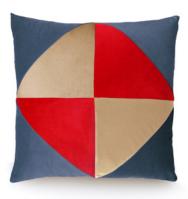

Roof Design Studio - Lisboa PT

Interior Design project by Fleur Delesalle, Paris FR

1. Diamond Petrol & Red

3. Diamond Brick & Mustard

2. Diamond Black & White

4. Diamond Earth

1. Safira Brick පී Petrol

3. Safira Mustard

5. Safira Green

2. Safira Black & White

4. Safira Earth

SAFIRA

Size ap. 45x45 cm Concealed zipper 100% cotton velvet Hand Tailored in Portugal