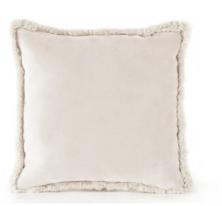

#### QUARTZ I ど II

A talisman for the home of beauty, good energies and comfort. This cushion is handmade in Portugal with high quality cotton velvet. Designed to make your world a happy place.

Size ap. 45x45 cm Concealed zipper 100% cotton velvet Hand Tailored in Portugal