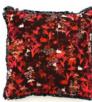

#### MAGICAL BUNNY

Feel the magic of the woods with a night vision of the enchanted forest. The warm tones of botanical elements and magical bunnies printed in soft velvet will add a luxurious and comfortable touch to any space.

#### MAGICAL BUNNY II

1. Magical Bunny II Black - fringed

Size ap. 30x45 cm Concealed zipper Digital print on 100% cotton velvet fabric Back: 100% linen

2. Magical Bunny II Beige