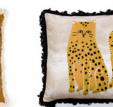

#### GREYHOUND

A tribute to the elegance and distinctness of our Greyhound friends, the iconic dogs that have been so loved and appreciated by historical figures as distinct as themselves, such as Cleopatra or Queen Elizabeth I of England.

#### **GREYHOUND II**

In a graphic language, simple, fun and elegant, GREYHOUND cushions will bring with them the distinction that your house deserves. Worthy of a queen!

Size ap. 45x45 cm Concealed zipper Eco-friendly digital print on 100% cotton fabric Back: red cotton canvas Made in Portugal