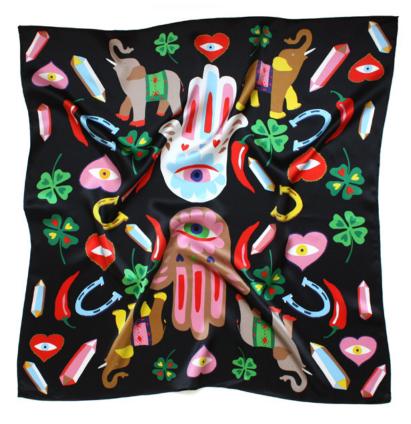

### EYE

A fun pattern with a dramatic twist, EYE silk scarf is always watching you. A luxurious silk scarf with brown camouflage background and graphical eyes designed for the most daring personalities.

> Size ap. 60x60 cm Digital print on 100% silk satin Made in Portugal