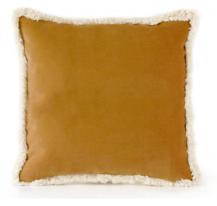

#### QUARTZ I ど II

A talisman for the home of beauty, good energies and comfort. This cushion is handmade in Portugal with high quality cotton velvet. Designed to make your world a happy place.

Size ap. 45x45 cm Concealed zipper 100% cotton velvet Hand Tailored in Portugal