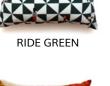

### Size ap. 45x45 cm Concealed zipper Eco-friendly digital print on 100% cotton fabric Back: red cotton canvas Made in Portugal

1. Ride Green

2. Ride Brown

79

RIDE

RIDE cushion loves to think about all the different perspectives, paths and directions. It gets lost on it's journey, enters on wrong doors, but then finds itself again and appreciates all the parts of the trip. Size ap. 45x45 cm Concealed zipper Eco-friendly digital print on 100% cotton fabric Back: red cotton canvas Made in Portugal