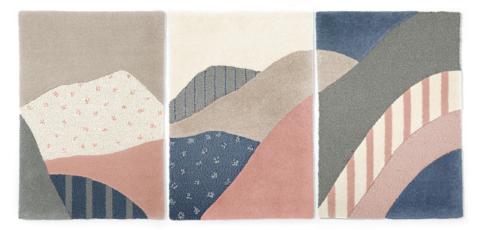

#### HOIAN Tryptich

Untouched beaches, vast rice fields, stunning stone cliffs and mystic rivers: HOIAN rugs are an homage to the breathtaking Vietnamese natural landscapes. In three different designs that match together, each HOIAN rug aims to provide you a rich sensorial experience with its multi-textures and different pile height.

Sizes: 189x90 cm; 270x130 cm (custom sizes on request) 100% Portuguese wool Hand tufted in Portugal

Rugs