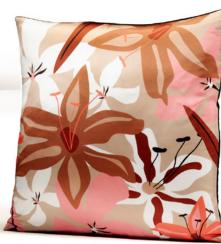

## SILK CUSHIONS

1. Dalila Blue

2. Dalila Pink

### DALILA

Elegant and timeless, Dalila cushion embodies a bold and sophisticated flower print. It's graphical approach and eternal motif makes Dalila very versatile, fitting perfectly either contemporary and classic spaces.

Size ap. 42x42 cm Concealed zipper Digital print on 100% silk satin Back: black cotton velvet Made in Portugal