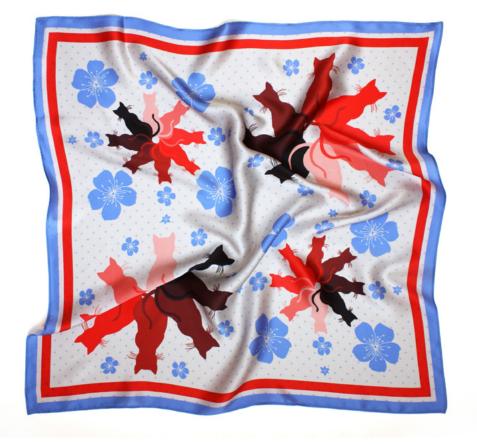

### CLEO

Cleo is a scarf of contrasts. Sometimes it's sweet and tender ... sometimes it's a little sneaky. But we do not care, because when we need it, Cleo scarf is always there to comfort us. With black and white cats and red flowers, this silk twilly scarf is the perfect accessory for your head, neck, wrist, bag, or wherever you want to use it! A cute combination of fun, femininity and luxury.

### CLEO

Love tuxedo cats? Now you can be around them all the time with CLEO silk scarf. Cleo is a scarf of contrasts. Sometimes it's sweet and tender ... sometimes it's a little sneaky. But we do not care, because when we need it, Cleo scarf is always there to comfort us.