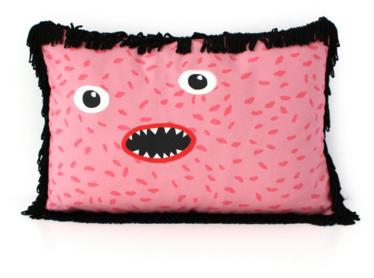

#### DONALD

Self-loving, vain and bigmouth: this is DONALD. It is like those friends who always have a word to say in any conversation, an opinion on any subject and never shut up (not even when they're asleep). There is no boredom when DONALD is around!

Size ap. ø45 cm Concealed zipper Eco-friendly digital print on 100% cotton fabric, brown silk fringes Back: black cotton canvas Made in Portugal Cotton Cushions