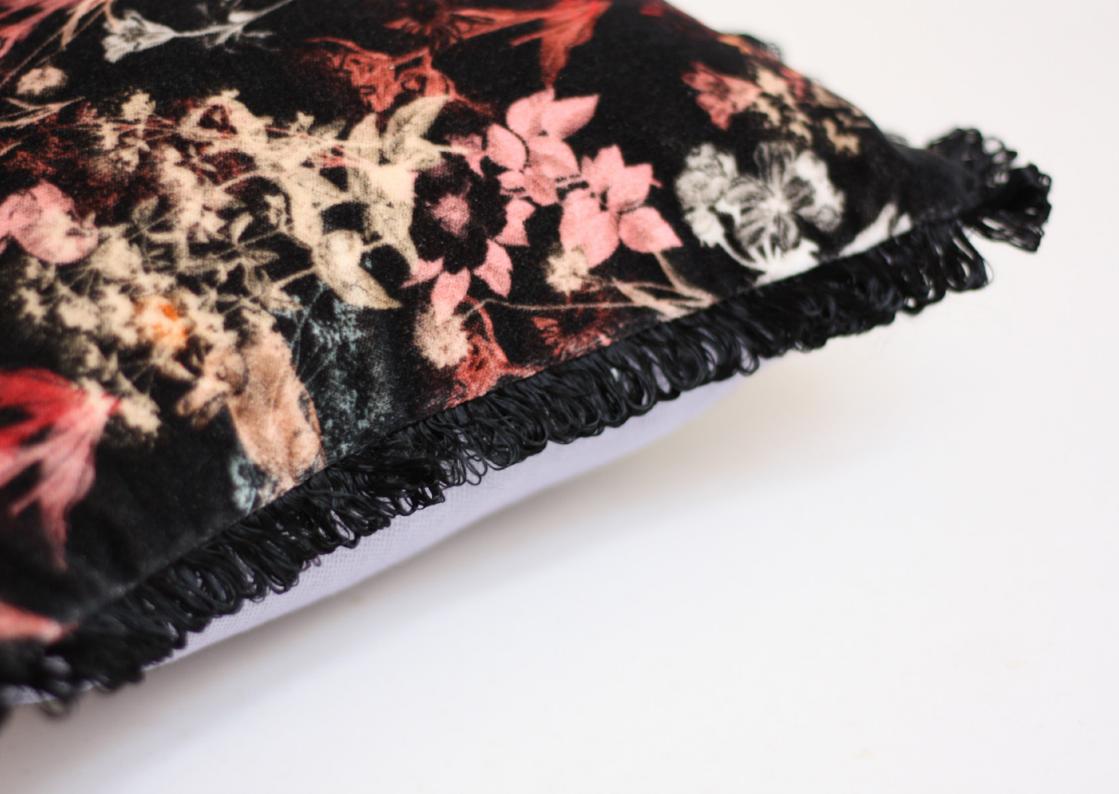

#### MAGICAL BUNNY

Feel the magic of the woods with a night vision of the enchanted forest. The warm tones of botanical elements and magical bunnies printed in soft velvet will add a luxurious and comfortable touch to any space.

Size ap. 45x45 cm Concealed zipper Digital print on 100% cotton velvet fabric Back: 100% linen