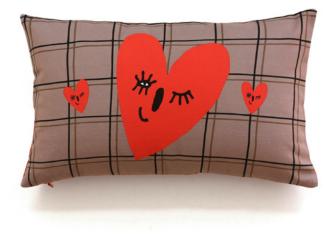

#### LOVE

Love is letting our guards down, beign vulnerable and let go our shields. Naif, romantic, sweet and straight to the heart, Love cushion will elevate your mood and melt your soul.

Size ap. 42x42 cm Concealed zipper Digital print on 100% silk satin Back: red cotton velvet Made in Portugal