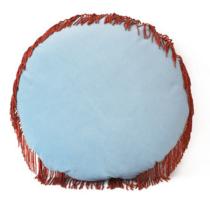

Velvet Deluxe Cushions

1. Turquoise Pastel Pink

2. Turquoise Cappuccino

3. Turquoise Pastel Blue

#### TURQUOISE

A talisman for the home of beauty, good energies and comfort. This cushion is handmade in Portugal with high quality cotton velvet. Designed to make your world a happy place.

Size ap. Ø45 cm Concealed zipper 100% cotton velvet and silken fringes Hand Tailored in Portugal