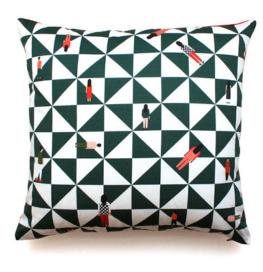

# DIVE

DIVE blindly in the ocean. Little by little you start to see unique things and beings. Then you step back. You realize that all those elements are a whole. A beautiful linked crowded sea.

Dive cushion will give a modern and graphic touch to your home decoration.

### Size ap. 45x45 cm Concealed zipper Eco-friendly digital print on 100% cotton fabric Back: red cotton canvas Made in Portugal

1. Ride Green

2. Ride Brown

79

RIDE

RIDE cushion loves to think about all the different perspectives, paths and directions. It gets lost on it's journey, enters on wrong doors, but then finds itself again and appreciates all the parts of the trip. Size ap. 45x45 cm Concealed zipper Eco-friendly digital print on 100% cotton fabric Back: red cotton canvas Made in Portugal