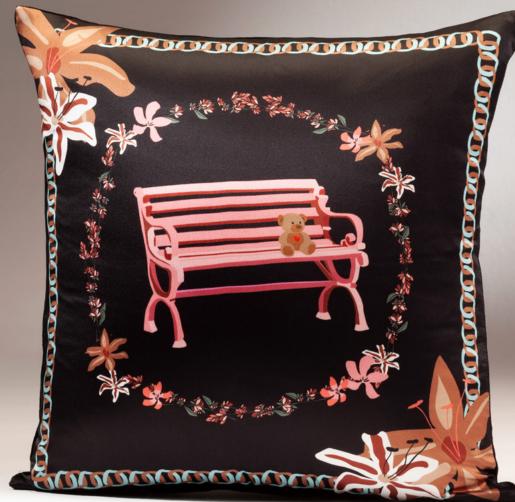

#### BARTOLOMEU

A catchy addition to your home, BARTOLOMEU cushion has a nostalgic and sweet personality that will melt your heart. This brown shaded friend was made to hug and share all miserable, heart broken moments.

Printed in a cotton twill fabric with black silken fringes all around, BARTOLOMEU will always be by your side and give any living or children's room a special and unique touch.

Size ap. 30x45 cm Concealed zipper Eco-friendly digital print on 100% cotton fabric, black silk fringes Back: black cotton canvas Made in Portugal