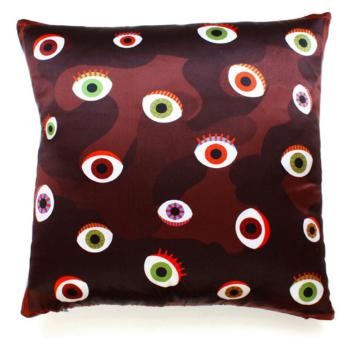

#### EYE

A fun pattern with a dramatic twist, EYE is always watching you. A luxurious silk and velvet pillow with brown camouflage background and graphical eyes designed to the most daring homes.

Size ap. 42x42 cm Concealed zipper Digital print on 100% silk satin Back: blue cotton velvet Made in Portugal