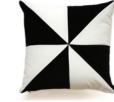

# Velvet Deluxe Cushions

1. Quartz I Black & White

2. Quartz II Black & White

#### QUARTZ I ど II

A talisman for the home of beauty, good energies and comfort. This cushion is handmade in Portugal with high quality cotton velvet. Designed to make your world a happy place.

Size ap. 45x45 cm Concealed zipper 100% cotton velvet Hand Tailored in Portugal