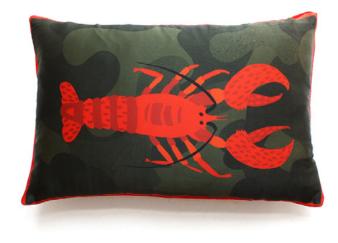

#### CRUST II

A certain dose of insanity in the right amount can be a very magnetic attribute. Living the moment is CRUST's motto! This silk cushion is for all those who want to express their uniqueness, in a vibrant, luxurious way. Take your home decor to another level, with a friendly lobster.

Size ap. 25x42 cm Concealed zipper Digital print on 100% silk satin Back: red cotton velvet Made in Portugal