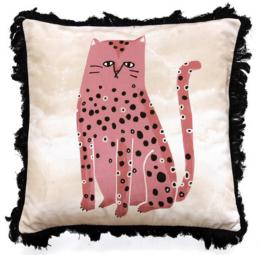

#### CLEO

Cleo is a cushion of contrasts. Sometimes is sweet and tender... sometimes is a little sneaky. But we don't care because when we need it, Cleo is always there to comfort us. Now you can pay a tribute to your faithful furry friends while adding comfort and luxury to your home.

Size ap. 42x42 cm Concealed zipper Digital print on 100% silk satin Back: red cotton velvet Made in Portugal