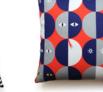

#### EYE

A fun pattern with a dramatic twist, EYE is always watching you. A luxurious silk and velvet pillow with brown camouflage background and graphical eyes designed to the most daring homes.

Size ap. 42x42 cm Concealed zipper Digital print on 100% silk satin Back: blue cotton velvet Made in Portugal

### EYE

A fun pattern with a dramatic twist, EYE silk scarf is always watching you. A luxurious silk scarf with brown camouflage background and graphical eyes designed for the most daring personalities.