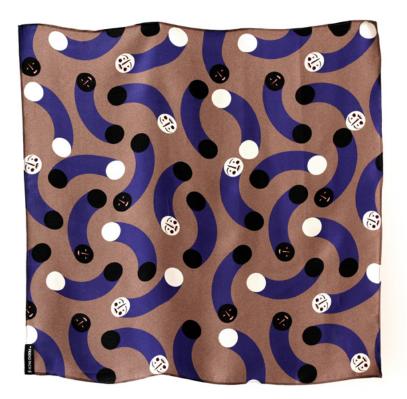

### LUK

Express your unique self with a unique design and luxurious silk fabric. This silk scarf is the perfect accessory to take your outfits to another level of classy style. LUK is a lucky amulet, either you are superstitious or not. The colorful design of lucky symbols will never let bad energies haunt you!

> Size ap. 60x60 cm Digital print on 100% silk satin Made in Portugal