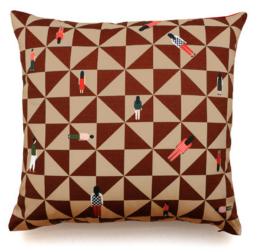

#### BARTOLOMEU

A catchy addition to your home, BARTOLOMEU cushion has a nostalgic and sweet personality that will melt your heart. This brown shaded friend was made to hug and share all miserable, heart broken moments.

Printed in a cotton twill fabric with black silken fringes all around, BARTOLOMEU will always be by your side and give any living or children's room a special and unique touch.

Size ap. 30x45 cm Concealed zipper Eco-friendly digital print on 100% cotton fabric, black silk fringes Back: black cotton canvas Made in Portugal