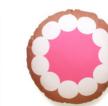

### OOOH

Gluttony is one of the seven deadly sins, but with OOOH cushion there is no guilt attached. These round cushions represent the pleasure, desire and joy of eating and drinking, because the best moments always have yummy things around!

Size ap. ø45 cm Concealed zipper Eco-friendly digital print on 100% cotton fabric Back: ivory or black cotton canvas Made in Portugal Cotton Cusbions