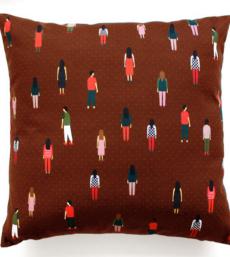

#### BARTOLOMEU

A catchy addition to your home, BARTOLOMEU cushion has a nostalgic and sweet personality that will melt your heart. This brown shaded friend was made to hug and share all miserable, heart broken moments.

Printed in a cotton twill fabric with black silken fringes all around, BARTOLOMEU will always be by your side and give any living or children's room a special and unique touch.

Size ap. 30x45 cm Concealed zipper Eco-friendly digital print on 100% cotton fabric, black silk fringes Back: black cotton canvas Made in Portugal