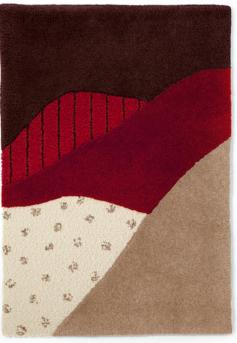

#### HO CHI MINH I

Sizes: 63x90 cm, 90x130cm, 140x200cm (custom sizes on request) 100% Portuguese wool Hand tufted in Portugal Rugs

### HO CHI MINH triptych

HANOI I

Sizes: 63x90 cm, 90x130cm, 140x200cm (custom sizes on request) 100% Portuguese wool Hand tufted in Portugal