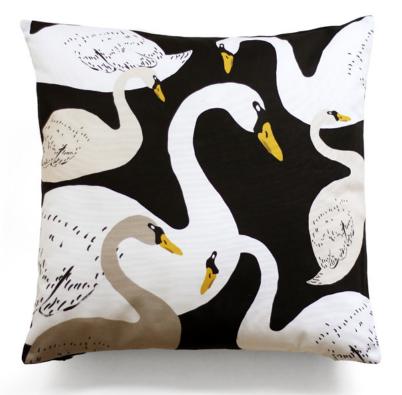

#### SWAN LAKE

Feel the peace and quiet of the SWAN LAKE in the comfort of your couch and take the elegance and exquisite graciousness of the beautiful Swans to your home. This almost monochromatic cushion is the perfect addiction for a new touch of elegance and uniqueness to your decoration, or even a most perfect gift for a beloved friend.

Size ap. 45x45 cm Concealed zipper Eco-friendly digital print on 100% cotton fabric Back: black cotton canvas Made in Portugal

Size ap. 25x40 cm Concealed zipper Eco-friendly digital print on 100% cotton fabric Back: black cotton canvas Made in Portugal