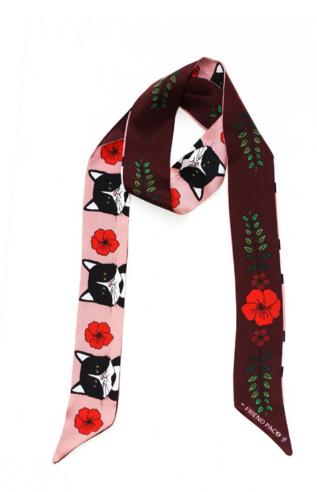

### CLEO

Cleo is a scarf of contrasts. Sometimes it's sweet and tender ... sometimes it's a little sneaky. But we do not care, because when we need it, Cleo scarf is always there to comfort us. With black and white cats and red flowers, this silk twilly scarf is the perfect accessory for your head, neck, wrist, bag, or wherever you want to use it! A cute combination of fun, femininity and luxury.

### CLEO

Love tuxedo cats? Now you can be around them all the time with CLEO silk scarf. Cleo is a scarf of contrasts. Sometimes it's sweet and tender ... sometimes it's a little sneaky. But we do not care, because when we need it, Cleo scarf is always there to comfort us.