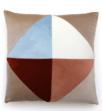

#### DIAMOND

A talisman for the home of beauty, good energies and comfort. This cushion is handmade in Portugal with high quality cotton velvet. Designed to make your world a happy place.

#### Size ap. 45x45 cm Concealed zipper 100% cotton velvet Hand Tailored in Portugal

1. Magical Bunny Black

2. Magical Bunny Wine - Fringed