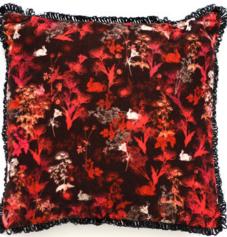

#### MAGICAL BUNNY

Feel the magic of the woods with a night vision of the enchanted forest. The warm tones of botanical elements and magical bunnies printed in soft velvet will add a luxurious and comfortable touch to any space.

Size ap. 45x45 cm Concealed zipper Digital print on 100% cotton velvet fabric Back: 100% linen