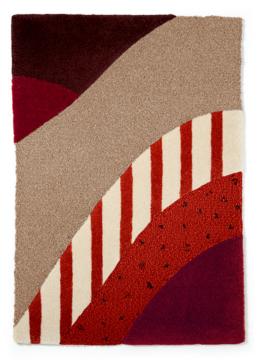

### HO CHI MINH triptych

HANOI I

Sizes: 63x90 cm, 90x130cm, 140x200cm (custom sizes on request) 100% Portuguese wool Hand tufted in Portugal

#### HANOI II

Rugs

#### HANOI III

### HANOI triptych