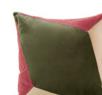

# DIVE

DIVE blindly in the ocean. Little by little you start to see unique things and beings. Then you step back. You realize that all those elements are a whole. A beautiful linked crowded sea.

Dive cushion will give a modern and graphic touch to your home decoration.

### Size ap. 45x45 cm Concealed zipper Eco-friendly digital print on 100% cotton fabric Back: red cotton canvas Made in Portugal

1. Ride Green

2. Ride Brown

79

RIDE

RIDE cushion loves to think about all the different perspectives, paths and directions. It gets lost on it's journey, enters on wrong doors, but then finds itself again and appreciates all the parts of the trip. Size ap. 45x45 cm Concealed zipper Eco-friendly digital print on 100% cotton fabric Back: red cotton canvas Made in Portugal