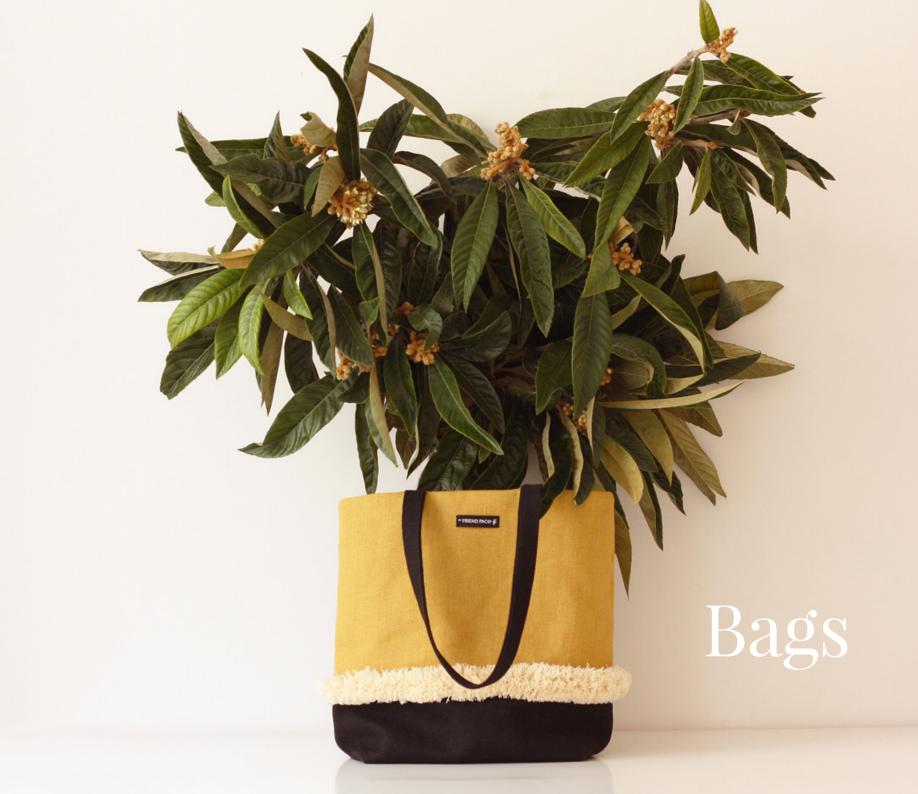

| RUGS            | 12  |
|-----------------|-----|
| SILK CUSHIONS   | 24  |
| VELVET DELUXE   | 34  |
| COTTON CUSHIONS | 54  |
| SCARVES         | 86  |
| BAGS            | 104 |

QUARTZ I

SWAN LAKE

BARTOLOMEU

# CHLOE

Designed with spring tones and motifs, Chloe silk scarf is delicate and romantic, just like a walk through cherry blossom gardens.

Bags