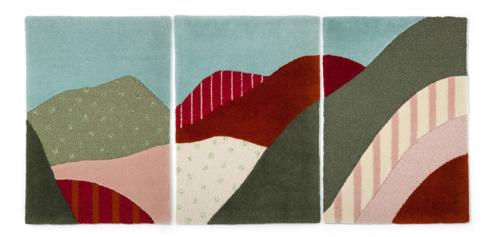

#### HOIAN Tryptich

Untouched beaches, vast rice fields, stunning stone cliffs and mystic rivers: HOIAN rugs are an homage to the breathtaking Vietnamese natural landscapes. In three different designs that match together, each HOIAN rug aims to provide you a rich sensorial experience with its multi-textures and different pile height.

Sizes: 189x90 cm; 270x130 cm (custom sizes on request) 100% Portuguese wool Hand tufted in Portugal

Rugs