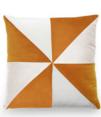

#### QUARTZ I ど II

A talisman for the home of beauty, good energies and comfort. This cushion is handmade in Portugal with high quality cotton velvet. Designed to make your world a happy place.

Size ap. 45x45 cm Concealed zipper 100% cotton velvet Hand Tailored in Portugal