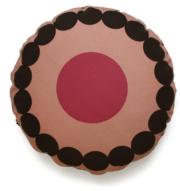

### OOOH

Gluttony is one of the seven deadly sins, but with OOOH cushion there is no guilt attached. These round cushions represent the pleasure, desire and joy of eating and drinking, because the best moments always have yummy things around!

Size ap. ø45 cm Concealed zipper Eco-friendly digital print on 100% cotton fabric Back: ivory or black cotton canvas Made in Portugal Cotton Cusbions