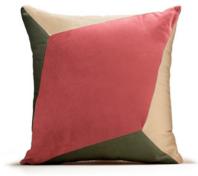

Roof Design Studio - Lisboa PT

Interior Design project by Fleur Delesalle, Paris FR

1. Diamond Petrol & Red

3. Diamond Brick & Mustard

2. Diamond Black & White

4. Diamond Earth

1. Safira Brick පී Petrol

3. Safira Mustard

5. Safira Green

2. Safira Black & White

4. Safira Earth

SAFIRA

Size ap. 45x45 cm Concealed zipper 100% cotton velvet Hand Tailored in Portugal