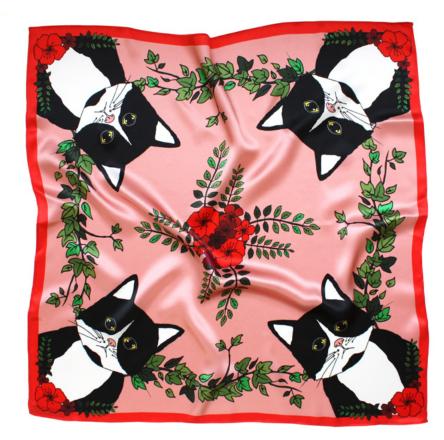

### CLEO

Cleo is a scarf of contrasts. Sometimes it's sweet and tender ... sometimes it's a little sneaky. But we do not care, because when we need it, Cleo scarf is always there to comfort us. With black and white cats and red flowers, this silk twilly scarf is the perfect accessory for your head, neck, wrist, bag, or wherever you want to use it! A cute combination of fun, femininity and luxury.

### CLEO

Love tuxedo cats? Now you can be around them all the time with CLEO silk scarf. Cleo is a scarf of contrasts. Sometimes it's sweet and tender ... sometimes it's a little sneaky. But we do not care, because when we need it, Cleo scarf is always there to comfort us.