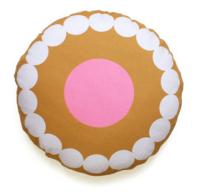

#### QUARTZ I ど II

A talisman for the home of beauty, good energies and comfort. This cushion is handmade in Portugal with high quality cotton velvet. Designed to make your world a happy place.

Size ap. 45x45 cm Concealed zipper 100% cotton velvet Hand Tailored in Portugal