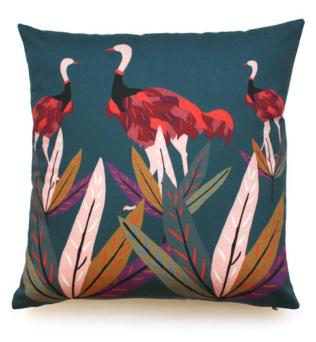

# **Cotton Cushions**

MOTHER SWAN

Taking the elegance and exquisite graciousness of the beautiful Swans to your home. Let your

heart melt and feel the love and tenderness of MOTHER SWAN cushion.

This sweet cushion is the perfect addiction for a new touch of elegance and uniqueness to your

#### SWAN LAKE

Feel the peace and quiet of the SWAN LAKE in the comfort of your couch and take the elegance and exquisite graciousness of the beautiful Swans to your home. This almost monochromatic cushion is the perfect addiction for a new touch of elegance and uniqueness to your decoration, or even a most perfect gift for a beloved friend.

Size ap. 45x45 cm Concealed zipper Eco-friendly digital print on 100% cotton fabric Back: black cotton canvas Made in Portugal

Size ap. 25x40 cm Concealed zipper Eco-friendly digital print on 100% cotton fabric Back: black cotton canvas Made in Portugal