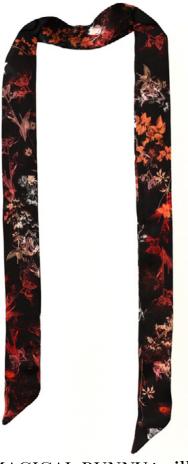

### MAGICAL BUNNY black

Take the magic of the woods anywhere with Magical Bunny silk scarves. The colorful tones of botanical elements and magical bunnies printed in silk will add a luxurious and comfortable touch to any outfit.

Size ap. 40x180 cm Digital print on 100% silk satin Made in Portugal