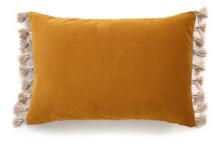

#### IRIS

A luxurious and simple plain cushion, adorned with pink cotton tassels for extra personality. Easy to style and easy to love.

Size ap. 45x45cm Concealed zipper 100% cotton velvet and cotton tassels Hand Tailored in Portugal

#### BLUSH

A luxurious and simple plain cushion, adorned with taupe cotton tassels for extra personality. Easy to style and easy to love.

Size ap. 30x45cm Concealed zipper 100% cotton velvet and cotton tassels Hand Tailored in Portugal