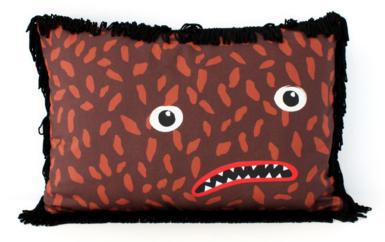

#### MUSH MUSH

Everybody knows that mysterious beings manifest at night. MUSH MUSH represent the enigmatic forces of the nature... or our inner voices.

Size ap. 42x42 cm Concealed zipper Digital print on 100% silk satin Back: red cotton velvet Made in Portugal