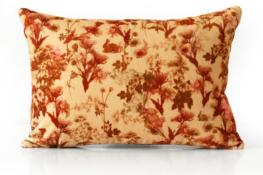

#### MILLY

With a mix of graphical and organic approach, this luxurious silk cushion features a solidcolour pattern in earth tones and a soft cotton velvet backside, perfect for a sophisticated touch for your couch, armchair or bed.

Size ap. 25x42 cm Concealed zipper Digital print on 100% silk satin Back: red cotton velvet Made in Portugal