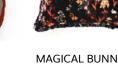

#### MAGICAL BUNNY

Feel the magic of the woods with a night vision of the enchanted forest. The warm tones of botanical elements and magical bunnies printed in soft velvet will add a luxurious and comfortable touch to any space.

Size ap. 45x45 cm Concealed zipper Digital print on 100% cotton velvet fabric Back: 100% linen

#### MAGICAL BUNNY II

1. Magical Bunny II Black - fringed

Size ap. 30x45 cm Concealed zipper Digital print on 100% cotton velvet fabric Back: 100% linen

2. Magical Bunny II Beige