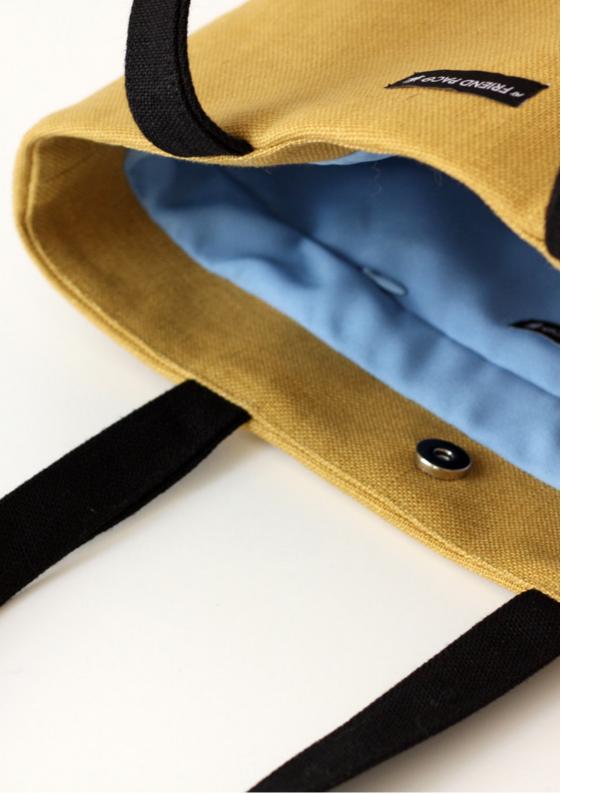

### YELLOW DAWN

Share all the adventures out of home with the versatile Dawn. It's made of a resistant and rigid linen fabric and adorned with fluffy fringes, has an inside pocket and a magnet closure. The Dawn bags are perfect for every occasion

Width: 40cm Height: 34 cm Depth: 10cm Handle lenght: 30cm Outer: 100% linen and cotton fringes Lining: 100% polyester Made in Portugal