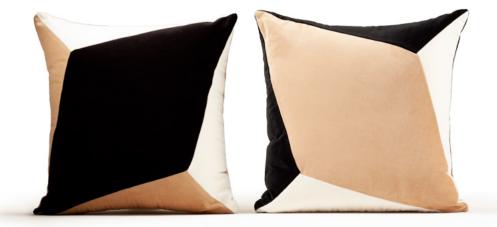

# Velvet Deluxe Cushions

1. Quartz I Black & White

2. Quartz II Black & White

#### QUARTZ I ど II

A talisman for the home of beauty, good energies and comfort. This cushion is handmade in Portugal with high quality cotton velvet. Designed to make your world a happy place.

Size ap. 45x45 cm Concealed zipper 100% cotton velvet Hand Tailored in Portugal