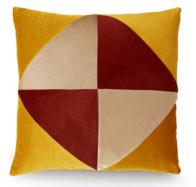

4. Quartz II Rose & Dry Green



6. Quartz II Petrol & Pink







#### SUNRISE

There is an undeniable magic in every SUNRISE and SUNSET. This cushion, hand-tailored in Portugal with high quality velvet, is an ode to those special moments of pure beauty and peace.

Size ap. 45x45 cm Concealed zipper 100% cotton velvet Back: blue cotton velvet Hand Tailored in Portugal



#### SUNSET

There is an undeniable magic in every SUNRISE and SUNSET. This cushion, hand-tailored in Portugal with high quality velvet, is an ode to those special moments of pure beauty and peace.

Size ap. 45x45 cm Concealed zipper 100% cotton velvet Back: sand cotton velvet Hand Tailored in Portugal





Roof Design Studio - Lisboa PT



Interior Design project by Fleur Delesalle, Paris FR



1. Diamond Petrol & Red



3. Diamond Brick & Mustard



2. Diamond Black & White



4. Diamond Earth



1. Safira Brick පී Petrol



3. Safira Mustard



5. Safira Green



2. Safira Black & White



4. Safira Earth

SAFIRA

Size ap. 45x45 cm Concealed zipper 100% cotton velvet Hand Tailored in Portugal

#### DIAMOND

A talisman for the home of beauty, good energies and comfort. This cushion is handmade in Portugal with high quality cotton velvet. Designed to make your world a happy place.

#### Size ap. 45x45 cm Concealed zipper 100% cotton velvet Hand Tailored in Portugal



1. Magical Bunny Black



2. Magical Bunny Wine - Fringed

#### MAGICAL BUNNY

Feel the magic of the woods with a night vision of the enchanted forest. The warm tones of botanical elements and magical bunnies printed in soft velvet will add