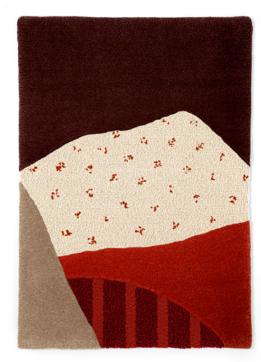

# RUGS

#### HOIAN Tryptich

Untouched beaches, vast rice fields, stunning stone cliffs and mystic rivers: HOIAN rugs are an homage to the breathtaking Vietnamese natural landscapes. In three different designs that match together, each HOIAN rug aims to provide you a rich sensorial experience with its multi-textures and different pile height.

Sizes: 189x90 cm; 270x130 cm (custom sizes on request) 100% Portuguese wool Hand tufted in Portugal

Rugs