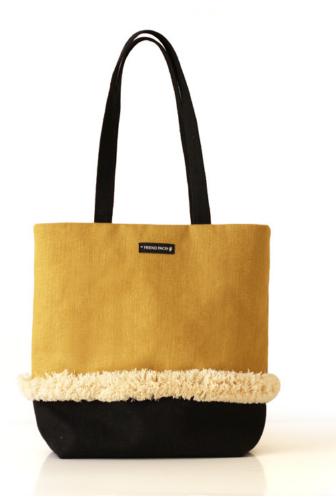

### YELLOW DAWN

Share all the adventures out of home with the versatile Dawn. It's made of a resistant and rigid linen fabric and adorned with fluffy fringes, has an inside pocket and a magnet closure. The Dawn bags are perfect for every occasion

Width: 40cm Height: 34 cm Depth: 10cm Handle lenght: 30cm Outer: 100% linen and cotton fringes Lining: 100% polyester Made in Portugal