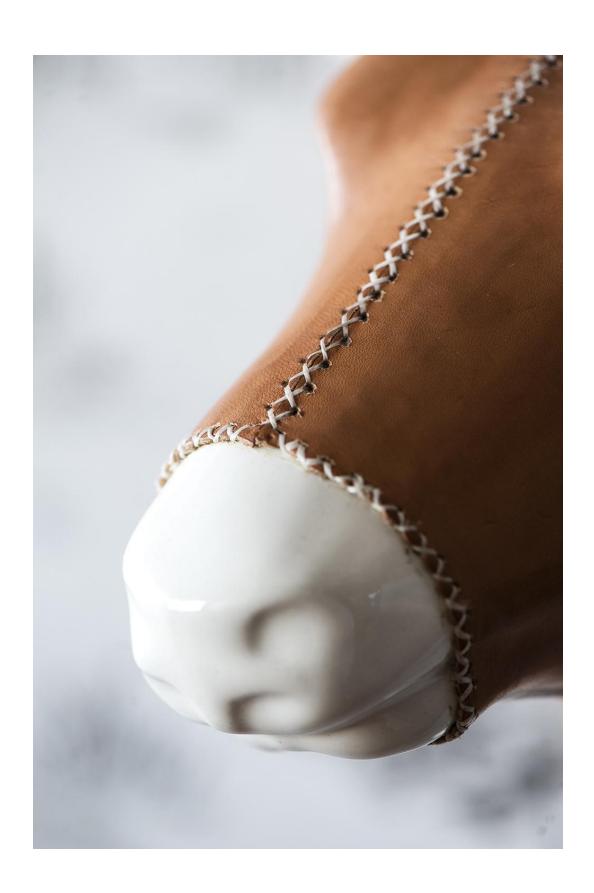

Maribel has been fitted with a beautiful leather strap and Gerardo a fascinating mask. Both pieces have been wrapped in natural leather and sewn by hand with the characteristic cross-stitch of Sol&luna.

For Sol&Luna it has been very gratifying to apply their know-how to "dress" Guille's pieces in leather. "Sewing Gerardo's mask and Maribel's strap with all the care of our cross-stitch has been a beautiful job and the mixture of glazed ceramic and leather has been absolutely amazing, says Carolina Sánchez de Movellán.