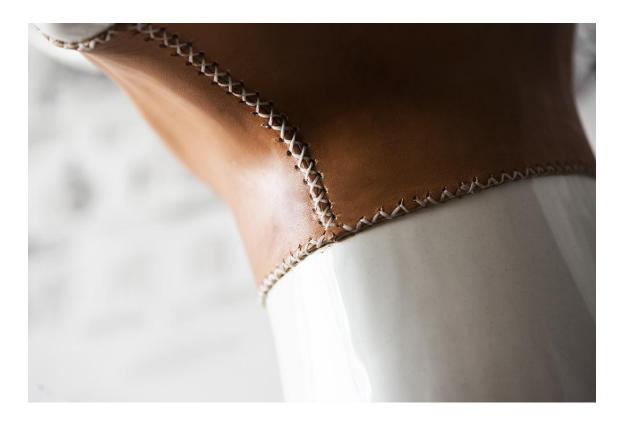

Maribel has been fitted with a beautiful leather strap and Gerardo a fascinating mask. Both pieces have been wrapped in natural leather and sewn by hand with the characteristic cross-stitch of Sol&luna.

For Sol&Luna it has been very gratifying to apply their know-how to "dress" Guille's pieces in leather. "Sewing Gerardo's mask and Maribel's strap with all the care of our cross-stitch has been a beautiful job and the mixture of glazed ceramic and leather has been absolutely amazing, says Carolina Sánchez de Movellán.