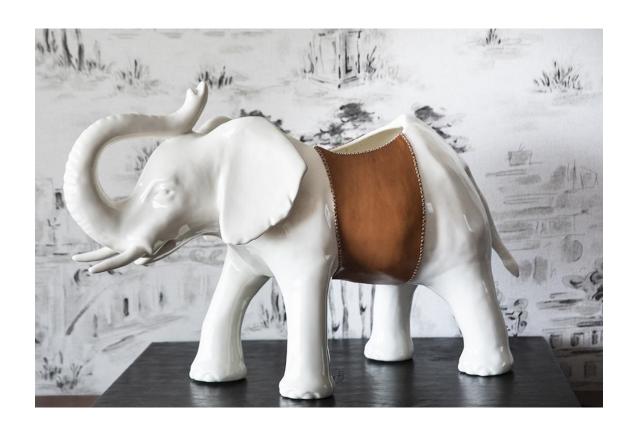

The objects chosen have been the Deer "Gerardo", Guille's signature piece, and the Elephant "Maribel". Both pieces have been produced in the Talavera Ceramic Centre, whose designation of origin has been declared Intangible Cultural Heritage of Humanity.

Maribel has been fitted with a beautiful leather strap and Gerardo a fascinating mask. Both pieces have been wrapped in natural leather and sewn by hand with the characteristic cross-stitch of Sol&luna.

## Elephant "Maribel"

Deer "Gerardo"