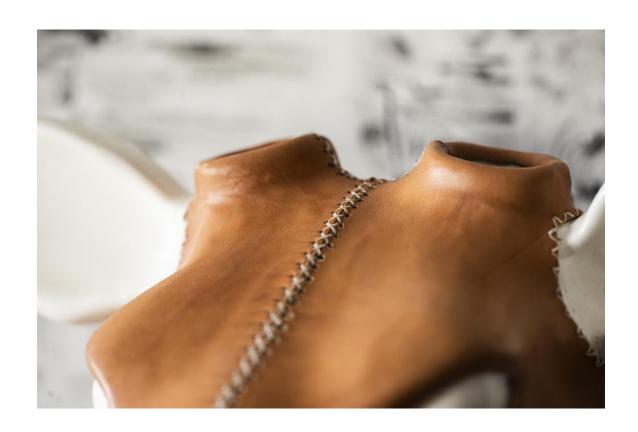

Maribel has been fitted with a beautiful leather strap and Gerardo a fascinating mask. Both pieces have been wrapped in natural leather and sewn by hand with the characteristic cross-stitch of Sol&luna.

For Sol&Luna it has been very gratifying to apply their know-how to "dress" Guille's pieces in leather. "Sewing Gerardo's mask and Maribel's strap with all the care of our cross-stitch has been a beautiful job and the mixture of glazed ceramic and leather has been absolutely amazing, says Carolina Sánchez de Movellán.