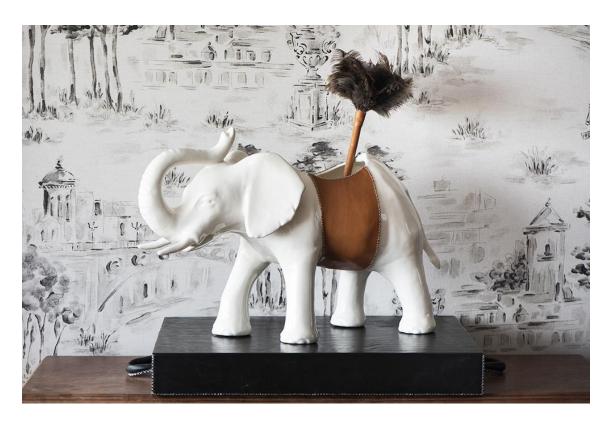

The objects chosen have been the Deer "Gerardo", Guille's signature piece, and the Elephant "Maribel". Both pieces have been produced in the Talavera Ceramic Centre, whose designation of origin has been declared Intangible Cultural Heritage of Humanity.

Maribel has been fitted with a beautiful leather strap and Gerardo a fascinating mask. Both pieces have been wrapped in natural leather and sewn by hand with the characteristic cross-stitch of Sol&luna.

## Elephant "Maribel"

Deer "Gerardo"