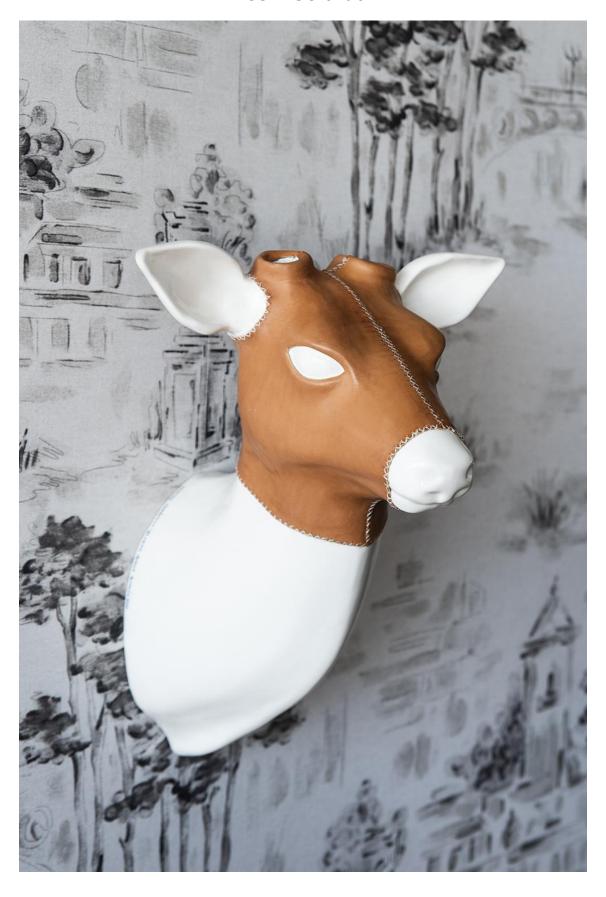

The objects chosen have been the Deer "Gerardo", Guille's signature piece, and the Elephant "Maribel". Both pieces have been produced in the Talavera Ceramic Centre, whose designation of origin has been declared Intangible Cultural Heritage of Humanity.

Maribel has been fitted with a beautiful leather strap and Gerardo a fascinating mask. Both pieces have been wrapped in natural leather and sewn by hand with the characteristic cross-stitch of Sol&luna.

## Elephant "Maribel"

Deer "Gerardo"