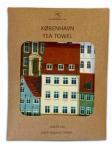

**Jigsaw puzzles** (all prices exclusive of VAT) Jigsaw puzzles with 1000 pieces: WS  $\in$  12 / RRP  $\in$  30

**Tea Towels** 

Our tea towels are made from the finest 100% organic cotton.

MS0401: Stockholm

MS0400: København

**Tea towels** (all prices exclusive of VAT) <u>Tea towel:</u> WS € 6 / RRP € 17