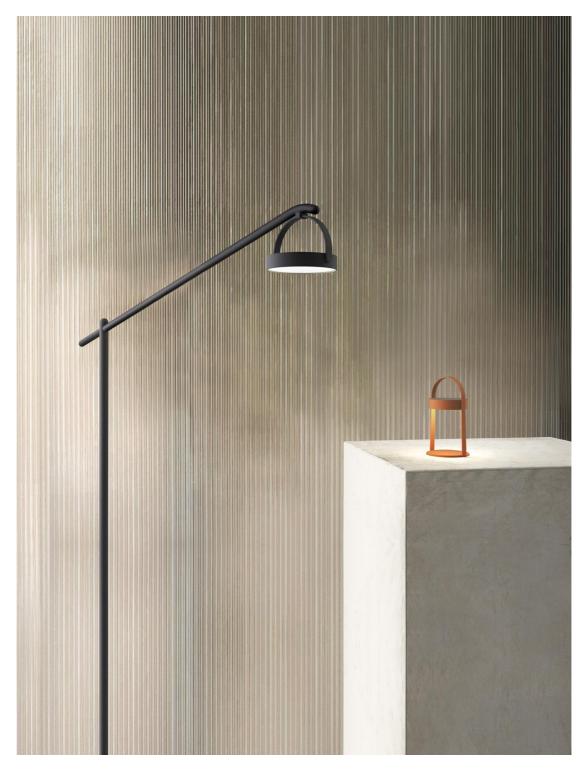

Lantern Floor Lamp

**TYPE:** Lamp **SIZE:** W33\*D33\*H180cm W45\*D159\*H200cm (XL)

MATERIAL: Aluminum, Solar Cell

The inspiration of Lantern series comes from the combination of oriental aesthetics and modern design. Lantern series is about "light", the lamp absorbs the configuration elements and special style from the traditional Chinese lantern and hand-basket. It retains the elegant "handle" design on the top. The light source uses solar energy + touch-control technology for flexible using and energy saving in practical daily life. For this floor lamp, you can choose upright stand or offset stand.