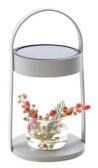

## Lantern Hand Lamp

TYPE: Lamp SIZE: W14.7\*D13.8\*H26.5cm MATERIAL: Aluminum, Solar Cell

The inspiration of Lantern series comes from the combination of oriental aesthetics and modern design. Lantern series is about "light", the lamp absorbs the configuration elements and special style from the traditional Chinese lantern and hand-basket. It retains the elegant "handle" design on the top, which can be easily carried and moved at will. For this hand lamp, it adds a small round bottom, which you can display plant, flower, decoration pieces to build the cozy atmosphere, delightfully fresh nature.