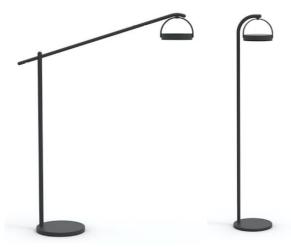

Lantern Floor Lamp

**TYPE:** Lamp **SIZE:** W33\*D33\*H180cm W45\*D159\*H200cm (XL)

MATERIAL: Aluminum, Solar Cell

The inspiration of Lantern series comes from the combination of oriental aesthetics and modern design. Lantern series is about "light", the lamp absorbs the configuration elements and special style from the traditional Chinese lantern and hand-basket. It retains the elegant "handle" design on the top. The light source uses solar energy + touch-control technology for flexible using and energy saving in practical daily life. For this floor lamp, you can choose upright stand or offset stand.