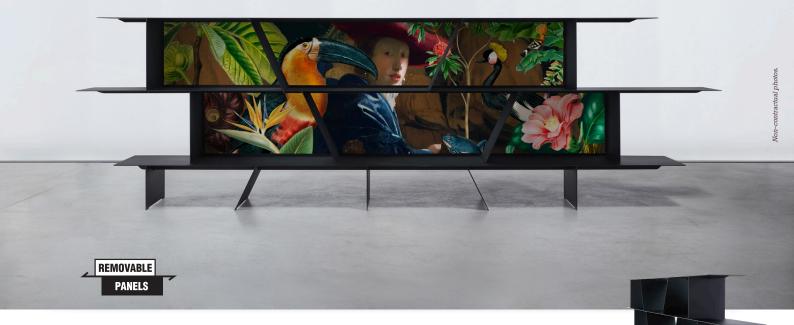

## Concept...

The originality of **Konsol** lies in its removable bottom, we can change the chosen theme according to your desires and in a very simple way by means of a system of sliders on the back of the cabinet.

## Gallery

The other originality of Archikonsol, lies in the creation of a gallery of ever-changing themes. It is thus possible to renew an inner ambiance without changing **Konsol**.

Contact France : Sandrine & Frédéric LYPHOUDT contact.archikonsol@orange.fr 06 61 67 30 77 archikonsol.fr