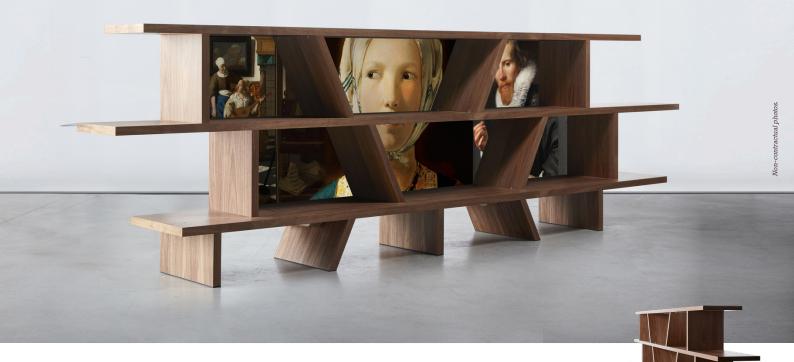

Walnut Konsol

## French quality...

**Konsol** is imagined, assembled as a unit... and handcrafted in the Hauts de France. For its edition in walnut, its structure is realized in walnut veneered birch plywood\*; its steel edition receives a lacquer in the colour of your choice.