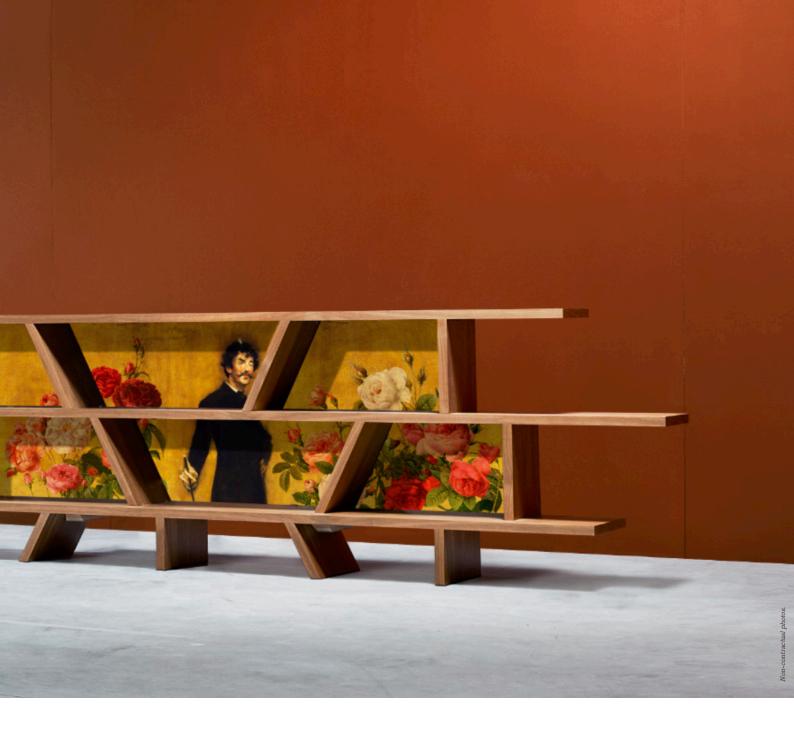

**Konsol** with a modernist inspired design, minimalist, a play of shadows and lights; recompose, to reinvent a little story... in the big one.

*K* It's not about the object, but the man. *>>* 

Charlotte Perriand

Walnut Konsol

## Concept...

The originality of **Konsol** lies in its removable bottom, we can change the chosen theme according to your desires and in a very simple way by means of a system of sliders on the back of the cabinet.

Dimensions: Its format out of the ordinary, Three meters by 90 cm, the destiny of large volumes.

Steel Konsol

## French quality...

**Konsol** is imagined, assembled as a unit... and handcrafted in the Hauts de France. For its edition in walnut, its structure is realized in walnut veneered birch plywood\*; its steel edition receives a lacquer in the colour of your choice.