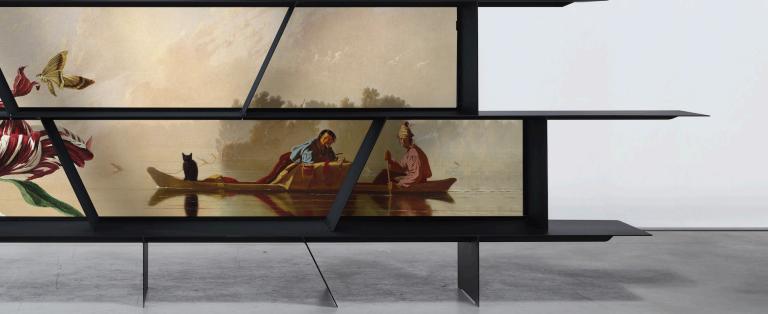

Dimensions: Its format out of the ordinary, Three meters by 90 cm, the destiny of large volumes.

Steel Konsol

## French quality...

**Konsol** is imagined, assembled as a unit... and handcrafted in the Hauts de France. For its edition in walnut, its structure is realized in walnut veneered birch plywood\*; its steel edition receives a lacquer in the colour of your choice.