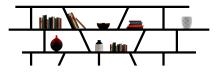

**Konsol** with a modernist inspired design, minimalist, a play of shadows and lights; recompose, to reinvent a little story... in the big one.

*K* It's not about the object, but the man. *>>* 

Charlotte Perriand

## Concept...

The originality of **Konsol** lies in its removable bottom, we can change the chosen theme according to your desires and in a very simple way by means of a system of sliders on the back of the cabinet.