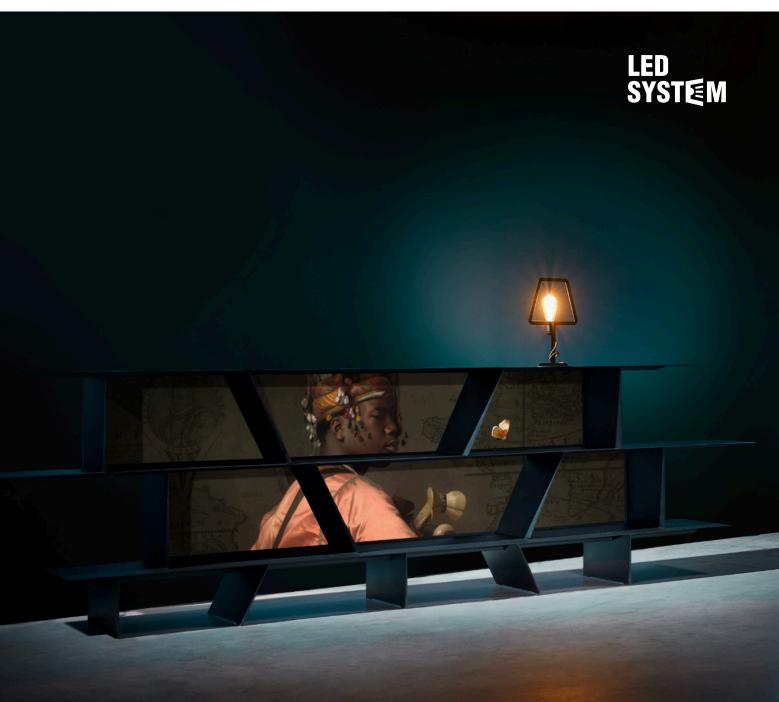

## Backlighting...

A backlighting option is available; at nightfall, the chosen theme is then sublimated.

## Gallery

The other originality of Archikonsol, lies in the creation of a gallery of ever-changing themes. It is thus possible to renew an inner ambiance without changing **Konsol**.

Contact France : Sandrine & Frédéric LYPHOUDT contact.archikonsol@orange.fr 06 61 67 30 77 archikonsol.fr