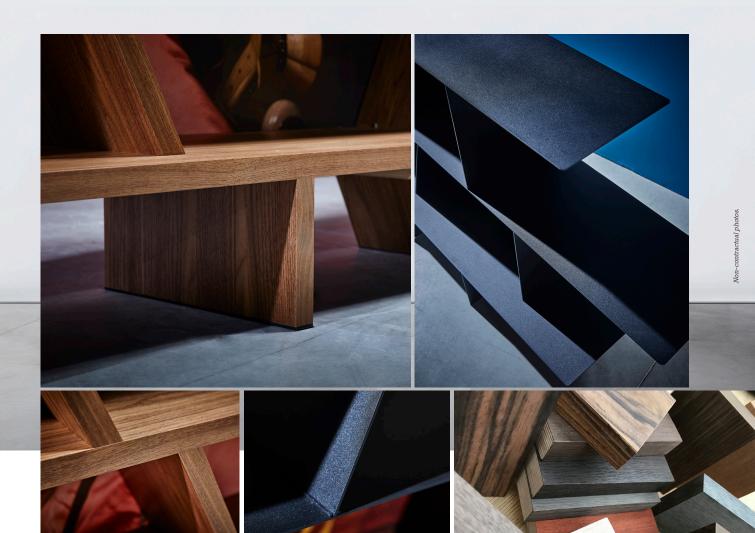

Dimensions: Its format out of the ordinary, Three meters by 90 cm, the destiny of large volumes.

Steel Konsol

## French quality...

**Konsol** is imagined, assembled as a unit... and handcrafted in the Hauts de France. For its edition in walnut, its structure is realized in walnut veneered birch plywood\*; its steel edition receives a lacquer in the colour of your choice.