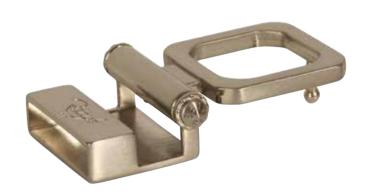

#### Buckles

Square Buckles

Shiny gold

Matt steel

Matt gold

Shiny black

### Buckles

Rectangular Buckles

Shiny steel