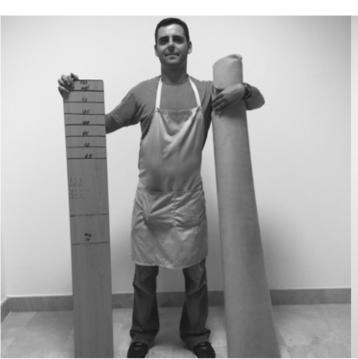

## Production Process

The production process to make our belts is lengthy and divided into four sub-processes: research and design, preparatory stages, assembling and finishing. Further sub-processes may be added into the sequence. The list of operations that our leathers undergo vary with the type of leather.