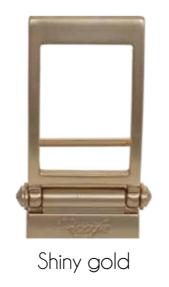

ts croco printed leather, for a look that is sublime without interruption







# Easy Rider

Walk on the wild side with the vintage touch of the Easy Rider aged leather.

### Colors

#### All the collections are made from calfskin leather

#### Weekender



Black Dahlia



Dark Chocolate



Deep Purple



Orange Blossom



Poppy Red



Totally Nuts



White Spirit

#### Hot couture



Angel Black



Anatomic Grey



Blue Velvet



Coral Reef



Pink Paradise



Red Hot Chilli



Sweet Brownie



Yellow Fever

#### Arty Dandy

Papaya Whip



Black Power



Brown Sugar



Red Pepper

### Easy Rider



Butter Caramel



James Brown



Sand



Top Gun

#### Buckles

Square Buckles



Shiny gold



Matt steel







Matt gold



Shiny black

### Buckles

Rectangular Buckles



Shiny steel











### LOOKBOOK

in the world of Golf



The World of Golf has immediately seized this new idol. Ideally reflecting the image of their sport with its flamboyant lifestyle, it has become "The Golf Belt"



+ 33 (0)1 41 15 97 77 recife@recife.paris www.recife.paris