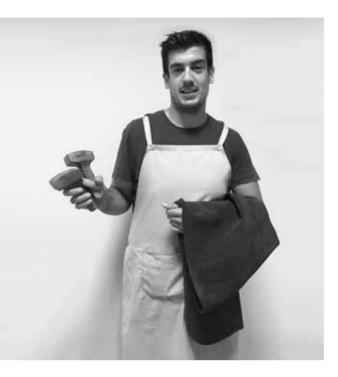

Each RECIFE belt leaving our workshop is unique, there is no mass production. The same highly skilled craftsman is in charge of his products from the beginning until it is ready for delivery.

1. Design

2. Leather selection

3. Leather processing

4. Cutting

5. Assembling

6. Sewing

7. Painting

8. Polishing and buffing

9. Final product