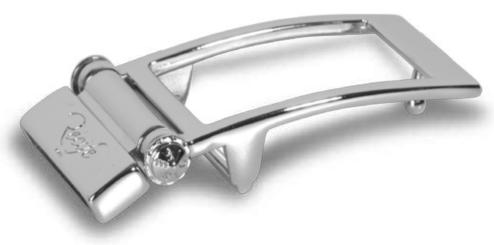

Arty Dandy and its croco printed leather, for a look that is sublime without interruption







# Easy Rider

Walk on the wild side with the vintage touch of the Easy Rider aged leather.

### Colors

#### All the collections are made from calfskin leather

#### Weekender



Black Dahlia



Dark Chocolate



Deep Purple



Orange Blossom



Poppy Red



Totally Nuts



White Spirit

#### Hot couture



Angel Black



Anatomic Grey



Blue Velvet



Coral Reef



Pink Paradise



Red Hot Chilli



Sweet Brownie



Yellow Fever

#### Arty Dandy

Papaya Whip



Black Power



Brown Sugar



Red Pepper

### Easy Rider



Butter Caramel



James Brown



Sand



Top Gun

#### Buckles

Square Buckles



Shiny gold



Matt steel







Matt gold



Shiny black

### Buckles

Rectangular Buckles



Shiny steel











### LOOKBOOK

in the world of Golf



The World of Golf has immediately seized this new idol. Ideally reflecting the image of their sport with its flamboyant lifestyle, it has become "The Golf Belt"



+ 33 (0)1 41 15 97 77 recife@recife.paris www.recife.paris