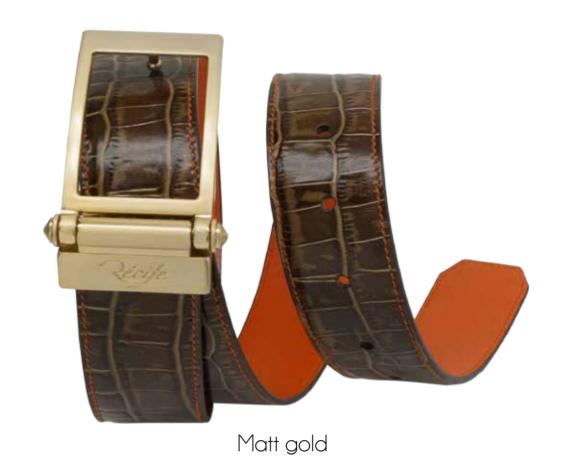

its croco printed leather, for a look that is sublime without interruption







# Easy Rider

Walk on the wild side with the vintage touch of the Easy Rider aged leather.

### Colors

#### All the collections are made from calfskin leather

#### Weekender



Black Dahlia



Dark Chocolate



Deep Purple



Orange Blossom



Poppy Red



Totally Nuts



White Spirit

#### Hot couture



Angel Black



Anatomic Grey



Blue Velvet



Coral Reef



Pink Paradise



Red Hot Chilli



Sweet Brownie



Yellow Fever

#### Arty Dandy

Papaya Whip



Black Power



Brown Sugar



Red Pepper

### Easy Rider



Butter Caramel



James Brown



Sand



Top Gun

#### Buckles

Square Buckles



Shiny gold



Matt steel







Matt gold



Shiny black

### Buckles

Rectangular Buckles



Shiny steel











### LOOKBOOK

in the world of Golf



The World of Golf has immediately seized this new idol. Ideally reflecting the image of their sport with its flamboyant lifestyle, it has become "The Golf Belt"



+ 33 (0)1 41 15 97 77 recife@recife.paris www.recife.paris