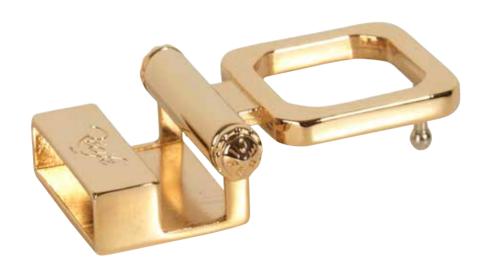

nd its lizard printed shiny leather



## Arty Dandy

Fashion and etiquette reign supreme with Arty Dandy and its croco printed leather, for a look that is sublime without interruption







# Easy Rider

Walk on the wild side with the vintage touch of the Easy Rider aged leather.

### Colors

#### All the collections are made from calfskin leather

#### Weekender



Black Dahlia



Dark Chocolate



Deep Purple



Orange Blossom



Poppy Red



Totally Nuts



White Spirit

#### Hot couture



Angel Black



Anatomic Grey



Blue Velvet



Coral Reef



Pink Paradise



Red Hot Chilli



Sweet Brownie



Yellow Fever

#### Arty Dandy

Papaya Whip



Black Power



Brown Sugar



Red Pepper

### Easy Rider



Butter Caramel



James Brown



Sand



Top Gun

#### Buckles

Square Buckles



Shiny gold



Matt steel







Matt gold



Shiny black

### Buckles

Rectangular Buckles



Shiny steel











### LOOKBOOK

in the world of Golf



The World of Golf has immediately seized this new idol. Ideally reflecting the image of their sport with its flamboyant lifestyle, it has become "The Golf Belt"



+ 33 (0)1 41 15 97 77 recife@recife.paris www.recife.paris