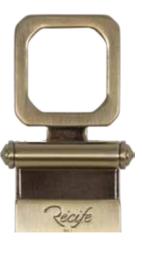

her



## Arty Dandy

Fashion and etiquette reign supreme with Arty Dandy and its croco printed leather, for a look that is sublime without interruption







# Easy Rider

Walk on the wild side with the vintage touch of the Easy Rider aged leather.

### Colors

#### All the collections are made from calfskin leather

#### Weekender



Black Dahlia



Dark Chocolate



Deep Purple



Orange Blossom



Poppy Red



Totally Nuts



White Spirit

#### Hot couture



Angel Black



Anatomic Grey



Blue Velvet



Coral Reef



Pink Paradise



Red Hot Chilli



Sweet Brownie



Yellow Fever

#### Arty Dandy

Papaya Whip



Black Power



Brown Sugar



Red Pepper

### Easy Rider



Butter Caramel



James Brown



Sand



Top Gun

#### Buckles

Square Buckles



Shiny gold



Matt steel







Matt gold



Shiny black

### Buckles

Rectangular Buckles



Shiny steel











### LOOKBOOK

in the world of Golf



The World of Golf has immediately seized this new idol. Ideally reflecting the image of their sport with its flamboyant lifestyle, it has become "The Golf Belt"



+ 33 (0)1 41 15 97 77 recife@recife.paris www.recife.paris