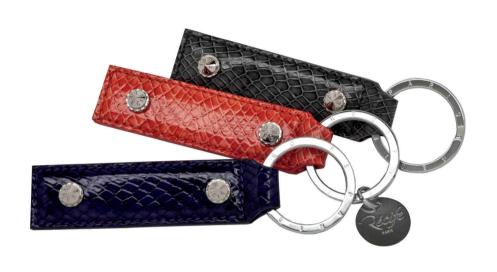

a unique French touch and elegance, our collections express joy of life, innovation, creativity and traditional craftsmanship.

A joyful piece of Paris

for the flamboyant traveler since 1930



# PET TECH



RECIFE reveals the natural charm of leather with its range of PET TECH accessories. Leather is soft, carnal, timeless. It adapts wonderfully to modern ways of traveling and living.

RECIFE offers a wide range of colors, sizes and shapes that will win over and satisfy the flamboyant dogs and cats.

# Lookbook





## Collars



Collar with assorted GPS Tracker





### GPS TRACKER



GPS Tracker and leather case





#### LEASHES



Leash





## Collars



Collar with assorted GPS Tracket and keychain





# GPS TRACKER



GPS Tracker and leather case





## Leashes and Keychains





Leash Key chain

Réf: 65050 Dim 4.5 x 1.3 in





## Charms Accessories