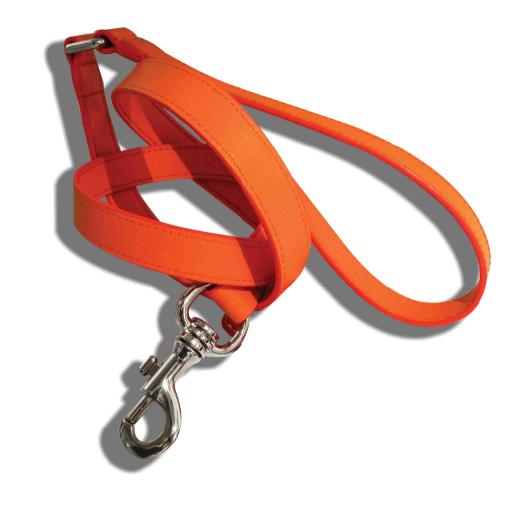

#### LEASHES

Leash

## Leashes and Keychains

Leash Key chain

Réf: 65050 Dim 4.5 x 1.3 in