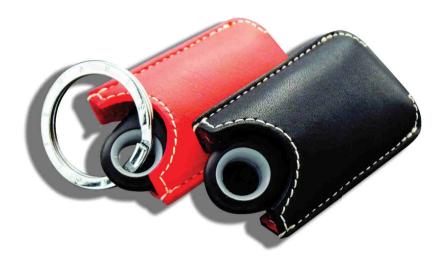

### GPS TRACKER

GPS Tracker and leather case

# GPS TRACKER

GPS Tracker and leather case

## Leashes and Keychains

Leash Key chain

Réf: 65050 Dim 4.5 x 1.3 in