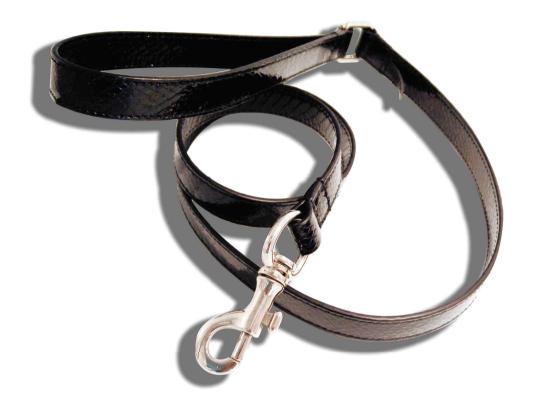

h a unique French touch and elegance, our collections express joy of life, innovation, creativity and traditional craftsmanship.

A joyful piece of Paris

for the flamboyant traveler since 1930



# PET TECH



RECIFE reveals the natural charm of leather with its range of PET TECH accessories. Leather is soft, carnal, timeless. It adapts wonderfully to modern ways of traveling and living.

RECIFE offers a wide range of colors, sizes and shapes that will win over and satisfy the flamboyant dogs and cats.

# Lookbook





## Collars



Collar with assorted GPS Tracker





### GPS TRACKER



GPS Tracker and leather case





#### LEASHES



Leash





## Collars



Collar with assorted GPS Tracket and keychain





# GPS TRACKER



GPS Tracker and leather case





## Leashes and Keychains





Leash Key chain

Réf: 65050 Dim 4.5 x 1.3 in





## Charms Accessories