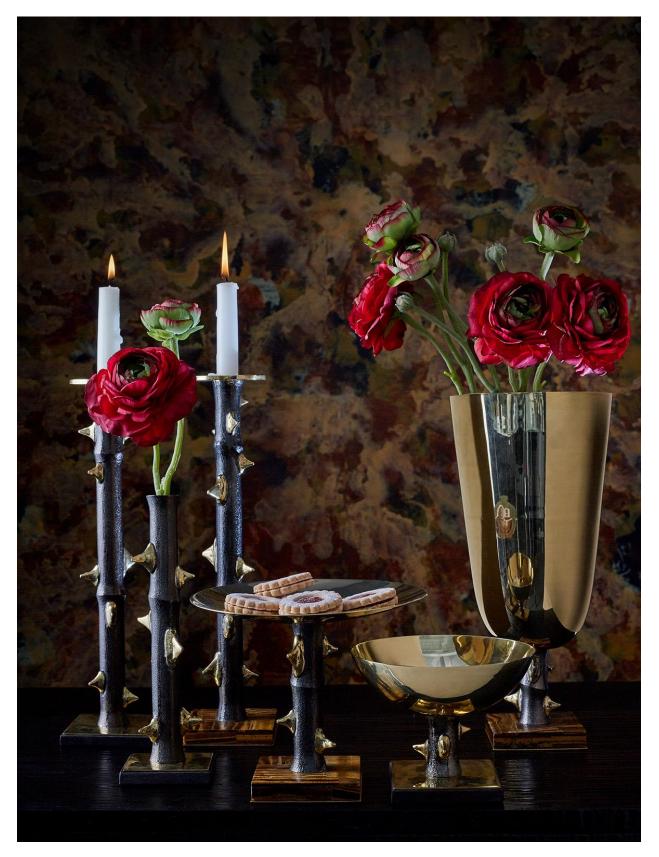

### THORN INSPIRATION

The Thorn Collection is inspired by the stem of a rose. Strikingly elegant, but treacherous to the touch, a rose thorn is symbolic of both passion and protection. As the pernicious thorns protect the delicate beauty of the bloom, we are reminded that everything beautiful, however determined, needs safeguarding.

"For me, these 'Thorn' pieces feel seductive and dangerous, while at the same time exude so much charm with a sense of fantasy. I love representing natural forms in my work which are often ignored or discarded." – Michael Aram.

### THORN MATERIALS

- Natural Brass
- Black Nickelplate
- Granite
- Tiger's Eye

## **Thorn Collection - Special Editions**

Thorn Luxe 10" Vase

Thorn Luxe Bud Vase

Thorn Luxe Candleholders

Thorn Luxe Compote Dish

Thorn Luxe Nut Dish

# **Thorn Collection**

Thorn 10" Vase

Thorn Bud Vase

Thorn Candleholders

Thorn Compote Dish

Thorn Nut Dish