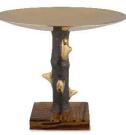

### THORN INSPIRATION

The Thorn Collection is inspired by the stem of a rose. Strikingly elegant, but treacherous to the touch, a rose thorn is symbolic of both passion and protection. As the pernicious thorns protect the delicate beauty of the bloom, we are reminded that everything beautiful, however determined, needs safeguarding.

### THORN MATERIALS

- Natural Brass
- Black Nickelplate
- Granite
- Tiger's Eye

## **Thorn Collection - Special Editions**

Thorn Luxe 10" Vase

Thorn Luxe Bud Vase

Thorn Luxe Candleholders

Thorn Luxe Compote Dish

Thorn Luxe Nut Dish

# **Thorn Collection**

Thorn 10" Vase

Thorn Bud Vase

Thorn Candleholders

Thorn Compote Dish

Thorn Nut Dish