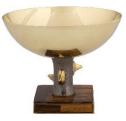

### THORN INSPIRATION

The Thorn Collection is inspired by the stem of a rose. Strikingly elegant, but treacherous to the touch, a rose thorn is symbolic of both passion and protection. As the pernicious thorns protect the delicate beauty of the bloom, we are reminded that everything beautiful, however determined, needs safeguarding.

### THORN MATERIALS

- Natural Brass
- Black Nickelplate
- Granite
- Tiger's Eye

## **Thorn Collection - Special Editions**

Thorn Luxe 10" Vase

Thorn Luxe Bud Vase

Thorn Luxe Candleholders

Thorn Luxe Compote Dish

Thorn Luxe Nut Dish

# **Thorn Collection**

Thorn 10" Vase

Thorn Bud Vase

Thorn Candleholders

Thorn Compote Dish

Thorn Nut Dish