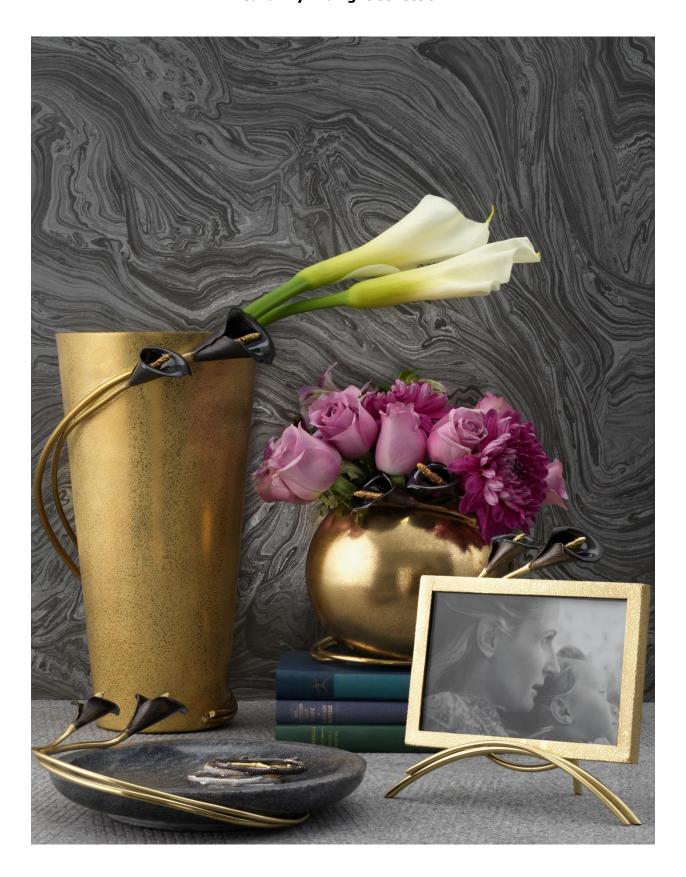

# MICHAEL ARAM INTRODUCES NEWEST COLLECTION, CALLA LILY MIDNIGHT

New York, NY, SEPTEMBER 2019—The American artist, renowned for his unique, nature-inspired home décor and tabletop accessories, introduces his newest collection, Calla Lily Midnight.

#### CALLA LILY MIDNIGHT INSPIRATION

The Calla Lily Midnight Collection is inspired by the beauty of the Calla Lily flower. The architectural, curving shape of the flower is strong, yet suggests innocence and purity. The motif is inspired by the wedding bouquet as seen in Michael Aram's mother's wedding picture. In the Calla Lily Midnight collection, the flowers are deep purple and gold, representing creativity, wisdom, dignity, power, and luxury.

"The dark, midnight color of the Calla Lily flower reminds me of how truly mysterious nature can be. It has a magical feeling that only darkness can create. The purplish black color I achieved is a combination of the calmest of blues with the fiercest energetic red I could find." – Michael Aram.

### CALLA LILY MIDNIGHT MATERIALS

- Natural & Oxidized Brass
- Midnight Enamel
- Black Marble
- Stainless Steel
- Amethyst

# **Calla Lily Midnight Collection**

### **Available at all Authorized Michael Aram Retailers**

Calla Lily Midnight Large Vase

Calla Lily Midnight
Rose Bowl Vase

Calla Lily Midnight 4 x 6 Easel frame

Calla Lily Midnight

Marble Dish

Calla Lily Midnight