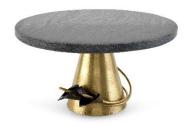

Cake Stand

Calla Lily Midnight
Cheese Board w/ Knife

## **Neiman Marcus Exclusives**

Calla Lily Midnight Luxe

Cake Stand

Calla Lily Midnight Luxe
Small Cheese Board w/Knife