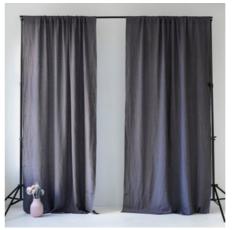

### Curtains

There is no doubt that curtains make a huge difference in the room. They dress up the room, add luxury and charm, make the interior look finished and complete. Linen is a perfect fabric for curtains as it is natural, highly durable, and has that certain quality that makes it look both humble and luxurious at the same time.

Our sheer daytime curtains made of semi-sheer fabric let in just enough light in your space. Meanwhile, our nighttime curtains made of heavier, thicker linen fabric, will give you full privacy and will keep the room darker during the night.

### Nighttime tunnel curtains set of 2

### Nighttime tie top curtains set of 2

FABRIC COMPOSITION: 100% linen, 215g/m<sup>2</sup>

Dark grey
DG