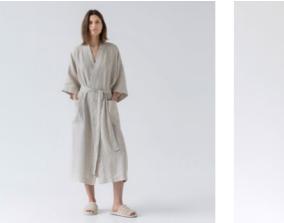

### Bathrobes

Nothing says stylish more than wearing a neat and beautiful linen bathrobe around the house while enjoying your morning coffee.

We've taken this idea to the next level by weaving our finest linen fabric with soft and delicate cotton, making our unisex Waffle Bathrobes irresistibly alluring. Need something lighter? Made of 100% lightweight linen, our Summer bathrobe is just as comfortable and cozy, and simply perfect for hot days.

#### Summer bathrobe

#### FABRIC COMPOSITION: 100% linen, 150 g/m<sup>2</sup>