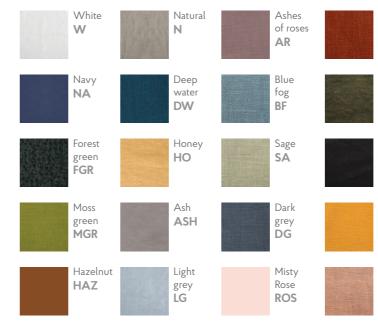

#### FABRIC COMPOSITION: 100% linen, 160 g/m<sup>2</sup>

White W Silver SI Blue fog BF SA Sage SA

#### Duvet covers

Sheet sets

| Light grey<br><b>LG</b>       | 14   | Natural<br><b>N</b>            |
|-------------------------------|------|--------------------------------|
| Melange<br>ML                 | T.M. | Ash<br><b>ASH</b>              |
| Dark grey<br><b>DG</b>        |      | Portobello<br>POR              |
| Green<br>milieu<br><b>GRM</b> |      | Forest gree<br><b>FGR</b>      |
| Cafe<br>creme<br>CC           |      | Ashes<br>of roses<br><b>AR</b> |
| Black<br>thin stripes         |      |                                |

#### NEW COLOUR:

Lemon Curry **LC** 