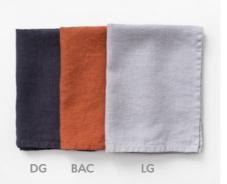

#### Duvet covers

Sheet sets

| Light grey<br><b>LG</b>       | 14   | Natural<br><b>N</b>            |
|-------------------------------|------|--------------------------------|
| Melange<br>ML                 | T.M. | Ash<br><b>ASH</b>              |
| Dark grey<br><b>DG</b>        |      | Portobello<br>POR              |
| Green<br>milieu<br><b>GRM</b> |      | Forest gree<br><b>FGR</b>      |
| Cafe<br>creme<br>CC           |      | Ashes<br>of roses<br><b>AR</b> |
| Black<br>thin stripes         |      |                                |