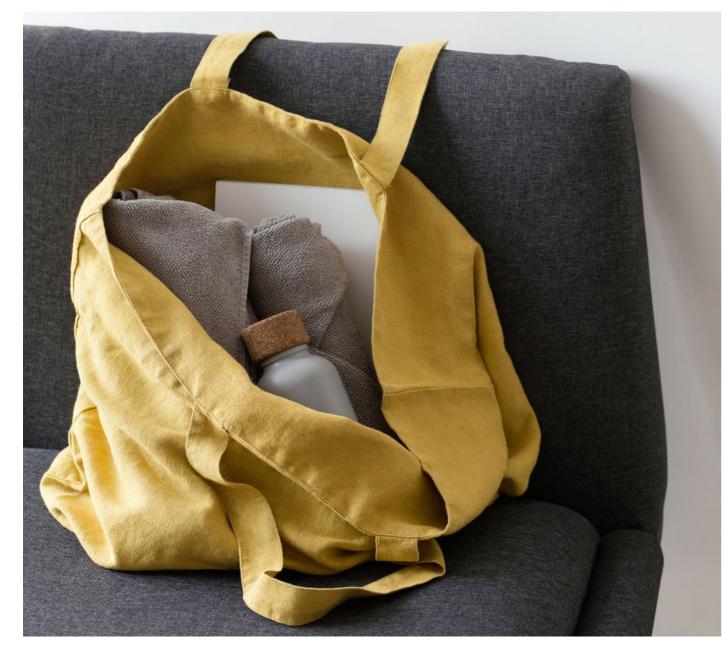

## Bags

There is a saying that you can fit your whole life into a bag and it is true with our roomy linen bags. Strong and durable linen fabric makes our linen bags your trusty companion wherever you need to carry extra things with you. Due to the same durability properties, linen bags can be hand-washed or machine-washed whenever needed without losing their looks or qualities.

Quality linen bag is a sustainable and eco-friendly alternative to plastic or synthetic bags. And even better we offer many beautiful colours and prints to choose from, making it a functional and stylish accessory.

- SUSTAINABLE CHOICE
- WIDE RANGE OF COLOURS AND PRINTS
- REGULAR TOTE BAG SIZE AND EXTRA BIG BAG SIZE OPTIONS
- OEKO-TEX® AND EUROPEAN FLAX® CERTIFIED LINEN FABRIC
- STONE WASHED FOR EXTRA SOFTNESS