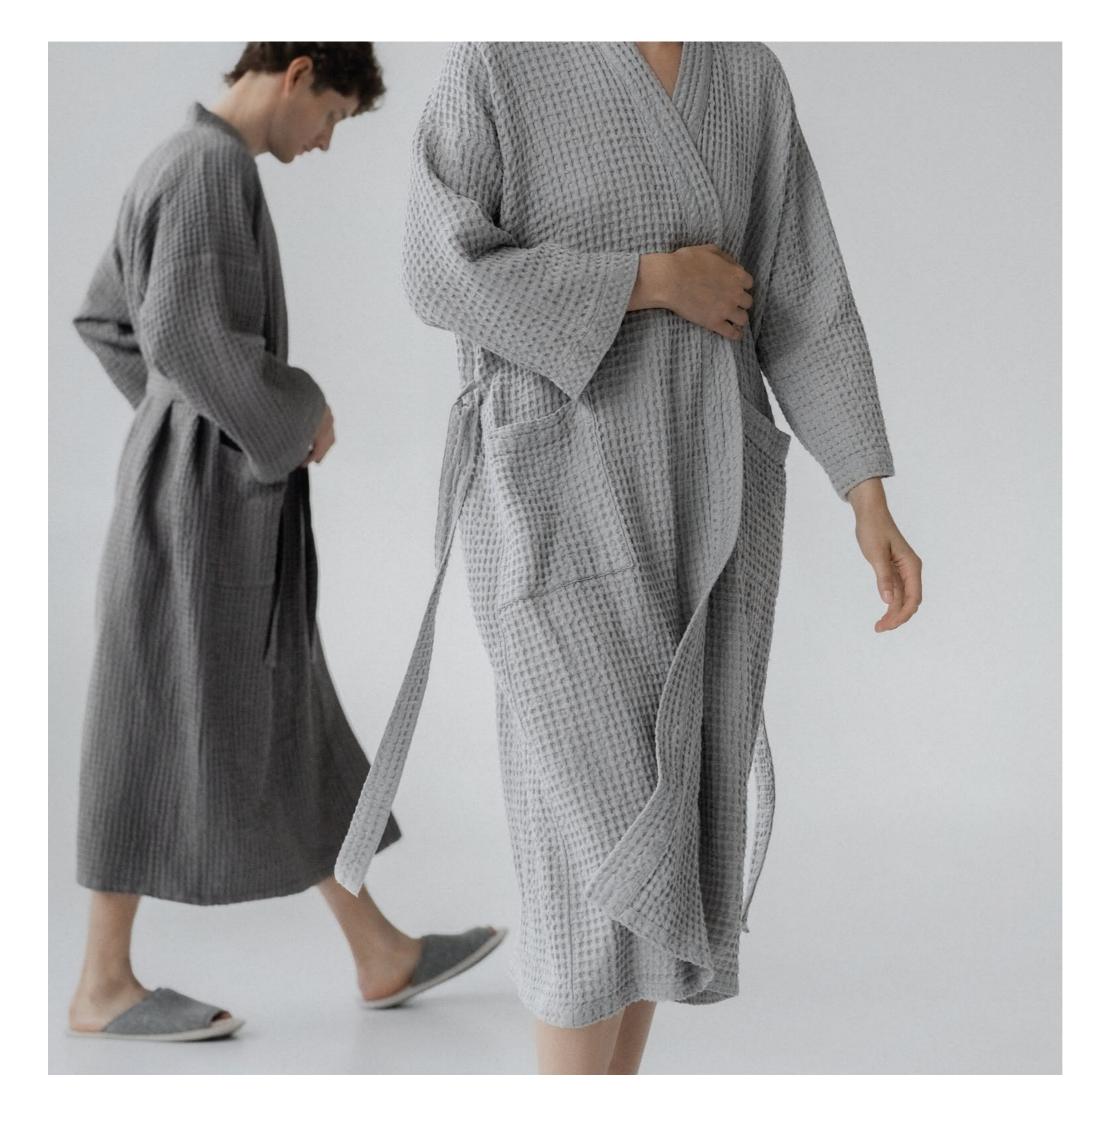

### Bathrobes

Nothing says stylish more than wearing a neat and beautiful linen bathrobe around the house while enjoying your morning coffee.

We've taken this idea to the next level by weaving our finest linen fabric with soft and delicate cotton, making our unisex Waffle Bathrobes irresistibly alluring. Need something lighter? Made of 100% lightweight linen, our Summer bathrobe is just as comfortable and cozy, and simply perfect for hot days.

- LINEN AND COTTON BLEND HONEYCOMB WAFFLE FABRIC (53% LINEN, 47% COTTON)
- LIGHTWEIGHT 100% LINEN FABRIC
- OVERSIZE FIT
- FRONT PATH POCKETS
- OEKO-TEX® AND EUROPEAN FLAX® CERTIFIED LINEN FABRIC
- STONE WASHED FOR EXTRA SOFTNESS
- SUMMER BATHROBE COMES IN THE MATCHING COLOUR LINEN BAG

#### Honeycomb waffle bathrobe

FABRIC COMPOSITION: 53% linen, 47% cotton, 215 g/m<sup>2</sup>