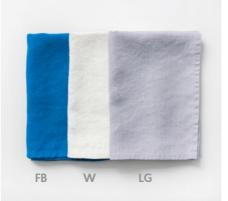

#### FABRIC COMPOSITION: 100% linen, 160 g/m<sup>2</sup>

White W Silver SI Blue fog BF SA Sage SA