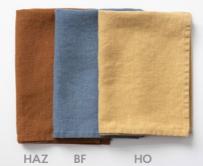

#### FABRIC COMPOSITION: 100% linen, 160 g/m<sup>2</sup>

White W Silver SI Blue fog BF SA Sage SA

#### Duvet covers

Sheet sets

| Light grey<br><b>LG</b>       | 14   | Natural<br><b>N</b>            |
|-------------------------------|------|--------------------------------|
| Melange<br>ML                 | T.M. | Ash<br><b>ASH</b>              |
| Dark grey<br><b>DG</b>        |      | Portobello<br>POR              |
| Green<br>milieu<br><b>GRM</b> |      | Forest gree<br><b>FGR</b>      |
| Cafe<br>creme<br>CC           |      | Ashes<br>of roses<br><b>AR</b> |
| Black<br>thin stripes         |      |                                |