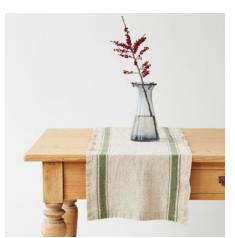

## Lightweight Linen

Elevate your dining area with our Lightweight Table Linen collection. Handmade by artisans, these table linen accessories are crafted using lightweight linen fabric that brings effortless elegance to the table setting. Whether it's a festive dinner or a tea and a dessert kind of situation, this collection will help you create inviting tablescapes for any occasion.

The Lightweight Table Linen collection beautifully combines the elegance of soft and airy linen fabric with a minimalistic look provided by a delicate finishing. This results in unpretentious table accessories that are easy to style in different interiors.

- LIGHTWEIGHT LINEN FABRIC
- SIMPLE FOLDED HEM
- ELEGANT AND DELICATE LOOK
- TABLECLOTHS FOR WIDE & ROUND TABLES
- EASY CARE
- OEKO-TEX® AND EUROPEAN FLAX® CERTIFIED LINEN FABRIC
- STONE WASHED FOR EXTRA SOFTNESS

#### Table runners

Cafe creme CC

Kitchen