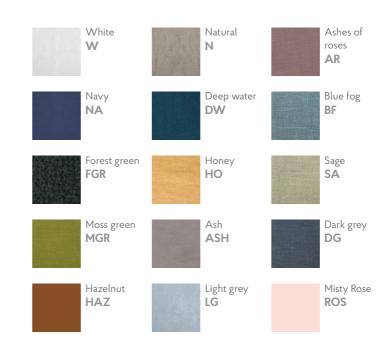

#### FABRIC COMPOSITION: 100% linen, 160 g/m<sup>2</sup>

White W Silver SI Blue fog BF SA Sage SA

#### Duvet covers

Sheet sets

| Light grey<br><b>LG</b>       | 14   | Natural<br><b>N</b>            |
|-------------------------------|------|--------------------------------|
| Melange<br>ML                 | T.M. | Ash<br><b>ASH</b>              |
| Dark grey<br><b>DG</b>        |      | Portobello<br>POR              |
| Green<br>milieu<br><b>GRM</b> |      | Forest gree<br><b>FGR</b>      |
| Cafe<br>creme<br>CC           |      | Ashes<br>of roses<br><b>AR</b> |
| Black<br>thin stripes         |      |                                |

#### NEW COLOUR:

Lemon Curry **LC** 