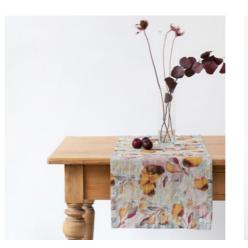

### Prints & Stripes

At Linen Tales, we want to present you with an opportunity to meet your creative side through simple everyday acts, like setting a table. So while the table is your canvas, we made sure you have enough colours to work with.

Inspired by nature, our collection of prints includes flowers, plants, and birds, that make the table look dreamy, bright, and joyful. Meanwhile, our striped linen looks both playful and stylish. We dedicate it to lovers of minimalistic and nautical styles.

#### Napkins set of 2

**Table runners** 

Tablecloths

FABRIC COMPOSITION: 100% linen, 185-215 g/m<sup>2</sup>

Leaves

NLEA

Floral

FLO