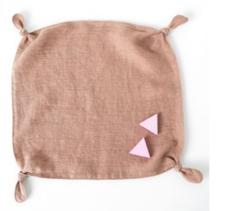

### Cuddle cloths

FABRIC COMPOSITION: 100% linen, 90 g/m<sup>2</sup>

Cafe creme CC

Bathroom