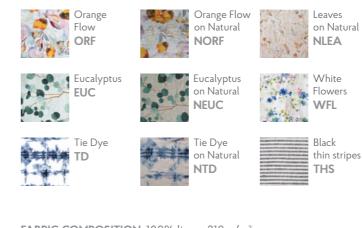

#### Napkins set of 2

**Table runners** 

Tablecloths

FABRIC COMPOSITION: 100% linen, 185-215 g/m<sup>2</sup>

Leaves

NLEA

Floral

FLO

Birds

BP

on Natural

#### Placemats

Botany BO

Natural white stripes **NS** 

Black thin stripes **THS** 

#### **NEW PRINTS:**

Meadow on Natural **NMEA** 