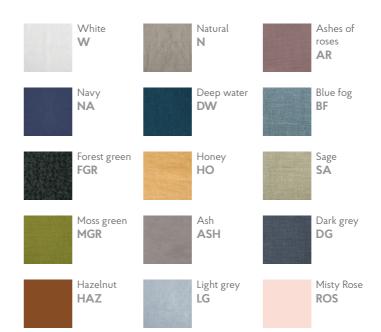

#### FABRIC COMPOSITION: 100% linen, 160 g/m<sup>2</sup>

White W Silver SI Blue fog BF SA Sage SA

#### Duvet covers

Sheet sets

| Light grey<br><b>LG</b>       | 14   | Natural<br><b>N</b>            |
|-------------------------------|------|--------------------------------|
| Melange<br>ML                 | T.M. | Ash<br><b>ASH</b>              |
| Dark grey<br><b>DG</b>        |      | Portobello<br>POR              |
| Green<br>milieu<br><b>GRM</b> |      | Forest gree<br><b>FGR</b>      |
| Cafe<br>creme<br>CC           |      | Ashes<br>of roses<br><b>AR</b> |
| Black<br>thin stripes         |      |                                |

#### NEW COLOUR:

Lemon Curry **LC** 