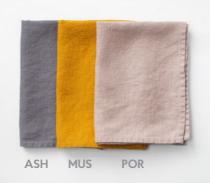

#### Duvet covers

Sheet sets

| Light grey<br><b>LG</b>       | 14   | Natural<br><b>N</b>            |
|-------------------------------|------|--------------------------------|
| Melange<br>ML                 | T.M. | Ash<br><b>ASH</b>              |
| Dark grey<br><b>DG</b>        |      | Portobello<br>POR              |
| Green<br>milieu<br><b>GRM</b> |      | Forest gree<br><b>FGR</b>      |
| Cafe<br>creme<br>CC           |      | Ashes<br>of roses<br><b>AR</b> |
| Black<br>thin stripes         |      |                                |