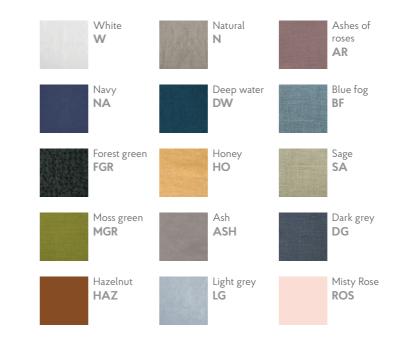

#### FABRIC COMPOSITION: 100% linen, 160 g/m<sup>2</sup>

White W Silver SI Blue fog BF SA Sage SA

#### Duvet covers

Sheet sets

| Light grey<br><b>LG</b>       | 14   | Natural<br><b>N</b>            |
|-------------------------------|------|--------------------------------|
| Melange<br>ML                 | T.M. | Ash<br><b>ASH</b>              |
| Dark grey<br><b>DG</b>        |      | Portobello<br>POR              |
| Green<br>milieu<br><b>GRM</b> |      | Forest gree<br><b>FGR</b>      |
| Cafe<br>creme<br>CC           |      | Ashes<br>of roses<br><b>AR</b> |
| Black<br>thin stripes         |      |                                |

#### NEW COLOUR:

Lemon Curry **LC** 