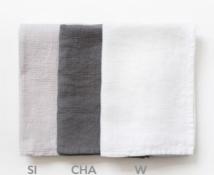

#### FABRIC COMPOSITION: 100% linen, 160 g/m<sup>2</sup>

White W Silver SI Blue fog BF SA Sage SA