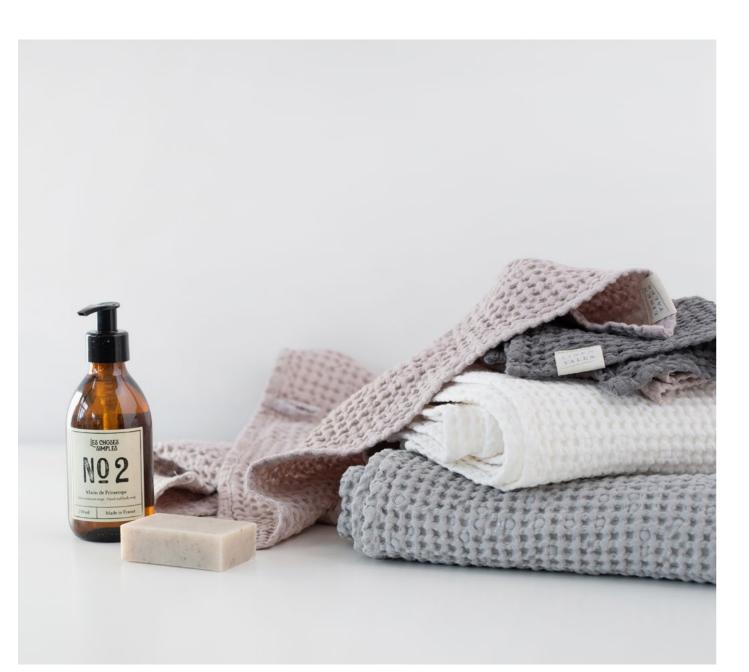

### Towels

Turn your daily bath routine into a true self-care ritual with our waffle linen towel collection, as it has everything to provide you with care and comfort. Because linen is naturally hypoallergenic, antibacterial, and has amazing moisture-wicking properties, these towels not only stay fresh for longer but also provide gentle care for your skin. Going to the gym or off to a seaside vacation? Lightweight fabric makes these towels easy to pack with you wherever you go.

We made our waffle linen towels in soft neutral colors to easily match your interior and make them a sophisticated accessory for your bathroom.

- LINEN AND COTTON BLEND HONEYCOMB WAFFLE FABRIC (53% LINEN, 47% COTTON)
- LIGHTWEIGHT FINE WAFFLE 100% LINEN FABRIC
- HIGHLY ABSORBENT AND QUICK DRYING
- SOFT AND GENTLE
- EASY CARE
- OEKO-TEX® AND EUROPEAN FLAX® CERTIFIED LINEN FABRIC
- STONE WASHED FOR EXTRA SOFTNESS

### Honeycomb waffle towels

FABRIC COMPOSITION: 53% linen, 47% cotton, 215 g/m<sup>2</sup>

Dark Grey DG

#### Fine waffle towels

FABRIC COMPOSITION: 100% linen, 200 g/m<sup>2</sup>

17

Charcoal **CHA** 

Table