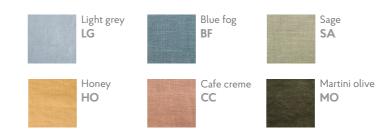

#### FABRIC COMPOSITION: 100% linen, 160 g/m<sup>2</sup>

White W Silver SI Blue fog BF SA Sage SA

#### Duvet covers

Sheet sets

| Light grey<br><b>LG</b>       | 14   | Natural<br><b>N</b>            |
|-------------------------------|------|--------------------------------|
| Melange<br>ML                 | T.M. | Ash<br><b>ASH</b>              |
| Dark grey<br><b>DG</b>        |      | Portobello<br>POR              |
| Green<br>milieu<br><b>GRM</b> |      | Forest gree<br><b>FGR</b>      |
| Cafe<br>creme<br>CC           |      | Ashes<br>of roses<br><b>AR</b> |
| Black<br>thin stripes         |      |                                |

#### NEW COLOUR:

Lemon Curry **LC** 