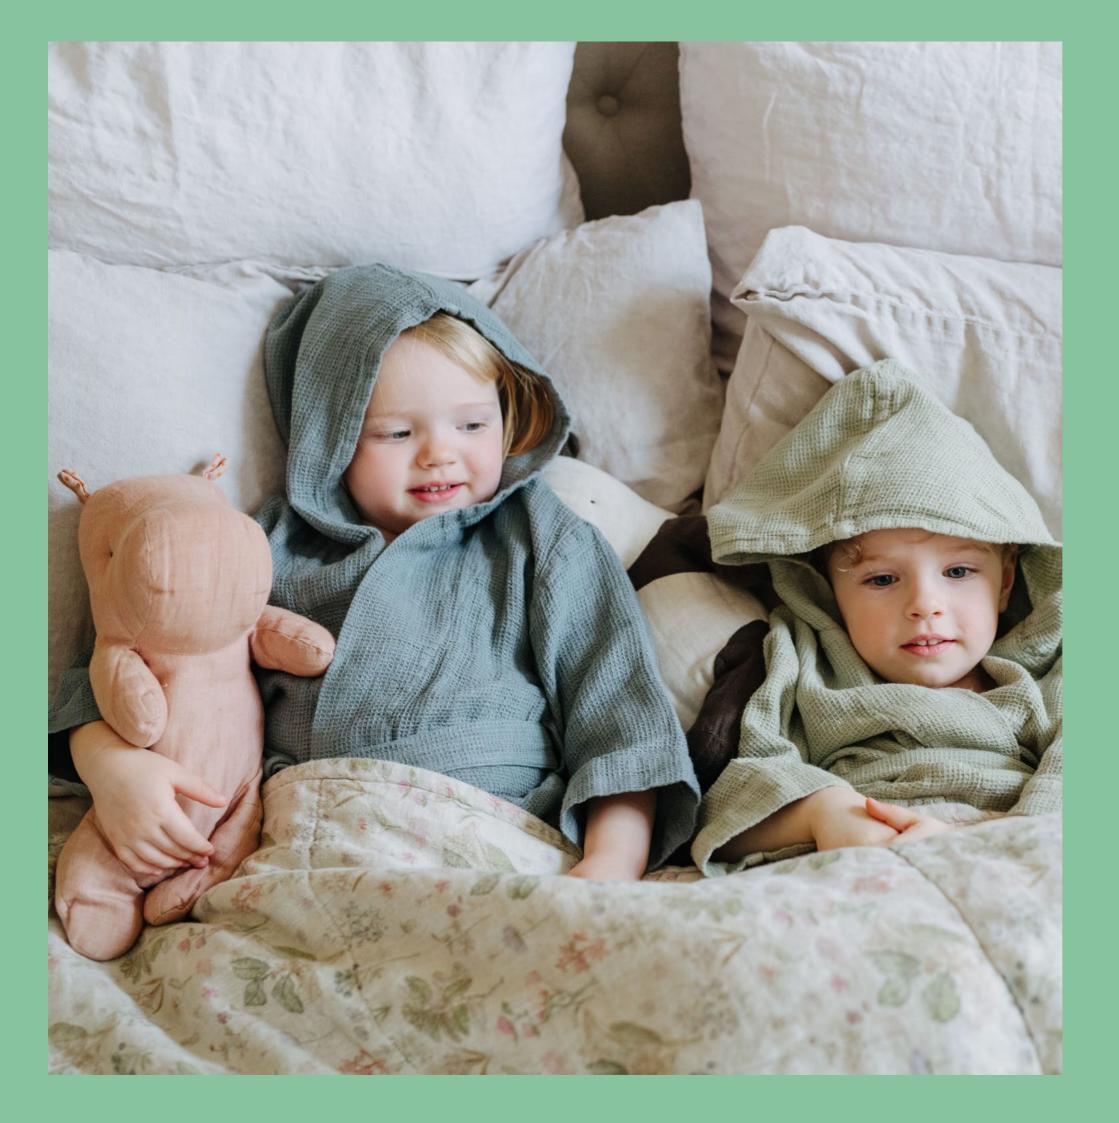

### Bathroom Linen

Our Bathroom linen collection for kids offers perfect linen accessories for drying and warming up after washing off the day's adventures. Made from 100% natural linen, the Towels, Bathrobes, Hooded Towels, and Ponchos are delightfully soft to the touch, well absorbent, and quick drying.

To make the collection even softer and bathtime more enjoyable, we use fine waffle linen. Woven in a special technique, it has a unique honeycomb texture that makes it more voluminous, lightweight, and moisture-wicking.

#### Hooded towels

6

Bathrobes

Ponchos

FABRIC COMPOSITION: 100% linen, 200 g/m<sup>2</sup>

Blue fog

BF