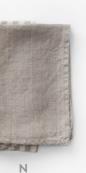

#### Duvet covers

Sheet sets

| Light grey<br><b>LG</b>       | 14   | Natural<br><b>N</b>            |
|-------------------------------|------|--------------------------------|
| Melange<br>ML                 | T.M. | Ash<br><b>ASH</b>              |
| Dark grey<br><b>DG</b>        |      | Portobello<br>POR              |
| Green<br>milieu<br><b>GRM</b> |      | Forest gree<br><b>FGR</b>      |
| Cafe<br>creme<br>CC           |      | Ashes<br>of roses<br><b>AR</b> |
| Black<br>thin stripes         |      |                                |