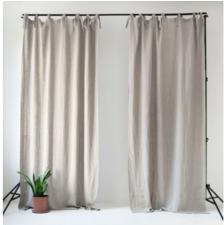

### Curtains

There is no doubt that curtains make a huge difference in the room. They dress up the room, add luxury and charm, make the interior look finished and complete. Linen is a perfect fabric for curtains as it is natural, highly durable, and has that certain quality that makes it look both humble and luxurious at the same time.

Our sheer daytime curtains made of semi-sheer fabric let in just enough light in your space. Meanwhile, our nighttime curtains made of heavier, thicker linen fabric, will give you full privacy and will keep the room darker during the night.

### Daytime tunnel curtains set of 2 (sheer)

### Daytime tie top curtains set of 2 (sheer)

FABRIC COMPOSITION: 100% linen, 90 g/m<sup>2</sup>

Natural N