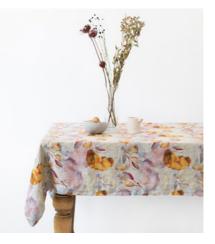

### Prints & Stripes

At Linen Tales, we want to present you with an opportunity to meet your creative side through simple everyday acts, like setting a table. So while the table is your canvas, we made sure you have enough colours to work with.

Inspired by nature, our collection of prints includes flowers, plants, and birds, that make the table look dreamy, bright, and joyful. Meanwhile, our striped linen looks both playful and stylish. We dedicate it to lovers of minimalistic and nautical styles.

#### Napkins set of 2

**Table runners** 

Tablecloths

FABRIC COMPOSITION: 100% linen, 185-215 g/m<sup>2</sup>

Leaves

NLEA

Floral

FLO