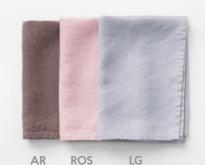

#### Duvet covers

Sheet sets

| Light grey<br><b>LG</b>       | 14   | Natural<br><b>N</b>            |
|-------------------------------|------|--------------------------------|
| Melange<br>ML                 | T.M. | Ash<br><b>ASH</b>              |
| Dark grey<br><b>DG</b>        |      | Portobello<br>POR              |
| Green<br>milieu<br><b>GRM</b> |      | Forest gree<br><b>FGR</b>      |
| Cafe<br>creme<br>CC           |      | Ashes<br>of roses<br><b>AR</b> |
| Black<br>thin stripes         |      |                                |