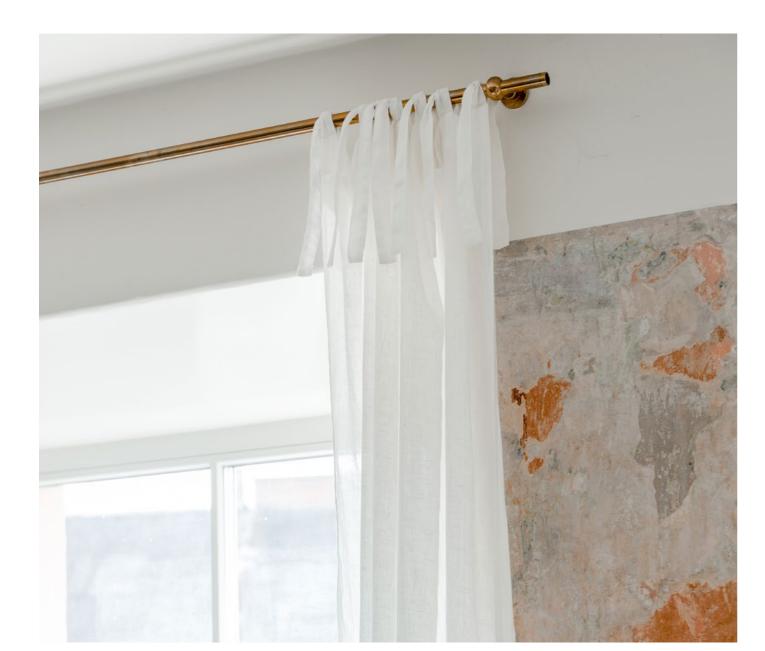

### Curtains

There is no doubt that curtains make a huge difference in the room. They dress up the room, add luxury and charm, make the interior look finished and complete. Linen is a perfect fabric for curtains as it is natural, highly durable, and has that certain quality that makes it look both humble and luxurious at the same time.

Our sheer daytime curtains made of semi-sheer fabric let in just enough light in your space. Meanwhile, our nighttime curtains made of heavier, thicker linen fabric, will give you full privacy and will keep the room darker during the night.

### Daytime tie top curtains set of 2 (sheer)

FABRIC COMPOSITION: 100% linen, 90 g/m<sup>2</sup>

Natural N