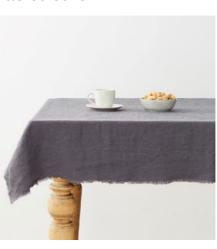

# Fringes

Sometimes a simple detail can make a big difference and our Fringes collection it's a wonderful proof of that. We gave our table pieces a delicate fringed finish to invite more elegance to your table settings with little time and effort.

Simply put, our Fringes collection is a tribute to romance. Soft, light colours, and subtle fringes make these table accessories gentle, feminine, and a perfect choice for a refined table setting.

- SEMI-HEAVY LINEN FABRIC
- DETAILED EDGE WITH SMALL AND DELICATE FRINGES
- ELEGANT LOOK
- OEKO-TEX® AND EUROPEAN FLAX® CERTIFIED LINEN FABRIC
- STONE WASHED FOR EXTRA SOFTNESS

#### Table runners

Tablecloths

FABRIC COMPOSITION: 100% linen, 215 g/m<sup>2</sup>