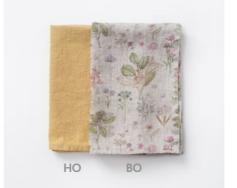

Birds

BP

on Natural

#### Placemats

Botany BO

Natural white stripes **NS** 

Black thin stripes **THS** 