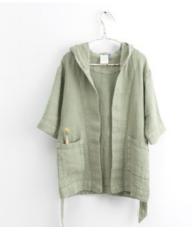

### Bathroom Linen

Our Bathroom linen collection for kids offers perfect linen accessories for drying and warming up after washing off the day's adventures. Made from 100% natural linen, the Towels, Bathrobes, Hooded Towels, and Ponchos are delightfully soft to the touch, well absorbent, and quick drying.

To make the collection even softer and bathtime more enjoyable, we use fine waffle linen. Woven in a special technique, it has a unique honeycomb texture that makes it more voluminous, lightweight, and moisture-wicking.

#### Hooded towels

6

Bathrobes

Ponchos

FABRIC COMPOSITION: 100% linen, 200 g/m<sup>2</sup>

Blue fog

BF