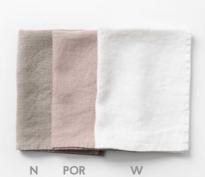

#### Watercolo WCL

BP

Botany

**NEW PRINTS:** 

MEA

Natural white stripes

on Natural

NFL

BO

Portobello POR

Green milieu GRM

Red pear

French

blue FB

RP