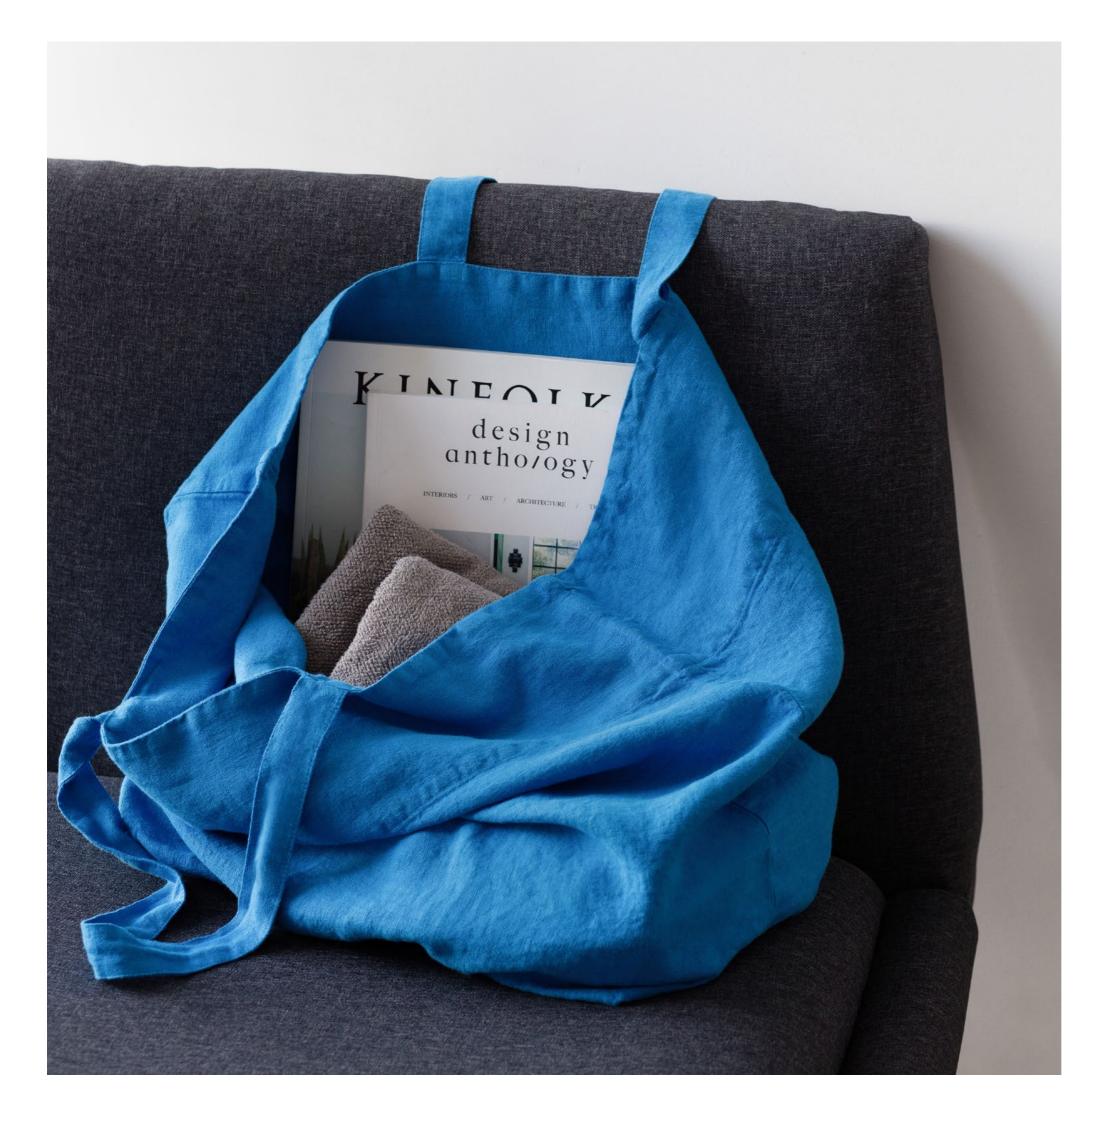

## Bags

There is a saying that you can fit your whole life into a bag and it is true with our roomy linen bags. Strong and durable linen fabric makes our linen bags your trusty companion wherever you need to carry extra things with you. Due to the same durability properties, linen bags can be hand-washed or machine-washed whenever needed without losing their looks or qualities.

Quality linen bag is a sustainable and eco-friendly alternative to plastic or synthetic bags. And even better we offer many beautiful colours and prints to choose from, making it a functional and stylish accessory.

- SUSTAINABLE CHOICE
- WIDE RANGE OF COLOURS AND PRINTS
- REGULAR TOTE BAG SIZE AND EXTRA BIG BAG SIZE OPTIONS
- OEKO-TEX® AND EUROPEAN FLAX® CERTIFIED LINEN FABRIC
- STONE WASHED FOR EXTRA SOFTNESS

#### Big bags

#### Tote bags