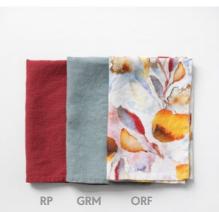

#### FABRIC COMPOSITION: 100% linen, 160 g/m<sup>2</sup>

White W Silver SI Blue fog BF SA Sage SA