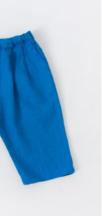

#### Stork trousers

Loon romper

Swan dress

Hat

FABRIC COMPOSITION: 100% linen, 215 g/m<sup>2</sup>, FLORAL - 185 g/m<sup>2</sup>