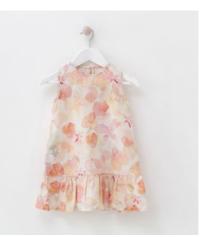

#### Stork trousers

Loon romper

Swan dress

Hat

FABRIC COMPOSITION: 100% linen, 215 g/m<sup>2</sup>, FLORAL - 185 g/m<sup>2</sup>

#### Owl shorts

Partridge dress

Bedroom