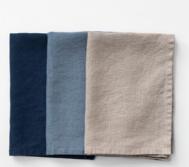

#### FABRIC COMPOSITION: 100% linen, 160 g/m<sup>2</sup>

White W Silver SI Blue fog BF SA Sage SA

#### Duvet covers

Sheet sets

| Light grey<br><b>LG</b>       | 14   | Natural<br><b>N</b>            |
|-------------------------------|------|--------------------------------|
| Melange<br>ML                 | T.M. | Ash<br><b>ASH</b>              |
| Dark grey<br><b>DG</b>        |      | Portobello<br>POR              |
| Green<br>milieu<br><b>GRM</b> |      | Forest gree<br><b>FGR</b>      |
| Cafe<br>creme<br>CC           |      | Ashes<br>of roses<br><b>AR</b> |
| Black<br>thin stripes         |      |                                |