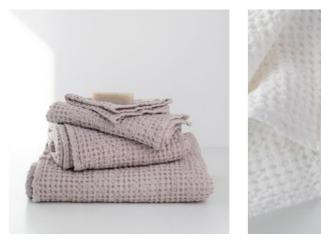

### Towels

Turn your daily bath routine into a true self-care ritual with our waffle linen towel collection, as it has everything to provide you with care and comfort. Because linen is naturally hypoallergenic, antibacterial, and has amazing moisture-wicking properties, these towels not only stay fresh for longer but also provide gentle care for your skin. Going to the gym or off to a seaside vacation? Lightweight fabric makes these towels easy to pack with you wherever you go.

We made our waffle linen towels in soft neutral colors to easily match your interior and make them a sophisticated accessory for your bathroom.

- LINEN AND COTTON BLEND HONEYCOMB WAFFLE FABRIC (53% LINEN, 47% COTTON)
- LIGHTWEIGHT FINE WAFFLE 100% LINEN FABRIC
- HIGHLY ABSORBENT AND QUICK DRYING
- SOFT AND GENTLE
- EASY CARE
- OEKO-TEX® AND EUROPEAN FLAX® CERTIFIED LINEN FABRIC
- STONE WASHED FOR EXTRA SOFTNESS

### Honeycomb waffle towels

FABRIC COMPOSITION: 53% linen, 47% cotton, 215 g/m<sup>2</sup>

Dark Grey DG