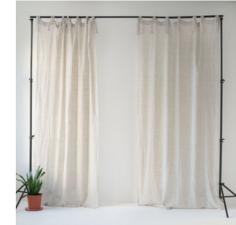

### Curtains

There is no doubt that curtains make a huge difference in the room. They dress up the room, add luxury and charm, make the interior look finished and complete. Linen is a perfect fabric for curtains as it is natural, highly durable, and has that certain quality that makes it look both humble and luxurious at the same time.

Our sheer daytime curtains made of semi-sheer fabric let in just enough light in your space. Meanwhile, our nighttime curtains made of heavier, thicker linen fabric, will give you full privacy and will keep the room darker during the night.

### Nighttime tunnel curtains set of 2

### Nighttime tie top curtains set of 2

FABRIC COMPOSITION: 100% linen, 215g/m<sup>2</sup>

Dark grey
DG