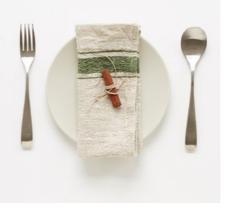

# Vintage

We love creating linen pieces that can easily find their place in a modern home. But undoubtedly linen fabric has a certain quality that gives it a rugged, rustic feel. And we just couldn't help but celebrate it with a whole Vintage collection.

Woven of 100% natural, heavier linen and made by skilled artisans, our Vintage table linen range provides an elegant vintage backdrop for cozy gatherings and celebrations. Pair these table linen accessories with various styles of dinnerware to create truly unique table settings.

- HEAVY LINEN FABRIC
- SATISFYINGLY ROUGH TEXTURE
- RUSTIC LOOK
- OEKO-TEX® AND EUROPEAN FLAX® CERTIFIED LINEN FABRIC
- STONE WASHED FOR EXTRA SOFTNESS