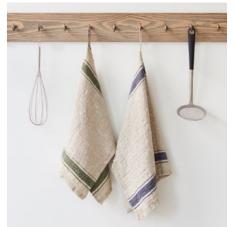

## Kitchen Towels

Every kitchen needs a good linen tea towel. And good means so many things in this case. Our linen kitchen towels are an excellent combination of function and beauty for everyday use. These kitchen linen accessories are handmade using 100% natural and highly durable linen. They are irreplaceable helpers when dealing with spills and splashes.

When it comes to design, our linen kitchen towels come in a variety of colours and patterns, which will surely brighten up and decorate your kitchen.

- QUICKLY AND EASILY DRIES AND ABSORBS MOISTURE
- SOFT AND DURABLE
- HAS A LOOP FOR HANGING
- WIDE RANGE OF COLOURS AND PRINTS
- OEKO-TEX® AND EUROPEAN FLAX® CERTIFIED LINEN FABRIC
- STONE WASHED FOR EXTRA SOFTNESS