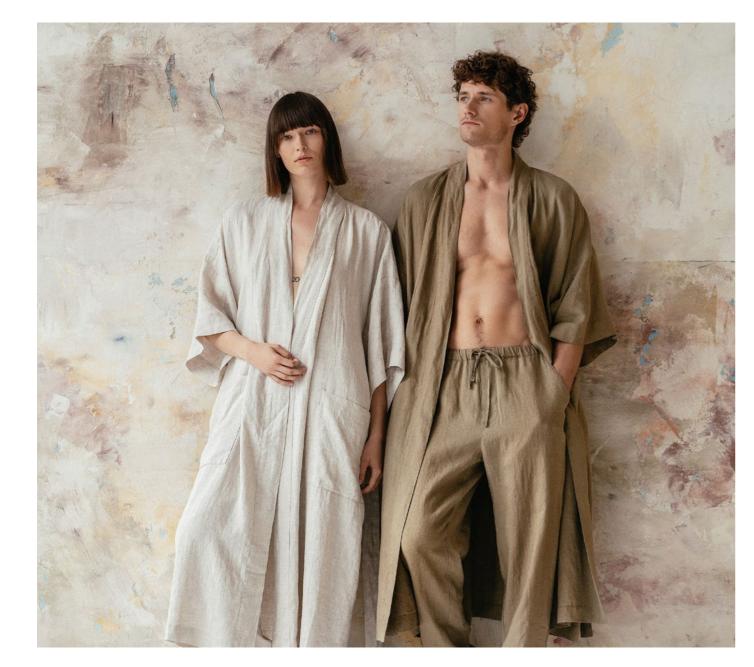

### Bathrobes

Nothing says stylish more than wearing a neat and beautiful linen bathrobe around the house while enjoying your morning coffee.

We've taken this idea to the next level by weaving our finest linen fabric with soft and delicate cotton, making our unisex Waffle Bathrobes irresistibly alluring. Need something lighter? Made of 100% lightweight linen, our Summer bathrobe is just as comfortable and cozy, and simply perfect for hot days.

- LINEN AND COTTON BLEND HONEYCOMB WAFFLE FABRIC (53% LINEN, 47% COTTON)
- LIGHTWEIGHT 100% LINEN FABRIC
- OVERSIZE FIT
- FRONT PATH POCKETS
- OEKO-TEX® AND EUROPEAN FLAX® CERTIFIED LINEN FABRIC
- STONE WASHED FOR EXTRA SOFTNESS
- SUMMER BATHROBE COMES IN THE MATCHING COLOUR LINEN BAG

#### Honeycomb waffle bathrobe

FABRIC COMPOSITION: 53% linen, 47% cotton, 215 g/m<sup>2</sup>