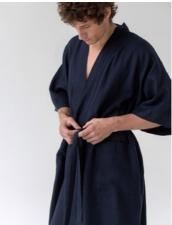

### Bathrobes

Nothing says stylish more than wearing a neat and beautiful linen bathrobe around the house while enjoying your morning coffee.

We've taken this idea to the next level by weaving our finest linen fabric with soft and delicate cotton, making our unisex Waffle Bathrobes irresistibly alluring. Need something lighter? Made of 100% lightweight linen, our Summer bathrobe is just as comfortable and cozy, and simply perfect for hot days.

#### Honeycomb waffle bathrobe

FABRIC COMPOSITION: 53% linen, 47% cotton, 215 g/m<sup>2</sup>