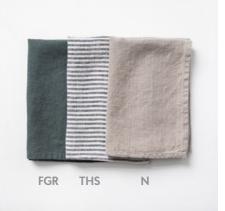

#### Duvet covers

Sheet sets

| Light grey<br><b>LG</b>       | 14   | Natural<br><b>N</b>            |
|-------------------------------|------|--------------------------------|
| Melange<br>ML                 | T.M. | Ash<br><b>ASH</b>              |
| Dark grey<br><b>DG</b>        |      | Portobello<br>POR              |
| Green<br>milieu<br><b>GRM</b> |      | Forest gree<br><b>FGR</b>      |
| Cafe<br>creme<br>CC           |      | Ashes<br>of roses<br><b>AR</b> |
| Black<br>thin stripes         |      |                                |

#### Placemats

Botany BO

Natural white stripes **NS** 

Black thin stripes **THS** 