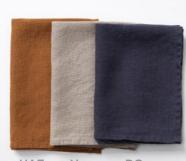

#### Duvet covers

Sheet sets

| Light grey<br><b>LG</b>       | 14   | Natural<br><b>N</b>            |
|-------------------------------|------|--------------------------------|
| Melange<br>ML                 | T.M. | Ash<br><b>ASH</b>              |
| Dark grey<br><b>DG</b>        |      | Portobello<br>POR              |
| Green<br>milieu<br><b>GRM</b> |      | Forest gree<br><b>FGR</b>      |
| Cafe<br>creme<br>CC           |      | Ashes<br>of roses<br><b>AR</b> |
| Black<br>thin stripes         |      |                                |

#### NEW COLOUR:

Lemon Curry **LC** 