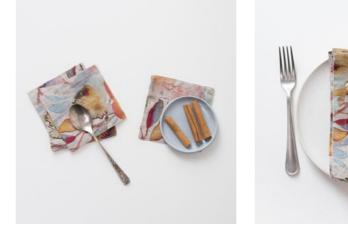

#### Napkins set of 2

#### Napkins set of 2

**Table runners** 

Tablecloths

FABRIC COMPOSITION: 100% linen, 185-215 g/m<sup>2</sup>

Leaves

NLEA

Floral

FLO