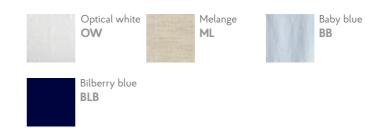

#### FABRIC COMPOSITION: 100% linen, 160 g/m<sup>2</sup>

White W Silver SI Blue fog BF SA Sage SA