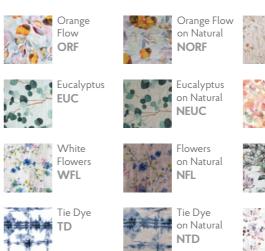

#### Napkins set of 2

**Table runners** 

Tablecloths

FABRIC COMPOSITION: 100% linen, 185-215 g/m<sup>2</sup>

Leaves

NLEA

Floral

FLO

Birds

BP

on Natural

#### Placemats

Botany BO

Natural white stripes **NS** 

Black thin stripes **THS** 

#### **NEW PRINTS:**

Meadow on Natural **NMEA** 