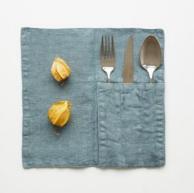

offer a wide range of handmade linen pieces for the table.

From tablecloths and table runners to placemats, napkins, and coasters, our linen table accessories will add an elegant and homey touch to any get-together. The collection of colours allows you to easily mix and match different table linen pieces, so you can experiment with shades and create a lovely, festive look at any time. Also, we made these pieces durable, therefore the colours won't fade for years.

- WIDE RANGE OF COLOURS AND SIZES
- SEMI-HEAVY LINEN FABRIC
- MITERED CORNERS
- OEKO-TEX® AND EUROPEAN FLAX® CERTIFIED LINEN FABRIC
- STONE WASHED FOR EXTRA SOFTNESS



Placemats

Coasters set of 4

#### Table runners

Napkins set of 2





FABRIC COMPOSITION: 100% linen, 215g/m<sup>2</sup>





#### Cutlery pockets set of 2





#### Tablecloths



#### **NEW COLOUR:**



Lavender fog **LF** 

Baked clay **BAC** 

Martini olive **MO** 

Black **BL** 

Mustard **MUS** 

Cafe creme **CC** 



Red pear

Green milieu **GRM** 

Portobello **POR** 

Lemor curry **LC** 



### Prints & Stripes

At Linen Tales, we want to present you with an opportunity to meet your creative side through simple everyday acts, like setting a table. So while the table is your canvas, we made sure you have enough colours to work with.

Inspired by nature, our collection of prints includes flowers, plants, and birds, that make the table look dreamy, bright, and joyful. Meanwhile, our striped linen looks both playful and stylish. We dedicate it to lovers of minimalistic and nautical styles.

- WIDE RANGE OF UNIQUE PRINTS AND SIZES
- SEMI-HEA