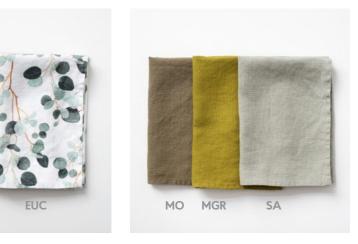

Eucalyptus EUC

Eucalyptus -0. 1 on Natural NEUC

Tie Dye Tie Dye TD on Natural 

Black

NTD

Botany BO

44

45

TD

Eucalyptus 2 2 2 2 on Natural NEUC

Flowers WFL A Property

White

\*\*\* Tie Dye on Natura NTD

Black

- the

Botany BO