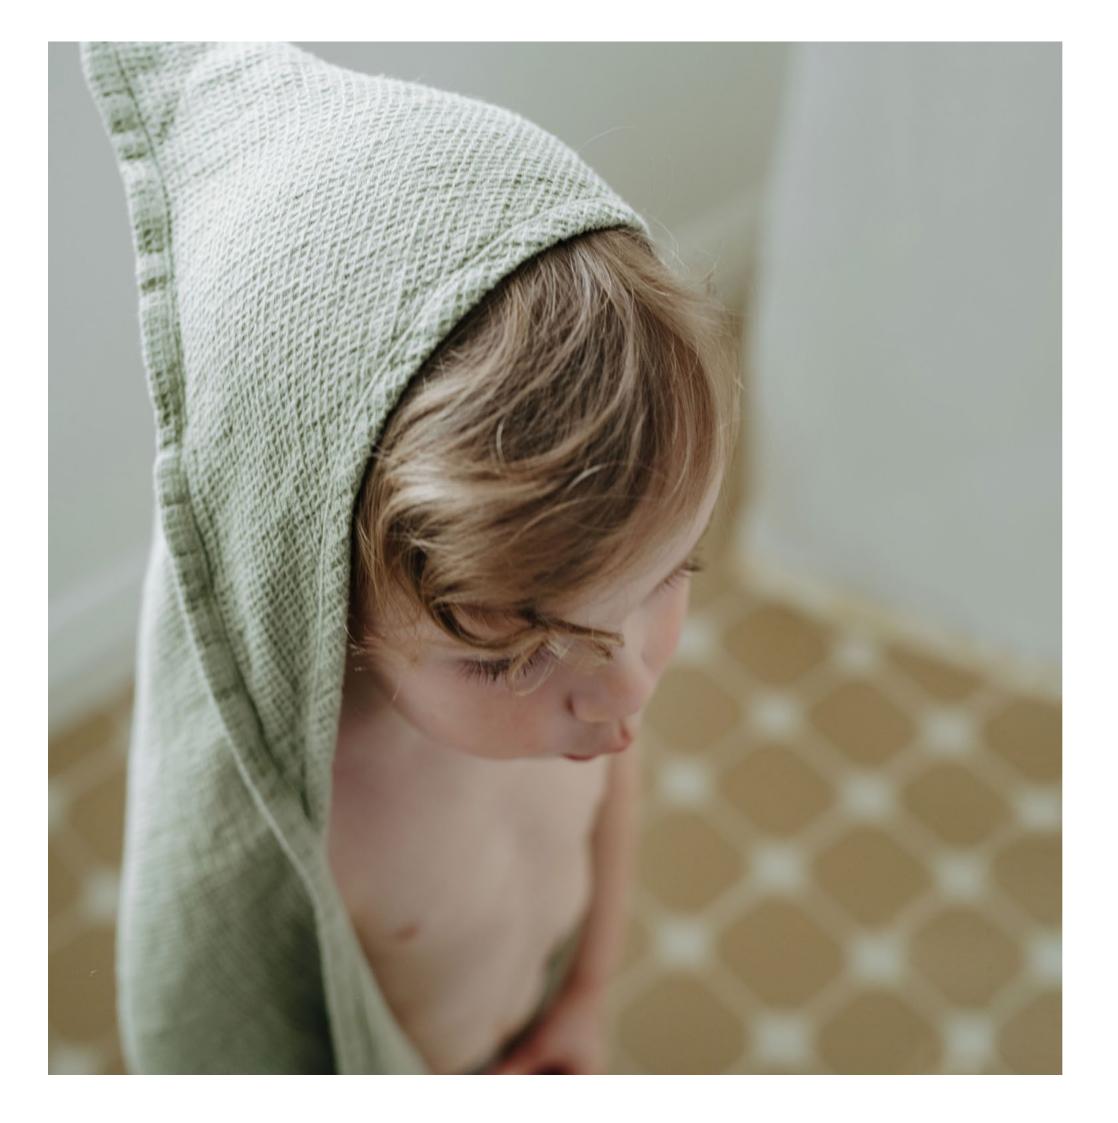

### Bathroom Linen

Our Bathroom linen collection for kids offers perfect linen accessories for drying and warming up after washing off the day's adventures. Made from 100% natural linen, the Towels, Bathrobes, Hooded Towels, and Ponchos are delightfully soft to the touch, well absorbent, and quick drying.

To make the collection even softer and bathtime more enjoyable, we use fine waffle linen. Woven in a special technique, it has a unique honeycomb texture that makes it more voluminous, lightweight, and moisture-wicking.