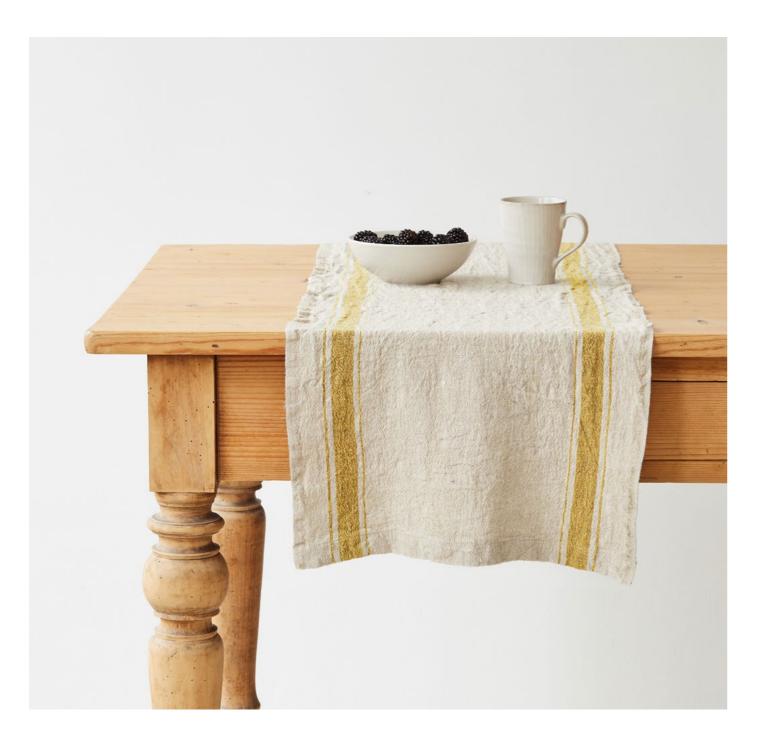

### Prints & Stripes

At Linen Tales, we want to present you with an opportunity to meet your creative side through simple everyday acts, like setting a table. So while the table is your canvas, we made sure you have enough colours to work with.

Inspired by nature, our collection of prints includes flowers, plants, and birds, that make the table look dreamy, bright, and joyful. Meanwhile, our striped linen looks both playful and stylish. We dedicate it to lovers of minimalistic and nautical styles.

#### Placemats

Botany BO

Natural white stripes **NS** 

Black thin stripes **THS** 