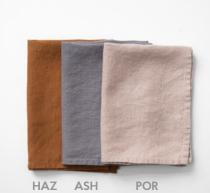

#### Duvet covers

Sheet sets

| Light grey<br><b>LG</b>       | 14   | Natural<br><b>N</b>            |
|-------------------------------|------|--------------------------------|
| Melange<br>ML                 | T.M. | Ash<br><b>ASH</b>              |
| Dark grey<br><b>DG</b>        |      | Portobello<br>POR              |
| Green<br>milieu<br><b>GRM</b> |      | Forest gree<br><b>FGR</b>      |
| Cafe<br>creme<br>CC           |      | Ashes<br>of roses<br><b>AR</b> |
| Black<br>thin stripes         |      |                                |