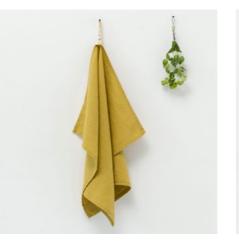

### Towels

Turn your daily bath routine into a true self-care ritual with our waffle linen towel collection, as it has everything to provide you with care and comfort. Because linen is naturally hypoallergenic, antibacterial, and has amazing moisture-wicking properties, these towels not only stay fresh for longer but also provide gentle care for your skin. Going to the gym or off to a seaside vacation? Lightweight fabric makes these towels easy to pack with you wherever you go.

We made our waffle linen towels in soft neutral colors to easily match your interior and make them a sophisticated accessory for your bathroom.

- LINEN AND COTTON BLEND HONEYCOMB WAFFLE FABRIC (53% LINEN, 47% COTTON)
- LIGHTWEIGHT FINE WAFFLE 100% LINEN FABRIC
- HIGHLY ABSORBENT AND QUICK DRYING
- SOFT AND GENTLE
- EASY CARE
- OEKO-TEX® AND EUROPEAN FLAX® CERTIFIED LINEN FABRIC
- STONE WASHED FOR EXTRA SOFTNESS

### Honeycomb waffle towels

FABRIC COMPOSITION: 53% linen, 47% cotton, 215 g/m<sup>2</sup>

Dark Grey DG

#### Fine waffle towels

FABRIC COMPOSITION: 100% linen, 200 g/m<sup>2</sup>

17

Charcoal **CHA** 

Table