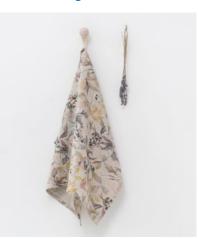

## Kitchen Towels

Every kitchen needs a good linen tea towel. And good means so many things in this case. Our linen kitchen towels are an excellent combination of function and beauty for everyday use. These kitchen linen accessories are handmade using 100% natural and highly durable linen. They are irreplaceable helpers when dealing with spills and splashes.

When it comes to design, our linen kitchen towels come in a variety of colours and patterns, which will surely brighten up and decorate your kitchen.

- QUICKLY AND EASILY DRIES AND ABSORBS MOISTURE
- SOFT AND DURABLE
- HAS A LOOP FOR HANGING
- WIDE RANGE OF COLOURS AND PRINTS
- OEKO-TEX® AND EUROPEAN FLAX® CERTIFIED LINEN FABRIC
- STONE WASHED FOR EXTRA SOFTNESS