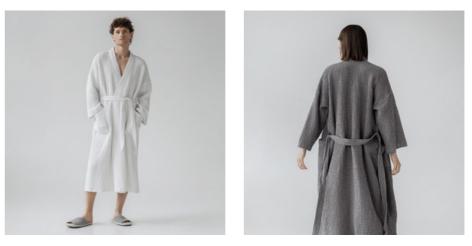

### Bathrobes

Nothing says stylish more than wearing a neat and beautiful linen bathrobe around the house while enjoying your morning coffee.

We've taken this idea to the next level by weaving our finest linen fabric with soft and delicate cotton, making our unisex Waffle Bathrobes irresistibly alluring. Need something lighter? Made of 100% lightweight linen, our Summer bathrobe is just as comfortable and cozy, and simply perfect for hot days.

- LINEN AND COTTON BLEND HONEYCOMB WAFFLE FABRIC (53% LINEN, 47% COTTON)
- LIGHTWEIGHT 100% LINEN FABRIC
- OVERSIZE FIT
- FRONT PATH POCKETS
- OEKO-TEX® AND EUROPEAN FLAX® CERTIFIED LINEN FABRIC
- STONE WASHED FOR EXTRA SOFTNESS
- SUMMER BATHROBE COMES IN THE MATCHING COLOUR LINEN BAG

#### Summer bathrobe