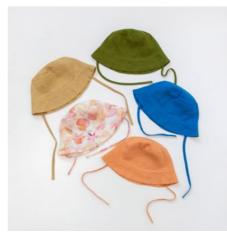

#### Stork trousers

Loon romper

Swan dress

Hat

FABRIC COMPOSITION: 100% linen, 215 g/m<sup>2</sup>, FLORAL - 185 g/m<sup>2</sup>