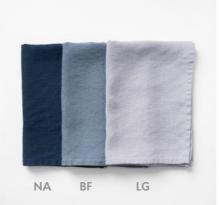

#### Duvet covers

FABRIC COMPOSITION: SHELL - 100% linen, 160 g/m<sup>2</sup>, BOTANY - 185 g/m<sup>2</sup>, FILL - 100% polyester

Blue fog BF

Melange ML

Botany BO