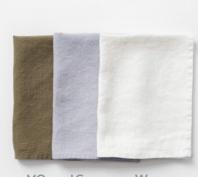

#### Duvet covers

Sheet sets

| Light grey<br><b>LG</b>       | 14   | Natural<br><b>N</b>            |
|-------------------------------|------|--------------------------------|
| Melange<br>ML                 | T.M. | Ash<br><b>ASH</b>              |
| Dark grey<br><b>DG</b>        |      | Portobello<br>POR              |
| Green<br>milieu<br><b>GRM</b> |      | Forest gree<br><b>FGR</b>      |
| Cafe<br>creme<br>CC           |      | Ashes<br>of roses<br><b>AR</b> |
| Black<br>thin stripes         |      |                                |