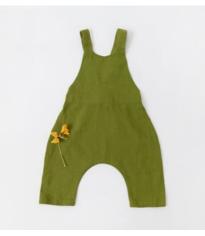

#### Stork trousers

Loon romper

Swan dress

Hat

FABRIC COMPOSITION: 100% linen, 215 g/m<sup>2</sup>, FLORAL - 185 g/m<sup>2</sup>