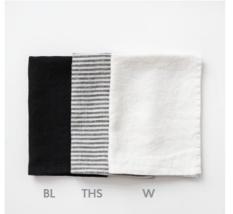

#### FABRIC COMPOSITION: 100% linen, 160 g/m<sup>2</sup>

White W Silver SI Blue fog BF SA Sage SA