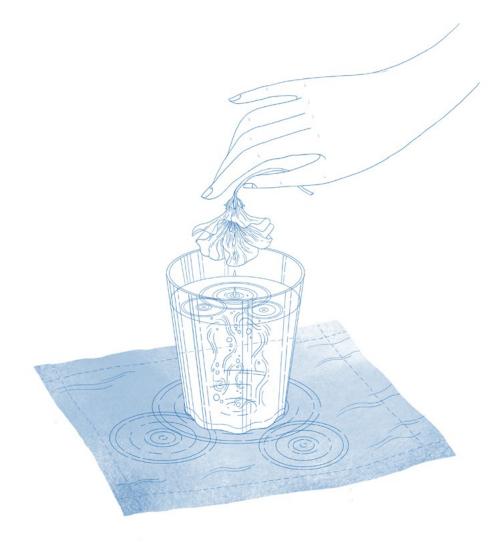

#### HOW TO WASH LINEN FABRIC?

- Linen should be washed at 40°C / 100 °F. If some heavy-duty stains appear, you can
  increase the temperature up to 60 °C / 140 °F. However, high temperatures shouldn't
  be used too often as linen tends to shrink.
- Linen should be washed separately from other fabrics and colors.
- Hand-wash is best for thin linen fabrics, which could get damaged in the washing machine.
- Choose soft, neutral detergents for delicate fabrics. Avoid detergents with bleach (i.e. chlorine, peroxide).

#### HOW TO BLEACH LINEN FABRIC?

- You can only bleach white linen pieces. Do not bleach colored items.
- It is recommended to use oxygen-based bleaching agents.