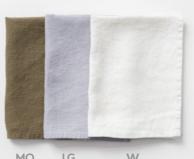

#### FABRIC COMPOSITION: 100% linen, 160 g/m<sup>2</sup>

White W Silver SI Blue fog BF SA Sage SA

#### Duvet covers

Sheet sets

| Light grey<br><b>LG</b>       | 14   | Natural<br><b>N</b>            |
|-------------------------------|------|--------------------------------|
| Melange<br>ML                 | T.M. | Ash<br><b>ASH</b>              |
| Dark grey<br><b>DG</b>        |      | Portobello<br>POR              |
| Green<br>milieu<br><b>GRM</b> |      | Forest gree<br><b>FGR</b>      |
| Cafe<br>creme<br>CC           |      | Ashes<br>of roses<br><b>AR</b> |
| Black<br>thin stripes         |      |                                |