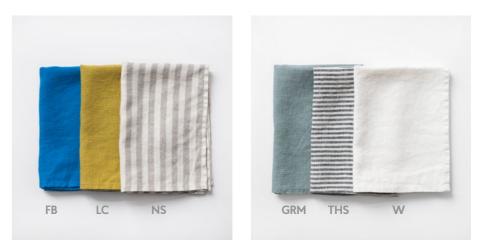

#### Duvet covers

Sheet sets

| Light grey<br><b>LG</b>       | 14   | Natural<br><b>N</b>            |
|-------------------------------|------|--------------------------------|
| Melange<br>ML                 | T.M. | Ash<br><b>ASH</b>              |
| Dark grey<br><b>DG</b>        |      | Portobello<br>POR              |
| Green<br>milieu<br><b>GRM</b> |      | Forest gree<br><b>FGR</b>      |
| Cafe<br>creme<br>CC           |      | Ashes<br>of roses<br><b>AR</b> |
| Black<br>thin stripes         |      |                                |

#### NEW COLOUR:

Lemon Curry **LC** 