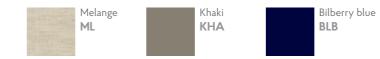

#### FABRIC COMPOSITION: 100% linen, 160 g/m<sup>2</sup>

White W Silver SI Blue fog BF SA Sage SA

#### Duvet covers

Sheet sets

| Light grey<br><b>LG</b>       | 14   | Natural<br><b>N</b>            |
|-------------------------------|------|--------------------------------|
| Melange<br>ML                 | T.M. | Ash<br><b>ASH</b>              |
| Dark grey<br><b>DG</b>        |      | Portobello<br>POR              |
| Green<br>milieu<br><b>GRM</b> |      | Forest gree<br><b>FGR</b>      |
| Cafe<br>creme<br>CC           |      | Ashes<br>of roses<br><b>AR</b> |
| Black<br>thin stripes         |      |                                |