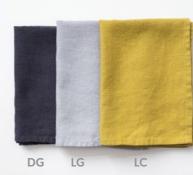

#### Duvet covers

Sheet sets

| Light grey<br><b>LG</b>       | 14   | Natural<br><b>N</b>            |
|-------------------------------|------|--------------------------------|
| Melange<br>ML                 | T.M. | Ash<br><b>ASH</b>              |
| Dark grey<br><b>DG</b>        |      | Portobello<br>POR              |
| Green<br>milieu<br><b>GRM</b> |      | Forest gree<br><b>FGR</b>      |
| Cafe<br>creme<br>CC           |      | Ashes<br>of roses<br><b>AR</b> |
| Black<br>thin stripes         |      |                                |