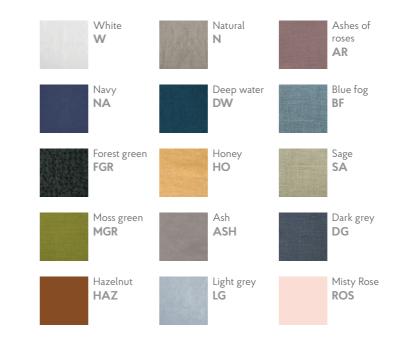

- SUSTAINABLE CHOICE
- WIDE RANGE OF COLOURS AND PRINTS
- REGULAR TOTE BAG SIZE AND EXTRA BIG BAG SIZE OPTIONS
- OEKO-TEX® AND EUROPEAN FLAX® CERTIFIED LINEN FABRIC
- STONE WASHED FOR EXTRA SOFTNESS

#### FABRIC COMPOSITION: 100% linen, 215g/m<sup>2</sup>

FABRIC COMPOSITION: 100% linen, 185-215 g/m<sup>2</sup>

Eucalyptus EUC

Tie Dye

🕥 Birds

BP

1020 Q

1-4-+