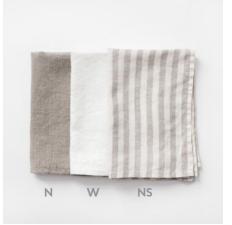

#### FABRIC COMPOSITION: 100% linen, 160 g/m<sup>2</sup>

White W Silver SI Blue fog BF SA Sage SA

#### Duvet covers

Sheet sets

| Light grey<br><b>LG</b>       | 14   | Natural<br><b>N</b>            |
|-------------------------------|------|--------------------------------|
| Melange<br>ML                 | T.M. | Ash<br><b>ASH</b>              |
| Dark grey<br><b>DG</b>        |      | Portobello<br>POR              |
| Green<br>milieu<br><b>GRM</b> |      | Forest gree<br><b>FGR</b>      |
| Cafe<br>creme<br>CC           |      | Ashes<br>of roses<br><b>AR</b> |
| Black<br>thin stripes         |      |                                |