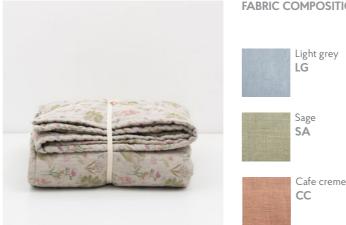

#### Nasturtium nightdress

FABRIC COMPOSITION: 100% linen, 150 g/m<sup>2</sup>

Baby blue BB

#### Currant loungewear set

FABRIC COMPOSITION: 100% linen, 150 g/m<sup>2</sup>