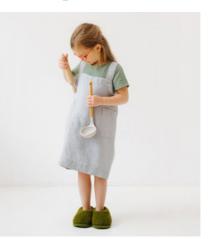

## Aprons

Our linen aprons are just as comfortable as they are beautiful. From casual to luxurious - we created a variety so you could discover the one that meets your needs and individual style.

Every linen apron we produce has front pockets where you can put the things or tools you want to have at hand. Highly durable fabric makes sure the apron can be washed as often as needed without losing its quality. All these properties and a wide range of colors and prints make these aprons not only a stylish and practical accessory at home but also a great and unique commercial uniform for food service, flower shops, or craft studios.

- FRONT POCKETS
- WIDE RANGE OF COLOURS AND PRINTS
- TWO DIFFERENT DESIGNS OF CROSSBACK APRON
- LUXURY APRON IS MADE OF HEAVIER LINEN AND HAS AN ADJUSTABLE GENUINE LEATHER STRAP
- DURABLE AND EASY TO TAKE CARE OF
- OEKO-TEX® AND EUROPEAN FLAX® CERTIFIED LINEN FABRIC
- STONE WASHED FOR EXTRA SOFTNESS

#### Chef apron

Pinafore apron