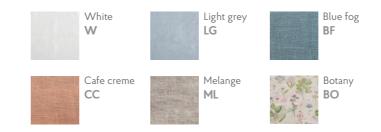

#### FABRIC COMPOSITION: 100% linen, 160 g/m<sup>2</sup>

White W Silver SI Blue fog BF SA Sage SA

#### Duvet covers

Sheet sets

| Light grey<br><b>LG</b>       | 14   | Natural<br><b>N</b>            |
|-------------------------------|------|--------------------------------|
| Melange<br>ML                 | T.M. | Ash<br><b>ASH</b>              |
| Dark grey<br><b>DG</b>        |      | Portobello<br>POR              |
| Green<br>milieu<br><b>GRM</b> |      | Forest gree<br><b>FGR</b>      |
| Cafe<br>creme<br>CC           |      | Ashes<br>of roses<br><b>AR</b> |
| Black<br>thin stripes         |      |                                |