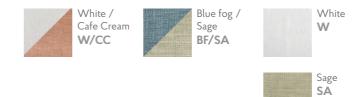

#### FABRIC COMPOSITION: 100% linen, 160 g/m<sup>2</sup>

White W Silver SI Blue fog BF SA Sage SA