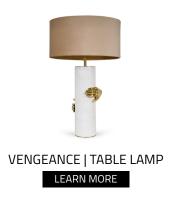

#### VENGEANCE | TABLE LAMP

Seeking retribution, she fights to take back what is rightfully hers. Cast brass hands grasp the Vengeance lamp's marble column structure embodying her impassioned struggle.