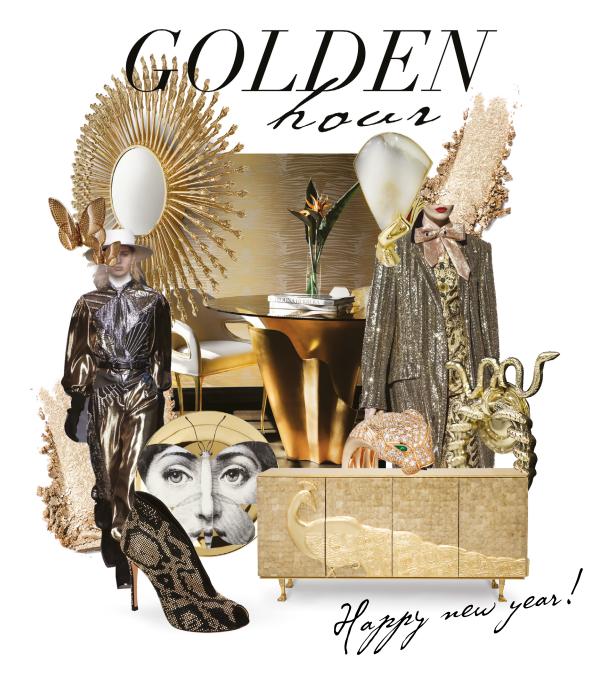

## CHANNEL YOUR INNER GODDESS IN 2020 WITH GLAMOROUS BLACK AND GOLD DECOR

A new year calls for new beginnings and what better way to channel some of your 'conqueror the world energy' than by creating an atmosphere at home to match! Ring in the new year by glamming up your home with sophisticated black and gold statement designs from KOKET!

FOR IMMEDIATE RELEASE

As we approach the close of 2019 we begin to think about what 2020 will bring, New Year's resolutions are set and dreams of conquering all of our deepest desires resurface full force. The time has come to channel your inner goddess and prepare to live life to its fullest. So why not start at home by empowering your space with classic, elegant and sophisticated black and gold decor by KOKET? A touch of glitz here and a touch of black prowess there and your home base will be the perfect recharging station for all your 2020 goddess goals!