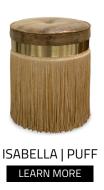

#### ISABELLA | PUFF

This fashionable puff stool features a unique combination of contrasting materials. One of a trio of KOKET puff designs, the tailored button-tufted seat, polished brass belt and flowing fringed skirt make this lovely lady the perfect accent seat whether standing alone or in a group.