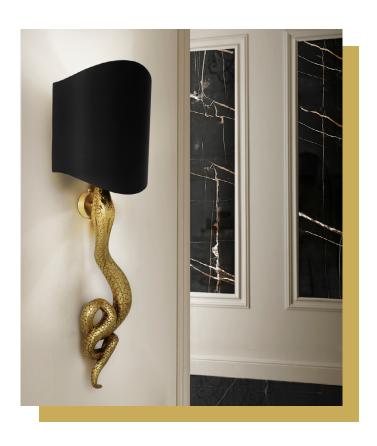

#### **SERPENTINE | SCONCE**

Slithering up the wall, the Serpentine Sconce's coiled tail appears as if it may unwind at any moment. Looking to add some primal energy to your interior? This sconce is sure to add a sense of primitive exoticism to any space.