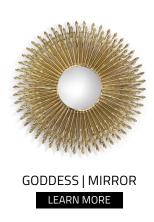

If one powerful statement is all you are in search of then look no further, KOKET's new Goddess mirror is for you!

#### GODDESS | MIRROR \*NEW

Beautiful, brilliant and unique, strength and power radiate from the Goddess. More than 200 brass hands spiral around a circular mirror, reaching to lift you up to the pedestal on which you belong. Each hand is individually crafted by KOKET artisans, then painstakingly polished one by one resulting in this masterful piece of interior jewelry.