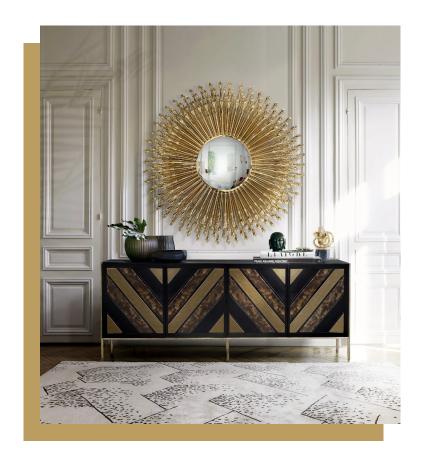

#### GODDESS | MIRROR \*NEW

Beautiful, brilliant and unique, strength and power radiate from the Goddess. More than 200 brass hands spiral around a circular mirror, reaching to lift you up to the pedestal on which you belong. Each hand is individually crafted by KOKET artisans, then painstakingly polished one by one resulting in this masterful piece of interior jewelry.