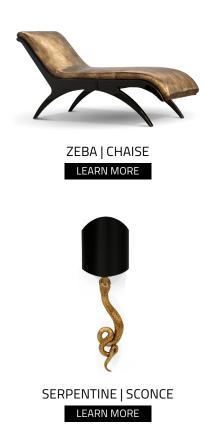

#### **ZEBA | CHAISE**

This graceful mix of materials provoked the name for KOKET's ravishing Zeba chaise. As beautiful as the name implies, her modern design is coupled with sophisticated curves, supple upholstery, and sleek lacquered legs. She's the perfect date for a late-night evening cocktail or relaxing night in.

#### **SERPENTINE | SCONCE**

Slithering up the wall, the Serpentine Sconce's coiled tail appears as if it may unwind at any moment. Looking to add some primal energy to your interior? This sconce is sure to add a sense of primitive exoticism to any space.