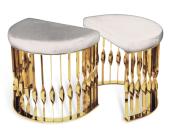

### MANDY | STOOL

This fluid and unusual stool transcends design and jewelry. Conceived from a cuff bracelet, the Mandy stool will embellish any setting with its soft velvet upholstery and twisted high-gloss polished brass base.