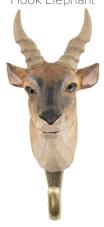

In the spring of 2020 Wildlife Garden will introduce a large number of new products and we are delighted to show you a few se-

lected items.

Experience Africa the moment you enter your hall way. Wildlife Garden has designed a series of hooks featuring hand carved animal's heads representing various species from the African savannah. The realistically carved hooks are both decorative and practical. The hook itself is metal, and the animal heads are carved out of linden wood.

Wildlife Garden has grown and we are proud to say that we now have customers from all over the world. This makes it an even greater pleasure to be able to present birds and animals from additional continents. The unique and familiar birds and animals of Australia, North America and Africa are now in our product range.