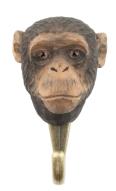

In the spring of 2020 Wildlife Garden will introduce a large number of new products and we are delighted to show you a few se-

lected items.

Experience Africa the moment you enter your hall way. Wildlife Garden has designed a series of hooks featuring hand carved animal's heads representing various species from the African savannah. The realistically carved hooks are both decorative and practical. The hook itself is metal, and the animal heads are carved out of linden wood.

www.WildlifeGarden.info

WG4540 Hook Common Eland info@wildlifegarden.se • +46 (0)431 - 768 00

WG4537 Hook Chimpanzee

Hook Zebra

WG4805 DecoBird Superb Fairywren

WG661 DecoBird Tufted Titmouse

WG665 DecoBird American Robin