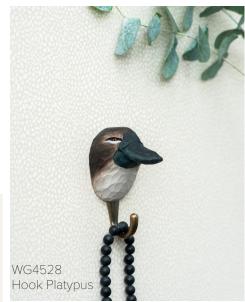

In the spring of 2020 Wildlife Garden will introduce a large number of new products and we are delighted to show you a few se-

lected items.

Experience Africa the moment you enter your hall way. Wildlife Garden has designed a series of hooks featuring hand carved animal's heads representing various species from the African savannah. The realistically carved hooks are both decorative and practical. The hook itself is metal, and the animal heads are carved out of linden wood.