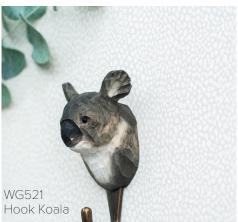

In the spring of 2020 Wildlife Garden will introduce a large number of new products and we are delighted to show you a few se-

lected items.

Experience Africa the moment you enter your hall way. Wildlife Garden has designed a series of hooks featuring hand carved animal's heads representing various species from the African savannah. The realistically carved hooks are both decorative and practical. The hook itself is metal, and the animal heads are carved out of linden wood.