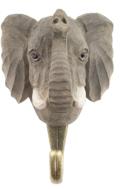

In the spring of 2020 Wildlife Garden will introduce a large number of new products and we are delighted to show you a few se-

lected items.

Experience Africa the moment you enter your hall way. Wildlife Garden has designed a series of hooks featuring hand carved animal's heads representing various species from the African savannah. The realistically carved hooks are both decorative and practical. The hook itself is metal, and the animal heads are carved out of linden wood.

Wildlife Garden has grown and we are proud to say that we now have customers from all over the world. This makes it an even greater pleasure to be able to present birds and animals from additional continents. The unique and familiar birds and animals of Australia, North America and Africa are now in our product range.