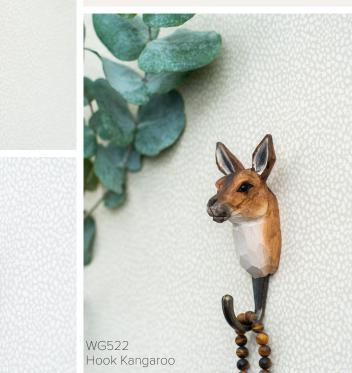

In the spring of 2020 Wildlife Garden will introduce a large number of new products and we are delighted to show you a few se-

lected items.

Experience Africa the moment you enter your hall way. Wildlife Garden has designed a series of hooks featuring hand carved animal's heads representing various species from the African savannah. The realistically carved hooks are both decorative and practical. The hook itself is metal, and the animal heads are carved out of linden wood.