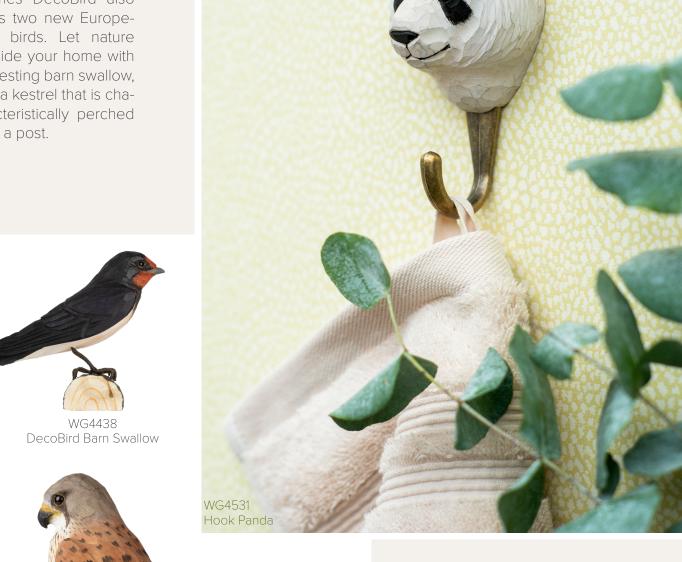

WG4800 DecoBird Rainbow Lorikeet

We are especially fond of pandas, so we are very happy to finally be able to offer the black and white bear in our range of hooks. Our popular collector's series DecoBird also has two new European birds. Let nature inside your home with a resting barn swallow, or a kestrel that is characteristically perched on a post.

EUR 20
WG4438 DecoBird Barn Swallow
EUR 25
WG4470 DecoBird Kestrel
EUR 59,50

All our hand-carved hooks cost

WILDLIFE GARDEN
WG4470

DecoBird Kestrel

Please contact us for login details to our Image Bank. info@wildlifegarden.se • +46 (0)431 - 768 00 www.WildlifeGarden.info