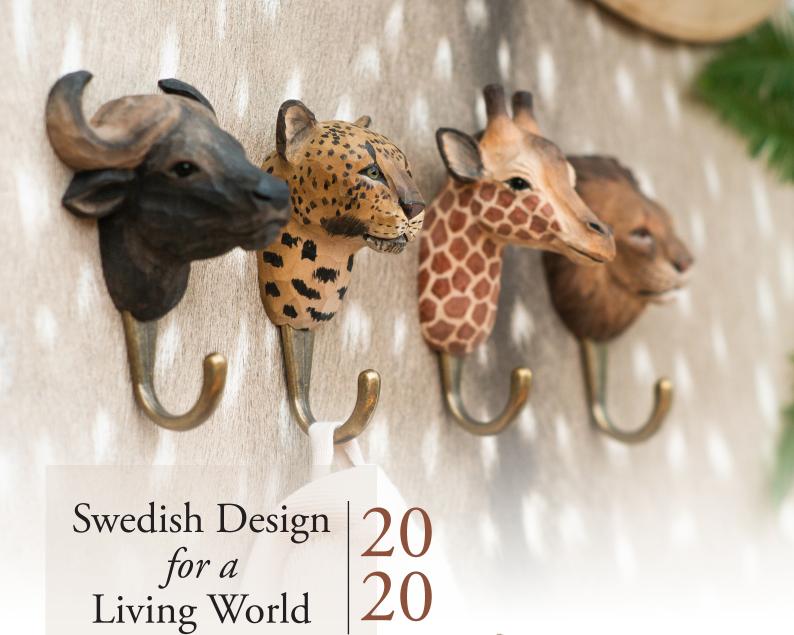

In the spring of 2020 Wildlife Garden will introduce a large number of new products and we are delighted to show you a few se-

lected items.

Experience Africa the moment you enter your hall way. Wildlife Garden has designed a series of hooks featuring hand carved animal's heads representing various species from the African savannah. The realistically carved hooks are both decorative and practical. The hook itself is metal, and the animal heads are carved out of linden wood.