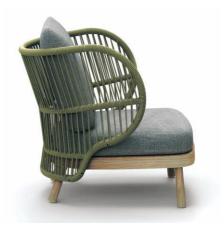

## **JUMBO SERIES**

WITH JUMBO " ELEPHANT EARS ", TOWARDS LEISURE LIFE

Jumbo Lounge Armchair

**TYPE:** Lounge Armchair **SIZE:** W90.5\*D90.5\*H79cm

MATERIAL: Teak, Outdoor Rope, Quick-dry Fabric

Jumbo series represents an unhurried contemporary attitude towards leisure life. It looks like a jumbo item with "elephant ears" from a distance. Jumbo Lounge Armchair is wide with a handwoven backrest and wings, expressing a sense of embracement. The color of the wood and the combination of weaving make it very natural and harmonious. The thick seat and comfortable cushions can let a person rest on it all afternoon. The whole series includes a lounge armchair, a 3-seater sofa, footstool and dining chair.