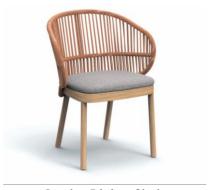

**Jumbo Dining Chair** 

TYPE: Chair

**SIZE:** W63\*D59\*H80cm

MATERIAL: Teak, Outdoor Rope, Quick-dry Fabric

Jumbo series represents an unhurried contemporary attitude towards leisure life. It looks like a jumbo item with "elephant ears" from a distance. Jumbo Dining Chair is multicolored for choice, the wood frame and the combination of colorful hand-woven ropes make it very natural and harmonious. The whole series includes lounge armchair, 3-seater sofa, footstool and dining chair.