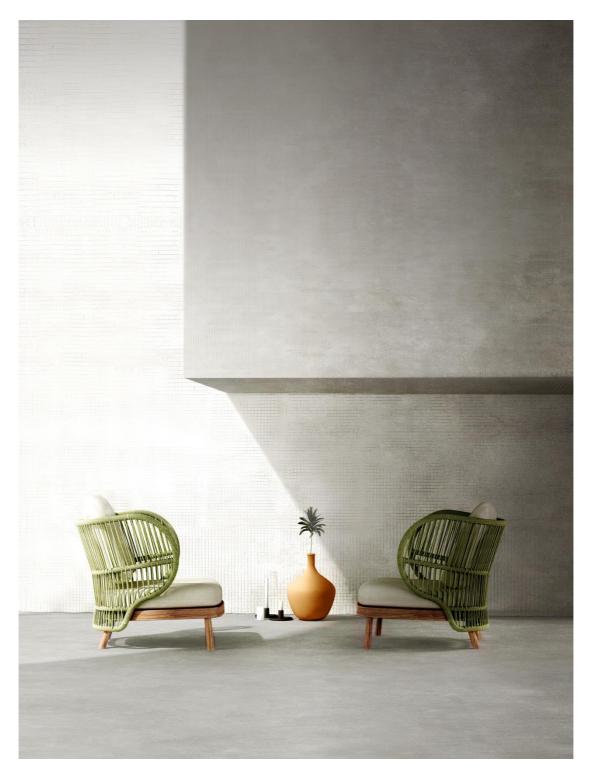

## **JUMBO SERIES**

WITH JUMBO " ELEPHANT EARS ", TOWARDS LEISURE LIFE

Jumbo Lounge Armchair

**TYPE:** Lounge Armchair **SIZE:** W90.5\*D90.5\*H79cm

MATERIAL: Teak, Outdoor Rope, Quick-dry Fabric

Jumbo series represents an unhurried contemporary attitude towards leisure life. It looks like a jumbo item with "elephant ears" from a distance. Jumbo Lounge Armchair is wide with a handwoven backrest and wings, expressing a sense of embracement. The color of the wood and the combination of weaving make it very natural and harmonious. The thick seat and comfortable cushions can let a person rest on it all afternoon. The whole series includes a lounge armchair, a 3-seater sofa, footstool and dining chair.