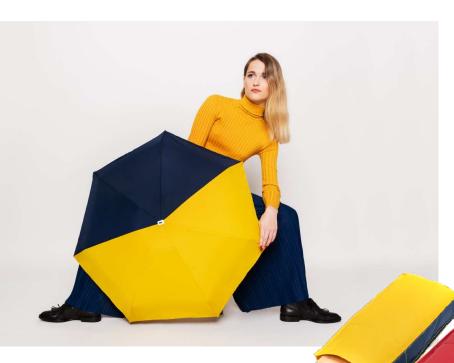

- DAVID KAPIKIAN, Founder -

ANATOLE, the first Parisian brand specializing in quality micro-umbrellas, presents its new collection: "Bicolores".

bicoloui Filik & Orange

ces Joséphine Sydney

Unexpected yet refined, the bicolour pieces Joséphine, Sydney, Jules and Victoire reflect your style beautifully. They will become your best allies on grey days.

This new collection contributes to what ANATOLE works towards every day: rewriting the rules in mini-umbrella creation.

SPECIFICATIONS:

Fiberglass ribs

Carbone reinforcments

Grosgrain hand-strap

Wood handle (maple)

JULES

Bicolour Chily Red & Burgundy

SYDNEY

**Bicolour Yellow & Navv** 

**PRESS CONTACT** 

pascaline@leguetagency.com | rita@leguetagency.com 01 83 92 95 01 | 14 rue Faraday, 75017 Paris

WEIGHT: 220g

LENGTH WHEN CLOSED: 17,5cm