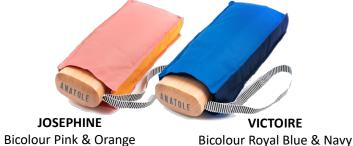

- DAVID KAPIKIAN, Founder -

ANATOLE, the first Parisian brand specializing in quality micro-umbrellas, presents its new collection: "Bicolores".

bicoloui Filik & Orange

ces Joséphine Sydney

Unexpected yet refined, the bicolour pieces Joséphine, Sydney, Jules and Victoire reflect your style beautifully. They will become your best allies on grey days.

JULES

Bicolour Chily Red & Burgundy

SYDNEY

**Bicolour Yellow & Navv** 

**PRESS CONTACT** 

pascaline@leguetagency.com | rita@leguetagency.com 01 83 92 95 01 | 14 rue Faraday, 75017 Paris

WEIGHT: 220g

LENGTH WHEN CLOSED: 17,5cm