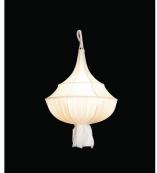

The Silk lamp collection aims to create timeless and elegant lights providing a poetic atmosphere. This collection offers ceiling lamps in various shapes and sizes, such as the Meduse, AL36, Benitier. The lamps are entirely handcrafted, made of hand dyed or hand painted silk over a metallic frame. The colours currently available are white, cream, latte, grey, but many more are available on order.

e27 40w

ARCHE
MO-002

Material | sik - cotton - meta
Color | Bolb | e27 40w

BENITIER MO-003

Material silk - colton - metal white / latte / greq
Bulb e27 40w

GINGER
MO-004

Material | slk - vahed - collon - metal white / latte / grey /cream | e27 40w