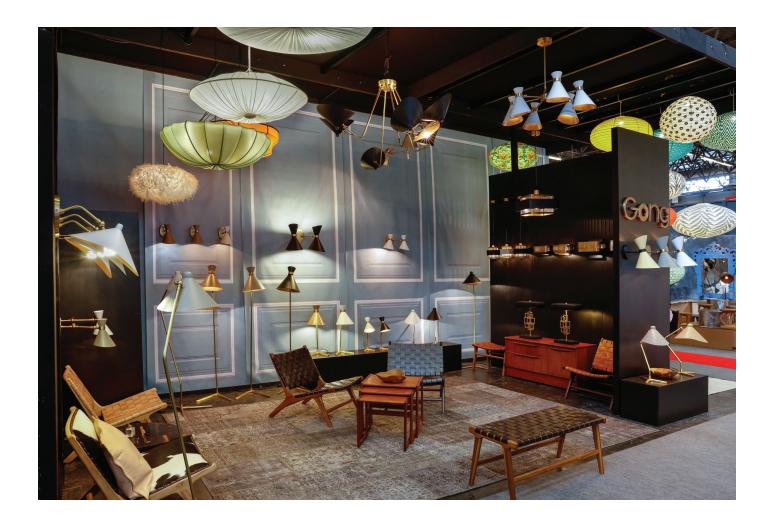

#### **ABOUT**

Gong was started in London over 15 years ago as a decoration shop on Portobello Road, later on Fulham Road as well, selling furniture, lamps, homeware and accessories with a contemporary ethnic style. Over the years we have developed several lighting collections of our own design with distinctive styles and materials. Our Metal and Silk lamp collections are two of them.

The Metal collection was originally started by our business partner and friend Guillaume Evrard who sadly passed away in 2014. Guillaume designed the Dino and Peggy shapes taking inspiration from the 50's and artists such as Oppenheim. Mouille, Jakobsson, Almari. The lamps are entirely handcrafted, made of brass and metal. The shades come in various colours, all with a warm golden or silver interior. The Tarya models are the latest addition to our Metal collection.

The Silk lamp collection aims to create timeless and elegant lights providing a poetic atmosphere. This collection offers ceiling lamps in various shapes and sizes, such as the Meduse, AL36, Benitier. The lamps are entirely handcrafted, made of hand dyed or hand painted silk over a metallic frame. The colours currently available are white, cream, latte, grey, but many more are available on order.

We also offer a range of versatile teak chairs combining leather, cowhide and fabric in various colours with different teak finishes in a fusion of vintage and contemporary styles. And we are starting a range of mirrors and glass lighting. More to follow.