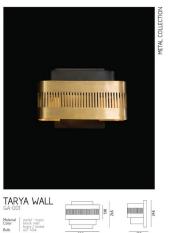

The Metal collection was originally started by our business partner and friend Guillaume Evrard who sadly passed away in 2014. Guillaume designed the Dino and Peggy shapes taking inspiration from the 50's and artists such as Oppenheim. Mouille, Jakobsson, Almari. The lamps are entirely handcrafted, made of brass and metal. The shades come in various colours, all with a warm golden or silver interior. The Tarya models are the latest addition to our Metal collection.