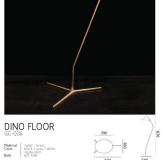

The Metal collection was originally started by our business partner and friend Guillaume Evrard who sadly passed away in 2014. Guillaume designed the Dino and Peggy shapes taking inspiration from the 50's and artists such as Oppenheim. Mouille, Jakobsson, Almari. The lamps are entirely handcrafted, made of brass and metal. The shades come in various colours, all with a warm golden or silver interior. The Tarya models are the latest addition to our Metal collection.