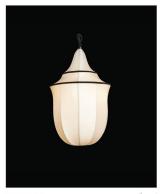

The Silk lamp collection aims to create timeless and elegant lights providing a poetic atmosphere. This collection offers ceiling lamps in various shapes and sizes, such as the Meduse, AL36, Benitier. The lamps are entirely handcrafted, made of hand dyed or hand painted silk over a metallic frame. The colours currently available are white, cream, latte, grey, but many more are available on order.

PUMPKIN MO-005

Material Sik - cotton honey e27 40w

LANTERN MO-006

Material silk - valvet - cotton - metal white / latte / greg /cream Bulb e27 40w

MEDUSE MO-007

Material silk - velvet - cotton - metal white / fathe / greq