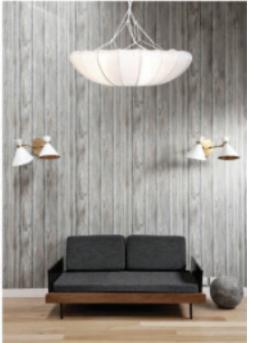

The Silk lamp collection aims to create timeless and elegant lights providing a poetic atmosphere. This collection offers ceiling lamps in various shapes and sizes, such as the Meduse, AL36, Benitier. The lamps are entirely handcrafted, made of hand dyed or hand painted silk over a metallic frame. The colours currently available are white, cream, latte, grey, but many more are available on order.

ADAMS STOOL BD-ADA-WHN

Material leak seather color leak white leather

TAYLOR BENCH
BD-TAY-WAU

Material | Saah | See ther | S

MODEL AL36
MO-001

\*\*Balanial silk - valvet - cotton - metal cotton

\*\*Golder | Market | / grey /creem

e27 40w

ARCHE
MO-002

Material | sik - cotton - meta
Color | Bolb | e27 40w

BENITIER MO-003

Material silk - colton - metal white / latte / greq
Bulb e27 40w

GINGER
MO-004

Material | slk - vahed - collon - metal white / latte / grey /cream | e27 40w