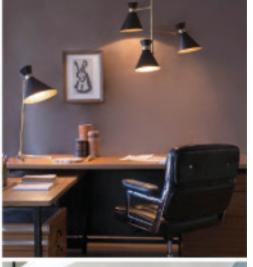

## GONG COLLECTION

Material metal - brass black / grey / white inside gold eT4 40 in

PEGGY WALL UP AND DOWN 530 Material metal - brass black / group / white inside gold ePt 4/0 mr

DINO WALL 350 Material metal - brass black / grey / white inside gold e14 40w

PEGGY TWIN WALL UP AND DOWN
GC-021
Software Control of the Control

700

BORO CHAIR Material leak loother color medium teak walnut leather

BORO CHAIR
BD-BOR-VIN

Material leak leather color leak virtuage leather