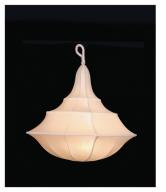

The Silk lamp collection aims to create timeless and elegant lights providing a poetic atmosphere. This collection offers ceiling lamps in various shapes and sizes, such as the Meduse, AL36, Benitier. The lamps are entirely handcrafted, made of hand dyed or hand painted silk over a metallic frame. The colours currently available are white, cream, latte, grey, but many more are available on order.