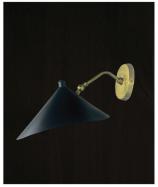

## GONG COLLECTION

Material metal - brass black / grey / white inside gold eT4 40 in

PEGGY WALL UP AND DOWN 530 Material metal - brass black / group / white inside gold ePt 4/0 mr

DINO WALL 350 Material metal - brass black / grey / white inside gold e14 40w

The Metal collection was originally started by our business partner and friend Guillaume Evrard who sadly passed away in 2014. Guillaume designed the Dino and Peggy shapes taking inspiration from the 50's and artists such as Oppenheim. Mouille, Jakobsson, Almari. The lamps are entirely handcrafted, made of brass and metal. The shades come in various colours, all with a warm golden or silver interior. The Tarya models are the latest addition to our Metal collection.