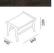

ADAMS STOOL BD-ADA-WHN

Material leak seather color leak white leather

TAYLOR BENCH
BD-TAY-WAU

Material | Saah | See ther | S

MODEL AL36
MO-001

\*\*Balanial silk - valvet - cotton - metal cotton

\*\*Golder | Market | / grey /creem