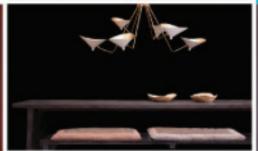

## GONG COLLECTION

Material metal - brass black / grey / white inside gold eT4 40 in

PEGGY WALL UP AND DOWN 530 Material metal - brass black / group / white inside gold ePt 4/0 mr

DINO WALL 350 Material metal - brass black / grey / white inside gold e14 40w

PEGGY TWIN WALL UP AND DOWN
GC-021
Software Control of the Control

700

BORO CHAIR Material leak loother color medium teak walnut leather

BORO CHAIR
BD-BOR-VIN

Material leak leather color leak virtuage leather