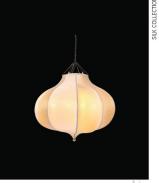

The Silk lamp collection aims to create timeless and elegant lights providing a poetic atmosphere. This collection offers ceiling lamps in various shapes and sizes, such as the Meduse, AL36, Benitier. The lamps are entirely handcrafted, made of hand dyed or hand painted silk over a metallic frame. The colours currently available are white, cream, latte, grey, but many more are available on order.

e27 40w

ARCHE
MO-002

Material | sik - cotton - meta
Color | Bolb | e27 40w

BENITIER MO-003

Material silk - colton - metal white / latte / greq
Bulb e27 40w

GINGER
MO-004

Material | slk - vahed - collon - metal white / latte / grey /cream | e27 40w