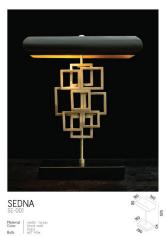

The Metal collection was originally started by our business partner and friend Guillaume Evrard who sadly passed away in 2014. Guillaume designed the Dino and Peggy shapes taking inspiration from the 50's and artists such as Oppenheim. Mouille, Jakobsson, Almari. The lamps are entirely handcrafted, made of brass and metal. The shades come in various colours, all with a warm golden or silver interior. The Tarya models are the latest addition to our Metal collection.