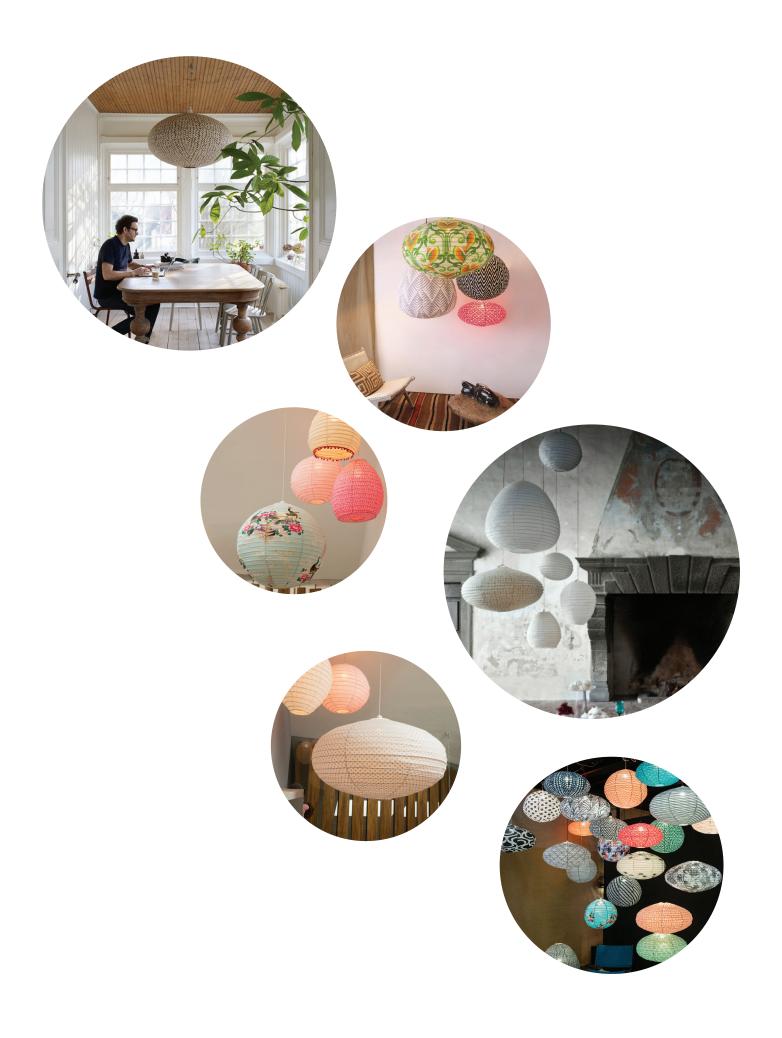

*\*Balanial silk - valvet - cotton - metal cotton

\*\*Golder | Market | / grey /creem

e27 40w





ARCHE
MO-002

Material | sik - cotton - meta
Color | Bolb | e27 40w



BENITIER MO-003

Material silk - colton - metal white / latte / greq
Bulb e27 40w



GINGER
MO-004

Material | slk - vahed - collon - metal white / latte / grey /cream | e27 40w



PUMPKIN MO-005

Material Sik - cotton honey e27 40w





LANTERN MO-006

Material silk - valvet - cotton - metal white / latte / greg /cream Bulb e27 40w



MEDUSE MO-007

Material silk - velvet - cotton - metal white / fathe / greq

Butb e27 40w



LOTUS MO-008

Material | sik - cotton - metal Color | white / fatte | Bulb | e27 40w



MIRRORS TRIO MI-001 Material Blass - metal Color





# **BIZZ COLLECTION**



































### PRESS & PUBLICATIONS

































## CONTACT

www.gong.co.uk

wholesale@gong.co.uk +44 20 3808 4303