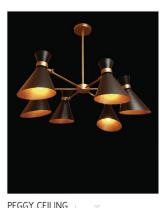

The Metal collection was originally started by our business partner and friend Guillaume Evrard who sadly passed away in 2014. Guillaume designed the Dino and Peggy shapes taking inspiration from the 50's and artists such as Oppenheim. Mouille, Jakobsson, Almari. The lamps are entirely handcrafted, made of brass and metal. The shades come in various colours, all with a warm golden or silver interior. The Tarya models are the latest addition to our Metal collection.

## GONG COLLECTION

Material metal - brass black / grey / white inside gold eT4 40 in

PEGGY WALL UP AND DOWN 530 Material metal - brass black / group / white inside gold ePt 4/0 mr

DINO WALL 350 Material metal - brass black / grey / white inside gold e14 40w