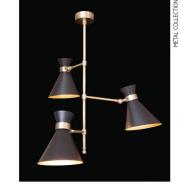

The Metal collection was originally started by our business partner and friend Guillaume Evrard who sadly passed away in 2014. Guillaume designed the Dino and Peggy shapes taking inspiration from the 50's and artists such as Oppenheim. Mouille, Jakobsson, Almari. The lamps are entirely handcrafted, made of brass and metal. The shades come in various colours, all with a warm golden or silver interior. The Tarya models are the latest addition to our Metal collection.

PEGGY TWIN WALL UP AND DOWN
GC-021
Software Control of the Control

700

BORO CHAIR Material leak loother color medium teak walnut leather

BORO CHAIR
BD-BOR-VIN

Material leak leather color leak virtuage leather