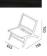

ADAMS STOOL BD-ADA-WHN

Material leak seather color leak white leather

TAYLOR BENCH
BD-TAY-WAU

Material | Saah | See ther | S

MODEL AL36
MO-001

\*\*Balanial silk - valvet - cotton - metal cotton

\*\*Golder | Market | / grey /creem