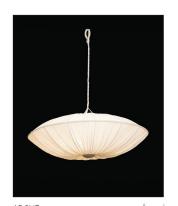

The Silk lamp collection aims to create timeless and elegant lights providing a poetic atmosphere. This collection offers ceiling lamps in various shapes and sizes, such as the Meduse, AL36, Benitier. The lamps are entirely handcrafted, made of hand dyed or hand painted silk over a metallic frame. The colours currently available are white, cream, latte, grey, but many more are available on order.

ADAMS STOOL BD-ADA-WHN

Material leak seather color leak white leather

TAYLOR BENCH
BD-TAY-WAU

Material | Saah | See ther | S

MODEL AL36
MO-001

\*\*Balanial silk - valvet - cotton - metal cotton

\*\*Golder | Market | / grey /creem

e27 40w

ARCHE
MO-002

Material | sik - cotton - meta
Color | Bolb | e27 40w

BENITIER MO-003

Material silk - colton - metal white / latte / greq
Bulb e27 40w

GINGER
MO-004

Material | slk - vahed - collon - metal white / latte / grey /cream | e27 40w

PUMPKIN MO-005

Material Sik - cotton honey e27 40w

LANTERN MO-006

Material silk - valvet - cotton - metal white / latte / greg /cream Bulb e27 40w

MEDUSE MO-007

Material silk - velvet - cotton - metal white / fathe / greq

Butb e27 40w

LOTUS MO-008

Material | sik - cotton - metal Color | white / fatte | Bulb | e27 40w

MIRRORS TRIO MI-001 Material Blass - metal Color