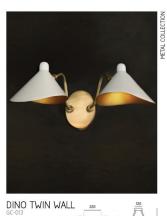

PEGGY TWIN WALL UP AND DOWN
GC-021
Software Control of the Control

700

BORO CHAIR Material leak loother color medium teak walnut leather

BORO CHAIR
BD-BOR-VIN

Material leak leather color leak virtuage leather