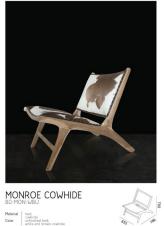

MONROE COWHIDE
BD-MON-WBU

I teak
ownfreshred teak
worfenshred teak
worfenshred teak
worfenshred teak
worfenshred teak

MONROE COWHIDE
BD-MON-SPU

Malerial | Teak |

BORO CHAIR Material leak leather instruct teak dark brown leather