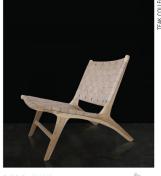

We also offer a range of versatile teak chairs combining leather, cowhide and fabric in various colours with different teak finishes in a fusion of vintage and contemporary styles. And we are starting a range of mirrors and glass lighting. More to follow.

ADAMS STOOL BD-ADA-WHN

Material leak seather color leak white leather

TAYLOR BENCH
BD-TAY-WAU

Material | Saah | See ther | S

MODEL AL36
MO-001

\*\*Balanial silk - valvet - cotton - metal cotton

\*\*Golder | Market | / grey /creem