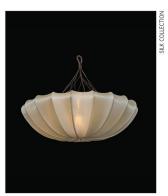

The Silk lamp collection aims to create timeless and elegant lights providing a poetic atmosphere. This collection offers ceiling lamps in various shapes and sizes, such as the Meduse, AL36, Benitier. The lamps are entirely handcrafted, made of hand dyed or hand painted silk over a metallic frame. The colours currently available are white, cream, latte, grey, but many more are available on order.

ADAMS STOOL BD-ADA-WHN

Material leak seather color leak white leather

TAYLOR BENCH
BD-TAY-WAU

Material | Saah | See ther | S

MODEL AL36
MO-001

\*\*Balanial silk - valvet - cotton - metal cotton

\*\*Golder | Market | / grey /creem