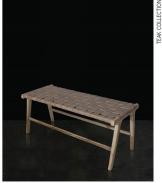

ADAMS STOOL BD-ADA-WHN

Material leak seather color leak white leather

TAYLOR BENCH
BD-TAY-WAU

Material | Saah | See ther | S

MODEL AL36
MO-001

\*\*Balanial silk - valvet - cotton - metal cotton

\*\*Golder | Market | / grey /creem