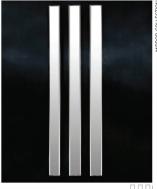

Butb e27 40w

LOTUS MO-008

Material | sik - cotton - metal Color | white / fatte | Bulb | e27 40w

MIRRORS TRIO MI-001 Material Blass - metal Color