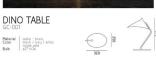

## GONG COLLECTION

Material metal - brass black / grey / white inside gold eT4 40 in

PEGGY WALL UP AND DOWN 530 Material metal - brass black / group / white inside gold ePt 4/0 mr

DINO WALL 350 Material metal - brass black / grey / white inside gold e14 40w