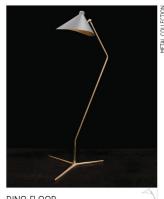

The Metal collection was originally started by our business partner and friend Guillaume Evrard who sadly passed away in 2014. Guillaume designed the Dino and Peggy shapes taking inspiration from the 50's and artists such as Oppenheim. Mouille, Jakobsson, Almari. The lamps are entirely handcrafted, made of brass and metal. The shades come in various colours, all with a warm golden or silver interior. The Tarya models are the latest addition to our Metal collection.

## GONG COLLECTION

Material metal - brass black / grey / white inside gold eT4 40 in

PEGGY WALL UP AND DOWN 530 Material metal - brass black / group / white inside gold ePt 4/0 mr

DINO WALL 350 Material metal - brass black / grey / white inside gold e14 40w