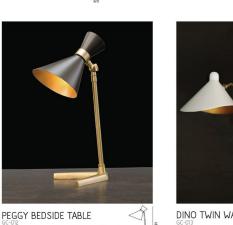

The Metal collection was originally started by our business partner and friend Guillaume Evrard who sadly passed away in 2014. Guillaume designed the Dino and Peggy shapes taking inspiration from the 50's and artists such as Oppenheim. Mouille, Jakobsson, Almari. The lamps are entirely handcrafted, made of brass and metal. The shades come in various colours, all with a warm golden or silver interior. The Tarya models are the latest addition to our Metal collection.