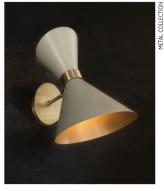

## GONG COLLECTION

Material metal - brass black / grey / white inside gold eT4 40 in

PEGGY WALL UP AND DOWN 530 Material metal - brass black / group / white inside gold ePt 4/0 mr

DINO WALL 350 Material metal - brass black / grey / white inside gold e14 40w

The Metal collection was originally started by our business partner and friend Guillaume Evrard who sadly passed away in 2014. Guillaume designed the Dino and Peggy shapes taking inspiration from the 50's and artists such as Oppenheim. Mouille, Jakobsson, Almari. The lamps are entirely handcrafted, made of brass and metal. The shades come in various colours, all with a warm golden or silver interior. The Tarya models are the latest addition to our Metal collection.