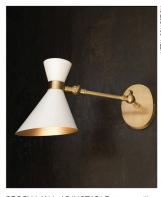

## GONG COLLECTION

Material metal - brass black / grey / white inside gold eT4 40 in

PEGGY WALL UP AND DOWN 530 Material metal - brass black / group / white inside gold ePt 4/0 mr

DINO WALL 350 Material metal - brass black / grey / white inside gold e14 40w