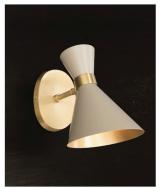

The Metal collection was originally started by our business partner and friend Guillaume Evrard who sadly passed away in 2014. Guillaume designed the Dino and Peggy shapes taking inspiration from the 50's and artists such as Oppenheim. Mouille, Jakobsson, Almari. The lamps are entirely handcrafted, made of brass and metal. The shades come in various colours, all with a warm golden or silver interior. The Tarya models are the latest addition to our Metal collection.

## GONG COLLECTION

Material metal - brass black / grey / white inside gold eT4 40 in

PEGGY WALL UP AND DOWN 530 Material metal - brass black / group / white inside gold ePt 4/0 mr

DINO WALL 350 Material metal - brass black / grey / white inside gold e14 40w