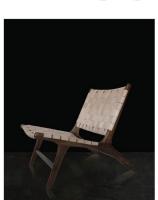

We also offer a range of versatile teak chairs combining leather, cowhide and fabric in various colours with different teak finishes in a fusion of vintage and contemporary styles. And we are starting a range of mirrors and glass lighting. More to follow.

PEGGY TWIN WALL UP AND DOWN
GC-021
Software Control of the Control

700

BORO CHAIR Material leak loother color medium teak walnut leather

BORO CHAIR
BD-BOR-VIN

Material leak leather color leak virtuage leather