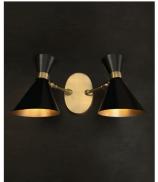

PEGGY TWIN WALL UP AND DOWN
GC-021
Software Control of the Control

700

BORO CHAIR Material leak loother color medium teak walnut leather

BORO CHAIR
BD-BOR-VIN

Material leak leather color leak virtuage leather