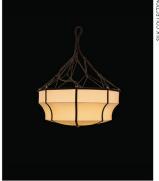

The Metal collection was originally started by our business partner and friend Guillaume Evrard who sadly passed away in 2014. Guillaume designed the Dino and Peggy shapes taking inspiration from the 50's and artists such as Oppenheim. Mouille, Jakobsson, Almari. The lamps are entirely handcrafted, made of brass and metal. The shades come in various colours, all with a warm golden or silver interior. The Tarya models are the latest addition to our Metal collection.

## GONG COLLECTION

Material metal - brass black / grey / white inside gold eT4 40 in

PEGGY WALL UP AND DOWN 530 Material metal - brass black / group / white inside gold ePt 4/0 mr

DINO WALL 350 Material metal - brass black / grey / white inside gold e14 40w

PEGGY TWIN WALL UP AND DOWN
GC-021
Software Control of the Control

700

BORO CHAIR Material leak loother color medium teak walnut leather

BORO CHAIR
BD-BOR-VIN

Material leak leather color leak virtuage leather