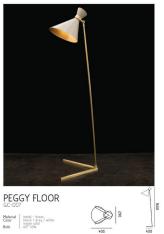

The Metal collection was originally started by our business partner and friend Guillaume Evrard who sadly passed away in 2014. Guillaume designed the Dino and Peggy shapes taking inspiration from the 50's and artists such as Oppenheim. Mouille, Jakobsson, Almari. The lamps are entirely handcrafted, made of brass and metal. The shades come in various colours, all with a warm golden or silver interior. The Tarya models are the latest addition to our Metal collection.

## GONG COLLECTION

Material metal - brass black / grey / white inside gold eT4 40 in

PEGGY WALL UP AND DOWN 530 Material metal - brass black / group / white inside gold ePt 4/0 mr

DINO WALL 350 Material metal - brass black / grey / white inside gold e14 40w