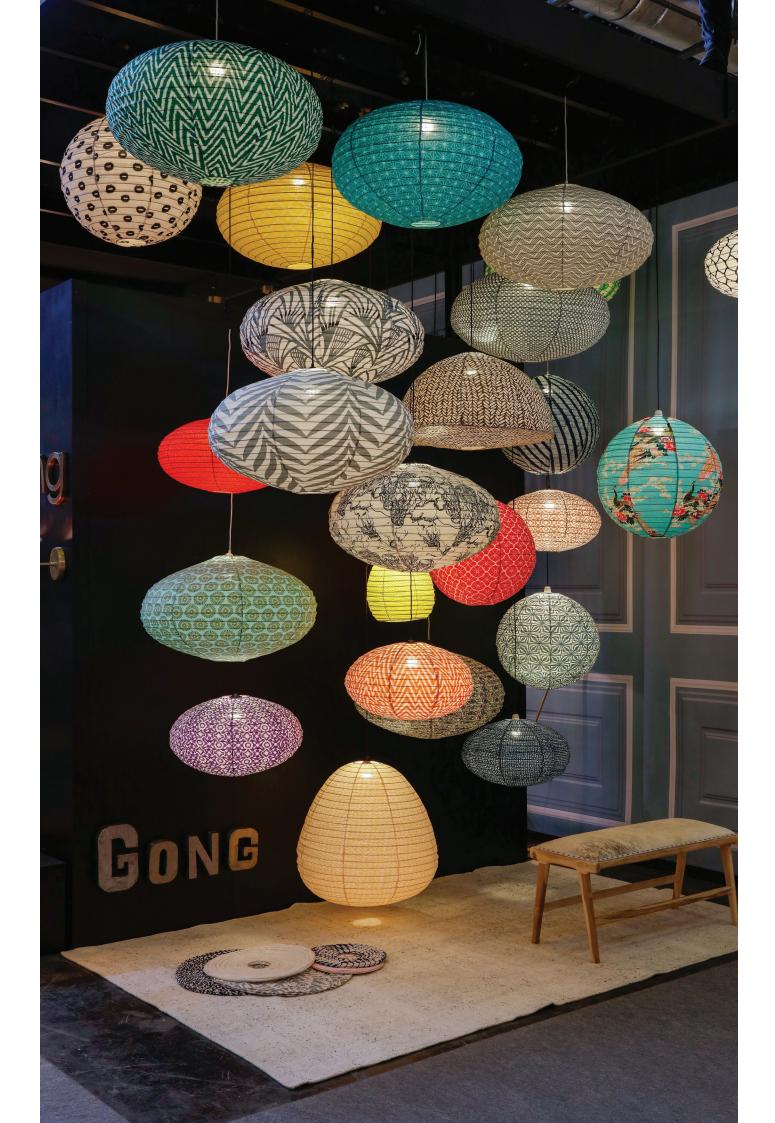

The Silk lamp collection aims to create timeless and elegant lights providing a poetic atmosphere. This collection offers ceiling lamps in various shapes and sizes, such as the Meduse, AL36, Benitier. The lamps are entirely handcrafted, made of hand dyed or hand painted silk over a metallic frame. The colours currently available are white, cream, latte, grey, but many more are available on order.