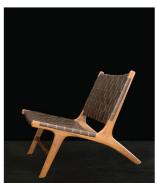

PEGGY TWIN WALL UP AND DOWN
GC-021
Software Control of the Control

700

BORO CHAIR Material leak loother color medium teak walnut leather

BORO CHAIR
BD-BOR-VIN

Material leak leather color leak virtuage leather