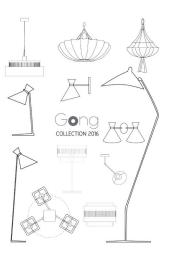

## GONG COLLECTION

Material metal - brass black / grey / white inside gold eT4 40 in

PEGGY WALL UP AND DOWN 530 Material metal - brass black / group / white inside gold ePt 4/0 mr

DINO WALL 350 Material metal - brass black / grey / white inside gold e14 40w

PEGGY TWIN WALL UP AND DOWN
GC-021
Software Control of the Control

700

BORO CHAIR Material leak loother color medium teak walnut leather

BORO CHAIR
BD-BOR-VIN

Material leak leather color leak virtuage leather

MONROE COWHIDE
BD-MON-WBU

I teak
ownfreshred teak
worfenshred teak
worfenshred teak
worfenshred teak
worfenshred teak

MONROE COWHIDE
BD-MON-SPU

Malerial | Teak |

BORO CHAIR Material leak leather instruct teak dark brown leather

ADAMS STOOL BD-ADA-WHN

Material leak seather color leak white leather

TAYLOR BENCH
BD-TAY-WAU

Material | Saah | See ther | S

MODEL AL36
MO-001

\*\*Balanial silk - valvet - cotton - metal cotton

\*\*Golder | Market | / grey /creem

e27 40w

ARCHE
MO-002

Material | sik - cotton - meta
Color | Bolb | e27 40w

BENITIER MO-003

Material silk - colton - metal white / latte / greq
Bulb e27 40w

GINGER
MO-004

Material | slk - vahed - collon - metal white / latte / grey /cream | e27 40w

PUMPKIN MO-005

Material Sik - cotton honey e27 40w

LANTERN MO-006

Material silk - valvet - cotton - metal white / latte / greg /cream Bulb e27 40w

MEDUSE MO-007

Material silk - velvet - cotton - metal white / fathe / greq

Butb e27 40w

LOTUS MO-008

Material | sik - cotton - metal Color | white / fatte | Bulb | e27 40w

MIRRORS TRIO MI-001 Material Blass - metal Color