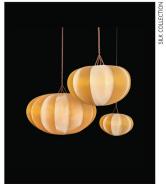

The Silk lamp collection aims to create timeless and elegant lights providing a poetic atmosphere. This collection offers ceiling lamps in various shapes and sizes, such as the Meduse, AL36, Benitier. The lamps are entirely handcrafted, made of hand dyed or hand painted silk over a metallic frame. The colours currently available are white, cream, latte, grey, but many more are available on order.

PUMPKIN MO-005

Material Sik - cotton honey e27 40w

LANTERN MO-006

Material silk - valvet - cotton - metal white / latte / greg /cream Bulb e27 40w

MEDUSE MO-007

Material silk - velvet - cotton - metal white / fathe / greq