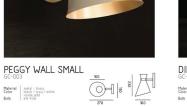

The Metal collection was originally started by our business partner and friend Guillaume Evrard who sadly passed away in 2014. Guillaume designed the Dino and Peggy shapes taking inspiration from the 50's and artists such as Oppenheim. Mouille, Jakobsson, Almari. The lamps are entirely handcrafted, made of brass and metal. The shades come in various colours, all with a warm golden or silver interior. The Tarya models are the latest addition to our Metal collection.

## GONG COLLECTION

Material metal - brass black / grey / white inside gold eT4 40 in

PEGGY WALL UP AND DOWN 530 Material metal - brass black / group / white inside gold ePt 4/0 mr

DINO WALL 350 Material metal - brass black / grey / white inside gold e14 40w