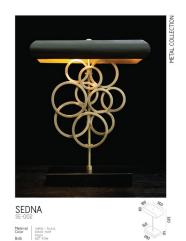

The Metal collection was originally started by our business partner and friend Guillaume Evrard who sadly passed away in 2014. Guillaume designed the Dino and Peggy shapes taking inspiration from the 50's and artists such as Oppenheim. Mouille, Jakobsson, Almari. The lamps are entirely handcrafted, made of brass and metal. The shades come in various colours, all with a warm golden or silver interior. The Tarya models are the latest addition to our Metal collection.