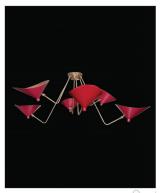

## GONG COLLECTION

Material metal - brass black / grey / white inside gold eT4 40 in

PEGGY WALL UP AND DOWN 530 Material metal - brass black / group / white inside gold ePt 4/0 mr

DINO WALL 350 Material metal - brass black / grey / white inside gold e14 40w

The Metal collection was originally started by our business partner and friend Guillaume Evrard who sadly passed away in 2014. Guillaume designed the Dino and Peggy shapes taking inspiration from the 50's and artists such as Oppenheim. Mouille, Jakobsson, Almari. The lamps are entirely handcrafted, made of brass and metal. The shades come in various colours, all with a warm golden or silver interior. The Tarya models are the latest addition to our Metal collection.