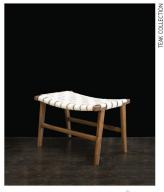

ADAMS STOOL BD-ADA-WHN

Material leak seather color leak white leather

TAYLOR BENCH
BD-TAY-WAU

Material | Saah | See ther | S

MODEL AL36
MO-001

\*\*Balanial silk - valvet - cotton - metal cotton

\*\*Golder | Market | / grey /creem