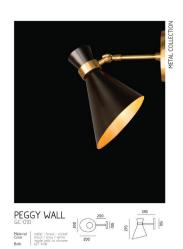

The Metal collection was originally started by our business partner and friend Guillaume Evrard who sadly passed away in 2014. Guillaume designed the Dino and Peggy shapes taking inspiration from the 50's and artists such as Oppenheim. Mouille, Jakobsson, Almari. The lamps are entirely handcrafted, made of brass and metal. The shades come in various colours, all with a warm golden or silver interior. The Tarya models are the latest addition to our Metal collection.

## GONG COLLECTION

Material metal - brass black / grey / white inside gold eT4 40 in

PEGGY WALL UP AND DOWN 530 Material metal - brass black / group / white inside gold ePt 4/0 mr

DINO WALL 350 Material metal - brass black / grey / white inside gold e14 40w