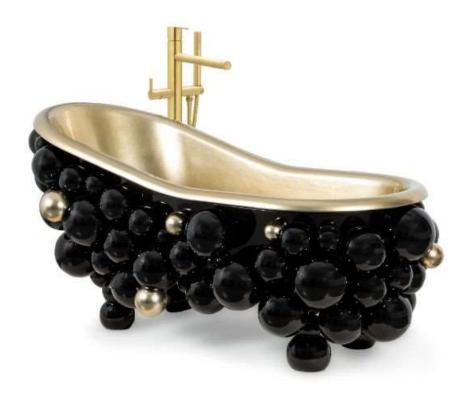

#### **Our Choices**

Newton is an outstanding moment of design inspiration. This bathtub features a single-slipper style shape, a timeless detail that conveys comfort. The high-gloss black and gold lacquered spheres make the perfect combination to make this a sculptural and artistic piece.