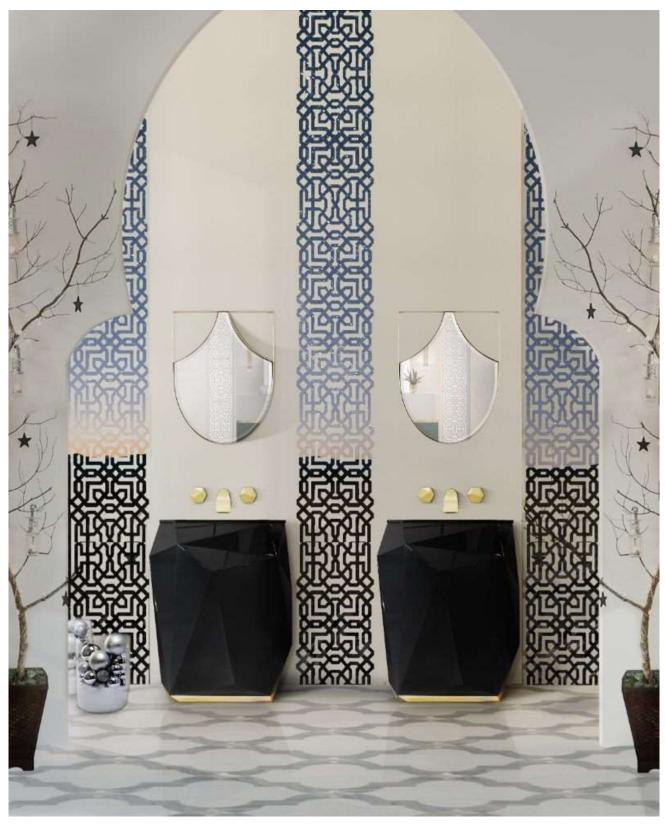

This year, the fashionable **colours** are between gold, whites, and grey. But there are some revealing **trends**, like blue. In this **interior design**, the colours combine perfectly with the two **Diamond Freestanding**, in black and gold and the **Diamond wall mixer tap**. The final touch is given by the **Koi Mirror**, with a different and sophisticated form.