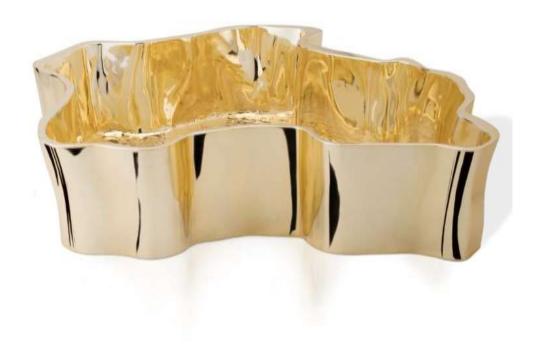

### Lapiaz Freestanding

#### MAISON VALENTINA® RUG'SOCIETY LUXURY BATHROOMS

Lapiaz Freestanding is inspired in the typical karst formations produced by the dissolution of limestone rocks. Definitely, a statement freestanding vanity that stands out in any bathroom project.