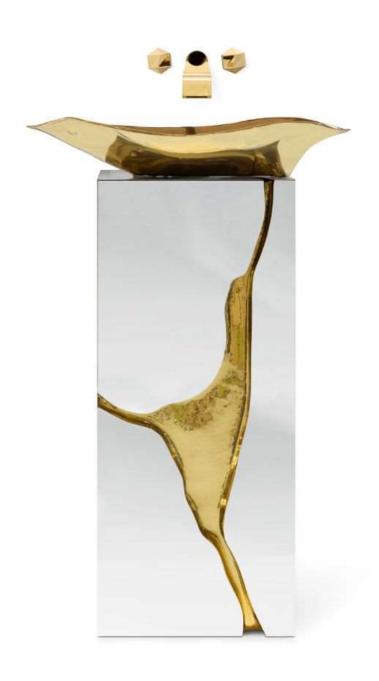

#### Eden Vessel Sink

Eden is inspired by the mystic behind the name. This sink represents a part of the tree of knowledge and the tale of the birth of desire.