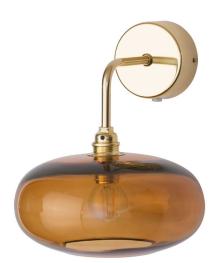

#### Earthy, warm and delightful

Toast brings with it warmth and earthy nuances. With a touch of gold it will add contemporary luxury and nordic style to your space.