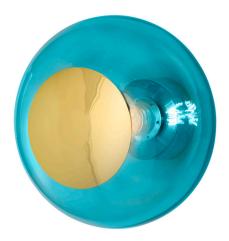

#### A breath of fresh air

Angry Sea is like a breath of fresh air. The colour is energising and natural. Like the air and the sea it evokes the essence of untamed ocean waves.