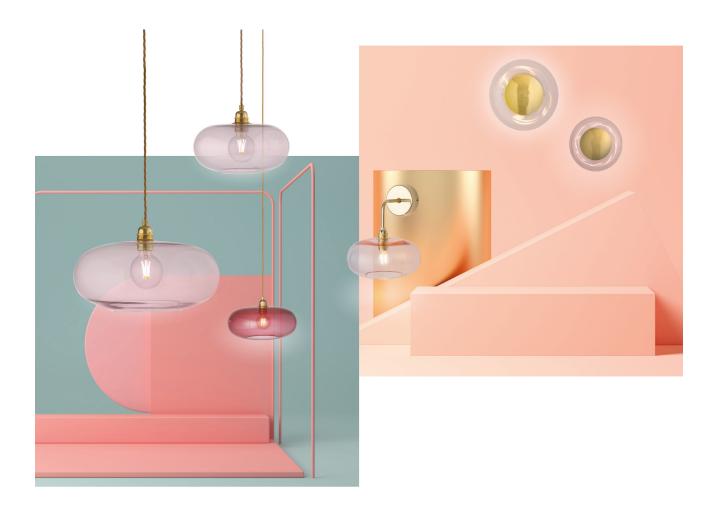

# EBB&FLOW Discover new Horizons

Rays of light shine through the transparent glass to light up any wall or ceiling. The new Horizon is clearly a statement lamp with character. The shape is edgy, infinite and wide – it's a lamp designed to create attention with its unique look. Horizon is suitable for lighting solutions in private homes as well as hotels and restaurants.

Horizon is available in all the new, timeless colours: toast, angry sea, ruby, pool blue and chameleon. The Horizon, originally designed as a pendant, is now launched both as a specific wall light, as well as a version suitable for both walls and ceilings.