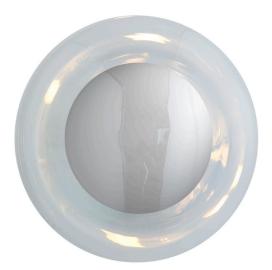

## A moment of relaxation

Pool blue brings to mind holiday, beaches and palm trees reflected in the water. The cool colour is a boost of live, joy and happiness.

Colours in disguise Dreamy rainbows and chameleons that change their colour to blend in. Our Chameleon has a mysterious and capturing appeal meant to dazzle the eye.