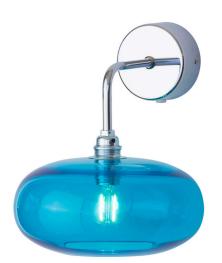

# EBB&FLOW Discover new Horizons

Rays of light shine through the transparent glass to light up any wall or ceiling. The new Horizon is clearly a statement lamp with character. The shape is edgy, infinite and wide – it's a lamp designed to create attention with its unique look. Horizon is suitable for lighting solutions in private homes as well as hotels and restaurants.

## A moment of relaxation

Pool blue brings to mind holiday, beaches and palm trees reflected in the water. The cool colour is a boost of live, joy and happiness.

Colours in disguise Dreamy rainbows and chameleons that change their colour to blend in. Our Chameleon has a mysterious and capturing appeal meant to dazzle the eye.

Horizon is available in all the new, timeless colours: toast, angry sea, ruby, pool blue and chameleon. The Horizon, originally designed as a pendant, is now launched both as a specific wall light, as well as a version suitable for both walls and ceilings.