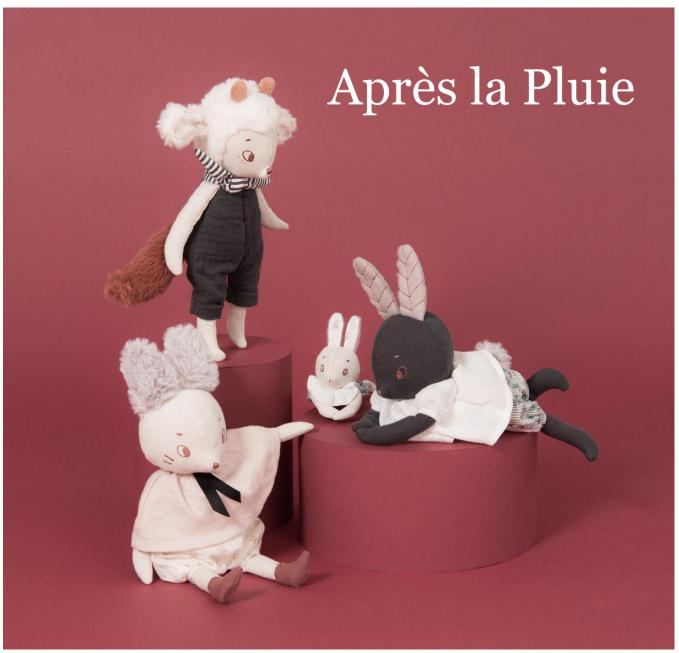

## STORY

Little spirits secretly move into the house. They curl up in drawers and snuggle into the pillows. Brume, Plume, Giboulée. With their scent of damp grass and sunshine after the rain.

Soft and comforting, they are dressed in **natural**, **high-quality materials** (linen and organic cotton) with large, super soft fleece ears.

Their **contrasting** colour palette teams dark grey with antique pink and subtle little touches of brick red. The gentle world their creator has made is reflected in each character's outfit: little floral bloomers, pretty gathered tunics and a scarf knotted around the sheep's neck. Not forgetting their cute little **embroidered faces** with a whisker here and a sweet little freckle there.

Decidedly cute little characters with sweet faces embroidered with a pointed nose **that let the imagination run wild** with endless stories to be told at bedtime.

**Plume** 35 cm

Mousse 13 cm

**Giboulée** 30 cm

Plume the rabbit has chosen a lovely, furry scarf, Brume the mouse has opted for a linen cape, Giboulée the cat is wearing a little rattle as a necklace, Lune the rabbit loves her gathered blouse and Nuage the sheep has a super snugly pair of dungarees!

They help stimulate the imagination and storytelling skills of little dreamers everywhere...

**Brume** 28 cm

Lune 29 cm

**Nuage** 24 cm

Personalised labels with their name and illustrated picture