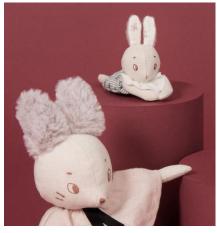

Plume the rabbit has chosen a lovely, furry scarf, Brume the mouse has opted for a linen cape, Giboulée the cat is wearing a little rattle as a necklace, Lune the rabbit loves her gathered blouse and Nuage the sheep has a super snugly pair of dungarees!

They help stimulate the imagination and storytelling skills of little dreamers everywhere...

**Brume** 28 cm

Lune 29 cm

**Nuage** 24 cm

Personalised labels with their name and illustrated picture