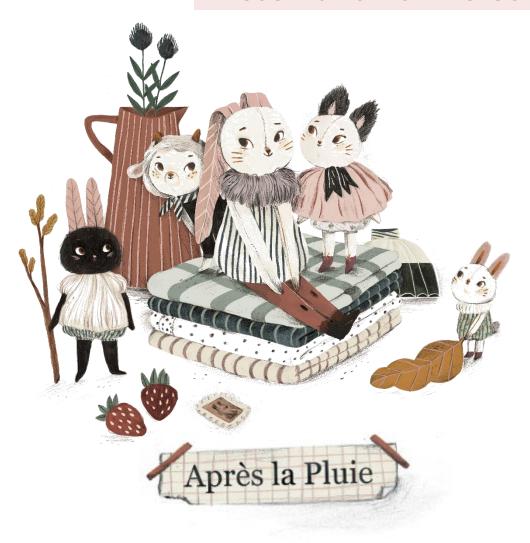

## STORY

Little spirits secretly move into the house. They curl up in drawers and snuggle into the pillows. Brume, Plume, Giboulée. With their scent of damp grass and sunshine after the rain.

## CONCEPT

Created by the stylist of Les Parisiennes, **Lucille Michieli**, the Après la Pluie (After the Rain) characters embody sweet little creatures who have come to take shelter in the bedroom after a walk in the forest. Inspired by childhood memories and her affinity for Japanese drawings, she provides children with little **dream-like playmates**.

Soft and comforting, they are dressed in **natural**, **high-quality materials** (linen and organic cotton) with large, super soft fleece ears.

Their **contrasting** colour palette teams dark grey with antique pink and subtle little touches of brick red. The gentle world their creator has made is reflected in each character's outfit: little floral bloomers, pretty gathered tunics and a scarf knotted around the sheep's neck. Not forgetting their cute little **embroidered faces** with a whisker here and a sweet little freckle there.

Plume the rabbit has chosen a lovely, furry scarf, Brume the mouse has opted for a linen cape, Giboulée the cat is wearing a little rattle as a necklace, Lune the rabbit loves her gathered blouse and Nuage the sheep has a super snugly pair of dungarees!

They help stimulate the imagination and storytelling skills of little dreamers everywhere...

**Brume** 28 cm

Lune 29 cm

**Nuage** 24 cm

Personalised labels with their name and illustrated picture