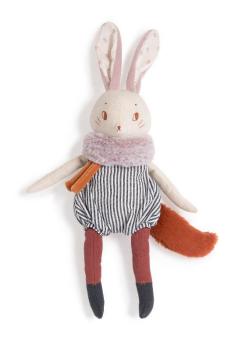

Soft and comforting, they are dressed in **natural**, **high-quality materials** (linen and organic cotton) with large, super soft fleece ears.

Their **contrasting** colour palette teams dark grey with antique pink and subtle little touches of brick red. The gentle world their creator has made is reflected in each character's outfit: little floral bloomers, pretty gathered tunics and a scarf knotted around the sheep's neck. Not forgetting their cute little **embroidered faces** with a whisker here and a sweet little freckle there.

Decidedly cute little characters with sweet faces embroidered with a pointed nose **that let the imagination run wild** with endless stories to be told at bedtime.

**Plume** 35 cm

Mousse 13 cm

**Giboulée** 30 cm

Plume the rabbit has chosen a lovely, furry scarf, Brume the mouse has opted for a linen cape, Giboulée the cat is wearing a little rattle as a necklace, Lune the rabbit loves her gathered blouse and Nuage the sheep has a super snugly pair of dungarees!