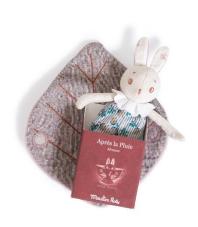

**Illustrated** presentation box

Five adorable companions with their little Mousse wrapped in a **soft fleece leaf...** 

Their expressions are **embroidered** in brown and copper thread and their outfits made **from soft, natural fabrics**.

Plume the rabbit has chosen a lovely, furry scarf, Brume the mouse has opted for a linen cape, Giboulée the cat is wearing a little rattle as a necklace, Lune the rabbit loves her gathered blouse and Nuage the sheep has a super snugly pair of dungarees!