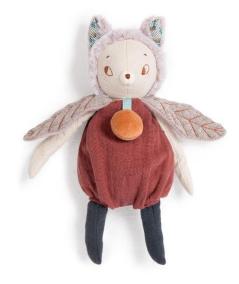

Plume the rabbit has chosen a lovely, furry scarf, Brume the mouse has opted for a linen cape, Giboulée the cat is wearing a little rattle as a necklace, Lune the rabbit loves her gathered blouse and Nuage the sheep has a super snugly pair of dungarees!

They help stimulate the imagination and storytelling skills of little dreamers everywhere...

**Brume** 28 cm

Lune 29 cm

**Nuage** 24 cm

Personalised labels with their name and illustrated picture