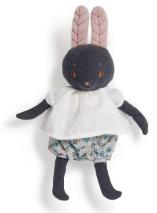

Soft and comforting, they are dressed in **natural**, **high-quality materials** (linen and organic cotton) with large, super soft fleece ears.

Their **contrasting** colour palette teams dark grey with antique pink and subtle little touches of brick red. The gentle world their creator has made is reflected in each character's outfit: little floral bloomers, pretty gathered tunics and a scarf knotted around the sheep's neck. Not forgetting their cute little **embroidered faces** with a whisker here and a sweet little freckle there.

Decidedly cute little characters with sweet faces embroidered with a pointed nose **that let the imagination run wild** with endless stories to be told at bedtime.

**Plume** 35 cm

Mousse 13 cm

**Giboulée** 30 cm

Plume the rabbit has chosen a lovely, furry scarf, Brume the mouse has opted for a linen cape, Giboulée the cat is wearing a little rattle as a necklace, Lune the rabbit loves her gathered blouse and Nuage the sheep has a super snugly pair of dungarees!