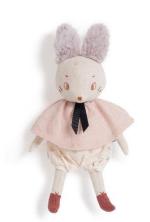

Decidedly cute little characters with sweet faces embroidered with a pointed nose **that let the imagination run wild** with endless stories to be told at bedtime.

**Plume** 35 cm

Mousse 13 cm

**Giboulée** 30 cm

Plume the rabbit has chosen a lovely, furry scarf, Brume the mouse has opted for a linen cape, Giboulée the cat is wearing a little rattle as a necklace, Lune the rabbit loves her gathered blouse and Nuage the sheep has a super snugly pair of dungarees!