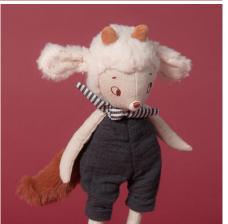

Plume the rabbit has chosen a lovely, furry scarf, Brume the mouse has opted for a linen cape, Giboulée the cat is wearing a little rattle as a necklace, Lune the rabbit loves her gathered blouse and Nuage the sheep has a super snugly pair of dungarees!

They help stimulate the imagination and storytelling skills of little dreamers everywhere...

**Brume** 28 cm

Lune 29 cm

**Nuage** 24 cm

Personalised labels with their name and illustrated picture