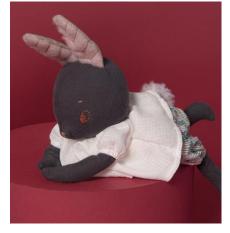

Plume the rabbit has chosen a lovely, furry scarf, Brume the mouse has opted for a linen cape, Giboulée the cat is wearing a little rattle as a necklace, Lune the rabbit loves her gathered blouse and Nuage the sheep has a super snugly pair of dungarees!