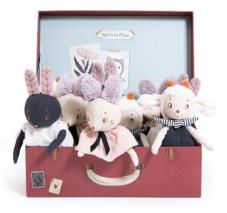

**Illustrated** presentation box

Five adorable companions with their little Mousse wrapped in a **soft fleece leaf...** 

Their expressions are **embroidered** in brown and copper thread and their outfits made **from soft, natural fabrics**.

Plume the rabbit has chosen a lovely, furry scarf, Brume the mouse has opted for a linen cape, Giboulée the cat is wearing a little rattle as a necklace, Lune the rabbit loves her gathered blouse and Nuage the sheep has a super snugly pair of dungarees!

They help stimulate the imagination and storytelling skills of little dreamers everywhere...

**Brume** 28 cm

Lune 29 cm

**Nuage** 24 cm

Personalised labels with their name and illustrated picture