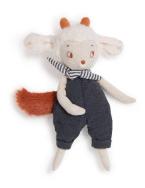

Soft and comforting, they are dressed in **natural**, **high-quality materials** (linen and organic cotton) with large, super soft fleece ears.

Their **contrasting** colour palette teams dark grey with antique pink and subtle little touches of brick red. The gentle world their creator has made is reflected in each character's outfit: little floral bloomers, pretty gathered tunics and a scarf knotted around the sheep's neck. Not forgetting their cute little **embroidered faces** with a whisker here and a sweet little freckle there.

Plume the rabbit has chosen a lovely, furry scarf, Brume the mouse has opted for a linen cape, Giboulée the cat is wearing a little rattle as a necklace, Lune the rabbit loves her gathered blouse and Nuage the sheep has a super snugly pair of dungarees!

They help stimulate the imagination and storytelling skills of little dreamers everywhere...

**Brume** 28 cm

Lune 29 cm

**Nuage** 24 cm

Personalised labels with their name and illustrated picture