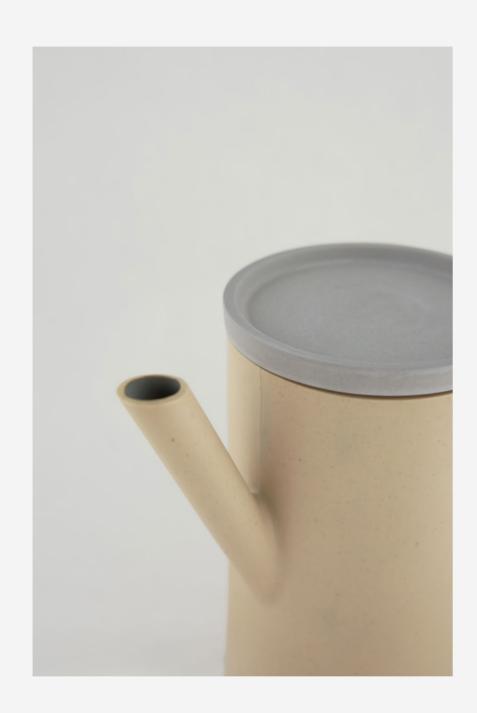

al\_Ceramic Artline: From an objectto an artefact

2019

A slight curve in the corners of traditional Korean roof blocks the rain yet lets the sunlight. The edges of al's ceramic cups are finished with a gentle curve that blocks the spill and lets a mouthful of water flow. al gives shape to edges and corners of a product with sensitive consideration for the users. al's gesture reflects the wisdom of Korean culture that found beauty in making harmony with nature.

03 AST Bowl

- W 16cm
- D 16cm
- H 5.3cm

Nature Original Plate Nature Artline plate

- W 14cm
- D 14cm
- d 2cm

- O1 al\_ceramic nature cup
- 02 al\_ceramic nature mug
- O3 al\_ceramic nature plate
- 04 al\_ceramic nature pot