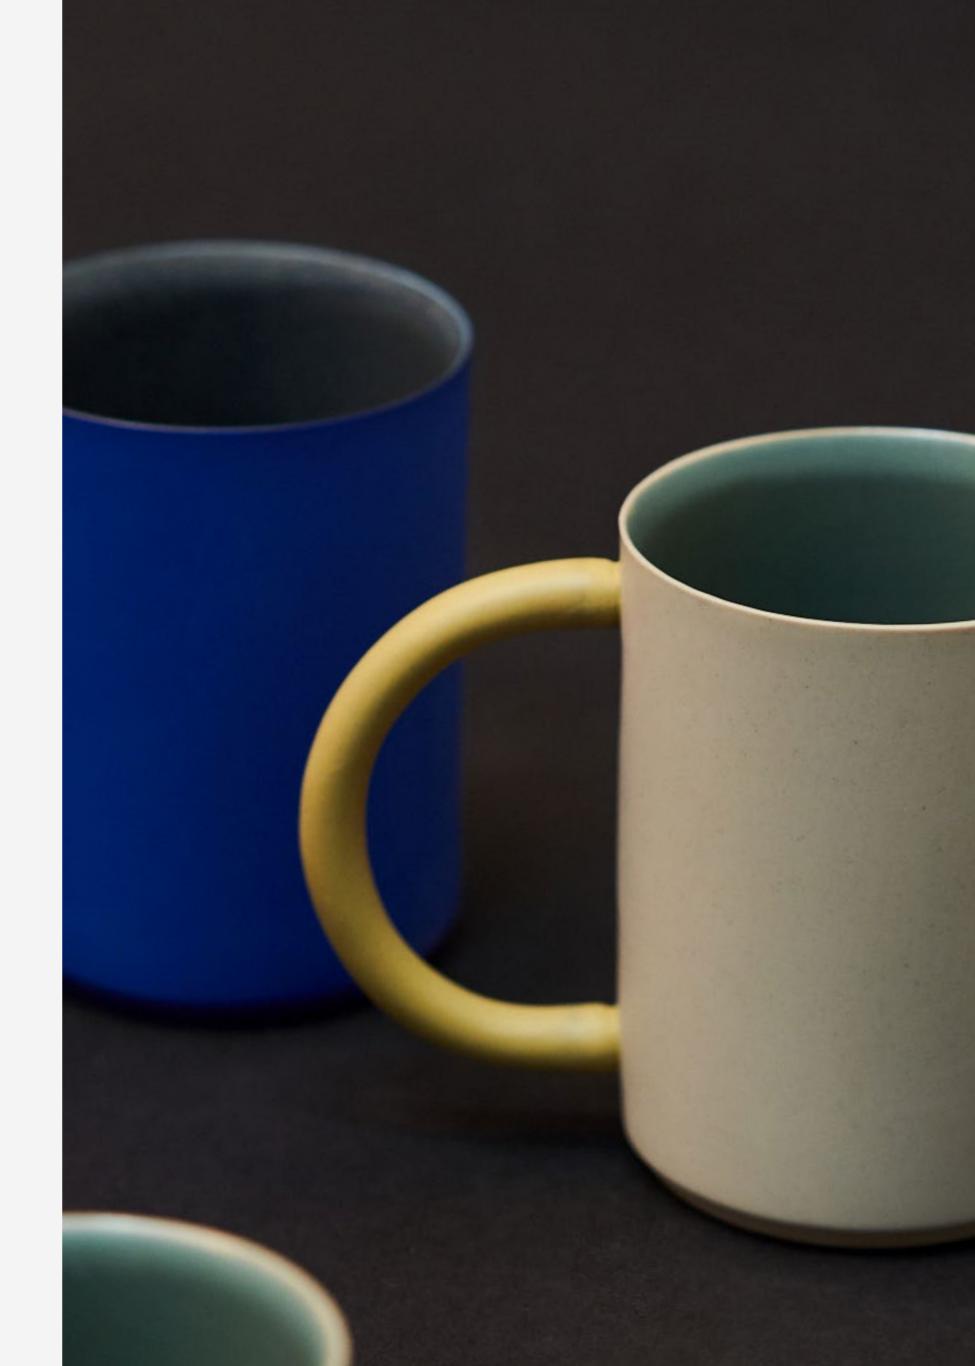

03 AST Bowl

- W 16cm
- D 16cm
- H 5.3cm

Nature Original Plate Nature Artline plate

- W 14cm
- D 14cm
- d 2cm

- O1 al\_ceramic nature cup
- 02 al\_ceramic nature mug
- O3 al\_ceramic nature plate
- 04 al\_ceramic nature pot

- 01 al\_ceramic Original Bowl
- 02 al\_ceramic Original Plate Medium
- 03 al\_ceramic Original Plate Large

- 01 al\_ceramic Artline Cup
- 02 al\_ceramic Artline Mug
- 03 al\_ceramic Artline Plate
- 04 al\_ceramic Artline Pot