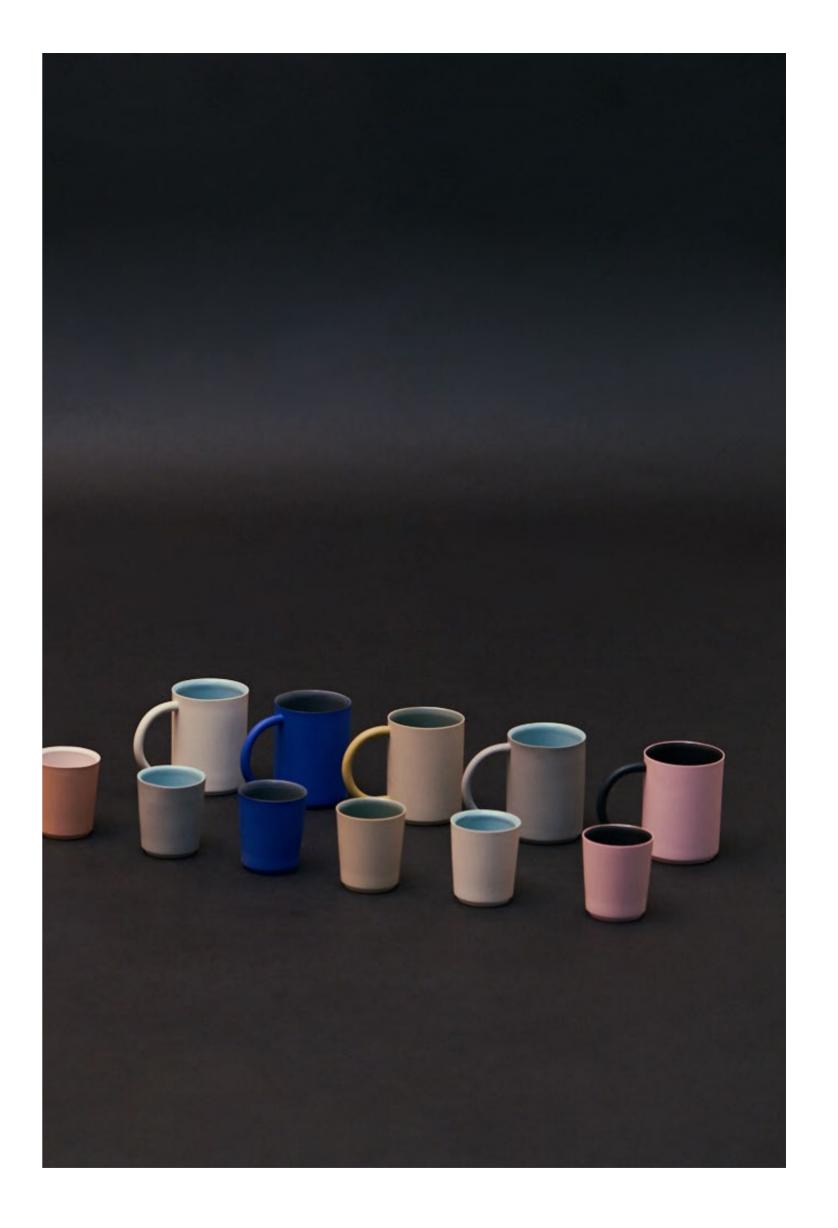

In al's Artlines, we reshape boundaries between art and everyday life through a practical ceramic collection that embraces a unique perspective of an artist. The new collection depicts the color of four seasons in Korea through the lens of the artist, Line and Segment Studio. By curating combinations of colors of your own, you are invited to explore a moment in a spectrum of four seasons. Through collaboration, the unglazed surface of ceramics becomes a meeting ground for the users and artist to communicate in everyday life.

04 Nature Original Cup Nature Artline Cup

- W 6.5cm
- D 6.5cmH 7.5cm

O1 AST Plate Small

W 20cmD 20cmH 2.2cm

W 7.5cm D 7.5cm H 10cm

02 AST Plate Medium

- W 25cmD 25cm
- H 2.5cm

- W 9.5cm
- D 9.5cmH 16cm

03 AST Bowl

- W 16cm
- D 16cm
- H 5.3cm

Nature Original Plate Nature Artline plate

- W 14cm
- D 14cm
- d 2cm

- O1 al\_ceramic nature cup
- 02 al\_ceramic nature mug
- O3 al\_ceramic nature plate
- 04 al\_ceramic nature pot

- 01 al\_ceramic Original Bowl
- 02 al\_ceramic Original Plate Medium
- 03 al\_ceramic Original Plate Large

- 01 al\_ceramic Artline Cup
- 02 al\_ceramic Artline Mug
- 03 al\_ceramic Artline Plate
- 04 al\_ceramic Artline Pot