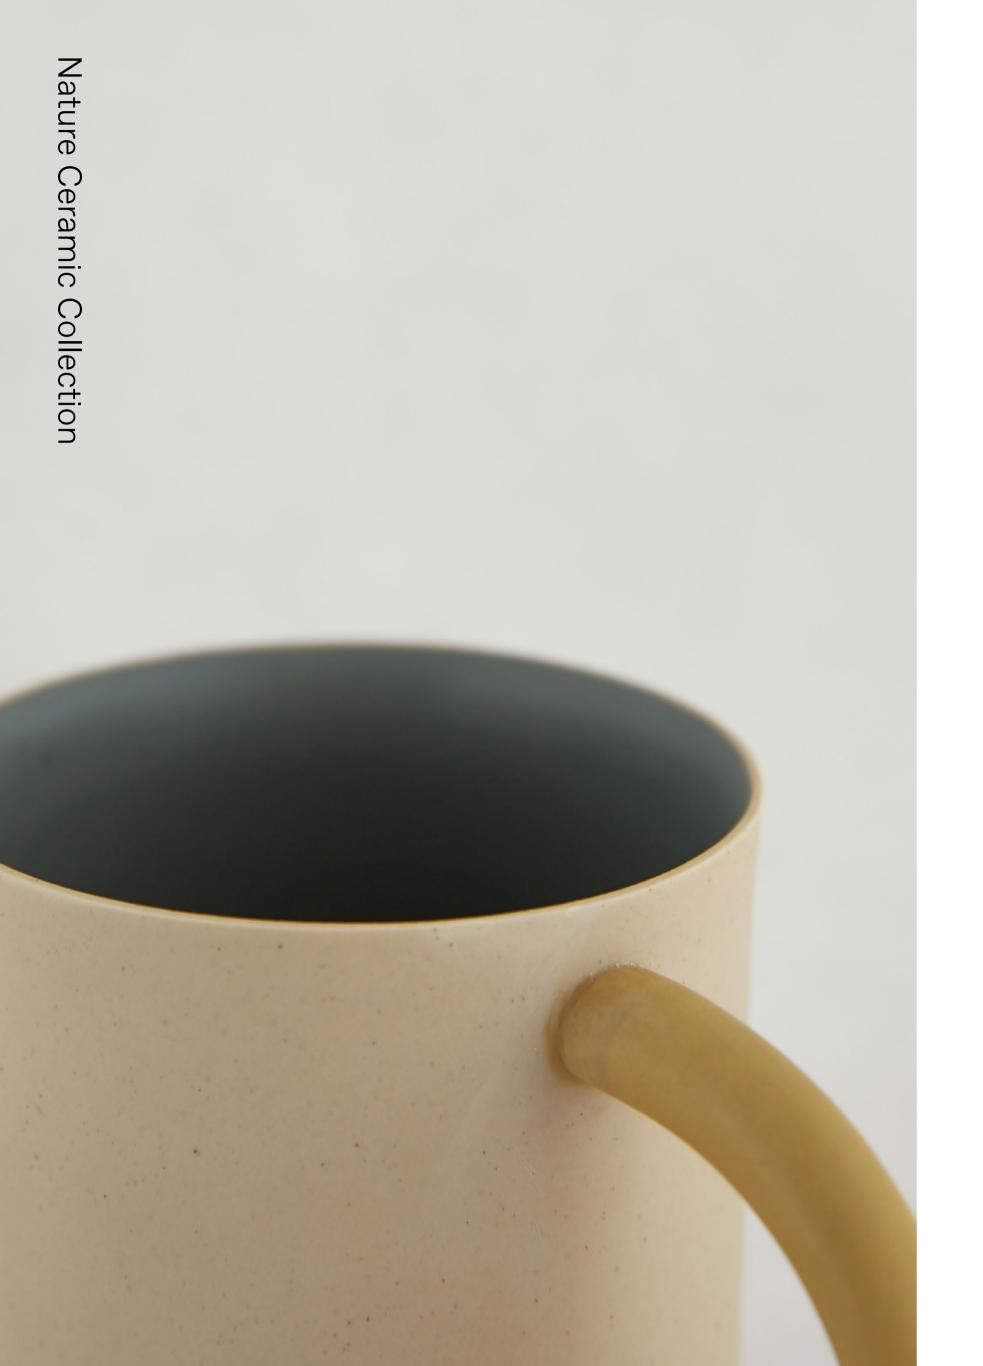

03 AST Bowl

- W 16cm
- D 16cm
- H 5.3cm

Nature Original Plate Nature Artline plate

- W 14cm
- D 14cm
- d 2cm

- O1 al\_ceramic nature cup
- 02 al\_ceramic nature mug
- O3 al\_ceramic nature plate
- 04 al\_ceramic nature pot