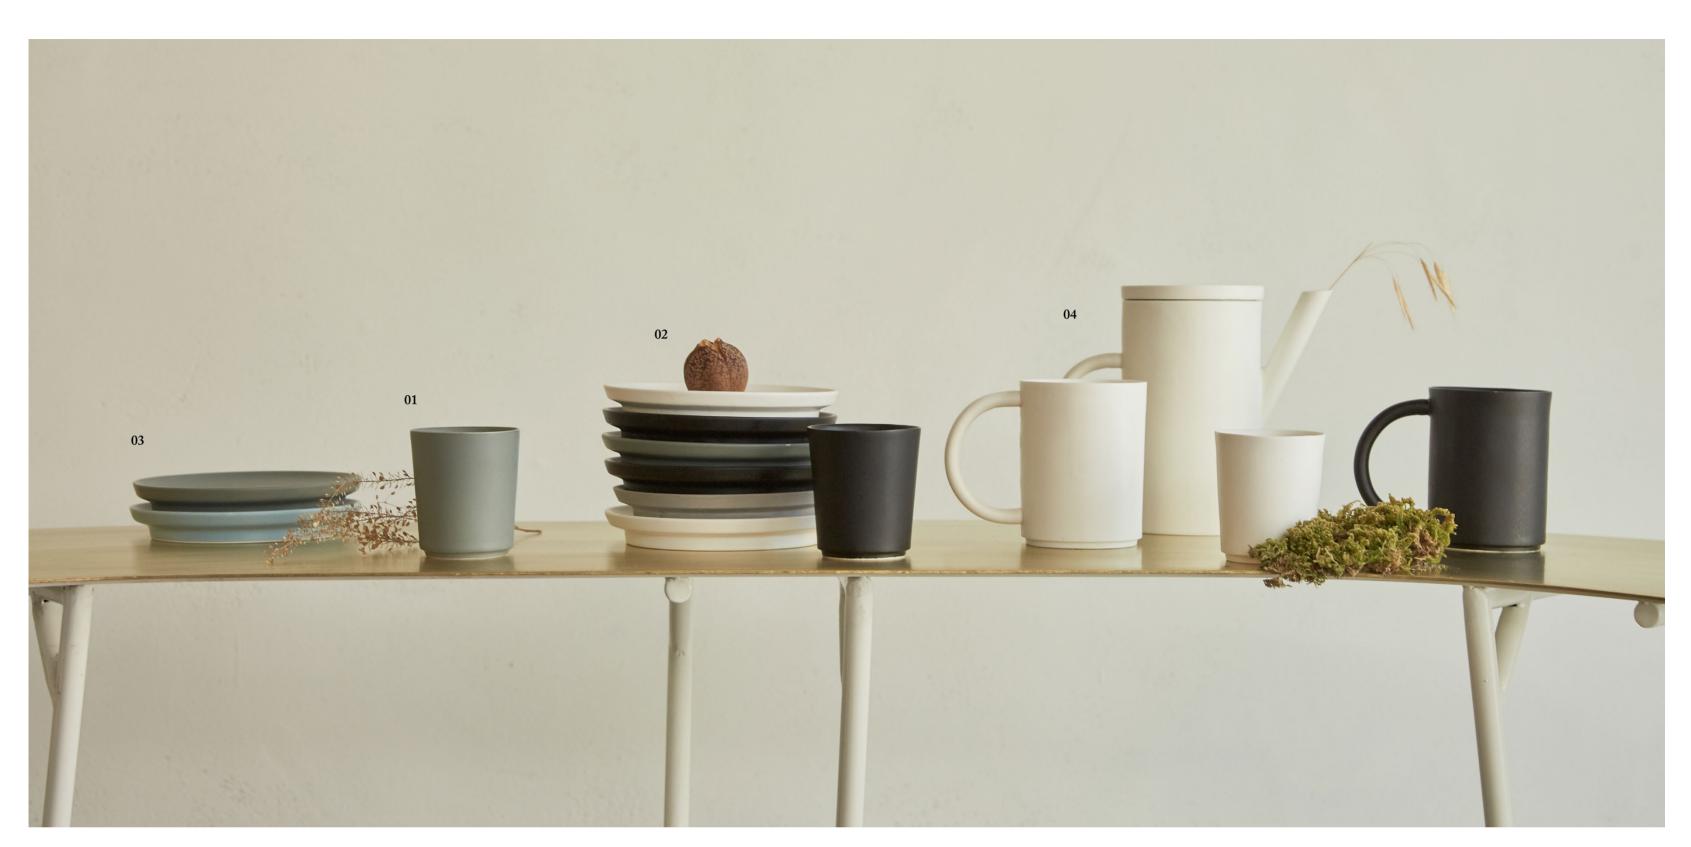

04 Nature Original Cup Nature Artline Cup

- W 6.5cm
- D 6.5cmH 7.5cm

O1 AST Plate Small

W 20cmD 20cmH 2.2cm

W 7.5cm D 7.5cm H 10cm

02 AST Plate Medium

- W 25cmD 25cm
- H 2.5cm

- W 9.5cm
- D 9.5cmH 16cm

03 AST Bowl

- W 16cm
- D 16cm
- H 5.3cm

Nature Original Plate Nature Artline plate

- W 14cm
- D 14cm
- d 2cm

- O1 al\_ceramic nature cup
- 02 al\_ceramic nature mug
- O3 al\_ceramic nature plate
- 04 al\_ceramic nature pot

- 01 al\_ceramic Original Bowl
- 02 al\_ceramic Original Plate Medium
- 03 al\_ceramic Original Plate Large

- 01 al\_ceramic Artline Cup
- 02 al\_ceramic Artline Mug
- 03 al\_ceramic Artline Plate
- 04 al\_ceramic Artline Pot