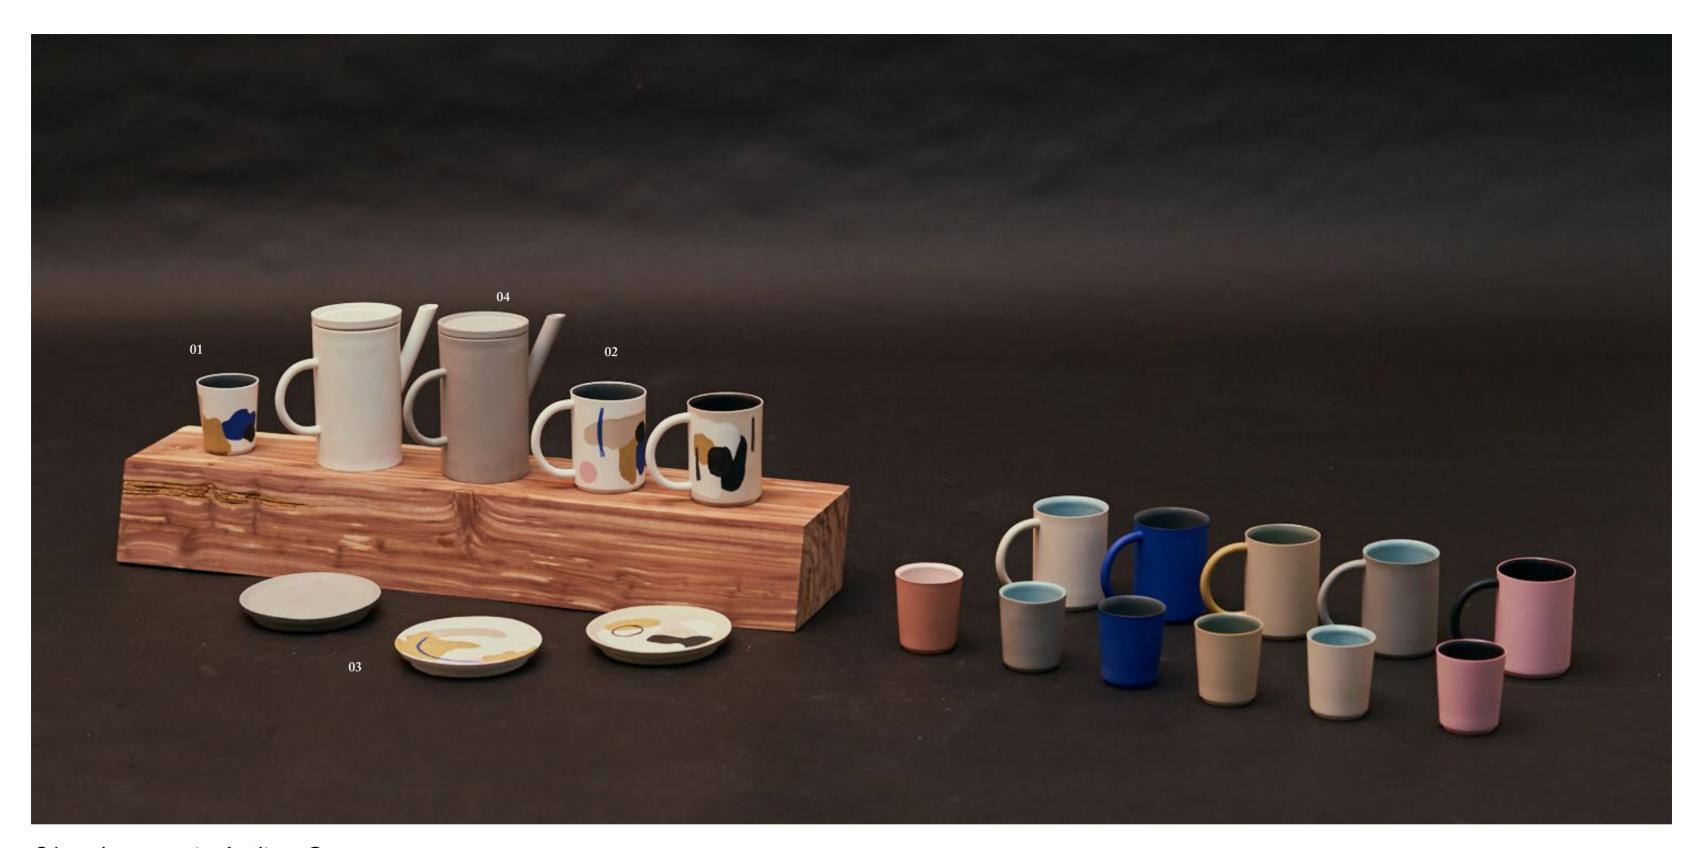

04 Nature Original Cup Nature Artline Cup

- W 6.5cm
- D 6.5cmH 7.5cm

O1 AST Plate Small

W 20cmD 20cmH 2.2cm

W 7.5cm D 7.5cm H 10cm

02 AST Plate Medium

- W 25cmD 25cm
- H 2.5cm

- W 9.5cm
- D 9.5cmH 16cm

03 AST Bowl

- W 16cm
- D 16cm
- H 5.3cm

Nature Original Plate Nature Artline plate

- W 14cm
- D 14cm
- d 2cm

- O1 al\_ceramic nature cup
- 02 al\_ceramic nature mug
- O3 al\_ceramic nature plate
- 04 al\_ceramic nature pot