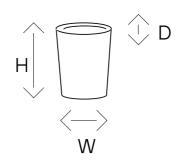

04 Nature Original Cup Nature Artline Cup

- W 6.5cm
- D 6.5cmH 7.5cm

O1 AST Plate Small

W 20cmD 20cmH 2.2cm

W 7.5cm D 7.5cm H 10cm

02 AST Plate Medium

- W 25cmD 25cm
- H 2.5cm

- W 9.5cm
- D 9.5cmH 16cm

03 AST Bowl

- W 16cm
- D 16cm
- H 5.3cm

Nature Original Plate Nature Artline plate

- W 14cm
- D 14cm
- d 2cm

- O1 al\_ceramic nature cup
- 02 al\_ceramic nature mug
- O3 al\_ceramic nature plate
- 04 al\_ceramic nature pot