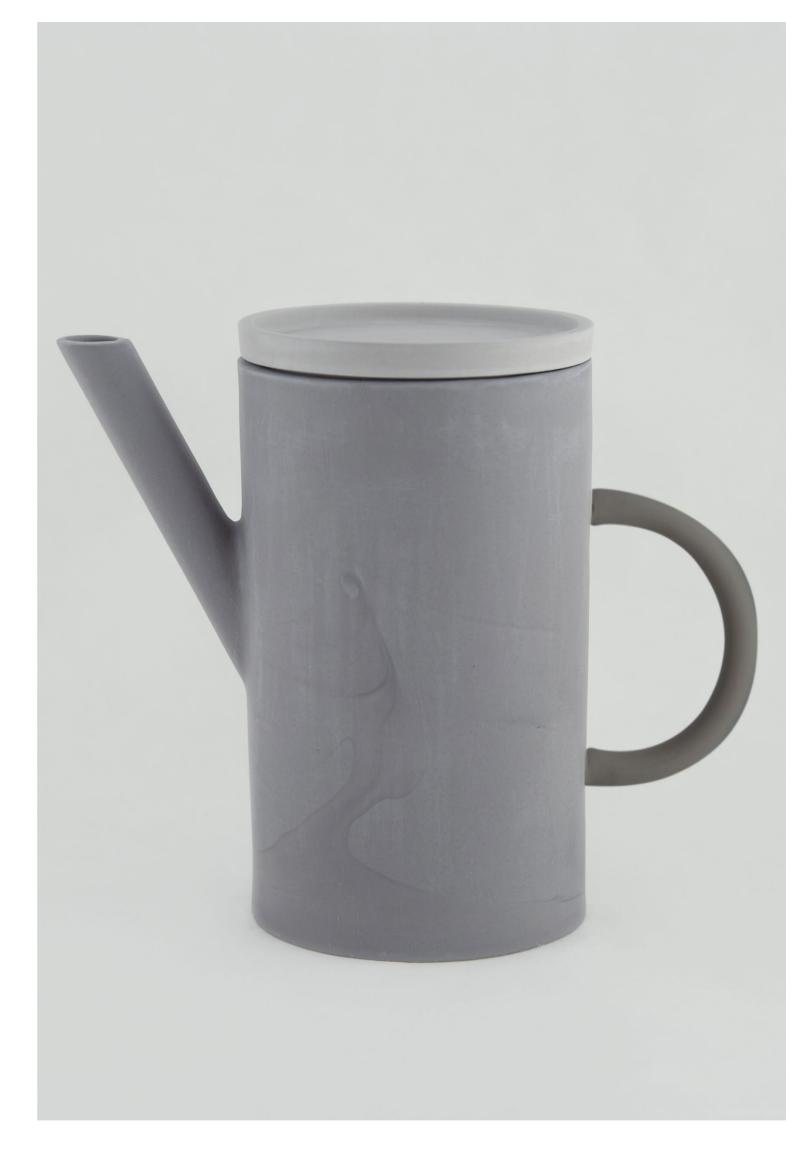

03 AST Bowl

- W 16cm
- D 16cm
- H 5.3cm

Nature Original Plate Nature Artline plate

- W 14cm
- D 14cm
- d 2cm

- O1 al\_ceramic nature cup
- 02 al\_ceramic nature mug
- O3 al\_ceramic nature plate
- 04 al\_ceramic nature pot

- 01 al\_ceramic Original Bowl
- 02 al\_ceramic Original Plate Medium
- 03 al\_ceramic Original Plate Large

- 01 al\_ceramic Artline Cup
- 02 al\_ceramic Artline Mug
- 03 al\_ceramic Artline Plate
- 04 al\_ceramic Artline Pot