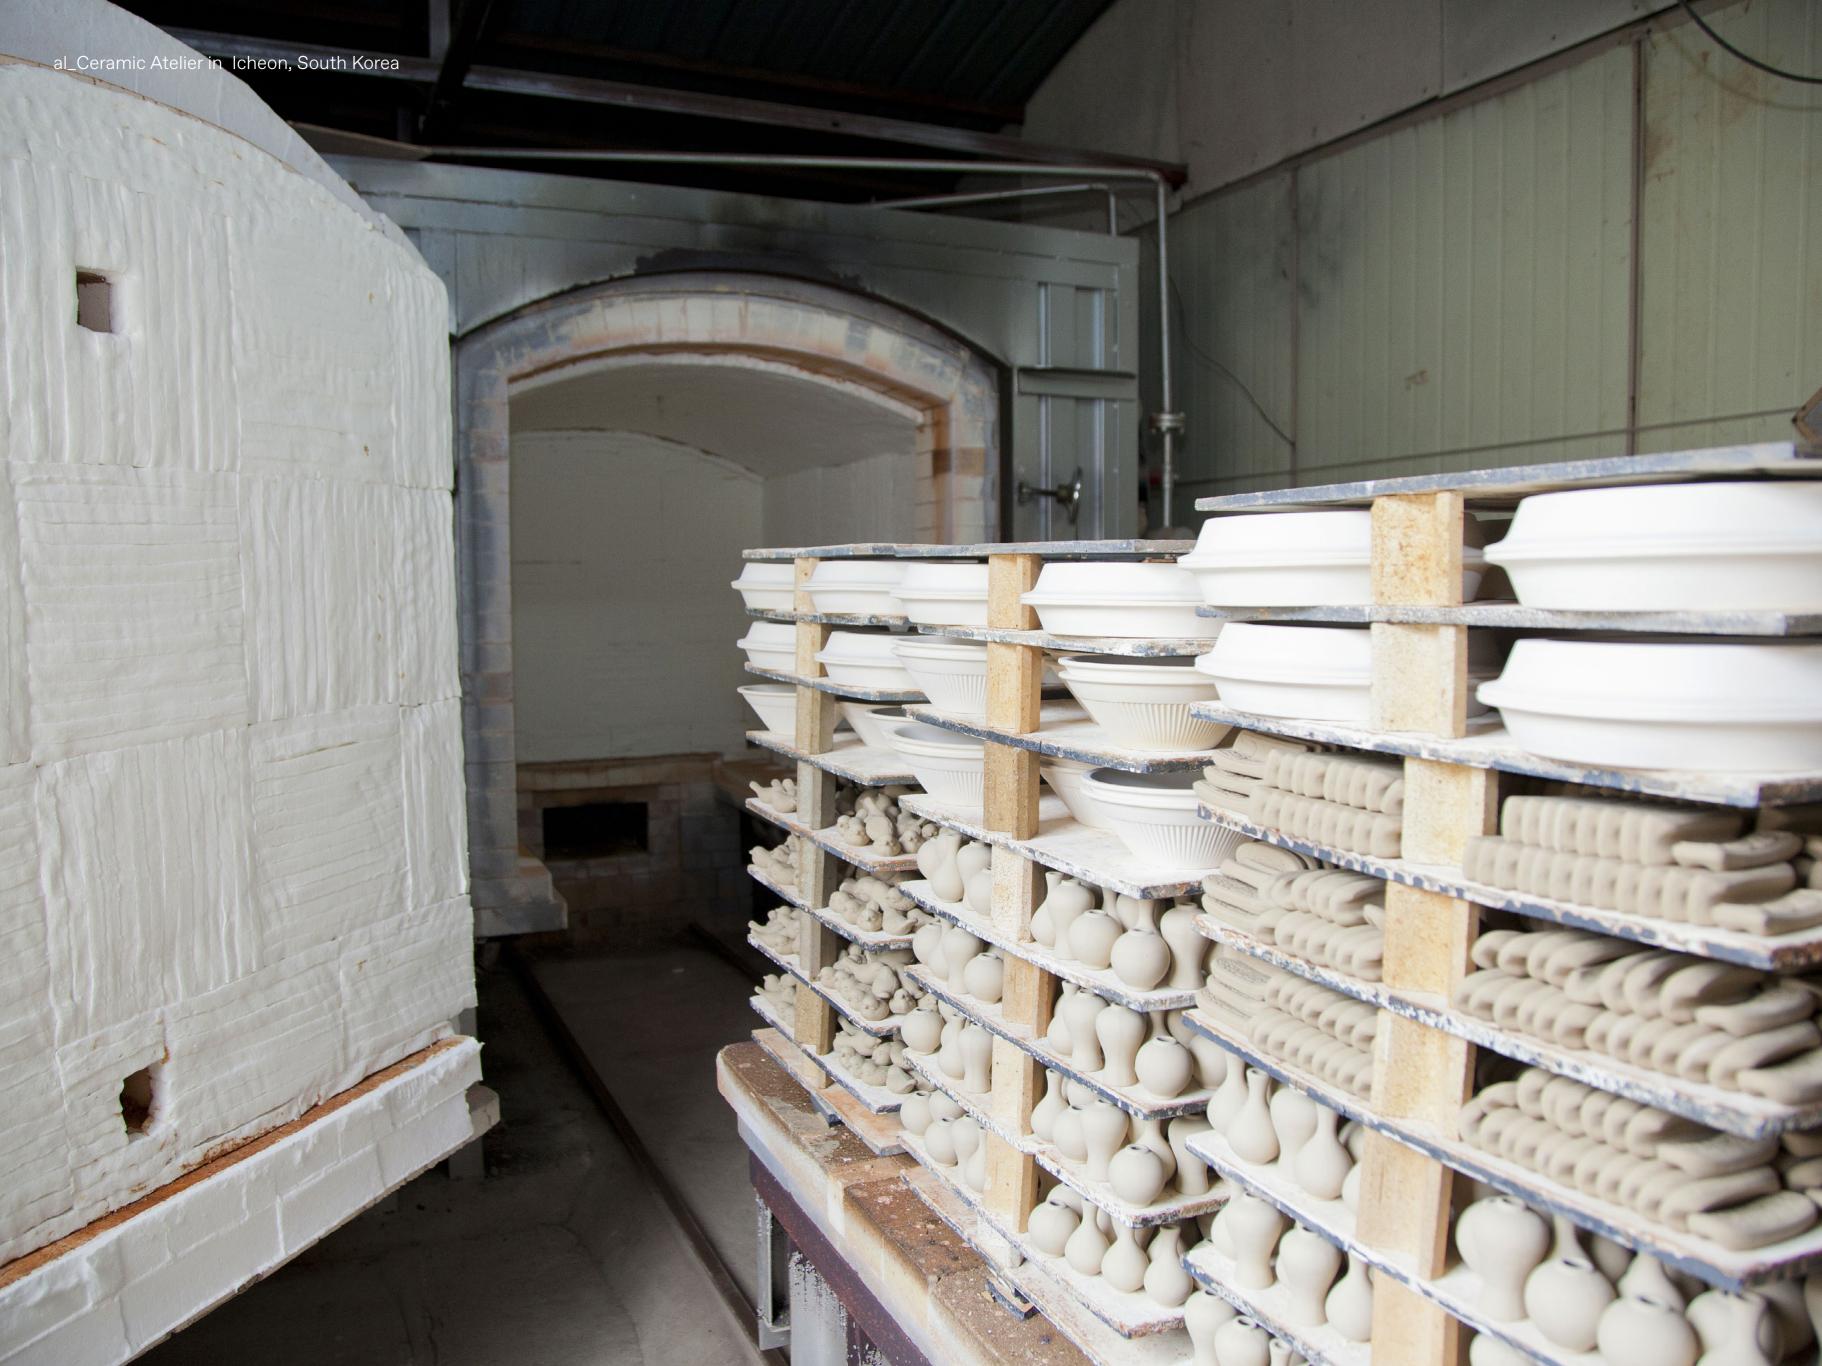

al\_Ceramic Artline: From an objectto an artefact

2019

A slight curve in the corners of traditional Korean roof blocks the rain yet lets the sunlight. The edges of al's ceramic cups are finished with a gentle curve that blocks the spill and lets a mouthful of water flow. al gives shape to edges and corners of a product with sensitive consideration for the users. al's gesture reflects the wisdom of Korean culture that found beauty in making harmony with nature.

In al's Artlines, we reshape boundaries between art and everyday life through a practical ceramic collection that embraces a unique perspective of an artist. The new collection depicts the color of four seasons in Korea through the lens of the artist, Line and Segment Studio. By curating combinations of colors of your own, you are invited to explore a moment in a spectrum of four seasons. Through collaboration, the unglazed surface of ceramics becomes a meeting ground for the users and artist to communicate in everyday life.