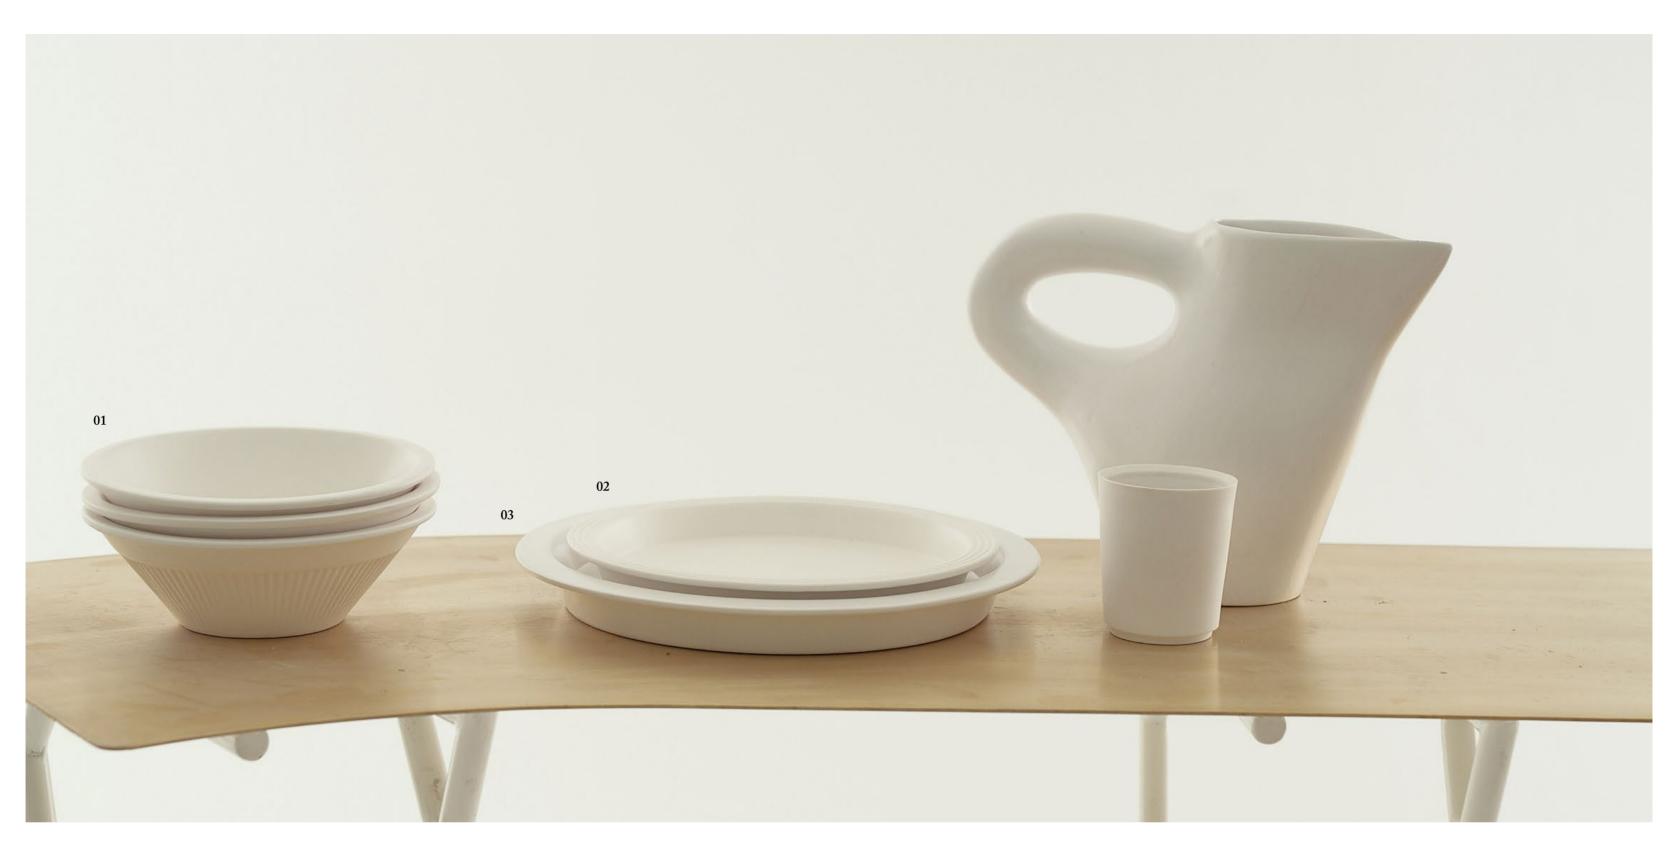

03 AST Bowl

- W 16cm
- D 16cm
- H 5.3cm

Nature Original Plate Nature Artline plate

- W 14cm
- D 14cm
- d 2cm

- O1 al\_ceramic nature cup
- 02 al\_ceramic nature mug
- O3 al\_ceramic nature plate
- 04 al\_ceramic nature pot

- 01 al\_ceramic Original Bowl
- 02 al\_ceramic Original Plate Medium
- 03 al\_ceramic Original Plate Large

- 01 al\_ceramic Artline Cup
- 02 al\_ceramic Artline Mug
- 03 al\_ceramic Artline Plate
- 04 al\_ceramic Artline Pot