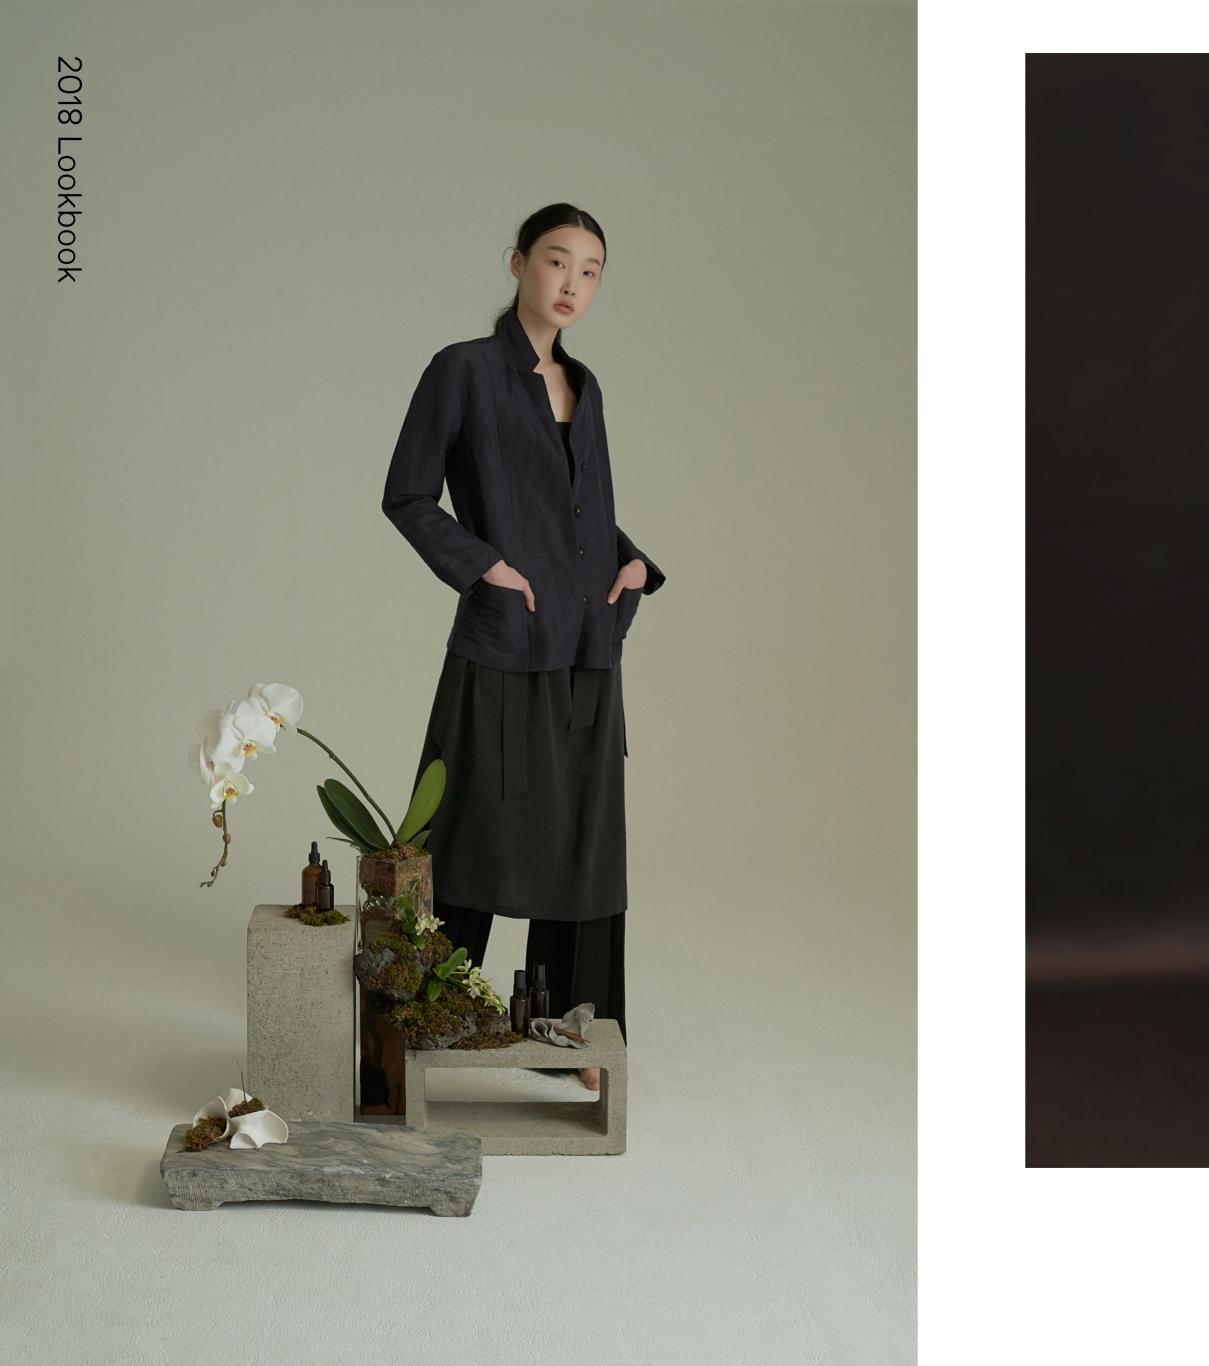

al\_Fabric : to breeze in The fabric sets a boundary between various moments in daily routine. The design of a piece of fabric shapes the attitude of users and signals time and place in a day. al\_Fabric introduces a collection of aprons for professionals and creatives who like to breeze in and out of work and everyday life.

al\_Apron Basic and Dress are simple aprons made with Tencel, which is preparable and comfortable for a wide range of work environment. The straps for the neck and waist are adjustable to fit different shapes of bodies and purpose of work. The collection is designed with intricate lines and pintucks complementing any casual clothing.