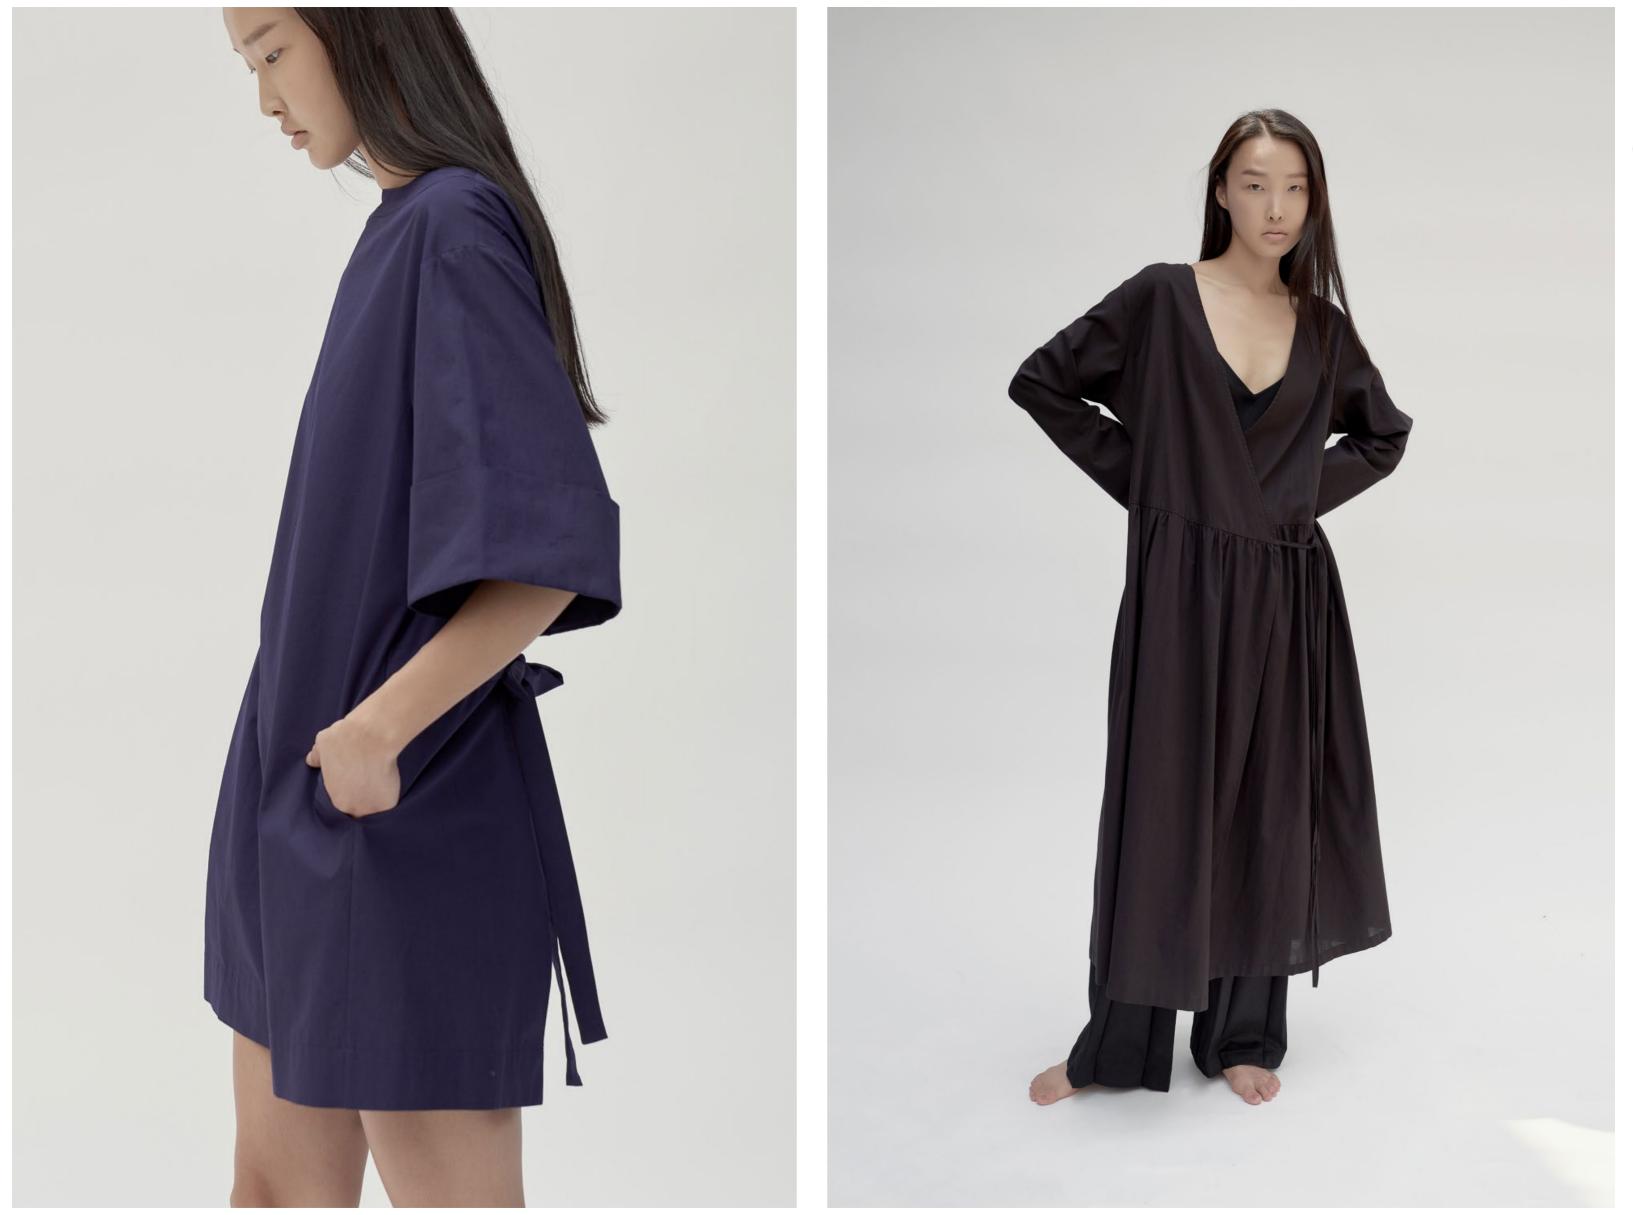

al\_Fabric : to breeze in The fabric sets a boundary between various moments in daily routine. The design of a piece of fabric shapes the attitude of users and signals time and place in a day. al\_Fabric introduces a collection of aprons for professionals and creatives who like to breeze in and out of work and everyday life.

al\_Apron Basic and Dress are simple aprons made with Tencel, which is preparable and comfortable for a wide range of work environment. The straps for the neck and waist are adjustable to fit different shapes of bodies and purpose of work. The collection is designed with intricate lines and pintucks complementing any casual clothing.