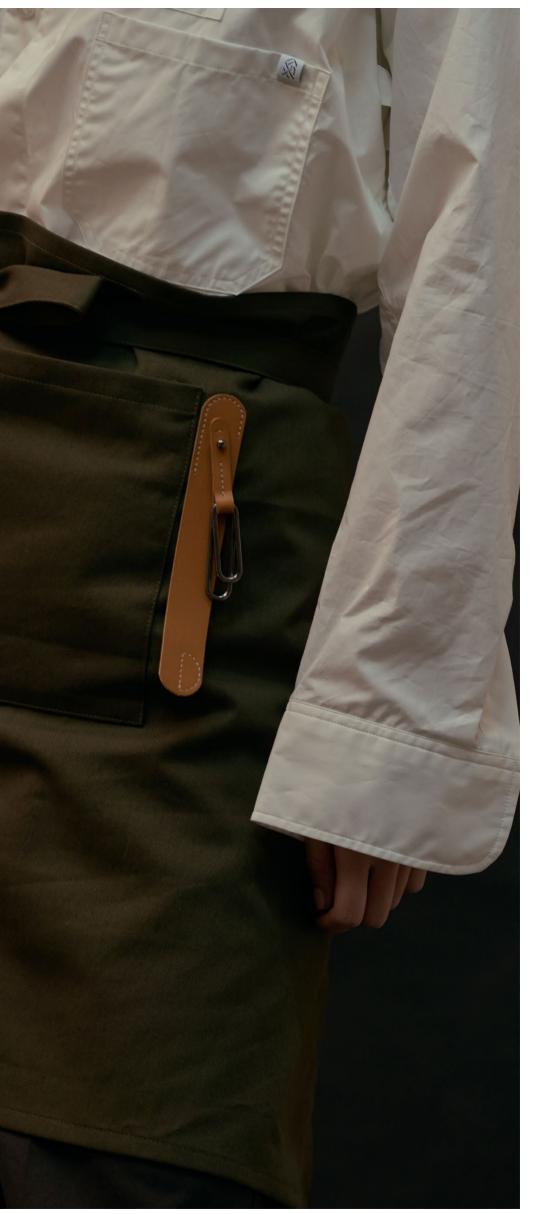

al\_Apron Barista Long and Short are made with light and durable twill cotton for professional baristas. With stable shoulder straps and adjustable waist belt through eyelet holes, the apron is designed to suit different sizes and shapes of bodies. There are pockets for pens, notepads, and tools as well as a detachable clip for a dishcloth.