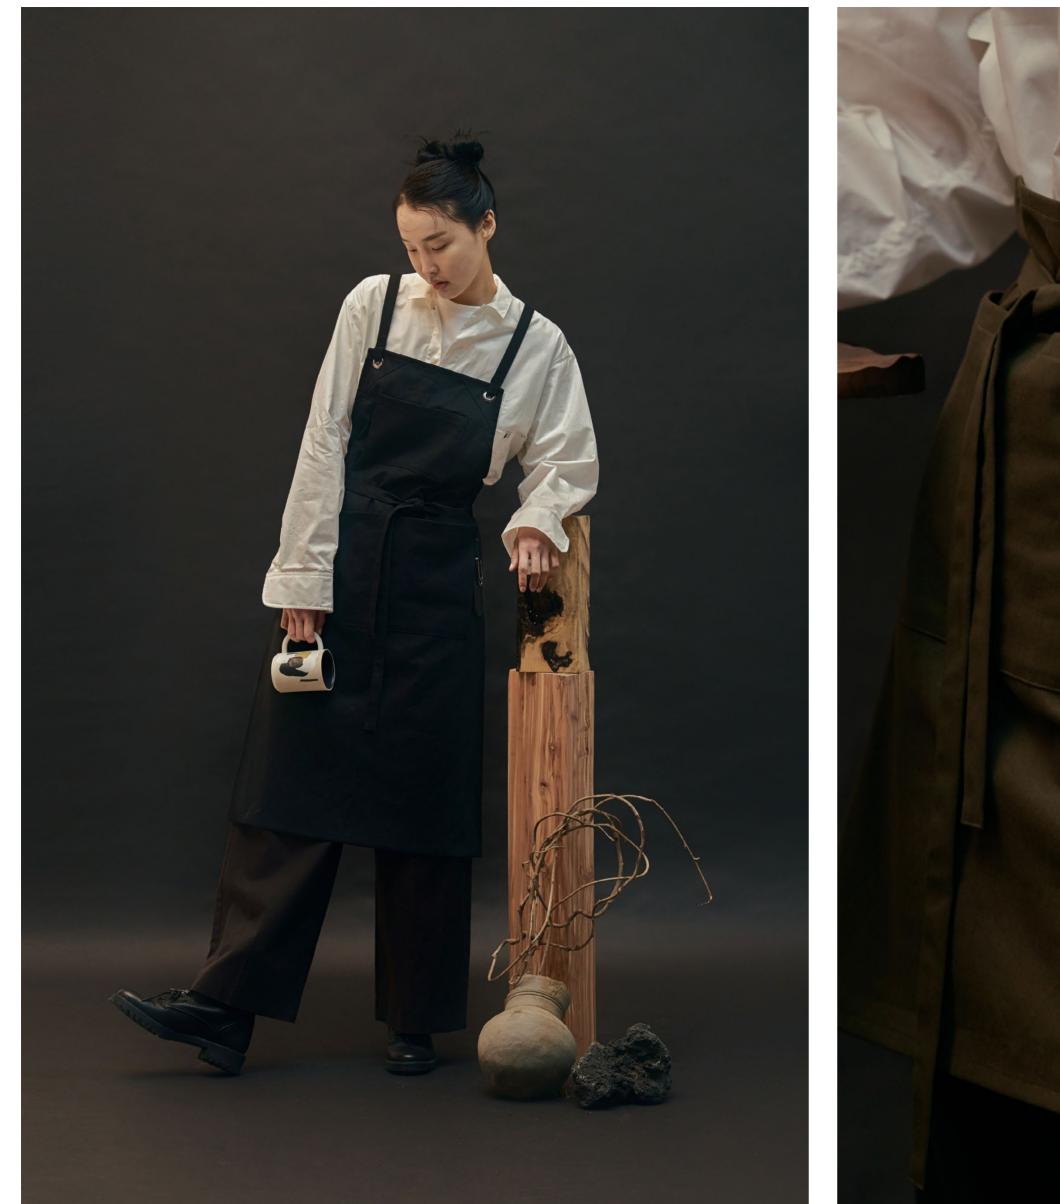

al\_Apron Barista Long and Short are made with light and durable twill cotton for professional baristas. With stable shoulder straps and adjustable waist belt through eyelet holes, the apron is designed to suit different sizes and shapes of bodies. There are pockets for pens, notepads, and tools as well as a detachable clip for a dishcloth.