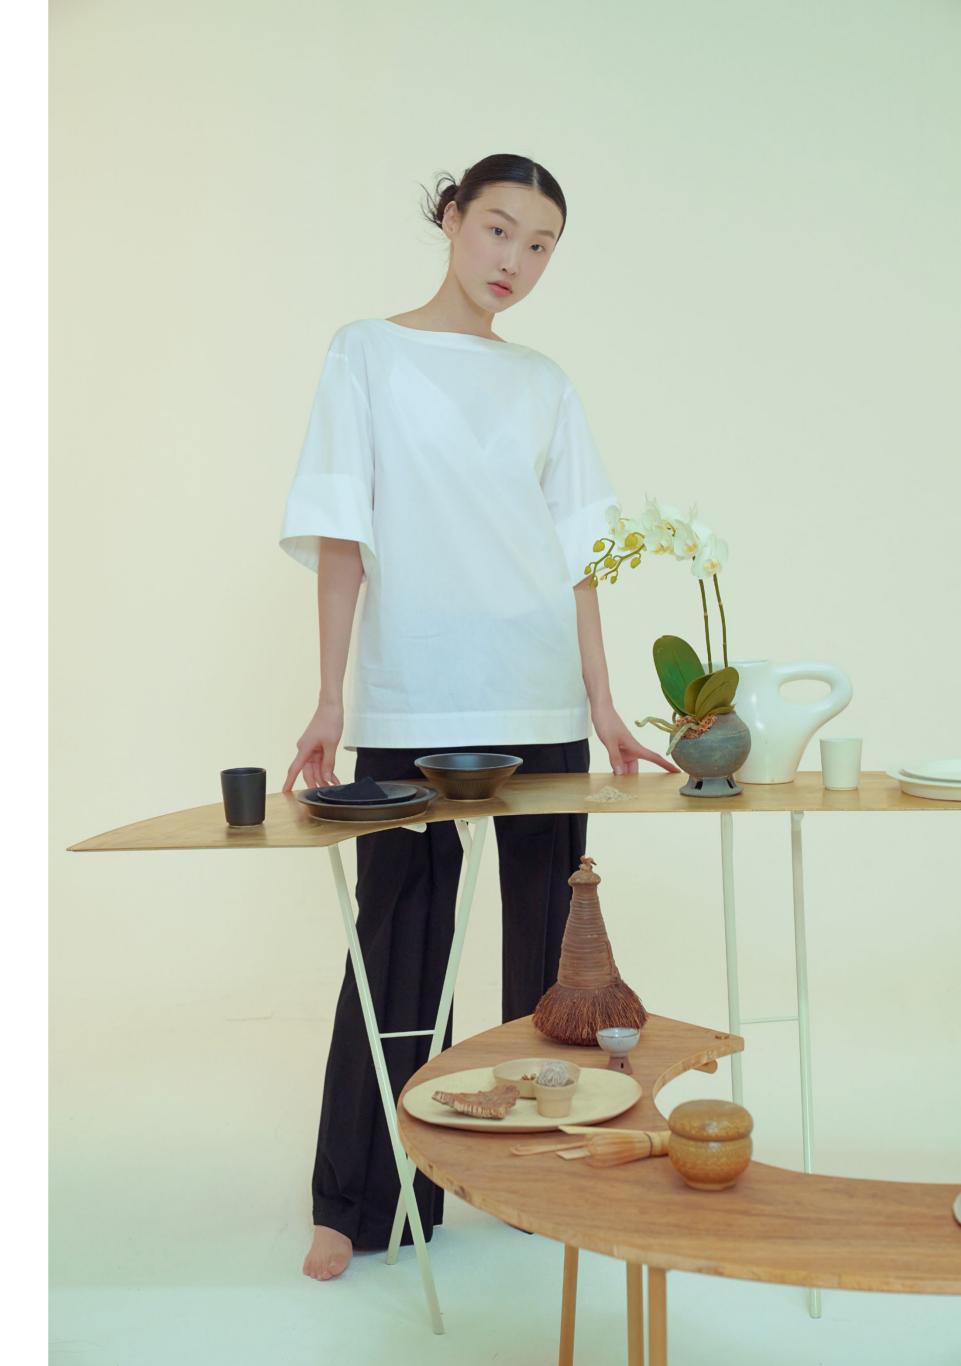

al\_Apron Barista Long and Short are made with light and durable twill cotton for professional baristas. With stable shoulder straps and adjustable waist belt through eyelet holes, the apron is designed to suit different sizes and shapes of bodies. There are pockets for pens, notepads, and tools as well as a detachable clip for a dishcloth.