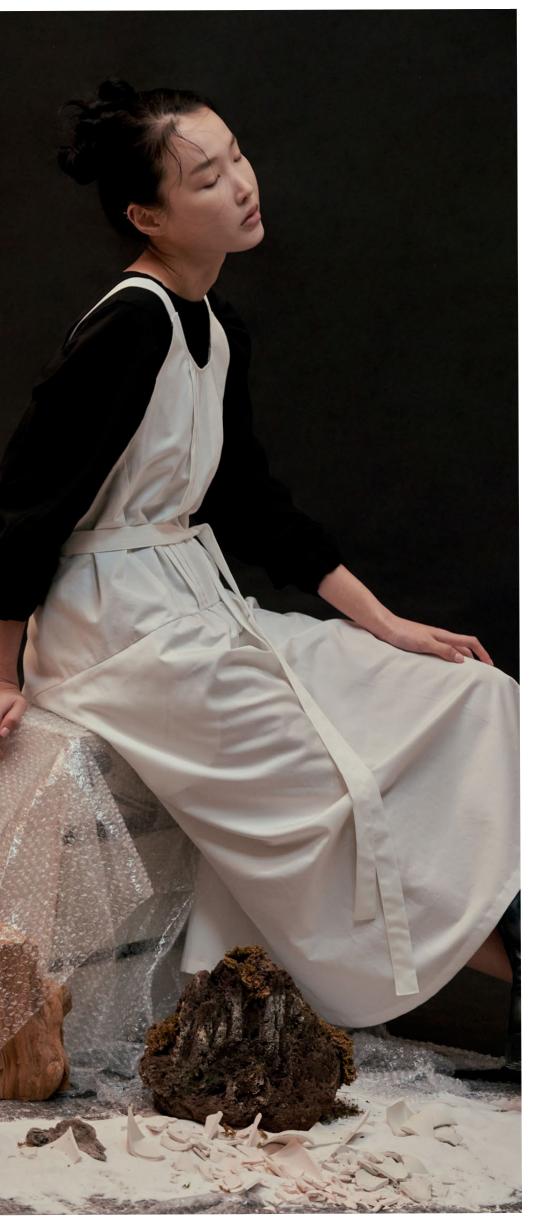

al\_Apron Basic and Dress are simple aprons made with Tencel, which is preparable and comfortable for a wide range of work environment. The straps for the neck and waist are adjustable to fit different shapes of bodies and purpose of work. The collection is designed with intricate lines and pintucks complementing any casual clothing.