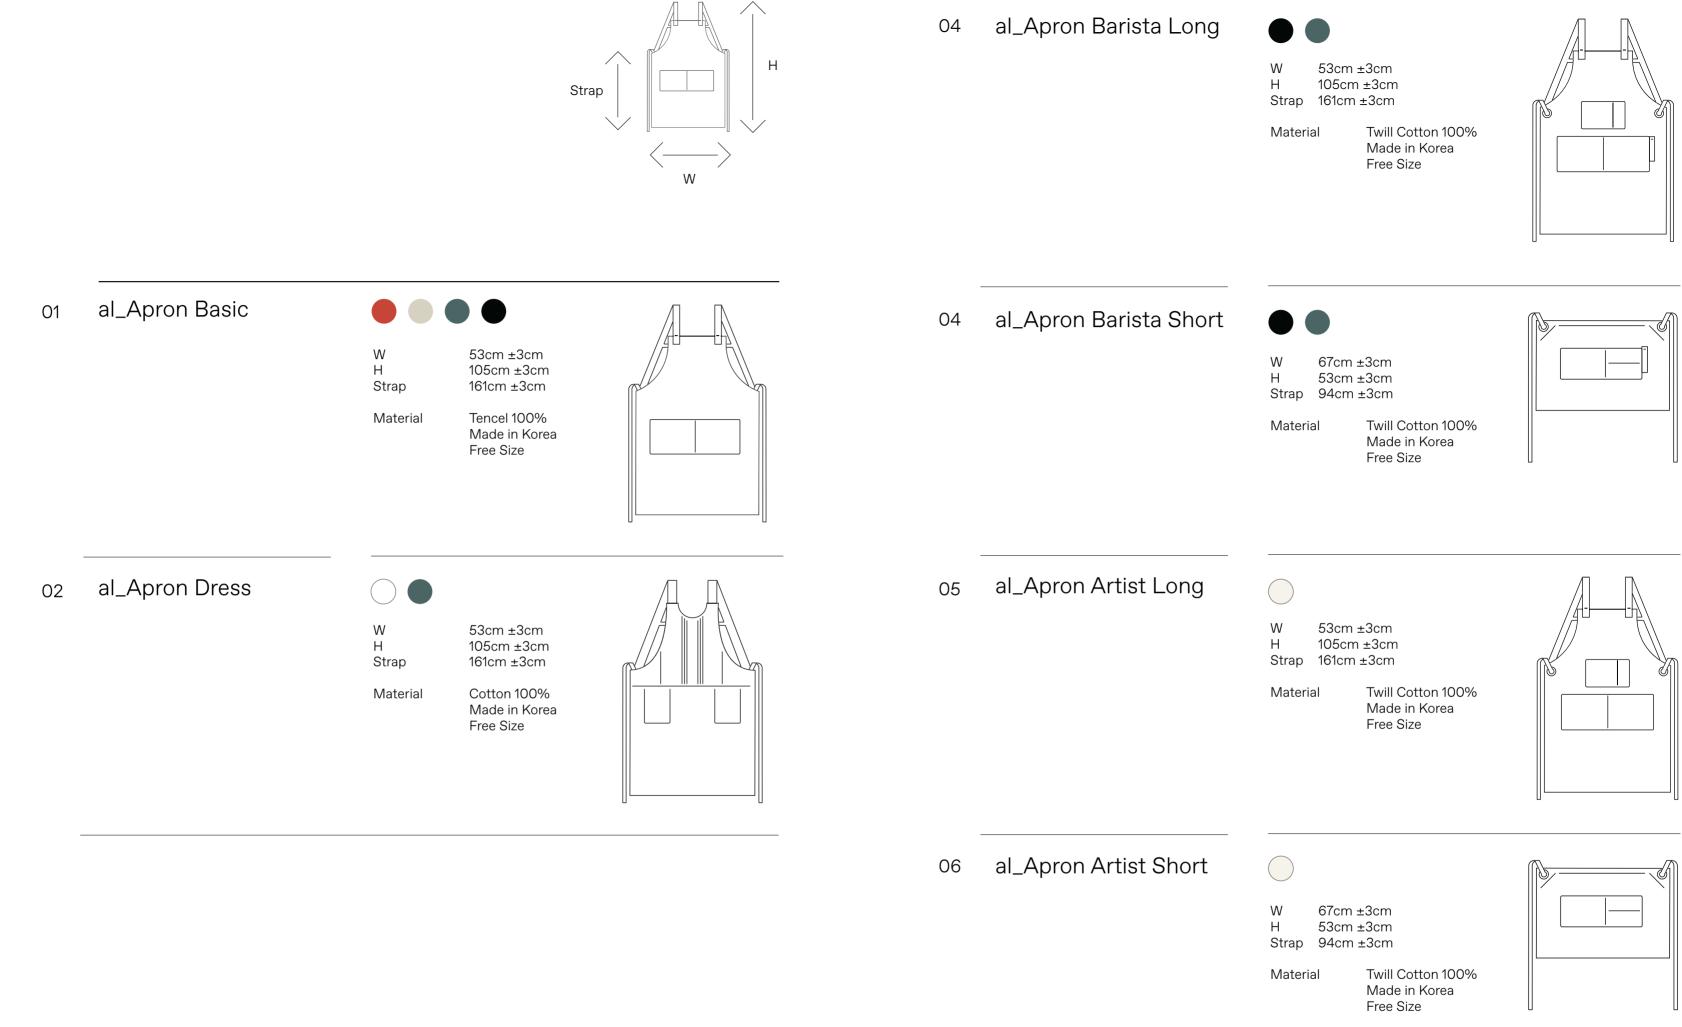

al\_Fabric : to breeze in The fabric sets a boundary between various moments in daily routine. The design of a piece of fabric shapes the attitude of users and signals time and place in a day. al\_Fabric introduces a collection of aprons for professionals and creatives who like to breeze in and out of work and everyday life.

al\_Apron Basic and Dress are simple aprons made with Tencel, which is preparable and comfortable for a wide range of work environment. The straps for the neck and waist are adjustable to fit different shapes of bodies and purpose of work. The collection is designed with intricate lines and pintucks complementing any casual clothing.

al\_Apron Barista Long and Short are made with light and durable twill cotton for professional baristas. With stable shoulder straps and adjustable waist belt through eyelet holes, the apron is designed to suit different sizes and shapes of bodies. There are pockets for pens, notepads, and tools as well as a detachable clip for a dishcloth.

## al\_Fabric

BOYER Lim Jaeyoon

Product

Size Guide

Н Strap W

04