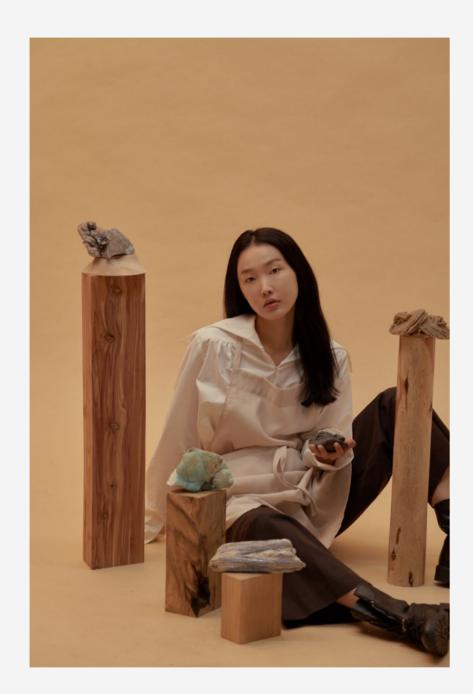

al\_Apron Basic and Dress are simple aprons made with Tencel, which is preparable and comfortable for a wide range of work environment. The straps for the neck and waist are adjustable to fit different shapes of bodies and purpose of work. The collection is designed with intricate lines and pintucks complementing any casual clothing.