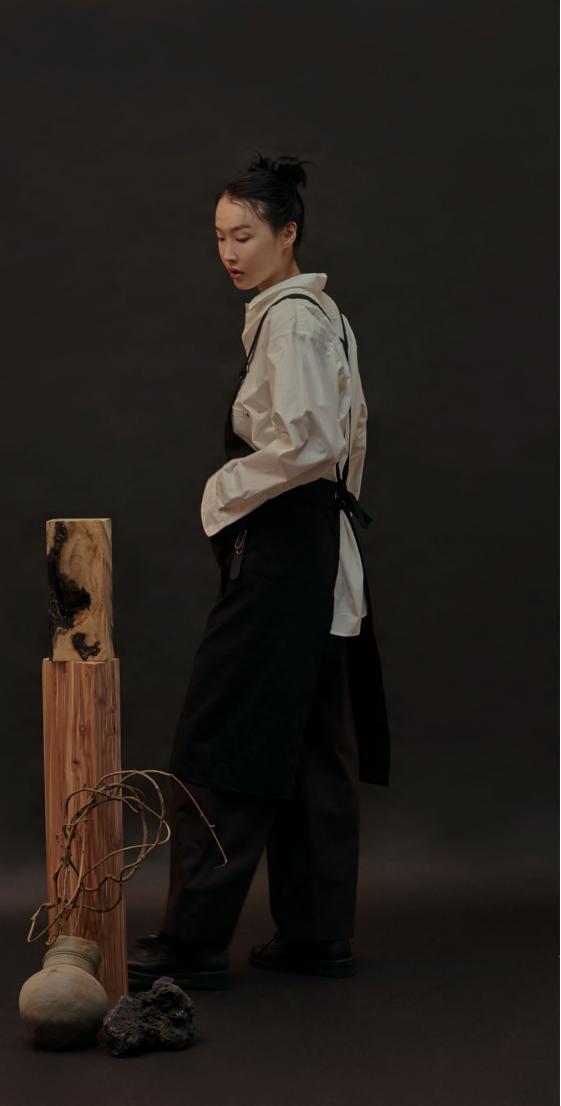

al\_Apron Barista Long and Short are made with light and durable twill cotton for professional baristas. With stable shoulder straps and adjustable waist belt through eyelet holes, the apron is designed to suit different sizes and shapes of bodies. There are pockets for pens, notepads, and tools as well as a detachable clip for a dishcloth.