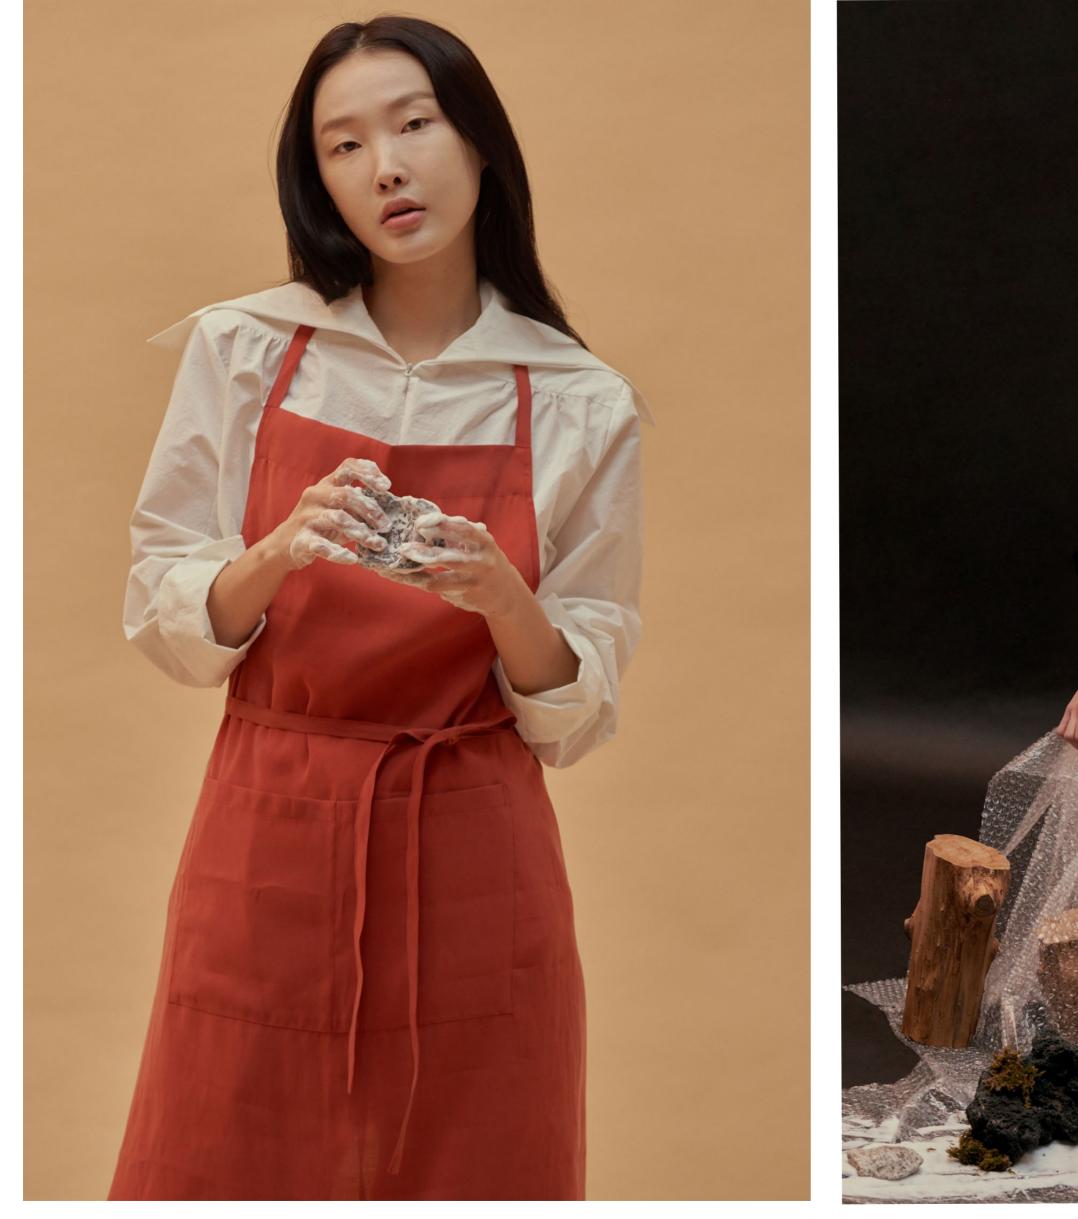

al\_Apron Basic and Dress are simple aprons made with Tencel, which is preparable and comfortable for a wide range of work environment. The straps for the neck and waist are adjustable to fit different shapes of bodies and purpose of work. The collection is designed with intricate lines and pintucks complementing any casual clothing.