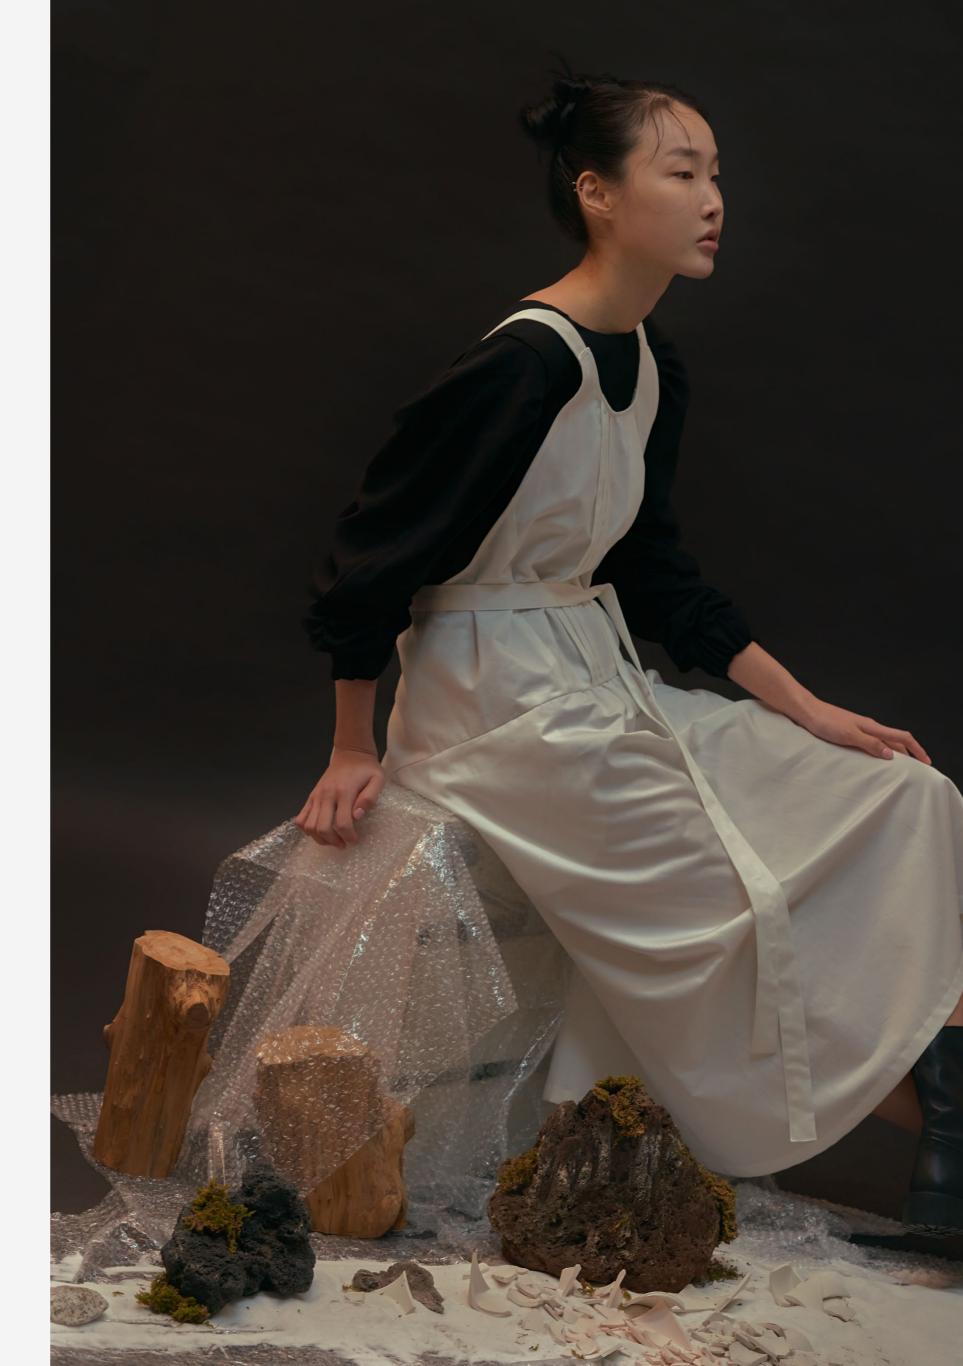

al\_Apron Basic and Dress are simple aprons made with Tencel, which is preparable and comfortable for a wide range of work environment. The straps for the neck and waist are adjustable to fit different shapes of bodies and purpose of work. The collection is designed with intricate lines and pintucks complementing any casual clothing.