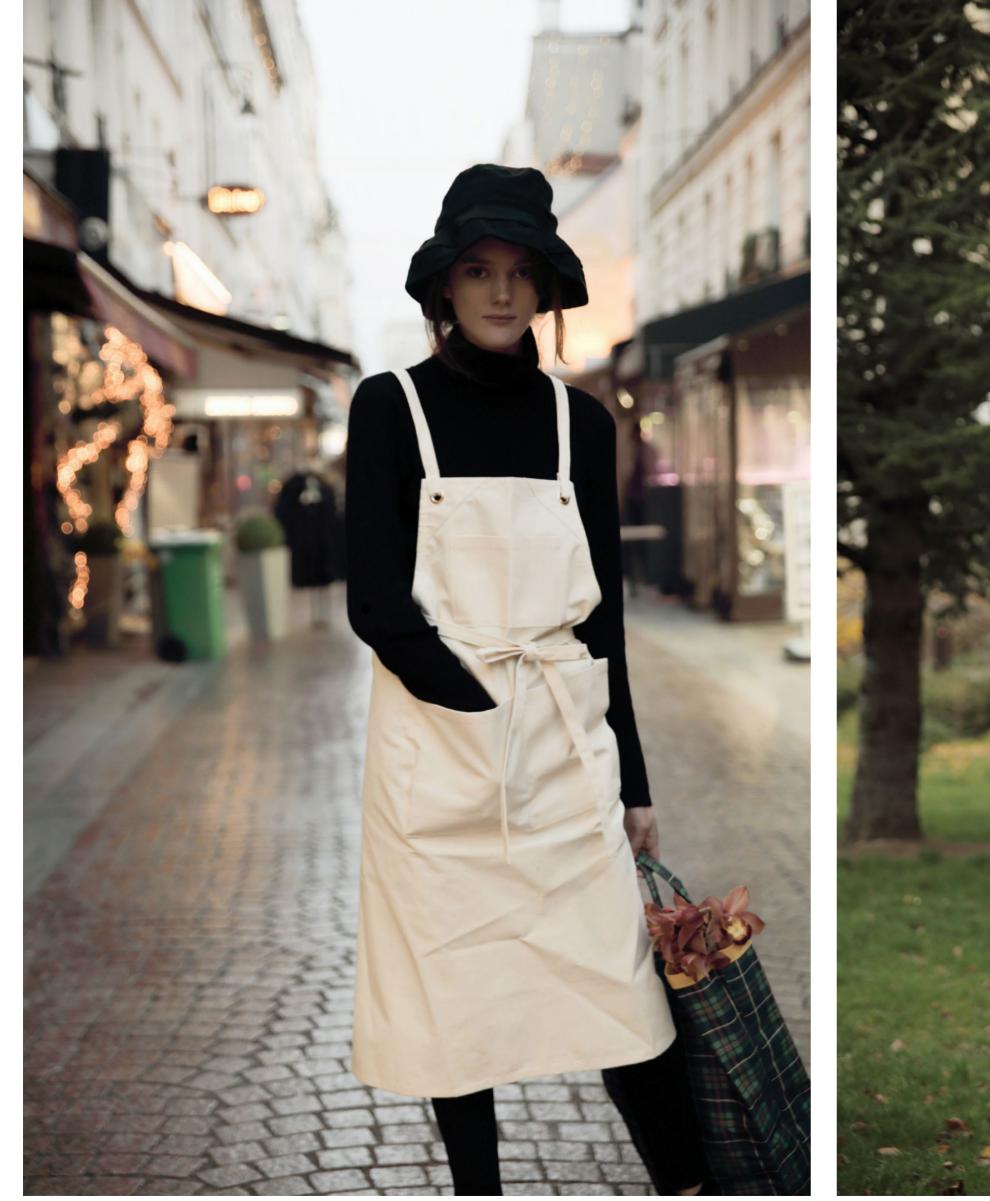

al\_Apron Basic and Dress are simple aprons made with Tencel, which is preparable and comfortable for a wide range of work environment. The straps for the neck and waist are adjustable to fit different shapes of bodies and purpose of work. The collection is designed with intricate lines and pintucks complementing any casual clothing.