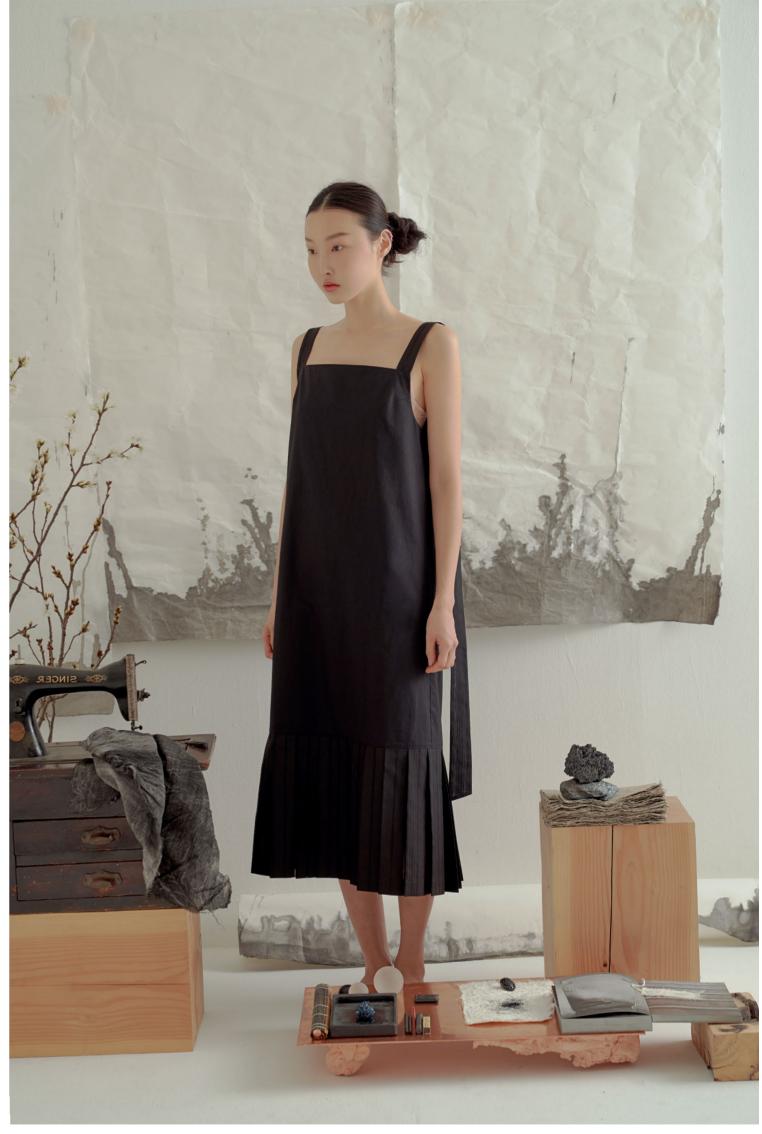

al\_Fabric : to breeze in The fabric sets a boundary between various moments in daily routine. The design of a piece of fabric shapes the attitude of users and signals time and place in a day. al\_Fabric introduces a collection of aprons for professionals and creatives who like to breeze in and out of work and everyday life.

al\_Apron Basic and Dress are simple aprons made with Tencel, which is preparable and comfortable for a wide range of work environment. The straps for the neck and waist are adjustable to fit different shapes of bodies and purpose of work. The collection is designed with intricate lines and pintucks complementing any casual clothing.