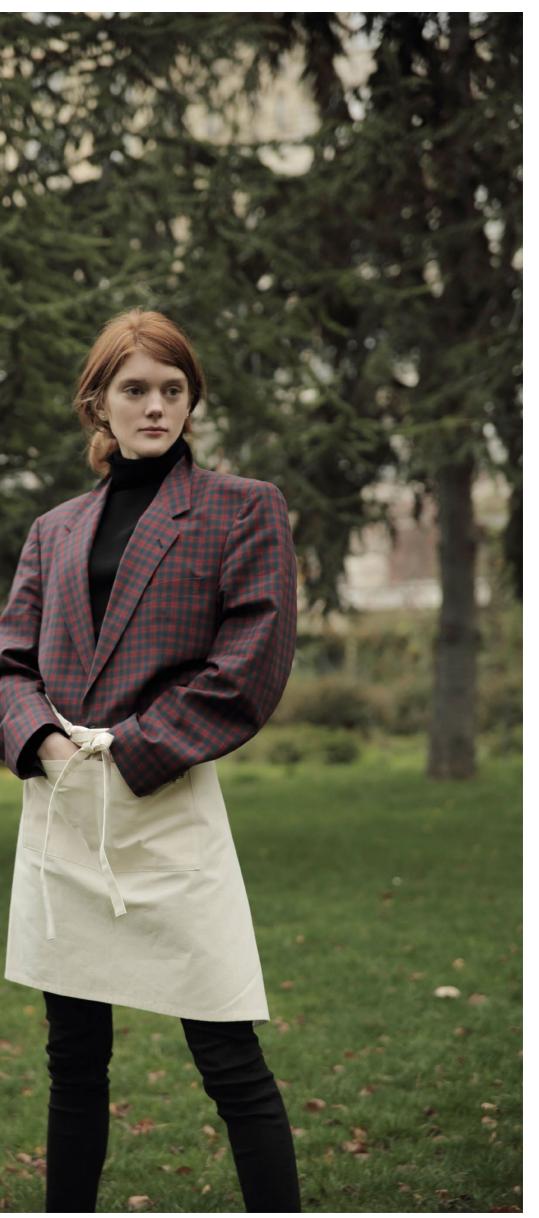

al\_Apron Barista Long and Short are made with light and durable twill cotton for professional baristas. With stable shoulder straps and adjustable waist belt through eyelet holes, the apron is designed to suit different sizes and shapes of bodies. There are pockets for pens, notepads, and tools as well as a detachable clip for a dishcloth.