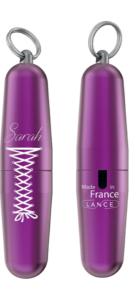

# INDIVIDUAL CUSTOMIZATION, A UNIQUE SERVICE FOR CONSUMER CUSTOMER

Our website makes it easy **to customize** your corkscrew: choose your iconography, font and text from dozens of themes. **It's that simple!** 

#### TIRE-BOUCHON-DESIGN.COM