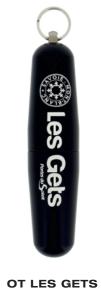

### ADD YOUR OWN LOGO

Whether you are a company looking for an original business gift, a ski resort or a tourist shop, we customize the corkscrew with your own logo.

the anodized aluminum body of our corkscrews allows for laser engraving with an excellent rendering.

We also customize packaging upon request (Plastic tube or Cork case).

**MODERN'ALU** Saint-Pierre-en-Faucigny (74)

Les Gets (74)

**B-TECH CONCEPT** Carouge (Suisse)

HROVAT'S Bad Ischl (Autriche)