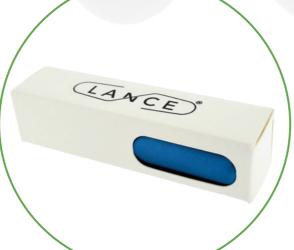

## 4 PACKAGING

Customizable Cork case (optional)

Black satin gift box, with LANCE logo on the cover (optional)

White cardboard box (included in the price)