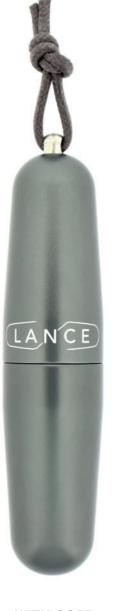

#### THE LANCE POCKET CORKSCREW IS BORN

#### BEYOND A RESEARCH FOR A BUSINESS GIFT,

a few years ago, we develop our ideal pocket corkscrew... An innovative, compact and customizable corkscrew, a real little jewel of aesthetics and technicality, unlike gadgets.

#### BORN FROM THE MASTERY OF THE ALUMINUM AND BAR TURNING,

the Lance pocket corkscrew is a concentrate of design, toughness and ingenuity, 100% made in France. It quickly seduced our family's customers then their own customers, making it's way to French retails, and abroad.