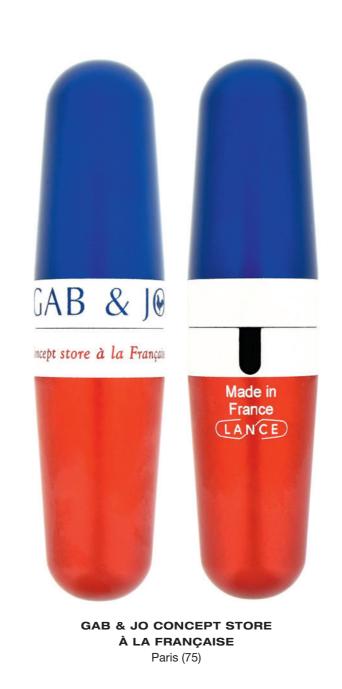

### ADD YOUR OWN LOGO

Whether you are a company looking for an original business gift, a ski resort or a tourist shop, we customize the corkscrew with your own logo.

the anodized aluminum body of our corkscrews allows for laser engraving with an excellent rendering.

We also customize packaging upon request (Plastic tube or Cork case).

**MODERN'ALU** Saint-Pierre-en-Faucigny (74)

Les Gets (74)

**B-TECH CONCEPT** Carouge (Suisse)

HROVAT'S Bad Ischl (Autriche)