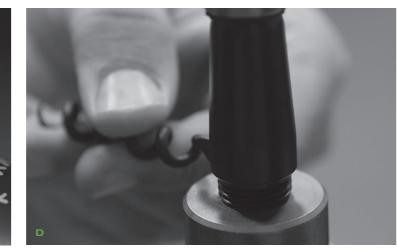

## MASTERY IN MANUFACTURE

- A. Hand assemblyB. Laser engraving
- C. Aluminum body bar turning
- D. Assembling to the press