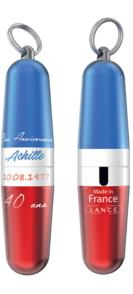

# INDIVIDUAL CUSTOMIZATION, A UNIQUE SERVICE FOR CONSUMER CUSTOMER

Our website makes it easy **to customize** your corkscrew: choose your iconography, font and text from dozens of themes. **It's that simple!** 