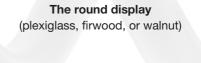

## 3 DISPLAYS UNITS 3 MATERIALS

The square display (plexiglass, firwood, or walnut)

The long display (plexiglass, firwood, or walnut)