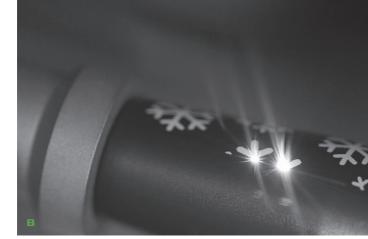

## MASTERY IN MANUFACTURE

- A. Hand assemblyB. Laser engraving
- C. Aluminum body bar turning
- D. Assembling to the press

### ADD YOUR OWN LOGO

Whether you are a company looking for an original business gift, a ski resort or a tourist shop, we customize the corkscrew with your own logo.

the anodized aluminum body of our corkscrews allows for laser engraving with an excellent rendering.