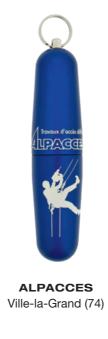

### ADD YOUR OWN LOGO

Whether you are a company looking for an original business gift, a ski resort or a tourist shop, we customize the corkscrew with your own logo.

the anodized aluminum body of our corkscrews allows for laser engraving with an excellent rendering.

We also customize packaging upon request (Plastic tube or Cork case).

**MODERN'ALU** Saint-Pierre-en-Faucigny (74)

Les Gets (74)

**B-TECH CONCEPT** Carouge (Suisse)

HROVAT'S Bad Ischl (Autriche)