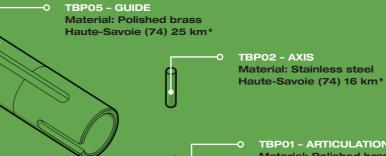

## COMPONENTS OF 100% FRENCH ORIGIN

TBP06 - SCREW

Material: Hardened steel Puy-de-Dôme (63) 292 km\* O TBP01 - ARTICULATION Material: Polished brass Haute-Savoie (74) 9 km\*

TBP03C - PLUG Material: Anodized aluminum Haute-Savoie (74) 0 km\*

TBP10 - RING
Material: Stainless steel
Pas-de-Calais (62) 864 km\*

\*distance traveled by the component to our workshop in Saint-Pierre-en-Faucigny.