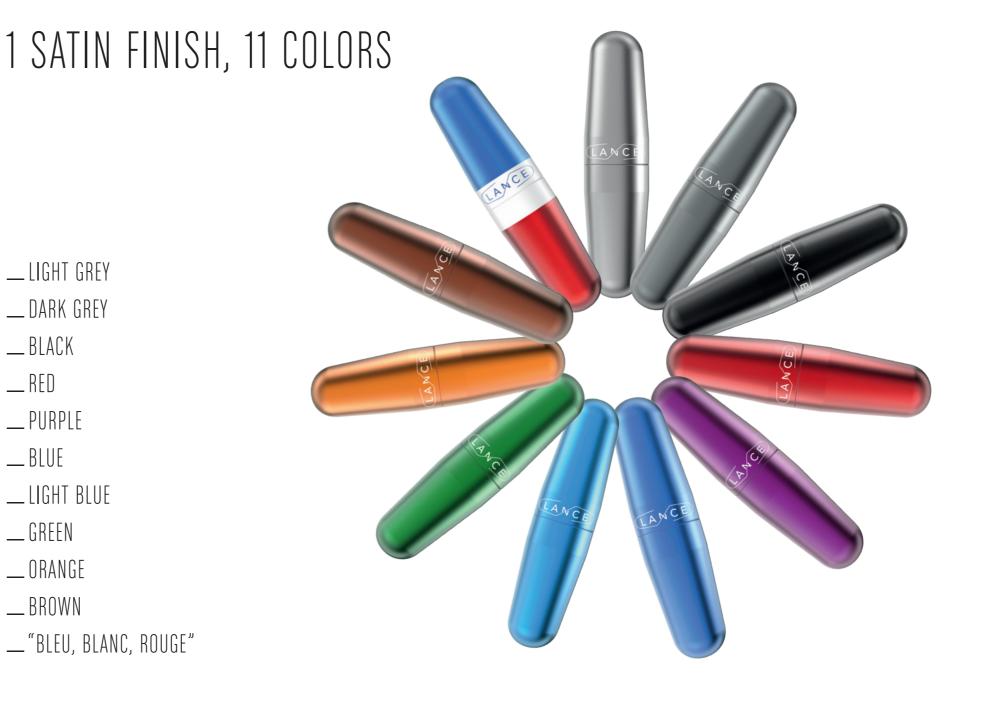

## 3 OPTIONS; CHOOSE YOURS!

BASIC SLEEK

WITH CORD ELEGANT

- \_\_LIGHT BLUE
- \_\_ GREEN
- \_\_ORANGE
- \_\_ BROWN
- \_\_"BLEU, BLANC, ROUGE"