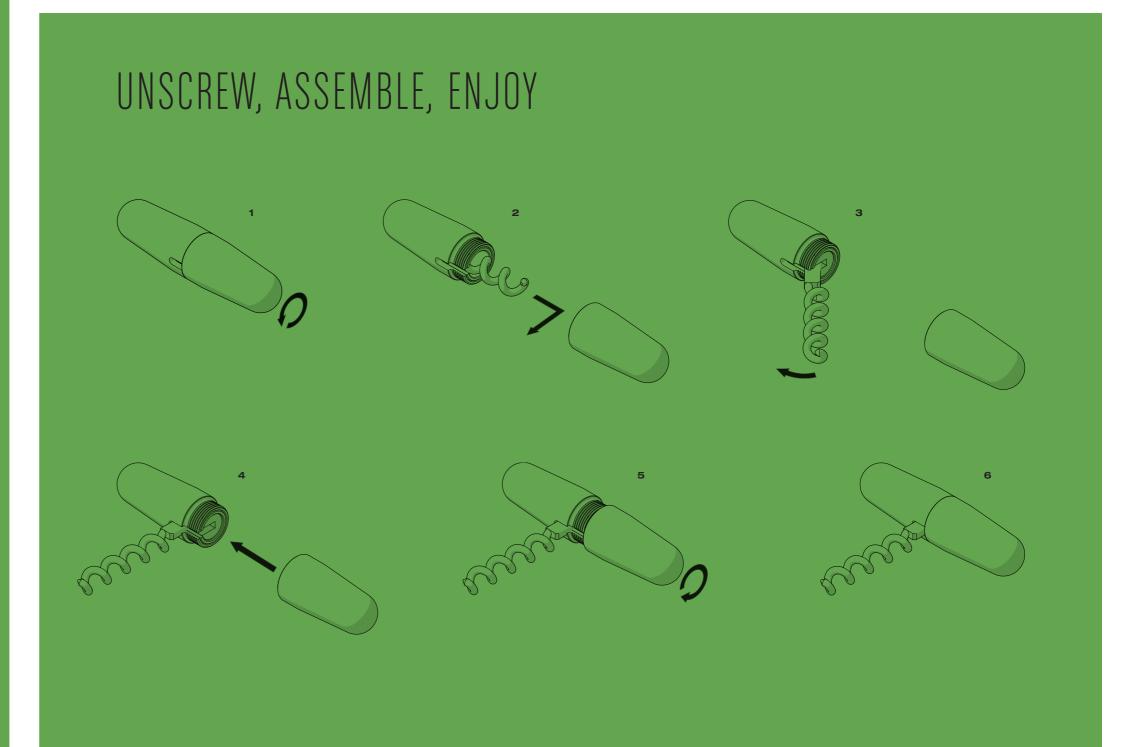

#### BEYOND A RESEARCH FOR A BUSINESS GIFT,

a few years ago, we develop our ideal pocket corkscrew... An innovative, compact and customizable corkscrew, a real little jewel of aesthetics and technicality, unlike gadgets.

#### BORN FROM THE MASTERY OF THE ALUMINUM AND BAR TURNING,

the Lance pocket corkscrew is a concentrate of design, toughness and ingenuity, 100% made in France. It quickly seduced our family's customers then their own customers, making it's way to French retails, and abroad.

#### THE LANCE POCKET CORKSCREW IS BORN