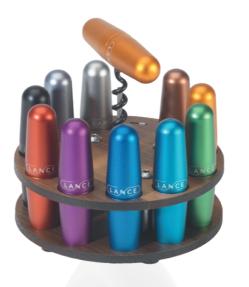

## 3 DISPLAYS UNITS 3 MATERIALS

The square display (plexiglass, firwood, or walnut)

The long display (plexiglass, firwood, or walnut)