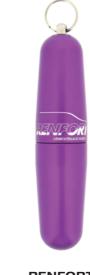

### ADD YOUR OWN LOGO

Whether you are a company looking for an original business gift, a ski resort or a tourist shop, we customize the corkscrew with your own logo.

the anodized aluminum body of our corkscrews allows for laser engraving with an excellent rendering.

We also customize packaging upon request (Plastic tube or Cork case).

**MODERN'ALU** Saint-Pierre-en-Faucigny (74)

Les Gets (74)

**B-TECH CONCEPT** Carouge (Suisse)

HROVAT'S Bad Ischl (Autriche)