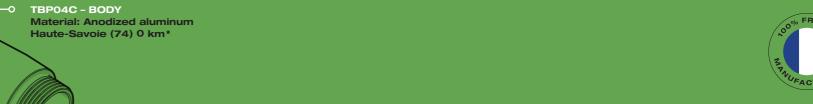

## COMPONENTS OF 100% FRENCH ORIGIN

TBP06 - SCREW

Material: Hardened steel Puy-de-Dôme (63) 292 km\* O TBP01 - ARTICULATION Material: Polished brass Haute-Savoie (74) 9 km\*

TBP03C - PLUG Material: Anodized aluminum Haute-Savoie (74) 0 km\*