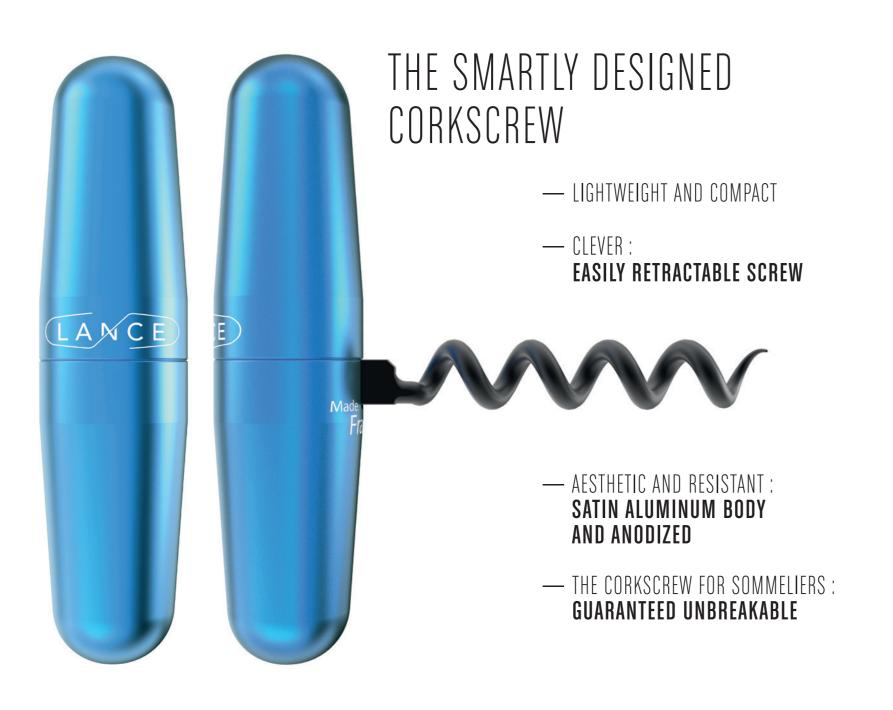

#### BEYOND A RESEARCH FOR A BUSINESS GIFT,

a few years ago, we develop our ideal pocket corkscrew... An innovative, compact and customizable corkscrew, a real little jewel of aesthetics and technicality, unlike gadgets.

#### BORN FROM THE MASTERY OF THE ALUMINUM AND BAR TURNING,

the Lance pocket corkscrew is a concentrate of design, toughness and ingenuity, 100% made in France. It quickly seduced our family's customers then their own customers, making it's way to French retails, and abroad.

#### THE LANCE POCKET CORKSCREW IS BORN