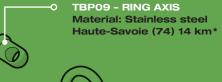

## COMPONENTS OF 100% FRENCH ORIGIN

TBP06 - SCREW

Material: Hardened steel Puy-de-Dôme (63) 292 km\* O TBP01 - ARTICULATION Material: Polished brass Haute-Savoie (74) 9 km\*

TBP03C - PLUG Material: Anodized aluminum Haute-Savoie (74) 0 km\*

TBP10 - RING
Material: Stainless steel
Pas-de-Calais (62) 864 km\*

\*distance traveled by the component to our workshop in Saint-Pierre-en-Faucigny.