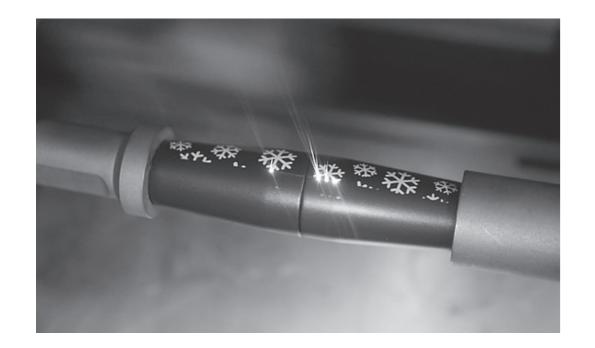

### ADD YOUR OWN LOGO

Whether you are a company looking for an original business gift, a ski resort or a tourist shop, we customize the corkscrew with your own logo.

the anodized aluminum body of our corkscrews allows for laser engraving with an excellent rendering.