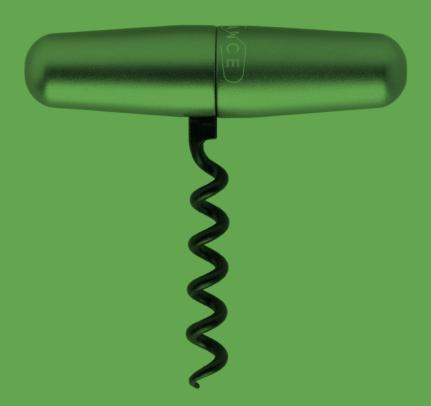

#### BEYOND A RESEARCH FOR A BUSINESS GIFT,

a few years ago, we develop our ideal pocket corkscrew... An innovative, compact and customizable corkscrew, a real little jewel of aesthetics and technicality, unlike gadgets.

#### BORN FROM THE MASTERY OF THE ALUMINUM AND BAR TURNING,

the Lance pocket corkscrew is a concentrate of design, toughness and ingenuity, 100% made in France. It quickly seduced our family's customers then their own customers, making it's way to French retails, and abroad.

#### THE LANCE POCKET CORKSCREW IS BORN