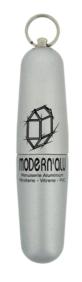

### ADD YOUR OWN LOGO

Whether you are a company looking for an original business gift, a ski resort or a tourist shop, we customize the corkscrew with your own logo.

the anodized aluminum body of our corkscrews allows for laser engraving with an excellent rendering.

We also customize packaging upon request (Plastic tube or Cork case).

**MODERN'ALU** Saint-Pierre-en-Faucigny (74)

Les Gets (74)

**B-TECH CONCEPT** Carouge (Suisse)

HROVAT'S Bad Ischl (Autriche)