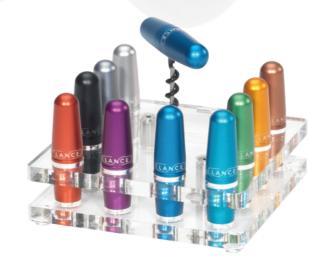

## 3 DISPLAYS UNITS 3 MATERIALS

The square display (plexiglass, firwood, or walnut)

The long display (plexiglass, firwood, or walnut)