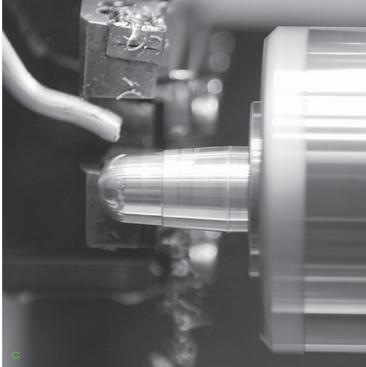

## MASTERY IN MANUFACTURE

- A. Hand assemblyB. Laser engraving
- C. Aluminum body bar turning
- D. Assembling to the press