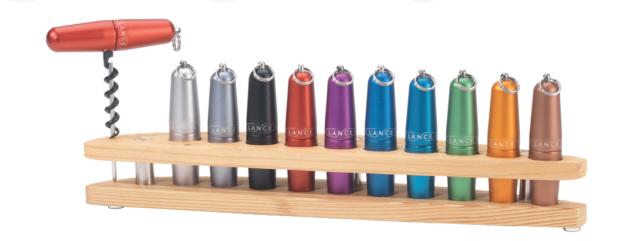

## 3 DISPLAYS UNITS 3 MATERIALS

The square display (plexiglass, firwood, or walnut)

The long display (plexiglass, firwood, or walnut)