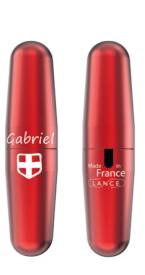

### ADD YOUR OWN LOGO

Whether you are a company looking for an original business gift, a ski resort or a tourist shop, we customize the corkscrew with your own logo.

the anodized aluminum body of our corkscrews allows for laser engraving with an excellent rendering.

# INDIVIDUAL CUSTOMIZATION, A UNIQUE SERVICE FOR CONSUMER CUSTOMER

Our website makes it easy **to customize** your corkscrew: choose your iconography, font and text from dozens of themes. **It's that simple!** 