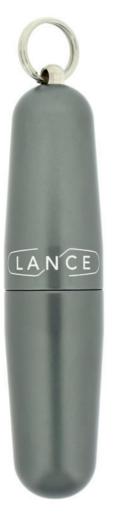

## 3 OPTIONS; CHOOSE YOURS!

BASIC SLEEK

WITH CORD ELEGANT

- \_\_LIGHT BLUE
- \_\_ GREEN
- \_\_ORANGE
- \_\_ BROWN
- \_\_"BLEU, BLANC, ROUGE"