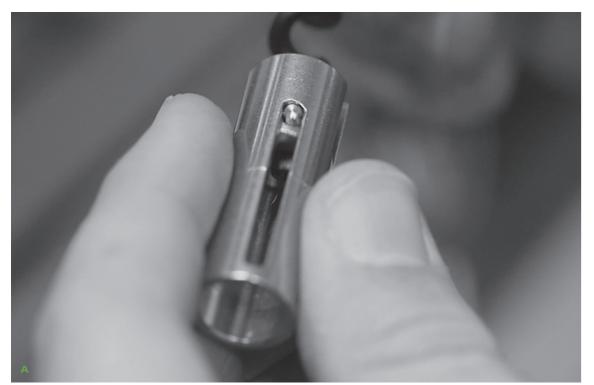

## MASTERY IN MANUFACTURE

- A. Hand assemblyB. Laser engraving
- C. Aluminum body bar turning
- D. Assembling to the press