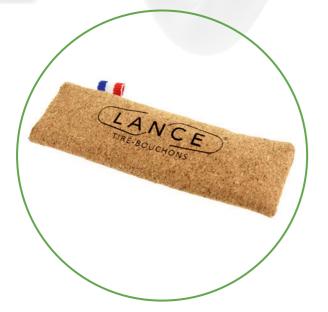

## 4 PACKAGING

Customizable Cork case (optional)

Black satin gift box, with LANCE logo on the cover (optional)

White cardboard box (included in the price)