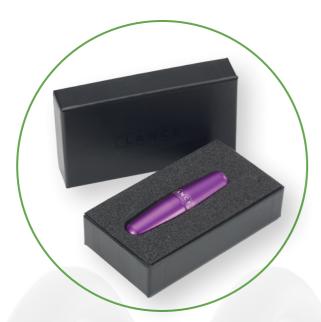

## 4 PACKAGING

Customizable Cork case (optional)

Black satin gift box, with LANCE logo on the cover (optional)

White cardboard box (included in the price)