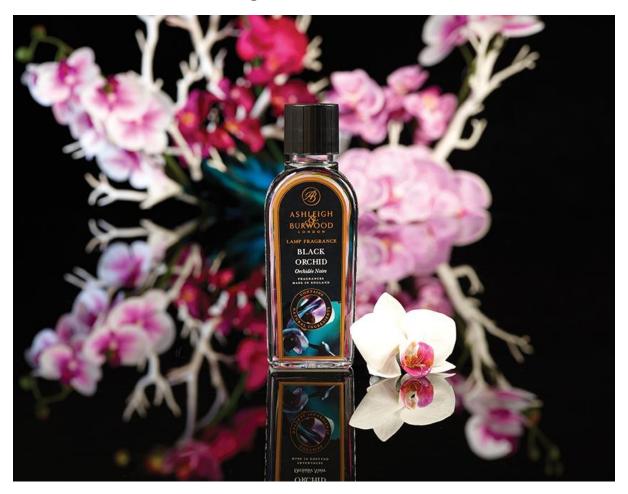

## Ashleigh & Burwood Introduce New Floral and Festive Lamp Fragrances for AW19

This season home fragrance experts Ashleigh & Burwood's latest additions to their signature line of Lamp Fragrances explore the great diversity of floral scents, from the darkly indulgent Black Orchid to sweet, soothing Parma Violet and joyful Rhubarb & Rose. Available in 250ml and 500ml sizes, **Black Orchid** blends the heady scent of velvet orchid flowers with succulent black plums and cassis to create a deep, decadent finish. Gentle **Parma Violet** creates a comforting, nostalgic mood with its blend of fresh violet, powdery iris and velvety lily. **Rhubarb & Rose** is a joyful, fruity concoction, where tart rhubarb meets sweetly fragrant rose.