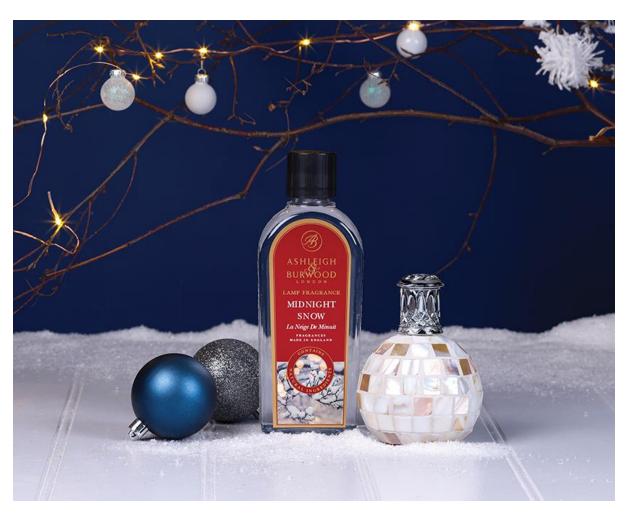

In addition, ringing in the seasonal change to Ashleigh & Burwood's Fragrance Lamp collection are two new festive 500ml Lamp Fragrances. **First Day of Christmas** captures the excitement and joy of the season with its rich, warm scent of sweet pears spiced with nutmeg and cinnamon and delicious blackcurrant. **Midnight Snow** blends delicate white rose and silver birch to create a sparkling, romantic scent, evoking a moonlit landscape of untouched frost.